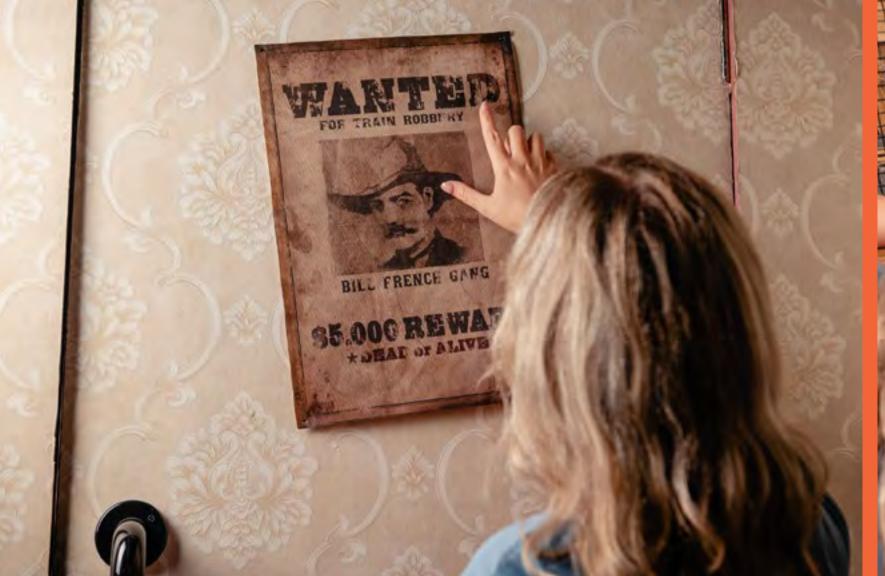

HOW MANY 2-6

HOW LONG 60 minutes

HOW OLD PG (8+)

Adults must acompany u16's in the room

CALL 0330 118 0622

Step into the Wild West! In just 60 minutes, you'll need get the rusty old locomotive running and escape with the gold. Hurry, the bloodthirsty Bill French Gang is on their way.