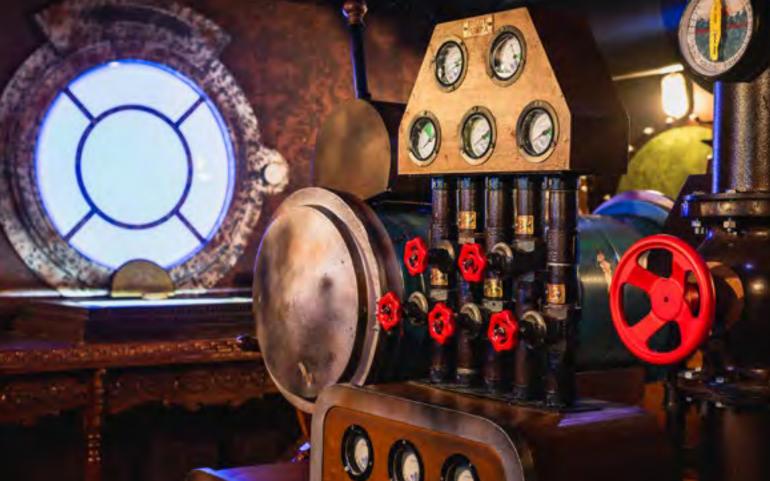

HOW MANY 2-6

HOW LONG 60 minutes

HOW OLD PG (8+)

Adults must acompany u16's in the room

CALL 0330 118 0622

Take to the helm of the mighty
Nautilus submarine. Can you uncover
the hidden city of Atlantis before
it's too late. Fail and it may remain
undiscovered for another two
thousand years