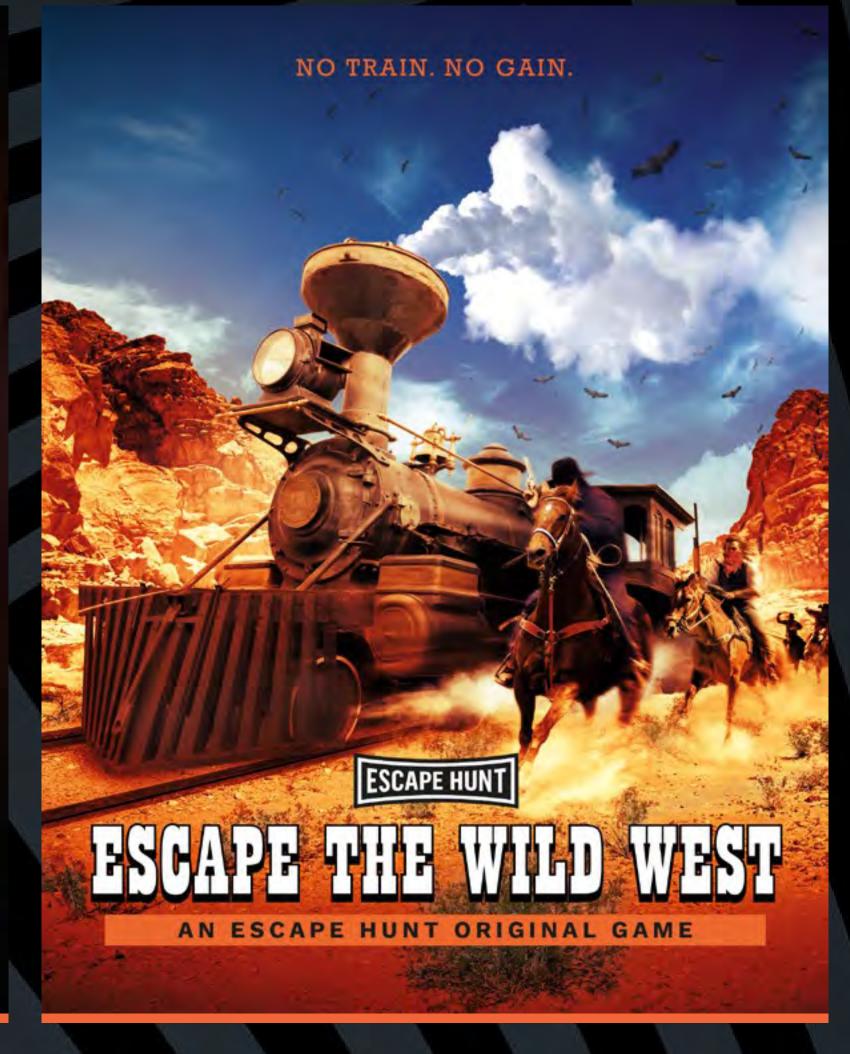

HOW MANY 2-6

HOW LONG 60 minutes

HOW OLD PG (8+)

Adults must acompany u16's in the room

CALL 0330 118 0622

Step into the Wild West! In just 60 minutes, you'll need get the rusty old locomotive running and escape with the gold. Hurry, the bloodthirsty Bill French Gang is on their way.