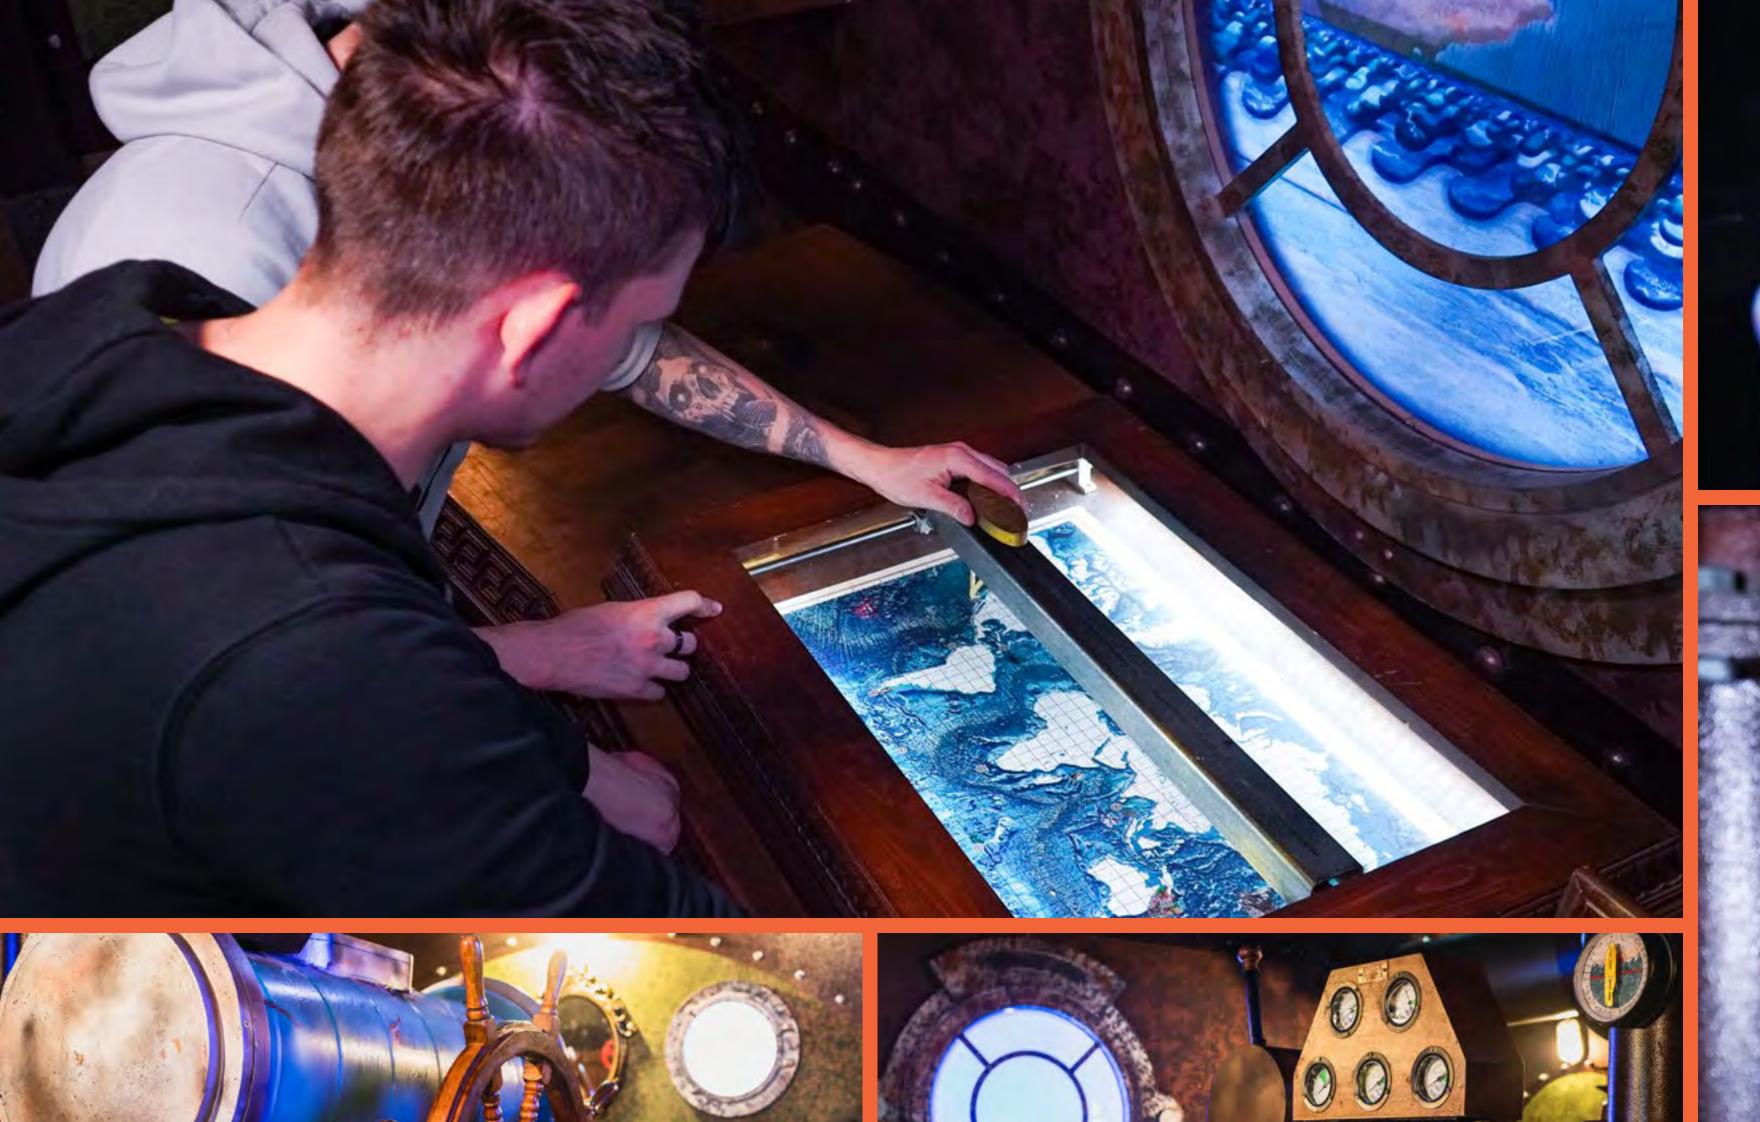

HOW MANY 2-6

HOW LONG 60 minutes

HOW OLD PG (8+)

Adults must acompany u16's in the room

CALL 0330 118 0622

Take to the helm of the mighty
Nautilus submarine. Can you uncover
the hidden city of Atlantis before
it's too late. Fail and it may remain
undiscovered for another two
thousand years