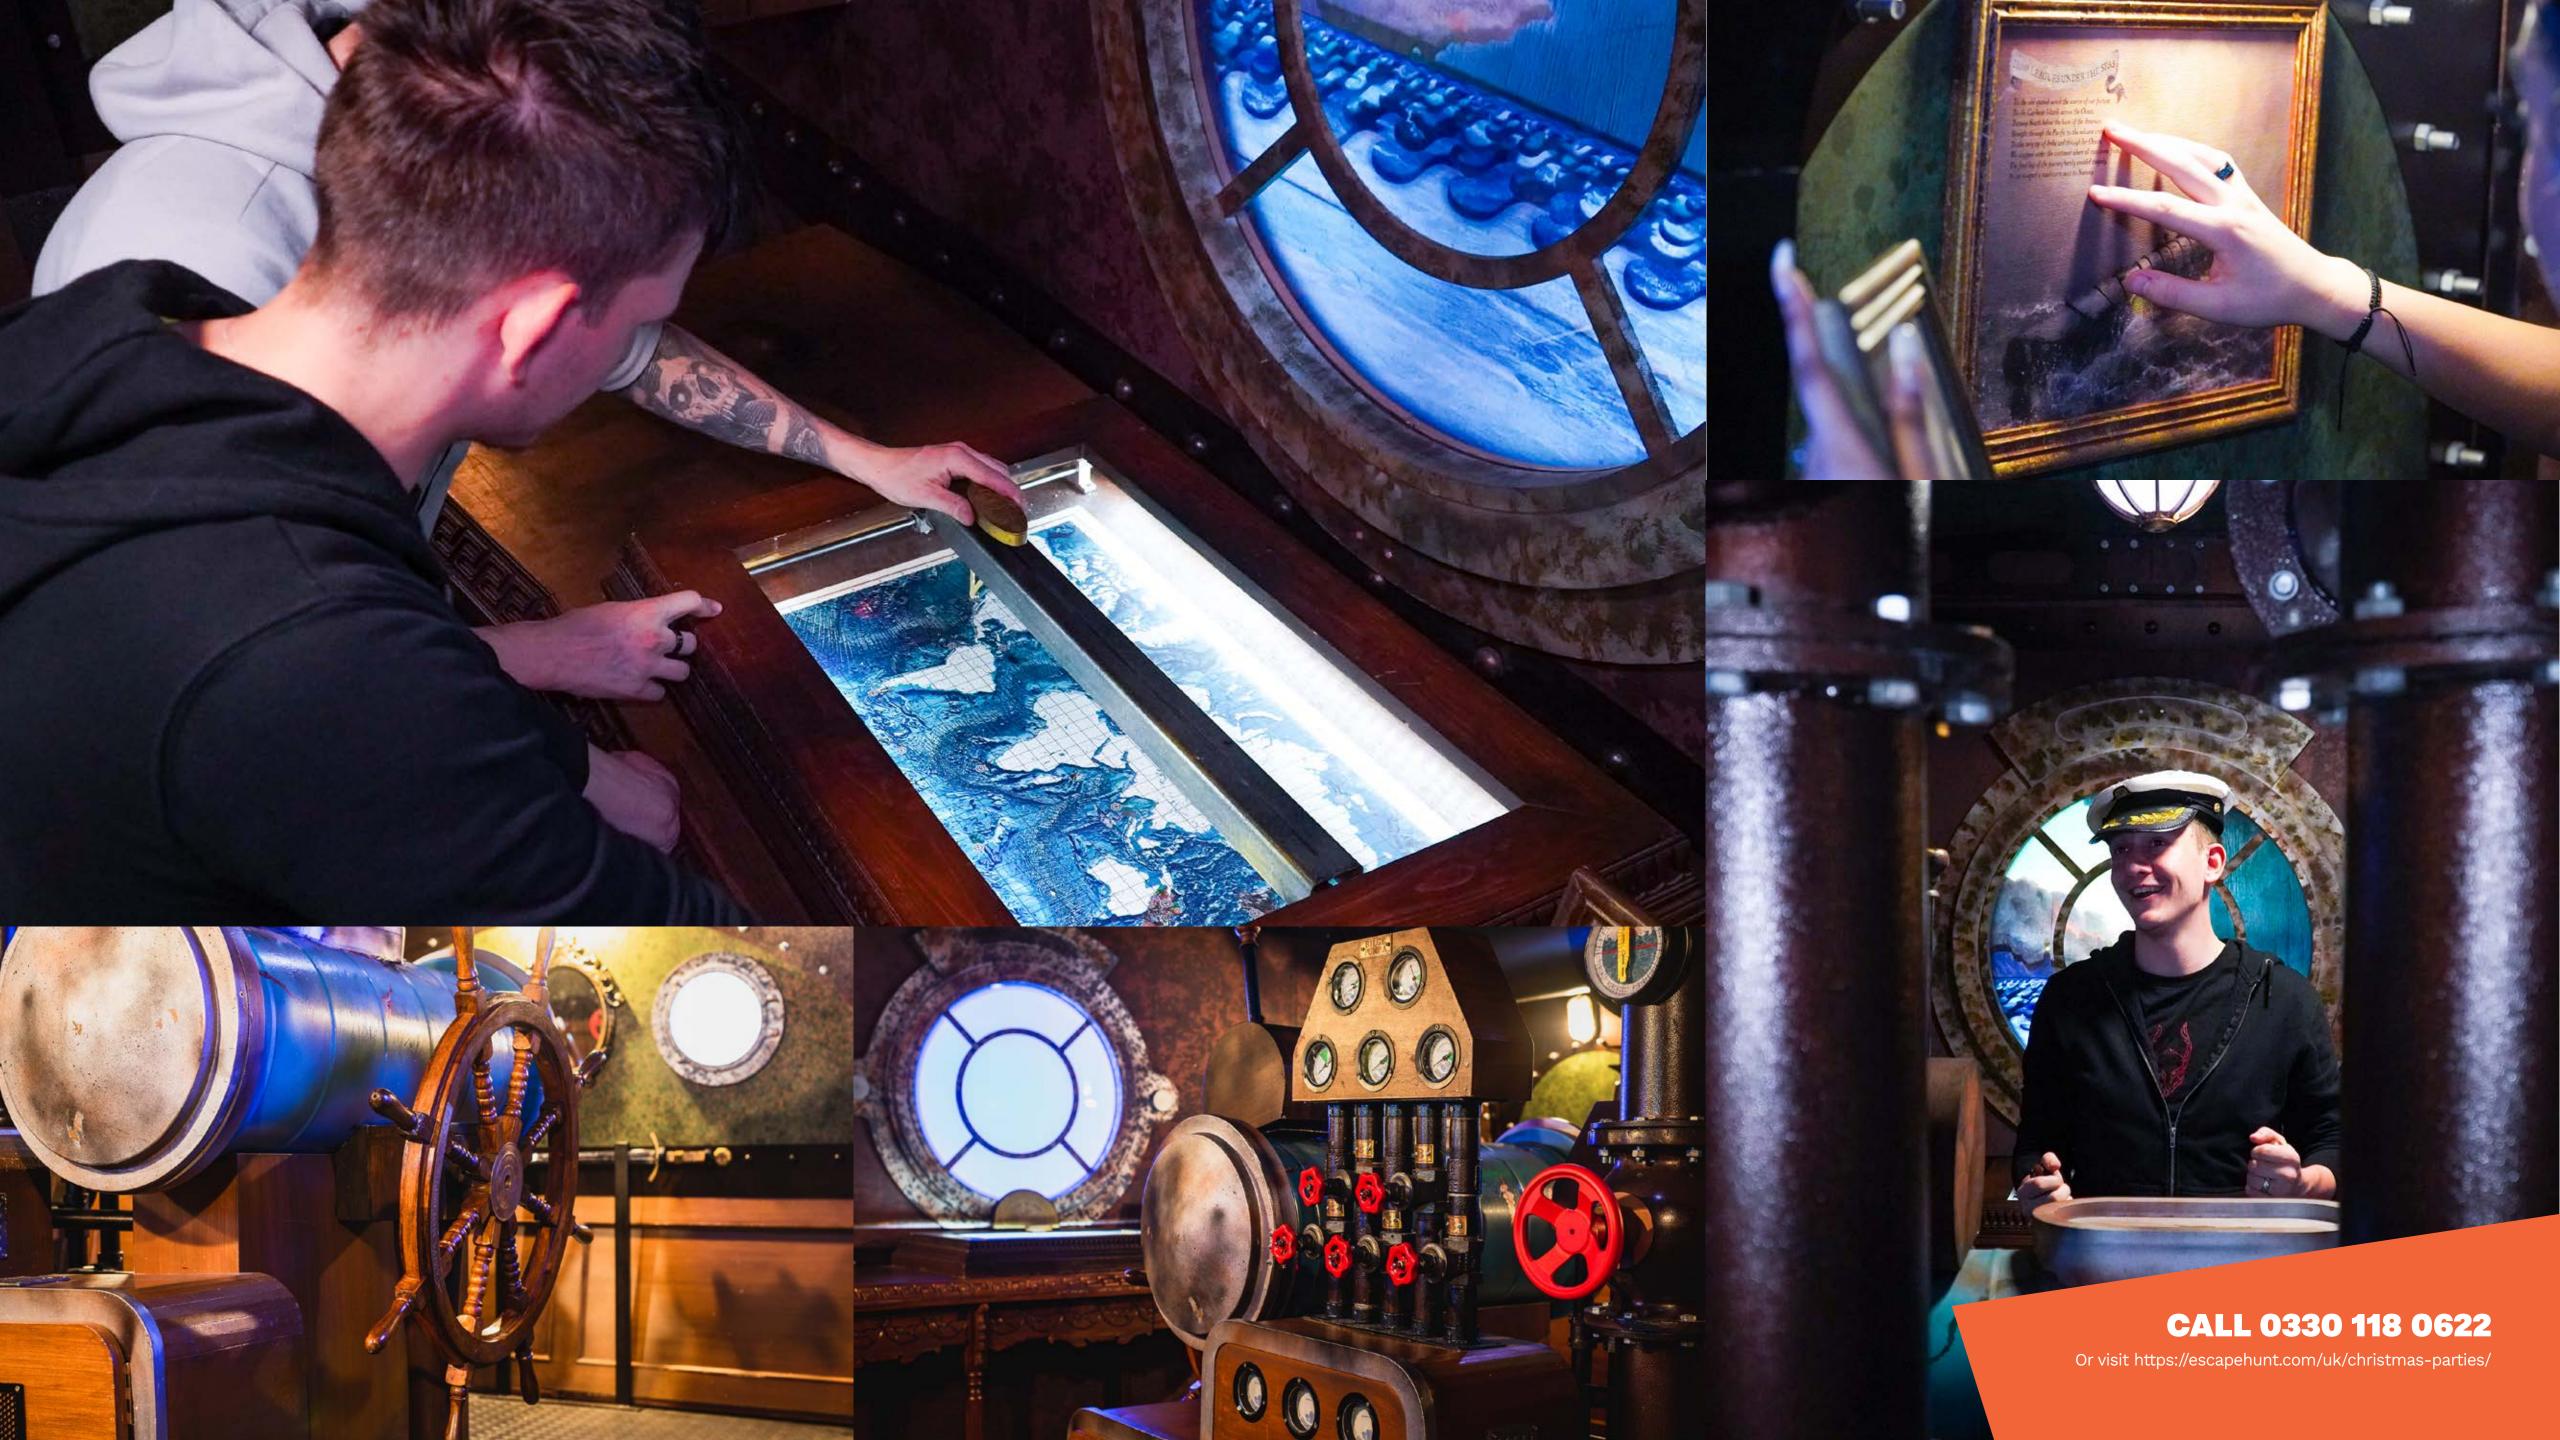

HOW MANY 2-6

HOW LONG 60 minutes

HOW OLD PG (8+)

Adults must acompany u16's in the room

CALL 0330 118 0622

Or visit https://escapehunt.com/uk/christmas-parties/

Take to the helm of the mighty
Nautilus submarine. Can you uncover
the hidden city of Atlantis before
it's too late. Fail and it may remain
undiscovered for another two
thousand years

HOW MANY 2-6

HOW LONG 60 minutes

HOW OLD PG (8+)

Adults must acompany u16's in the room

CALL 0330 118 0622

Or visit https://escapehunt.com/uk/christmas-parties/