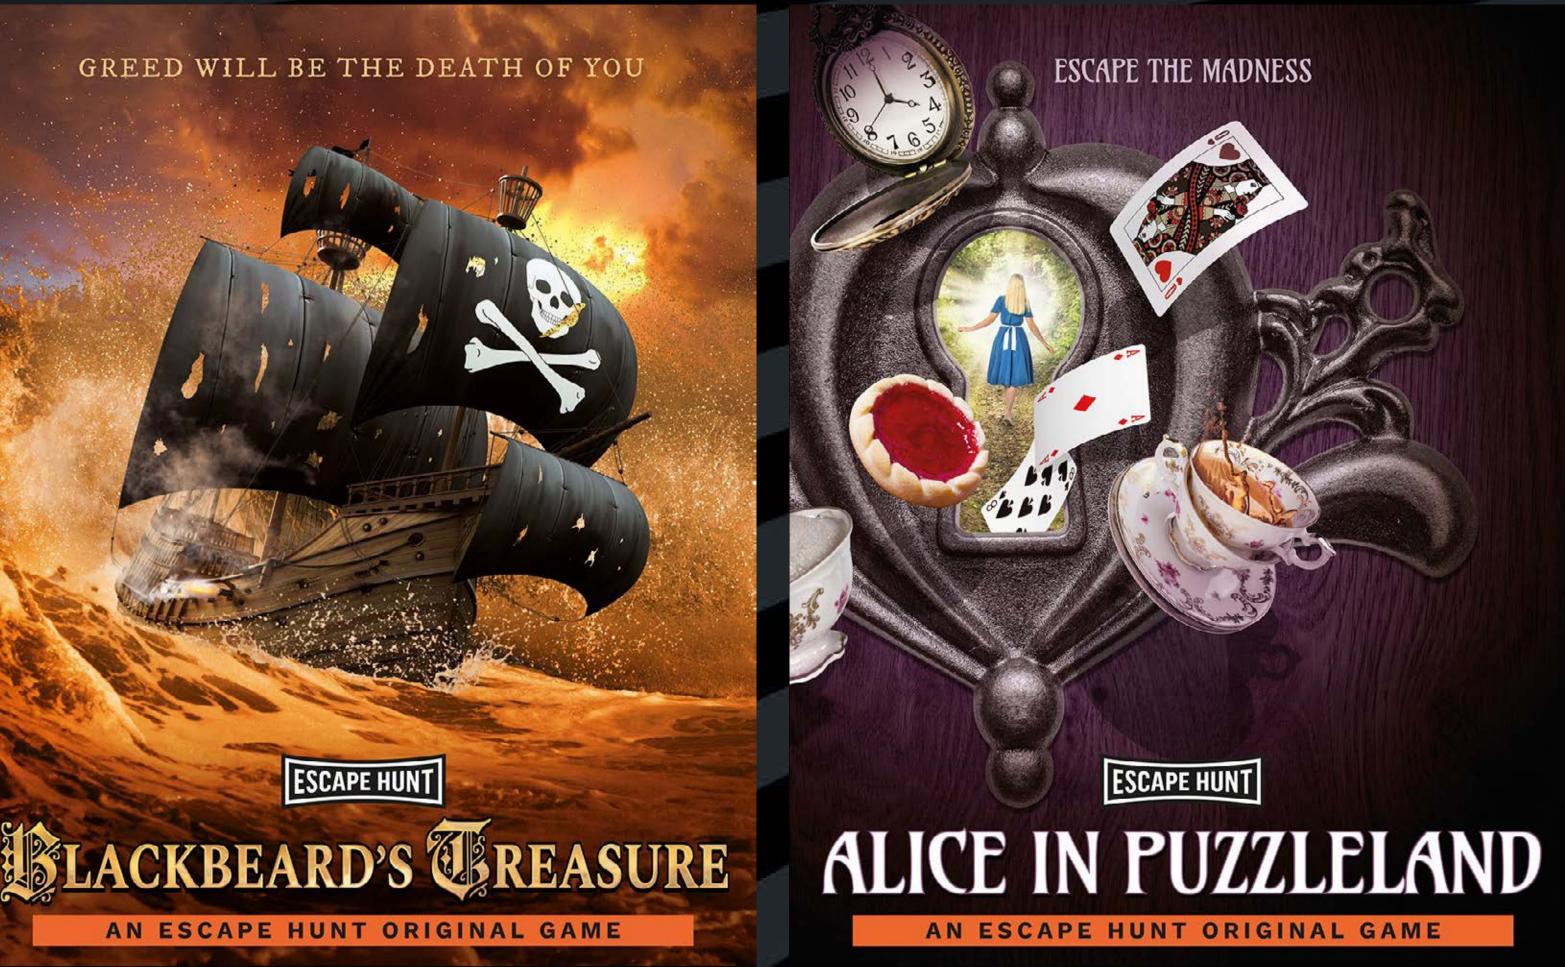

### ESCAPE ROOMS

Step into an out of this world adventure with our highly immersive 5\* escape rooms where you'll experience pulse-racing real-life adventures

The terrifying Blackbeard has just been killed and his loot lies unguarded. You and your shipmates need to work together if you're going to make it out of this sinking ship with the treasure.

- HOW MANY 2-6
- HOW LONG 60 minutes
- HOW OLD PG (8+)

  Adults must acompany u16's in the room

CALL 0330 118 0622

The Mad Hatter is in trouble after being accused of stealing the Queen's Tarts. Step into Wonderland and save him from the Queen of Hearts without losing your heads. Chop Chop.