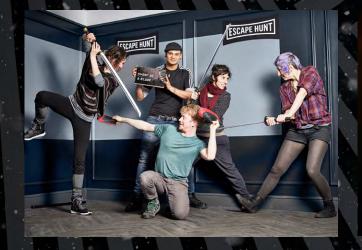

#### WHAT IS ESCAPE HUNTING?

**DEFINITION** - The act of leaving humdrum everyday life behind for a period of intense excitement, during which you and your teammates attempt to follow a series of fiendishly clever clues to unravel an adventure and solve the mission.

Teams are set a mission and must explore the game to solve riddles and puzzles that take them on an adventure

All games are time bound. Teams work against the clock to achieve the mission in (record) time

There is no strenuous physical activity involved. All you need is a healthy, working brain

Players need to be observant and use communication and critical thinking skills to solve challenges and riddles