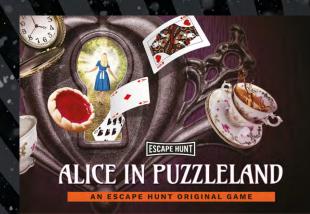

# **ESCAPE HUNT ALICE IN PUZZLELAND**

AN ESCAPE HUNT ORIGINAL GAME

THE MAD HATTER IS IN TROUBLE. SAVE HIM FROM THE QUEEN OF HEARTS WITHOUT LOSING YOUR HEADS.

How Many 2 - 660 minutes How Old

Adults must acompany u16's in the room

PG (8+)

Step into Wonderland, where the Hatter has been accused of stealing the Queen's Tarts. With Alice nowhere to be seen, it's time for you to fill her shoes.

You find yourself at the Hatter's cottage. The table is set but no one is around.

A sign on the lawn reads 'Tea Party Cancelled by Royal Decree'. Curiouser and curiouser...

Find and return the Queen's Tarts in 60 minutes, or it's off with the Hatter's head. Chop chop.

> CALL 0330 118 0622 Or visit escapehunt.com/uk/christmas-parties/