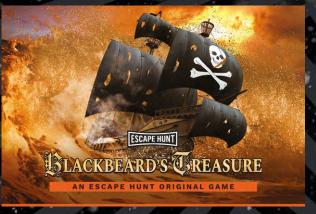

#### GREED WILL BE THE DEATH OF YOU

BLACKBEARD IS DEAD, HIS LOOT LIES UNGUARDED. SINK OR SWIM? IT'S UP TO YOU.

Now Many2-6Image: Weight of the boost of

Step onto a pirate galleon in the middle of a battle for control of the High Seas. Your captain, the terrifying Blackbeard, has just been killed and his ship is shot to pieces and sinking fast.

With no chance of victory, you and your scurvy shipmates decide to jump ship – after helping yourself to the contents of Blackbeard's legendary treasure chest.

You've broken into his cabin to grab all you can, but now the door has jammed shut and you've just 60 minutes to escape; any longer and you'll drown – if the sharks don't get you first.