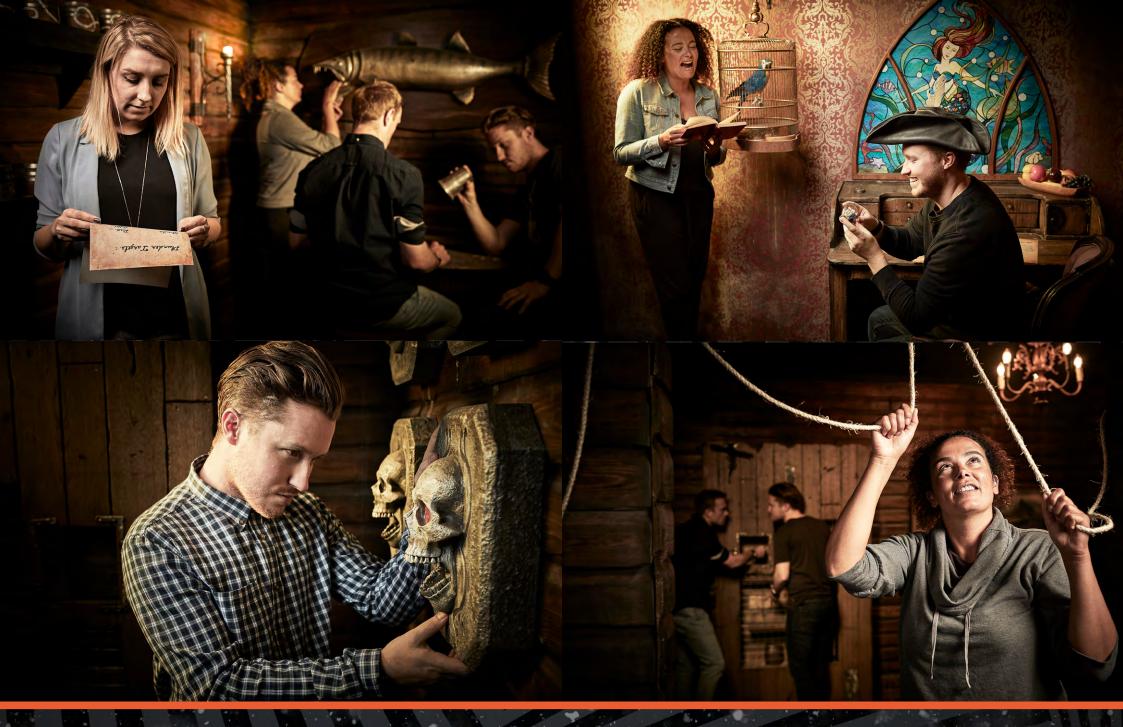

#### WHAT IS ESCAPE HUNTING?

**DEFINITION** - The act of leaving humdrum everyday life behind for a period of intense excitement, during which you and your teammates attempt to follow a series of fiendishly clever clues to unravel an adventure and solve the mission.

Teams are set a mission and must explore the game to solve riddles and puzzles that take them on an adventure

All games are time bound. Teams work against the clock to achieve the mission in (record) time

There is no strenuous physical activity involved. All you need is a healthy, working brain

Players need to be observant and use communication and critical thinking skills to solve challenges and riddles