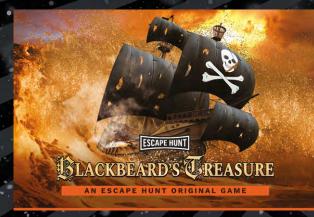

**BEST 60 MINUTES EVER** 

TRIPADVISOR REVIEW

CALL 0330 118 0622

BLACKBEARD IS DEAD, HIS LOOT LIES UNGUARDED. SINK OR SWIM? IT'S UP TO YOU.

0

How Many

2-6

(

How Long

60 minutes

How Old

PG (8+)

Adults must acompany u16's in the room

Step onto a pirate galleon in the middle of a battle for control of the High Seas. Your captain, the terrifying Blackbeard, has just been killed and his ship is shot to pieces and sinking fast.

With no chance of victory, you and your scurvy shipmates decide to jump ship – after helping yourself to the contents of Blackbeard's legendary treasure chest.

You've broken into his cabin to grab all you can, but now the door has jammed shut and you've just 60 minutes to escape; any longer and you'll drown – if the sharks don't get you first.