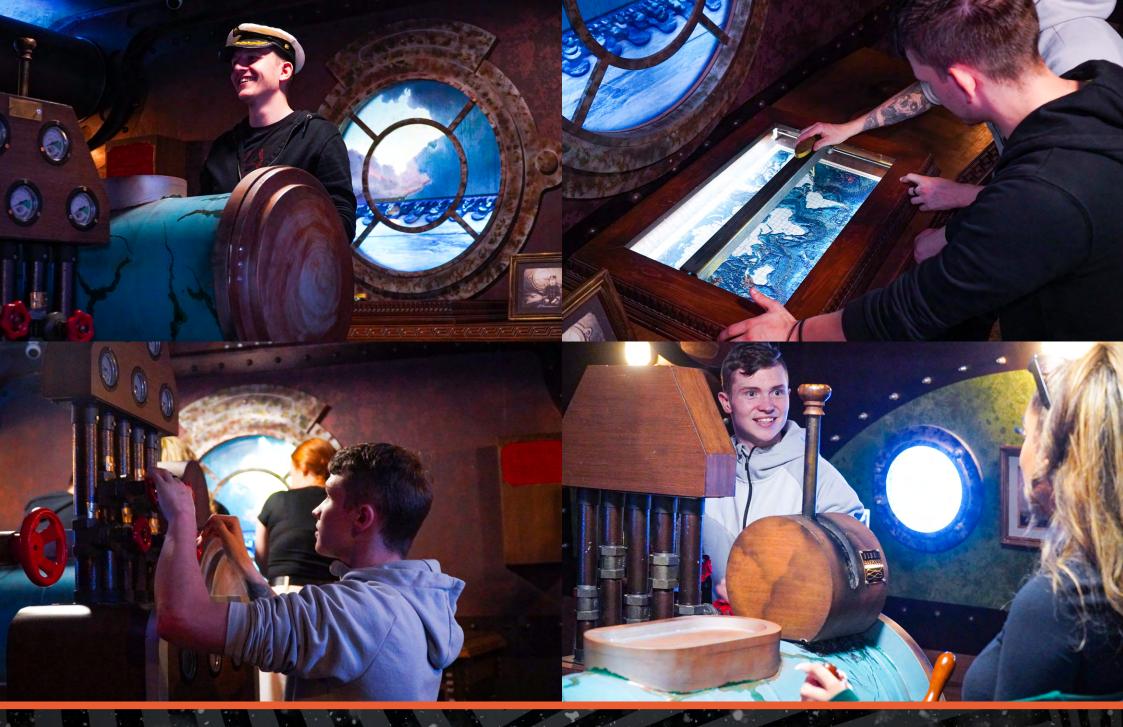

There isn't a second to lose.

**ESCAPE HUNT** 

CALL 0330 118 0622

STEP ABOARD THE MIGHTY NAUTILUS SUBMARINE ON ITS JOURNEY TO THE FABLED CITY OF ATLANTIS.

0

How Many

2-6

How Long

60 minutes

How Old

PG (8+)

Adults must acompany u16's in the room

A recent attack from a mysterious foe has left the ship severely damaged, and Captain Nemo badly injured.

BBBBBB

Taking to the helm, you have just 60 minutes to steer the ship to sanctuary and locate Atlantis. If you fail, Atlantis may go undiscovered for another two thousand years.