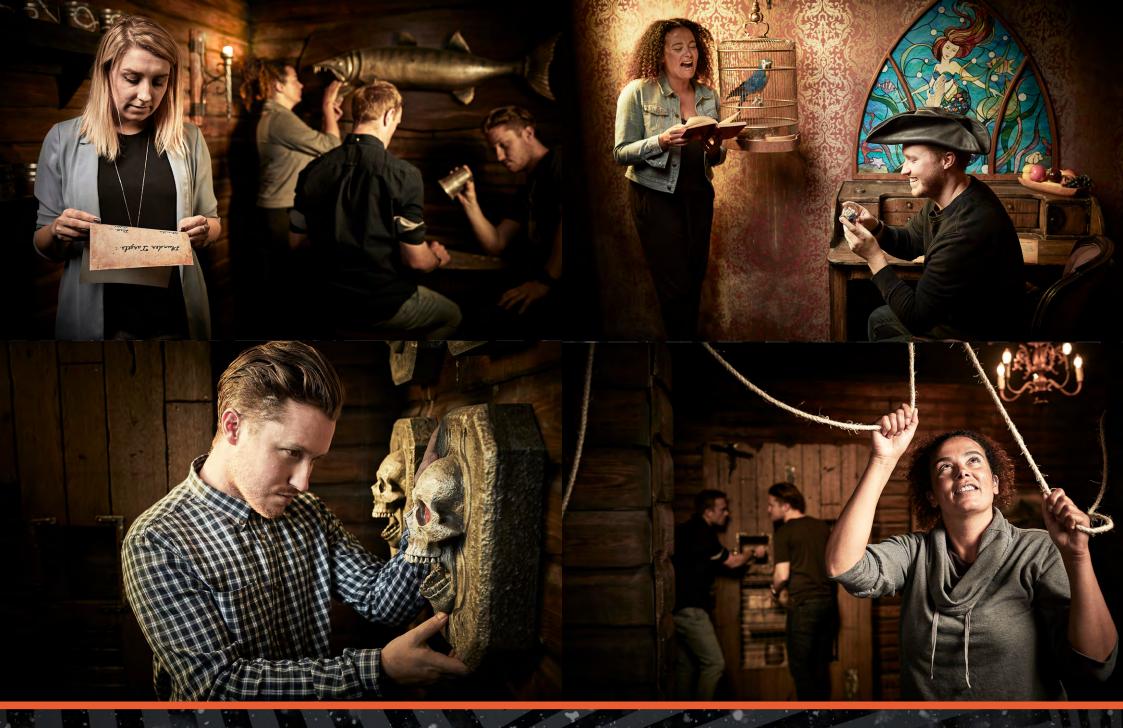

**BEST 60 MINUTES EVER** 

TRIPADVISOR REVIEW

CALL 0330 118 0622

BLACKBEARD IS DEAD, HIS LOOT LIES UNGUARDED. SINK OR SWIM? IT'S UP TO YOU.

0

How Many

2-6

(

How Long

60 minutes

How Old

PG (8+)

Adults must acompany u16's in the room

Step onto a pirate galleon in the middle of a battle for control of the High Seas. Your captain, the terrifying Blackbeard, has just been killed and his ship is shot to pieces and sinking fast.

With no chance of victory, you and your scurvy shipmates decide to jump ship – after helping yourself to the contents of Blackbeard's legendary treasure chest.

You've broken into his cabin to grab all you can, but now the door has jammed shut and you've just 60 minutes to escape; any longer and you'll drown – if the sharks don't get you first.