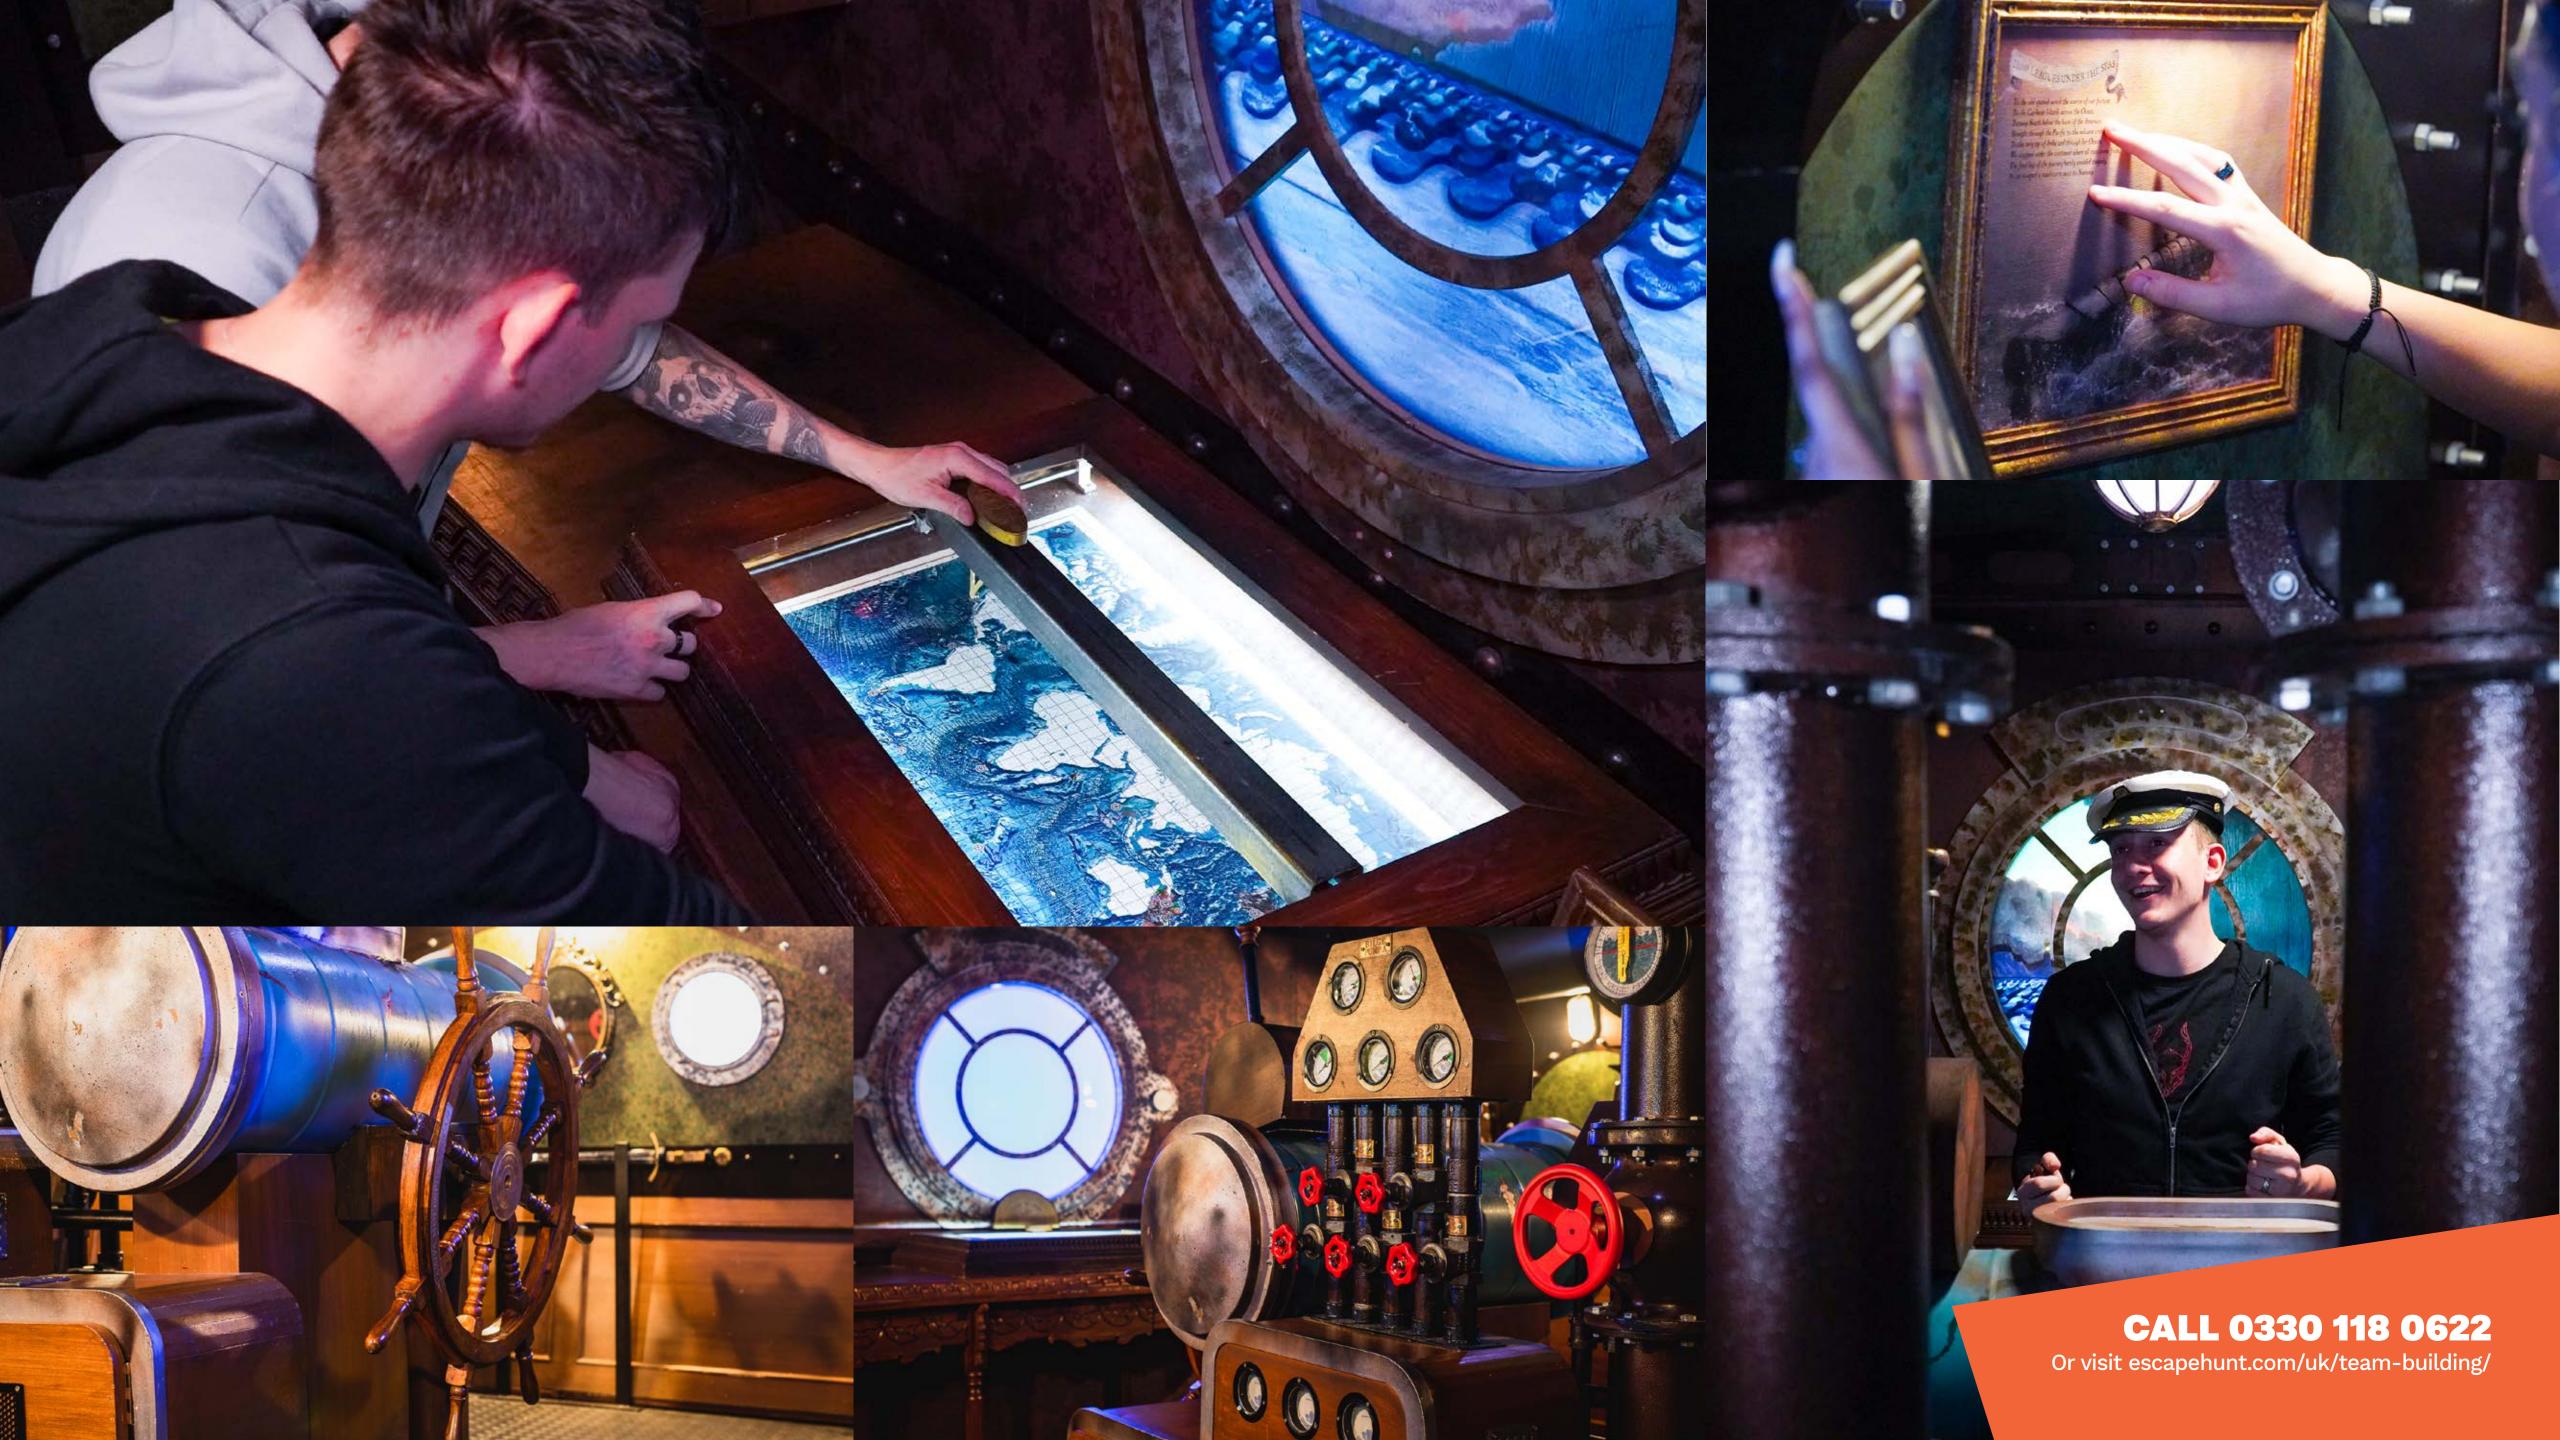

HOW MANY 2-6

HOW LONG 60 minutes

HOW OLD PG (8+)

Adults must acompany u16's in the room

CALL 0330 118 0622

Take to the helm of the mighty
Nautilus submarine. Can you uncover
the hidden city of Atlantis before
it's too late. Fail and it may remain
undiscovered for another two
thousand years