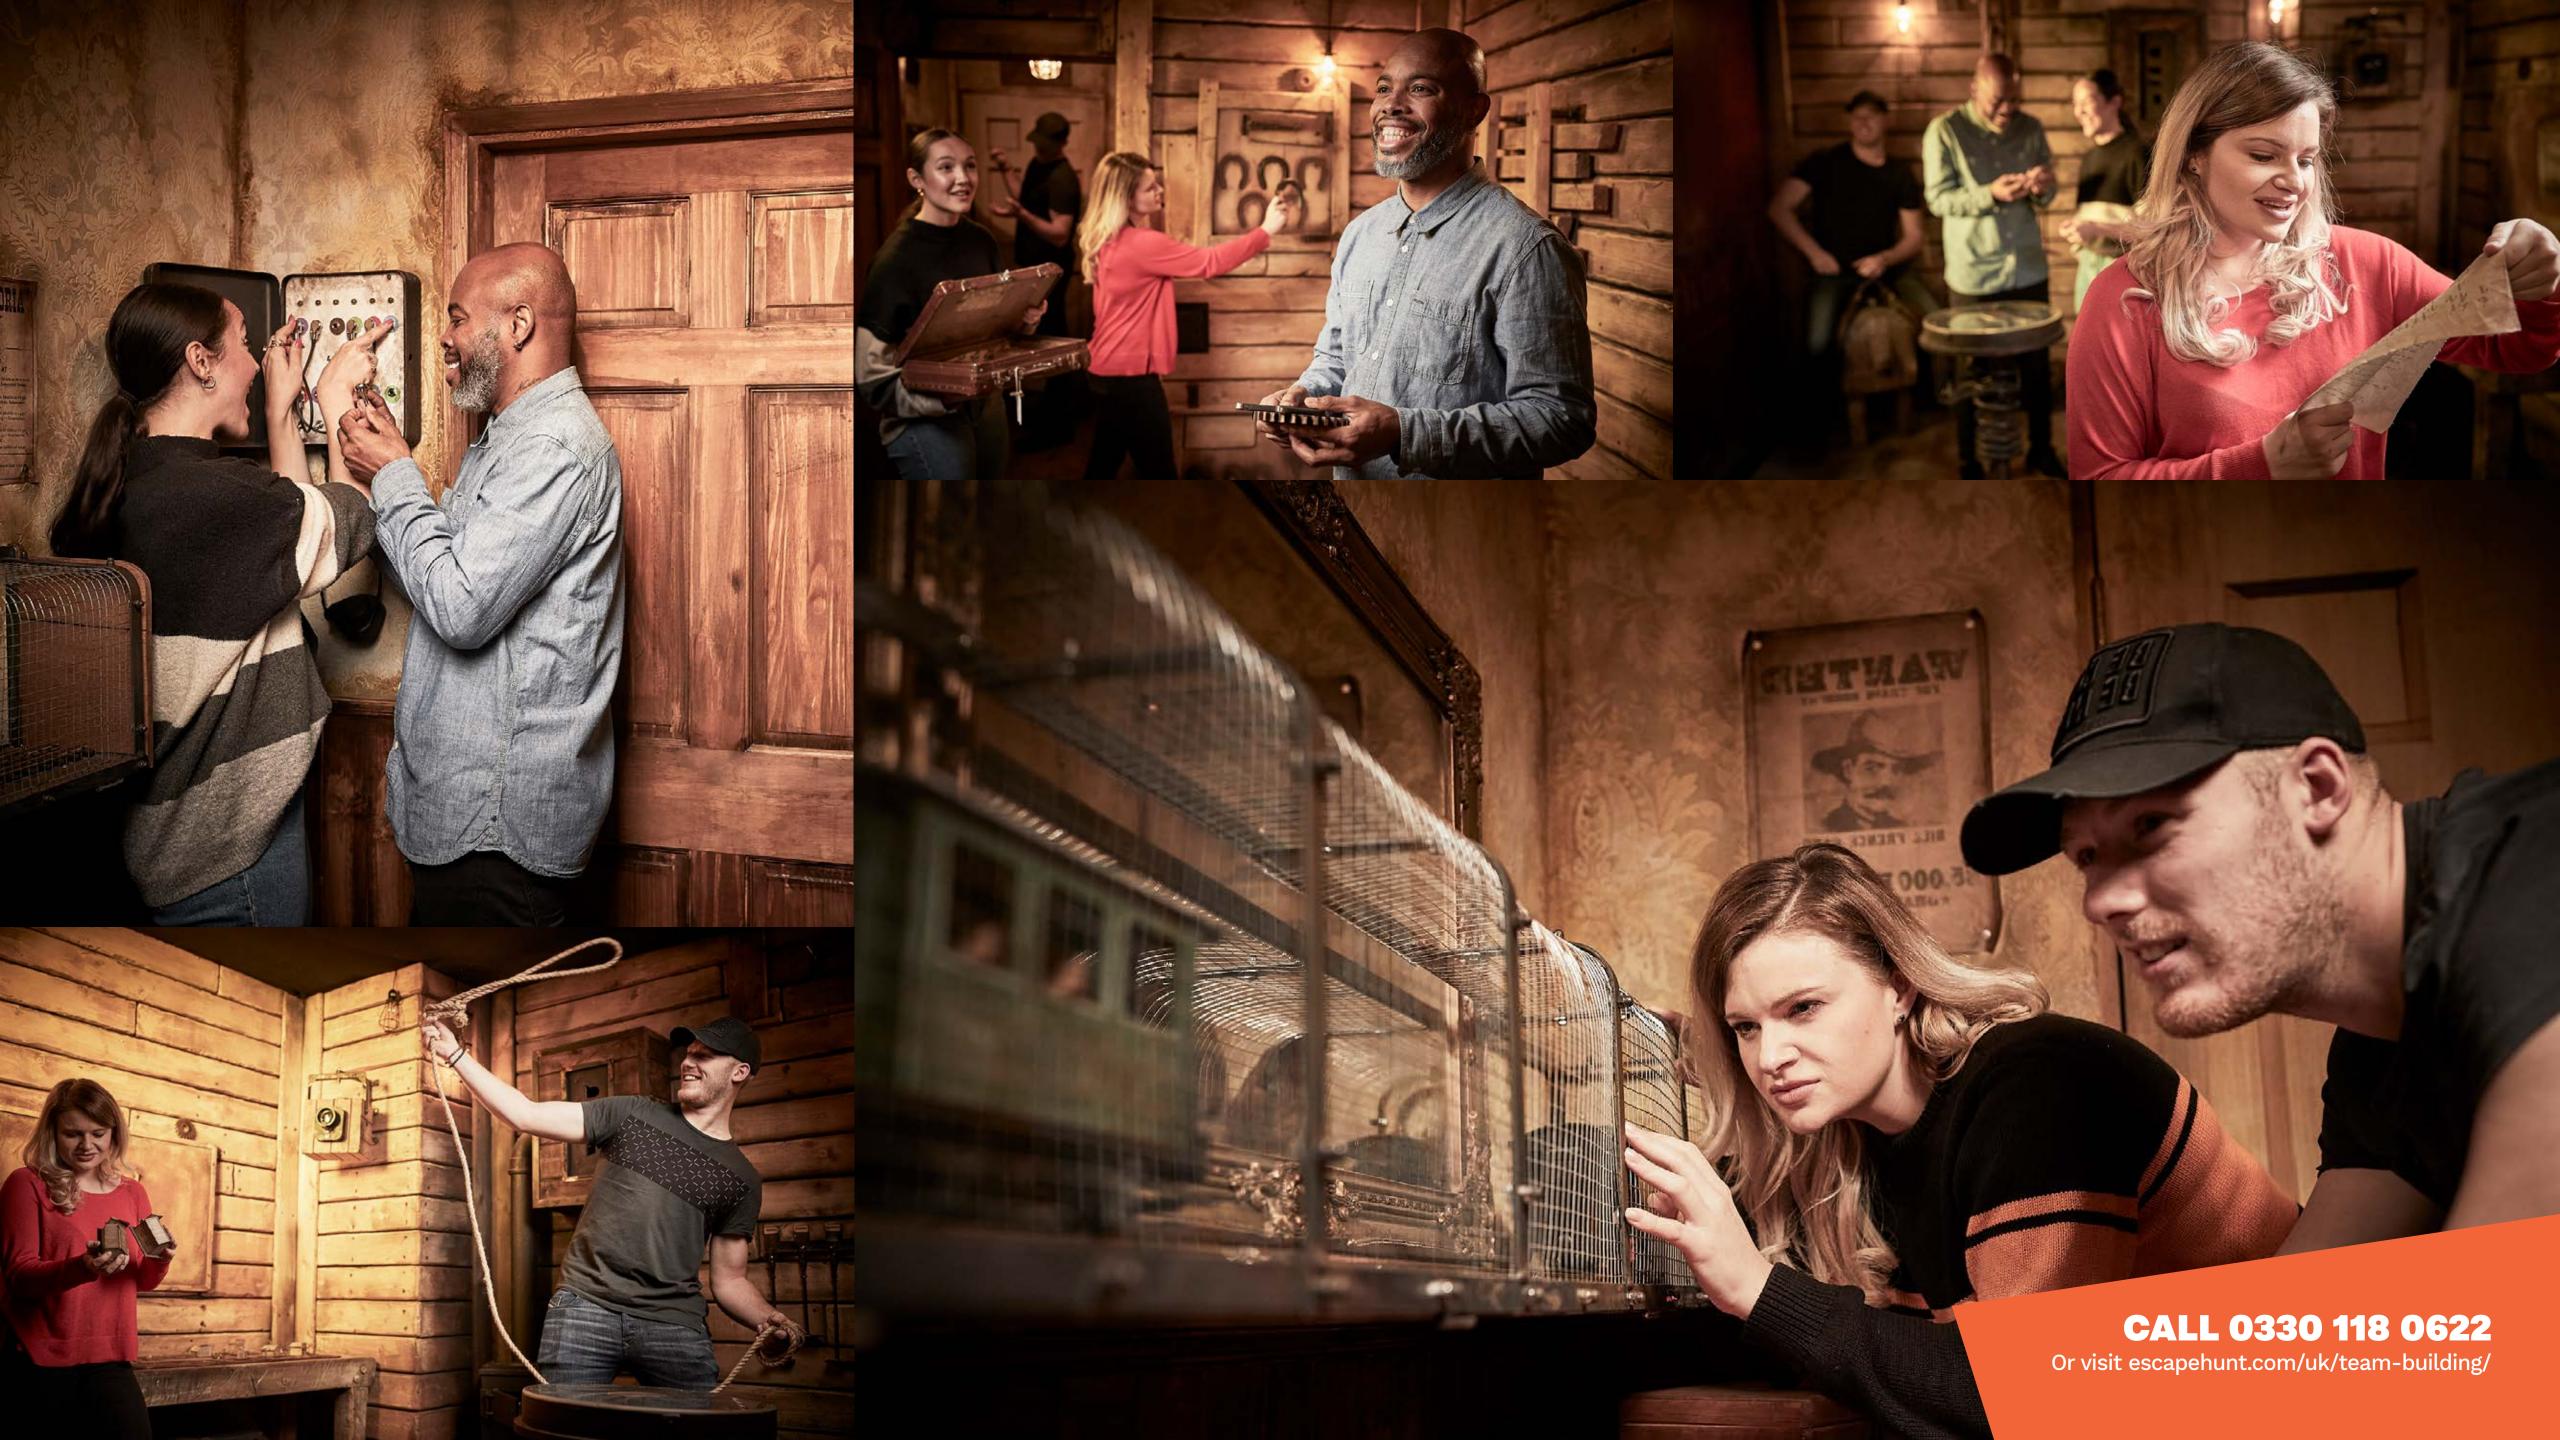

## ESCAPE ROOMS

Step into an out of this world adventure with our highly immersive 5\* escape rooms where you'll experience pulse-racing real-life adventures

'GREAT FUN OUTDOOR ADVENTURE'

TRIPADVISOR REVIEW

- HOW MANY 2-6
- HOW LONG 60 minutes
- HOW OLD PG (8+)

  Adults must acompany u16's in the room

CALL 0330 118 0622

Step into the Wild West! In just 60 minutes, you'll need get the rusty old locomotive running and escape with the gold. Hurry, the bloodthirsty Bill French Gang is on their way.