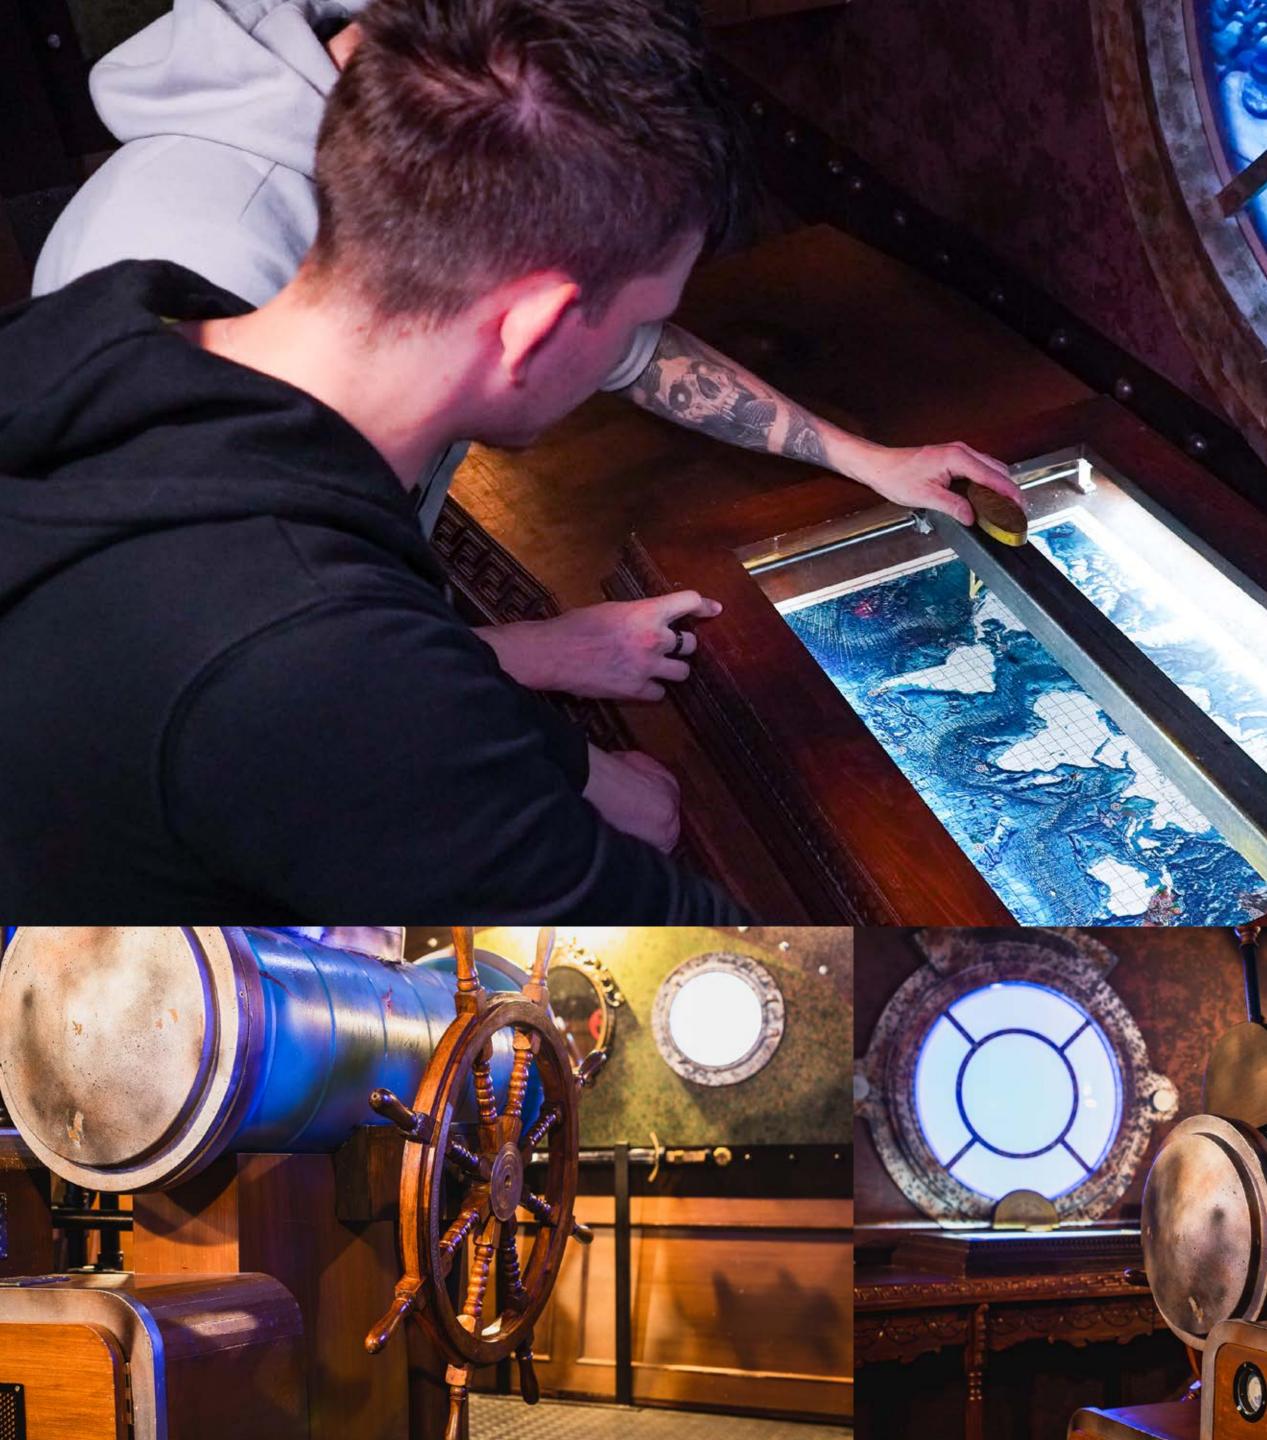

# **ESCAPE HUNT** JOURNEY TO BRUNES

AN ESCAPE HUNT ORIGINAL GAME

Take to the helm of the mighty Nautilus submarine. Can you uncover the hidden city of Atlantis before it's too late. Fail and it may remain undiscovered for another two thousand years

**HOW MANY** 

2-6

**HOW LONG** 

60 minutes

**HOW OLD** 

(:)

PG (8+)

Adults must acompany u16's in the room