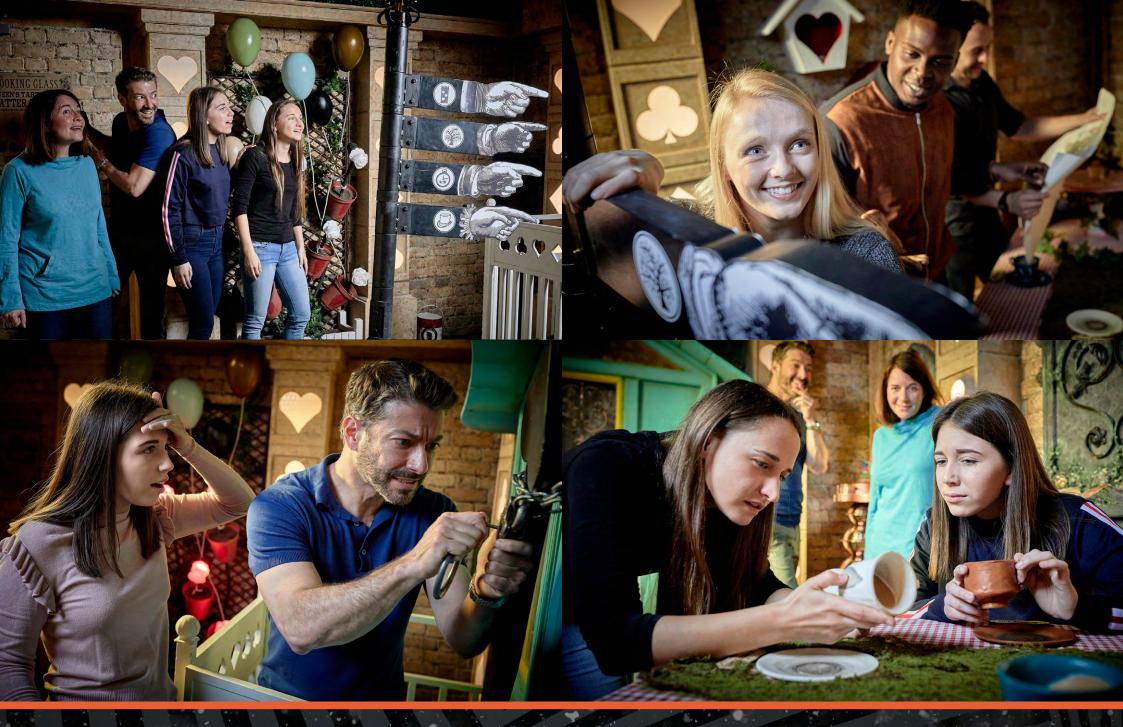

# **ESCAPE HUNT ALICE IN PUZZLELAND**

AN ESCAPE HUNT ORIGINAL GAME

THE MAD HATTER IS IN TROUBLE. SAVE HIM FROM THE QUEEN OF HEARTS WITHOUT LOSING YOUR HEADS.

How Many 2 - 660 minutes How Old

Adults must acompany u16's in the room

PG (8+)

Step into Wonderland, where the Hatter has been accused of stealing the Queen's Tarts. With Alice nowhere to be seen, it's time for you to fill her shoes.

You find yourself at the Hatter's cottage. The table is set but no one is around.

A sign on the lawn reads 'Tea Party Cancelled by Royal Decree'. Curiouser and curiouser...

Find and return the Queen's Tarts in 60 minutes, or it's off with the Hatter's head. Chop chop.

> CALL 0330 118 0622 Or visit escapehunt.com/uk/christmas-parties/