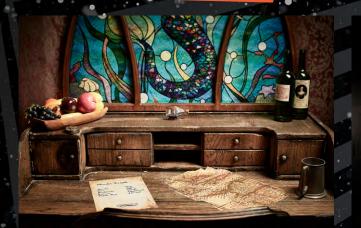

#### THE LOST CITY AWAITS

**ESCAPE HUNT** 

JOURNEY TO ATLANTIS

AN ESCAPE HUNT ORIGINAL GAME

**ESCAPE HUNT** 

**STEP ABOARD THE MIGHTY NAUTILUS SUBMARINE ON ITS JOURNEY TO THE FABLED CITY OF** ATLANTIS.

2 - 660 minutes

How Old Adults must acompany u16's in the room PG (8+)

A recent attack from a mysterious foe has left the ship severely damaged, and Captain Nemo badly injured.

1 9 8 B B

Taking to the helm, you have just 60 minutes to steer the ship to sanctuary and locate Atlantis. If you fail, Atlantis may go undiscovered for another two thousand years.