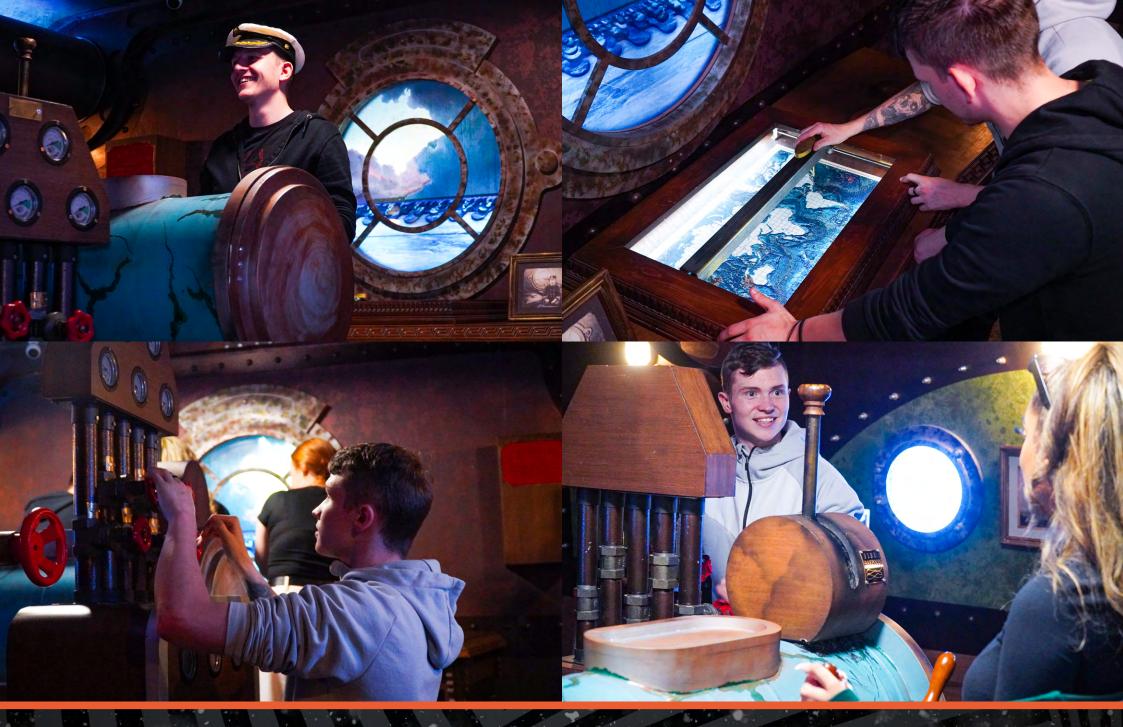

#### THE LOST CITY AWAITS

**ESCAPE HUNT** 

JOURNEY TO ATLANTIS

AN ESCAPE HUNT ORIGINAL GAME

**ESCAPE HUNT** 

**STEP ABOARD THE MIGHTY NAUTILUS SUBMARINE ON ITS JOURNEY TO THE FABLED CITY OF** ATLANTIS.

2 - 660 minutes

How Old Adults must acompany u16's in the room PG (8+)

A recent attack from a mysterious foe has left the ship severely damaged, and Captain Nemo badly injured.

1 9 8 B B

Taking to the helm, you have just 60 minutes to steer the ship to sanctuary and locate Atlantis. If you fail, Atlantis may go undiscovered for another two thousand years.