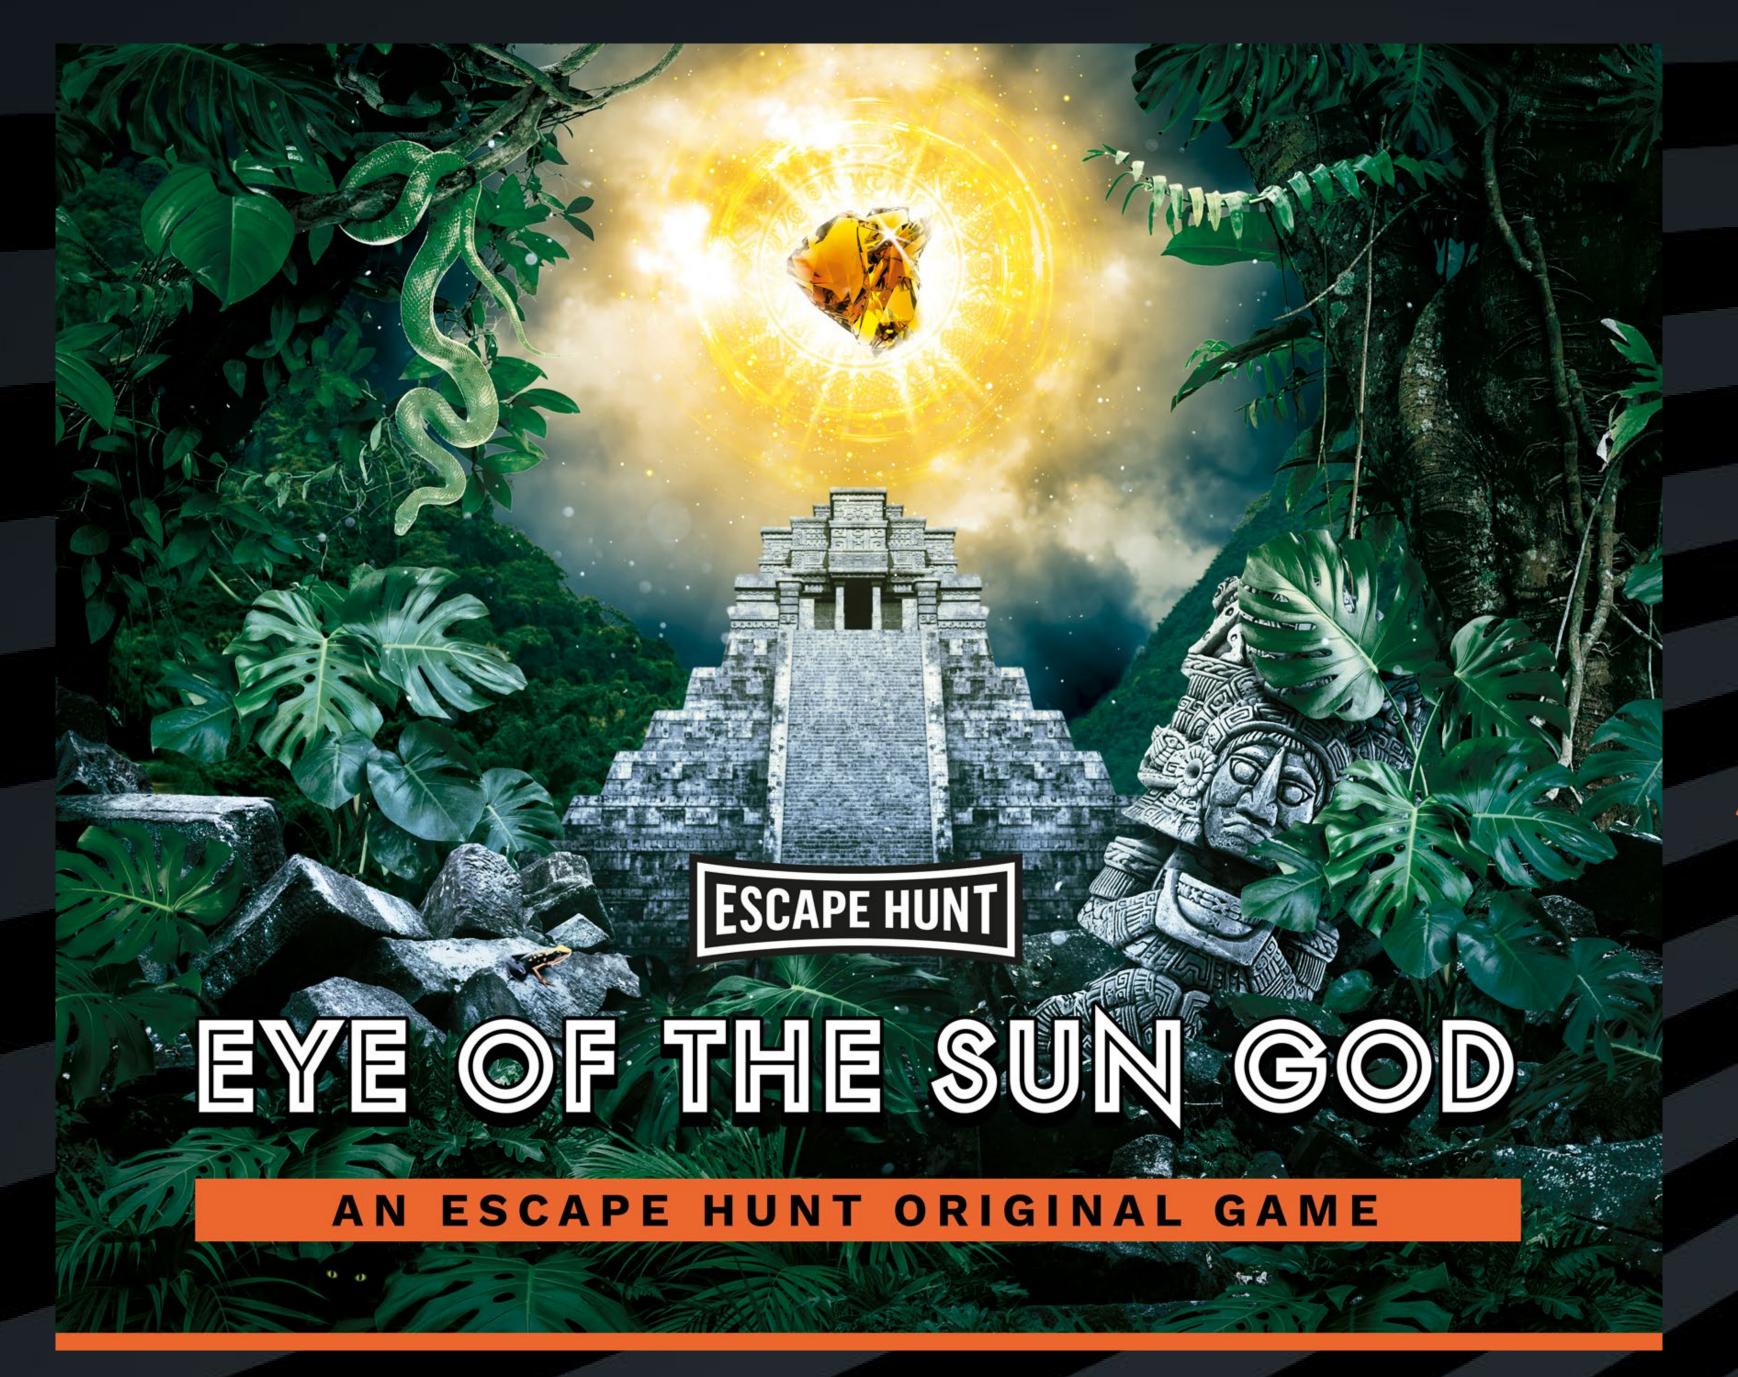

O HOW MANY 2-6

HOW LONG 60 minutes

HOW OLD PG (8+)

Adults must acompany u16's in the room

CALL 0330 118 0622

Treasure seekers are on their way to Mexico to steal the Eye of the Sun God - a huge yellow diamond. It's up to you to unearth Aztec secrets, find the diamond and protect Mexico's legacy before it's too late.