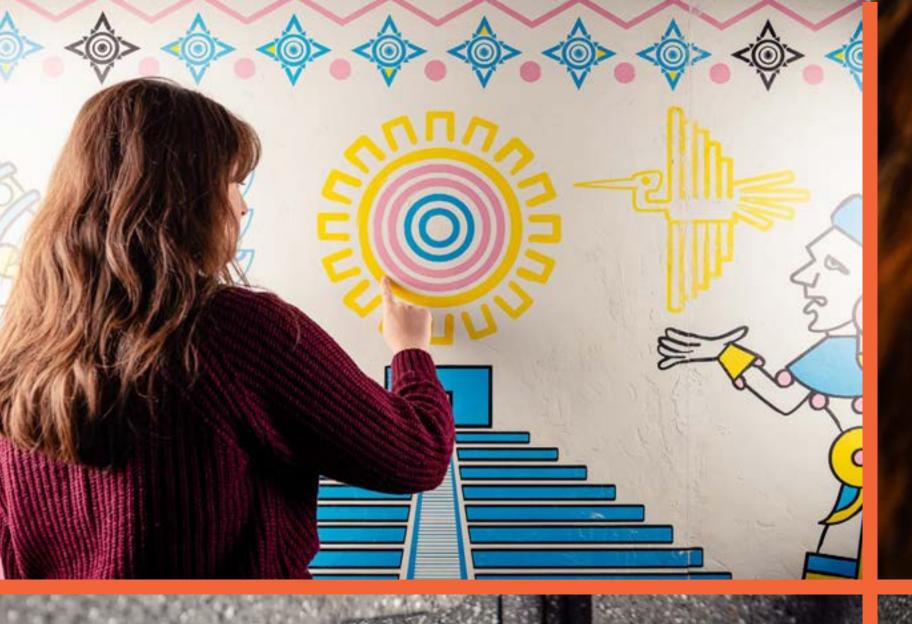

O HOW MANY 2-6

HOW LONG 60 minutes

HOW OLD PG (8+)

Adults must acompany u16's in the room

CALL 0330 118 0622

Treasure seekers are on their way to Mexico to steal the Eye of the Sun God - a huge yellow diamond. It's up to you to unearth Aztec secrets, find the diamond and protect Mexico's legacy before it's too late.