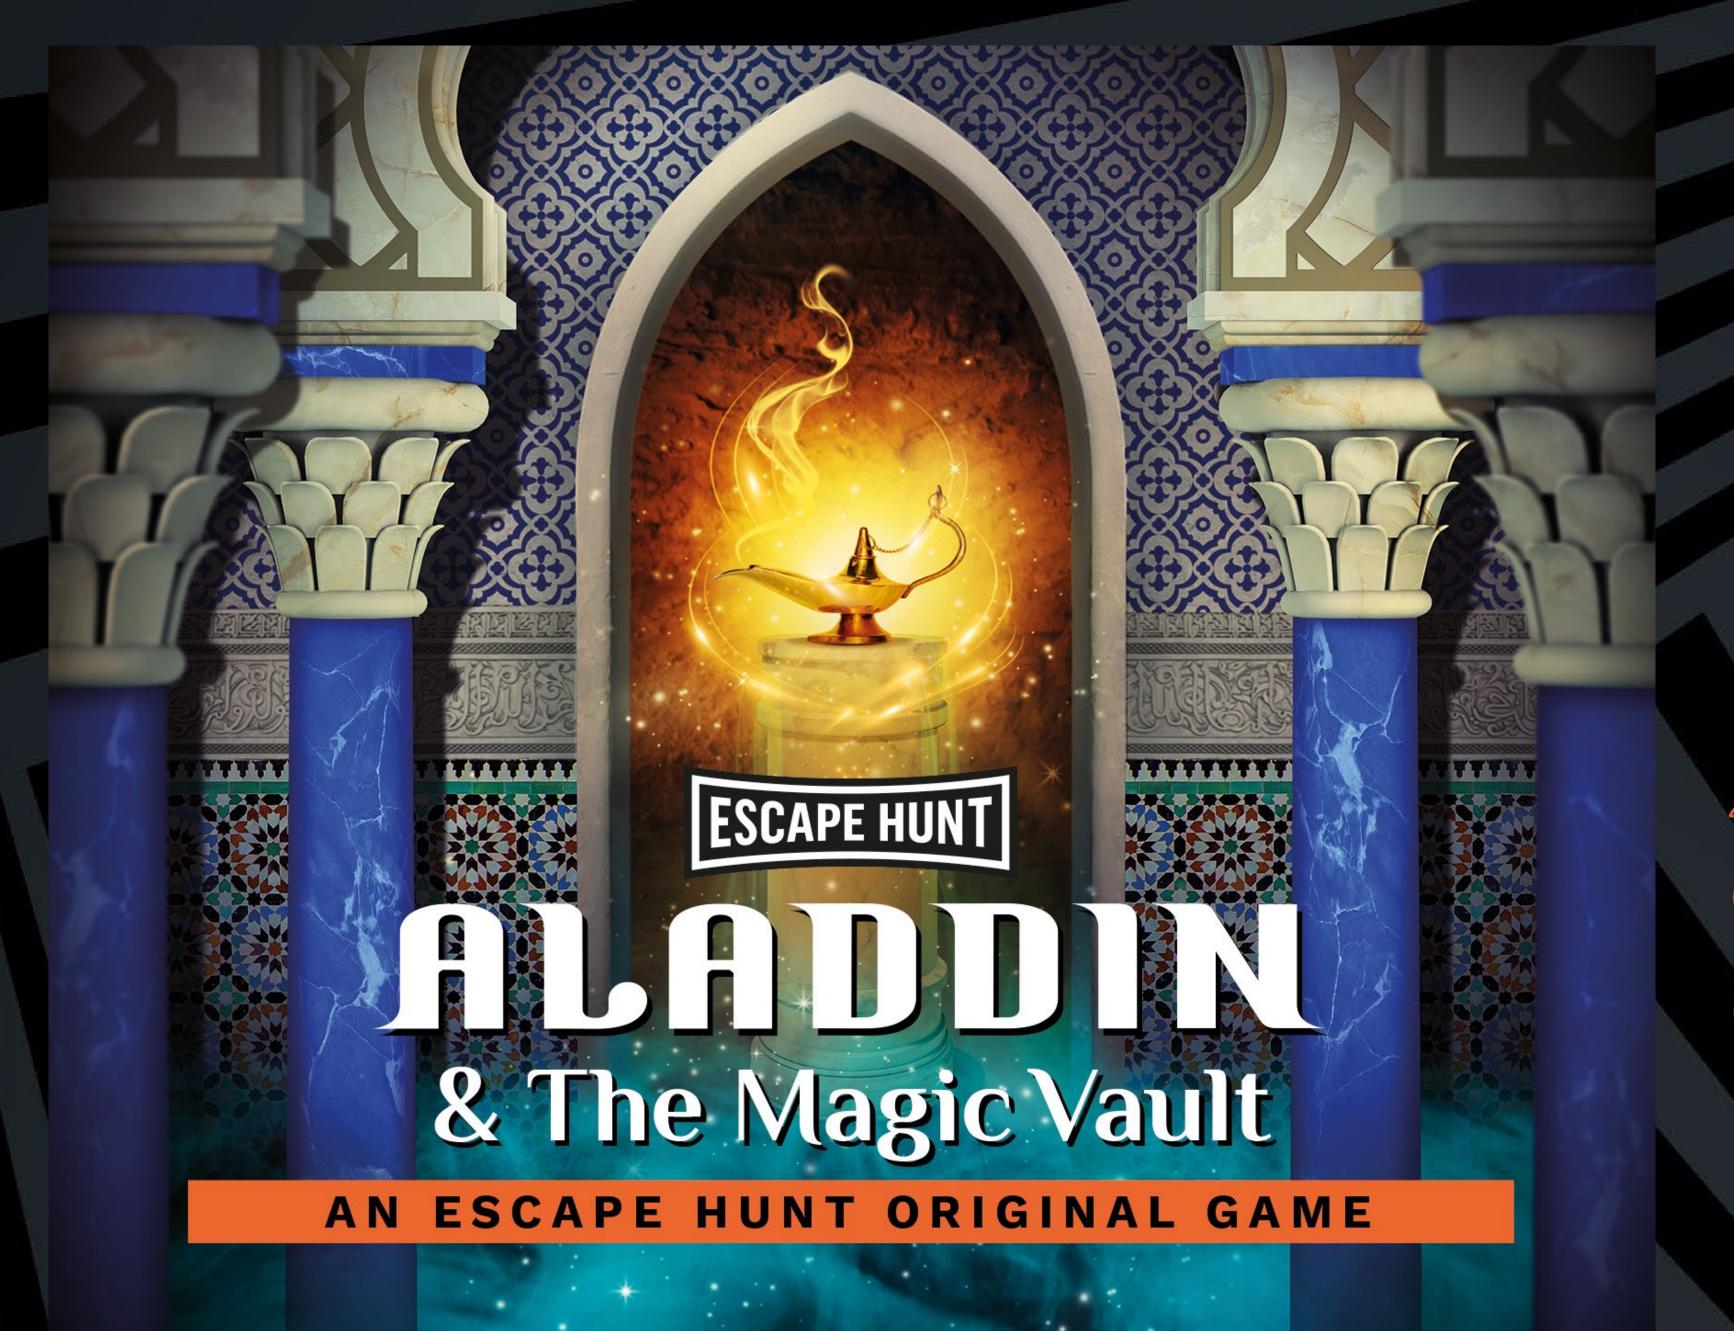

HOW MANY 2-6

HOW LONG 60 minutes

HOW OLD PG (8+)

Adults must acompany u16's in the room

CALL 0330 118 0622

The evil Sorcerer Abanazar has tricked Aladdin out of the magical lamp. It's up to you to retrieve it from his impenetrable Magic Vault. Can you rescue the genie before it's too late?