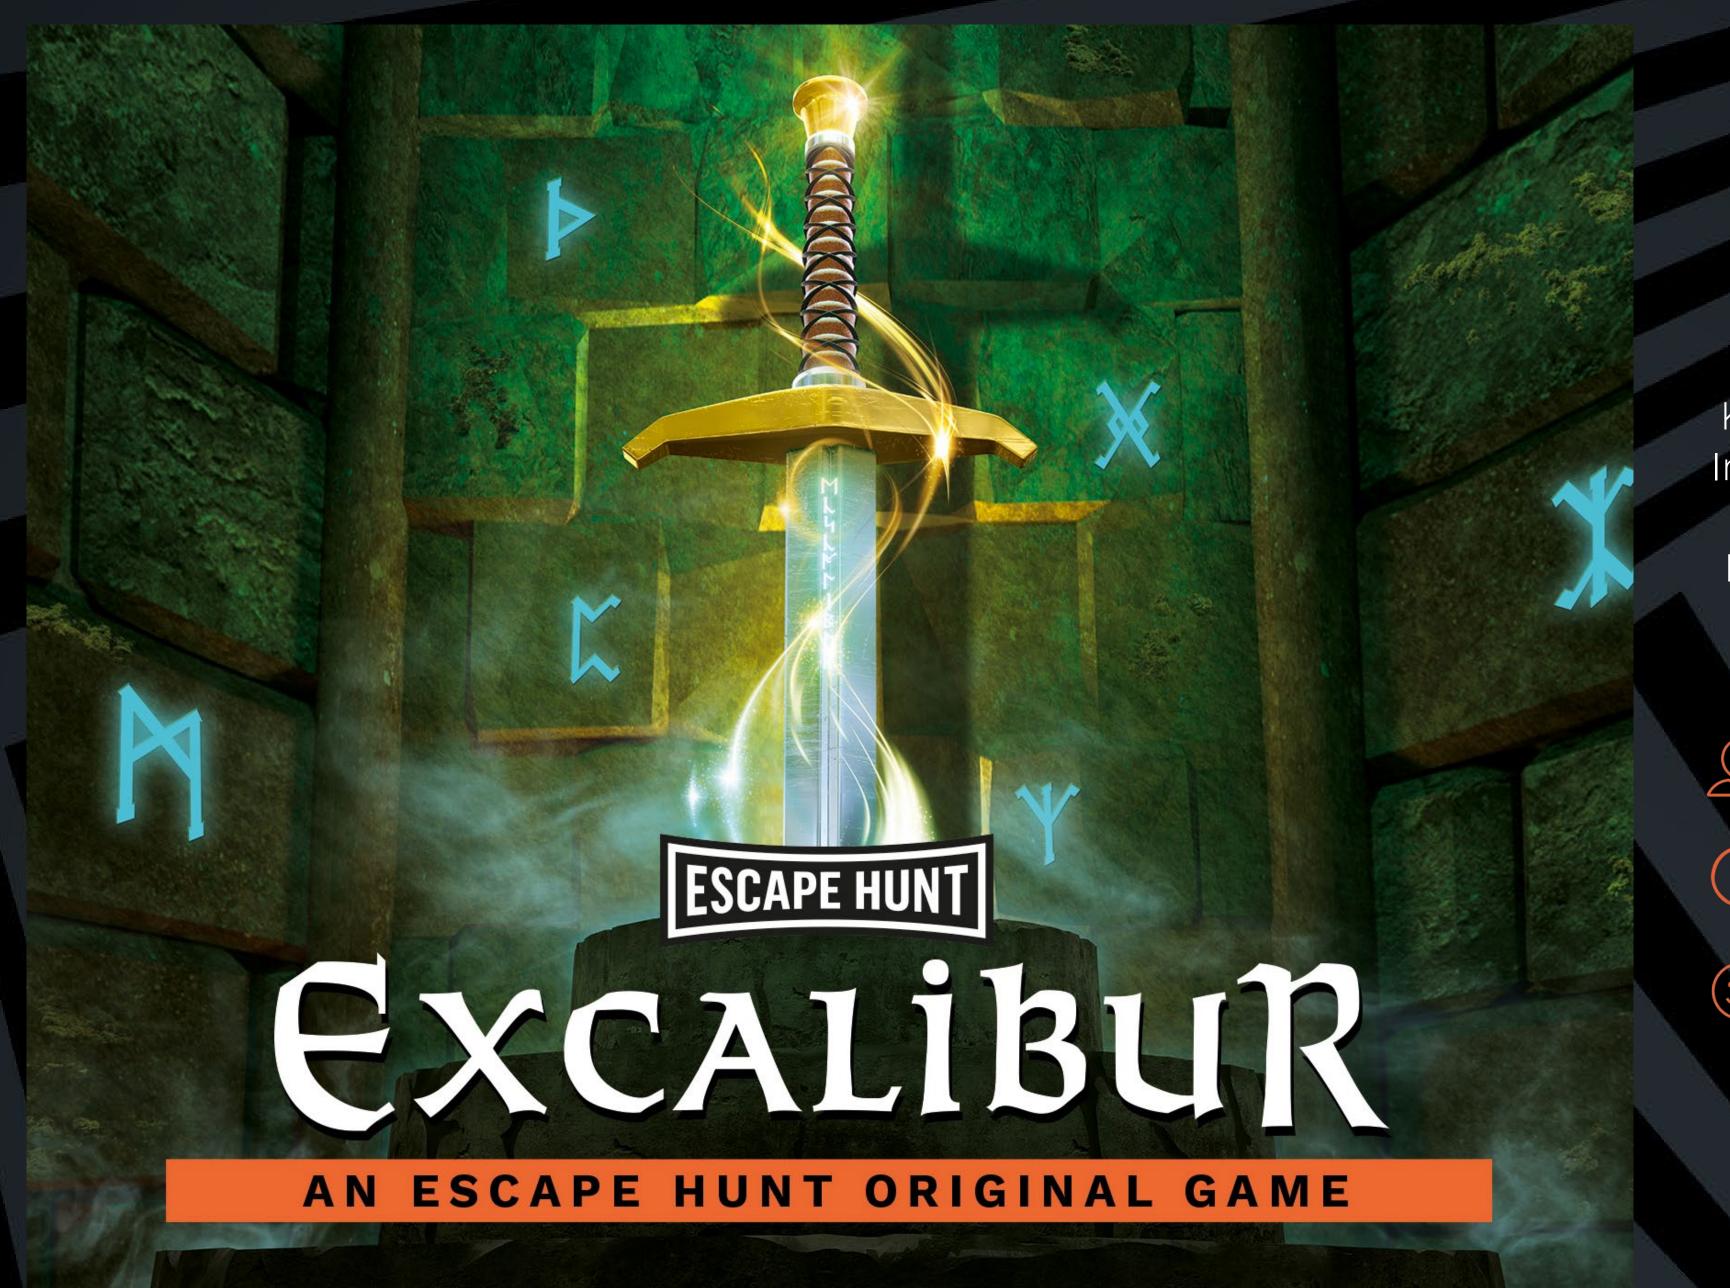

HOW MANY
2-6

HOW LONG 60 minutes

HOW OLD PG (8+)

Adults must acompany u16's in the room

CALL 0330 118 0622

Knights, It's time to prove your worth!
In the ruins of Camelot, can you make it through King Arthur's tower, draw Excalibur from the stone and restore England's glory?