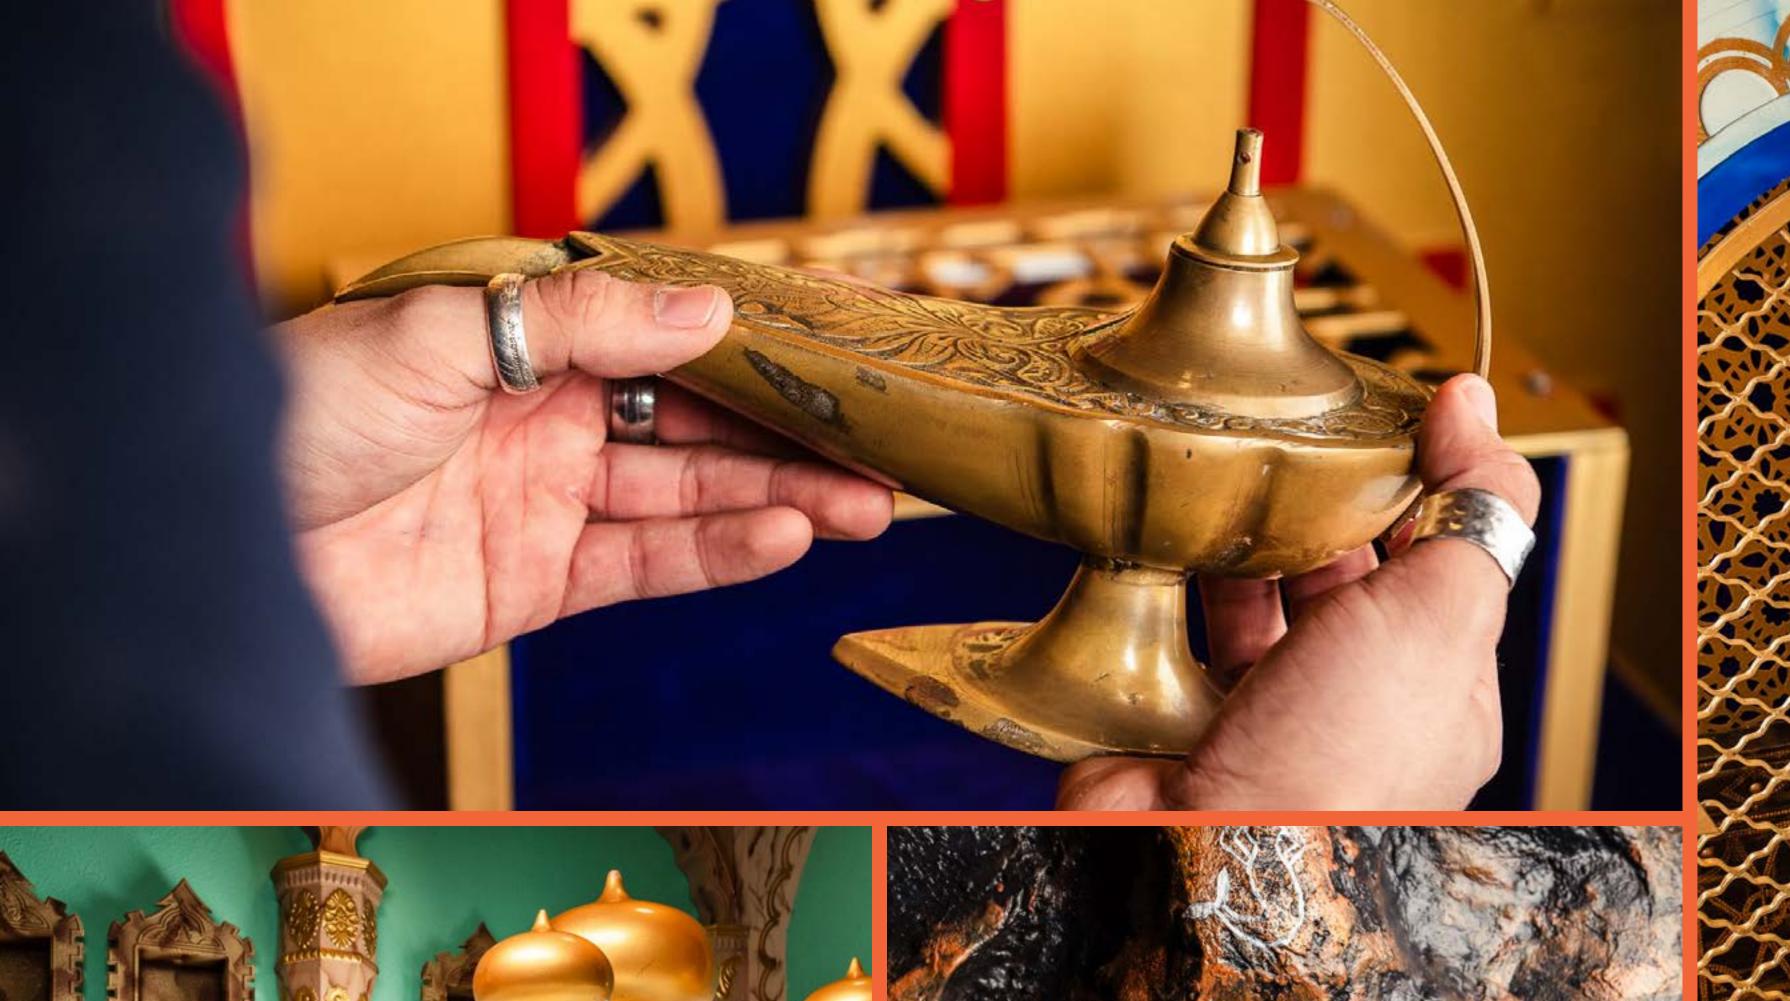

HOW MANY 2-6

HOW LONG 60 minutes

HOW OLD PG (8+)

Adults must acompany u16's in the room

CALL 0330 118 0622

The evil Sorcerer Abanazar has tricked Aladdin out of the magical lamp. It's up to you to retrieve it from his impenetrable Magic Vault. Can you rescue the genie before it's too late?