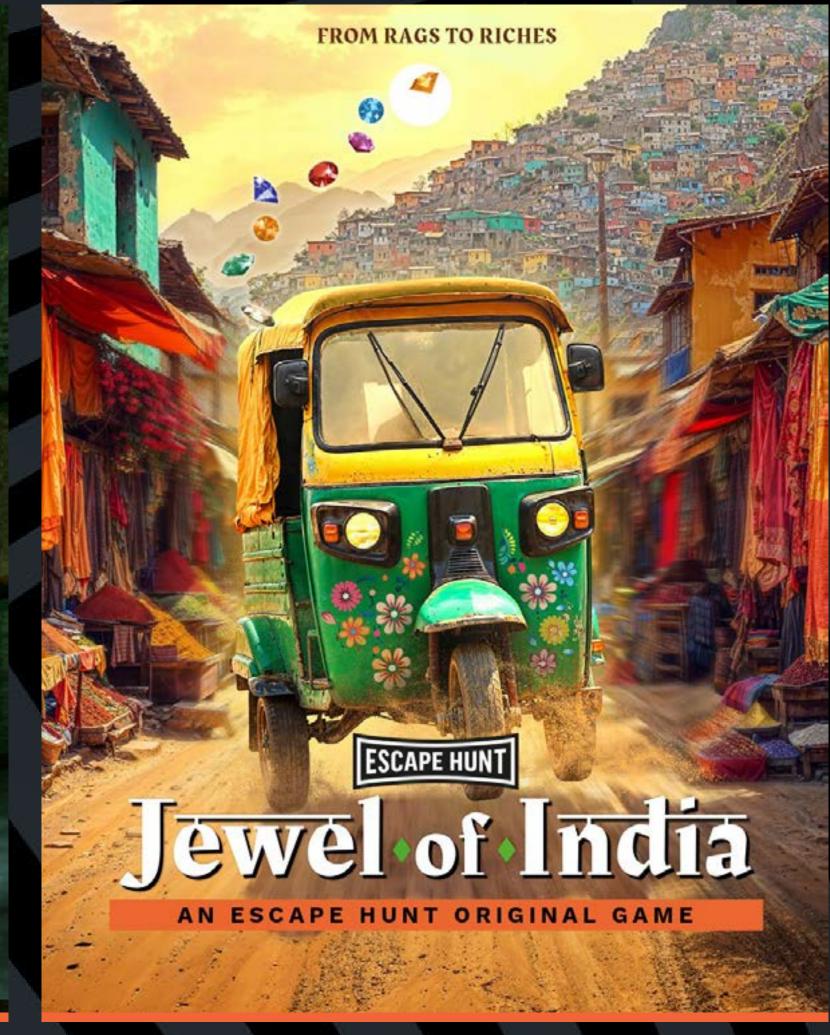

Step into the heart of India during the Festival of Light, where you stumble across the broken amulet of wealth. Can you fix it by finding the eight missing gemstones and claim a fortune beyond your wildest dreams?