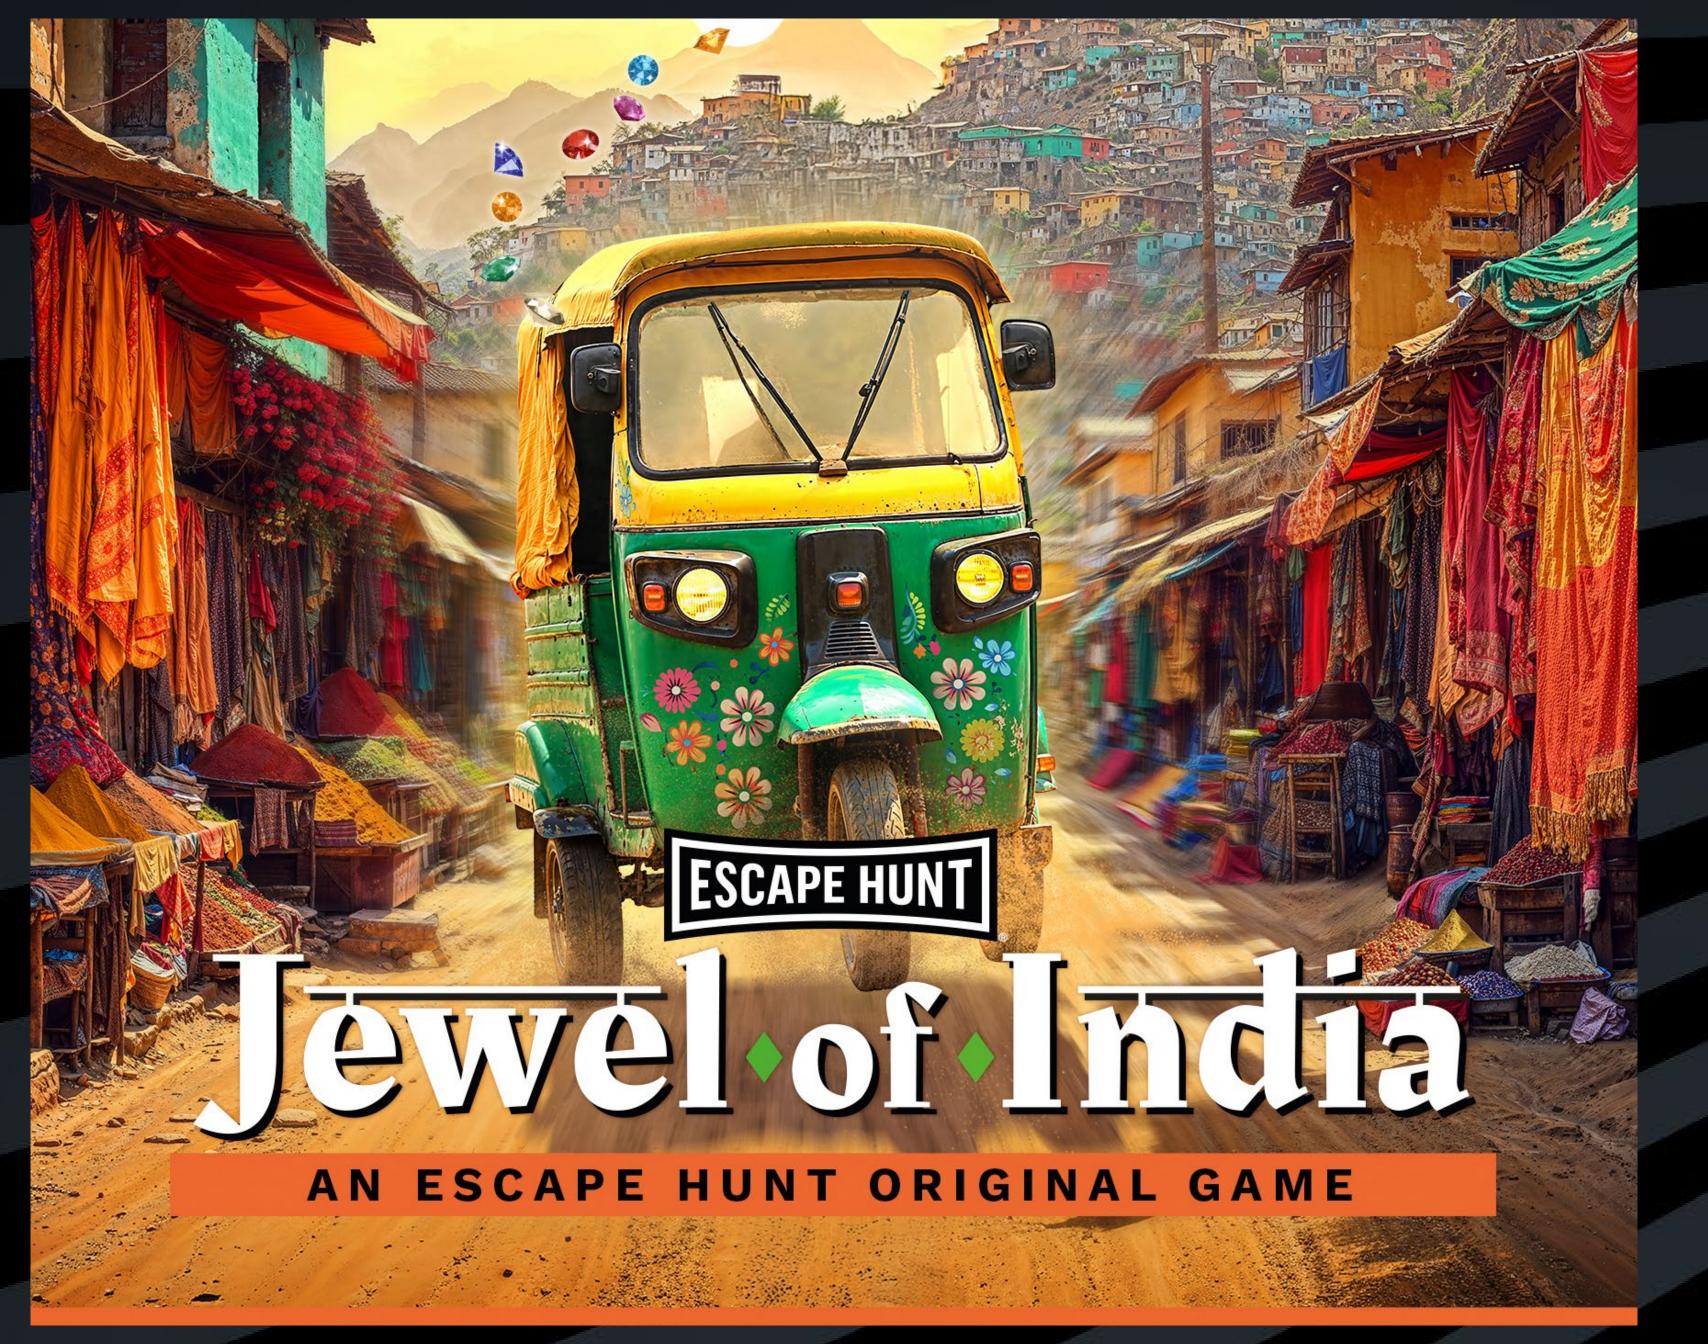

Step into the heart of India during the Festival of Light, where you stumble across the broken amulet of wealth. Can you fix it by finding the eight missing gemstones and claim a fortune beyond your wildest dreams?