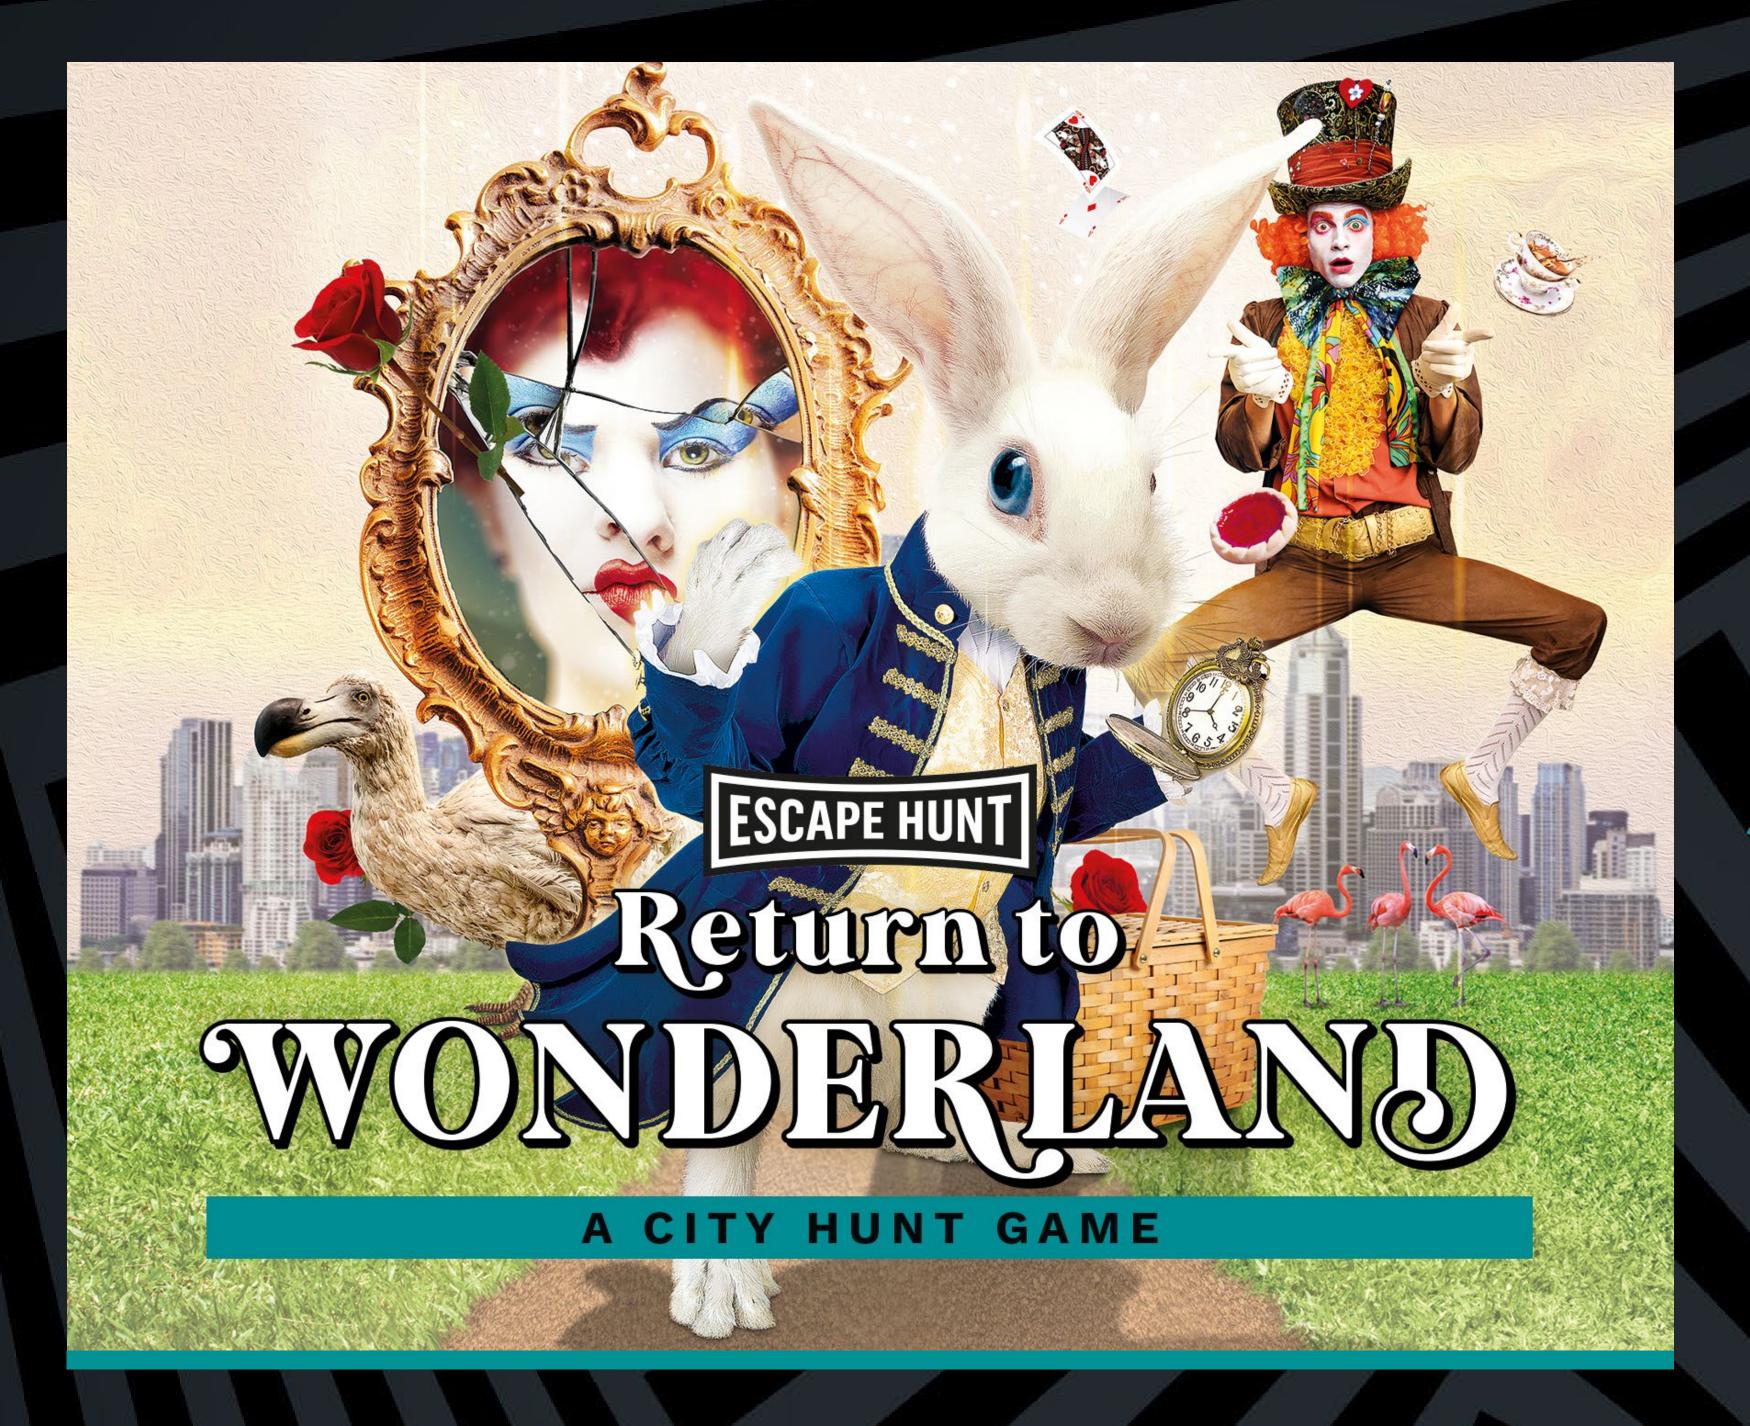

# CITY HUNTS

Imagine an escape room with no doors, a treasure hunt with more challenges, and a city like you've never seen it before. Step outdoors in these City Hunt adventures.

Can you help the White Rabbit return the citizens back to Wonderland? Hit the streets with your action pack picnic hamper and digital map and complete the Wonderland puzzles before the time runs out. Tick Tock.