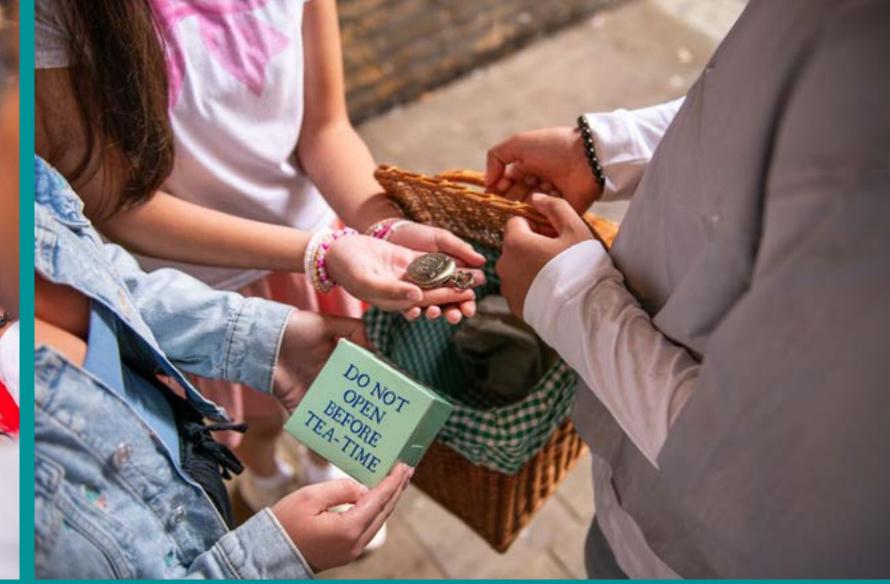

# CITY HUNTS

Imagine an escape room with no doors, a treasure hunt with more challenges, and a city like you've never seen it before. Step outdoors in these City Hunt adventures.

Can you help the White Rabbit return the citizens back to Wonderland? Hit the streets with your action pack picnic hamper and digital map and complete the Wonderland puzzles before the time runs out. Tick Tock.