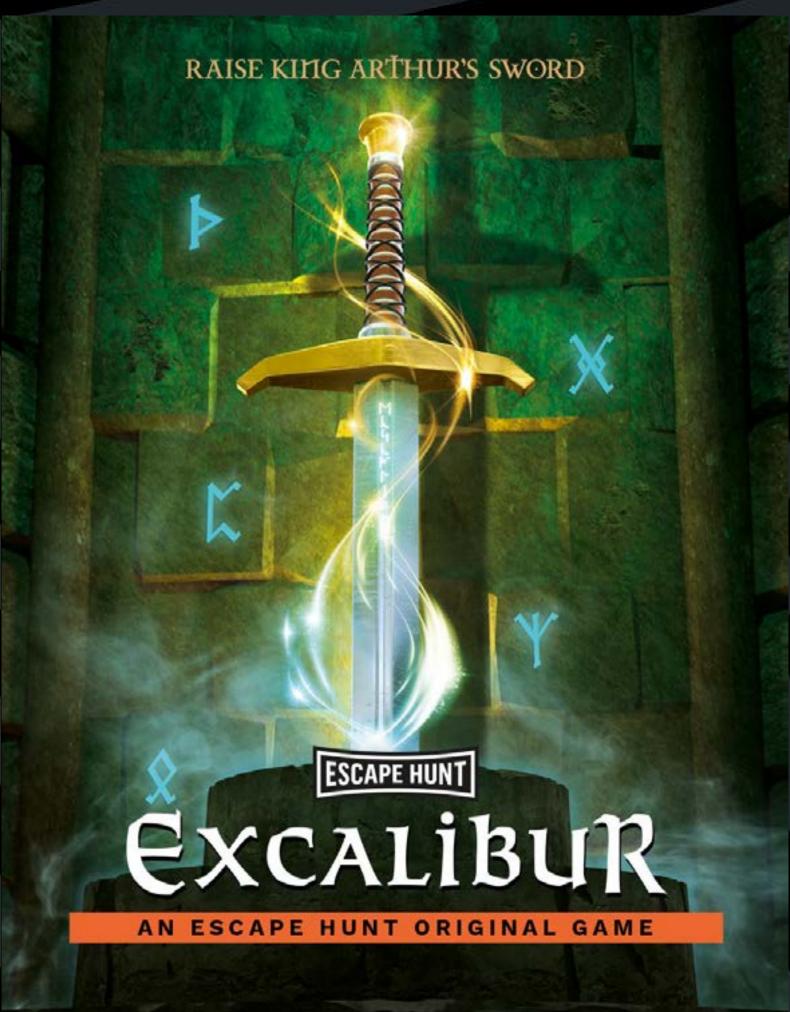

HOW MANY
2-6

HOW LONG 60 minutes

HOW OLD PG (8+)

Adults must acompany u16's in the room

CALL 0330 118 0622

Knights, It's time to prove your worth!
In the ruins of Camelot, can you make it through King Arthur's tower, draw Excalibur from the stone and restore England's glory?