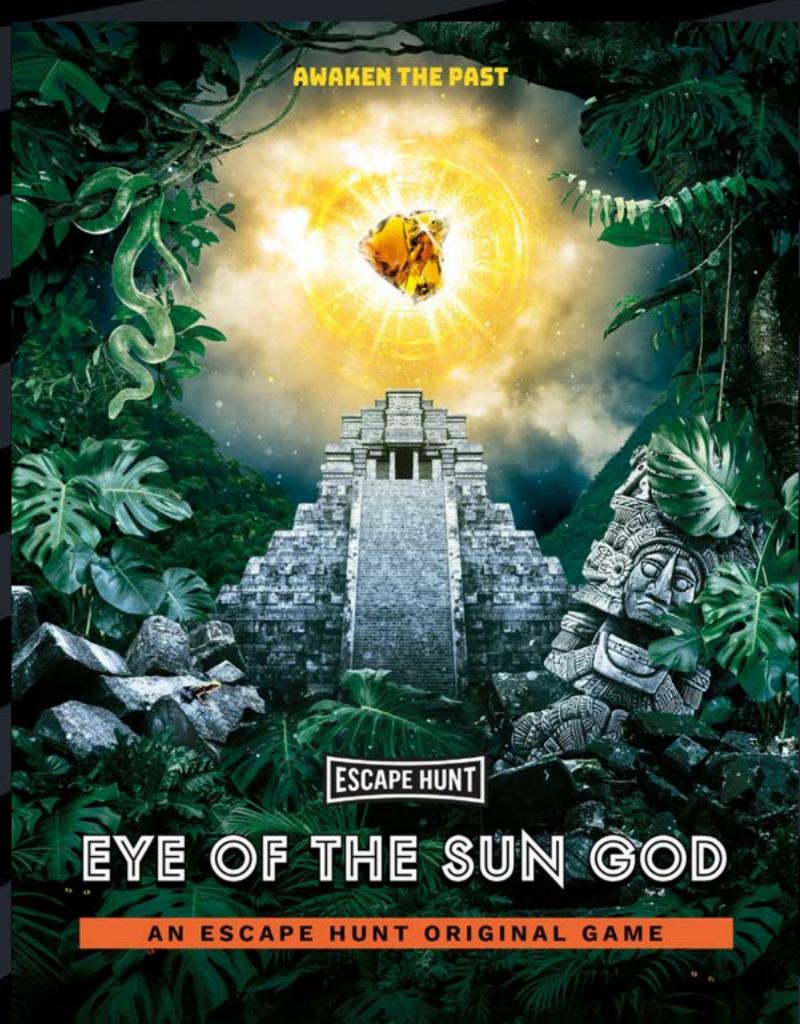

O HOW MANY 2-6

HOW LONG 60 minutes

HOW OLD PG (8+)

Adults must acompany u16's in the room

CALL 0330 118 0622

Treasure seekers are on their way to Mexico to steal the Eye of the Sun God - a huge yellow diamond. It's up to you to unearth Aztec secrets, find the diamond and protect Mexico's legacy before it's too late.