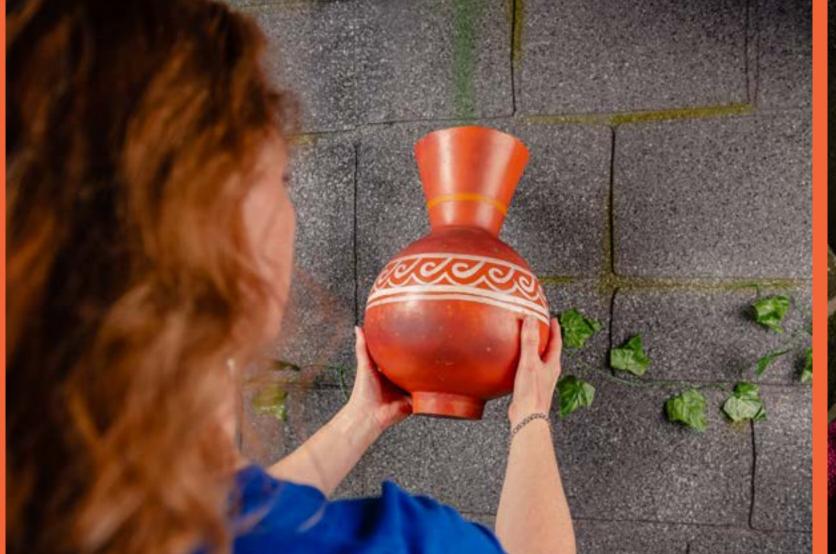

O HOW MANY 2-6

HOW LONG 60 minutes

HOW OLD PG (8+)

Adults must acompany u16's in the room

CALL 0330 118 0622

Treasure seekers are on their way to Mexico to steal the Eye of the Sun God - a huge yellow diamond. It's up to you to unearth Aztec secrets, find the diamond and protect Mexico's legacy before it's too late.