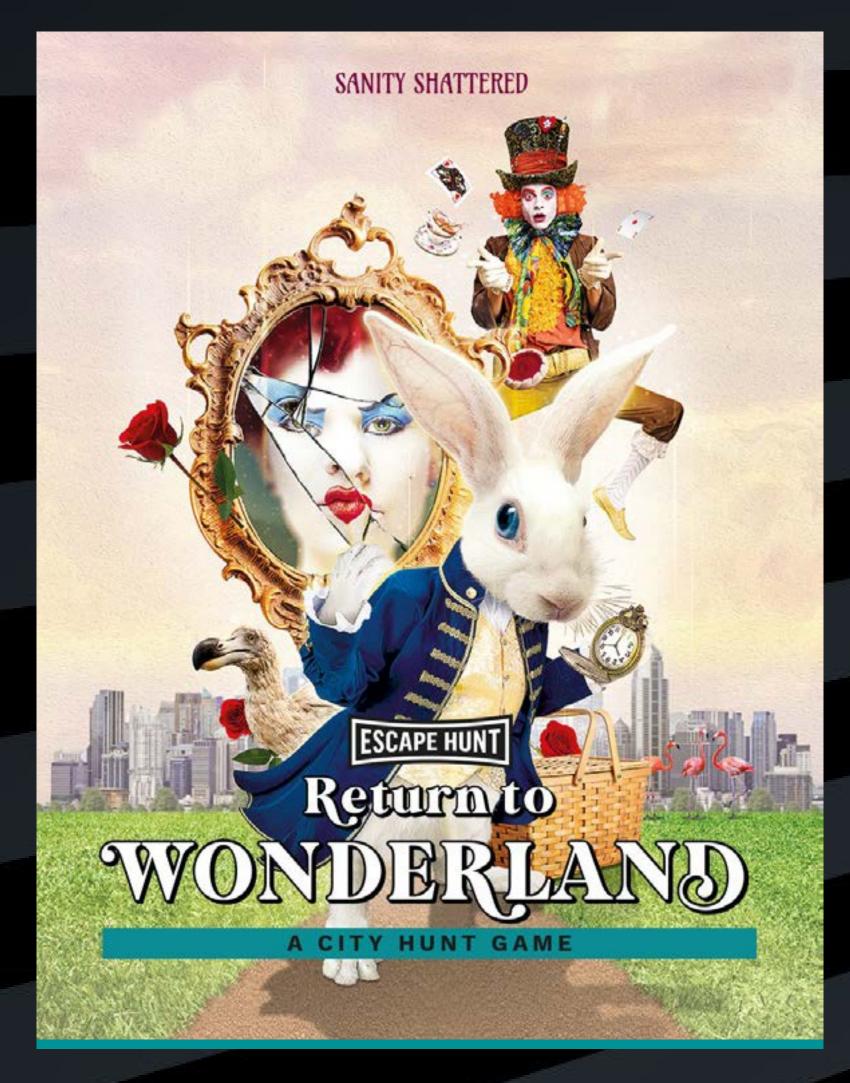

# CITY HUNTS

Imagine an escape room with no doors, a treasure hunt with more challenges, and a city like you've never seen it before. Step outdoors in these City Hunt adventures.

Can you help the White Rabbit return the citizens back to Wonderland? Hit the streets with your action pack picnic hamper and digital map and complete the Wonderland puzzles before the time runs out. Tick Tock.