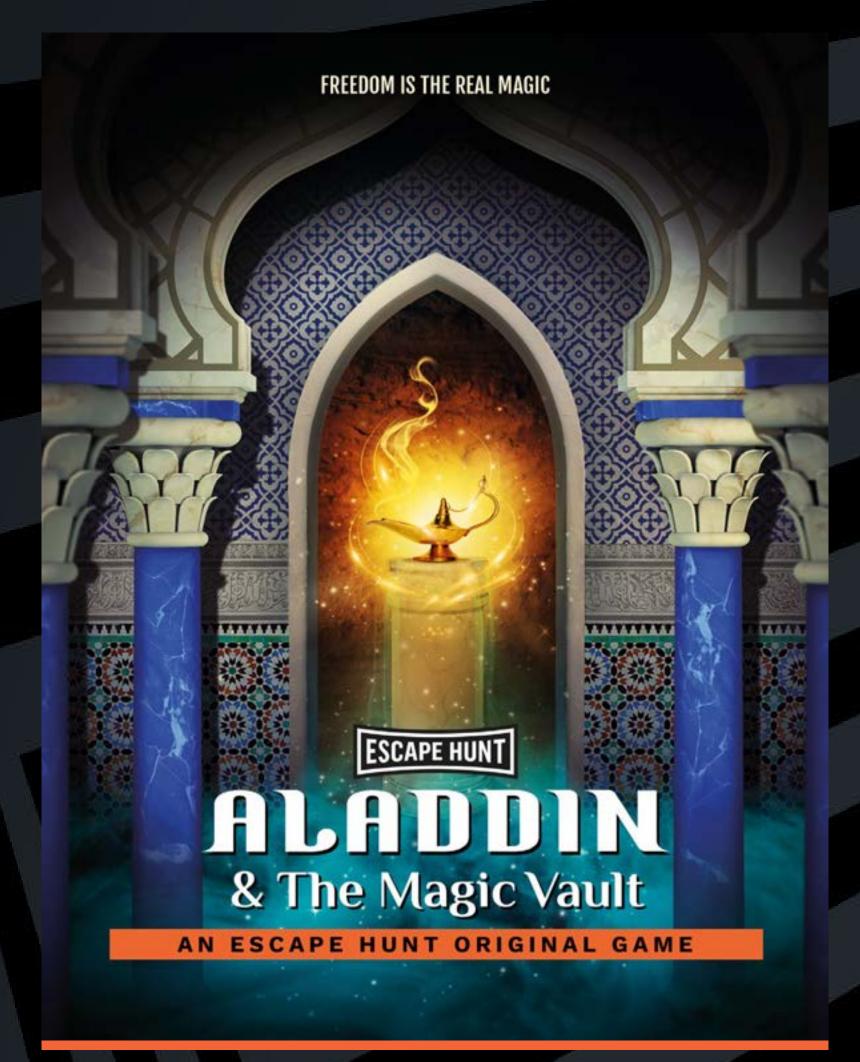

HOW MANY 2-6

HOW LONG 60 minutes

HOW OLD PG (8+)

Adults must acompany u16's in the room

CALL 0330 118 0622

The evil Sorcerer Abanazar has tricked Aladdin out of the magical lamp. It's up to you to retrieve it from his impenetrable Magic Vault. Can you rescue the genie before it's too late?