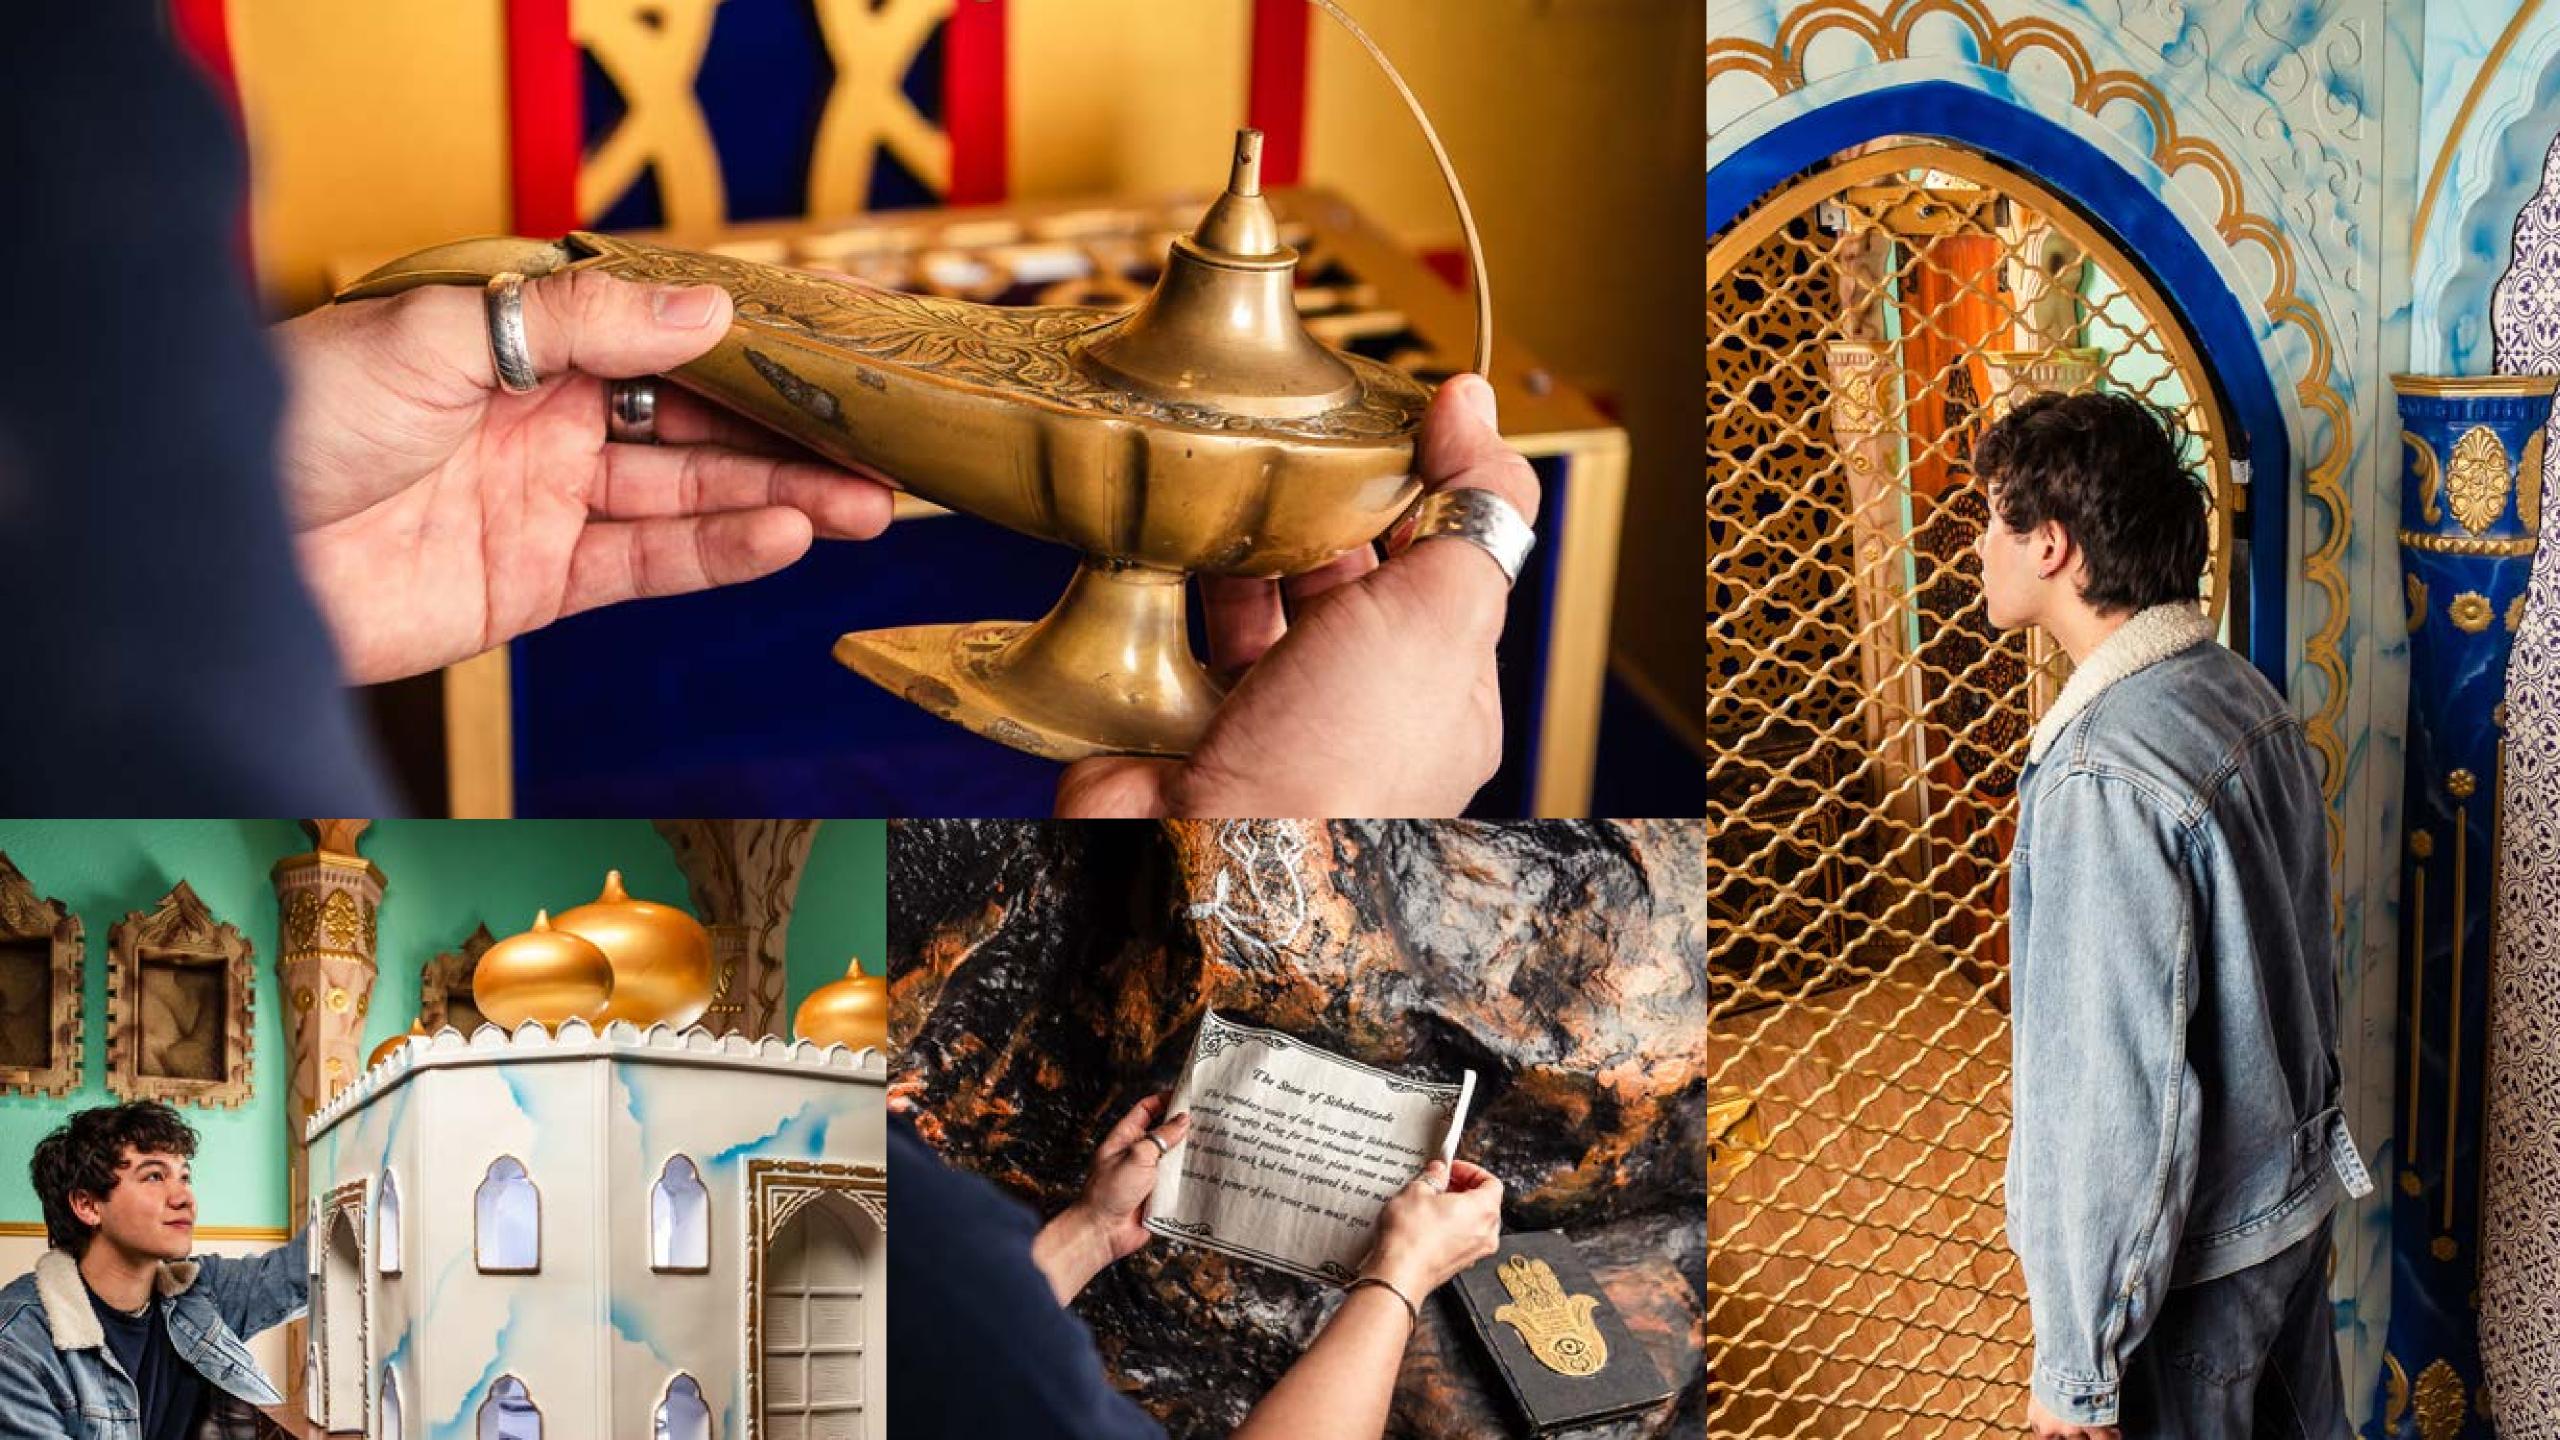

HOW MANY
2-6

HOW LONG 60 minutes

HOW OLD PG (8+)

Adults must acompany u16's in the room

CALL 0330 118 0622

The evil Sorcerer Abanazar has tricked Aladdin out of the magical lamp.

It's up to you to retrieve it from his impenetrable Magic Vault. Can you rescue the genie before it's too late?