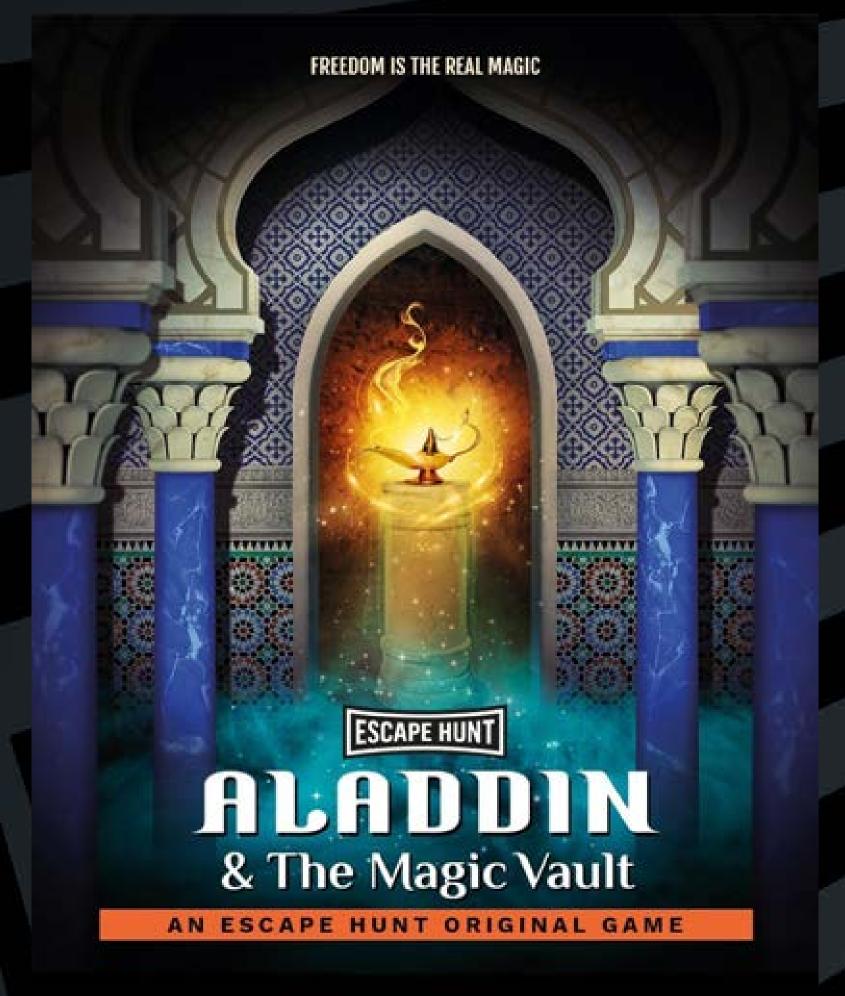

HOW MANY
2-6

HOW LONG 60 minutes

HOW OLD PG (8+)

Adults must acompany u16's in the room

CALL 0330 118 0622

The evil Sorcerer Abanazar has tricked Aladdin out of the magical lamp.

It's up to you to retrieve it from his impenetrable Magic Vault. Can you rescue the genie before it's too late?