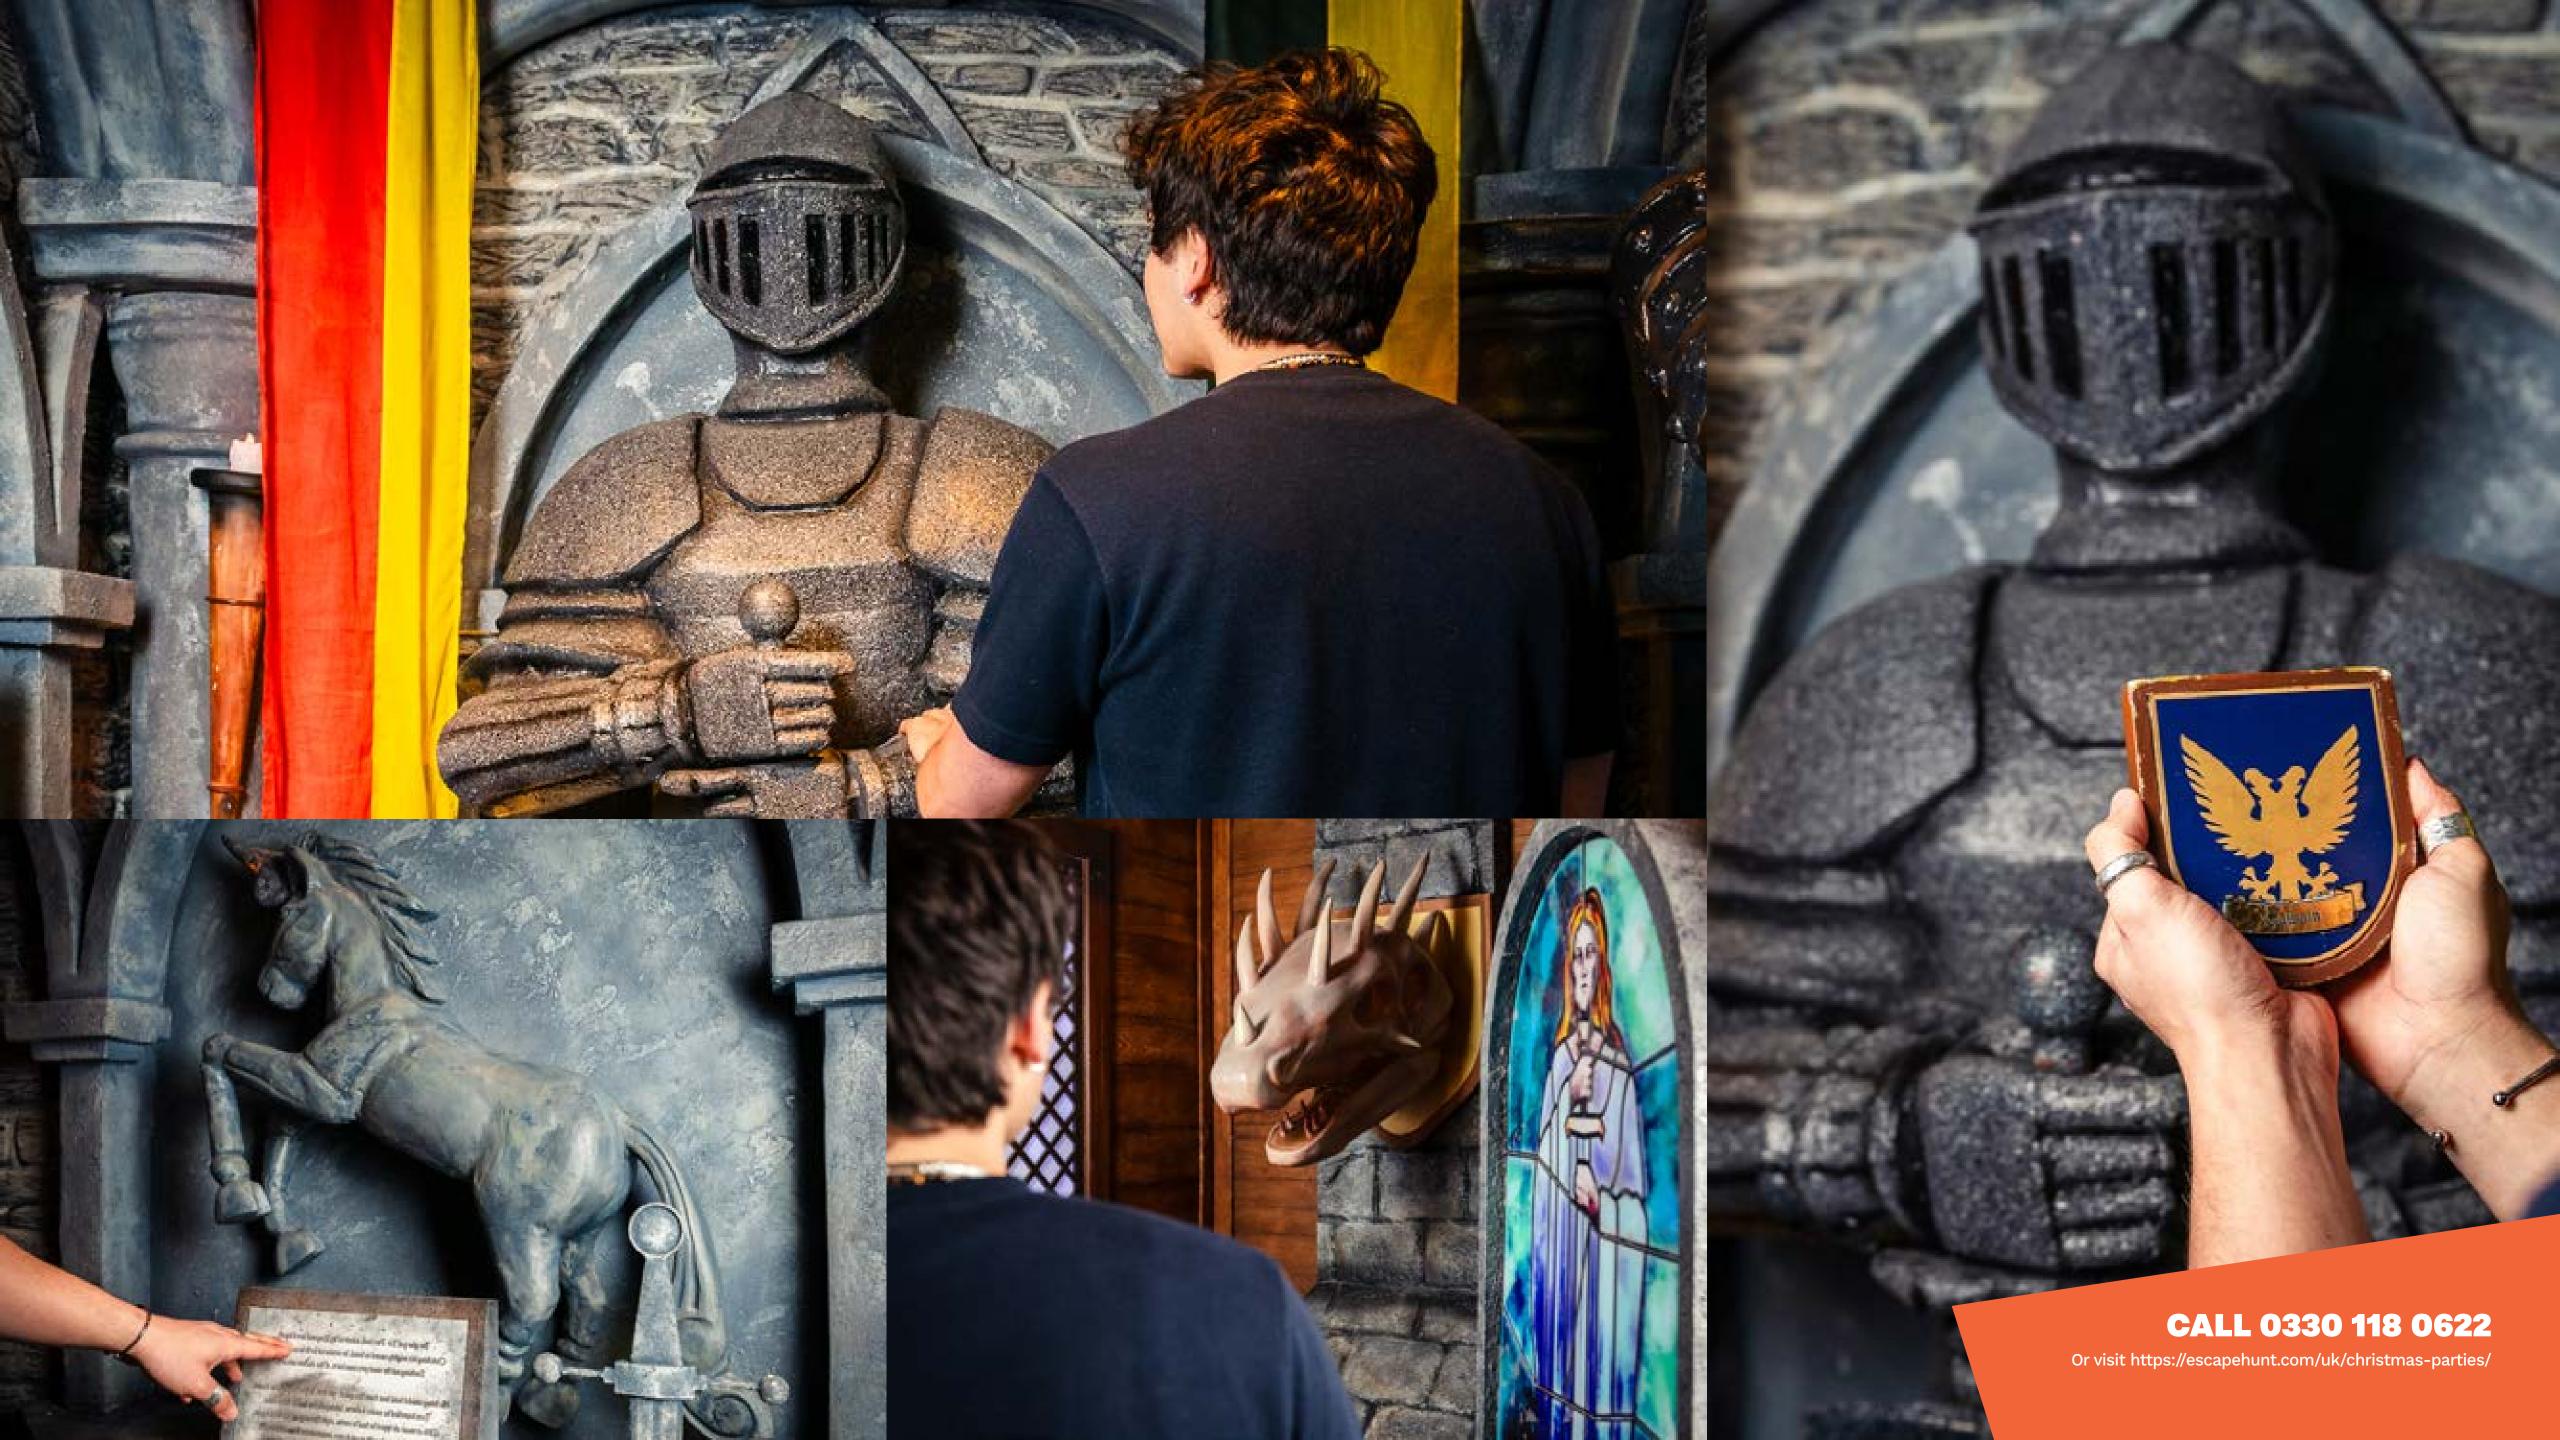

HOW MANY 2-6

HOW LONG 60 minutes

HOW OLD PG (8+)

Adults must acompany u16's in the room

CALL 0330 118 0622

Knights, It's time to prove your worth!
In the ruins of Camelot, can you make it through King Arthur's tower, draw Excalibur from the stone and restore England's glory?