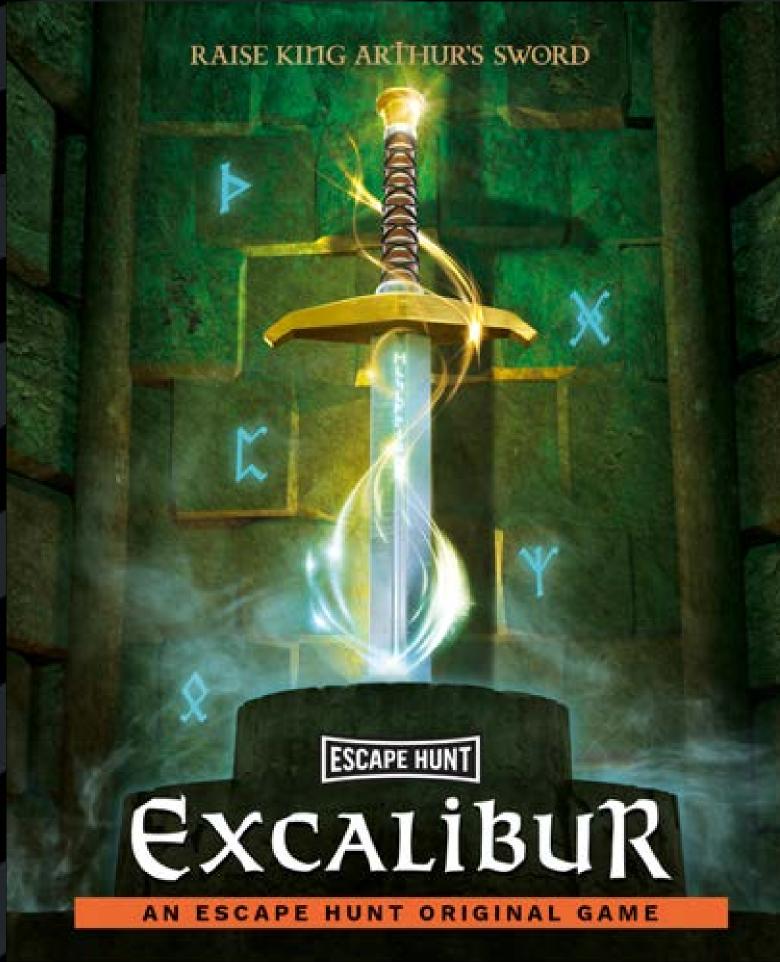

HOW MANY 2-6

HOW LONG 60 minutes

HOW OLD PG (8+)

Adults must acompany u16's in the room

CALL 0330 118 0622

Knights, It's time to prove your worth!
In the ruins of Camelot, can you make it through King Arthur's tower, draw Excalibur from the stone and restore England's glory?