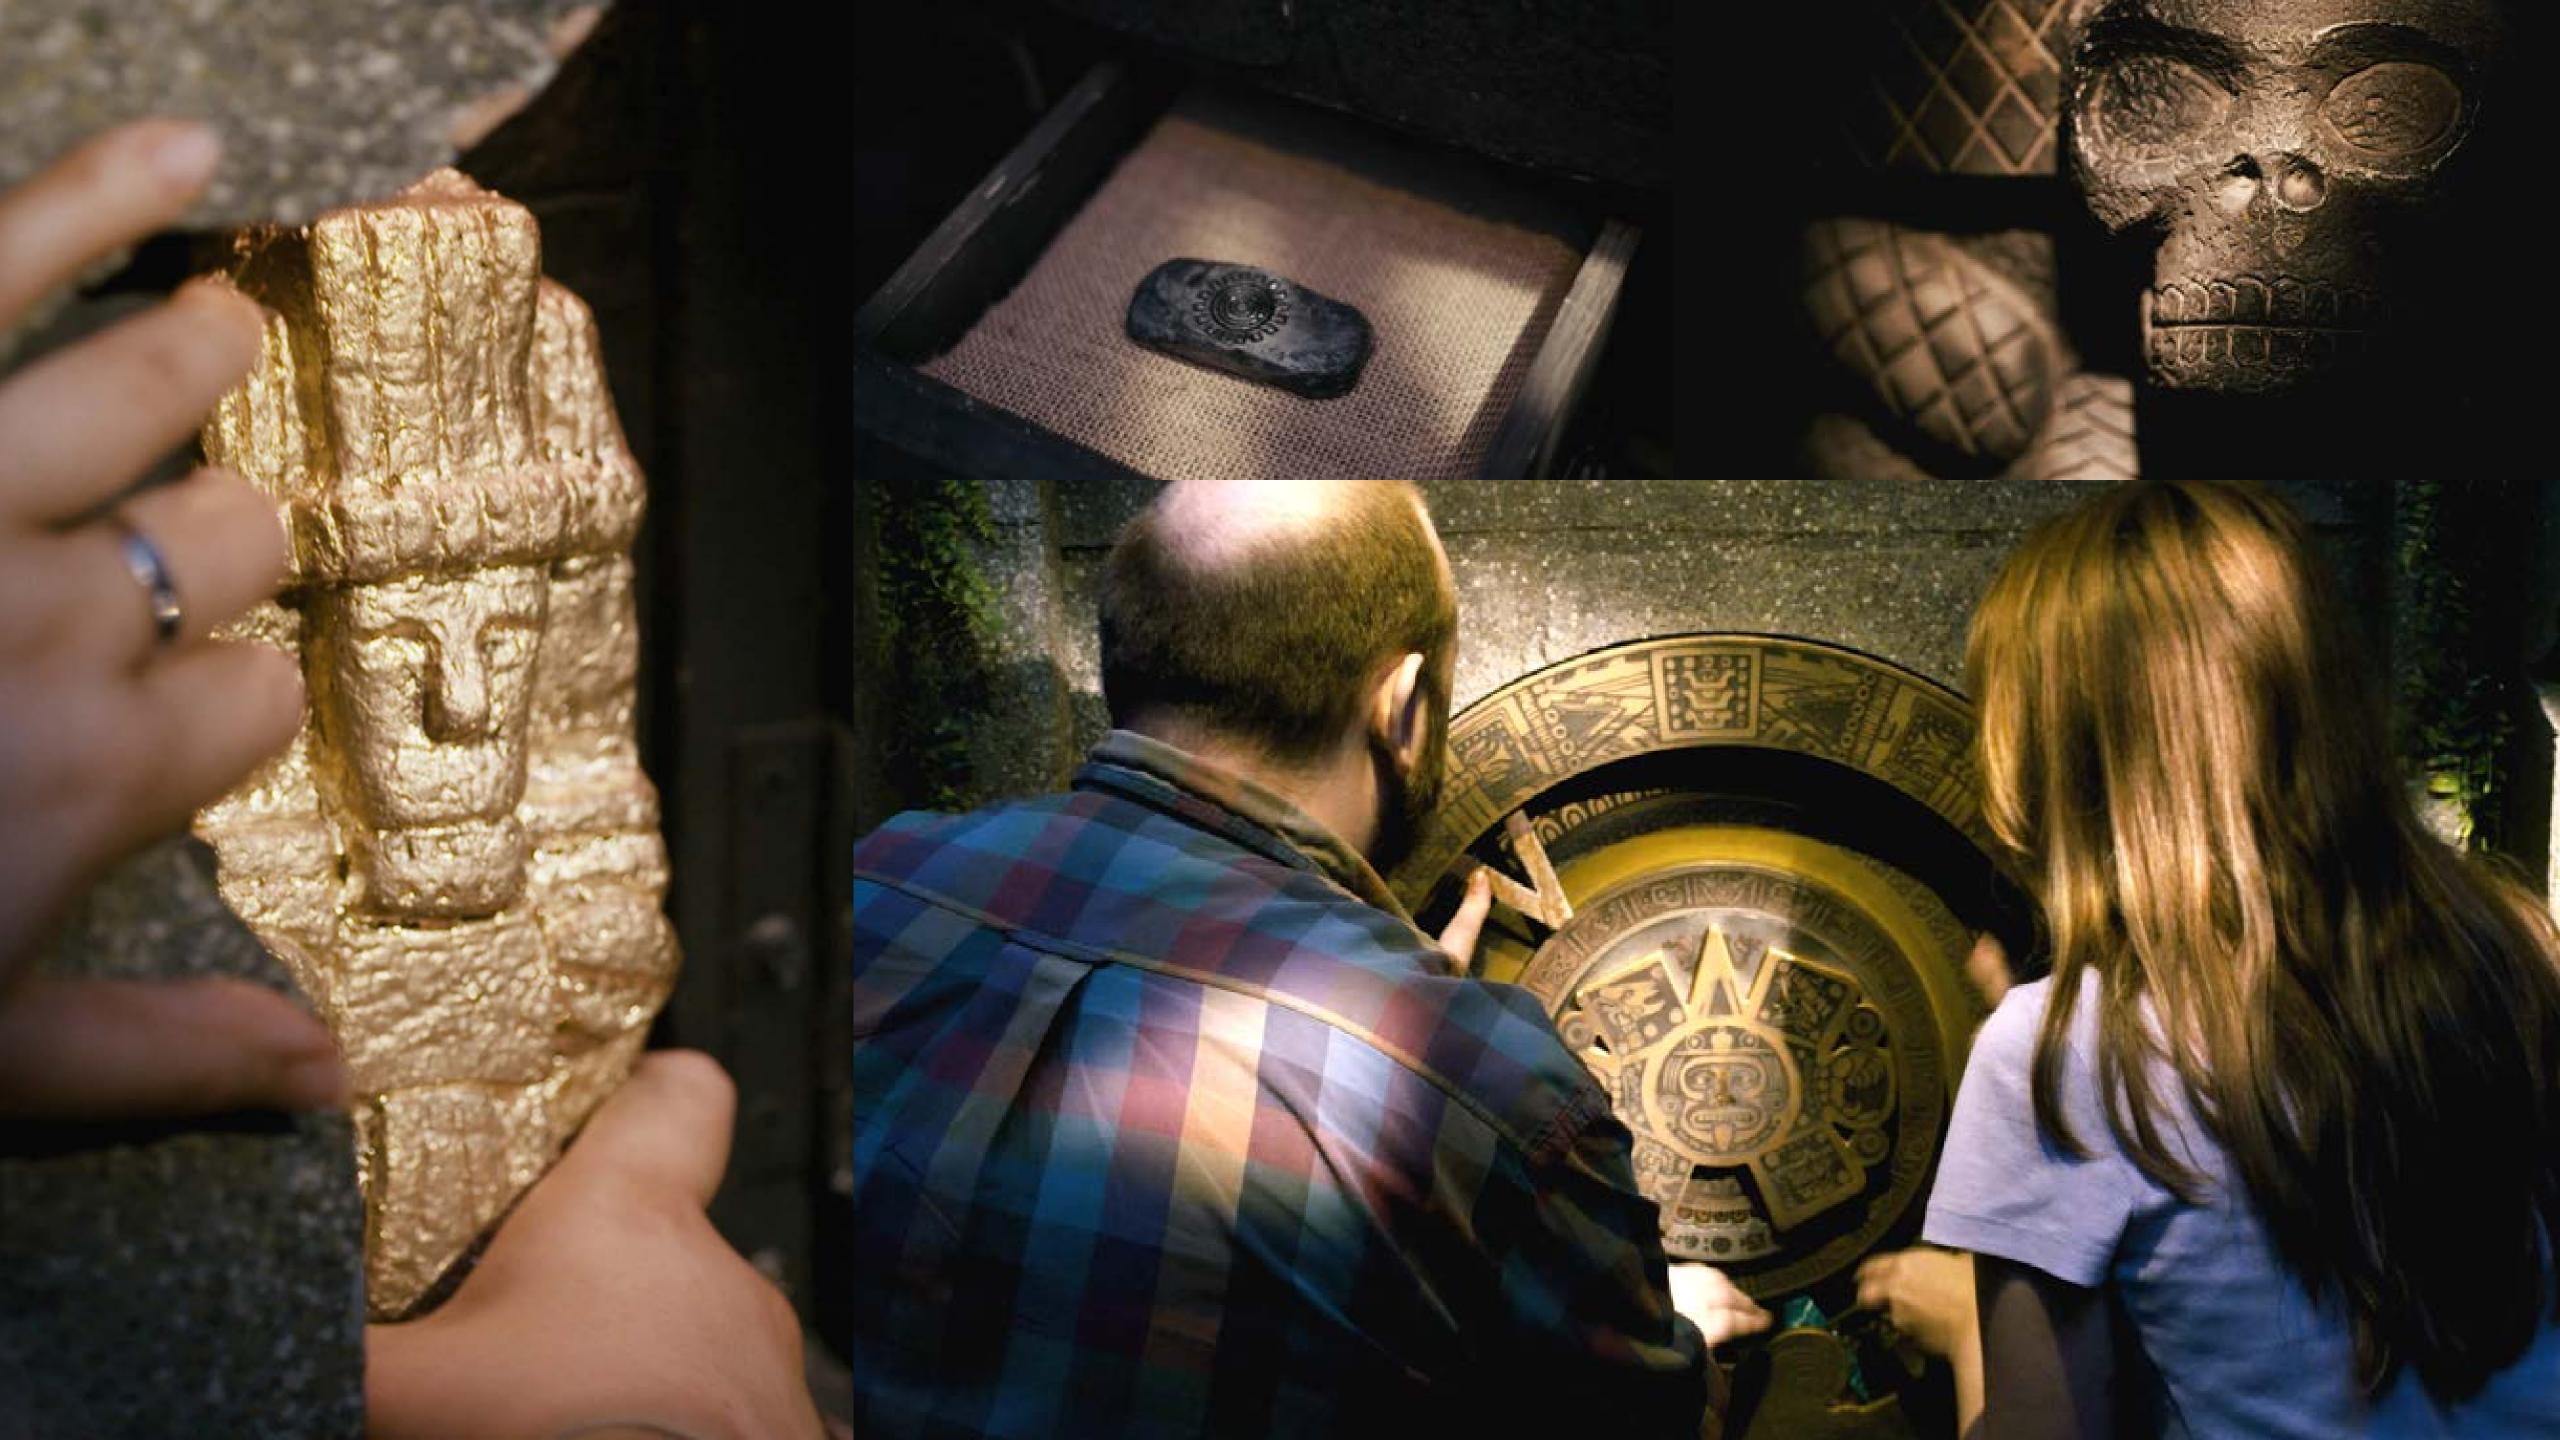

O HOW MANY 2-6

HOW LONG 60 minutes

HOW OLD PG (8+)

Adults must acompany u16's in the room

CALL 0330 118 0622

Treasure seekers are on their way to Mexico to steal the Eye of the Sun God - a huge yellow diamond. It's up to you to unearth Aztec secrets, find the diamond and protect Mexico's legacy before it's too late.