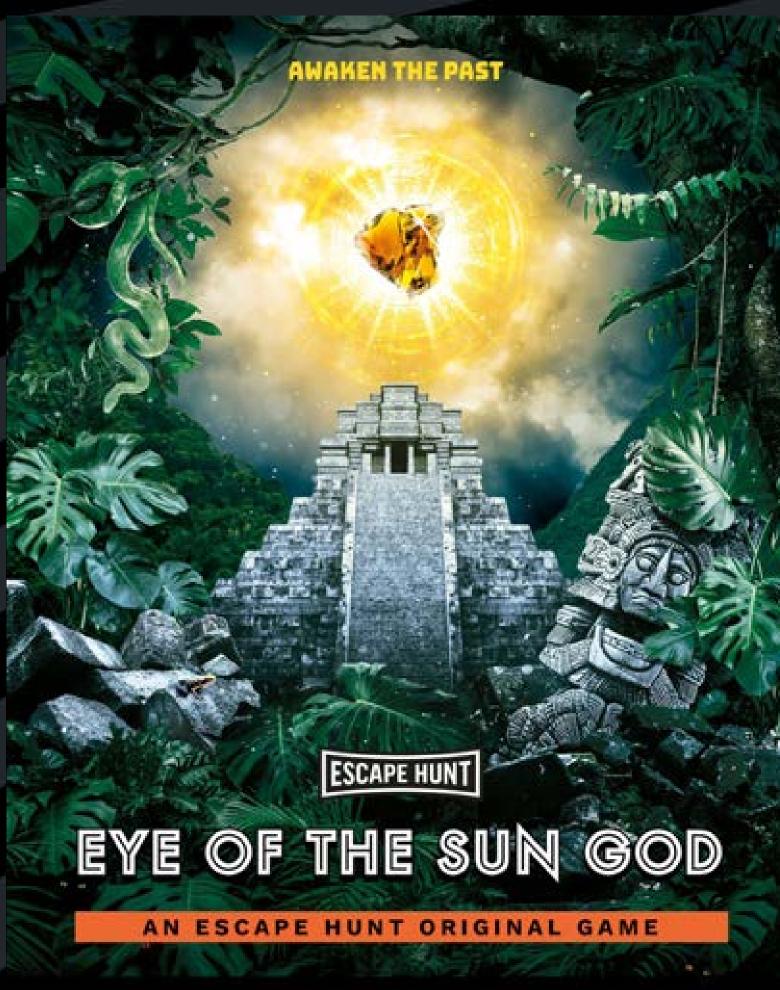

O HOW MANY 2-6

HOW LONG 60 minutes

HOW OLD PG (8+)

Adults must acompany u16's in the room

CALL 0330 118 0622

Treasure seekers are on their way to Mexico to steal the Eye of the Sun God - a huge yellow diamond. It's up to you to unearth Aztec secrets, find the diamond and protect Mexico's legacy before it's too late.