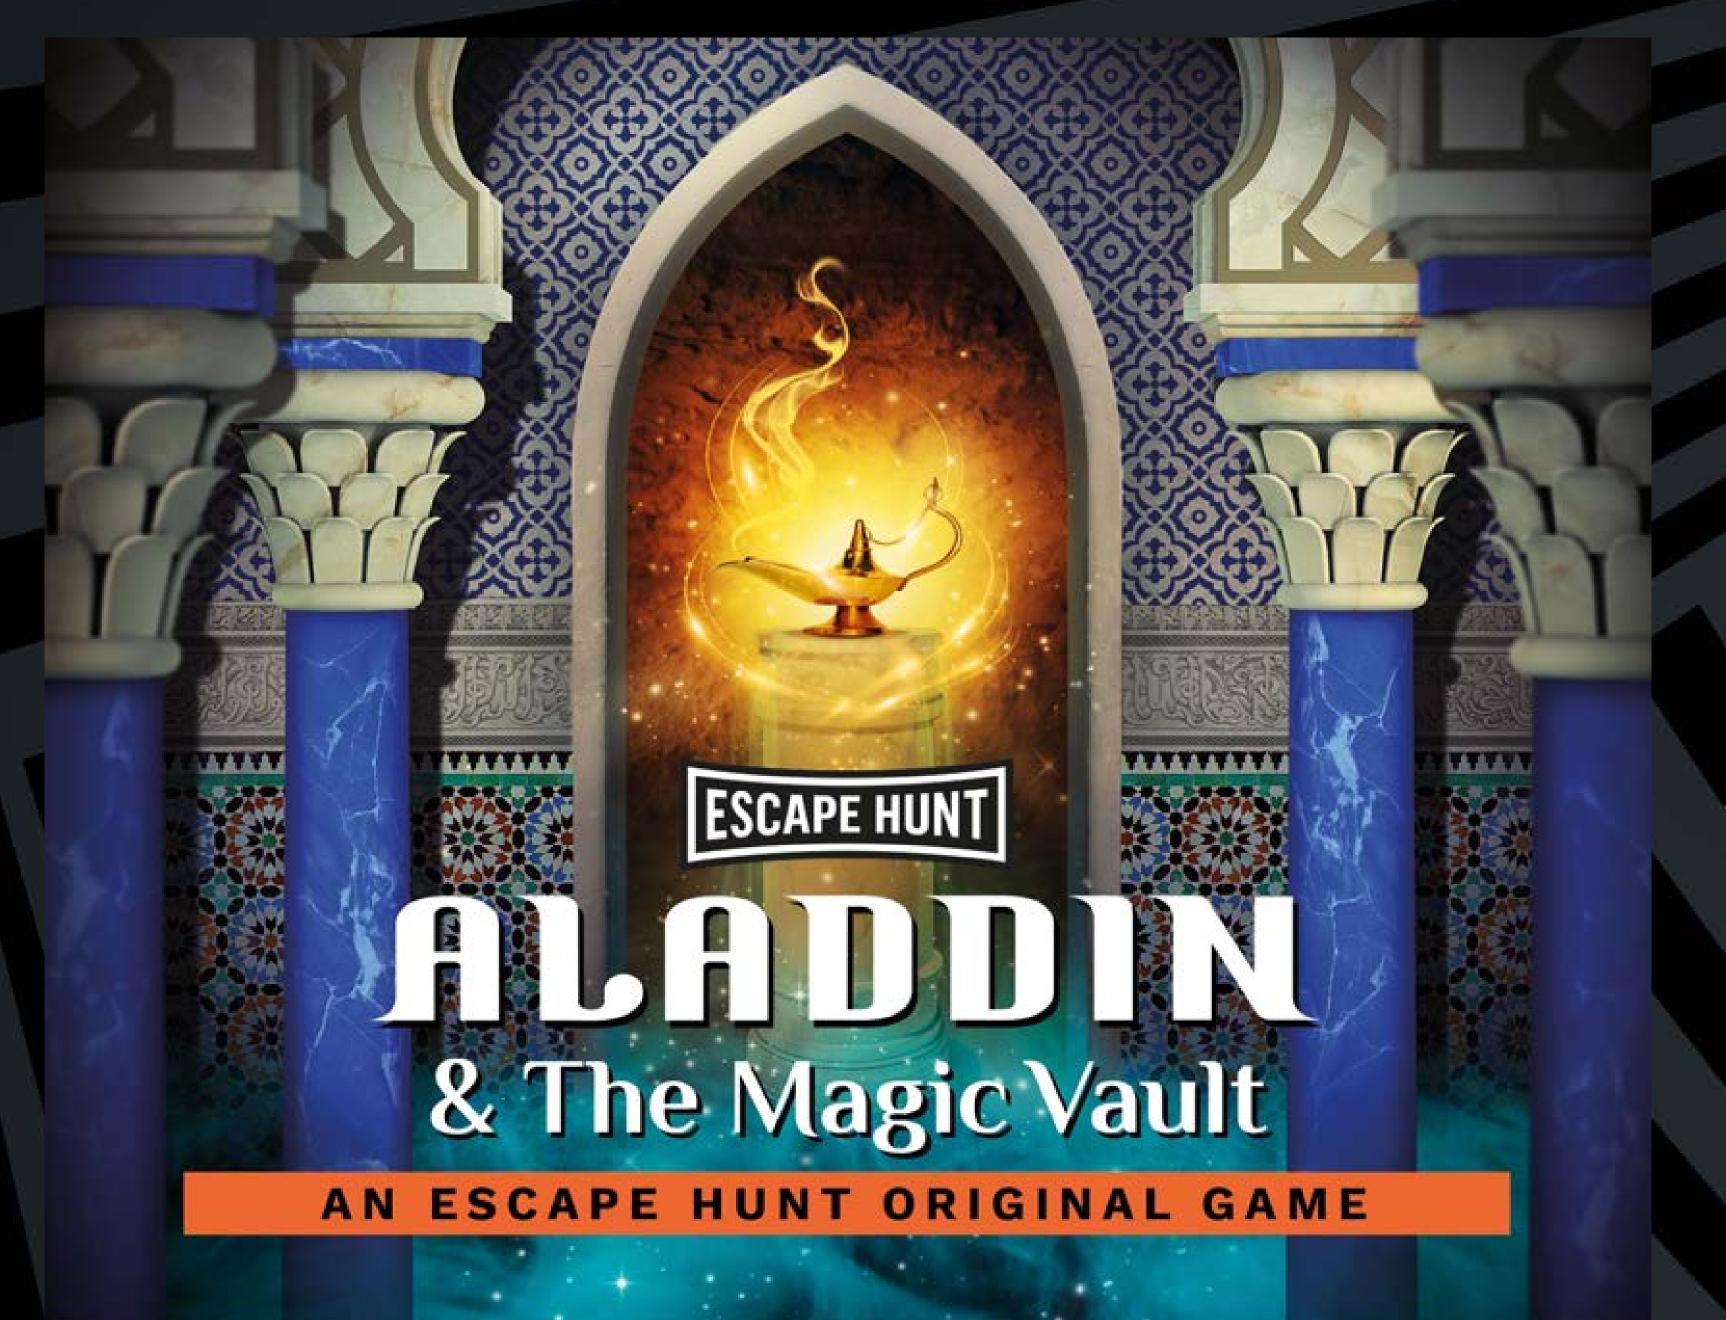

HOW MANY
2-6

HOW LONG 60 minutes

HOW OLD PG (8+)

Adults must acompany u16's in the room

CALL 0330 118 0622

The evil Sorcerer Abanazar has tricked Aladdin out of the magical lamp.

It's up to you to retrieve it from his impenetrable Magic Vault. Can you rescue the genie before it's too late?