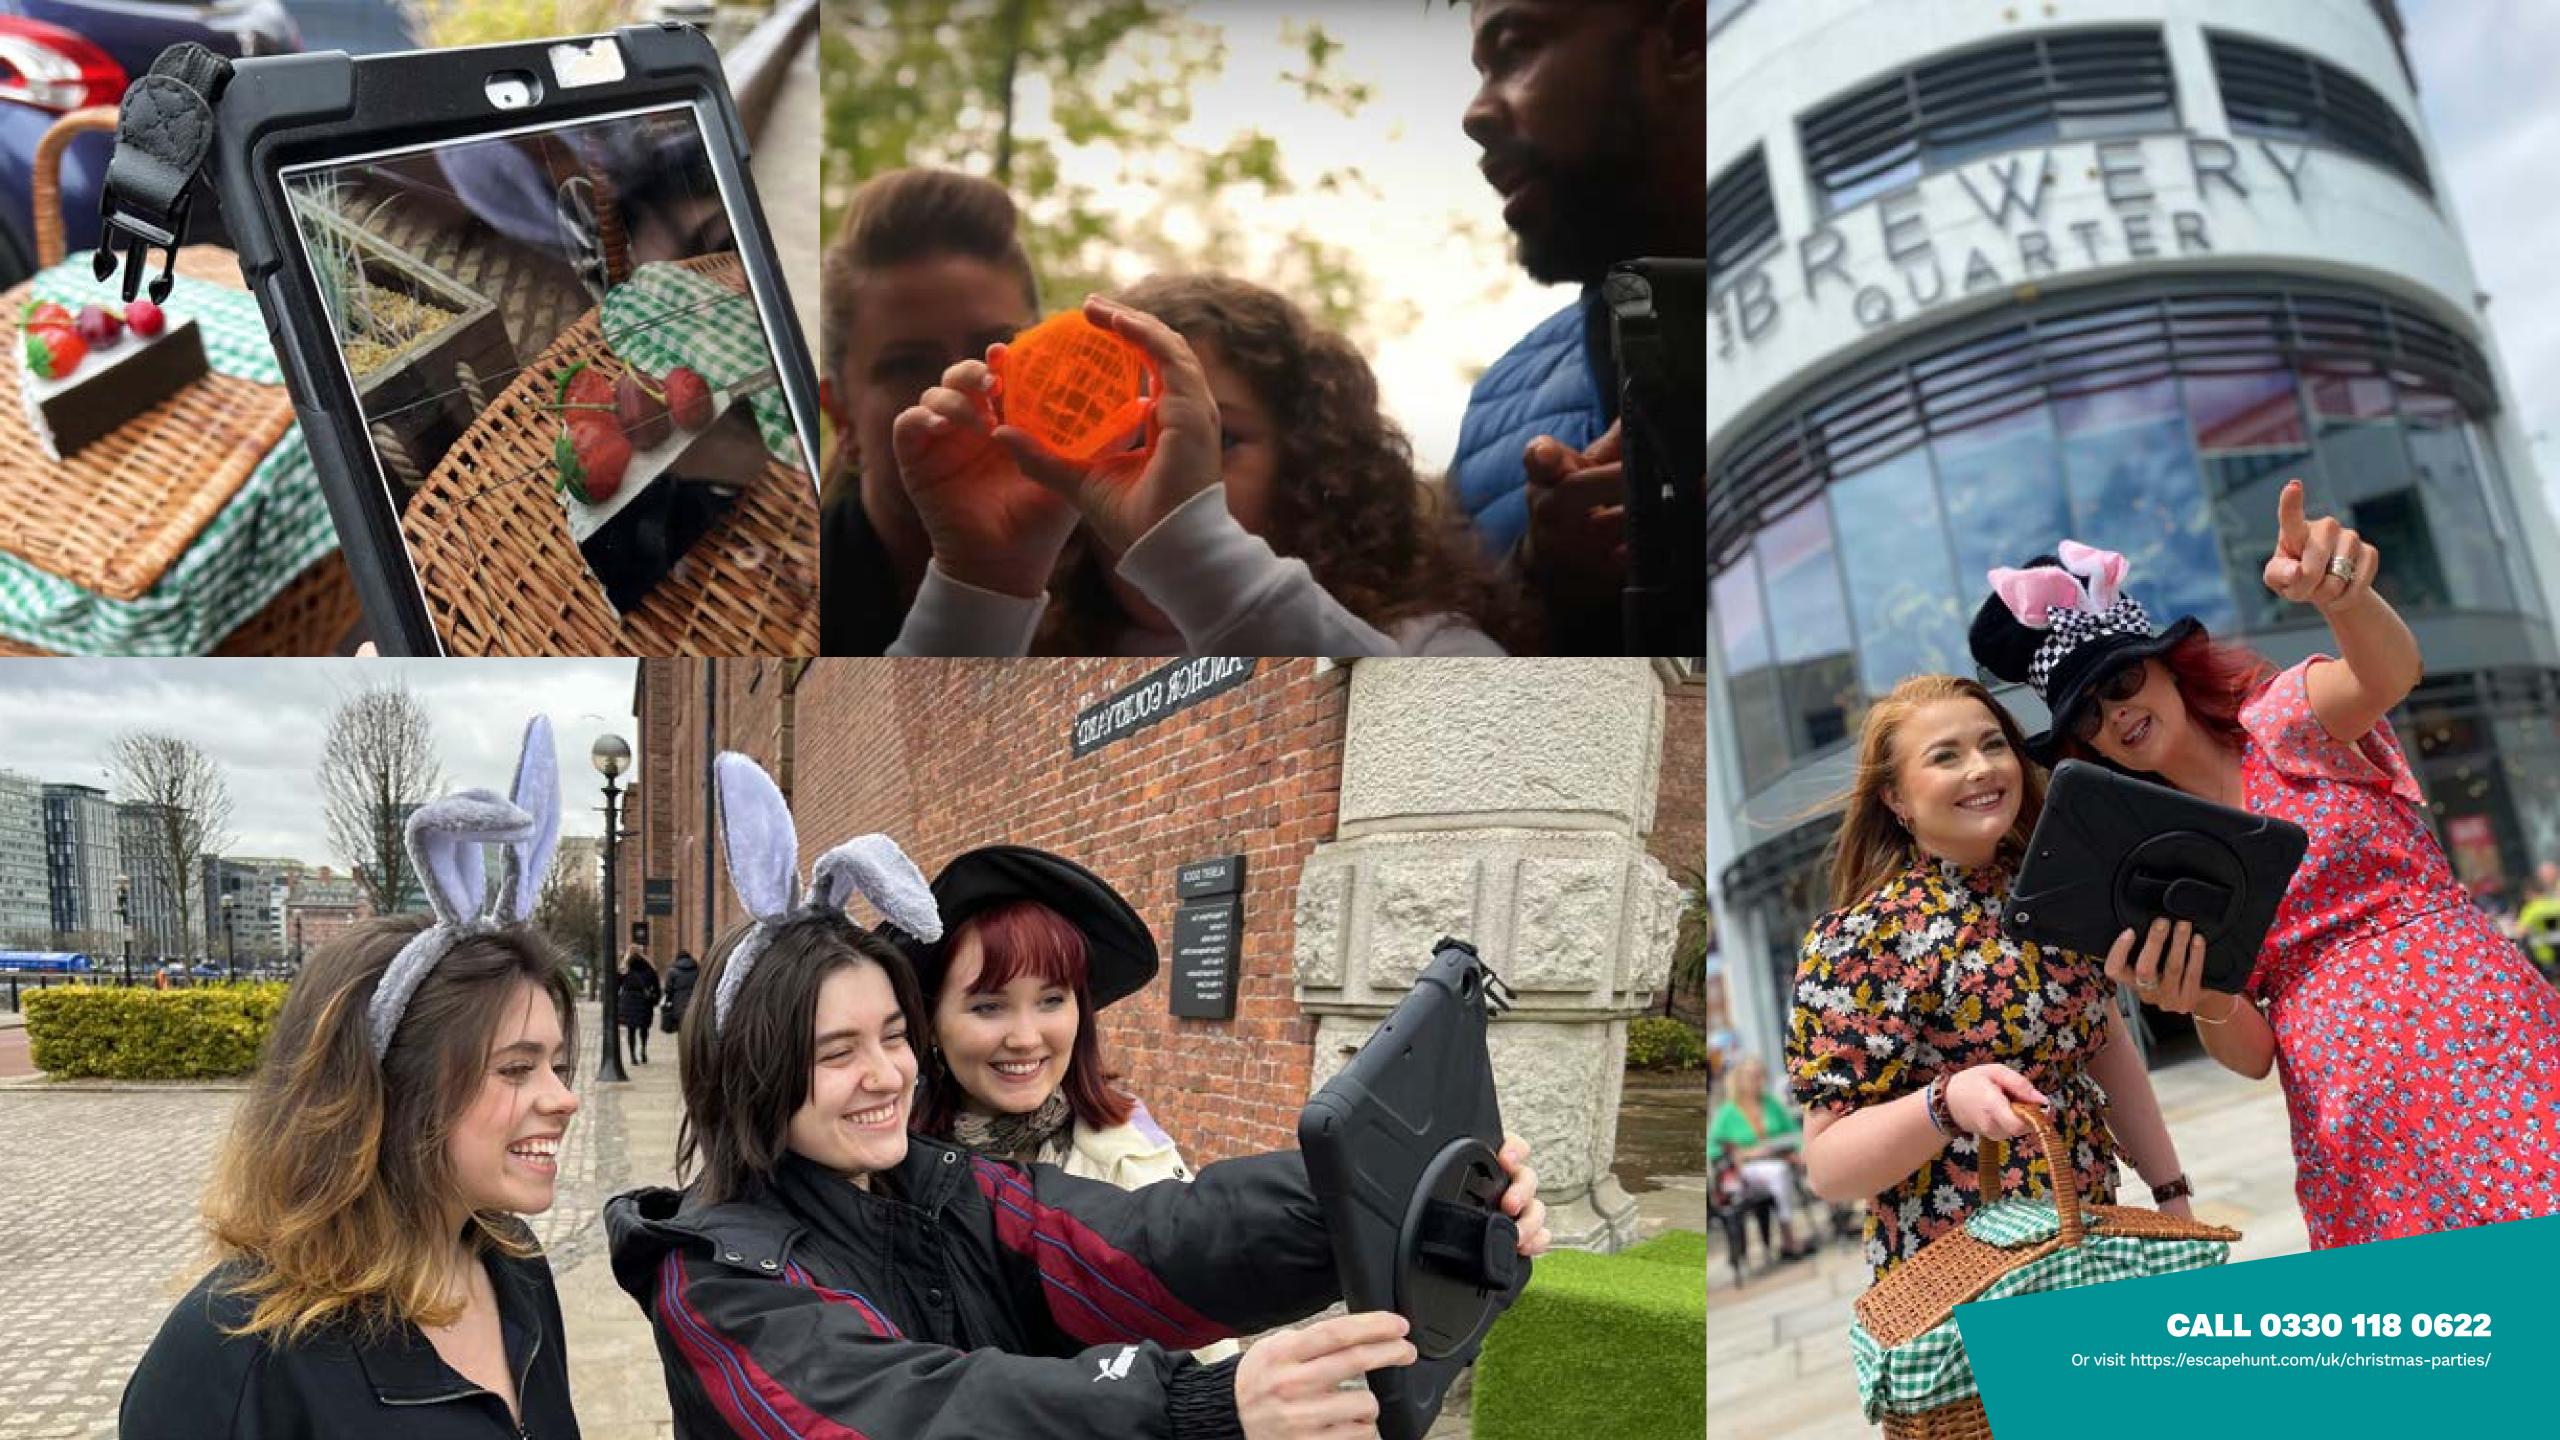

## CITY HUNTS

Imagine an escape room with no doors, a treasure hunt with more challenges, and a city like you've never seen it before. Step outdoors in these City Hunt adventures.

CALL 0330 118 0622

Can you help the White Rabbit return the citizens back to Wonderland? Hit the streets with your action pack picnic hamper and digital map and complete the Wonderland puzzles before the time runs out. Tick Tock.

HOW MANY 2-6

HOW LONG 90 minutes

HOW OLD All Ages

CALL 0330 118 0622

Become Time Cops and stop the deadly artificial intelligence from being released! Hit the streets with a briefcase full of gadgets and a device that communicates with the future, can you help save humanity?