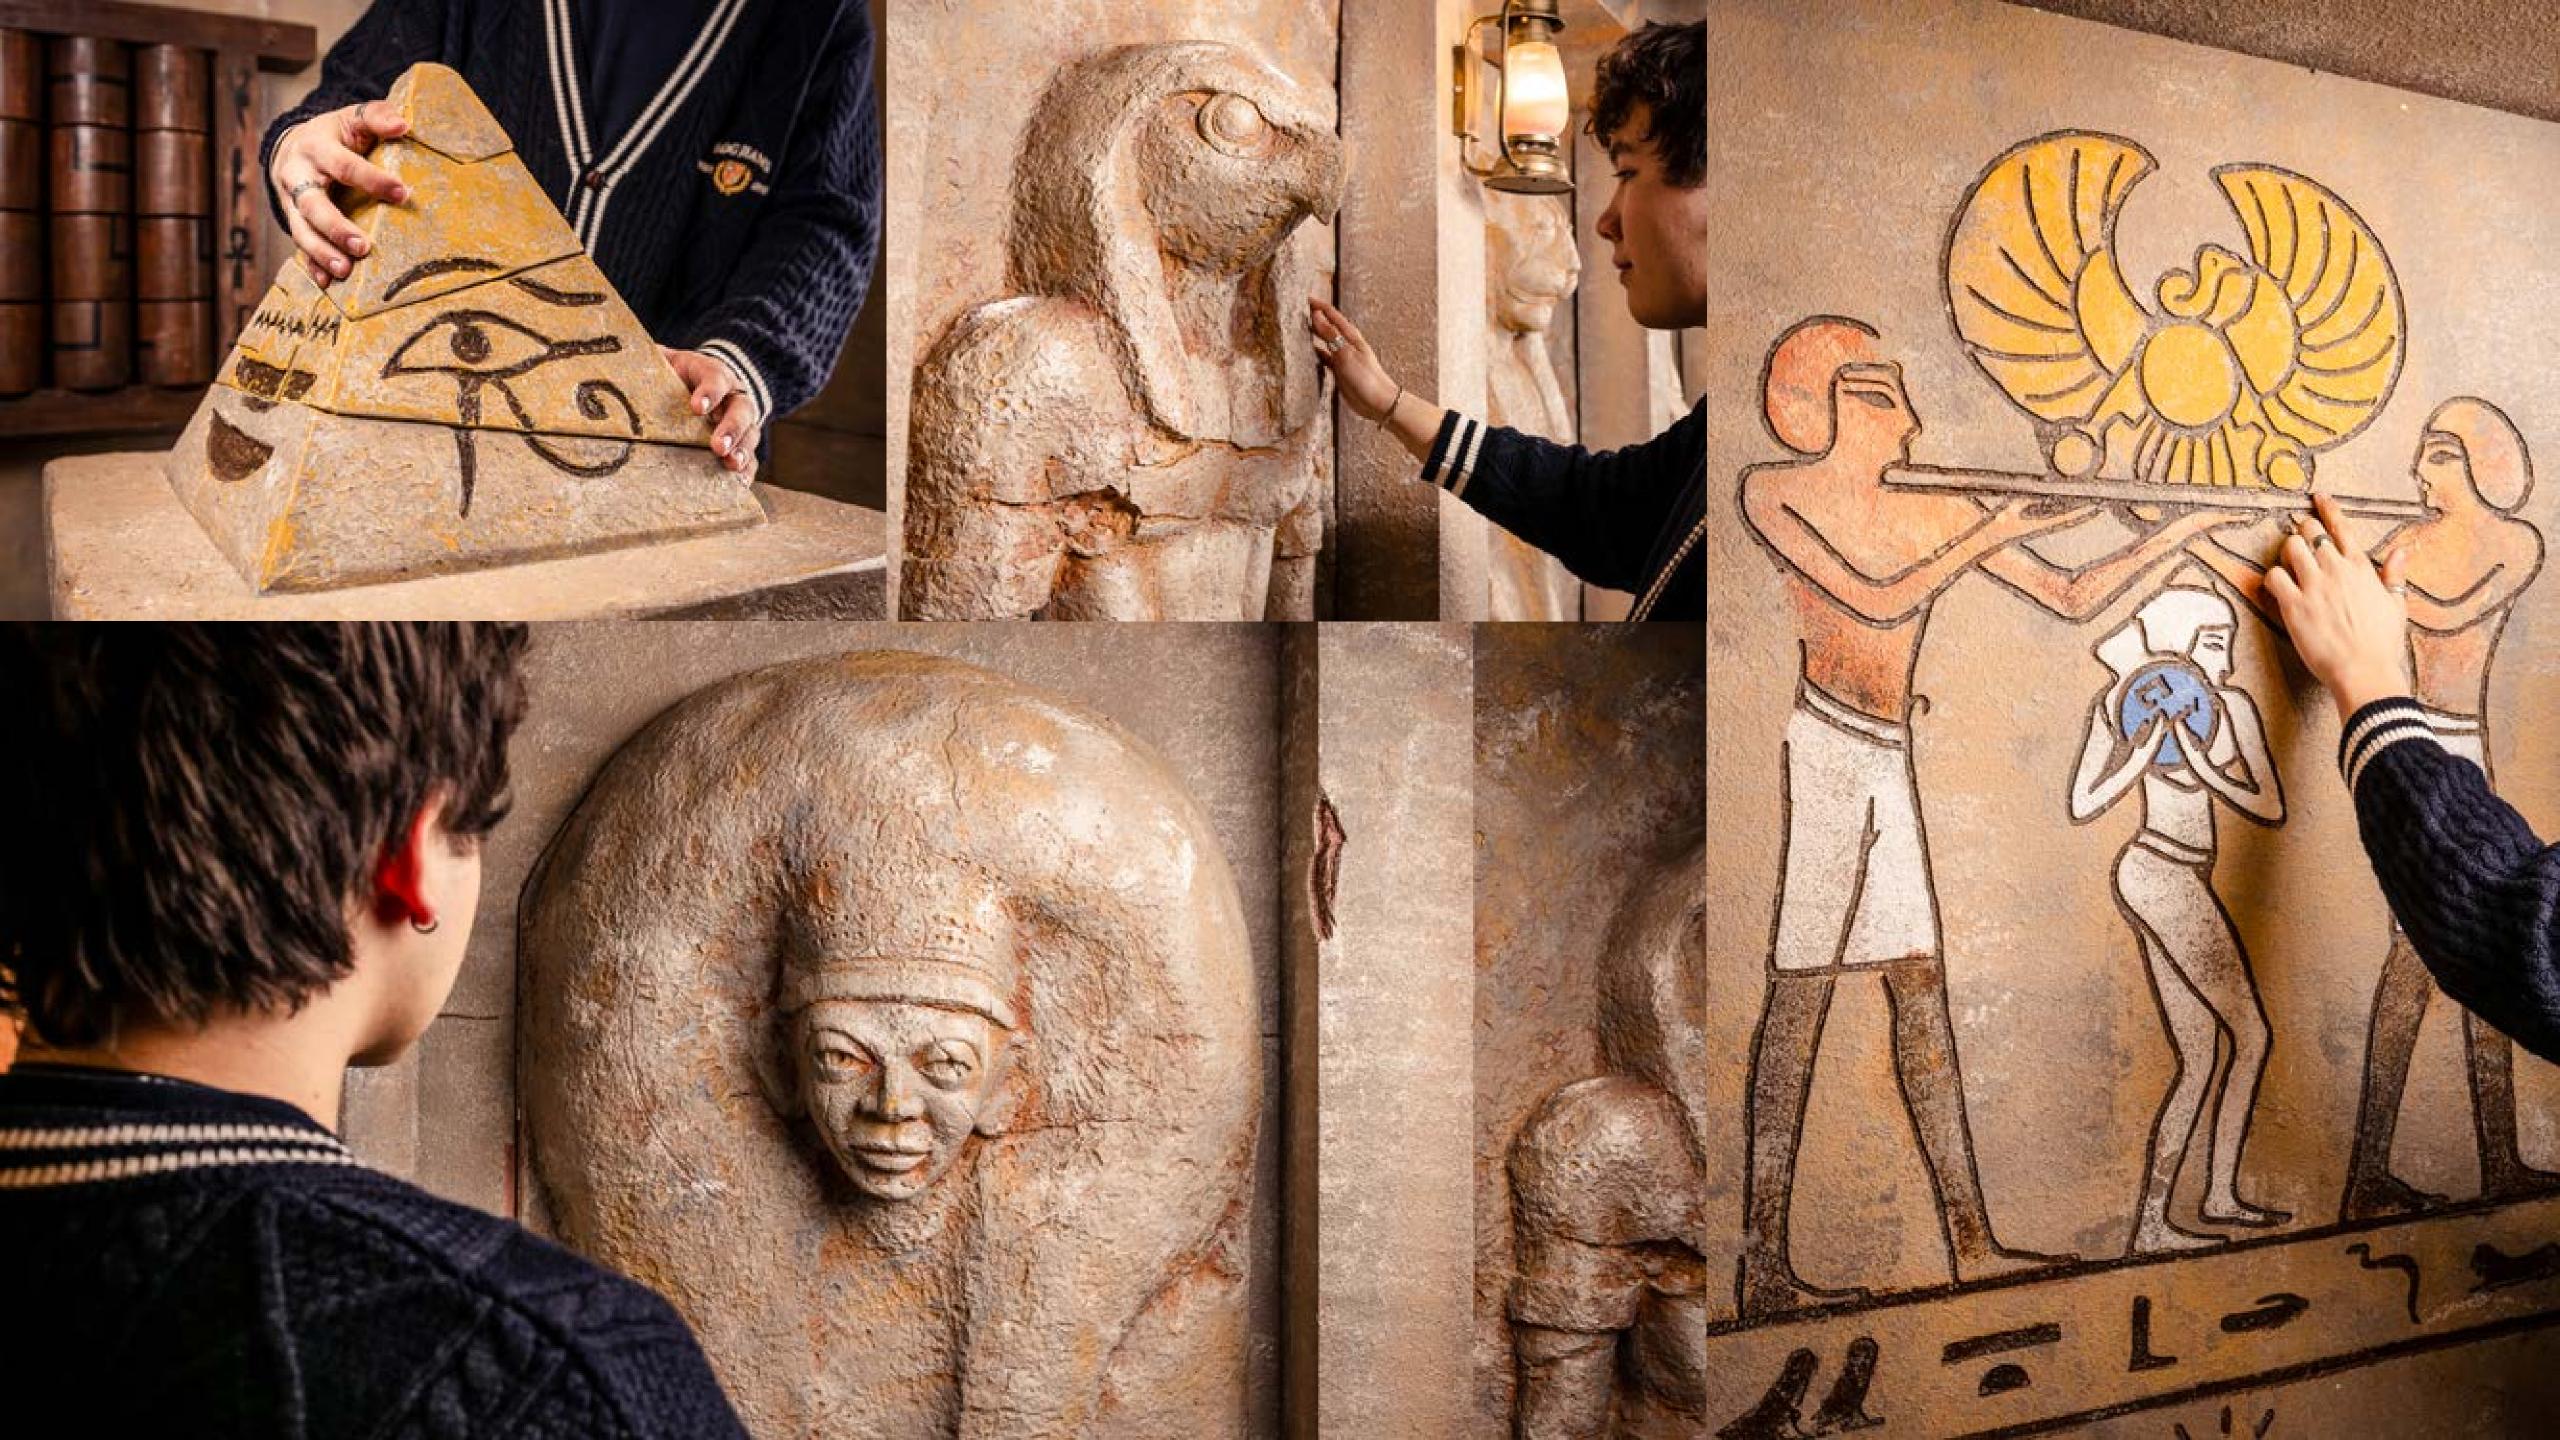

O HOW MANY 2-6

HOW LONG 60 minutes

HOW OLD PG (8+)

Adults must acompany u16's in the room

CALL 0330 118 0622

Can you escape the Pharaoh's curse?
Lead a team of adventurers into the heart of the Pharaoh's lair, uncover ancient secrets, return the amulet to its rightful owner, and break the curse before it's too late