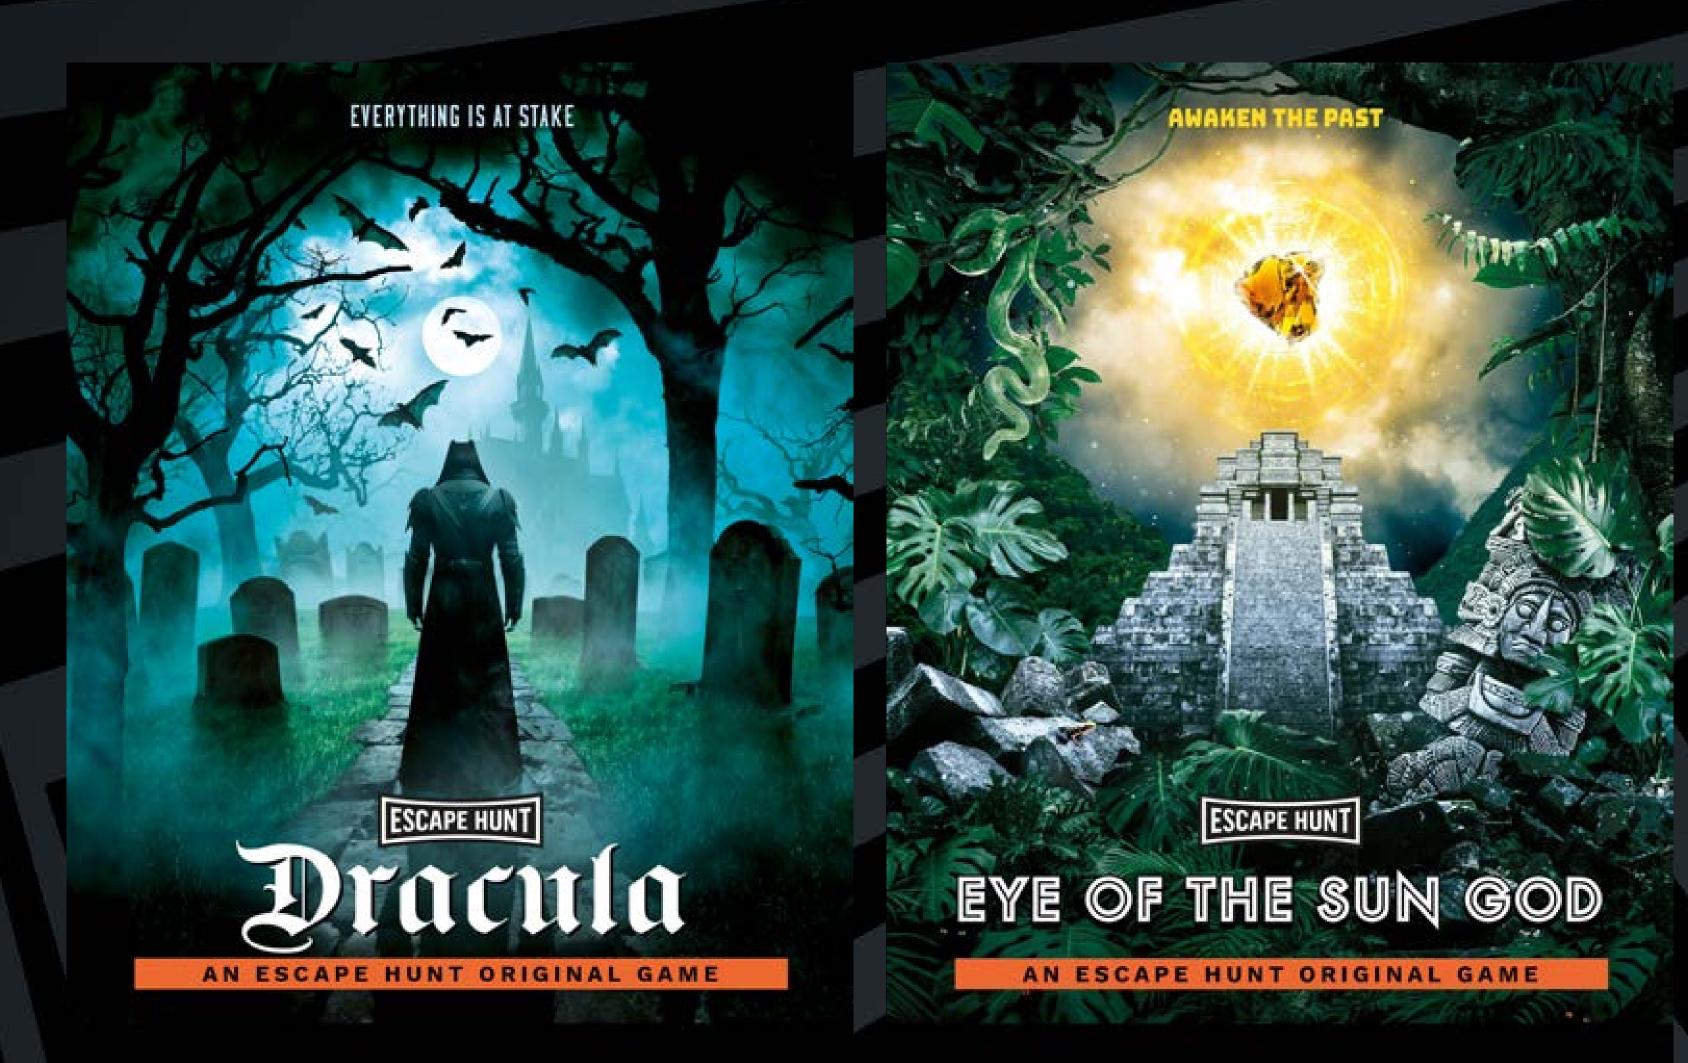

# 

**'BEST 60 MINUTES EVER'** 

**TRIPADVISOR REVIEW** 

Step into Transylvania, where a weakened Count Dracula has fled to his family crypt. When the moonlight reaches his coffin, his strength will be restored. Can you stop him before his reign of terror begins again?

# EYE OF THE SUN GOD

AN ESCAPE HUNT ORIGINAL GAME

**ESCAPE HUNT** 

Serie.

Treasure seekers are on their way to Mexico to steal the Eye of the Sun God - a huge yellow diamond. It's up to you to unearth Aztec secrets, find the diamond and protect Mexico's legacy before it's too late.