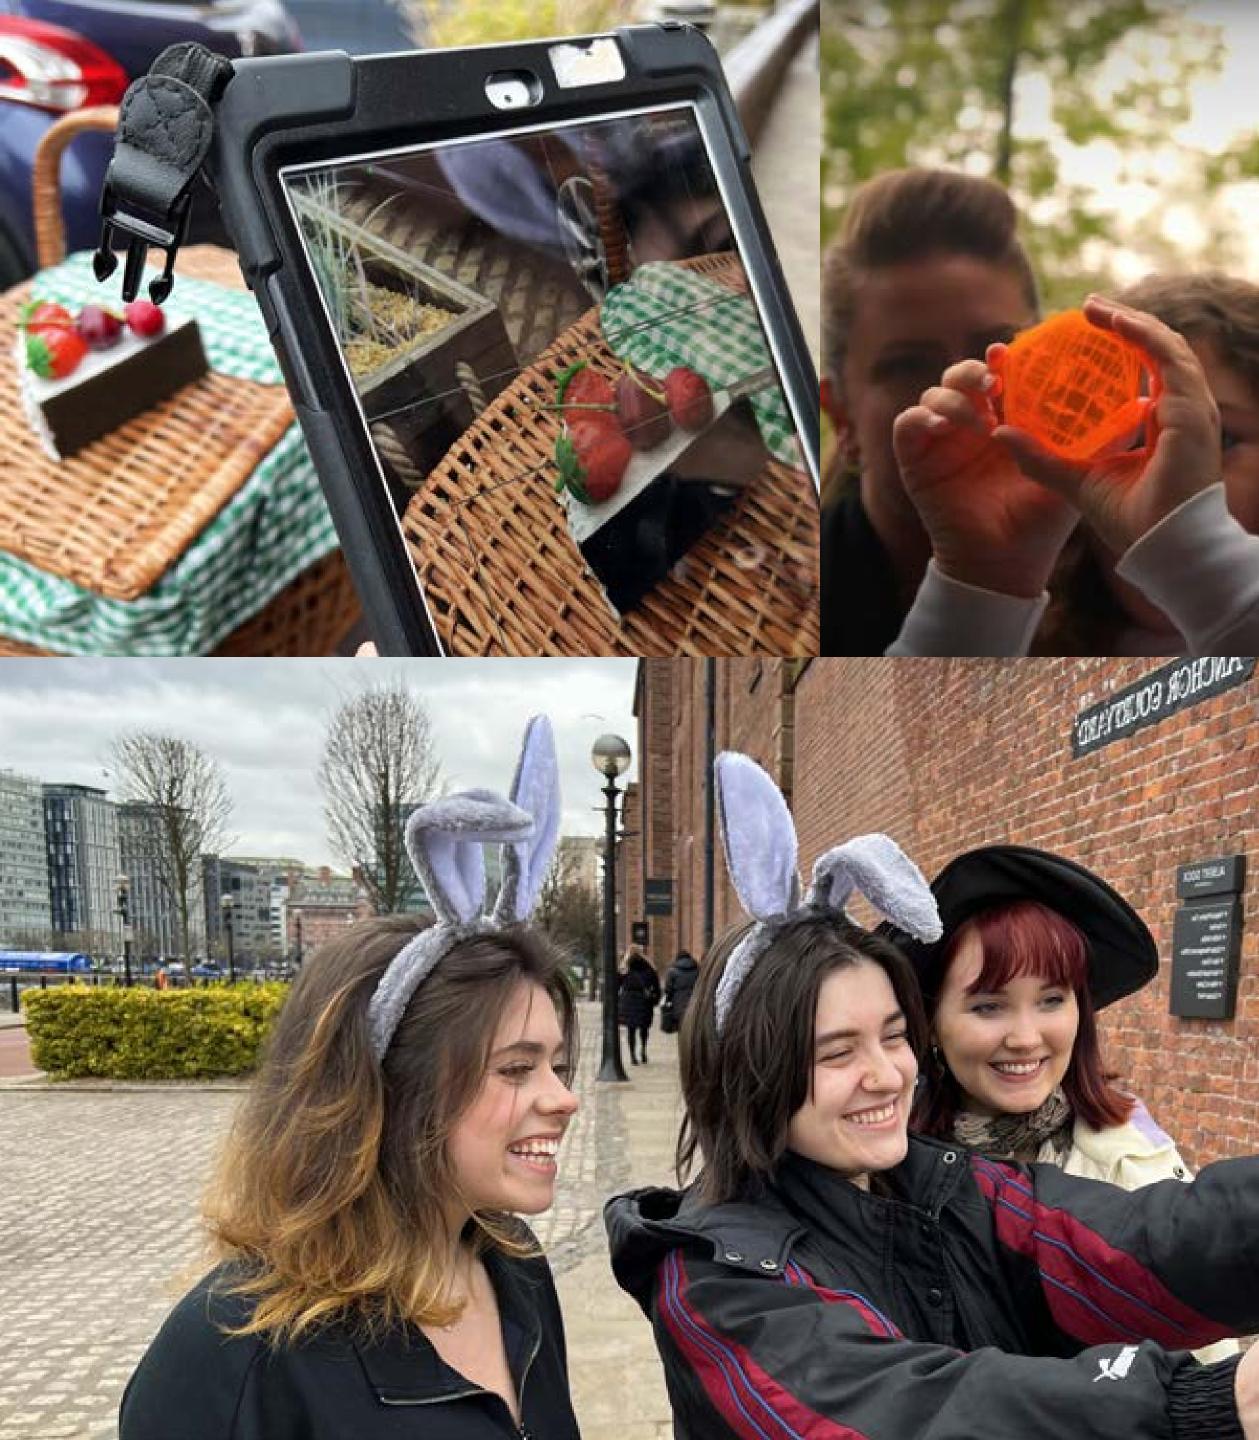

## CLTY HUNIS

Imagine an escape room with no doors, a treasure hunt with more challenges, and a city like you've never seen it before. Step outdoors in these City Hunt adventures.

SAVE THE FUTURE FROM THE PAST

### ESCAPE HUNT Dampire Hunters A CITY HUNT GAME

Can you help the White Rabbit return the citizens back to Wonderland? Hit the streets with your action pack picnic hamper and digital map and complete the Wonderland puzzles before the time runs out. Tick Tock.