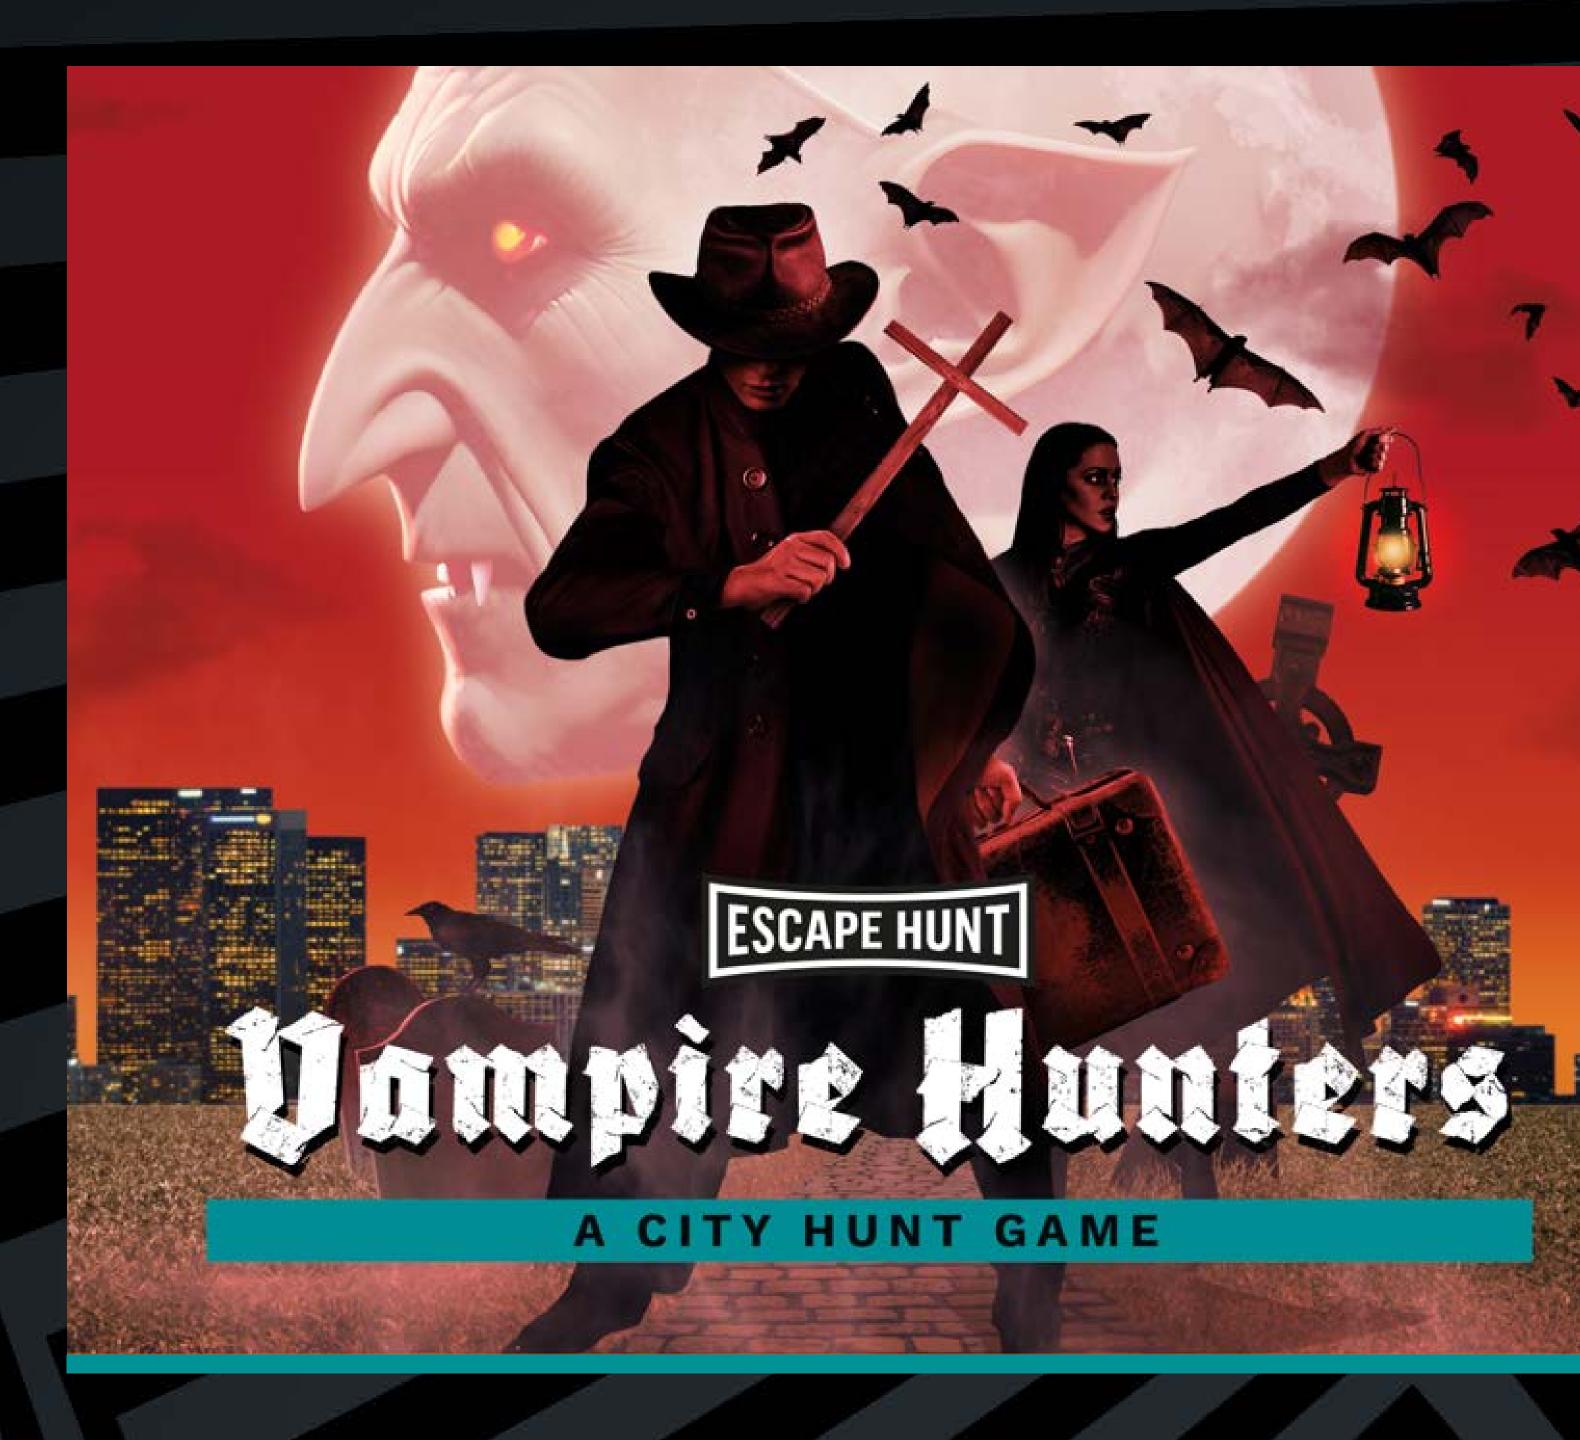

### ESCAPE HUNT Dampire Hunters A CITY HUNT GAME

Can you help the White Rabbit return the citizens back to Wonderland? Hit the streets with your action pack picnic hamper and digital map and complete the Wonderland puzzles before the time runs out. Tick Tock.

| HOW LONG | 90 minut |
|----------|----------|
| HOW OLD  | All Ages |

**HOW MANY** 

CALL 0330 118 0622 Or visit escapehunt.com/uk/team-building/

2-6

The Vampire Hunters need you! Your sacred task – to rid the world of vampires by destroying the fearsome Vampire King. Hit the streets to find and destroy his Barons and rid the world of this evil!