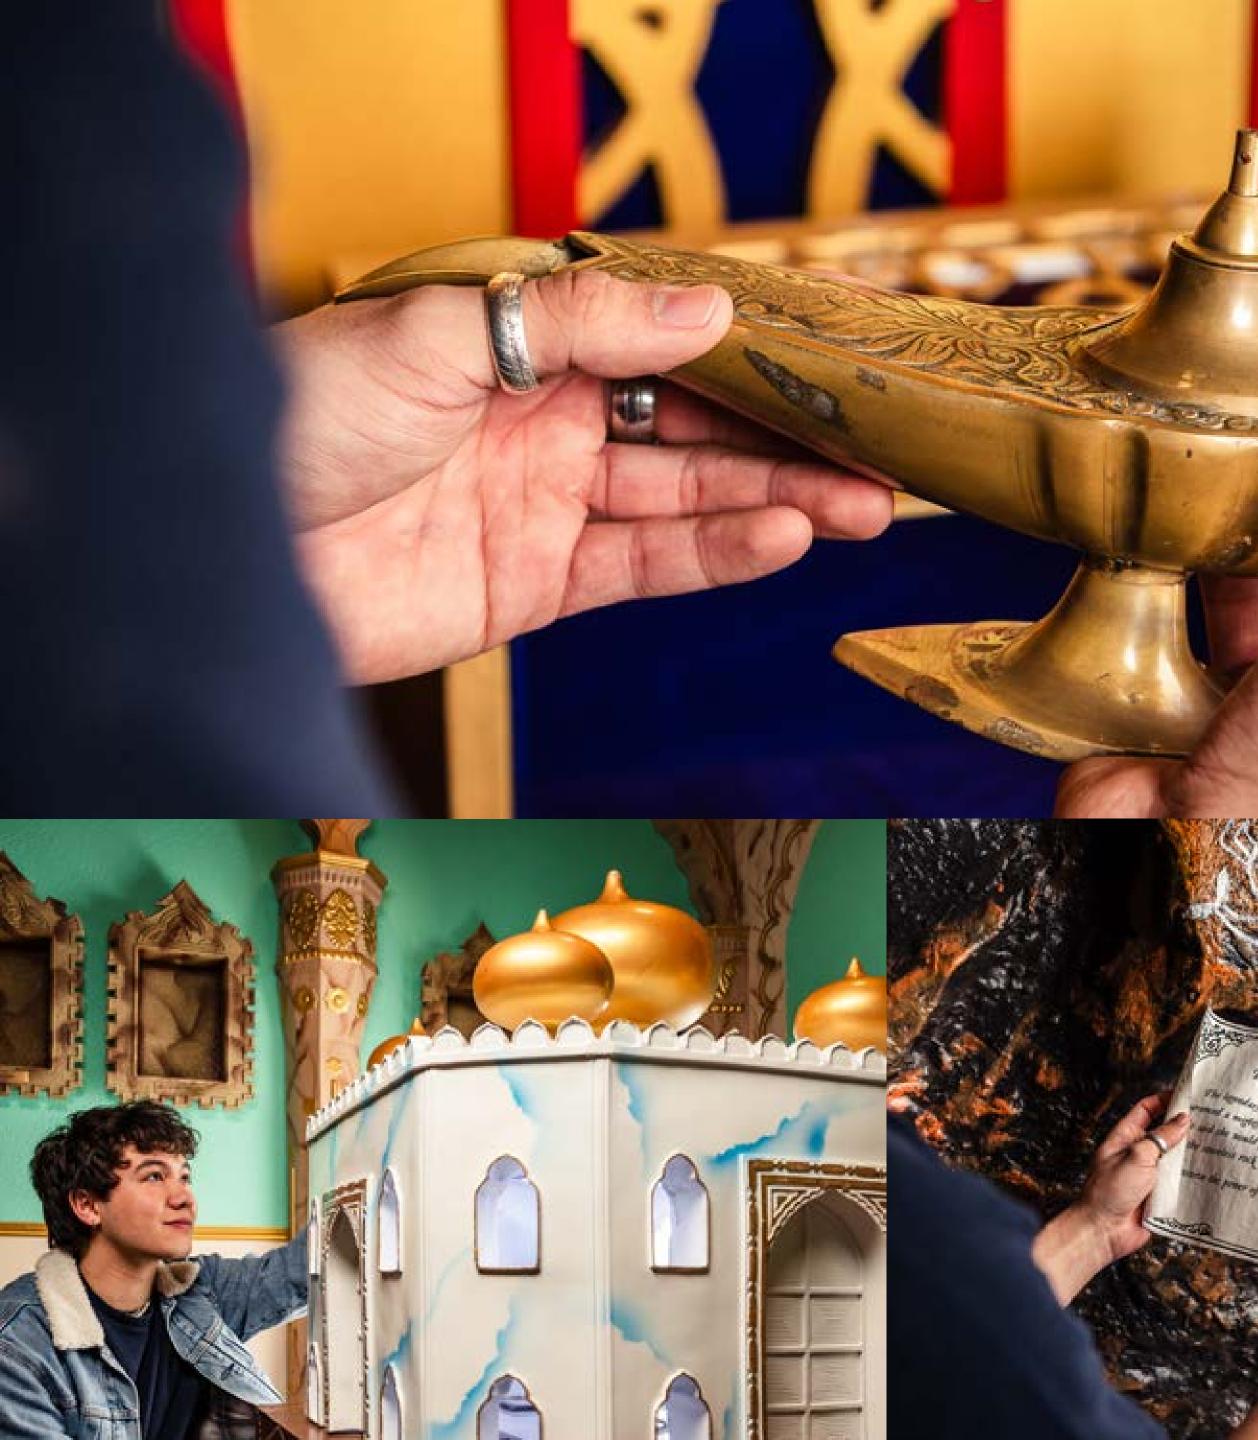

### **HOW OLD**

 $(\cdot \cdot)$ 

PG (8+)

Adults must acompany u16's in the room

The evil Sorcerer Abanazar has tricked Aladdin out of the magical lamp. It's up to you to retrieve it from his impenetrable Magic Vault. Can you rescue the genie before it's too late?