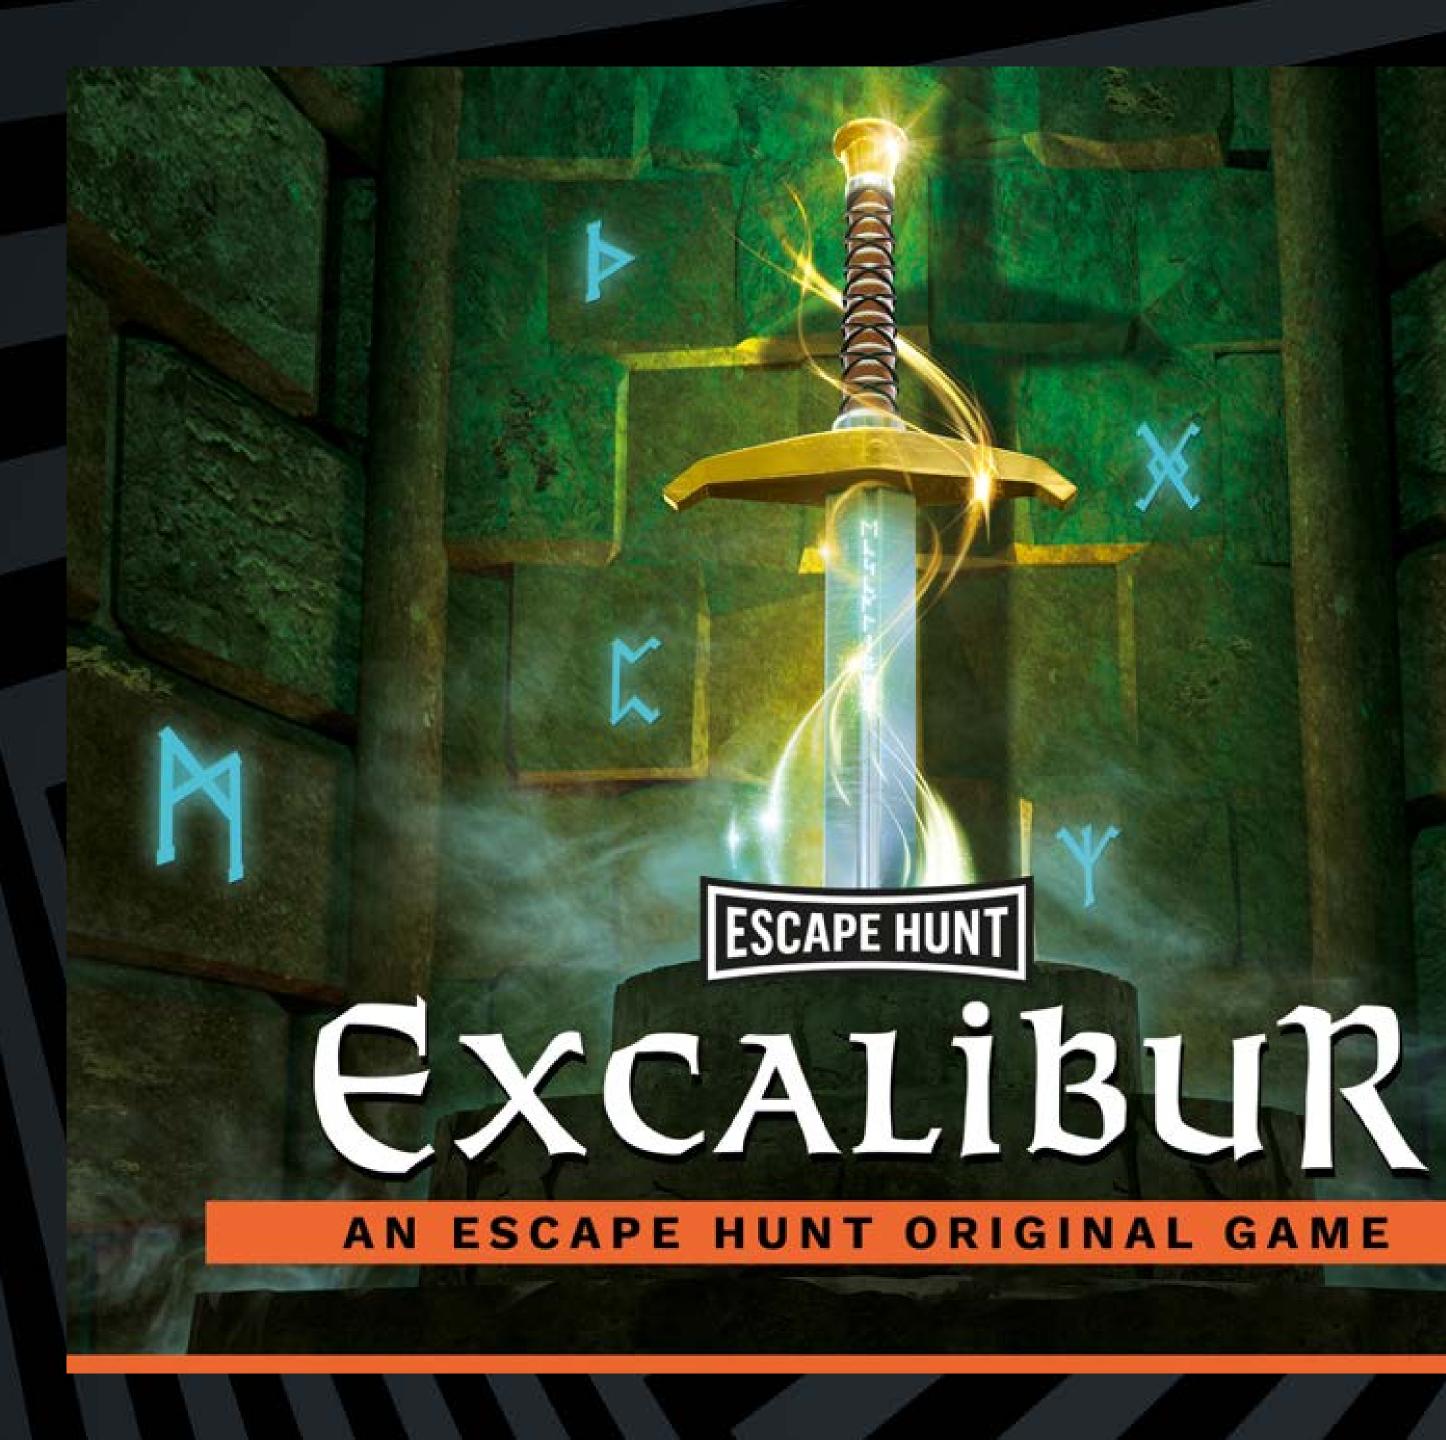

Knights, It's time to prove your worth! In the ruins of Camelot, can you make it through King Arthur's tower, draw Excalibur from the stone and restore England's glory?

**HOW MANY** 

**HOW LONG** 

60 minutes

2-6

**HOW OLD** 

(::)

PG (8+)

Adults must acompany u16's in the room

Or visit https://escapehunt.com/uk/christmas-parties/