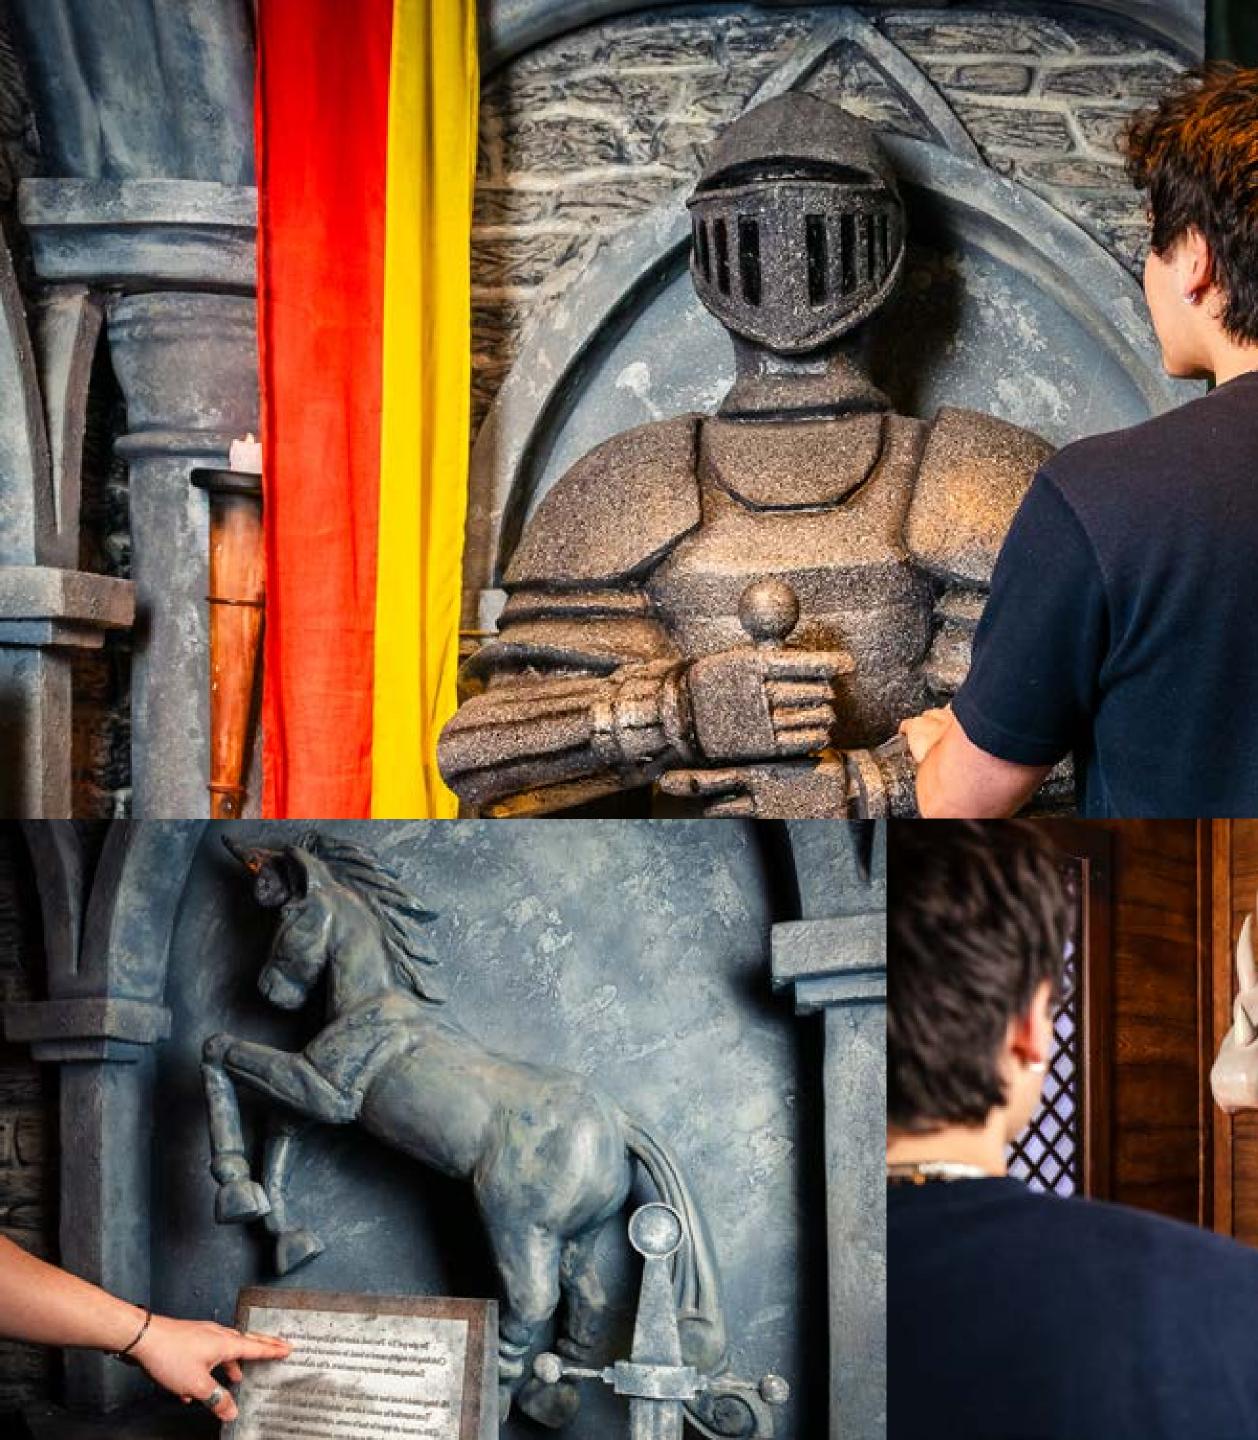

#### RAISE KING ARTHUR'S SWORD

Knights, It's time to prove your worth! In the ruins of Camelot, can you make it through King Arthur's tower, draw Excalibur from the stone and restore England's glory?

**HOW MANY** 

**HOW LONG** 

60 minutes