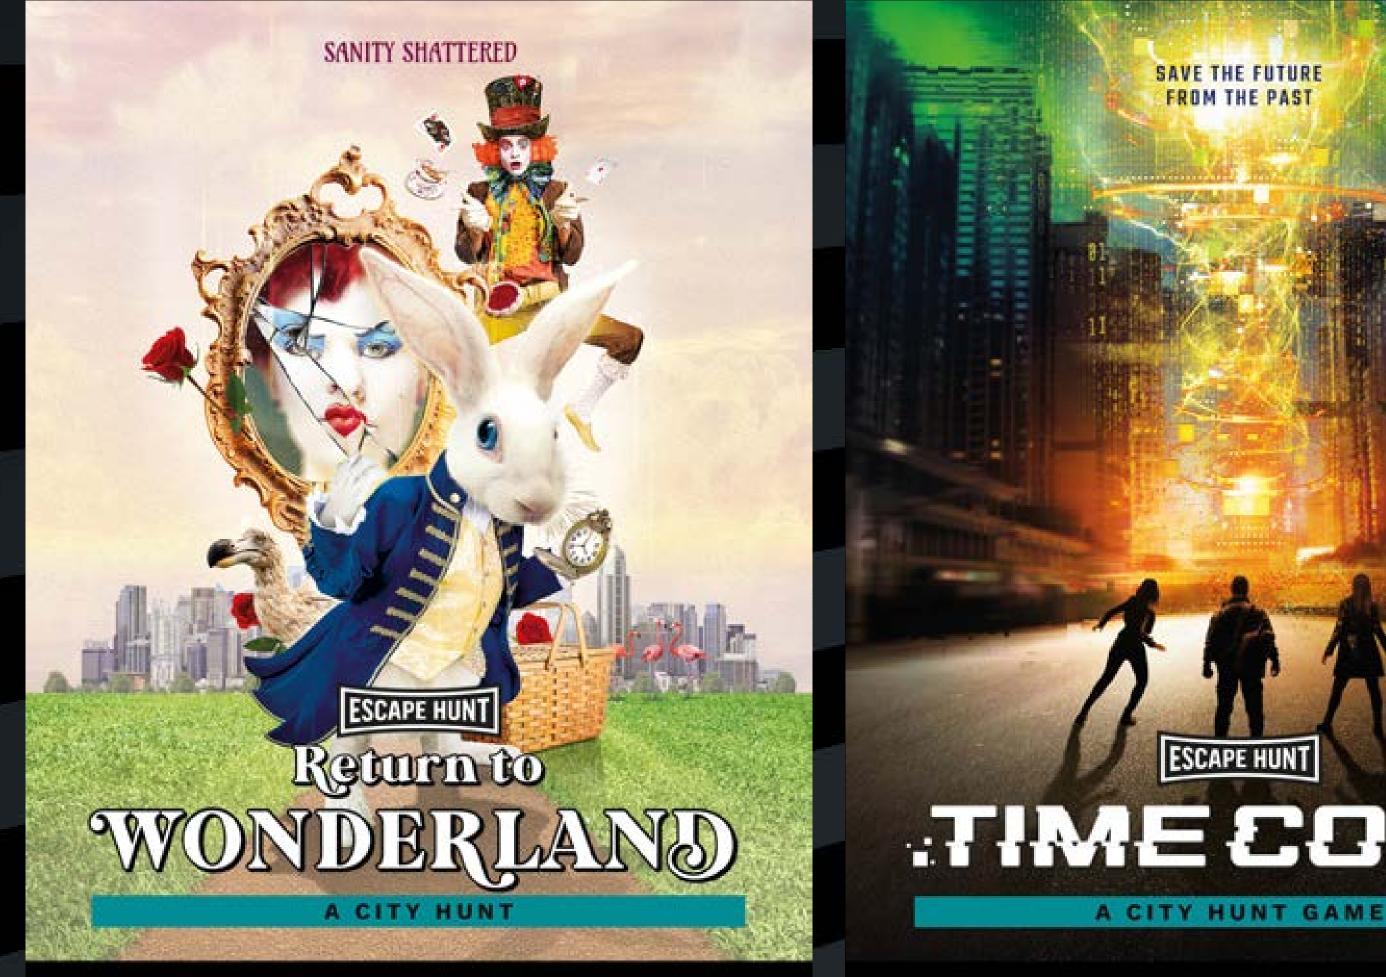

## CLTY HUNIS

Imagine an escape room with no doors, a treasure hunt with more challenges, and a city like you've never seen it before. Step outdoors in these City Hunt adventures.

SAVE THE FUTURE FROM THE PAST

## ESCAPE HUNT TIME COPS'

### ESCAPE HUNT Dampire Hunters A CITY HUNT GAME

Can you help the White Rabbit return the citizens back to Wonderland? Hit the streets with your action pack picnic hamper and digital map and complete the Wonderland puzzles before the time runs out. Tick Tock.