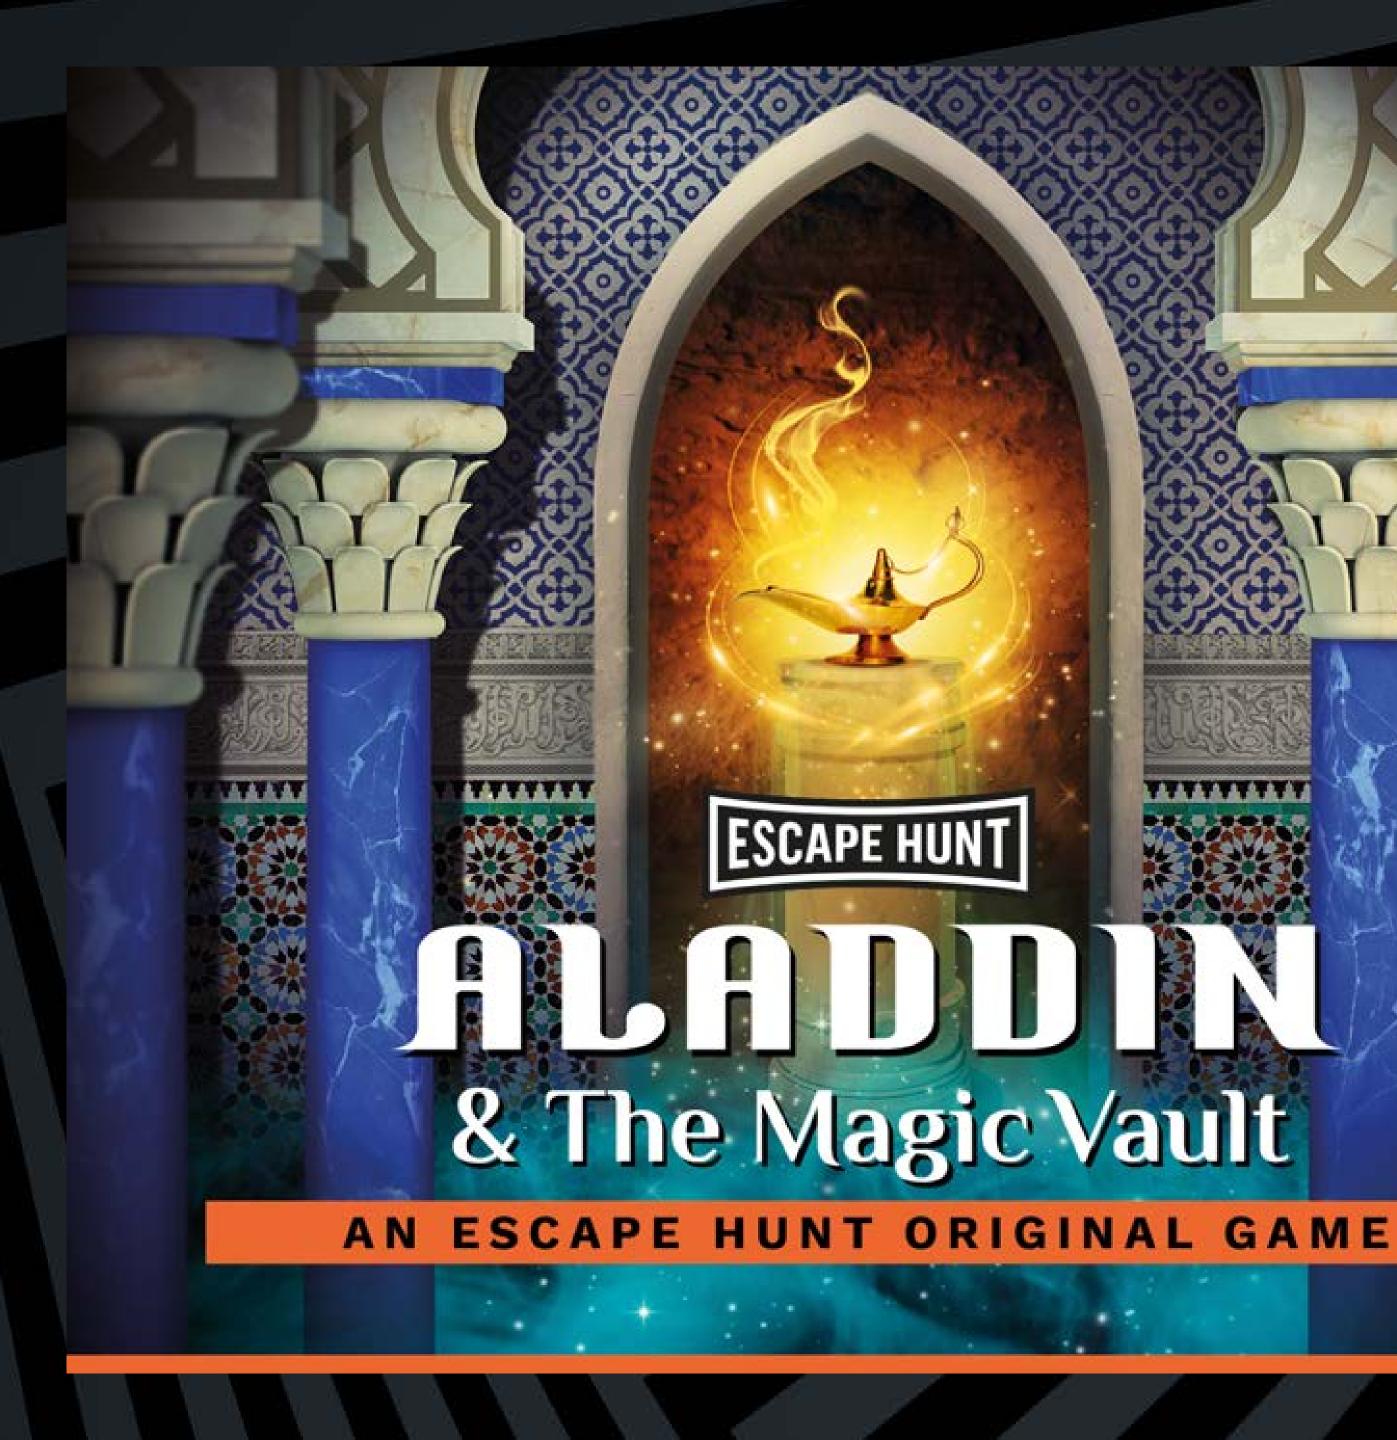

### **HOW OLD**

 $(\cdot \cdot)$ 

PG (8+)

Adults must acompany u16's in the room

The evil Sorcerer Abanazar has tricked Aladdin out of the magical lamp. It's up to you to retrieve it from his impenetrable Magic Vault. Can you rescue the genie before it's too late?