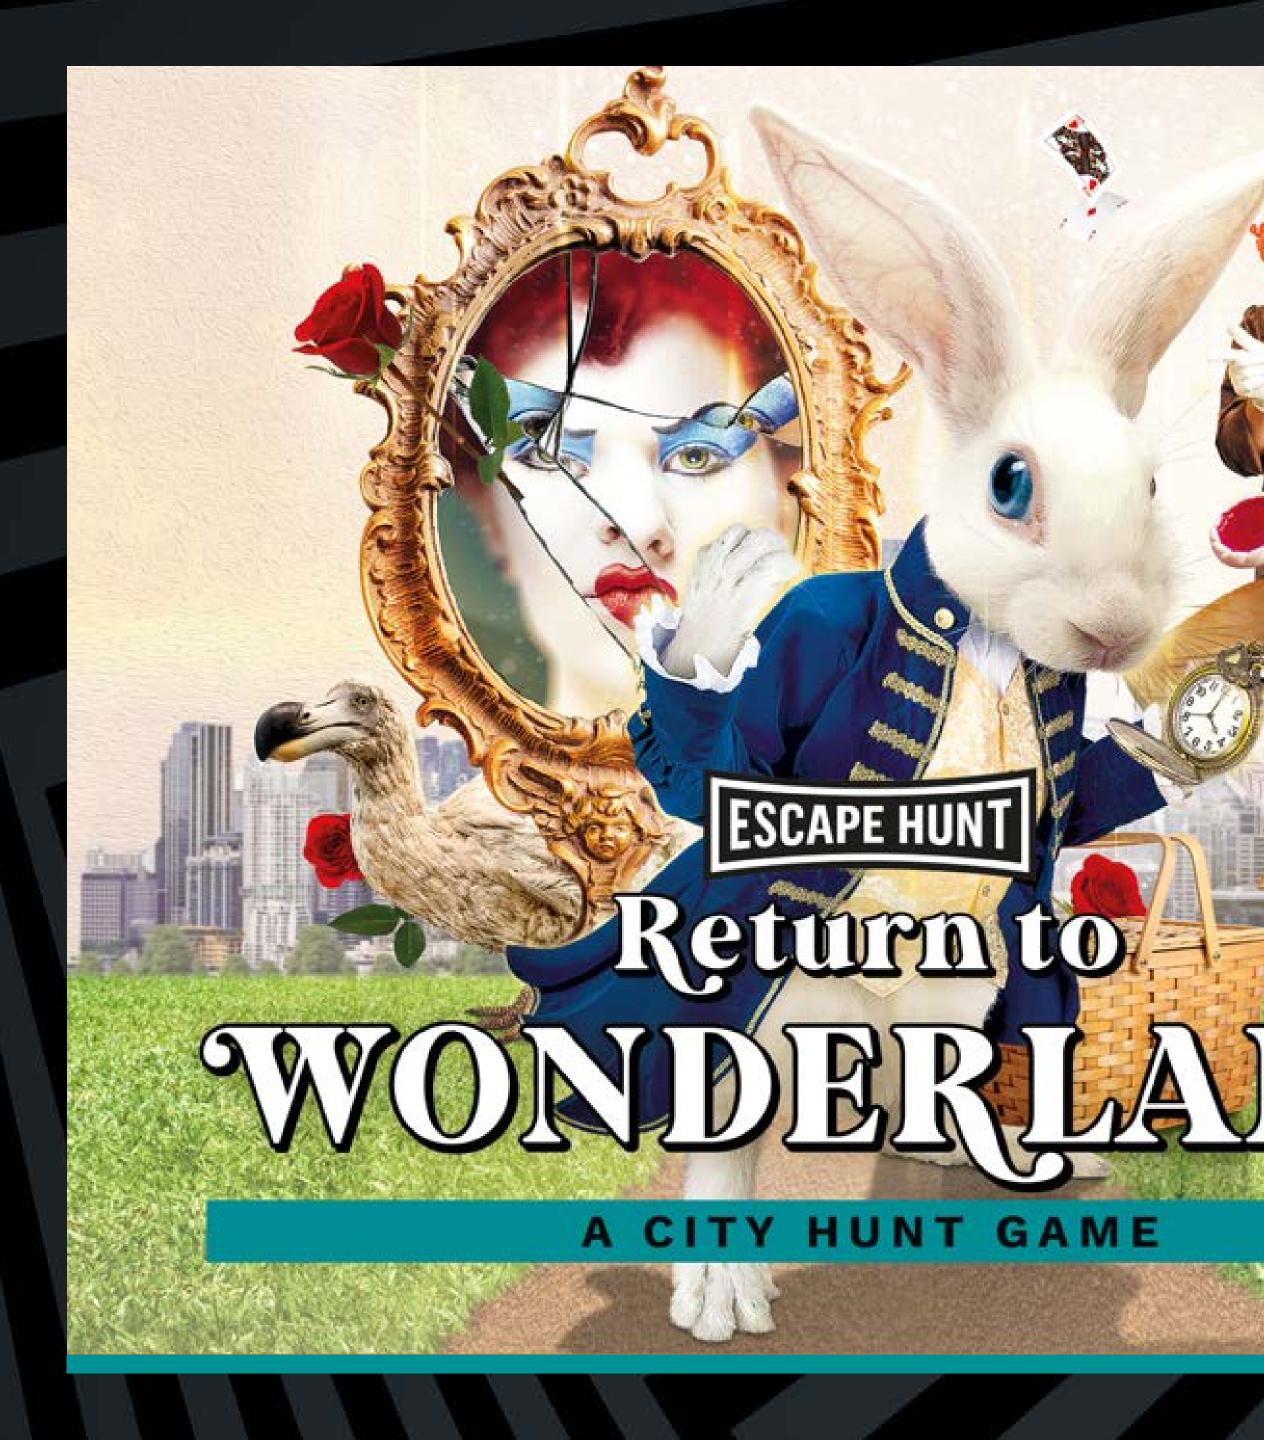

### ESCAPE HUNT Dampire Hunters A CITY HUNT GAME

Can you help the White Rabbit return the citizens back to Wonderland? Hit the streets with your action pack picnic hamper and digital map and complete the Wonderland puzzles before the time runs out. Tick Tock.