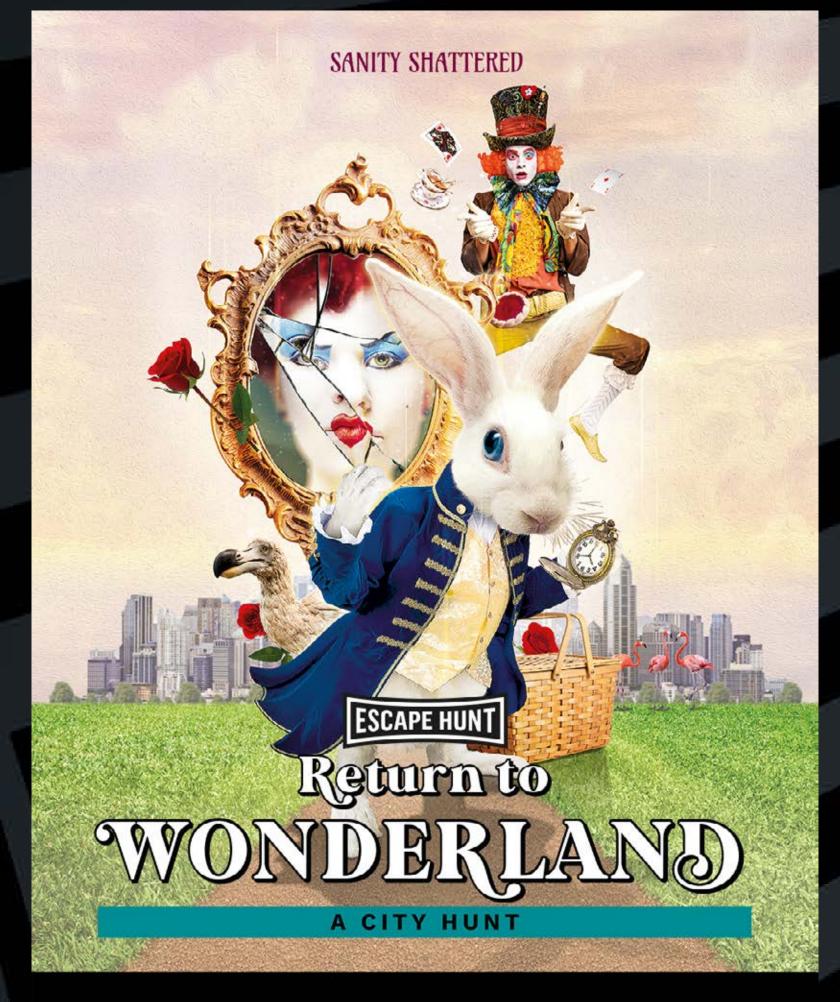

HOW MANY 2-6

HOW LONG 60 minutes

HOW OLD PG (8+)

Adults must acompany u16's in the room

CALL 0330 118 0622

Can you help the White Rabbit return the citizens back to Wonderland? Hit the streets with your action pack picnic hamper and digital map and complete the Wonderland puzzles before the time runs out. Tick Tock.