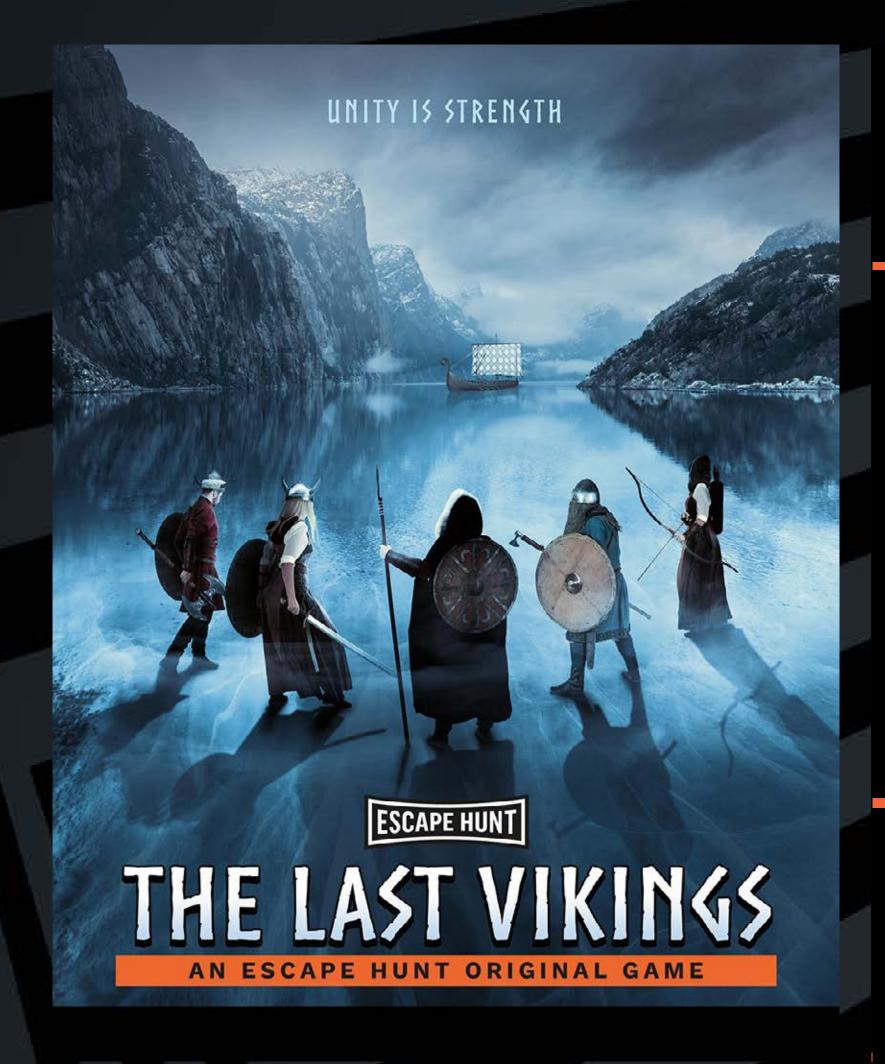

HOW MANY 2-6

HOW LONG 60 minutes

HOW OLD PG (8+)

Adults must acompany u16's in the room

CALL 0330 118 0622

Your Viking clan sits unprotected from the wrath of the Ice Giants. Only the Norse gods can save you now. Can you work together to summon the gods and gain their protection?