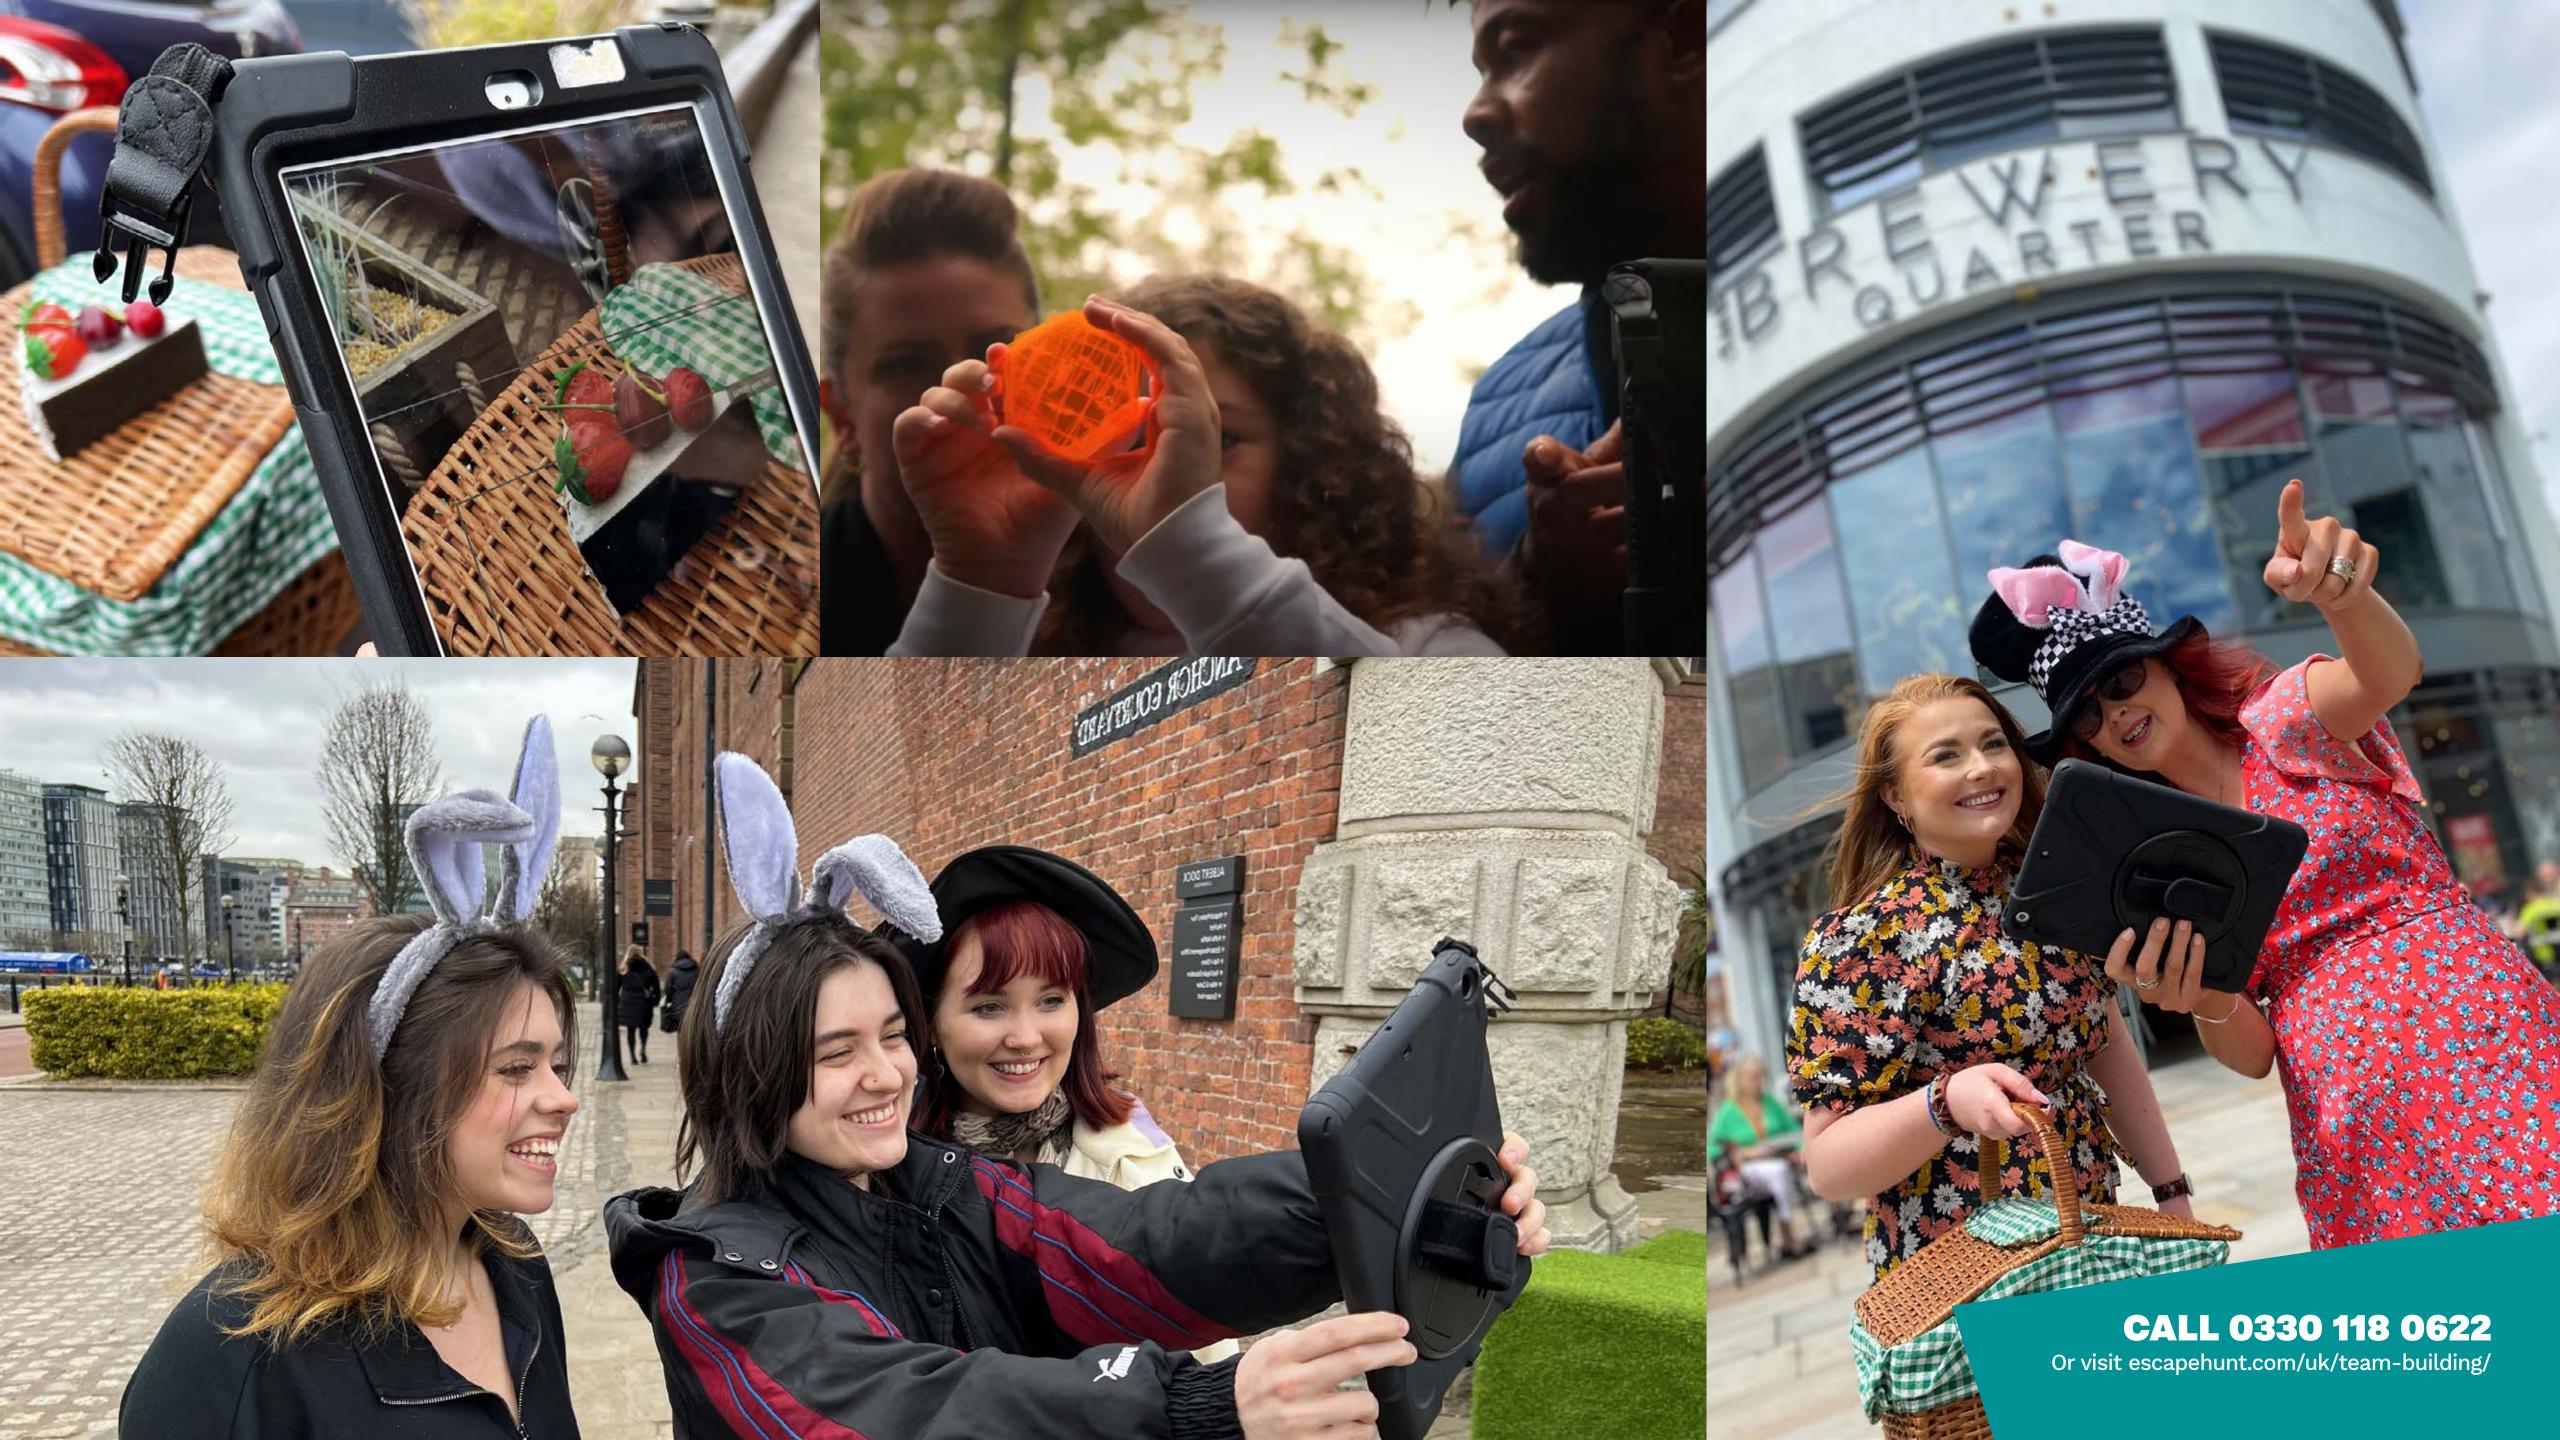

## CITY HUNTS

Imagine an escape room with no doors, a treasure hunt with more challenges, and a city like you've never seen it before. Step outdoors in these City Hunt adventures.

CALL 0330 118 0622

Step into ancient Japan, where the imperial emperor has ordered you, his most trusted samurai warriors, to defeat the evil warlord Tanaka. Do you have what it takes to steal the magic stone from the handle of his sword?

HOW MANY 2-6

HOW LONG 60 minutes

HOW OLD PG (8+)

Adults must acompany u16's in the room

CALL 0330 118 0622

Can you help the White Rabbit return the citizens back to Wonderland? Hit the streets with your action pack picnic hamper and digital map and complete the Wonderland puzzles before the time runs out. Tick Tock.