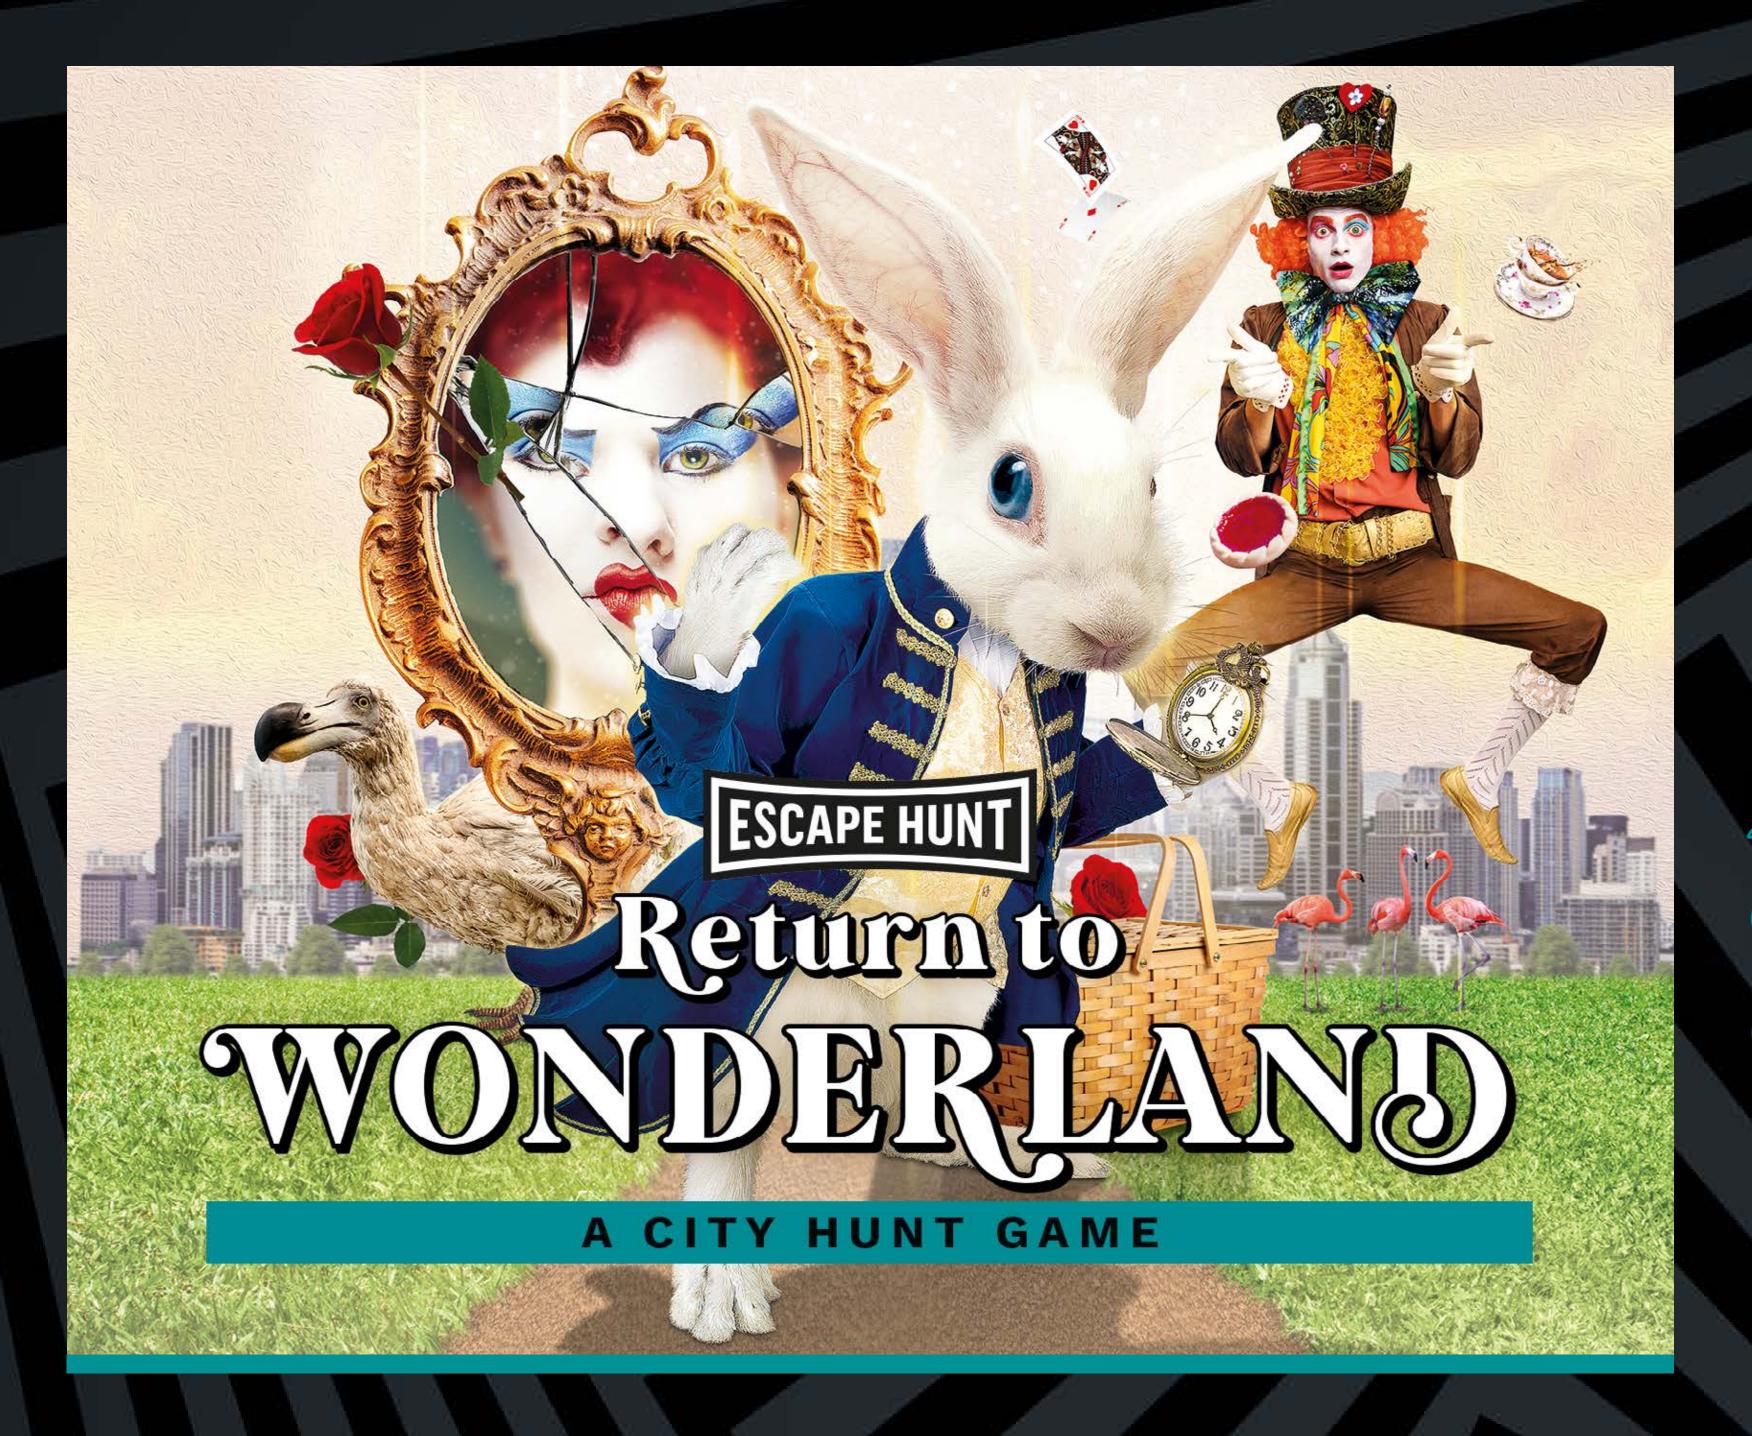

HOW MANY 2-6

HOW LONG 60 minutes

HOW OLD PG (8+)

Adults must acompany u16's in the room

CALL 0330 118 0622

Can you help the White Rabbit return the citizens back to Wonderland? Hit the streets with your action pack picnic hamper and digital map and complete the Wonderland puzzles before the time runs out. Tick Tock.