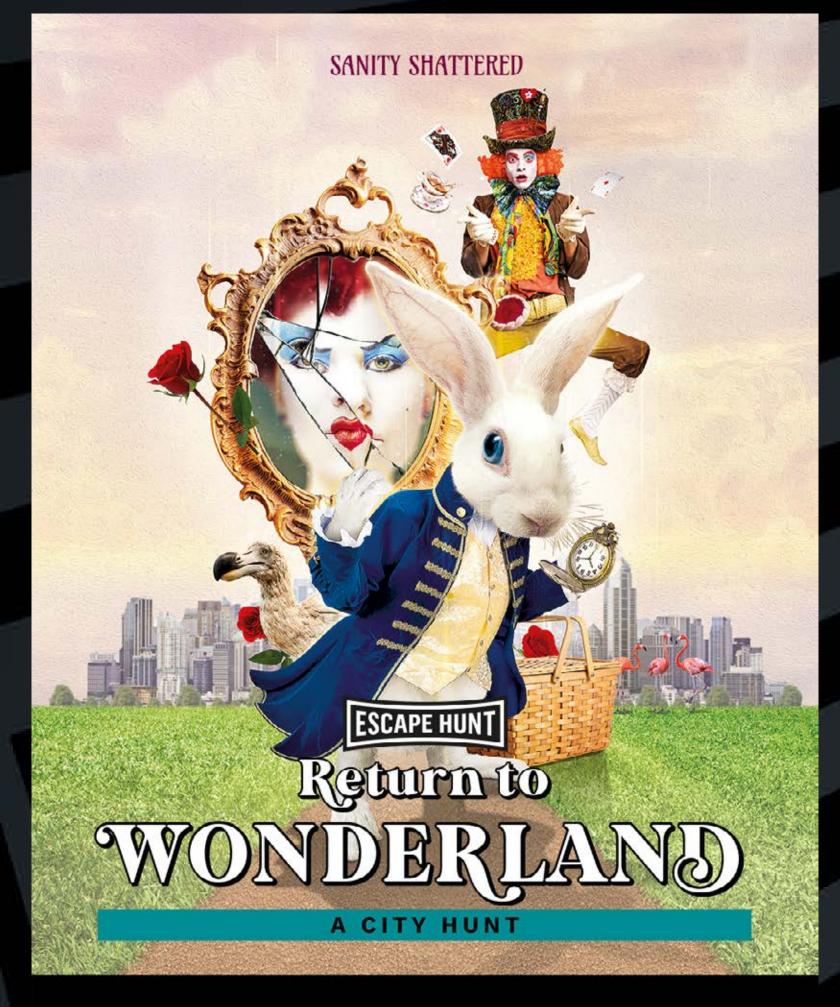

HOW MANY 2-6

HOW LONG 60 minutes

HOW OLD PG (8+)

Adults must acompany u16's in the room

CALL 0330 118 0622

Can you help the White Rabbit return the citizens back to Wonderland? Hit the streets with your action pack picnic hamper and digital map and complete the Wonderland puzzles before the time runs out. Tick Tock.