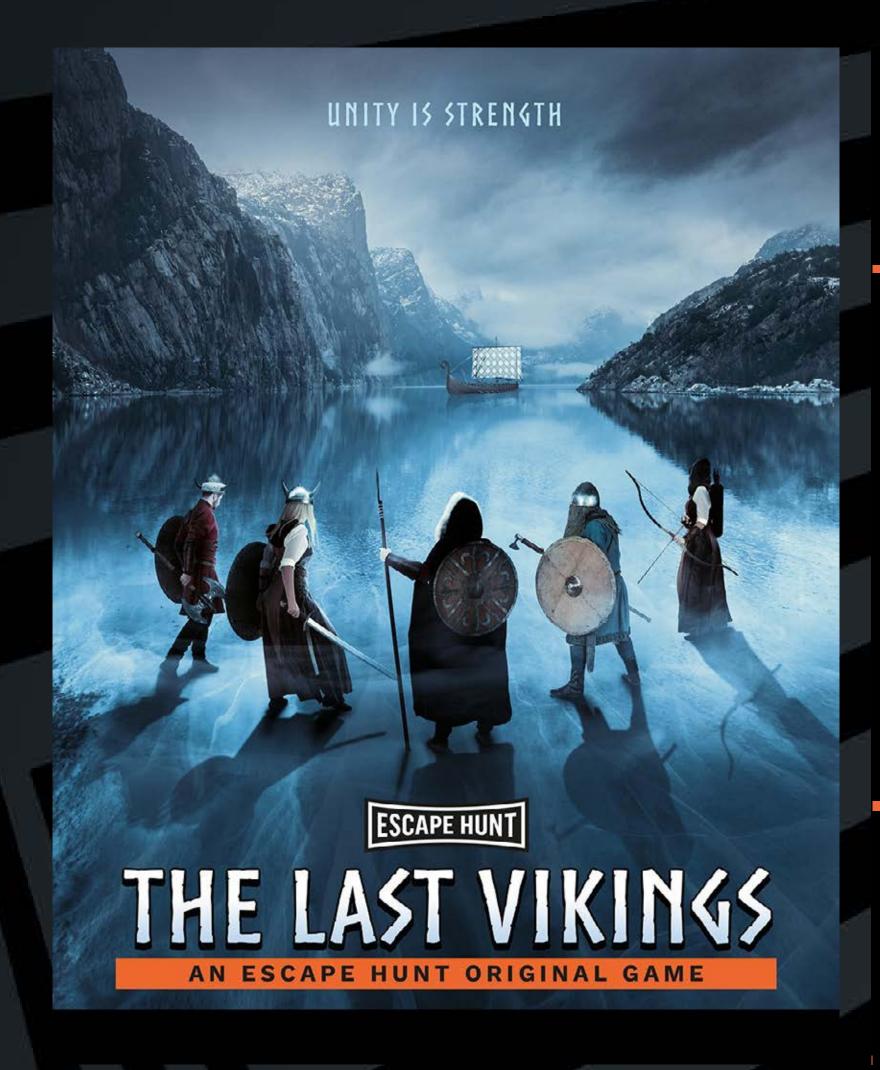

- HOW MANY 2-6
- HOW LONG 60 minutes
- HOW OLD PG (8+)

  Adults must acompany u16's in the room

CALL 0330 118 0622

Your Viking clan sits unprotected from the wrath of the Ice Giants. Only the Norse gods can save you now. Can you work together to summon the gods and gain their protection?