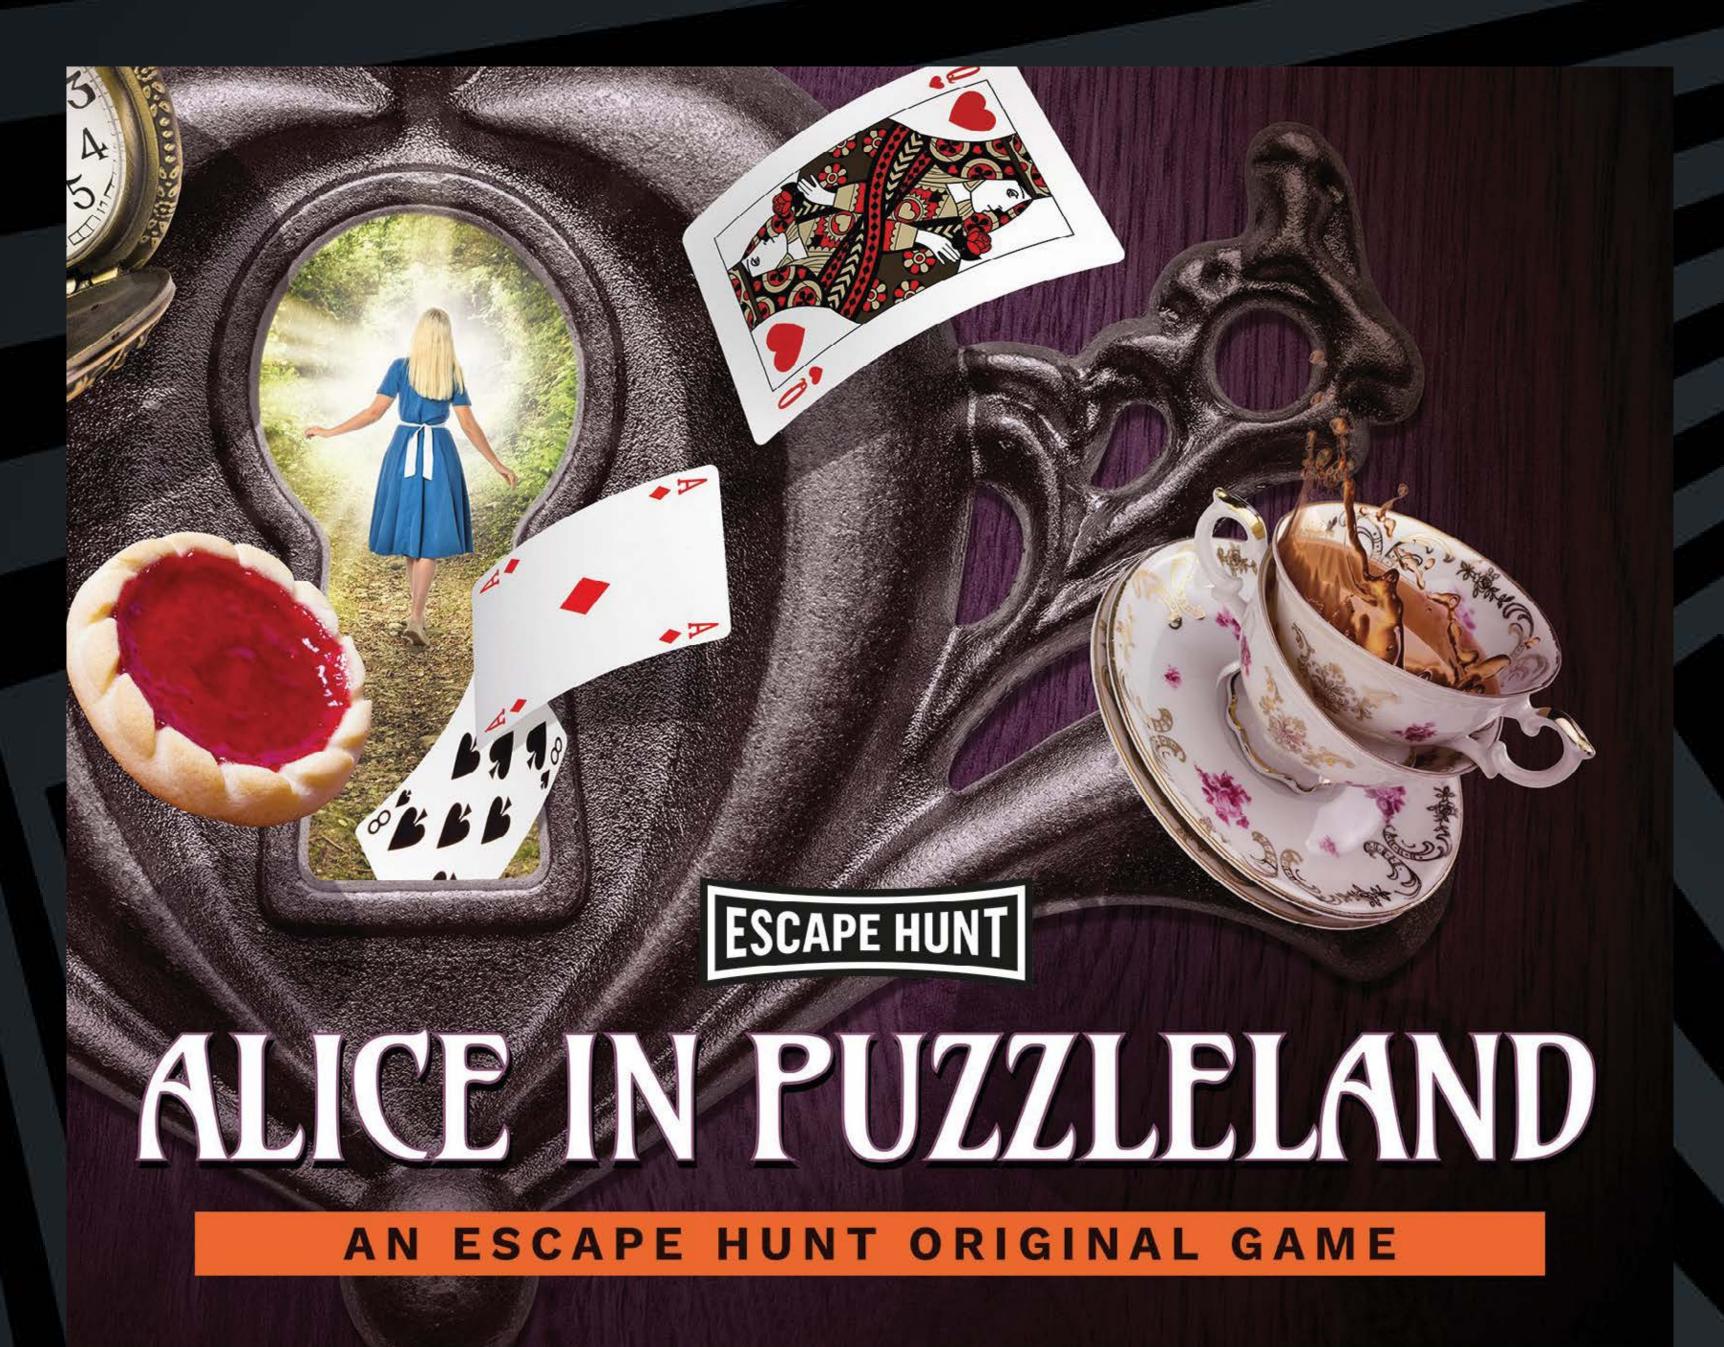

HOW MANY 2-6

HOW LONG 60 minutes

HOW OLD PG (8+)

Adults must acompany u16's in the room

CALL 0330 118 0622

Can you help the White Rabbit return the citizens back to Wonderland? Hit the streets with your action pack picnic hamper and digital map and complete the Wonderland puzzles before the time runs out. Tick Tock.