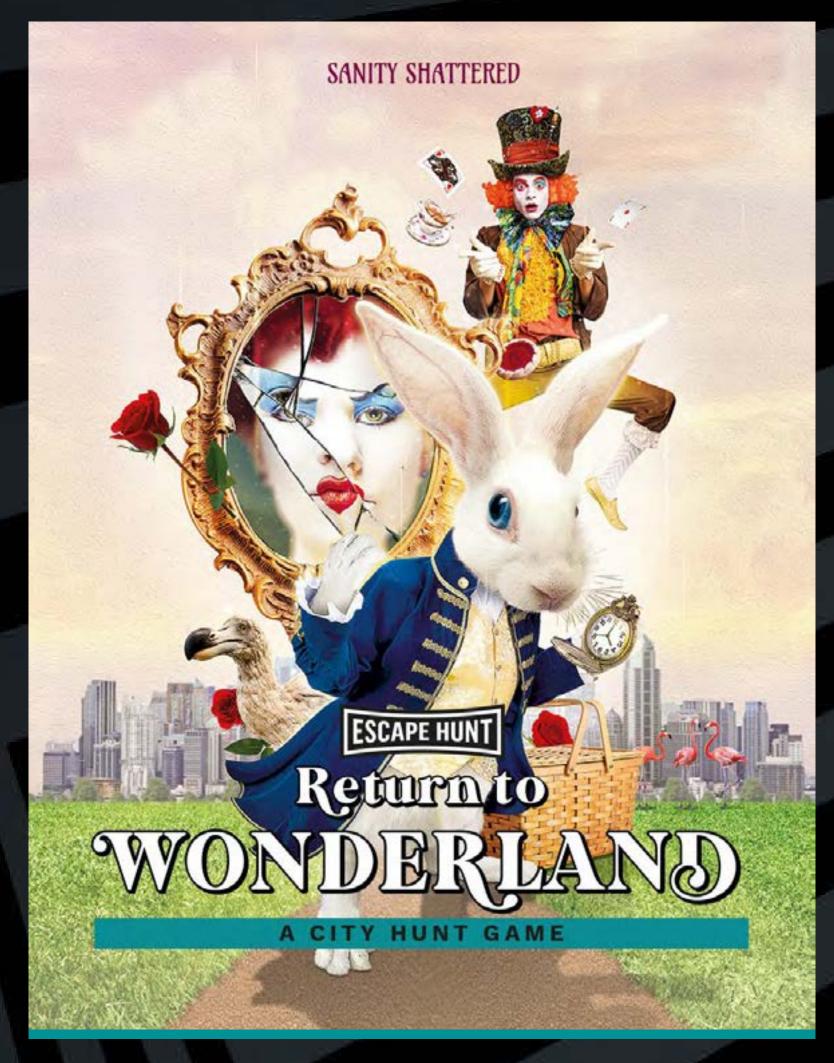

HOW MANY 2-6

HOW LONG 60 minutes

HOW OLD PG (8+)

Adults must acompany u16's in the room

CALL 0330 118 0622

Can you help the White Rabbit return the citizens back to Wonderland? Hit the streets with your action pack picnic hamper and digital map and complete the Wonderland puzzles before the time runs out. Tick Tock.