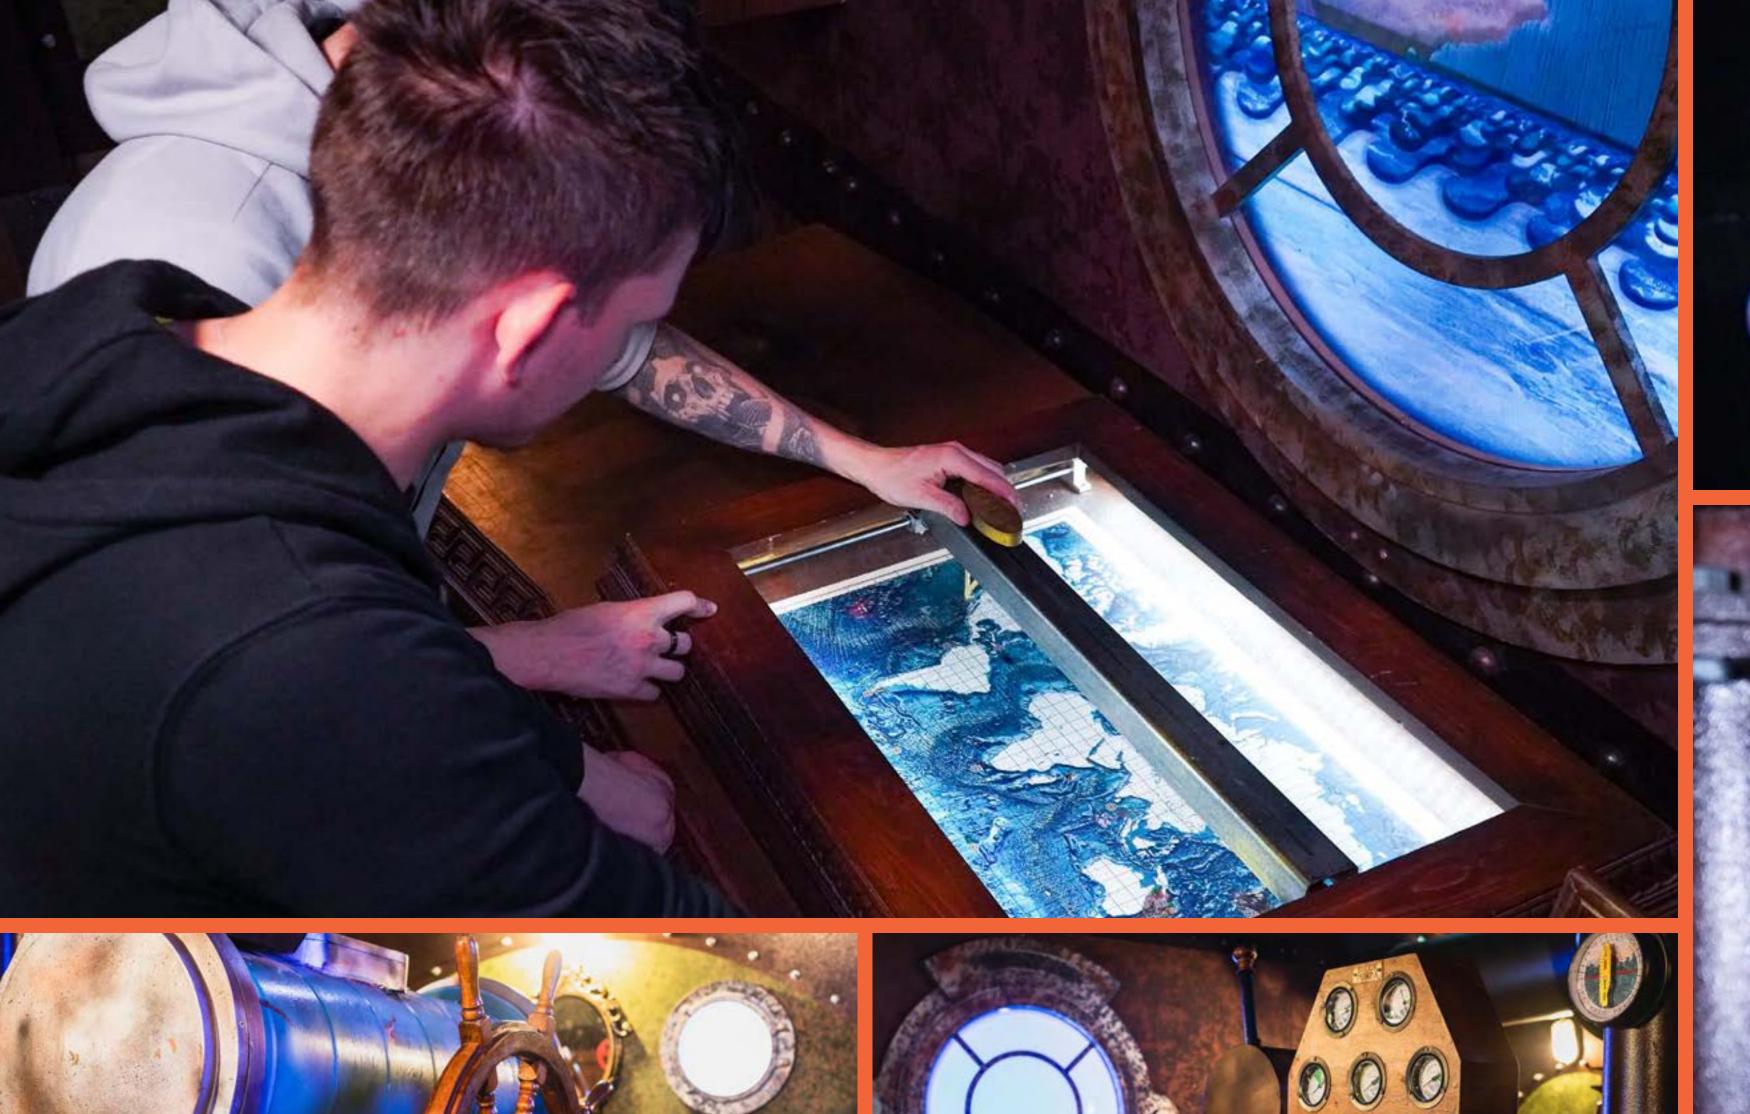

HOW MANY 2-6

HOW LONG 60 minutes

HOW OLD PG (8+)

Adults must acompany u16's in the room

CALL 0330 118 0622

Take to the helm of the mighty
Nautilus submarine. Can you uncover
the hidden city of Atlantis before
it's too late. Fail and it may remain
undiscovered for another two
thousand years