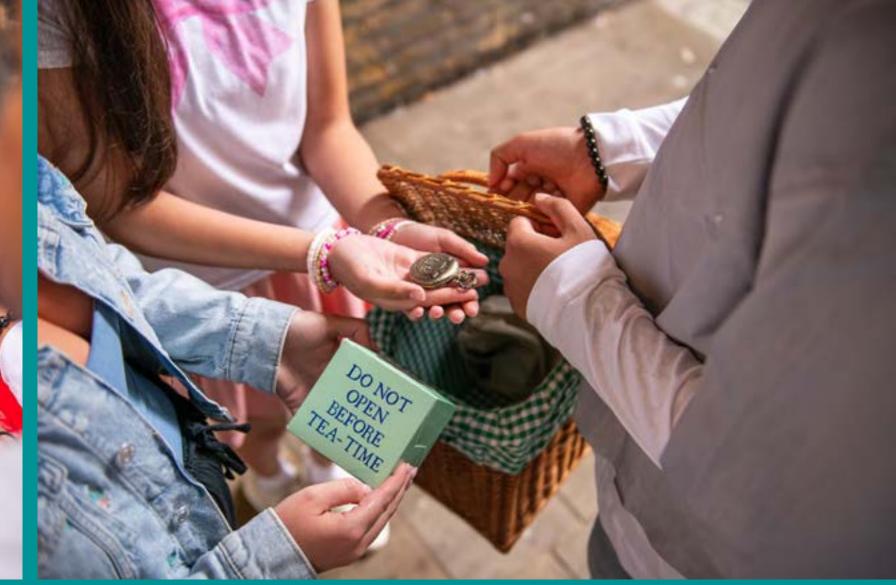

HOW MANY 2-6

HOW LONG 60 minutes

HOW OLD PG (8+)

Adults must acompany u16's in the room

CALL 0330 118 0622

Can you help the White Rabbit return the citizens back to Wonderland? Hit the streets with your action pack picnic hamper and digital map and complete the Wonderland puzzles before the time runs out. Tick Tock.