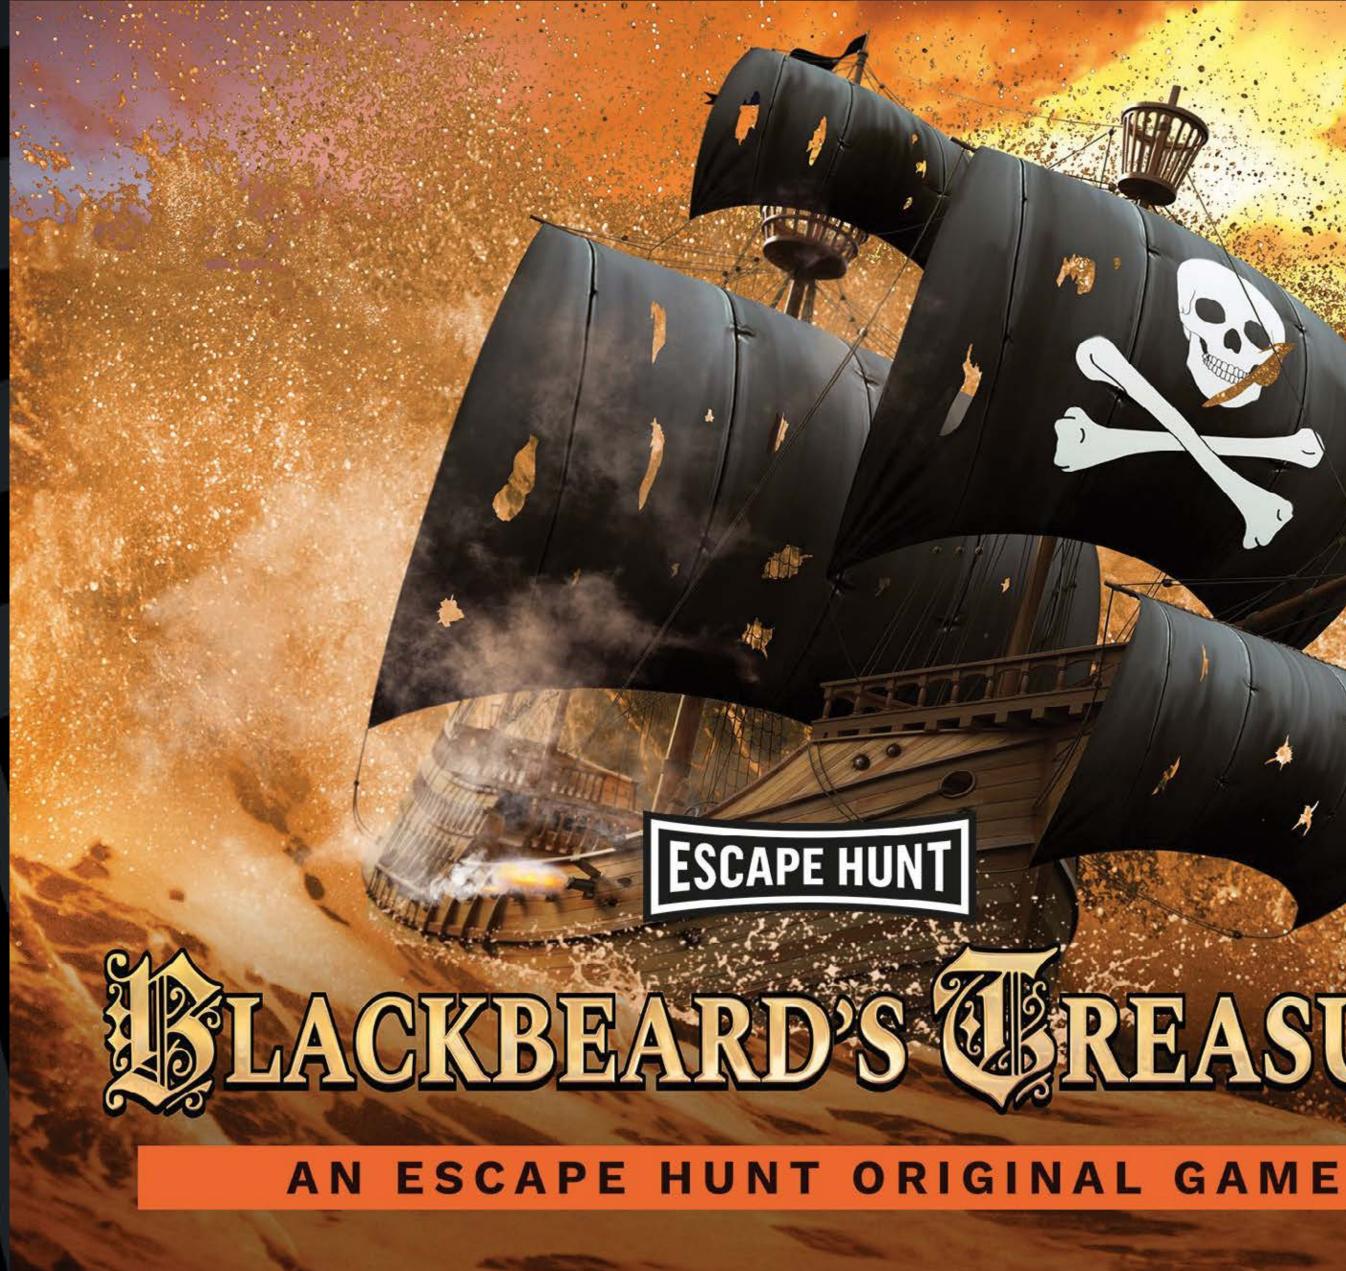

## **ESCAPE HUNT BLACKBEARD'S BREASURE** AN ESCAPE HUNT ORIGINAL GAME

**ESCAPE HUNT** 

C.S.C. March Strand Strand

The terrifying Blackbeard has just been killed and his loot lies unguarded. You and your shipmates need to work together if you're going to make it out of this sinking ship with the treasure.

**HOW MANY** 

60 minutes

2-6

**HOW OLD** 

(:)

**HOW LONG** 

PG (8+)

Adults must acompany u16's in the room