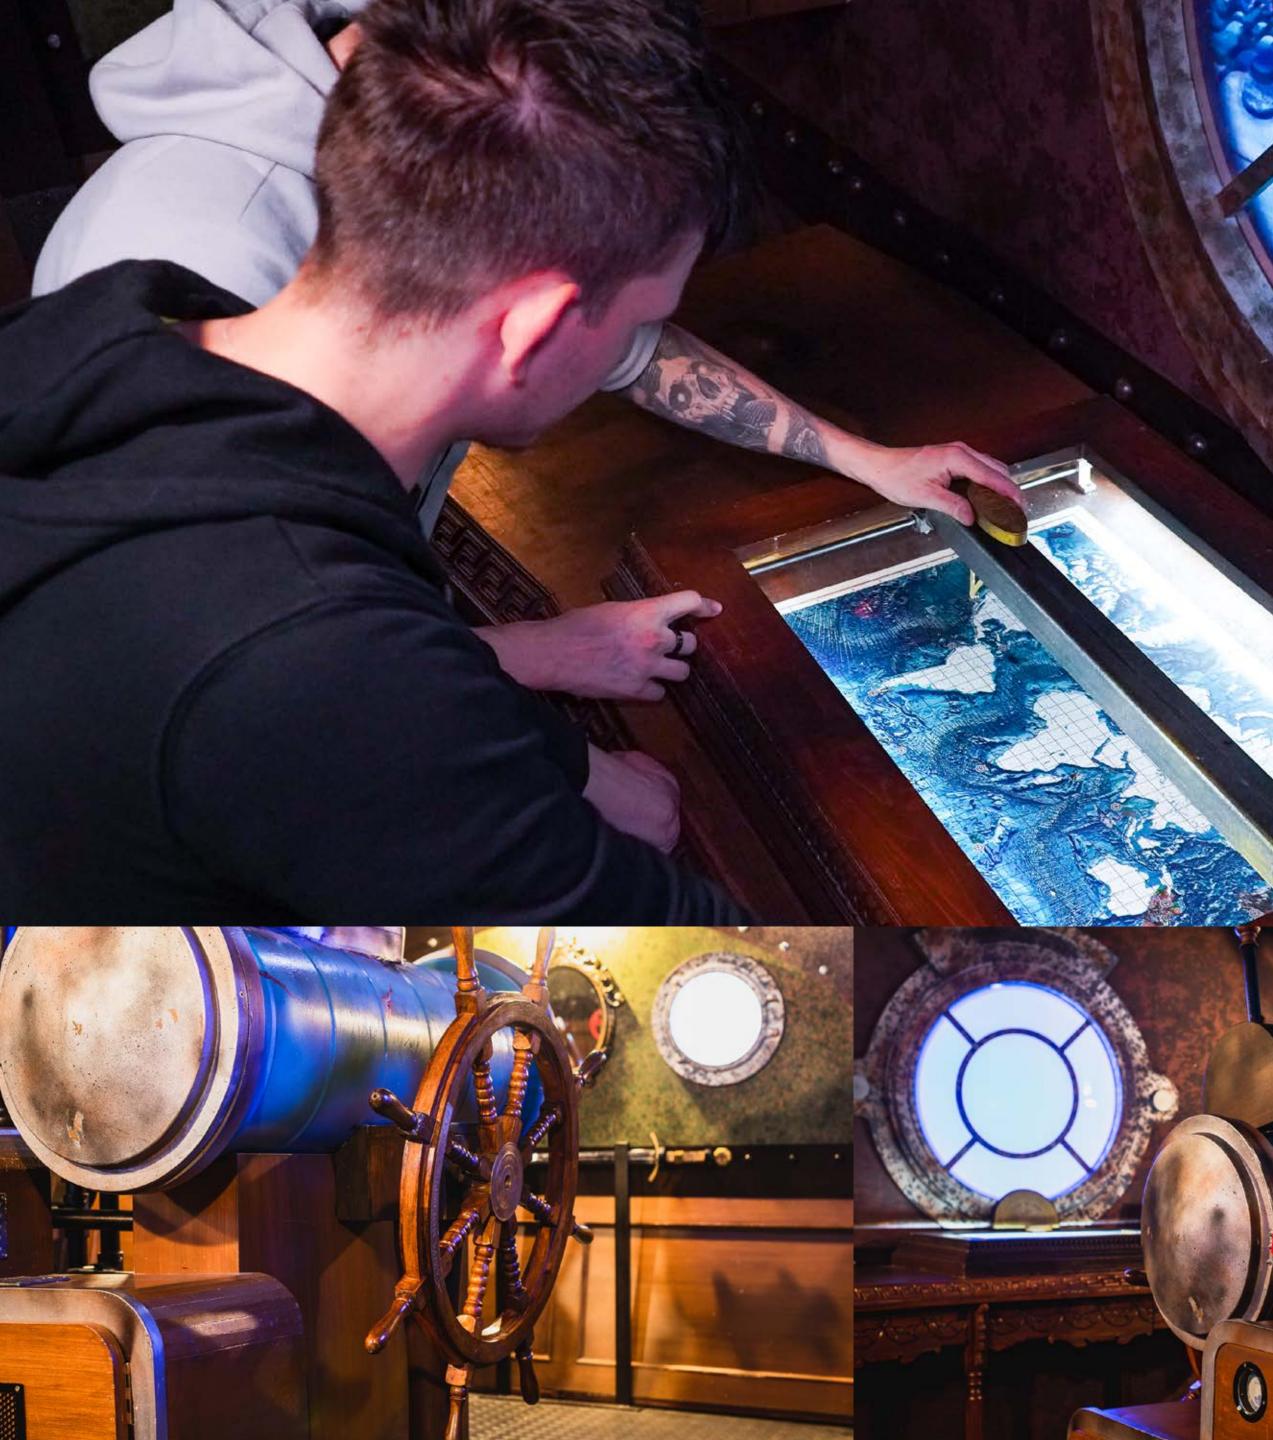

# **ESCAPE HUNT** JURNEY TO BRUNES

AN ESCAPE HUNT ORIGINAL GAME

Take to the helm of the mighty Nautilus submarine. Can you uncover the hidden city of Atlantis before it's too late. Fail and it may remain undiscovered for another two thousand years