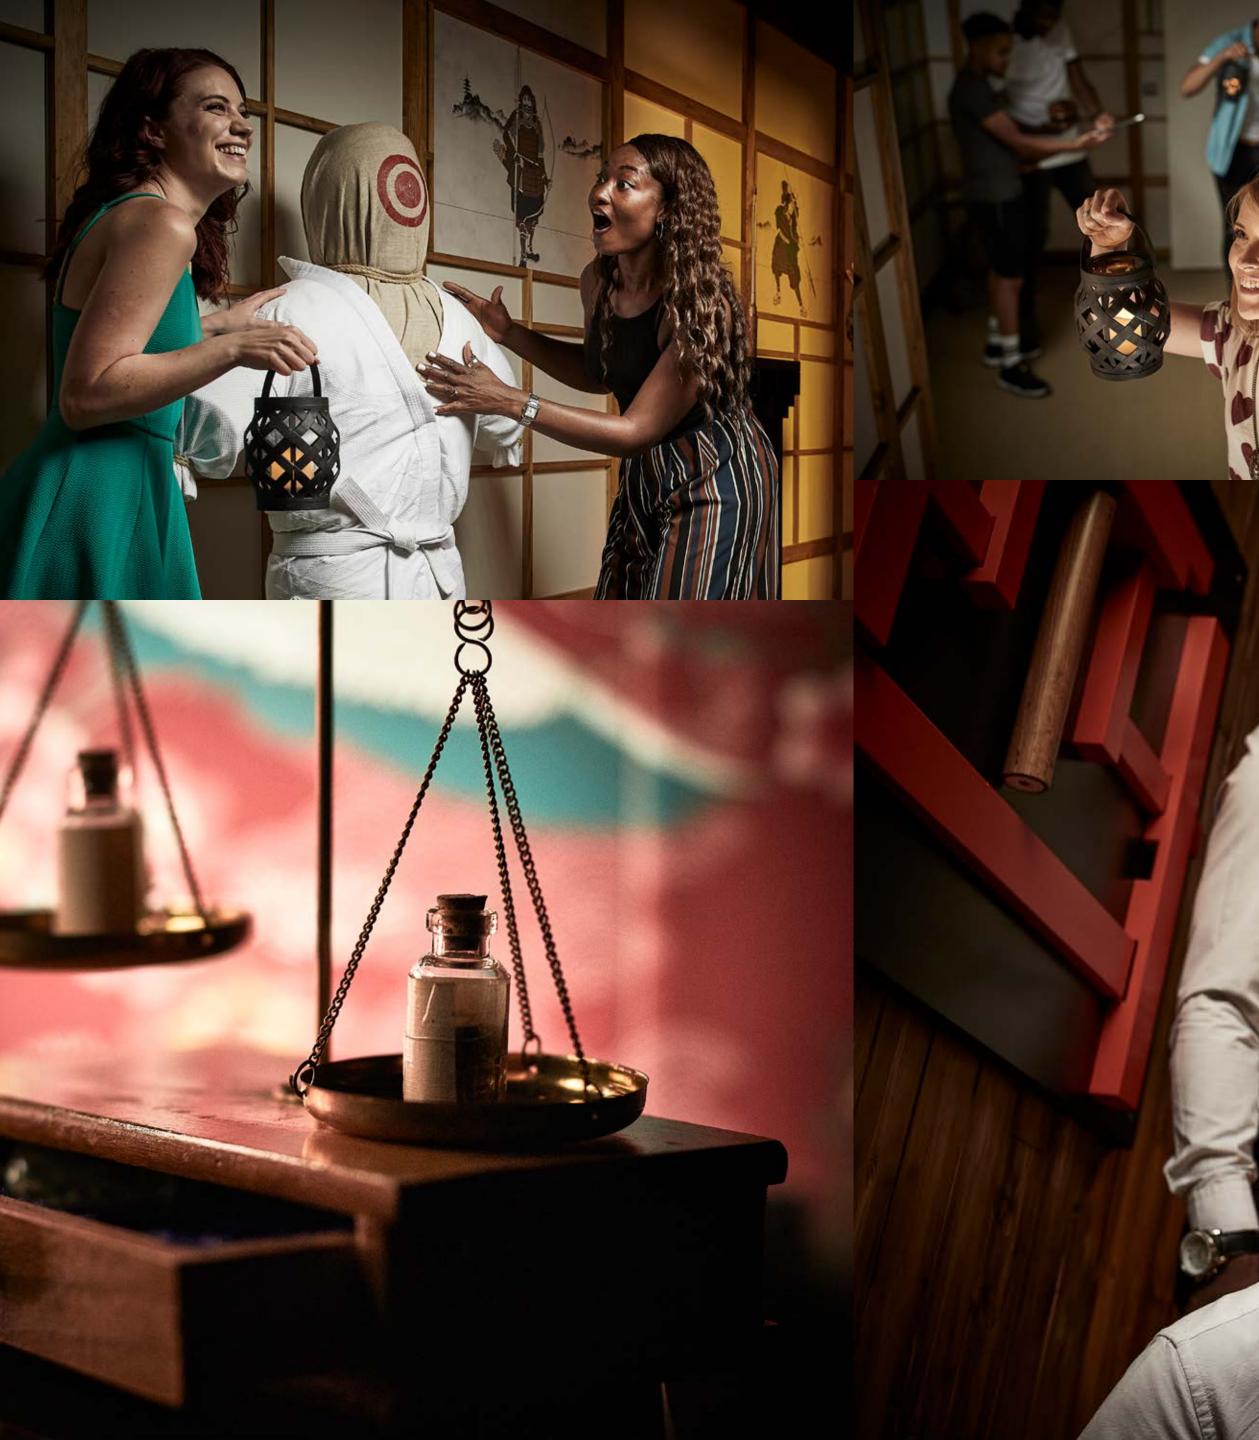

# THE **ESCAPE HUN** FOURTH SEMURE! AN ESCAPE HUNT ORIGINAL GAME

Step into ancient Japan, where the imperial emperor has ordered you, his most trusted samurai warriors, to defeat the evil warlord Tanaka. Do you have what it takes to steal the magic stone from the handle of his sword?

#### THE MIND MUST BE SHARPER THAN THE SWORD