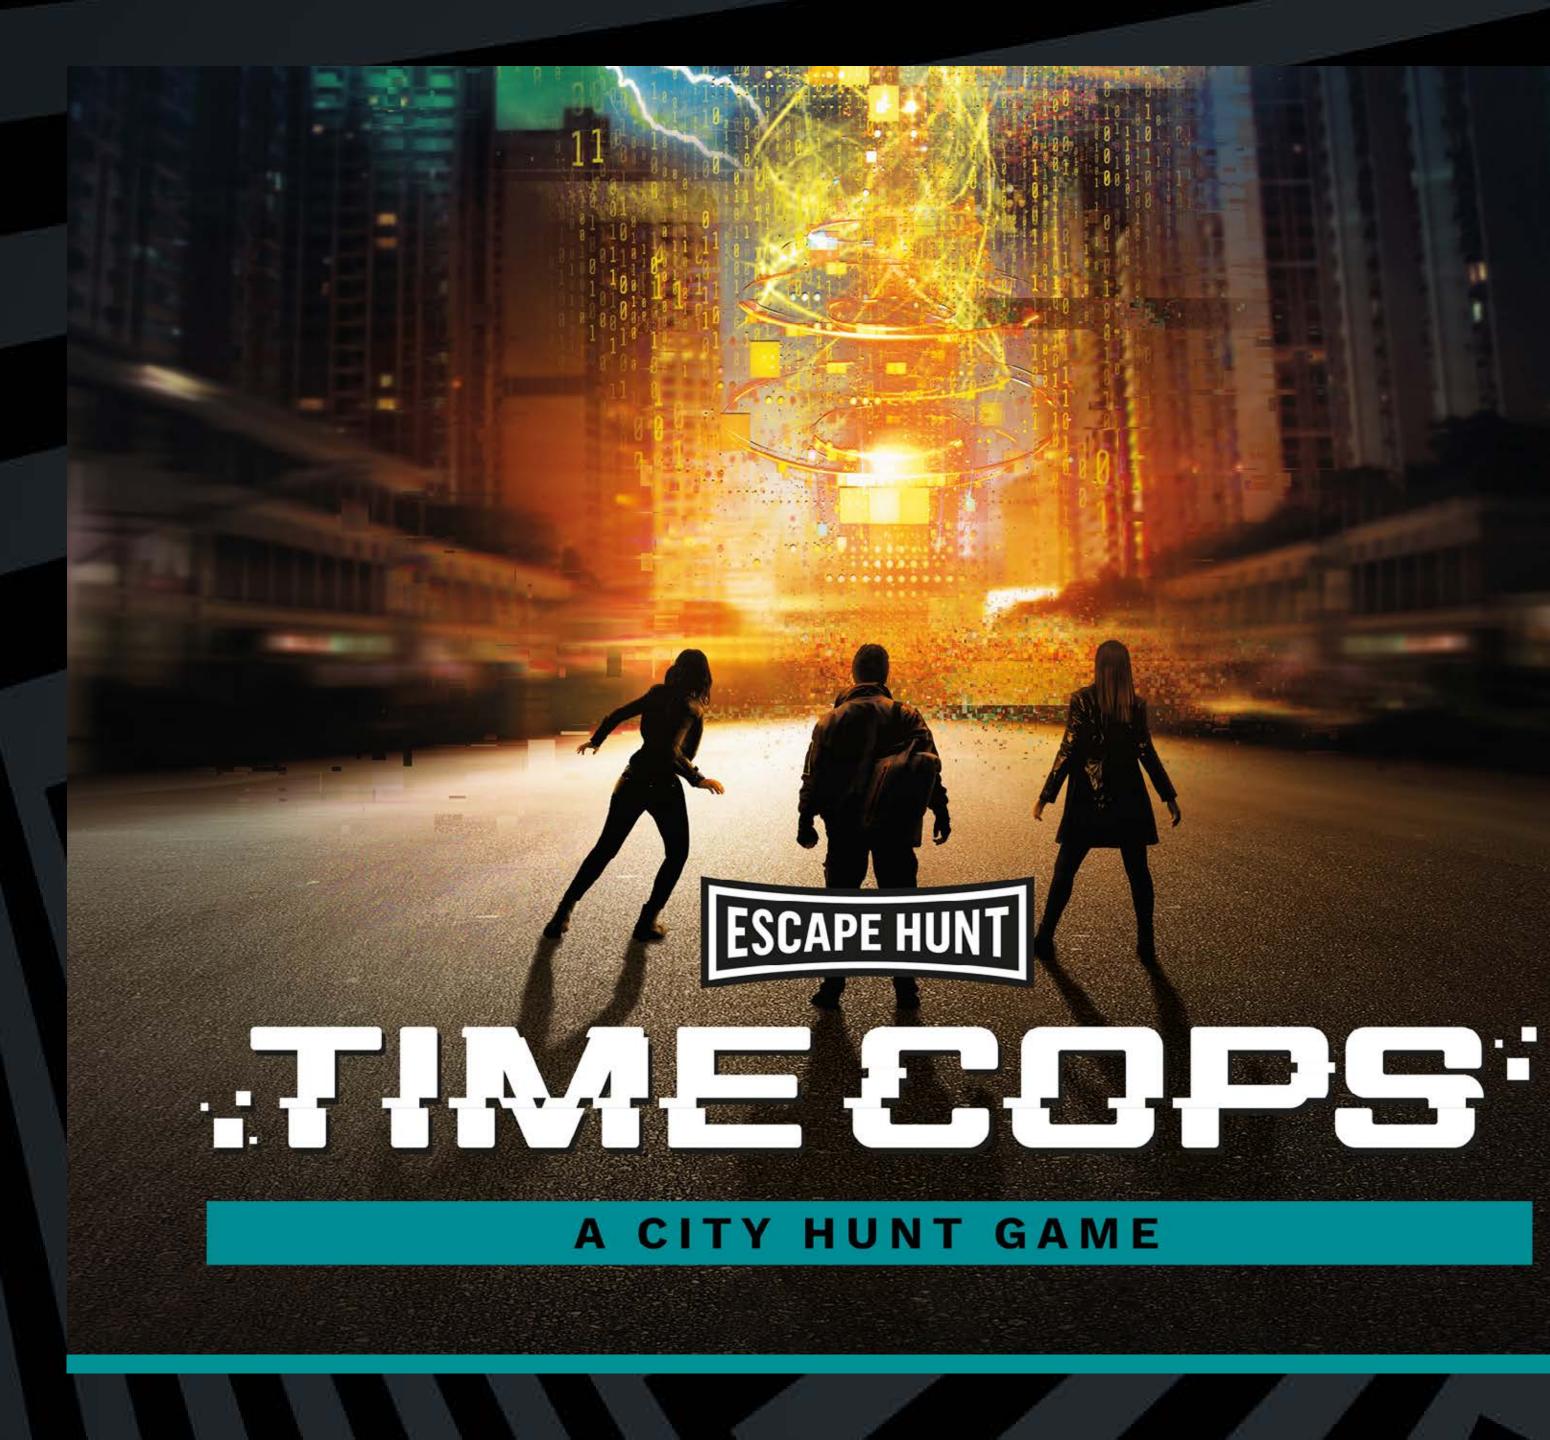

# **CITY HUNTS**

Imagine an escape room with no doors, a treasure hunt with more challenges, and a city like you've never seen it before. Step outdoors in these City Hunt adventures.

SAVE THE FUTURE FROM THE PAST

All Ages

Become Time Cops and stop the deadly artificial intelligence from being released! Hit the streets with a briefcase full of gadgets and a device that communicates with the future, can you help save humanity?