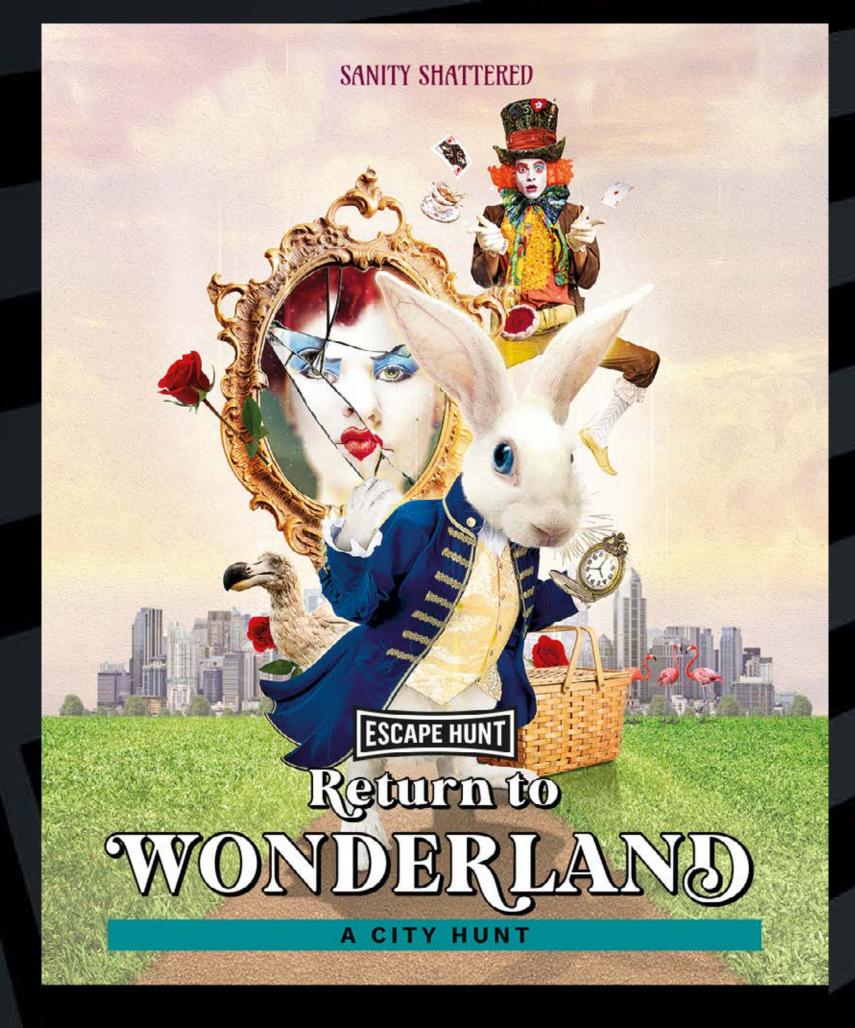

HOW MANY 2-6

HOW LONG 60 minutes

HOW OLD PG (8+)

Adults must acompany u16's in the room

CALL 0330 118 0622

Can you help the White Rabbit return the citizens back to Wonderland? Hit the streets with your action pack picnic hamper and digital map and complete the Wonderland puzzles before the time runs out. Tick Tock.