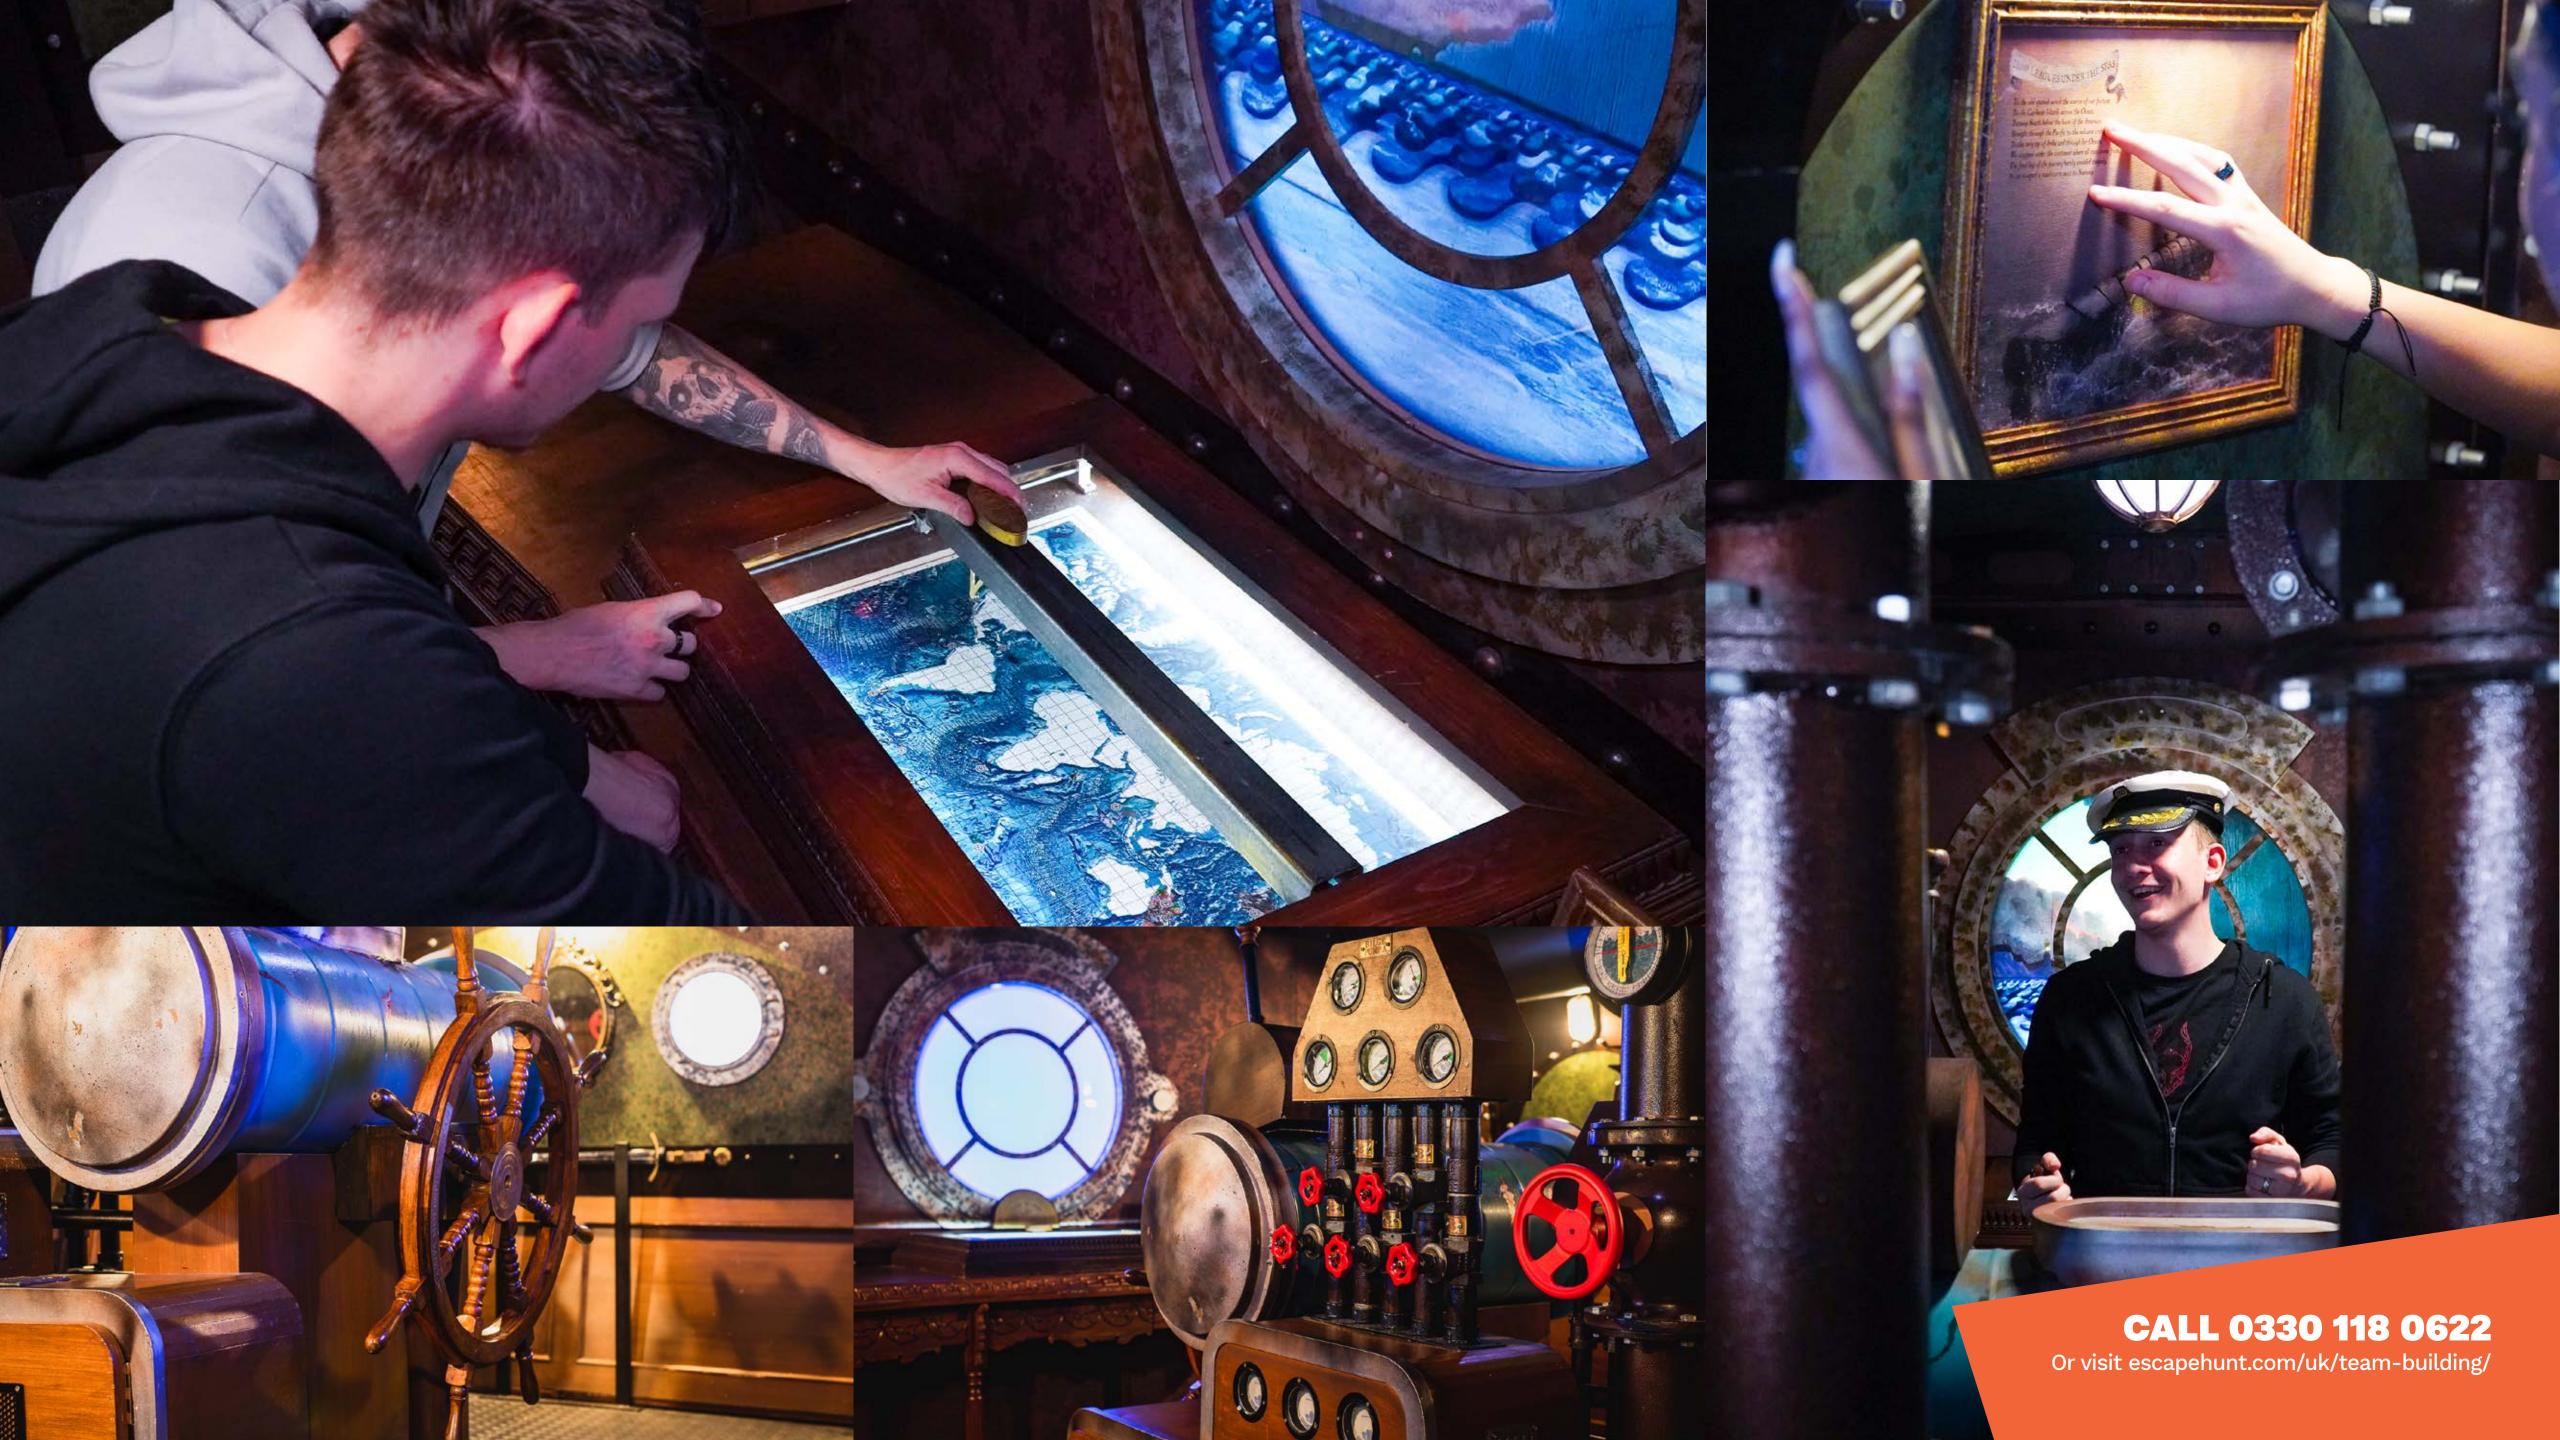

- HOW MANY 2-6
- HOW LONG 60 minutes
- HOW OLD PG (8+)

  Adults must acompany u16's in the room

CALL 0330 118 0622

Take to the helm of the mighty
Nautilus submarine. Can you uncover
the hidden city of Atlantis before
it's too late. Fail and it may remain
undiscovered for another two
thousand years