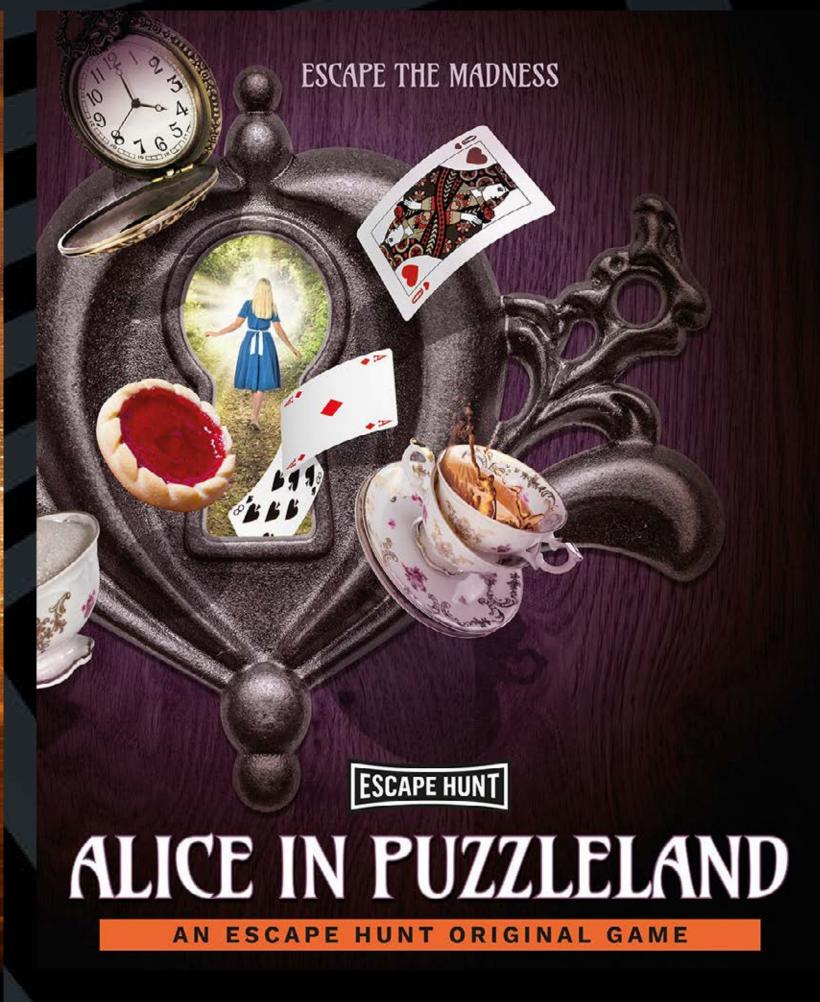

HOW MANY 2-6

HOW LONG 60 minutes

HOW OLD PG (8+)

Adults must acompany u16's in the room

CALL 0330 118 0622

The Mad Hatter is in trouble after being accused of stealing the Queen's Tarts. Step into Wonderland and save him from the Queen of Hearts without losing your heads. Chop Chop.

HOW MANY 2-6

HOW LONG 60 minutes

HOW OLD PG (8+)

Adults must acompany u16's in the room

CALL 0330 118 0622

Can you help the White Rabbit return the citizens back to Wonderland? Hit the streets with your action pack picnic hamper and digital map and complete the Wonderland puzzles before the time runs out. Tick Tock.