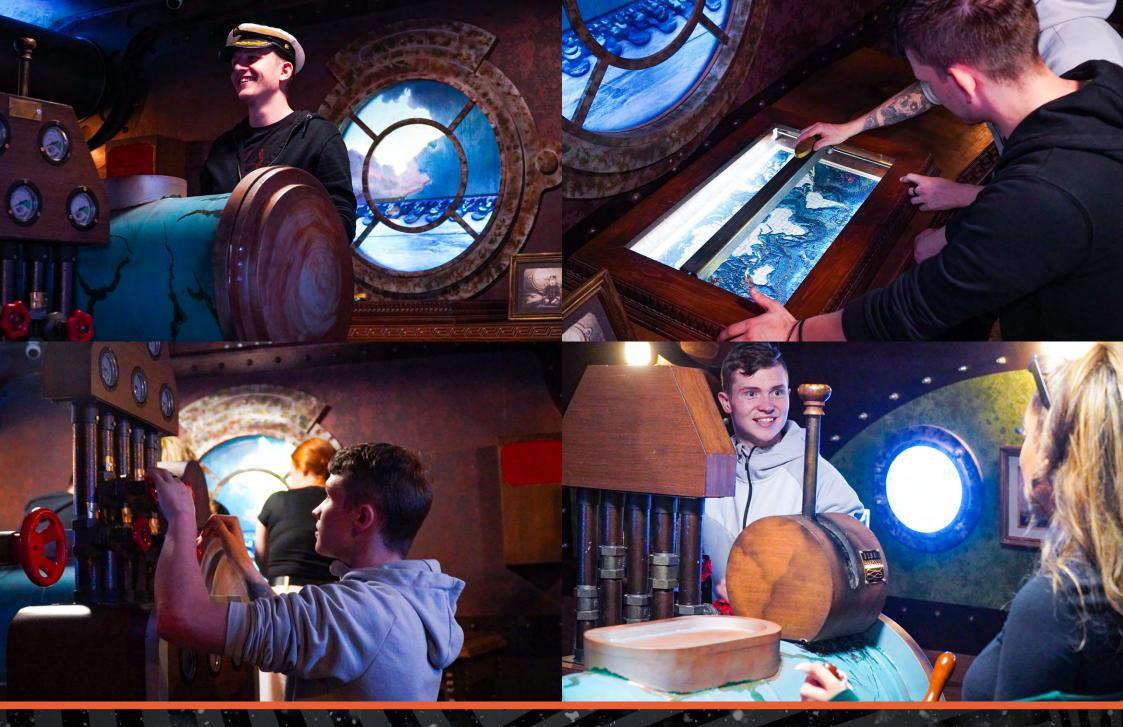

STEP ABOARD THE MIGHTY NAUTILUS SUBMARINE ON ITS JOURNEY TO THE FABLED CITY OF ATLANTIS.

0

How Many

2-6

How Long

60 minutes

How Old

PG (8+)

Adults must acompany u16's in the room

A recent attack from a mysterious foe has left the ship severely damaged, and Captain Nemo badly injured.

BBBBBB

Taking to the helm, you have just 60 minutes to steer the ship to sanctuary and locate Atlantis. If you fail, Atlantis may go undiscovered for another two thousand years.

**ESCAPE HUNT** 

CALL 0330 118 0622