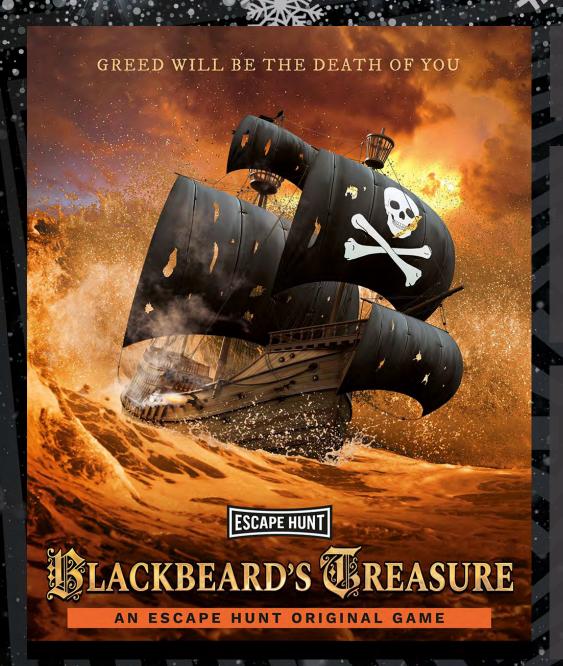

Adults must acompany u16's in the room

Step onto a pirate galleon in the middle of a battle for control of the High Seas. Your captain, the terrifying Blackbeard, has just been killed and his ship is shot to pieces and sinking fast.

With no chance of victory, you and your scurvy shipmates decide to jump ship – after helping yourself to the contents of Blackbeard's legendary treasure chest.

You've broken into his cabin to grab all you can, but now the door has jammed shut and you've just 60 minutes to escape; any longer and you'll drown – if the sharks don't get you first.