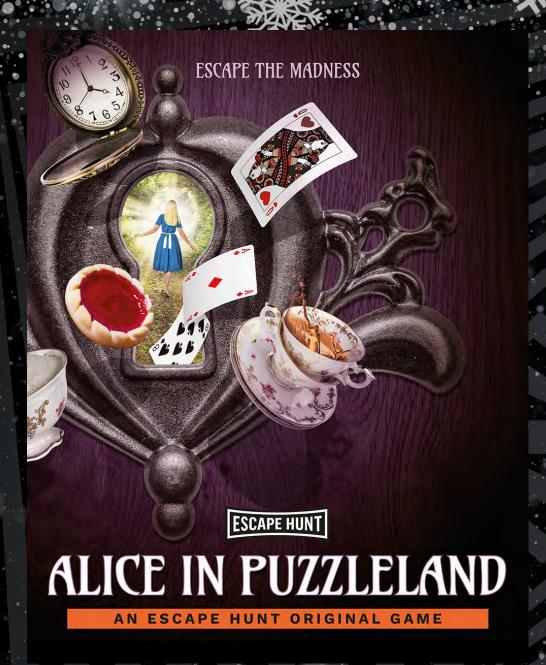

**ESCAPE HUNT** 

CALL 0330 118 0622

THE MAD HATTER IS IN TROUBLE. SAVE HIM FROM THE QUEEN OF HEARTS WITHOUT LOSING YOUR HEADS.

Q

How Many

2-6

COMPANIE OF THE SECOND

(

How Long

60 minutes

(:

How Old

PG (8+)

Adults must acompany u16's in the room

Step into Wonderland, where the Hatter has been accused of stealing the Queen's Tarts. With Alice nowhere to be seen, it's time for you to fill her shoes.

You find yourself at the Hatter's cottage. The table is set but no one is around.

A sign on the lawn reads 'Tea Party Cancelled by Royal Decree'. Curiouser and curiouser...

Find and return the Queen's Tarts in 60 minutes, or it's off with the Hatter's head. Chop chop.