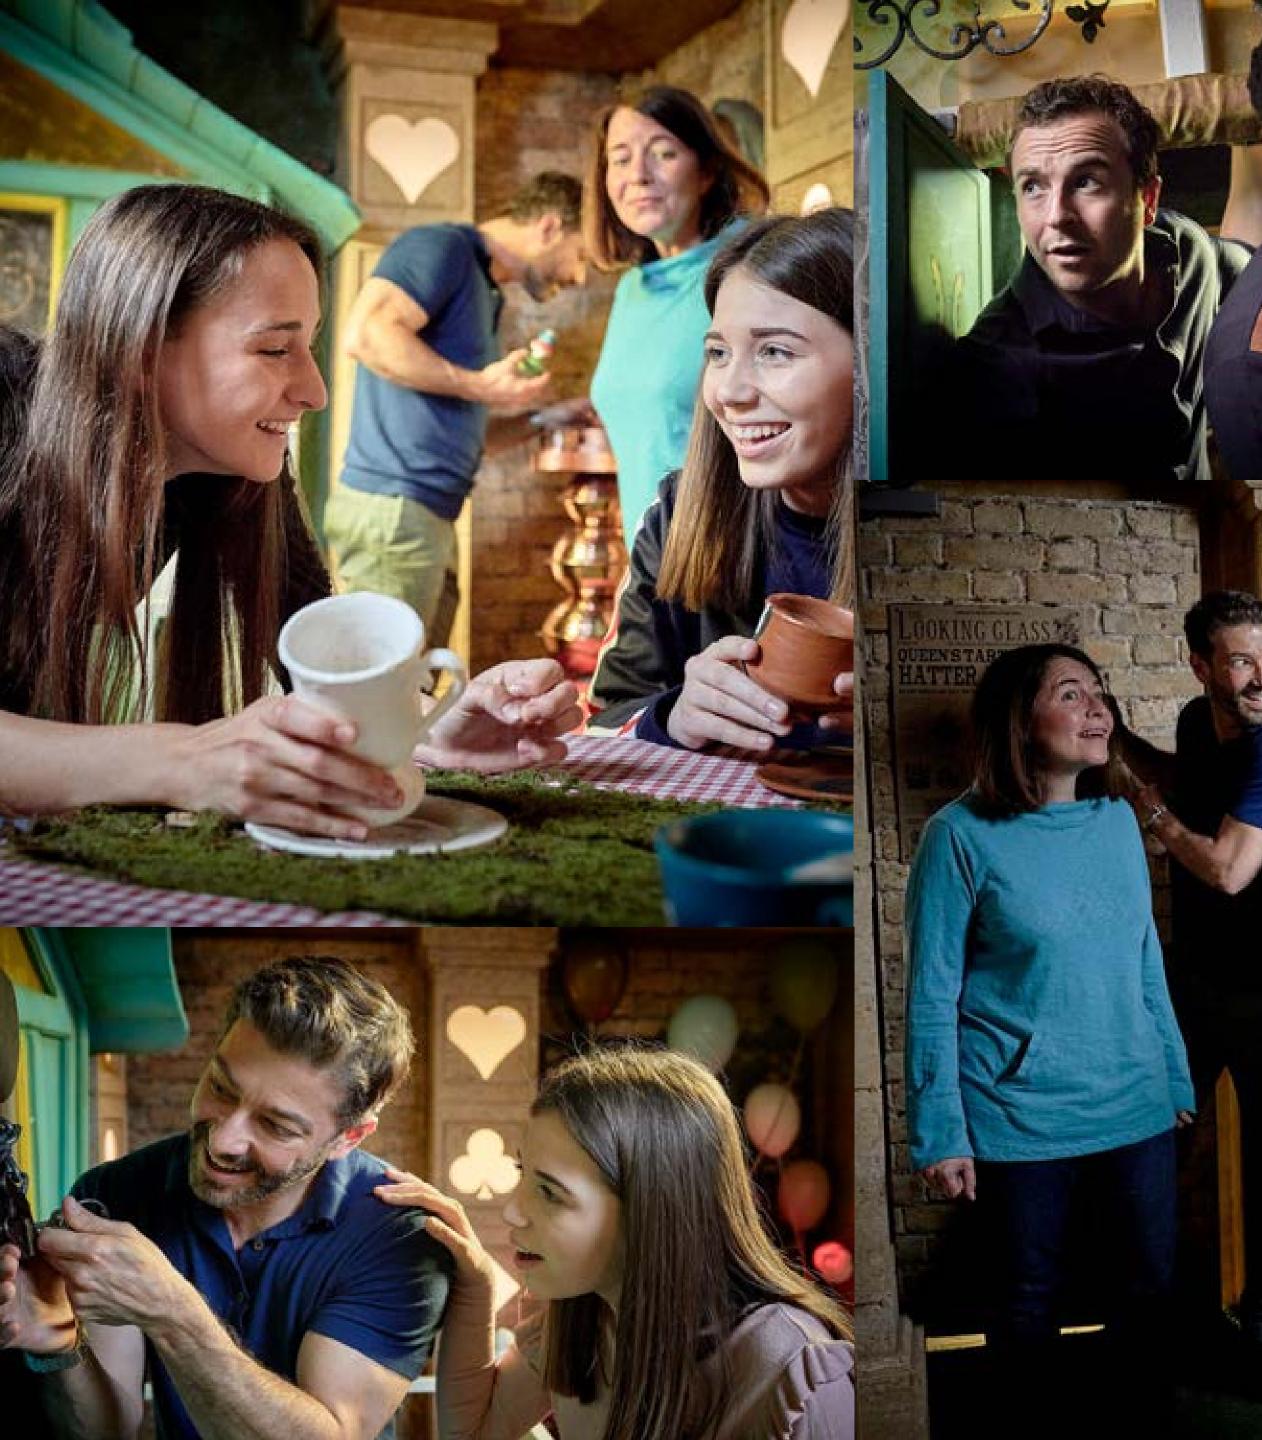

# 3E14 + 510 - (13 + 1) $8 \times (8^{3} - 7R^{3}) = Tq$ $0Z^{3} + 24P = R^{3} + 2$

No. of Concession, Name

The Mad Hatter is in trouble after being accused of stealing the Queen's Tarts. Step into Wonderland and save him from the Queen of Hearts without losing your heads. Chop Chop.

## **HOW OLD**

(:)

PG (8+)

Adults must acompany u16's in the room

Can you help the White Rabbit return the citizens back to Wonderland? Hit the streets with your action pack picnic hamper and digital map and complete the Wonderland puzzles before the time runs out. Tick Tock.