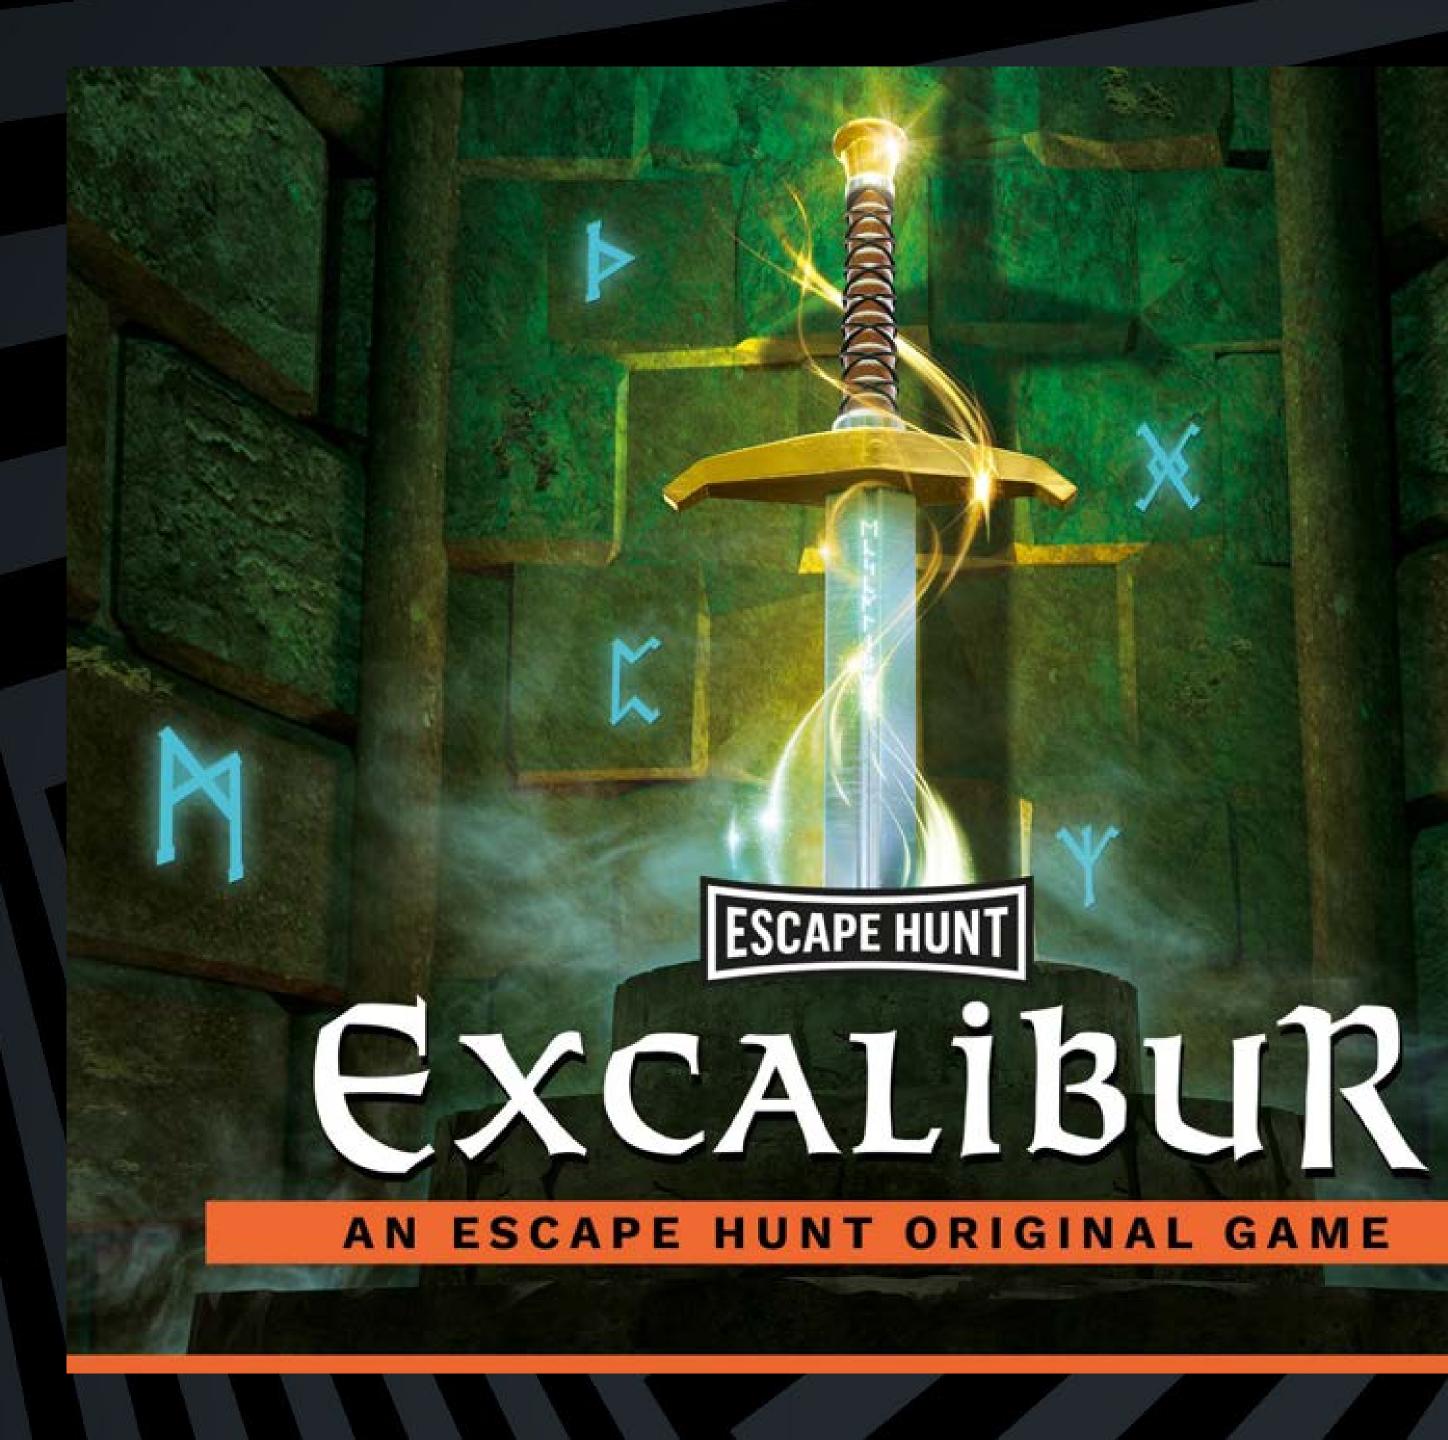

### RAISE KING ARTHUR'S SWORD

STC ATA STA STA

T.S.

AN

1

74.7

AY CAY

Watthe

Knights, It's time to prove your worth! In the ruins of Camelot, can you make it through King Arthur's tower, draw Excalibur from the stone and restore England's glory?