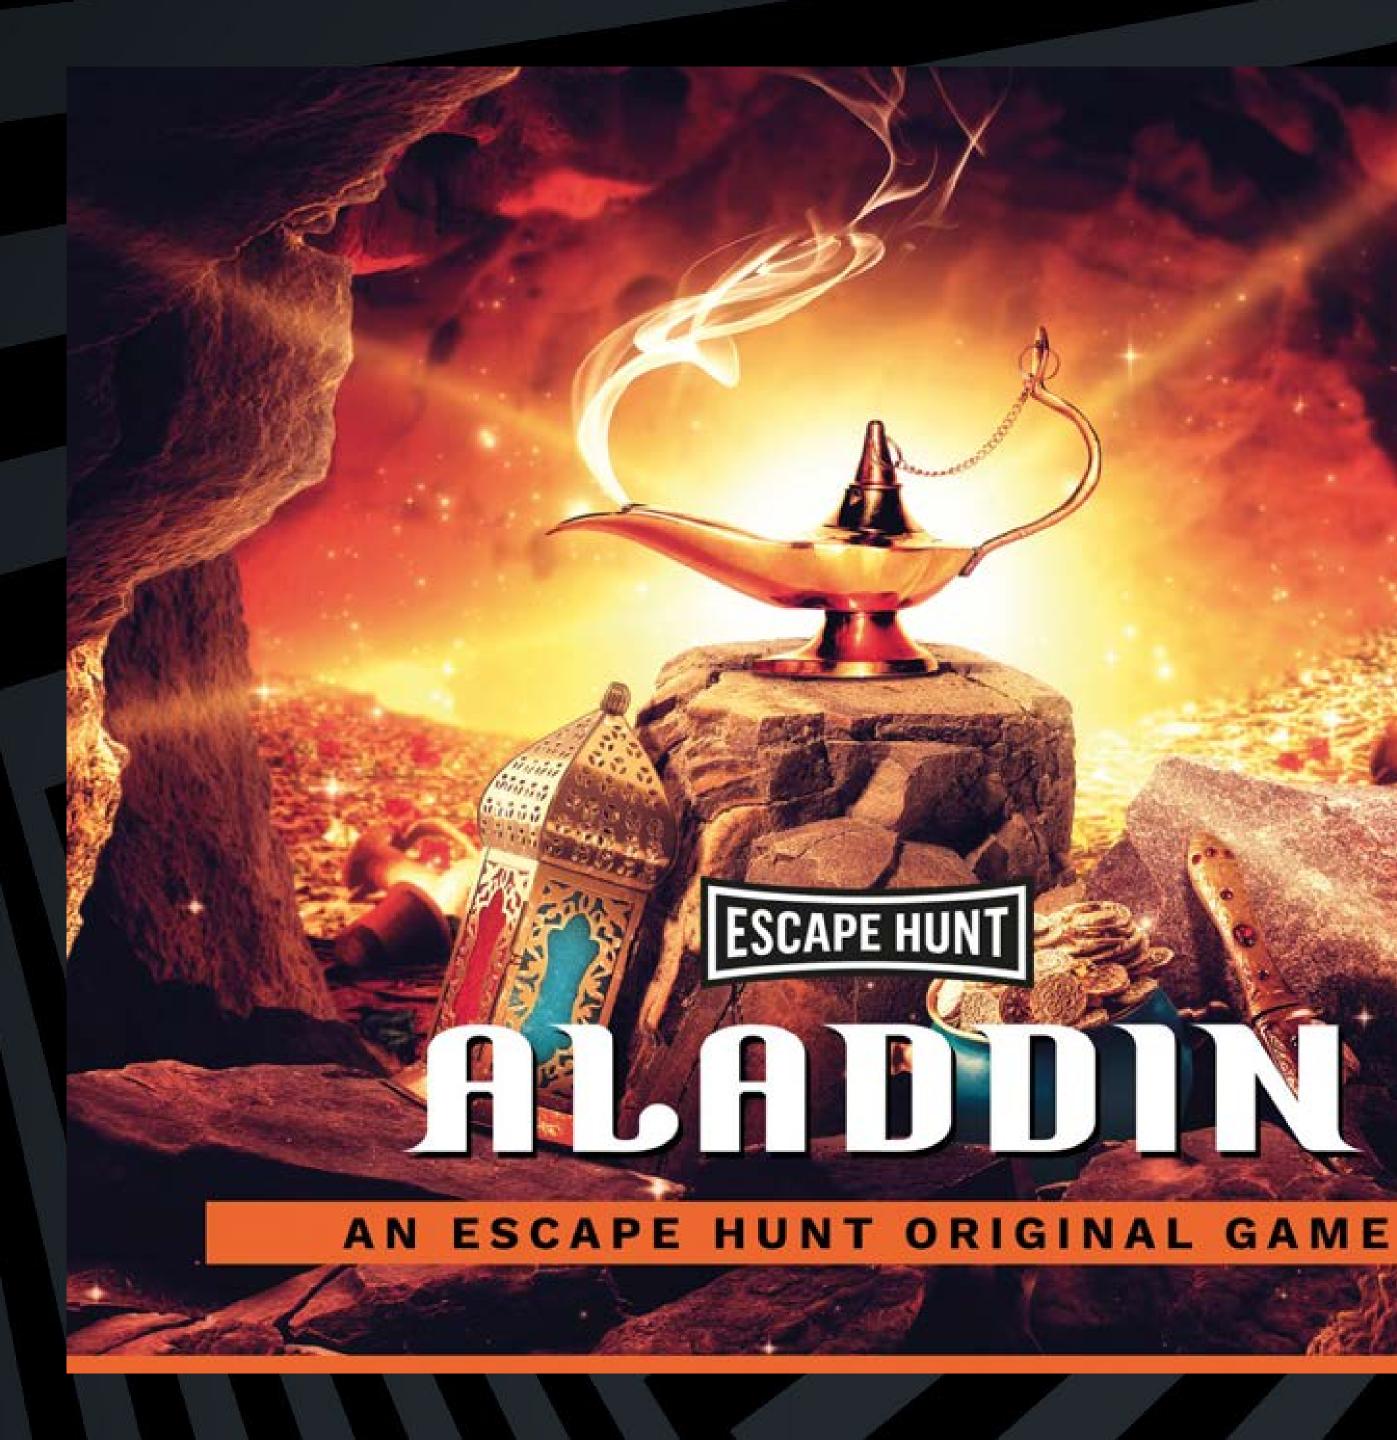

## **HOW OLD**

PG (8+)

Adults must acompany u16's in the room

CALL 0330 118 0622 Or visit https://escapehunt.com/uk/christmas-parties/

(H)

Step into a mystical cave where a magical and powerful lamp is hidden. You and your team are prepared to risk anything to retrieve it. Be warned legend states that those who remove it could be trapped for eternity.