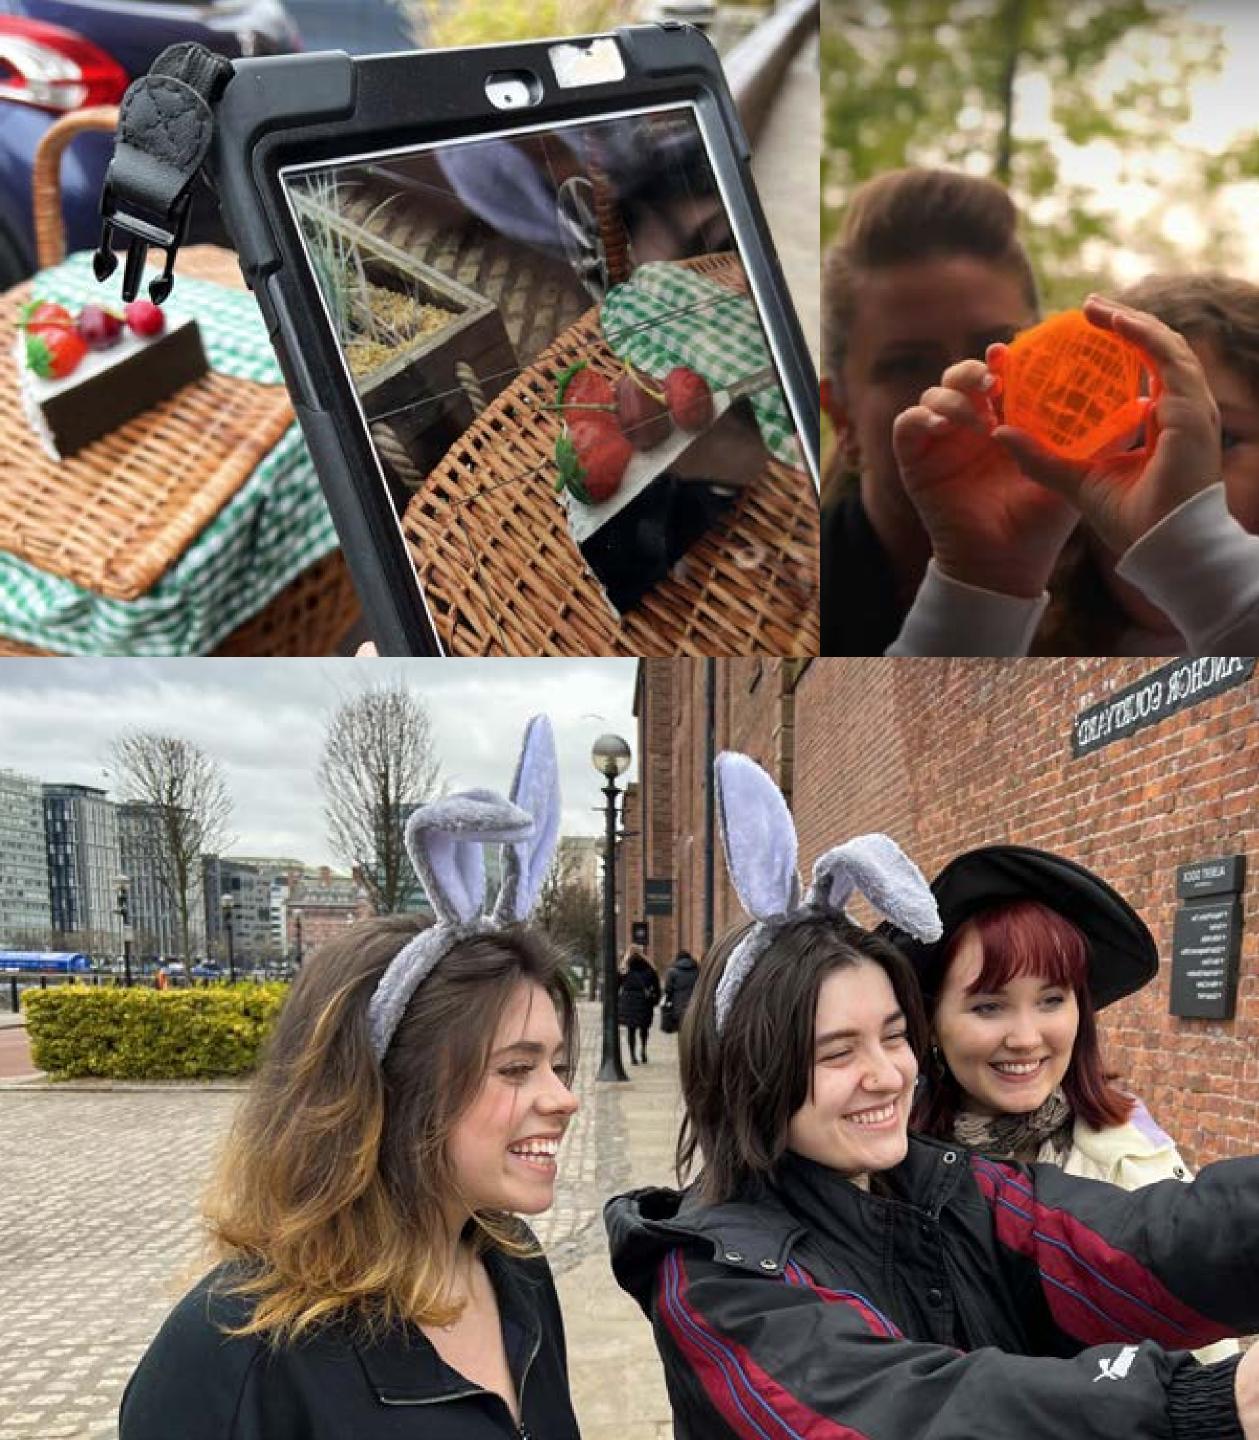

## **HOW OLD**

(:)

PG (8+)

Adults must acompany u16's in the room

Can you help the White Rabbit return the citizens back to Wonderland? Hit the streets with your action pack picnic hamper and digital map and complete the Wonderland puzzles before the time runs out. Tick Tock.