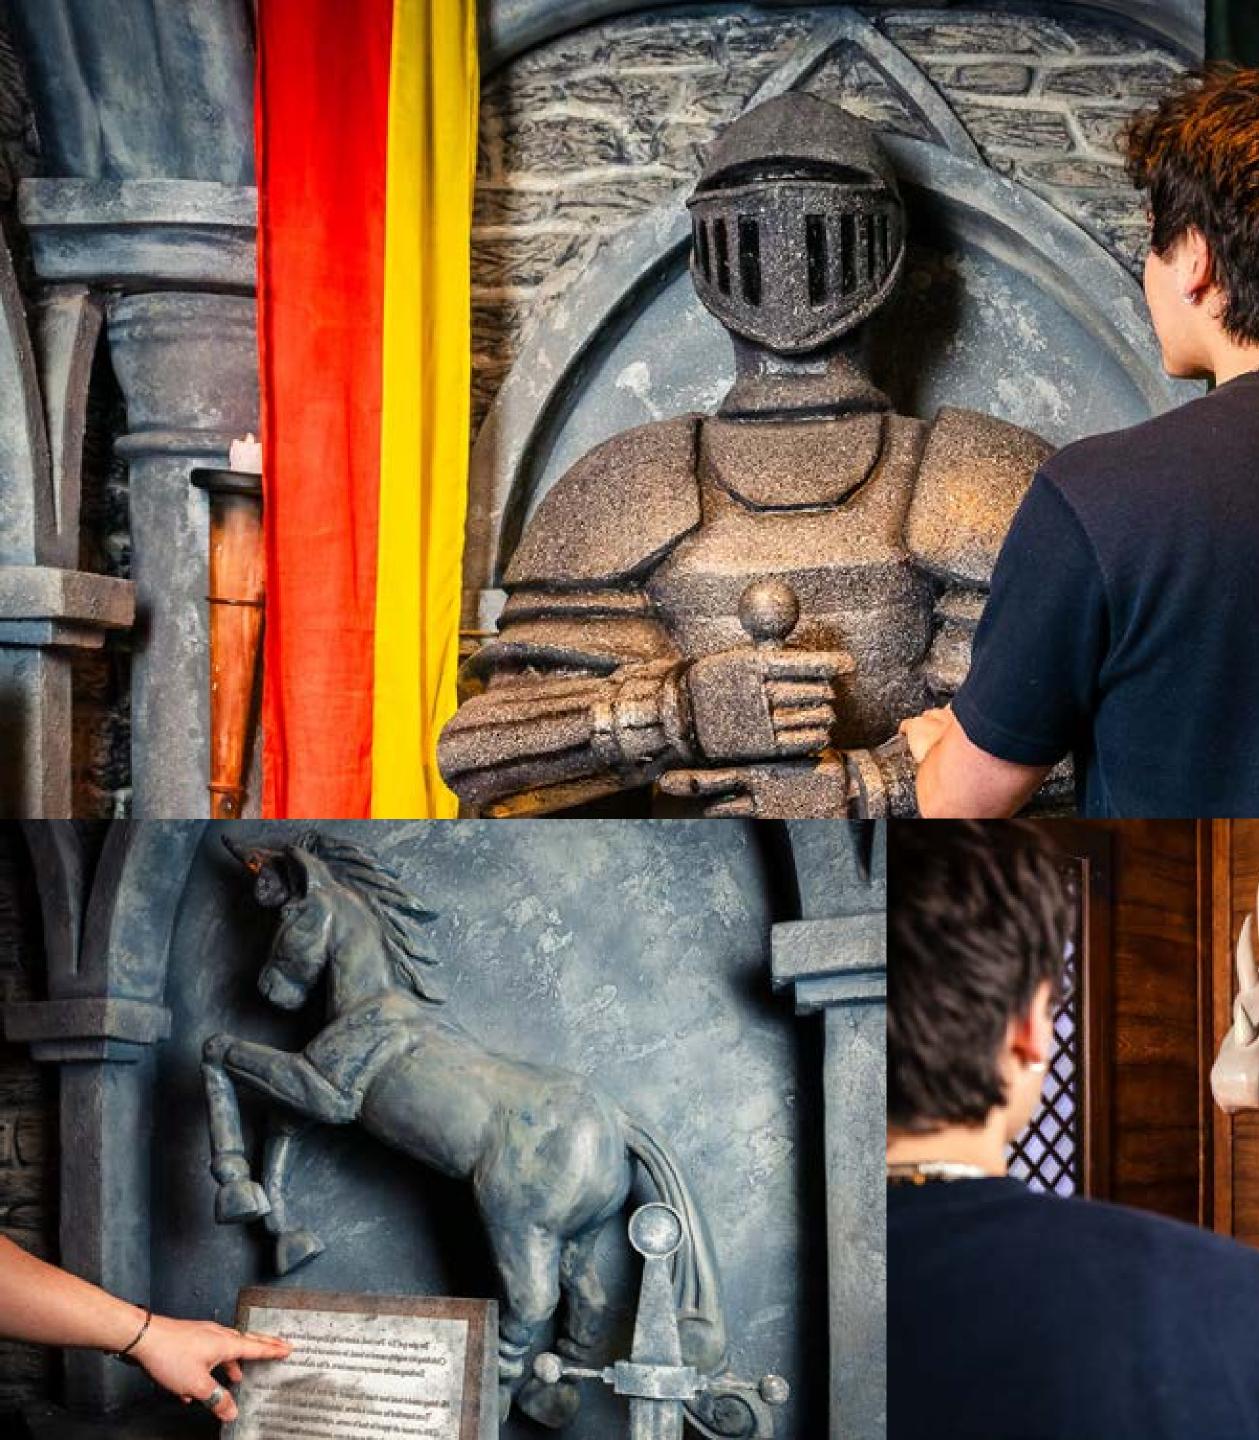

### RAISE KING ARTHUR'S SWORD

STC ATA STA STA

T.S.

AN

1

74.7

AY CAY

Watthe

Knights, It's time to prove your worth! In the ruins of Camelot, can you make it through King Arthur's tower, draw Excalibur from the stone and restore England's glory?