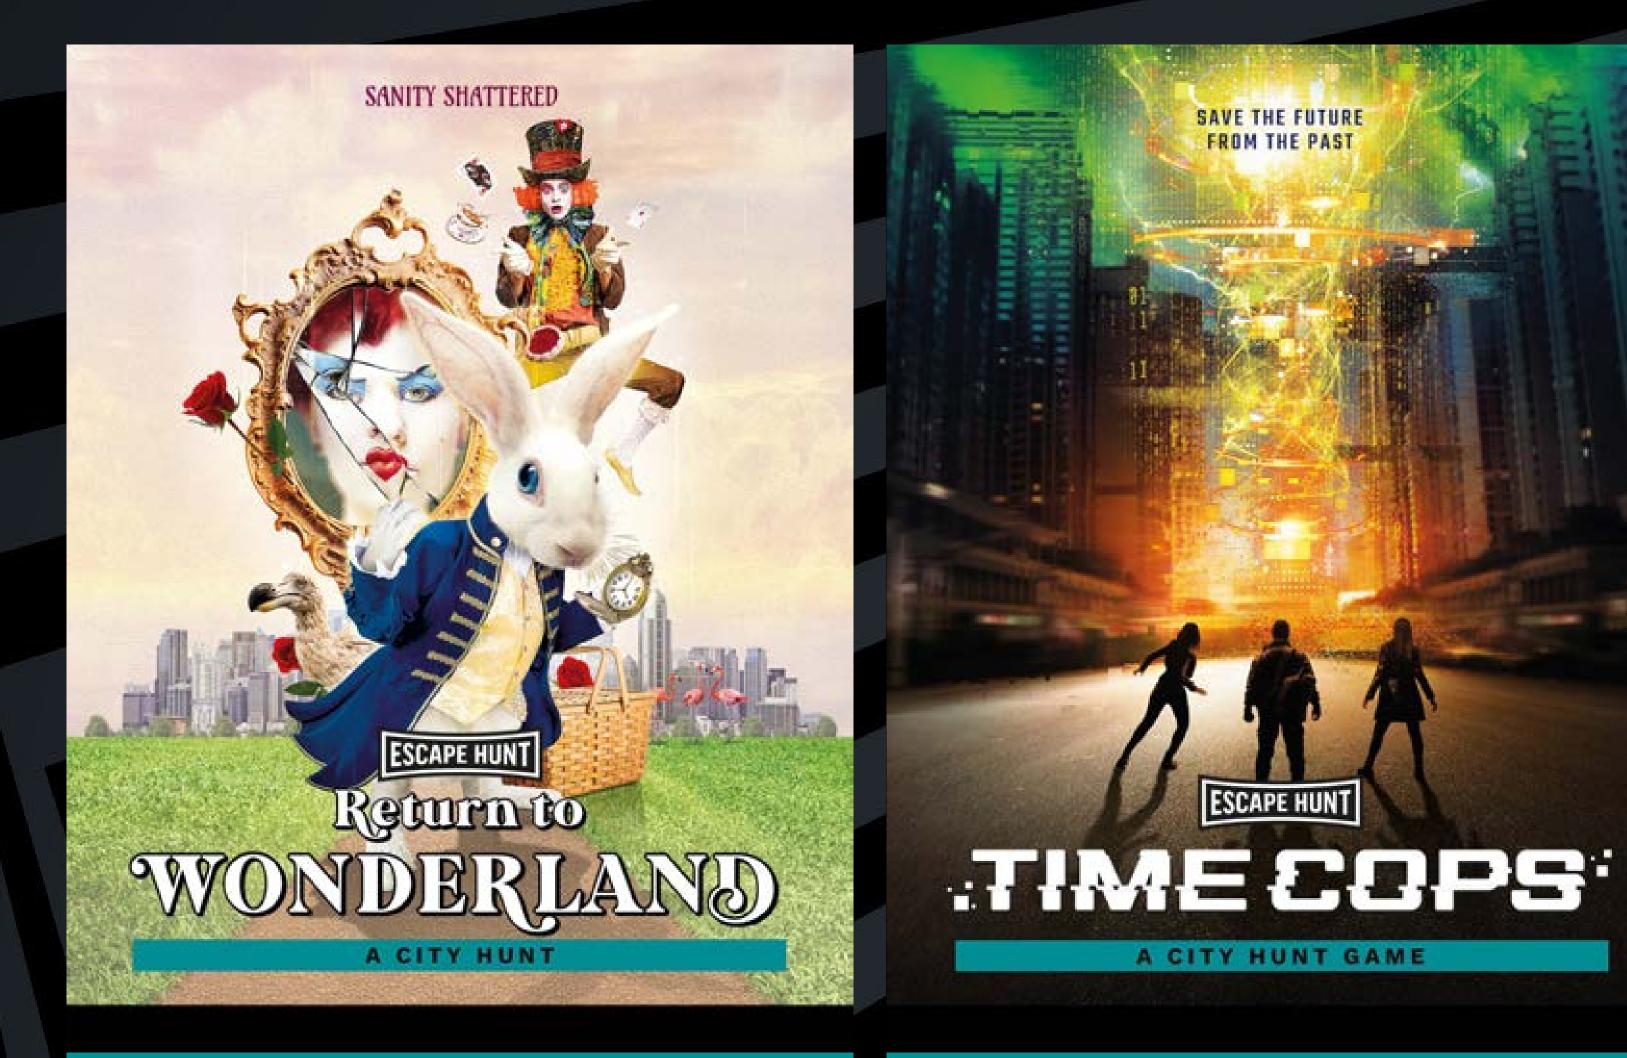

## **HOW OLD**

(:)

PG (8+)

Adults must acompany u16's in the room

Can you help the White Rabbit return the citizens back to Wonderland? Hit the streets with your action pack picnic hamper and digital map and complete the Wonderland puzzles before the time runs out. Tick Tock.

**HOW LONG** 

**HOW MANY** 

90 minutes

2-6

**HOW OLD** 

All Ages

Become Time Cops and stop the deadly artificial intelligence from being released! Hit the streets with a briefcase full of gadgets and a device that communicates with the future, can you help save humanity?