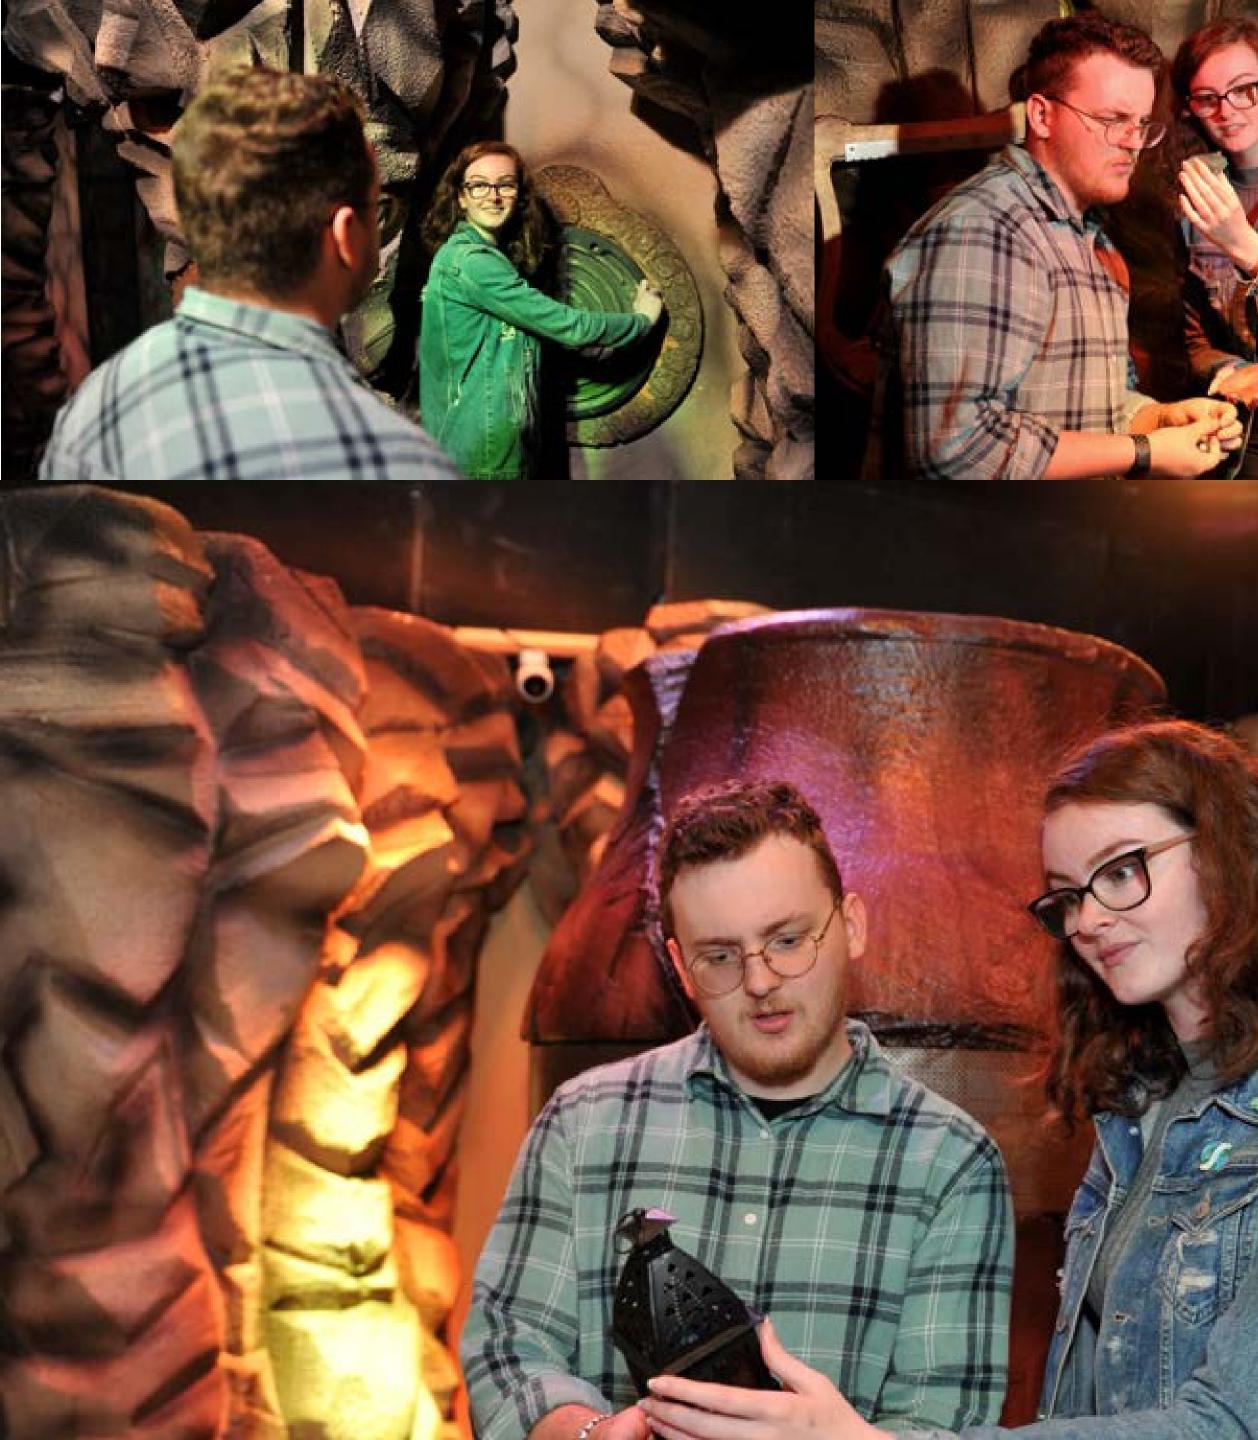

## **HOW OLD**

PG (8+)

Adults must acompany u16's in the room

CALL 0330 118 0622 Or visit https://escapehunt.com/uk/christmas-parties/

(H)

Step into a mystical cave where a magical and powerful lamp is hidden. You and your team are prepared to risk anything to retrieve it. Be warned legend states that those who remove it could be trapped for eternity.