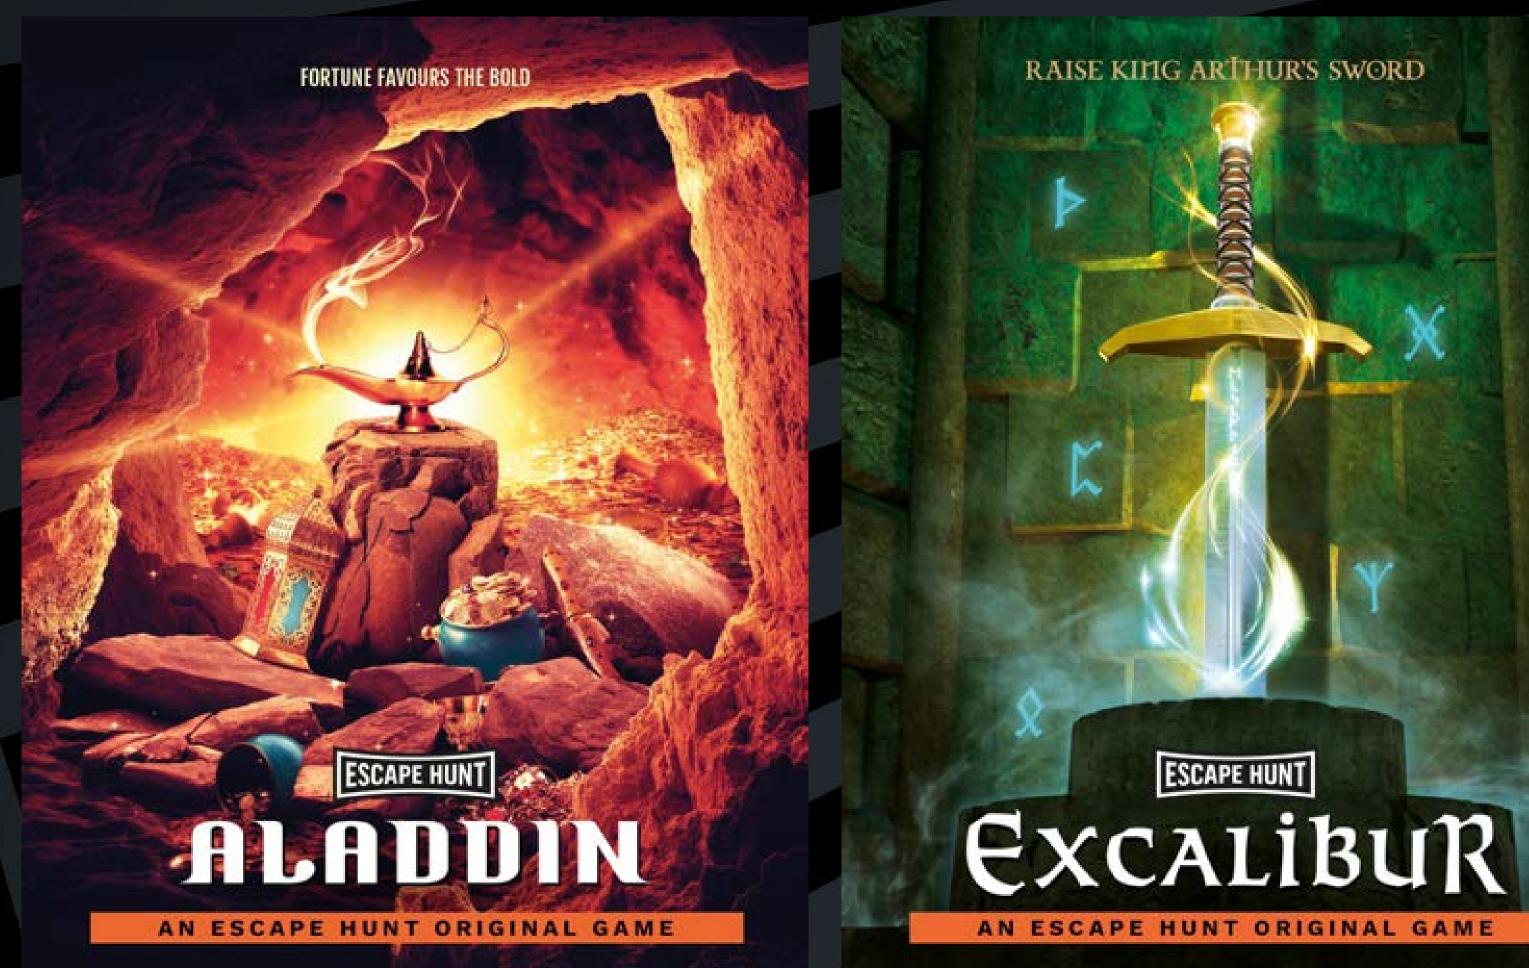

## **HOW OLD**

PG (8+)

Adults must acompany u16's in the room

CALL 0330 118 0622 Or visit https://escapehunt.com/uk/christmas-parties/

(H)

Step into a mystical cave where a magical and powerful lamp is hidden. You and your team are prepared to risk anything to retrieve it. Be warned legend states that those who remove it could be trapped for eternity.

STC ATA STA STA

T.S.

AN

1

74.7

AY CAY

Watthe

Knights, It's time to prove your worth! In the ruins of Camelot, can you make it through King Arthur's tower, draw Excalibur from the stone and restore England's glory?