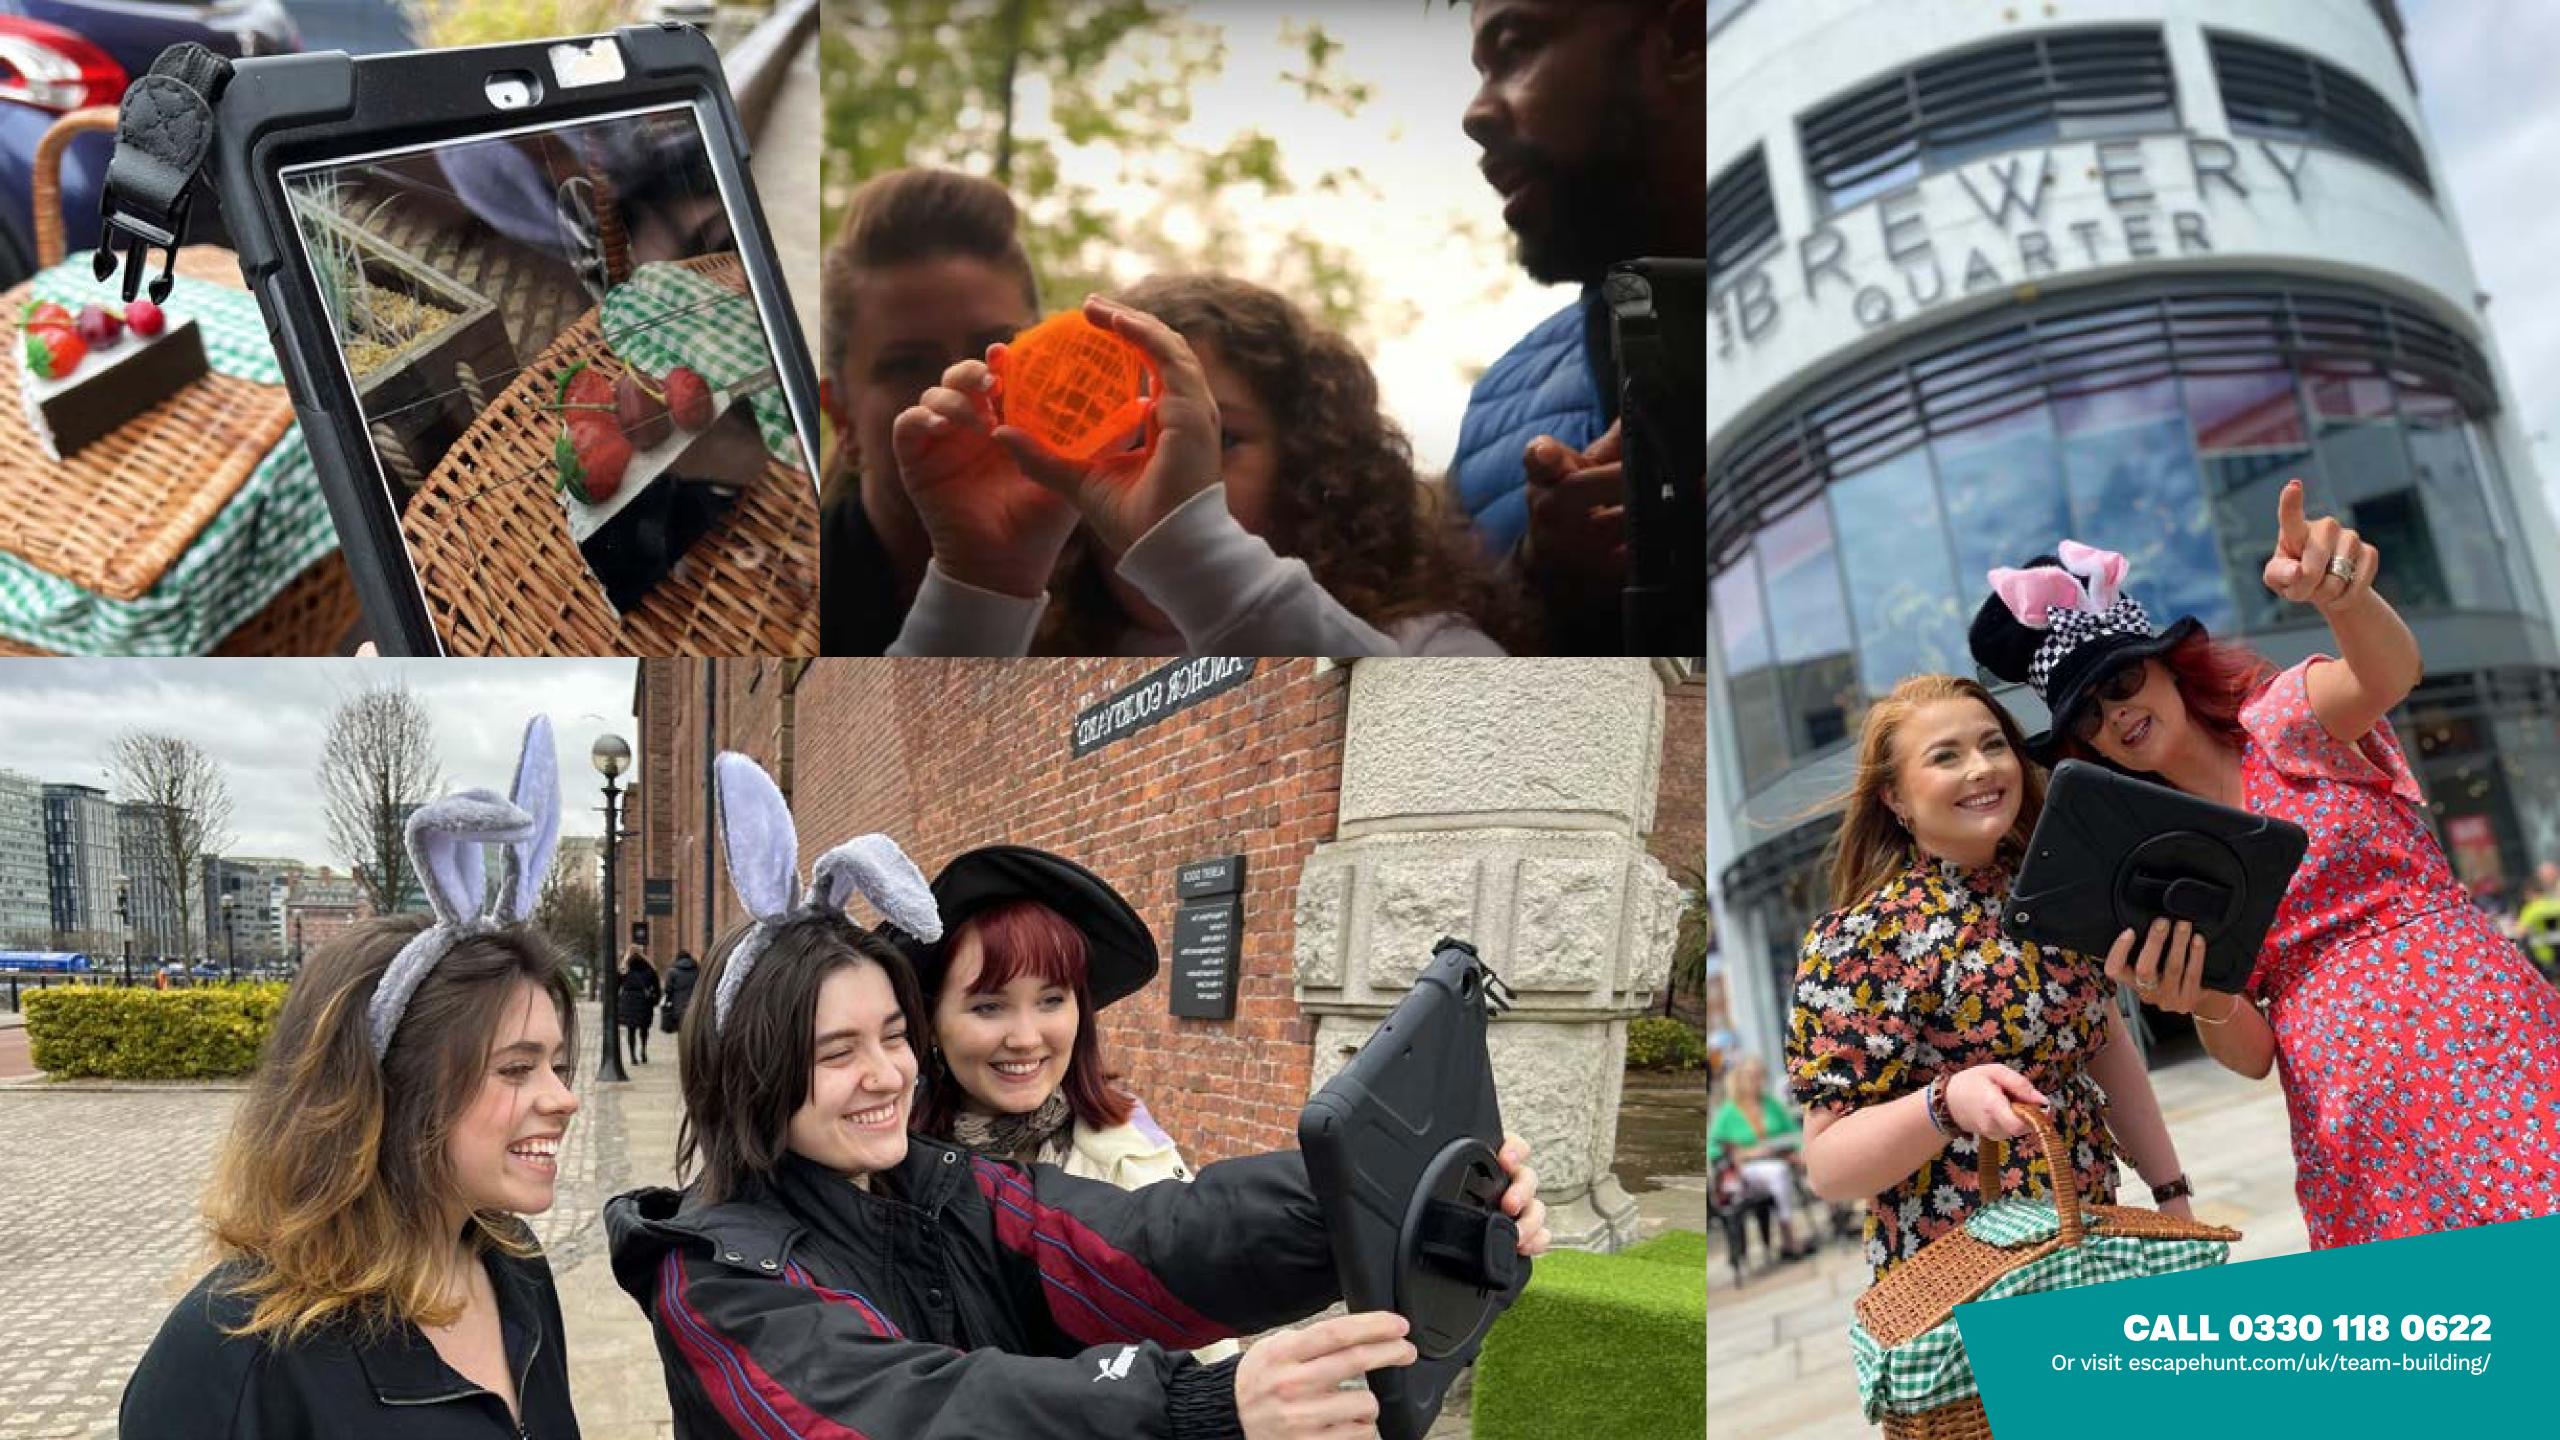

### CITY HUNTS

Imagine an escape room with no doors, a treasure hunt with more challenges, and a city like you've never seen it before. Step outdoors in these City Hunt adventures.

CALL 0330 118 0622

Step into 1942 when the world is at war and the Nazis have developed a series of devastating new superweapons. As MI6's top agents can you discover their location, destroy them and save Britain?

- HOW MANY 2-6
- HOW LONG 60 minutes
- HOW OLD PG (8+)

  Adults must acompany u16's in the room

CALL 0330 118 0622

Can you help the White Rabbit return the citizens back to Wonderland? Hit the streets with your action pack picnic hamper and digital map and complete the Wonderland puzzles before the time runs out. Tick Tock.

## UNIT D1, BREWERY QUARTER, HIGH ST, CHELTENHAM, GL50 3FF

Find us in the Brewery Quarter shopping centre between Tesco Express and Creams Cafe.