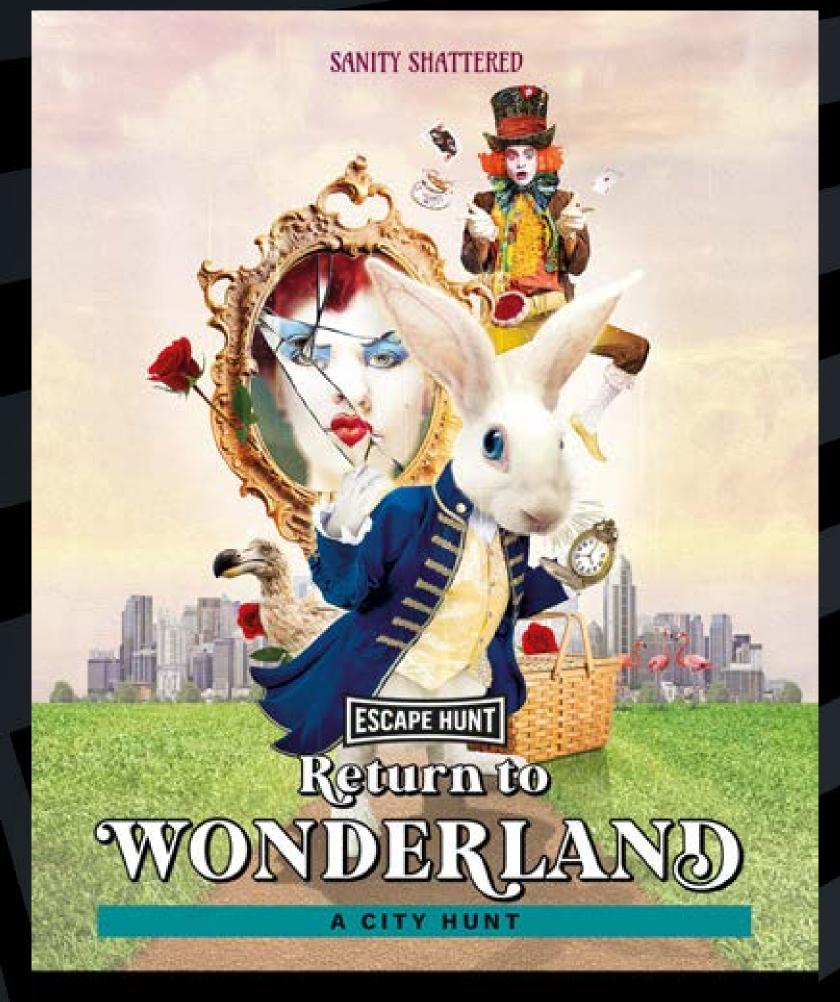

- HOW MANY 2-6
- HOW LONG 60 minutes
- HOW OLD PG (8+)

  Adults must acompany u16's in the room

CALL 0330 118 0622

Can you help the White Rabbit return the citizens back to Wonderland? Hit the streets with your action pack picnic hamper and digital map and complete the Wonderland puzzles before the time runs out. Tick Tock.