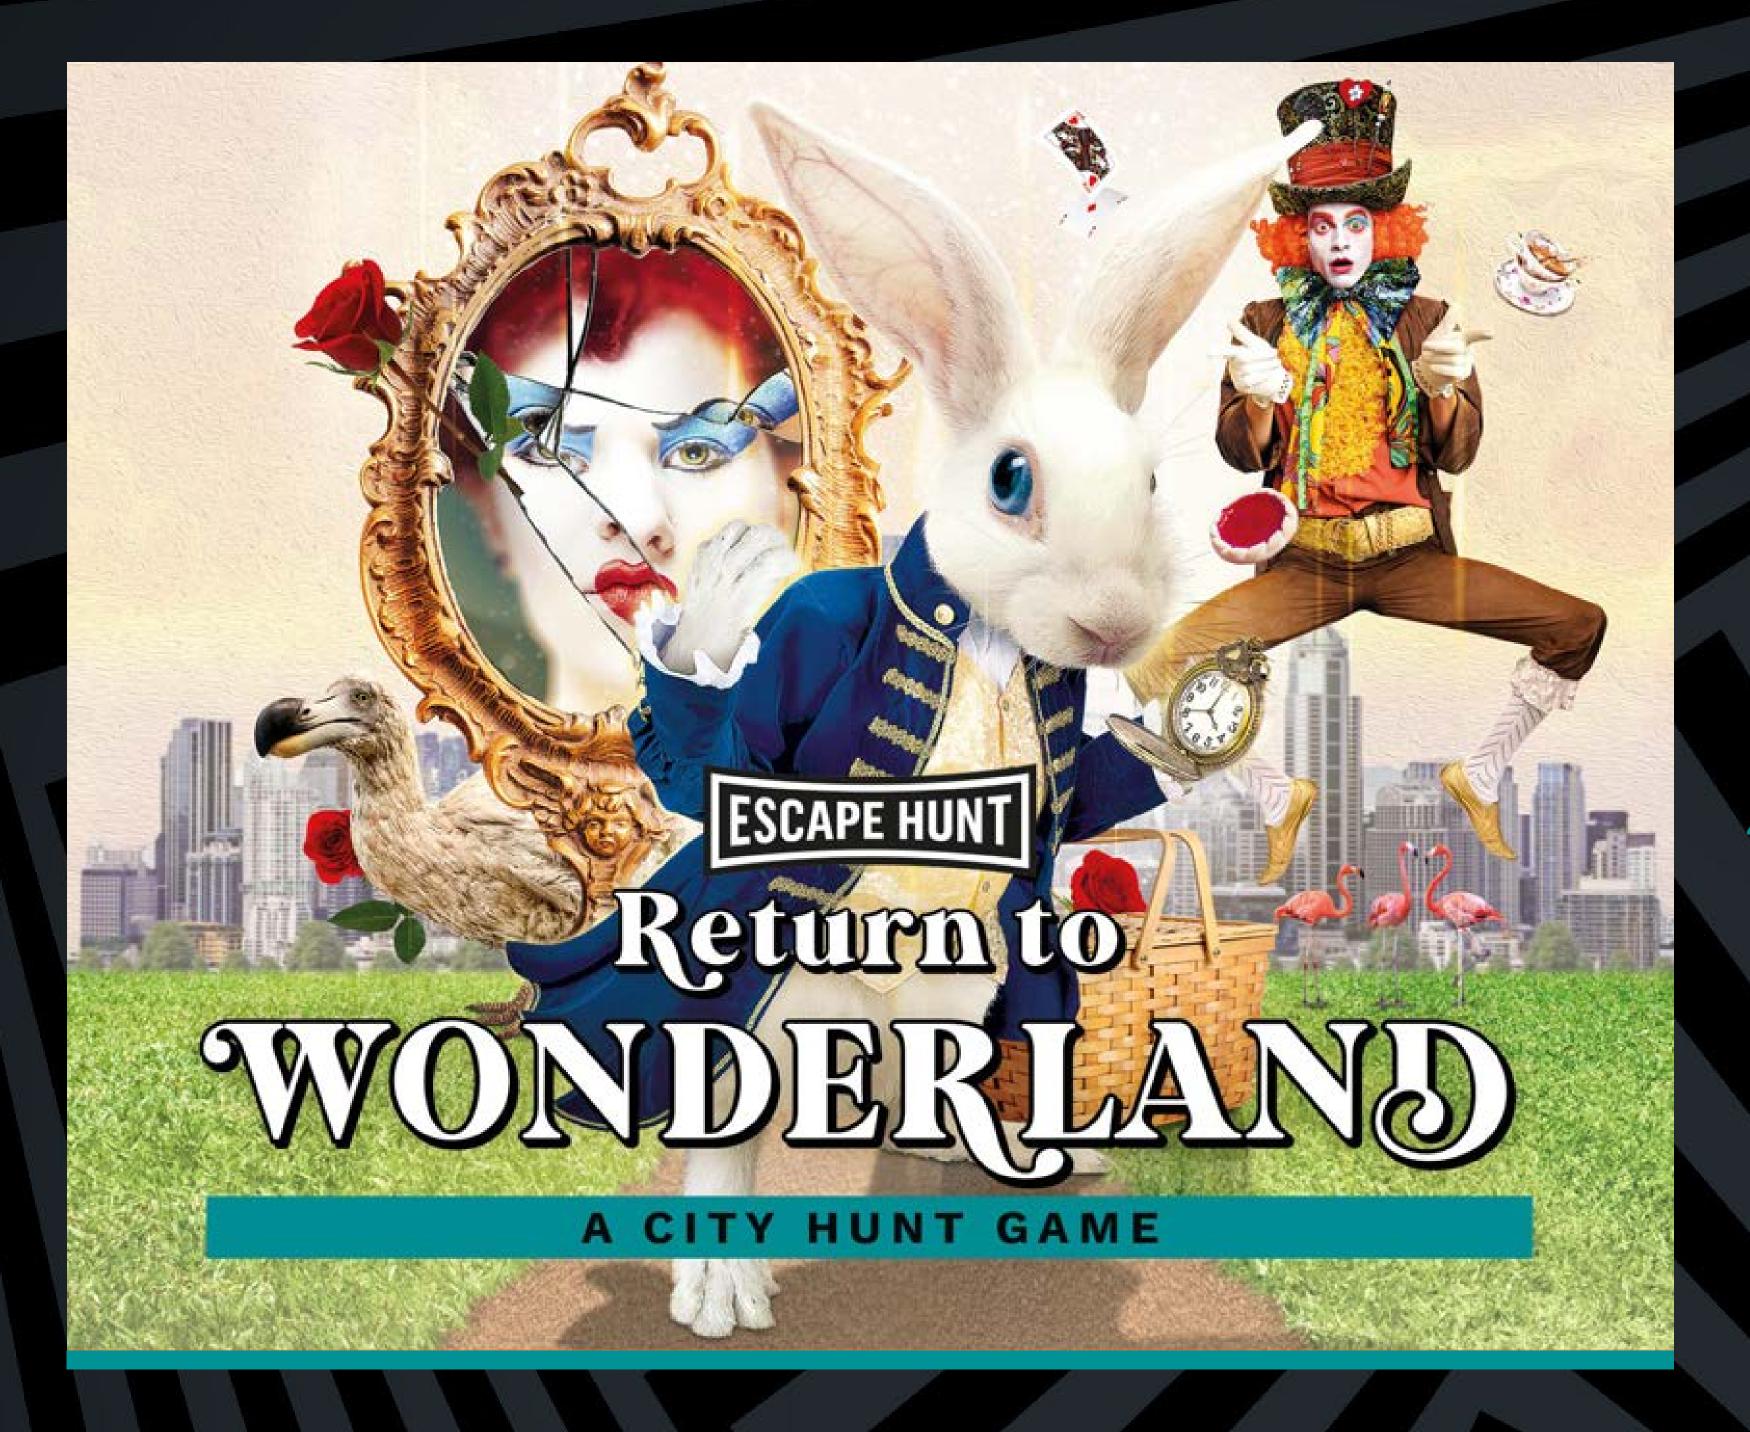

- HOW MANY 2-6
- HOW LONG 60 minutes
- HOW OLD PG (8+)

  Adults must acompany u16's in the room

CALL 0330 118 0622

Can you help the White Rabbit return the citizens back to Wonderland? Hit the streets with your action pack picnic hamper and digital map and complete the Wonderland puzzles before the time runs out. Tick Tock.