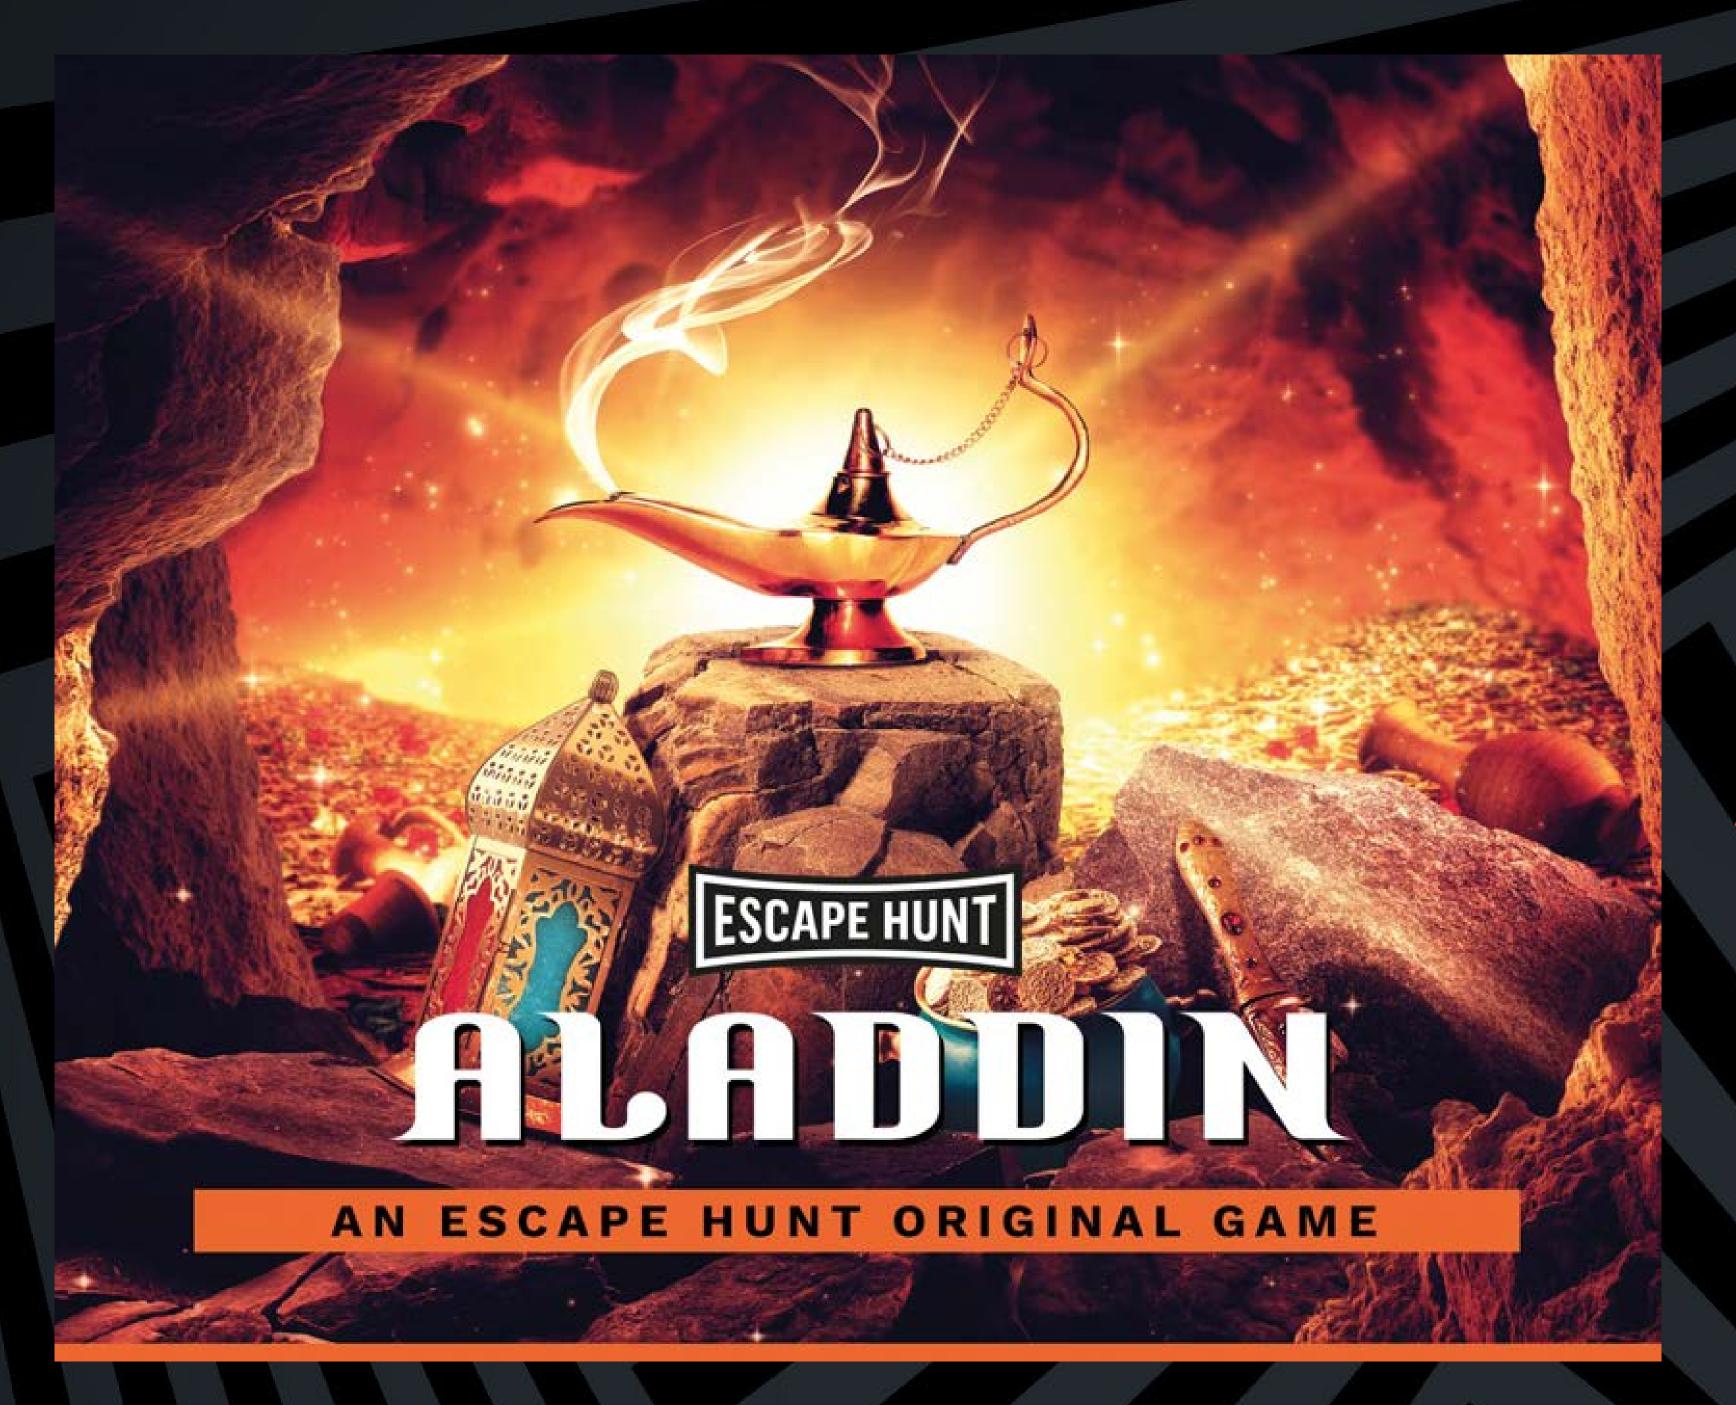

- HOW MANY 2-6
- HOW LONG 60 minutes
- HOW OLD PG (8+)

  Adults must acompany u16's in the room

CALL 0330 118 0622

Step into a mystical cave where a magical and powerful lamp is hidden. You and your team are prepared to risk anything to retrieve it. Be warned legend states that those who remove it could be trapped for eternity.