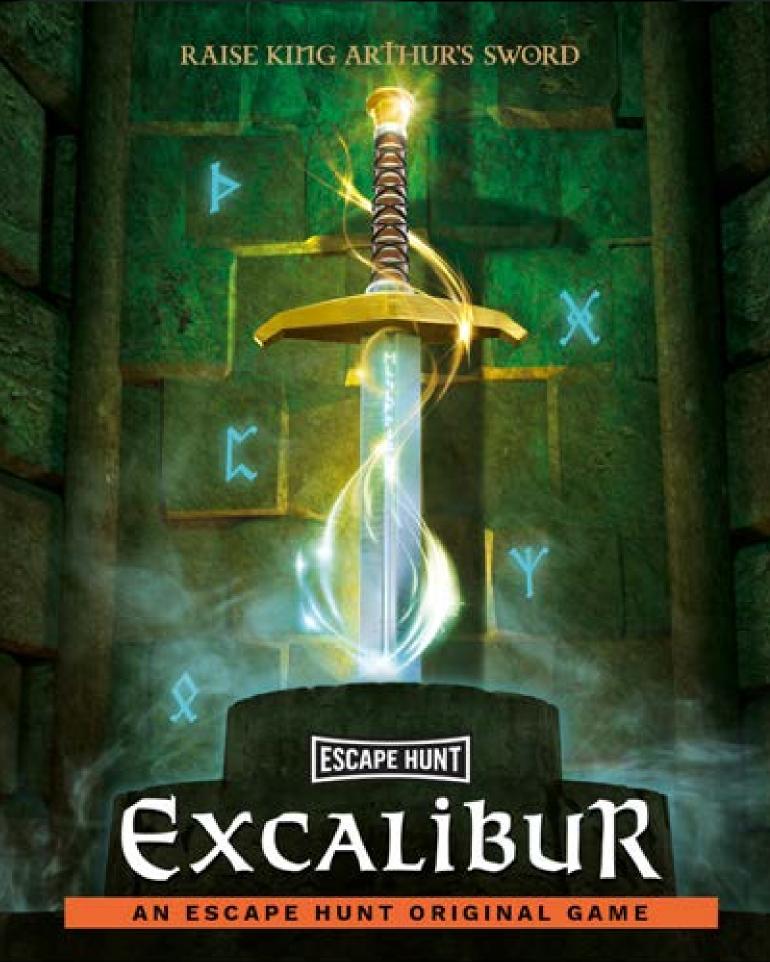

O HOW MANY 2-6

HOW LONG 60 minutes

HOW OLD PG (8+)

Adults must acompany u16's in the room

CALL 0330 118 0622

Knights, It's time to prove your worth!
In the ruins of Camelot, can you make it through King Arthur's tower, draw Excalibur from the stone and restore England's glory?