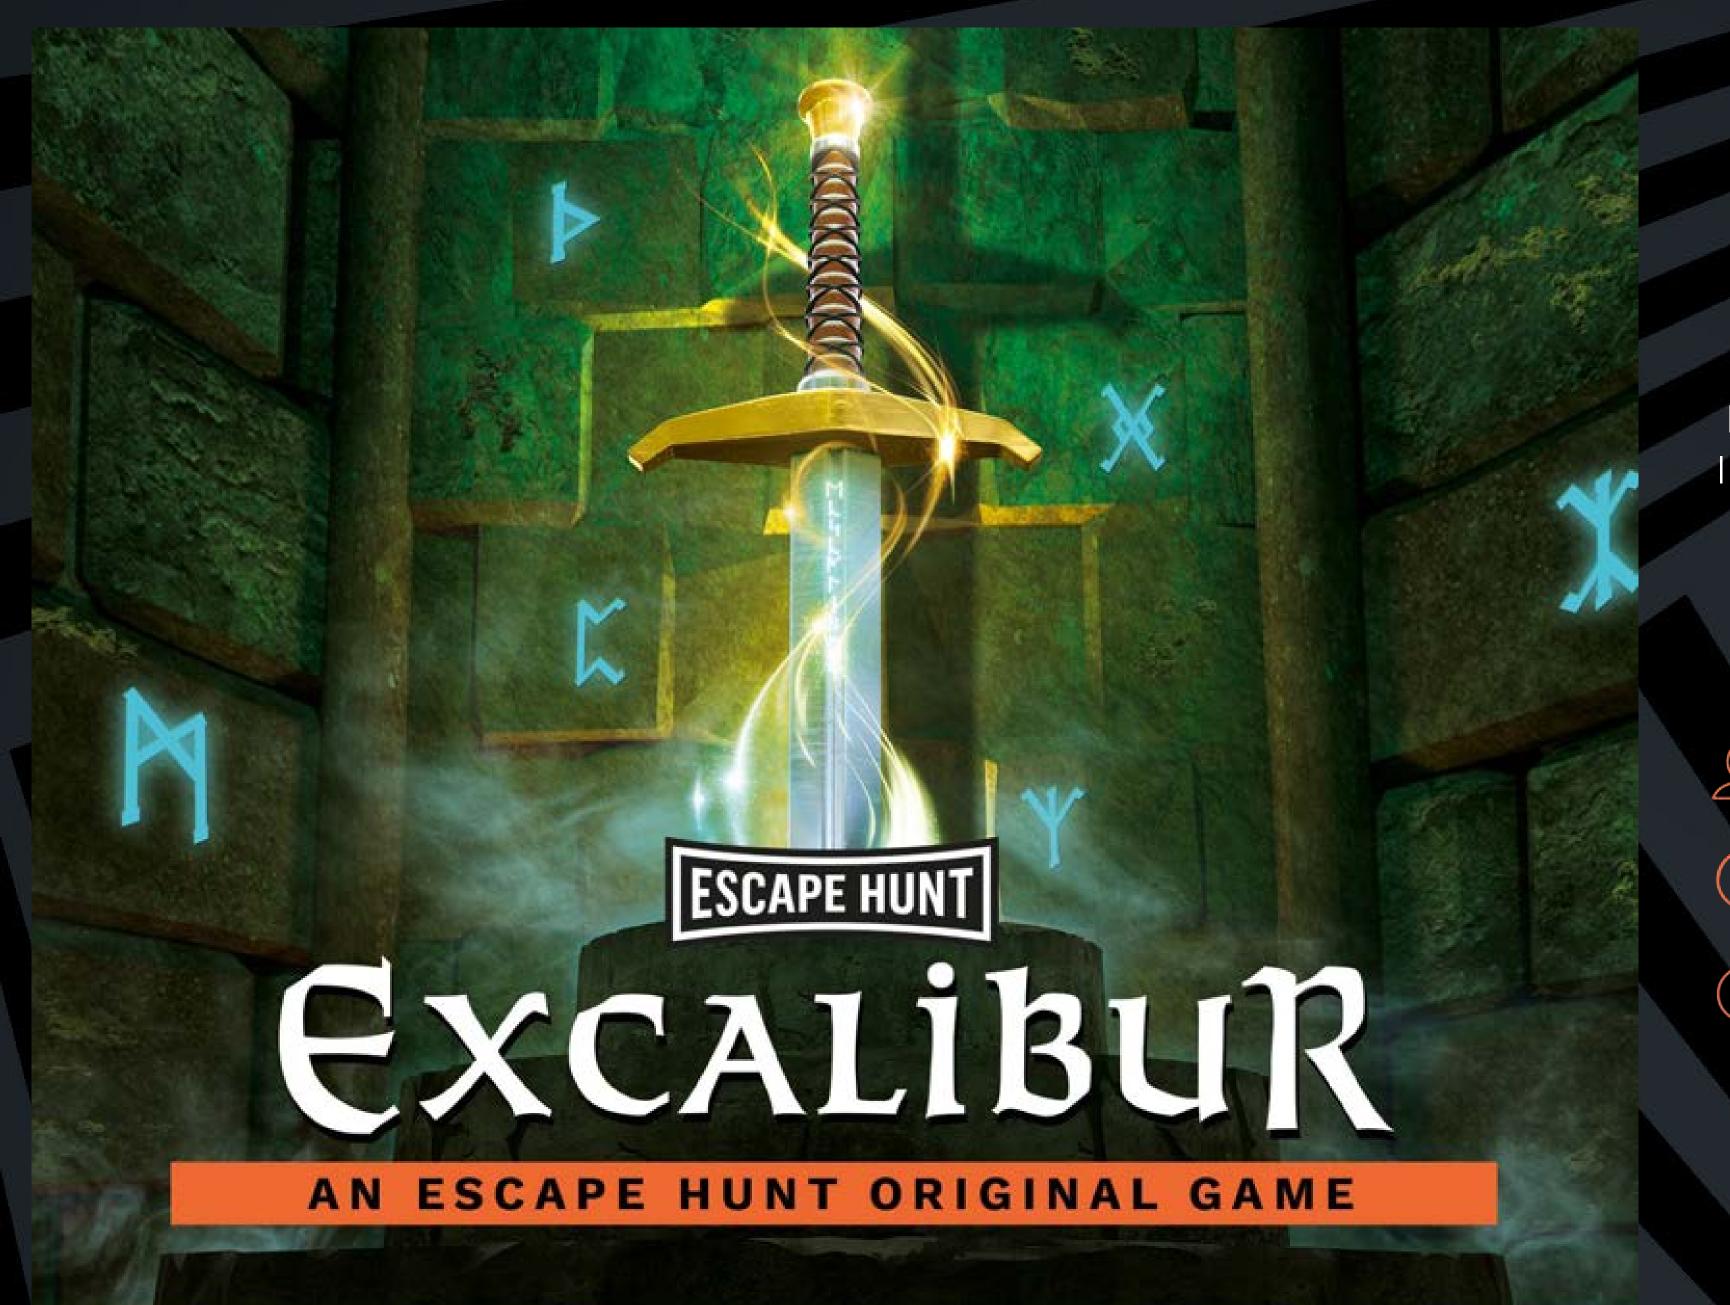

O HOW MANY 2-6

HOW LONG 60 minutes

HOW OLD PG (8+)

Adults must acompany u16's in the room

CALL 0330 118 0622

Knights, It's time to prove your worth!
In the ruins of Camelot, can you make it through King Arthur's tower, draw Excalibur from the stone and restore England's glory?