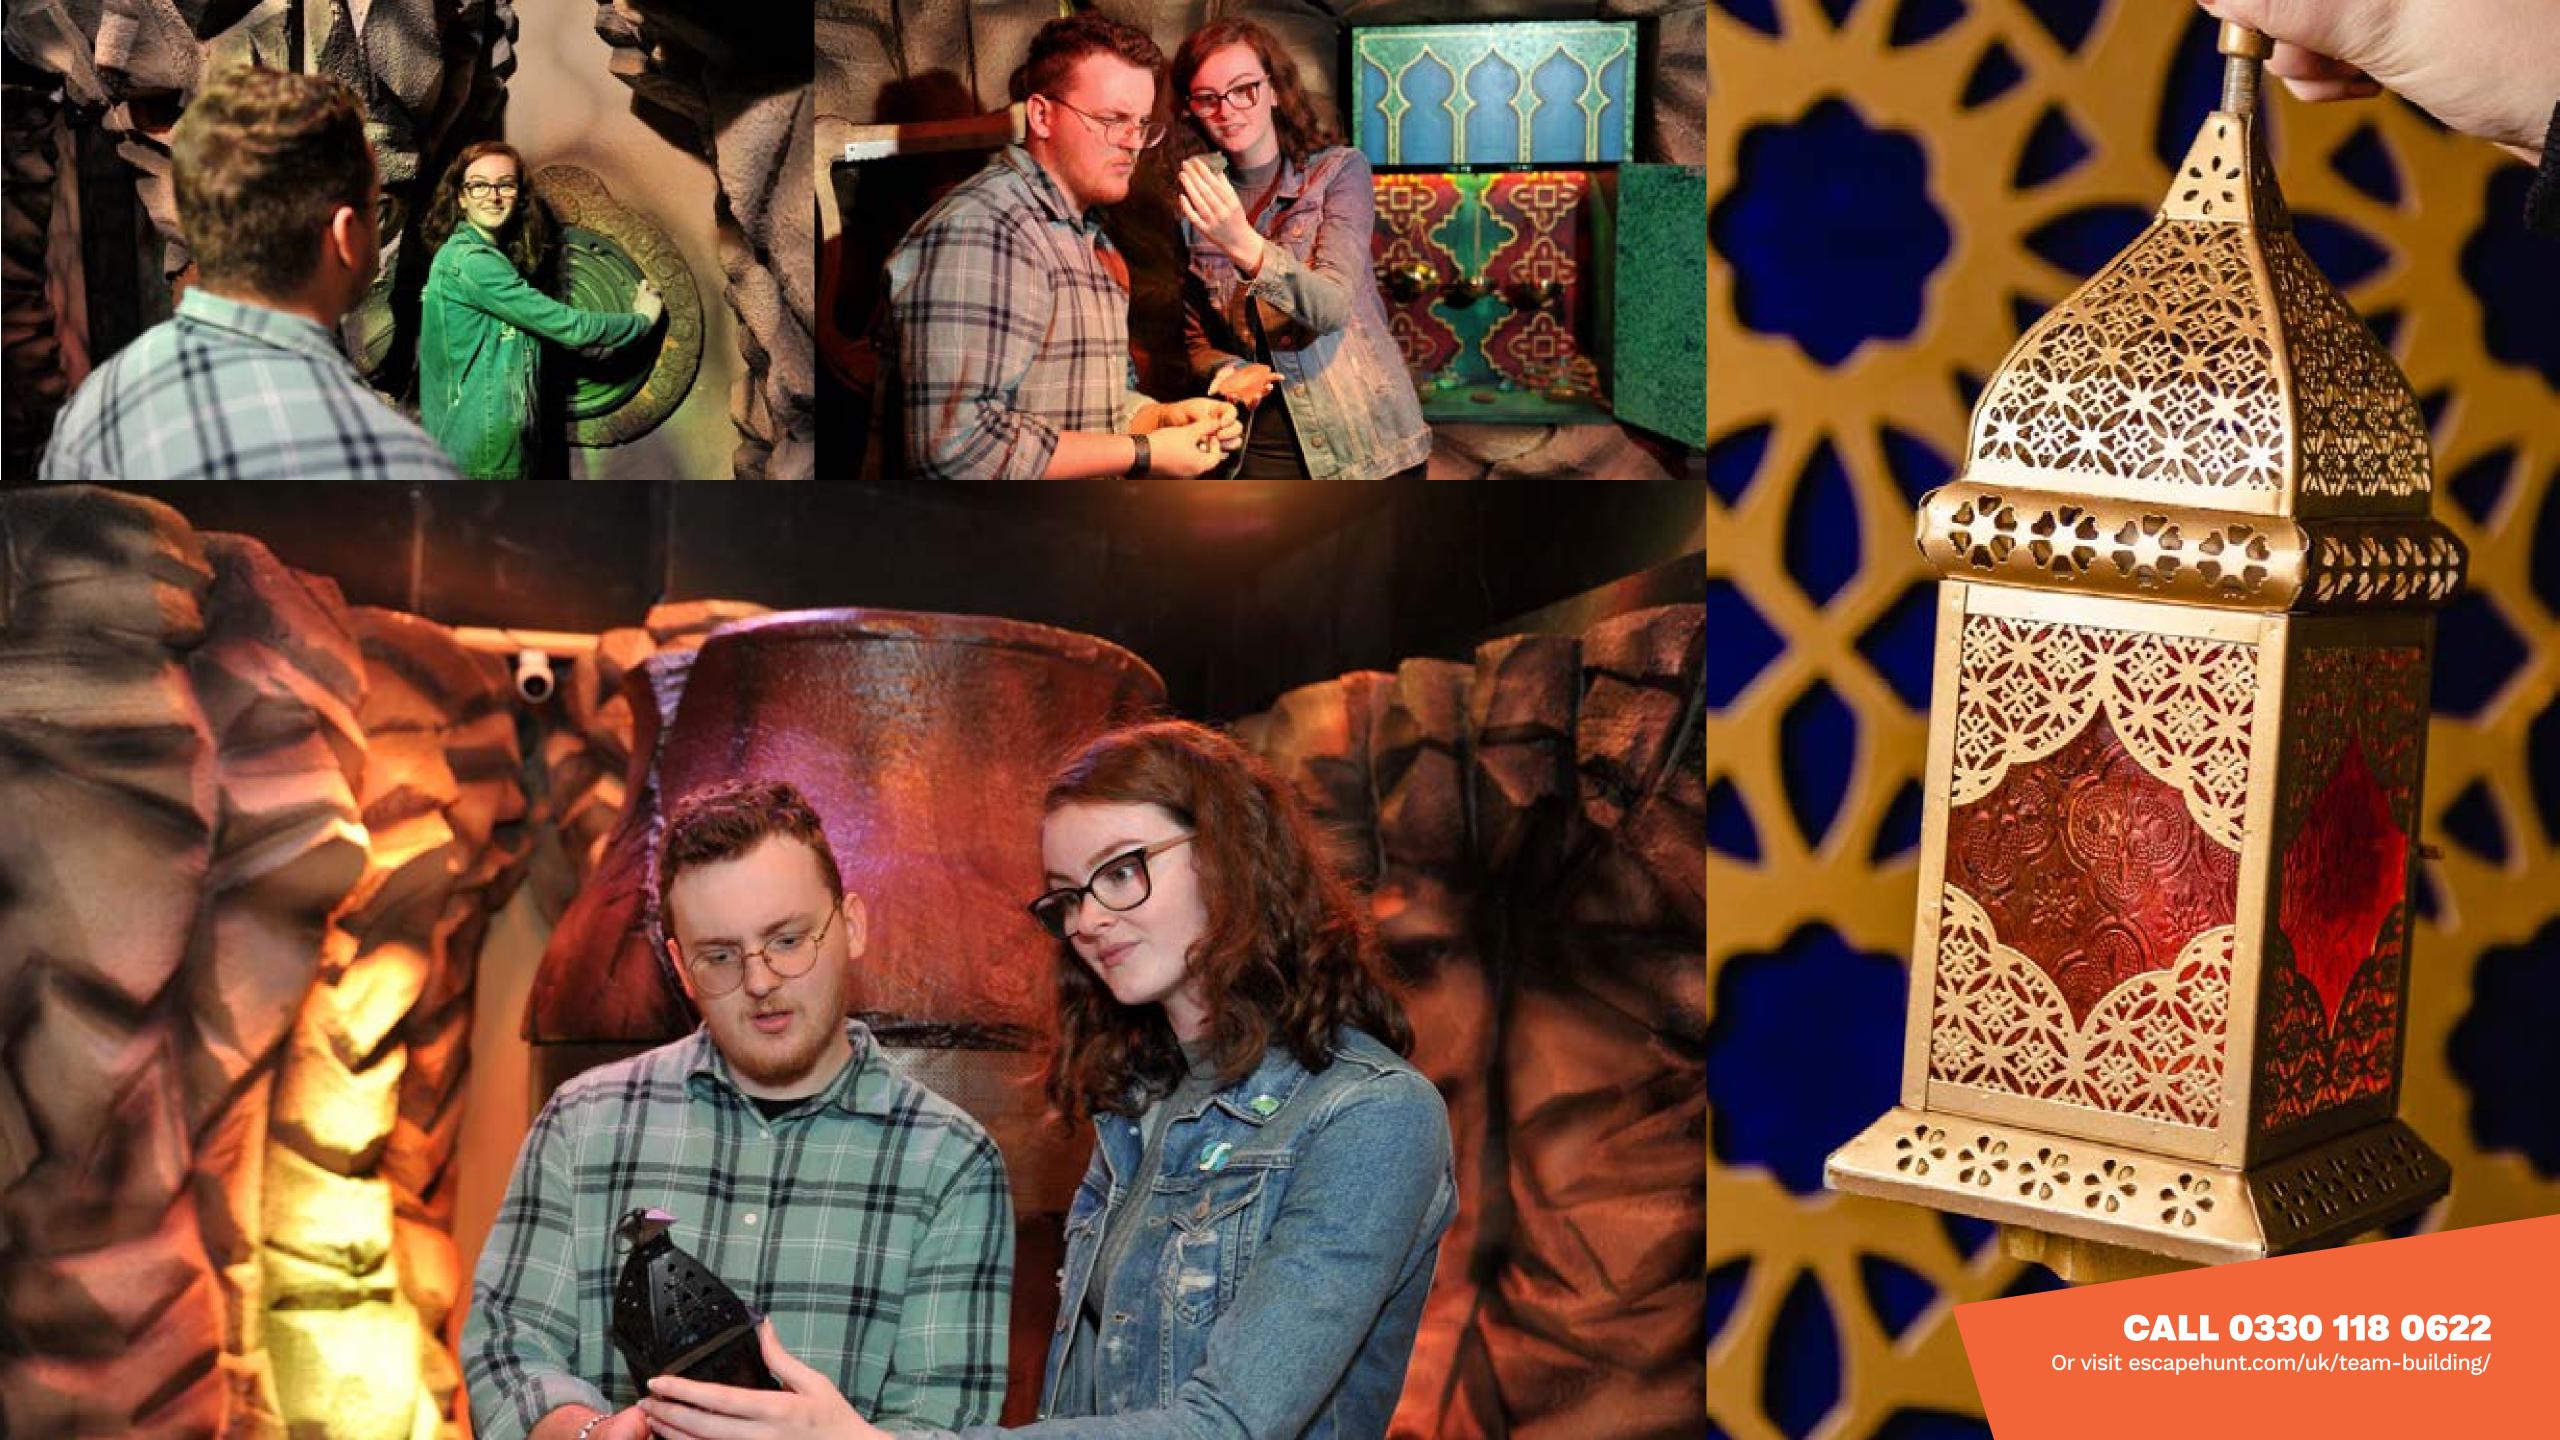

- HOW MANY 2-6
- HOW LONG 60 minutes
- HOW OLD PG (8+)

  Adults must acompany u16's in the room

CALL 0330 118 0622

Step into a mystical cave where a magical and powerful lamp is hidden. You and your team are prepared to risk anything to retrieve it. Be warned legend states that those who remove it could be trapped for eternity.