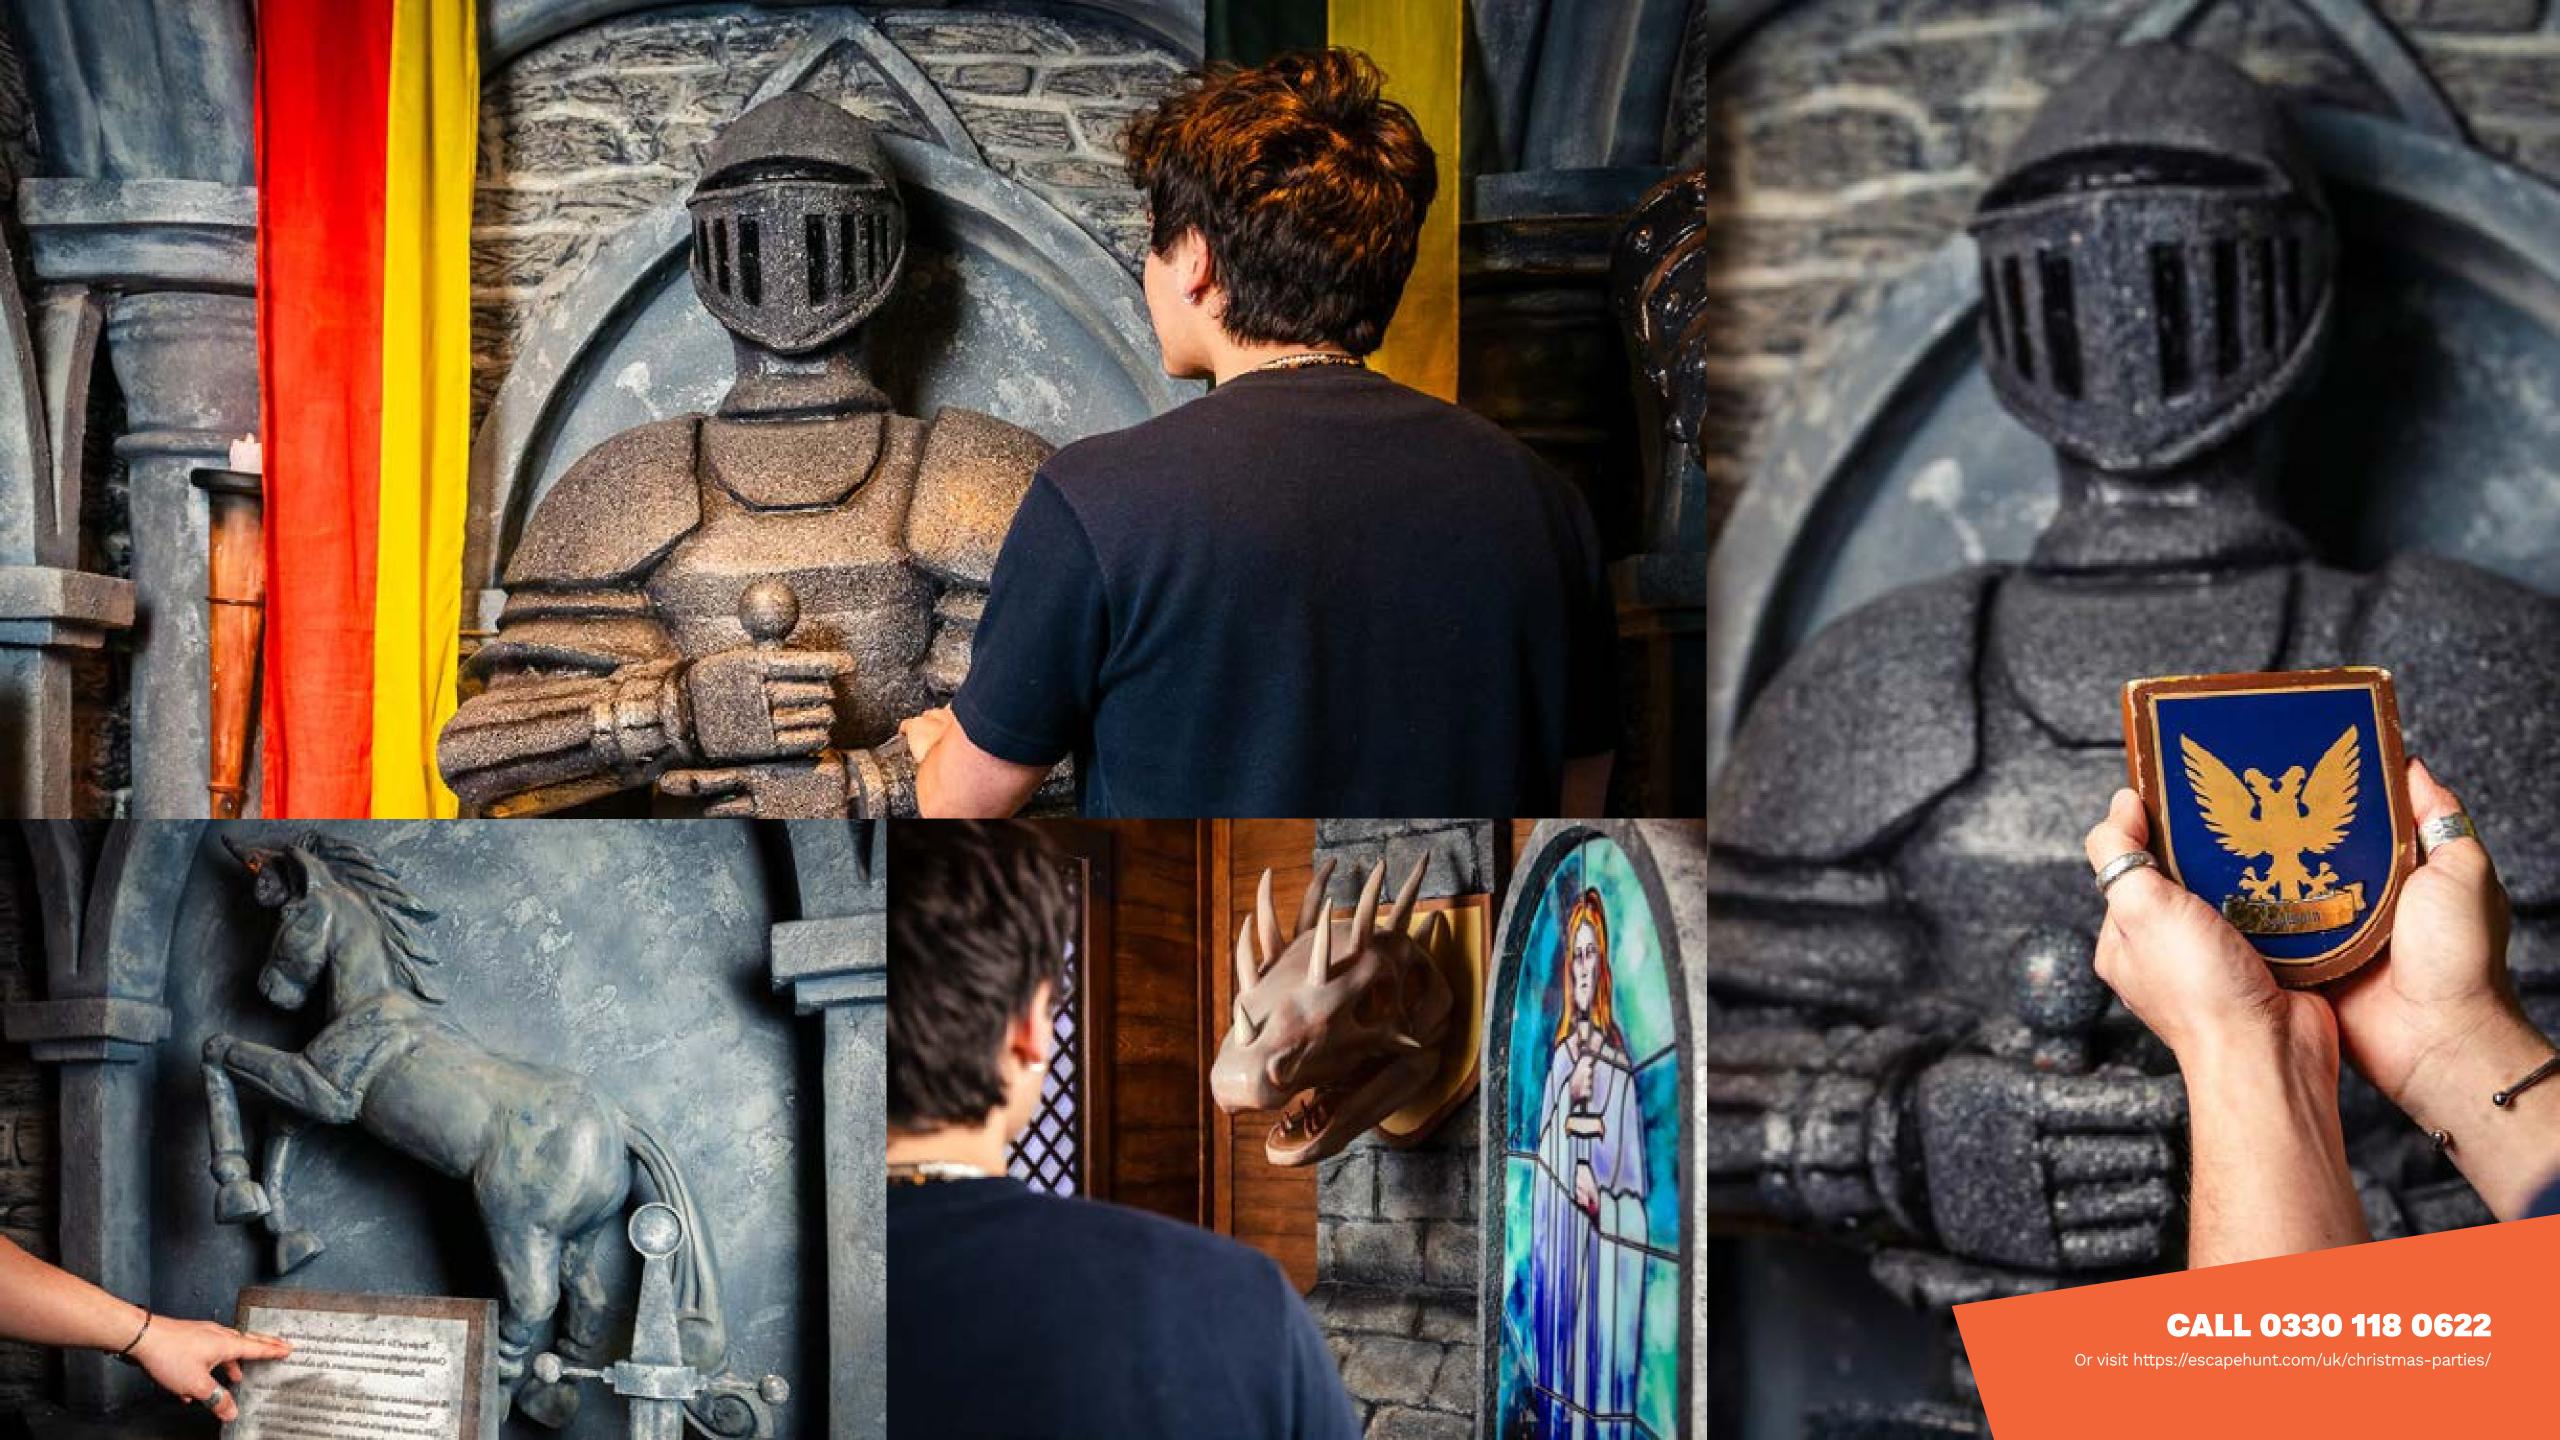

O HOW MANY 2-6

HOW LONG 60 minutes

HOW OLD PG (8+)

Adults must acompany u16's in the room

CALL 0330 118 0622

Knights, It's time to prove your worth!
In the ruins of Camelot, can you make it through King Arthur's tower, draw Excalibur from the stone and restore England's glory?