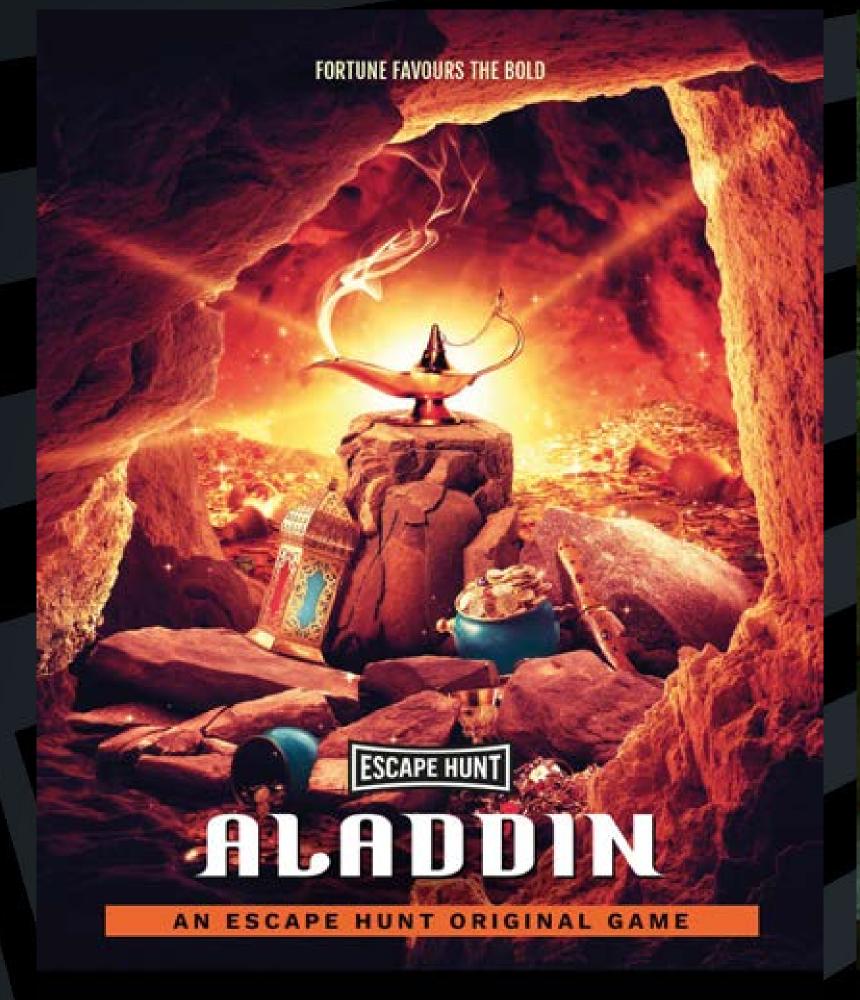

- HOW MANY 2-6
- HOW LONG 60 minutes
- HOW OLD PG (8+)

  Adults must acompany u16's in the room

CALL 0330 118 0622

Step into a mystical cave where a magical and powerful lamp is hidden. You and your team are prepared to risk anything to retrieve it. Be warned legend states that those who remove it could be trapped for eternity.