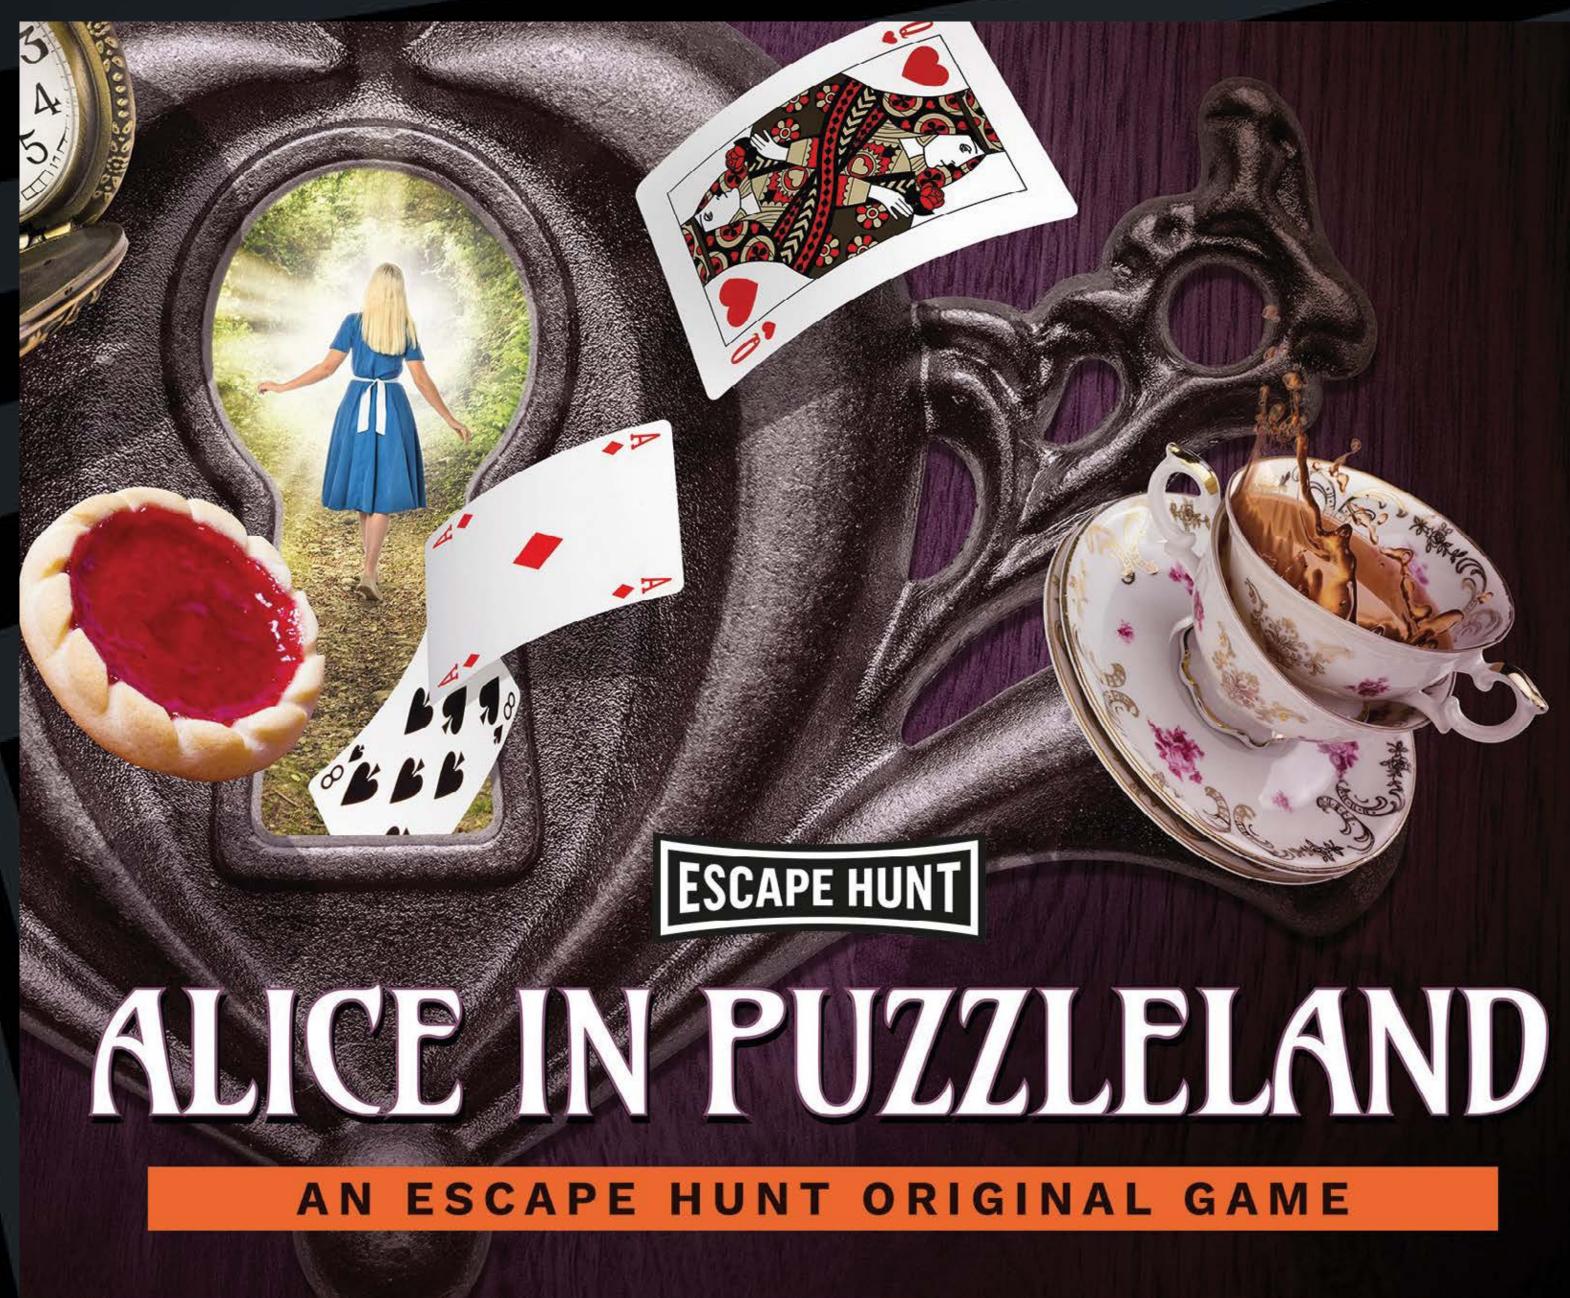

# **ALICE IN PUZZLELAND**

# 3E14 + 510 - (13 + 1) $8x(B^{2}-7R^{2}) = T4$ $0Z^{2} + 24P = R^{3}$ y=0 DLB = RK4

Martin Street Street

A B FILLIN A B BILLINA BUR BIRLIN B B

180

The Mad Hatter is in trouble after being accused of stealing the Queen's Tarts. Step into Wonderland and save him from the Queen of Hearts without losing your heads. Chop Chop.