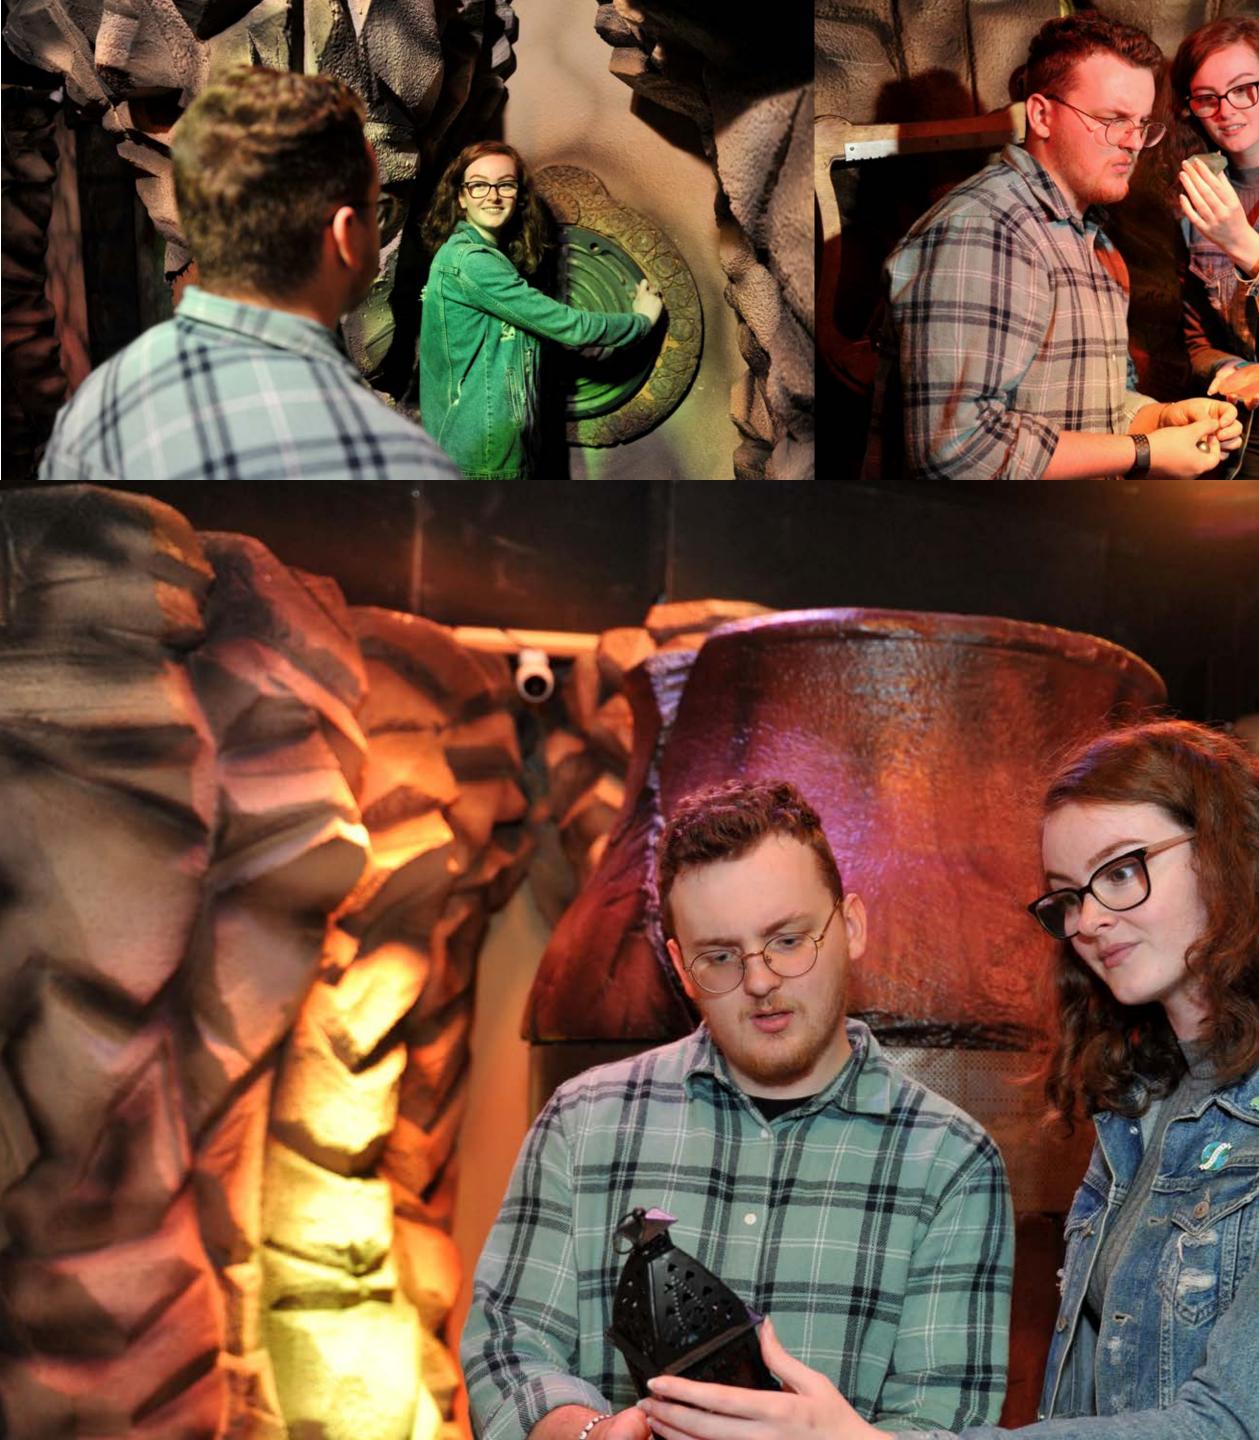

## **HOW OLD**

PG (8+)

Adults must acompany u16's in the room

CALL 0330 118 0622 Or visit escapehunt.com/uk/team-building/

Step into a mystical cave where a magical and powerful lamp is hidden. You and your team are prepared to risk anything to retrieve it. Be warned legend states that those who remove it could be trapped for eternity.