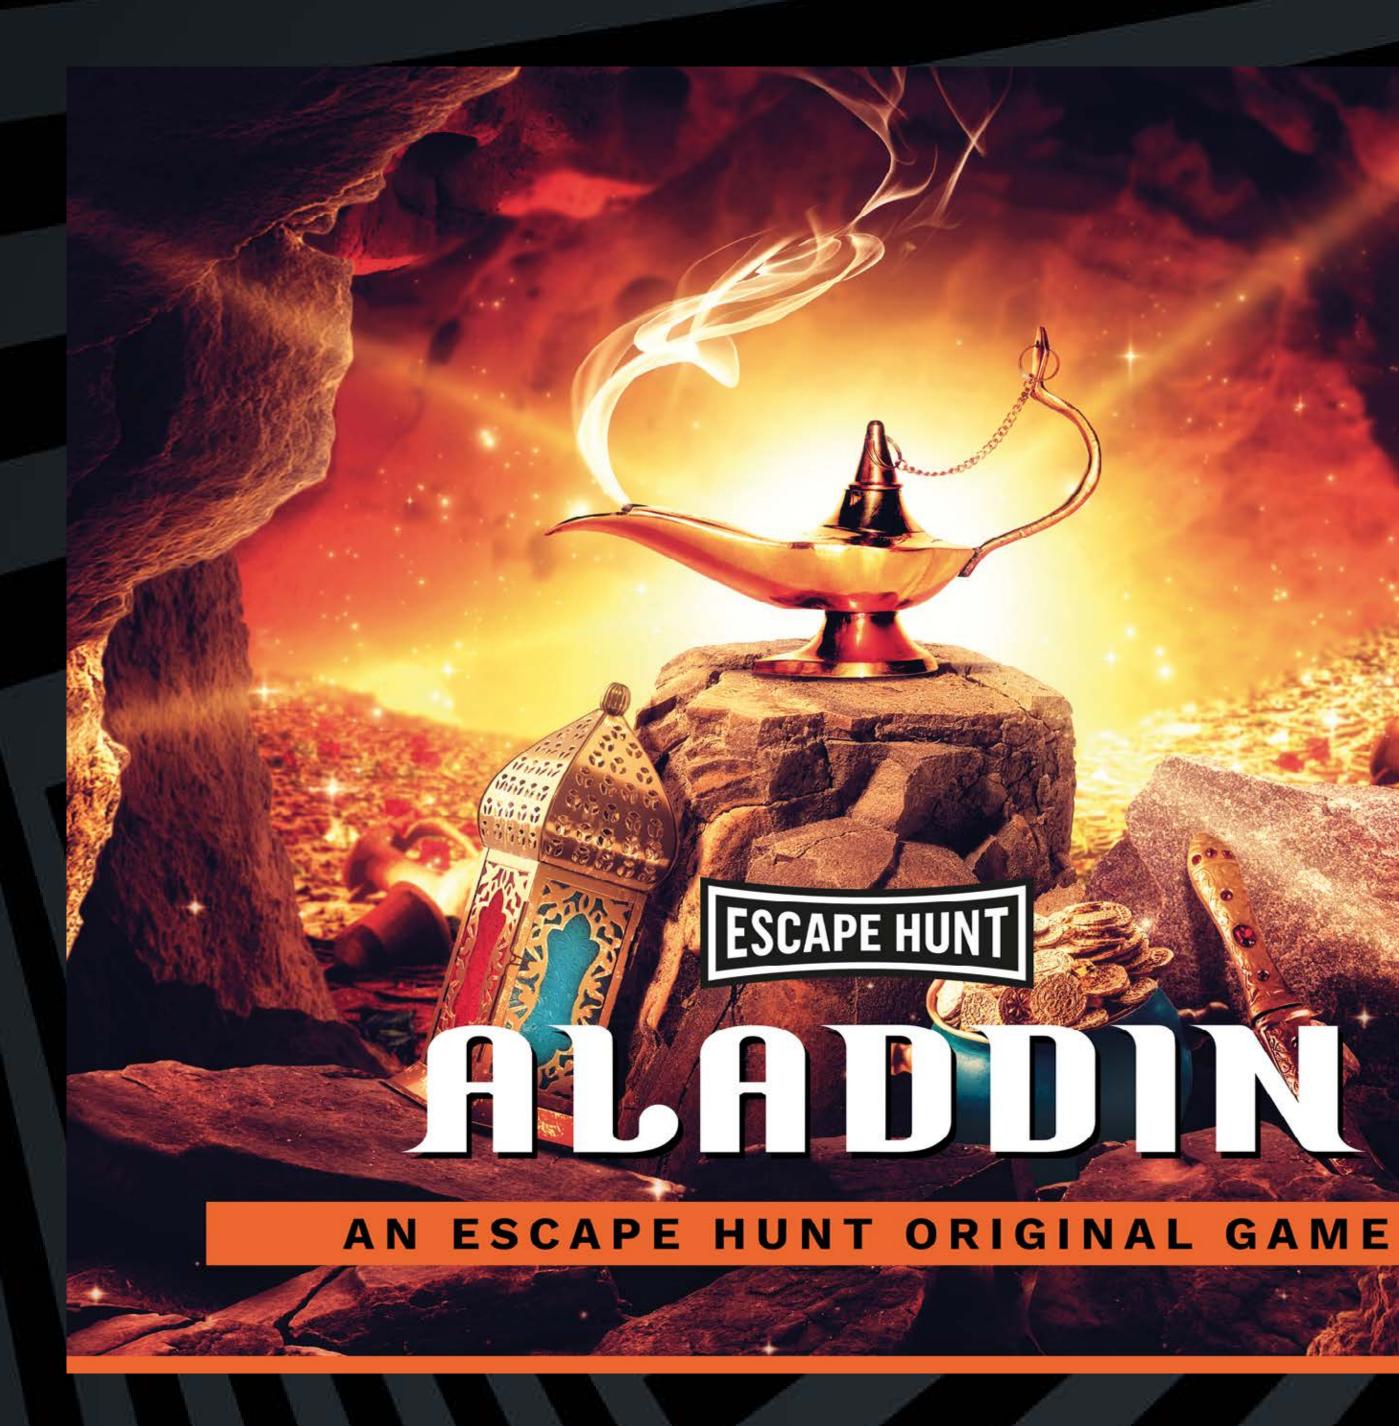

## **HOW OLD**

PG (8+)

Adults must acompany u16's in the room

CALL 0330 118 0622 Or visit escapehunt.com/uk/team-building/

Step into a mystical cave where a magical and powerful lamp is hidden. You and your team are prepared to risk anything to retrieve it. Be warned legend states that those who remove it could be trapped for eternity.