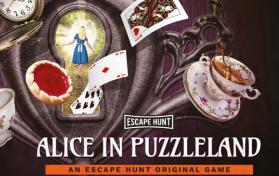

# **ESCAPE HUNT ALICE IN PUZZLELAND**

AN ESCAPE HUNT ORIGINAL GAME

THE MAD HATTER IS IN TROUBLE. SAVE HIM FROM THE QUEEN OF HEARTS WITHOUT LOSING YOUR HEADS.

How Many 2 - 660 minutes How Old

Adults must acompany u16's in the room

PG (8+)

Step into Wonderland, where the Hatter has been accused of stealing the Queen's Tarts. With Alice nowhere to be seen, it's time for you to fill her shoes.

You find yourself at the Hatter's cottage. The table is set but no one is around.

A sign on the lawn reads 'Tea Party Cancelled by Royal Decree'. Curiouser and curiouser...

Find and return the Queen's Tarts in 60 minutes, or it's off with the Hatter's head. Chop chop.

DOCTOR WHO A LIVE ESCAPE GAME