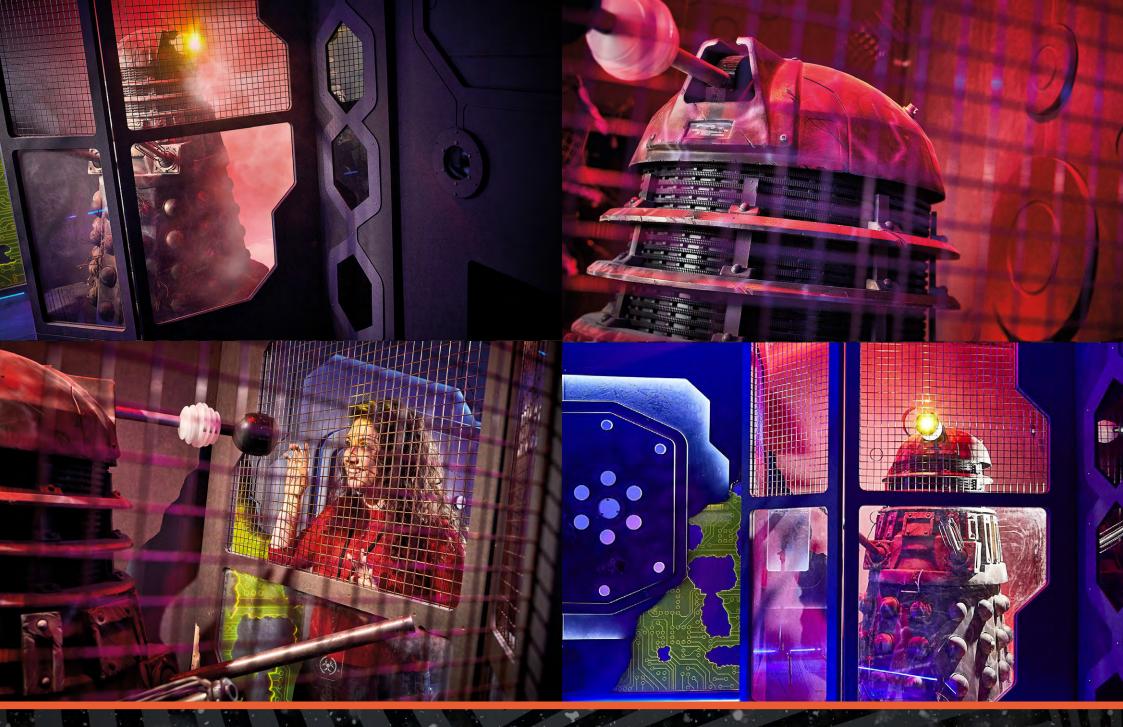

# A DALEK AWAKENS

BBC logo™ and © BBC 1996. Doctor Who logo™ and © BBC 2018. Dalek image © BBC/Terry Nation 1963. Licensed by BBC Studios

THE DOCTOR NEEDS YOU: A ROGUE DALEK, A SPACESHIP ON THE VERGE OF DESTRUCTION AND AN IMPOSSIBLE CHOICE...

Now Many2-6Now Long60 minutesHow Old<br/>Adults must acompany u16's in the roomPG (8+)

Step on board a doomed spaceship, where a rogue Dalek has tapped into the power system, in an attempt to recharge its weapons. Should the Doctor's most feared enemy be successful, it will exterminate all in its path.

You the Doctor's friends, must prevent this catastrophe. Shutting down the ship's power core will ensure the Dalek cannot activate its weapons. However, the ship's life support systems rely on the same energy source, meaning that shutting down the power would result in the death of all 10,000 passengers.

You have just 60 minutes to find a way out of this impossible situation. You must defeat the Dalek to allow the spaceship to continue safely on its journey. Take too long and your destination will be extermination!