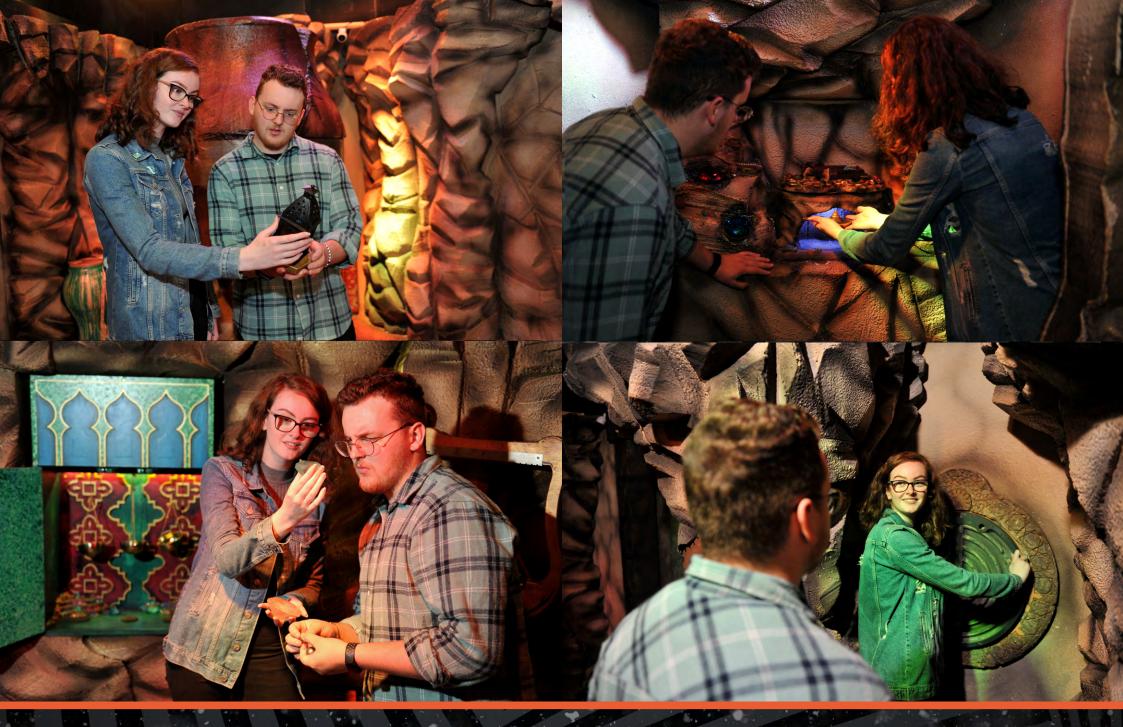

#### FORTUNE FAVOURS THE BOLD

ESCAPE HUNT

ALADDIN

AN ESCAPE HUNT ORIGINAL GAME

ENTER A MYSTICAL CAVE AND RETRIEVE THE MAGIC LAMP WITHOUT BEING TRAPPED UNDERGROUND FOR ETERNITY.

| Q       | How Many                                          | 2-6        |
|---------|---------------------------------------------------|------------|
|         | How Long                                          | 60 minutes |
| <u></u> | How Old<br>Adults must acompany u16's in the room | PG (8+)    |

Step into a mysterious cave where you believe a magical and powerful lamp is hidden within. You and your team are prepared to risk anything to retrieve it.

To gain entry to the cave, you have enlisted the help of a local sorcerer. Upon his command of 'Open Sesame' the great cave door rolls back. Once inside, your eyes adjust to the dim light and you realise that the cave is full of puzzles and quests designed to guard the treasure hoarded within.

Navigate your way through the mysterious cave and seek out the lamp. But be warned – legend states that those who remove the lamp risk the cave's wrath and could remain trapped for eternity.

VIRTUAL REALITY