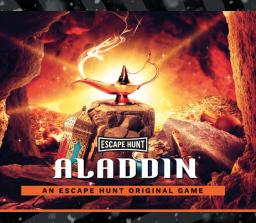

#### FORTUNE FAVOURS THE BOLD

ESCAPE HUNT

ALADDIN

AN ESCAPE HUNT ORIGINAL GAME

ENTER A MYSTICAL CAVE AND RETRIEVE THE MAGIC LAMP WITHOUT BEING TRAPPED UNDERGROUND FOR ETERNITY.

| Q       | How Many                                          | 2-6        |
|---------|---------------------------------------------------|------------|
|         | How Long                                          | 60 minutes |
| <u></u> | How Old<br>Adults must acompany u16's in the room | PG (8+)    |

Step into a mysterious cave where you believe a magical and powerful lamp is hidden within. You and your team are prepared to risk anything to retrieve it.

To gain entry to the cave, you have enlisted the help of a local sorcerer. Upon his command of 'Open Sesame' the great cave door rolls back. Once inside, your eyes adjust to the dim light and you realise that the cave is full of puzzles and quests designed to guard the treasure hoarded within.

Navigate your way through the mysterious cave and seek out the lamp. But be warned – legend states that those who remove the lamp risk the cave's wrath and could remain trapped for eternity.

VIRTUAL REALITY