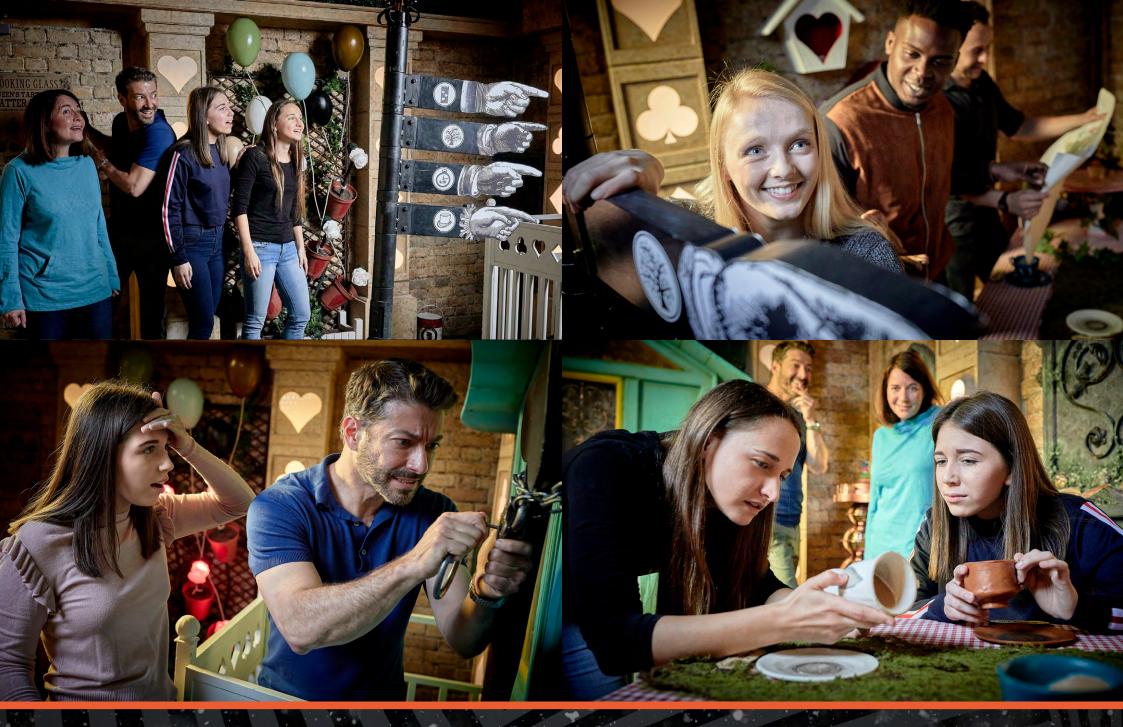

# **ESCAPE HUNT ALICE IN PUZZLELAND**

AN ESCAPE HUNT ORIGINAL GAME

THE MAD HATTER IS IN TROUBLE. SAVE HIM FROM THE QUEEN OF HEARTS WITHOUT LOSING YOUR HEADS.

How Many 2 - 660 minutes How Old

Adults must acompany u16's in the room

PG (8+)

Step into Wonderland, where the Hatter has been accused of stealing the Queen's Tarts. With Alice nowhere to be seen, it's time for you to fill her shoes.

You find yourself at the Hatter's cottage. The table is set but no one is around.

A sign on the lawn reads 'Tea Party Cancelled by Royal Decree'. Curiouser and curiouser...

Find and return the Queen's Tarts in 60 minutes, or it's off with the Hatter's head. Chop chop.

DOCTOR WHO A LIVE ESCAPE GAME