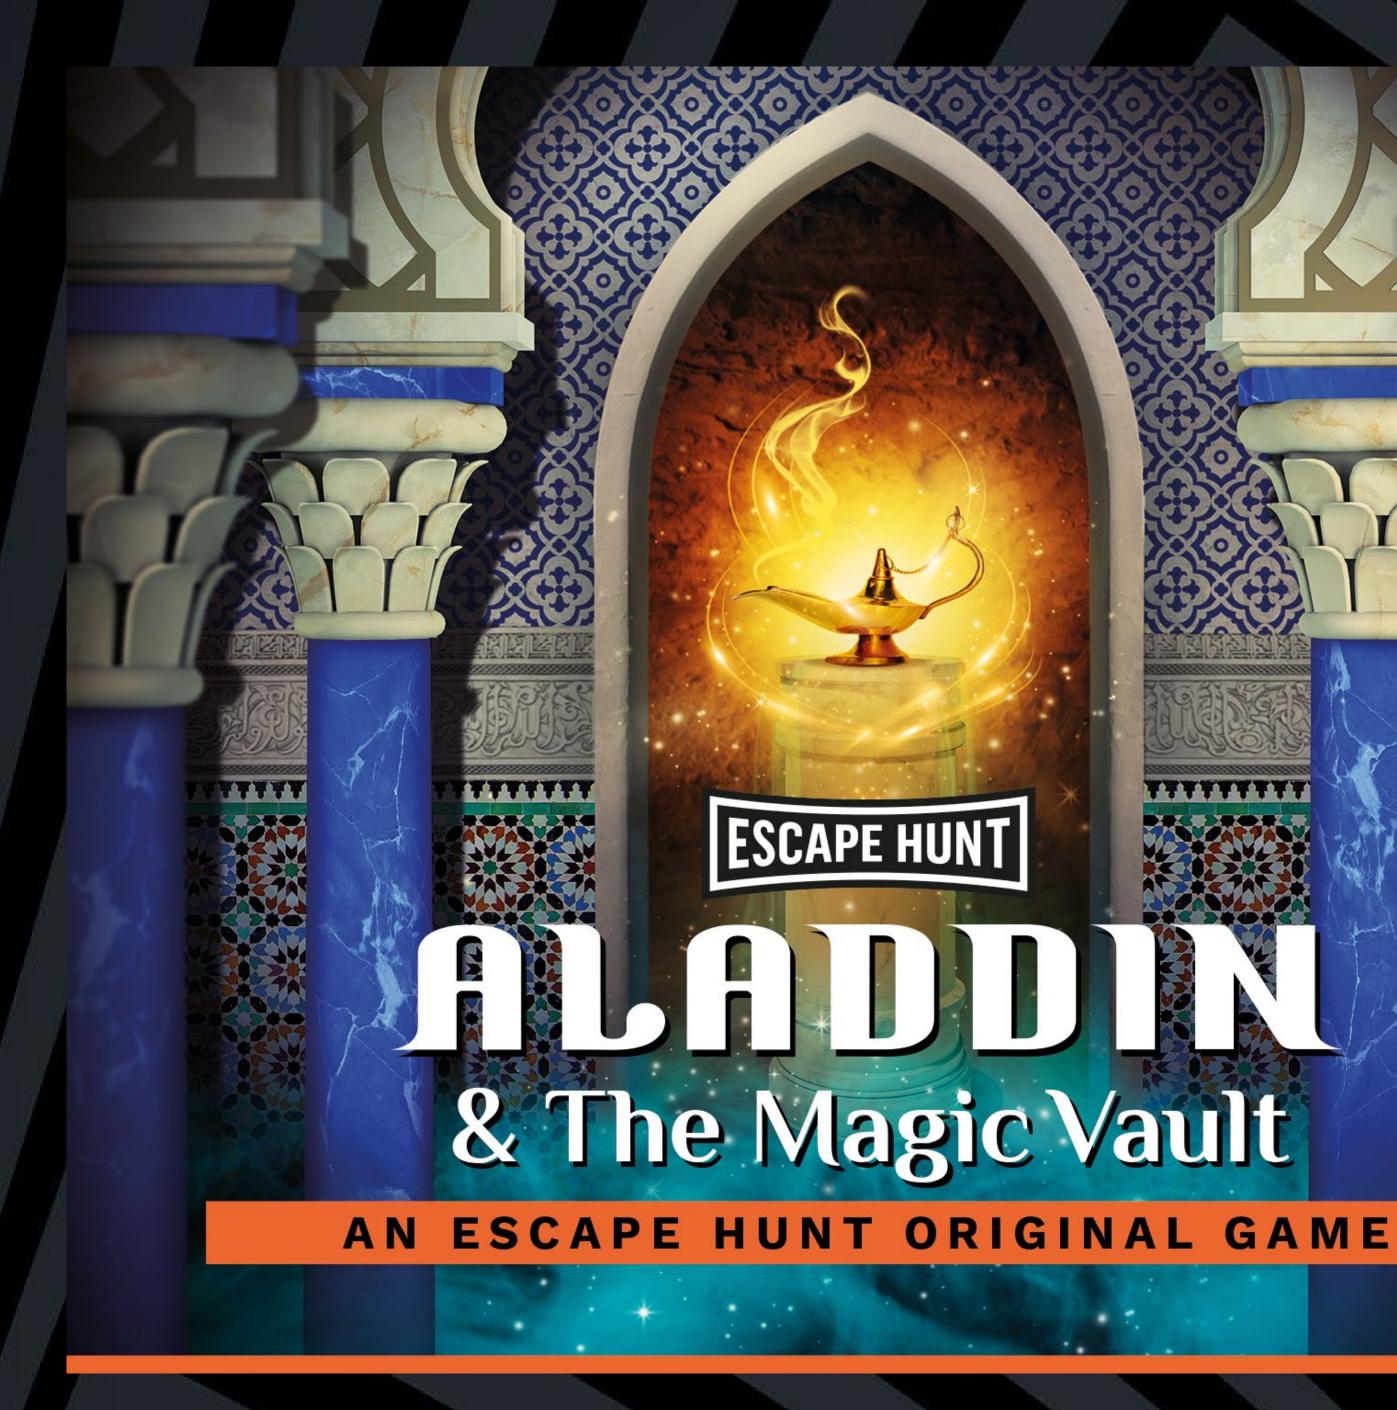

> **HOW MANY** 2-6

**HOW OLD** 

( : )

**HOW LONG** 

PG (8+)

Adults must acompany u16's in the room

The evil Sorcerer Abanazar has tricked Aladdin out of the magical lamp. It's up to you to retrieve it from his impenetrable Magic Vault. Can you rescue the genie before it's too late?