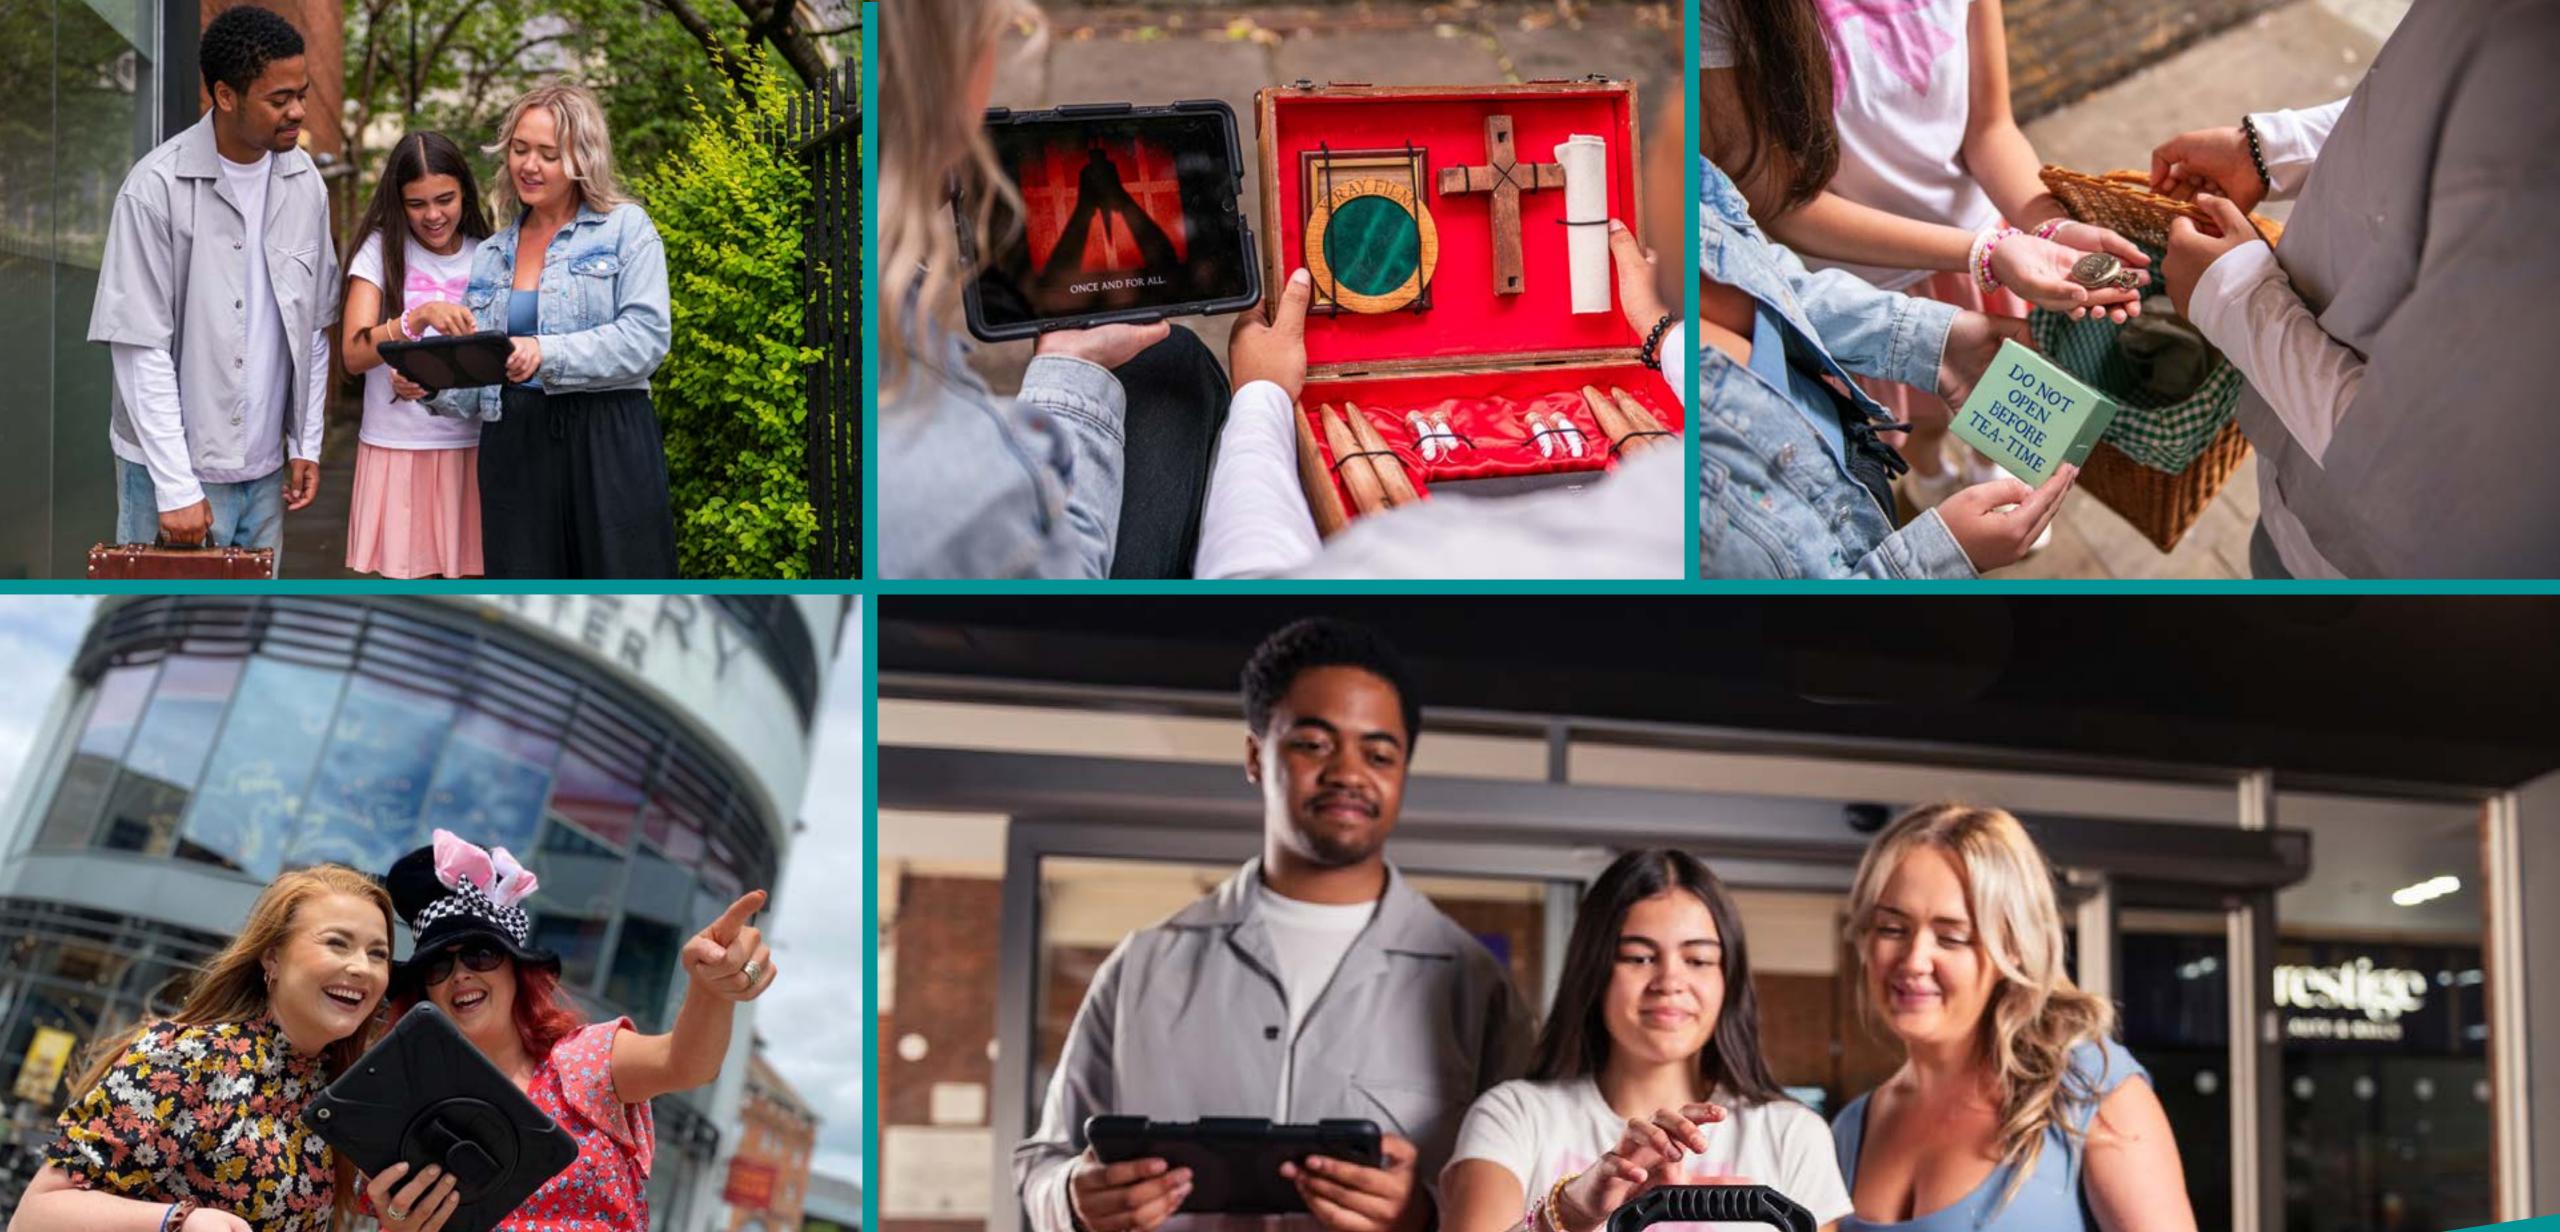

# CLTY HUNIS

Imagine an escape room with no doors, a treasure hunt with more challenges, and a city like you've never seen it before. Step outdoors in these City Hunt adventures.

SAVE THE FUTURE FROM THE PAST

### ESCAPE HUNT Dampire Hunters A CITY HUNT GAME

Step into the heart of India during the Festival of Light, where you stumble across the broken amulet of wealth. Can you fix it by finding the eight missing gemstones and claim a fortune beyond your wildest dreams?

Become Time Cops and stop the deadly artificial intelligence from being released! Hit the streets with a briefcase full of gadgets and a device that communicates with the future, can you help save humanity?

**HOW LONG** 

**HOW MANY** 

90 minutes

2-6

**HOW OLD** 

All Ages

The Vampire Hunters need you! Your sacred task – to rid the world of vampires by destroying the fearsome Vampire King. Hit the streets to find and destroy his Barons and rid the world of this evil!