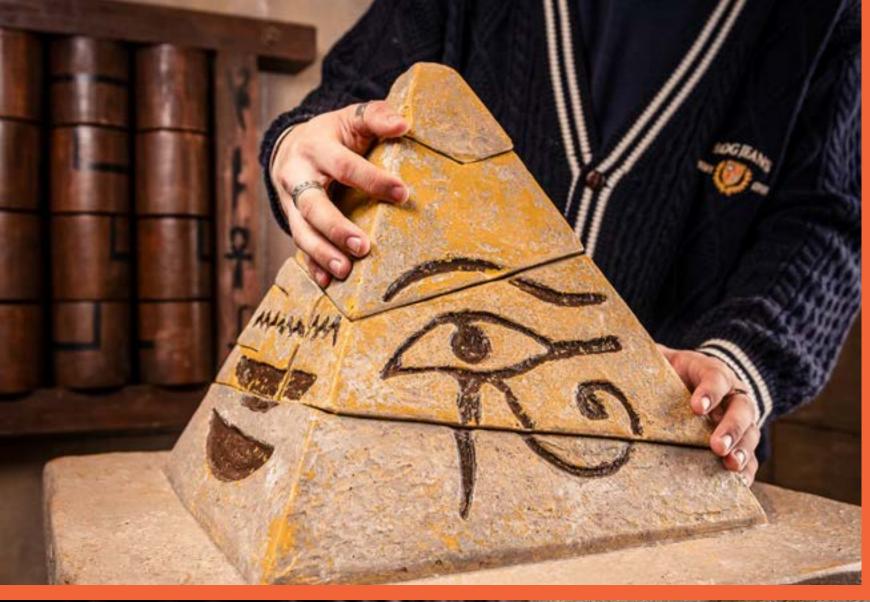

# CURSE OF PHARAOH

90

AN ESCAPE HUNT ORIGINAL GAME

**ESCAPE HUNT** 

Can you escape the Pharaoh's curse? Lead a team of adventurers into the heart of the Pharaoh's lair, uncover ancient secrets, return the amulet to its rightful owner, and break the curse before it's too late.