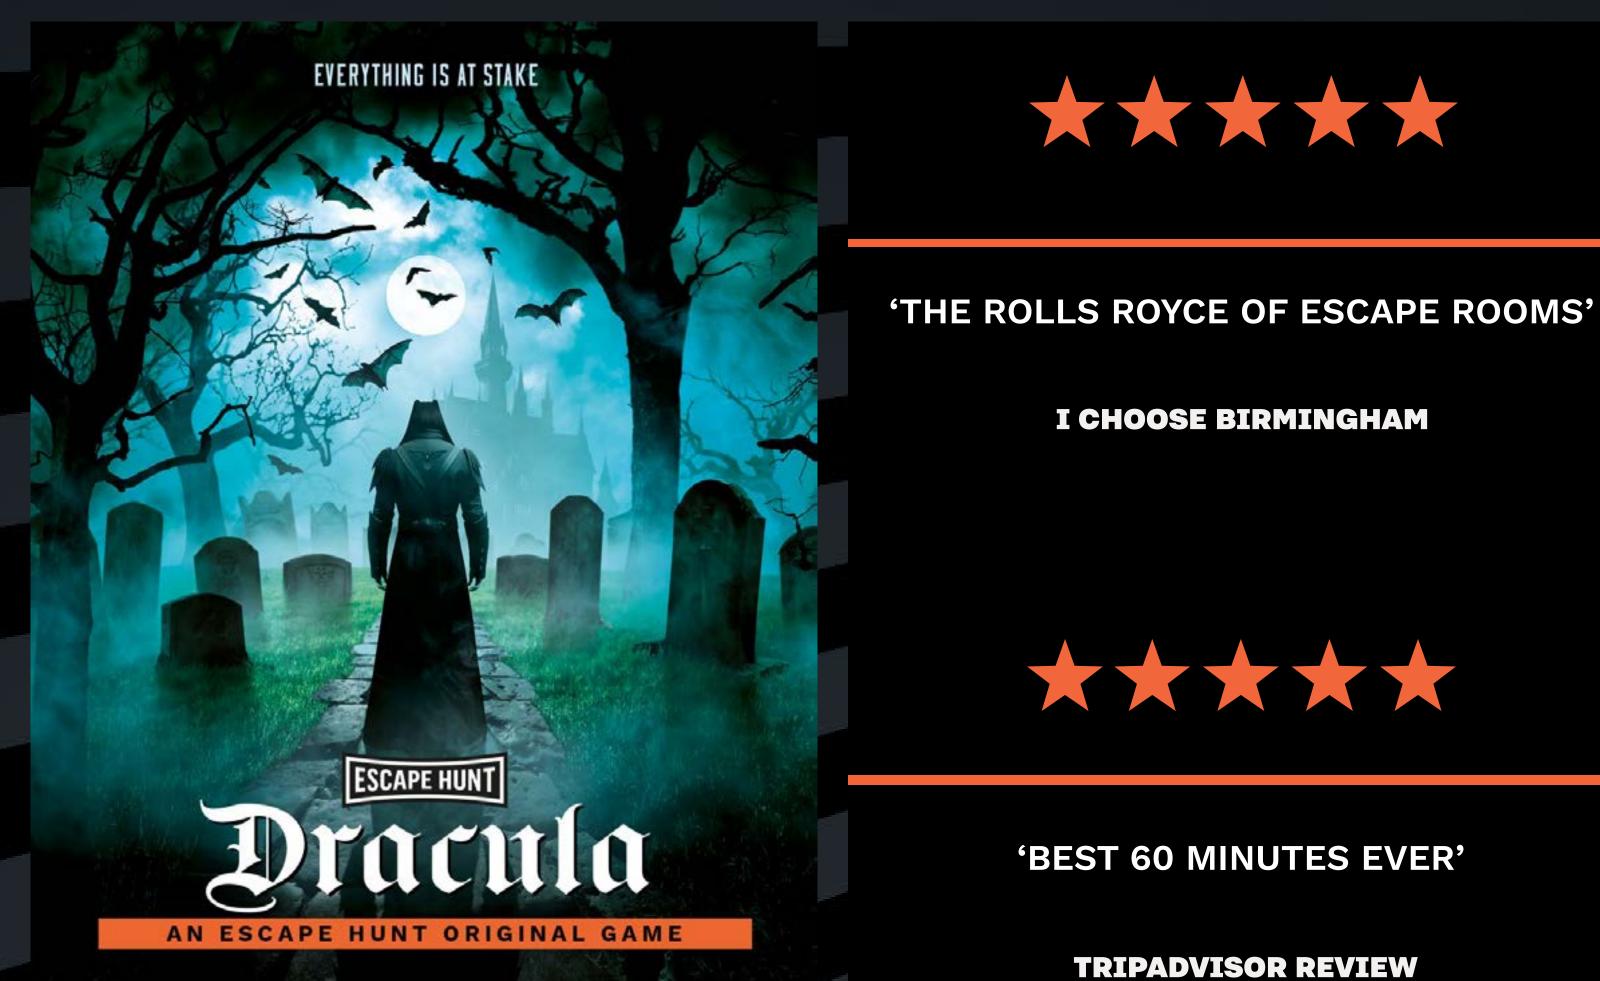

# 'THE ROLLS ROYCE OF ESCAPE ROOMS'

I CHOOSE BIRMINGHAM

**ESCAPE HUNT IS LOVED BY:** 

Step into Transylvania, where a weakened Count Dracula has fled to his family crypt. When the moonlight reaches his coffin, his strength will be restored. Can you stop him before his reign of terror begins again?