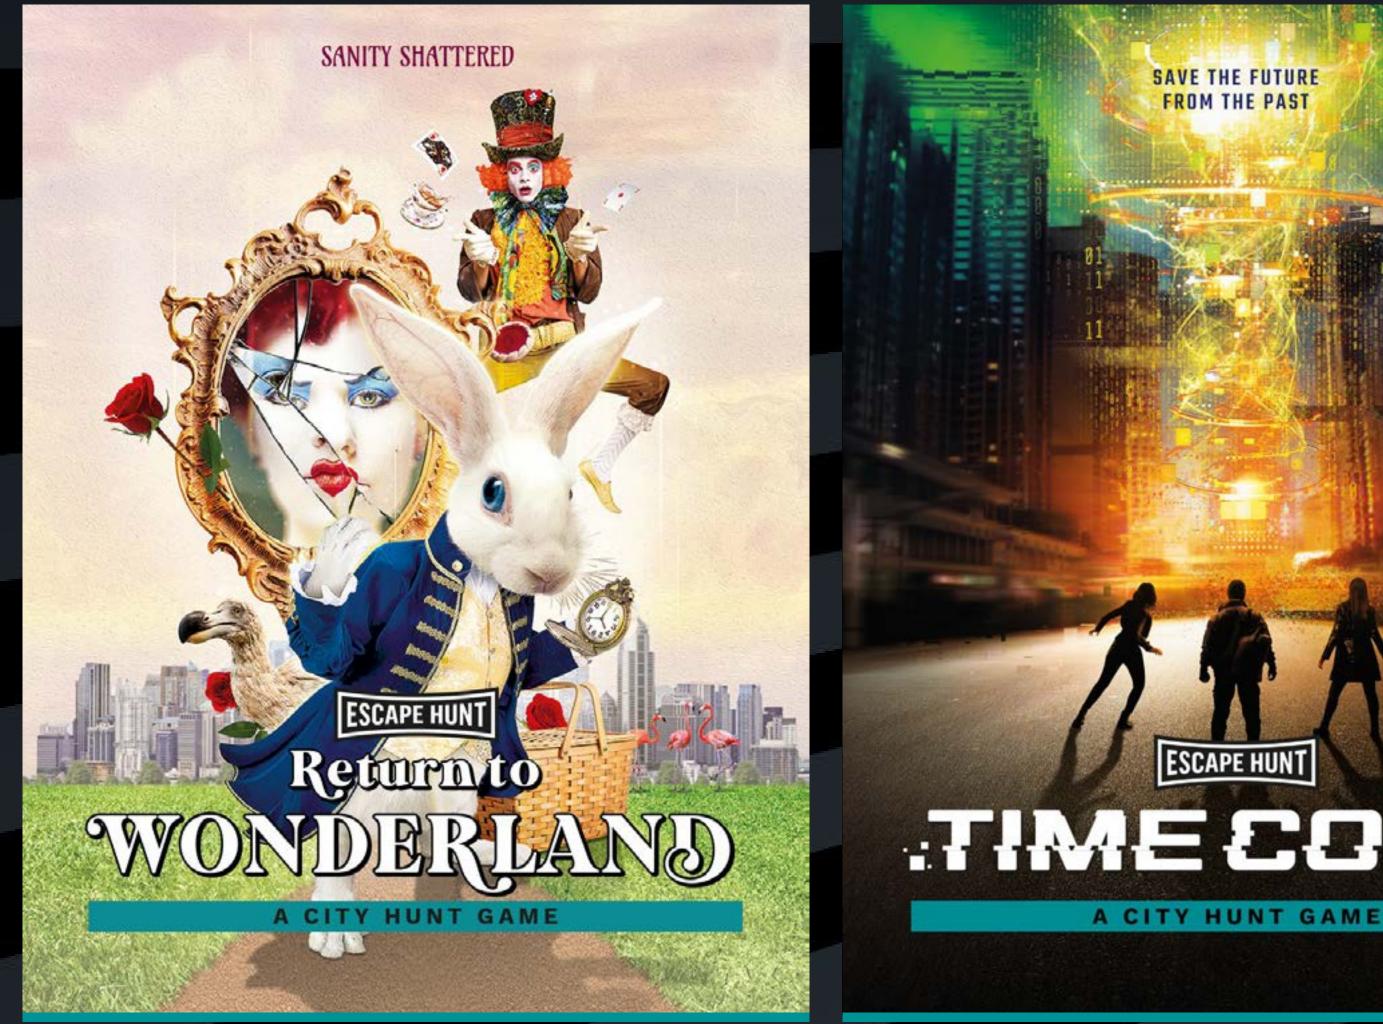

# CLTY HUNIS

Imagine an escape room with no doors, a treasure hunt with more challenges, and a city like you've never seen it before. Step outdoors in these City Hunt adventures.

SAVE THE FUTURE FROM THE PAST

# **ESCAPE HUNT** TIME EDPS'

Become Time Cops and stop the deadly artificial intelligence from being released! Hit the streets with a briefcase full of gadgets and a device that communicates with the future, can you help save humanity?

**HOW LONG** 

**HOW MANY** 

90 minutes

2-6

**HOW OLD** 

All Ages

The Vampire Hunters need you! Your sacred task – to rid the world of vampires by destroying the fearsome Vampire King. Hit the streets to find and destroy his Barons and rid the world of this evil!