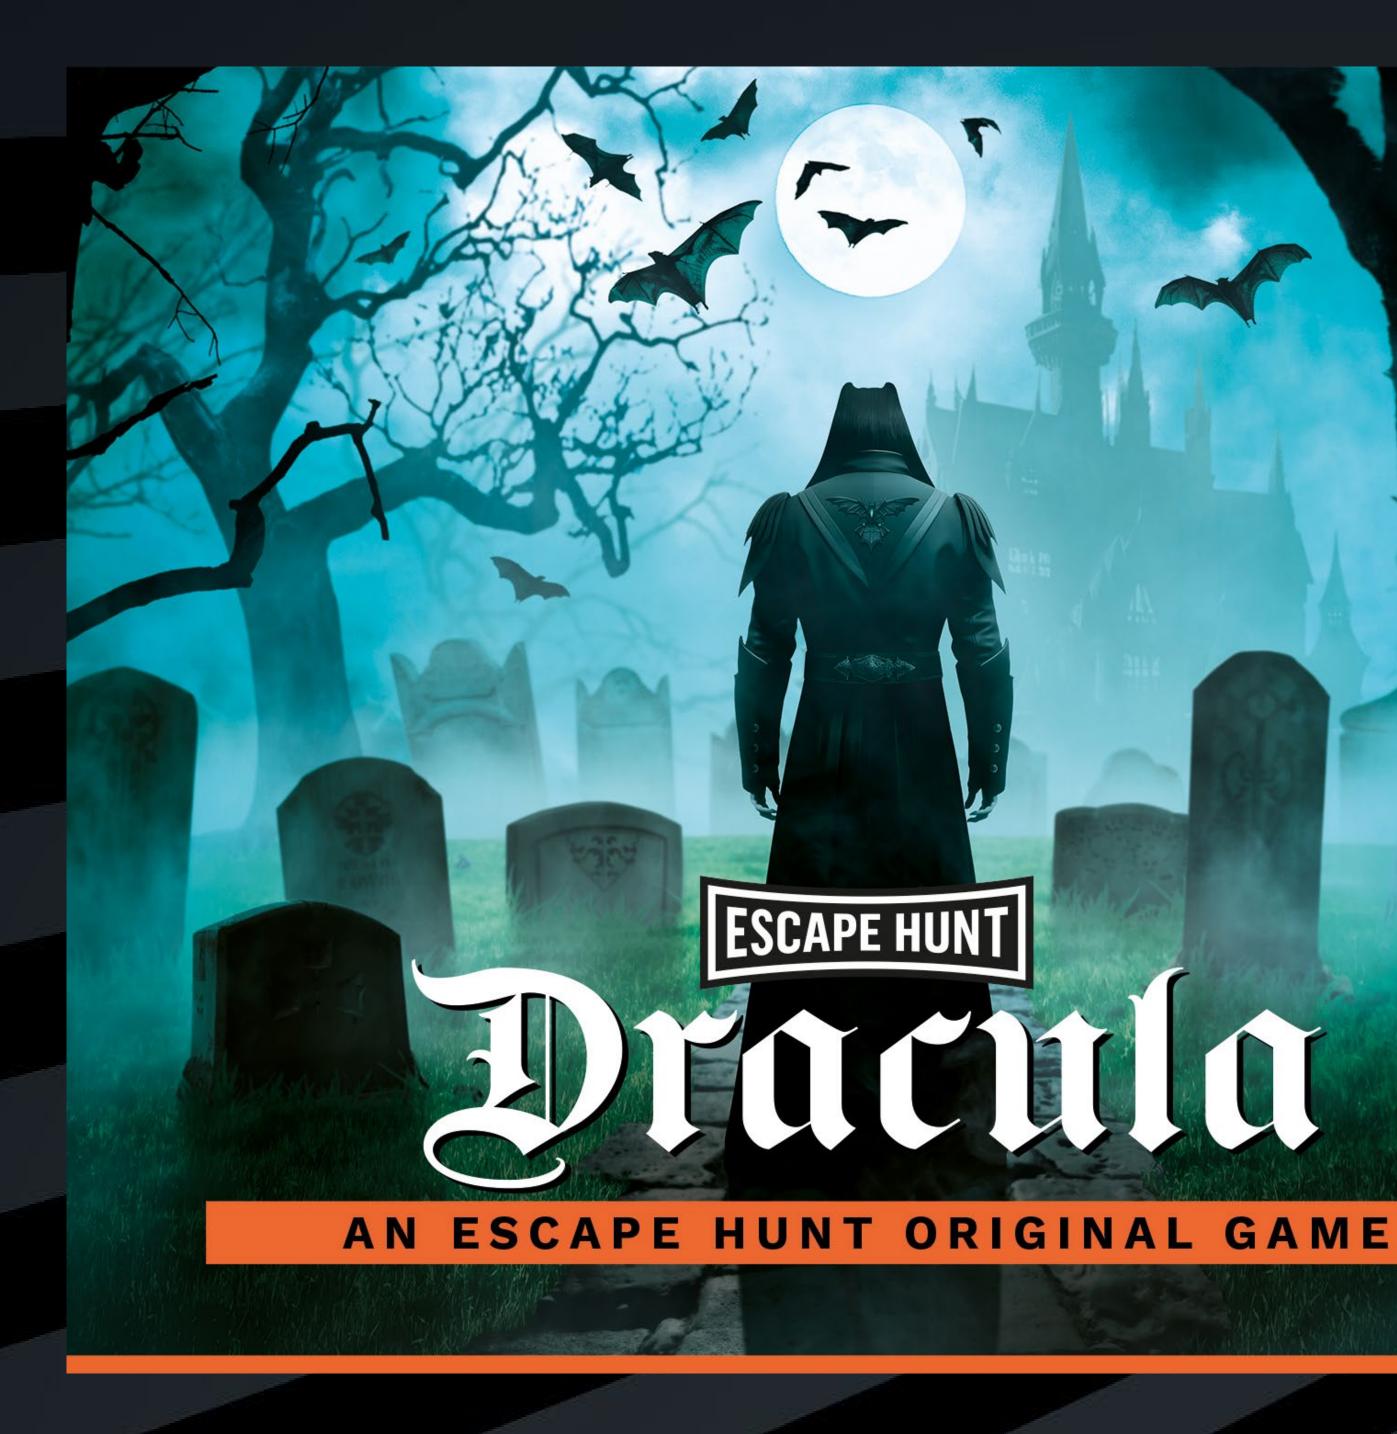

Step into Transylvania, where a weakened Count Dracula has fled to his family crypt. When the moonlight reaches his coffin, his strength will be restored. Can you stop him before his reign of terror begins again?