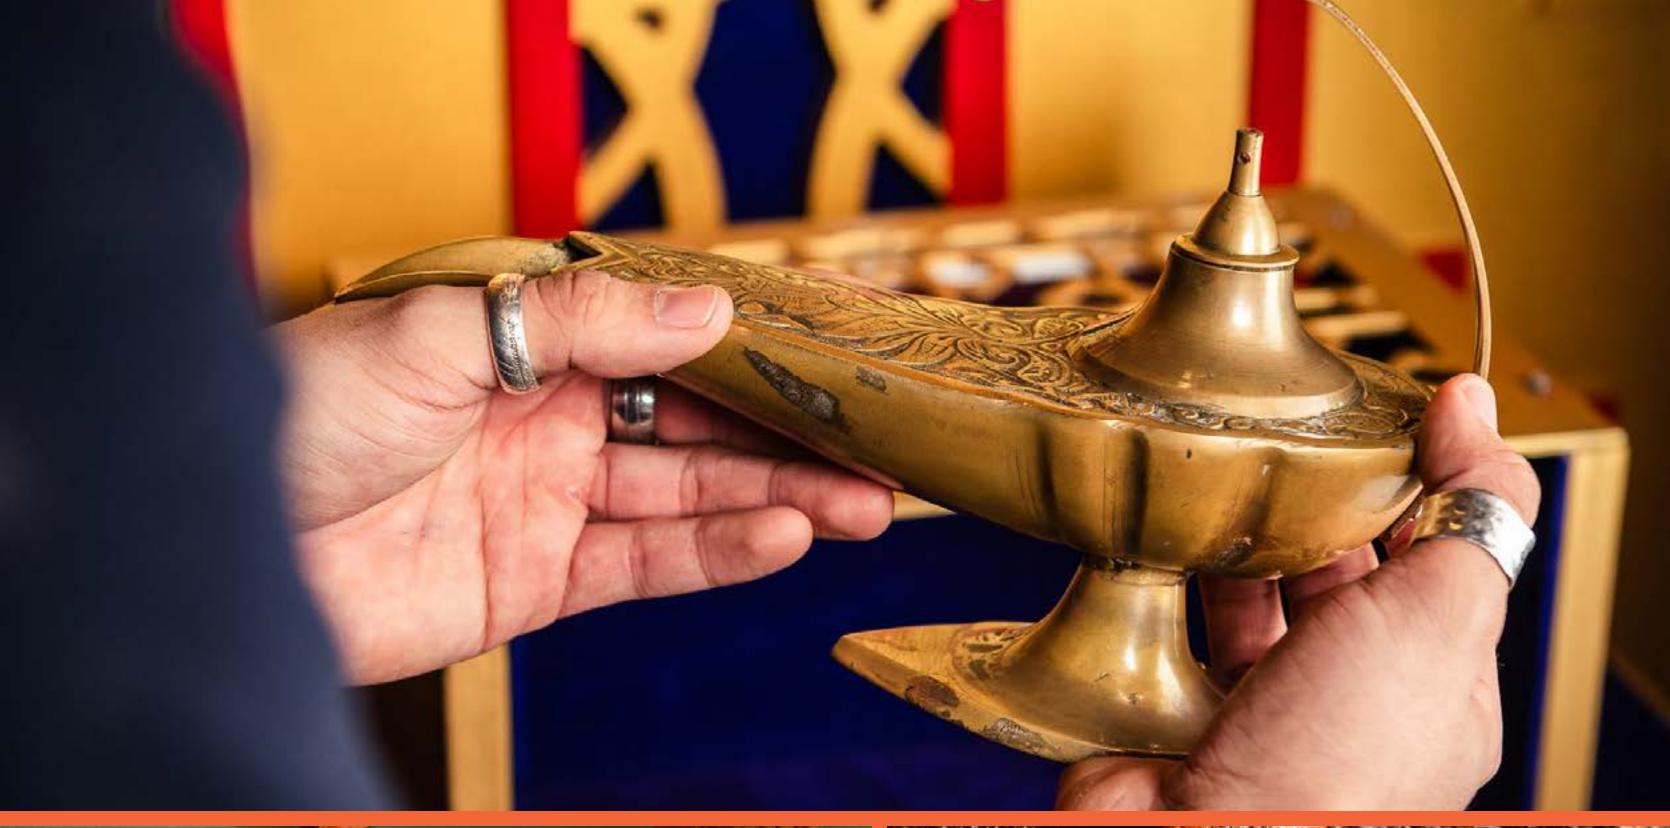

> **HOW MANY** 2-6

**HOW OLD** 

( : )

**HOW LONG** 

PG (8+)

Adults must acompany u16's in the room

The evil Sorcerer Abanazar has tricked Aladdin out of the magical lamp. It's up to you to retrieve it from his impenetrable Magic Vault. Can you rescue the genie before it's too late?