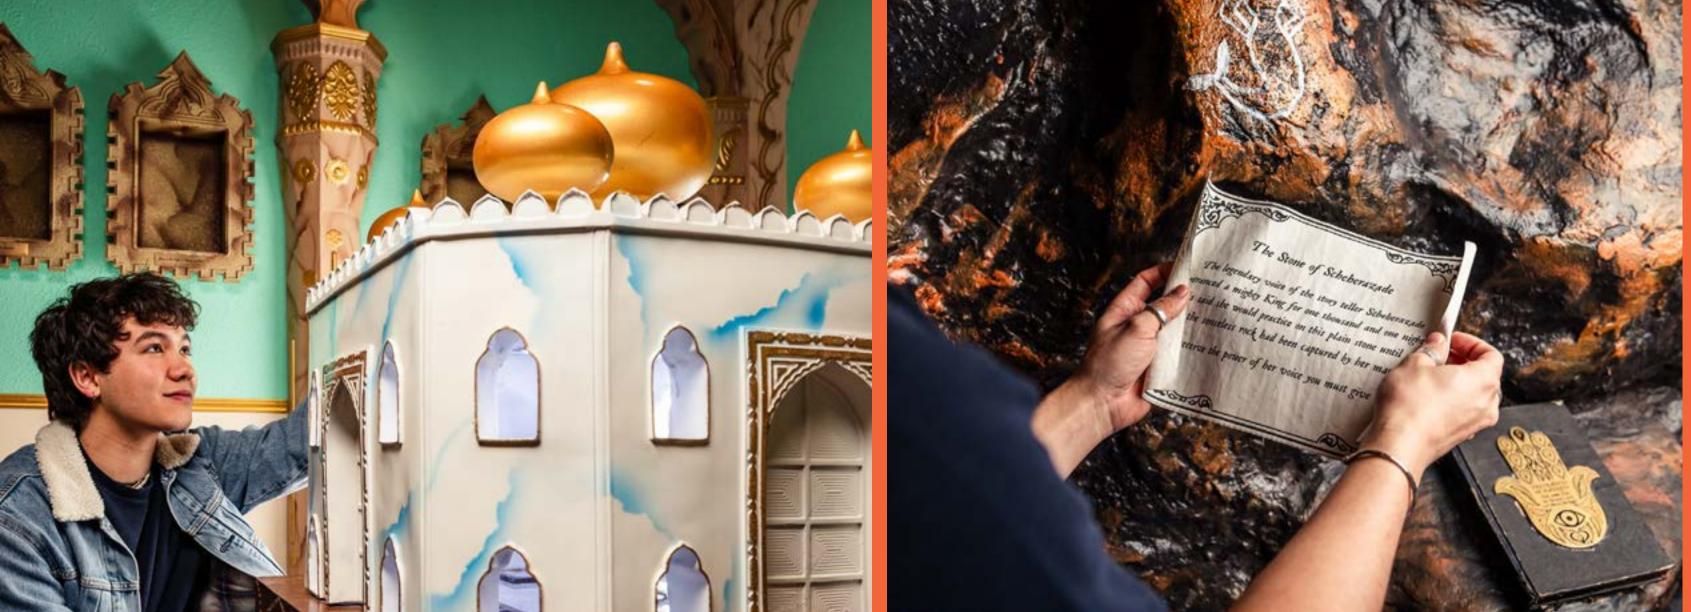

> **HOW MANY** 2-6

**HOW OLD** 

( : )

**HOW LONG** 

PG (8+)

Adults must acompany u16's in the room

The evil Sorcerer Abanazar has tricked Aladdin out of the magical lamp. It's up to you to retrieve it from his impenetrable Magic Vault. Can you rescue the genie before it's too late?