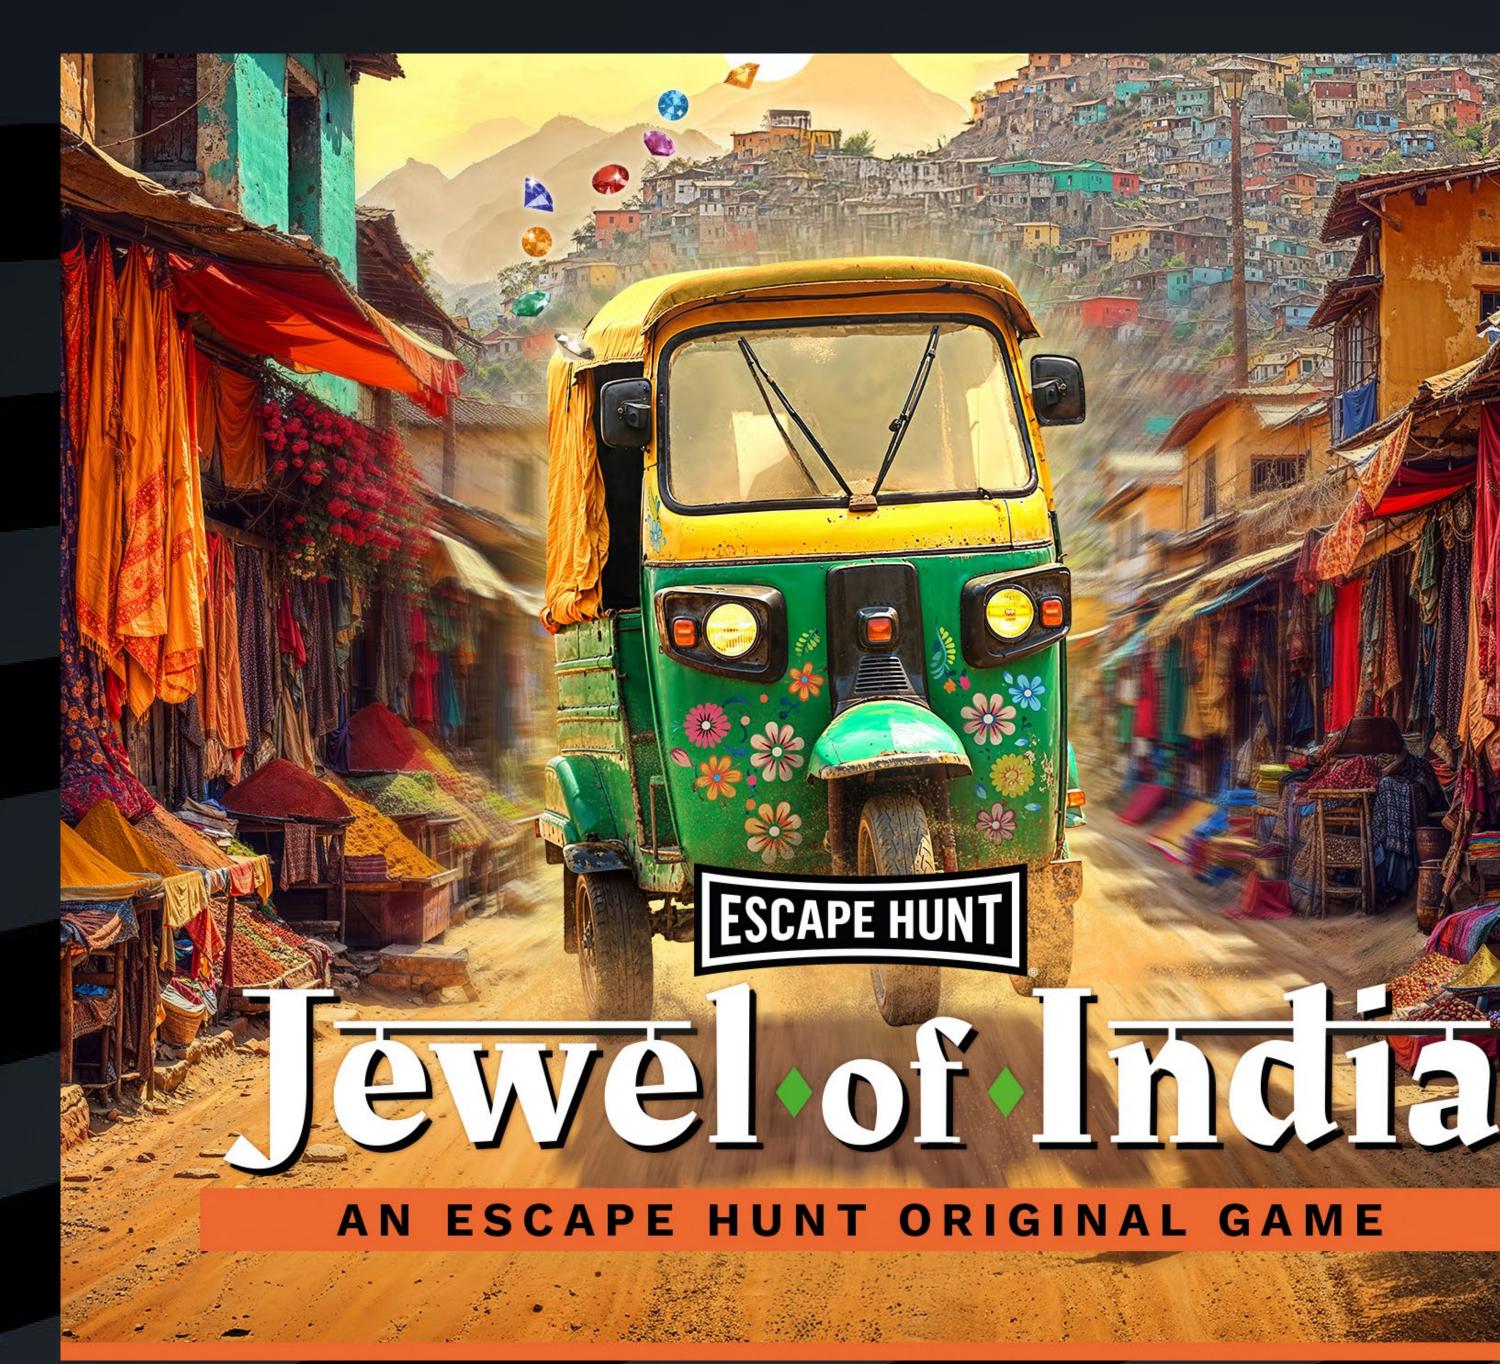

### ESCAPE HUNT Dampire Hunters A CITY HUNT GAME

Step into the heart of India during the Festival of Light, where you stumble across the broken amulet of wealth. Can you fix it by finding the eight missing gemstones and claim a fortune beyond your wildest dreams?