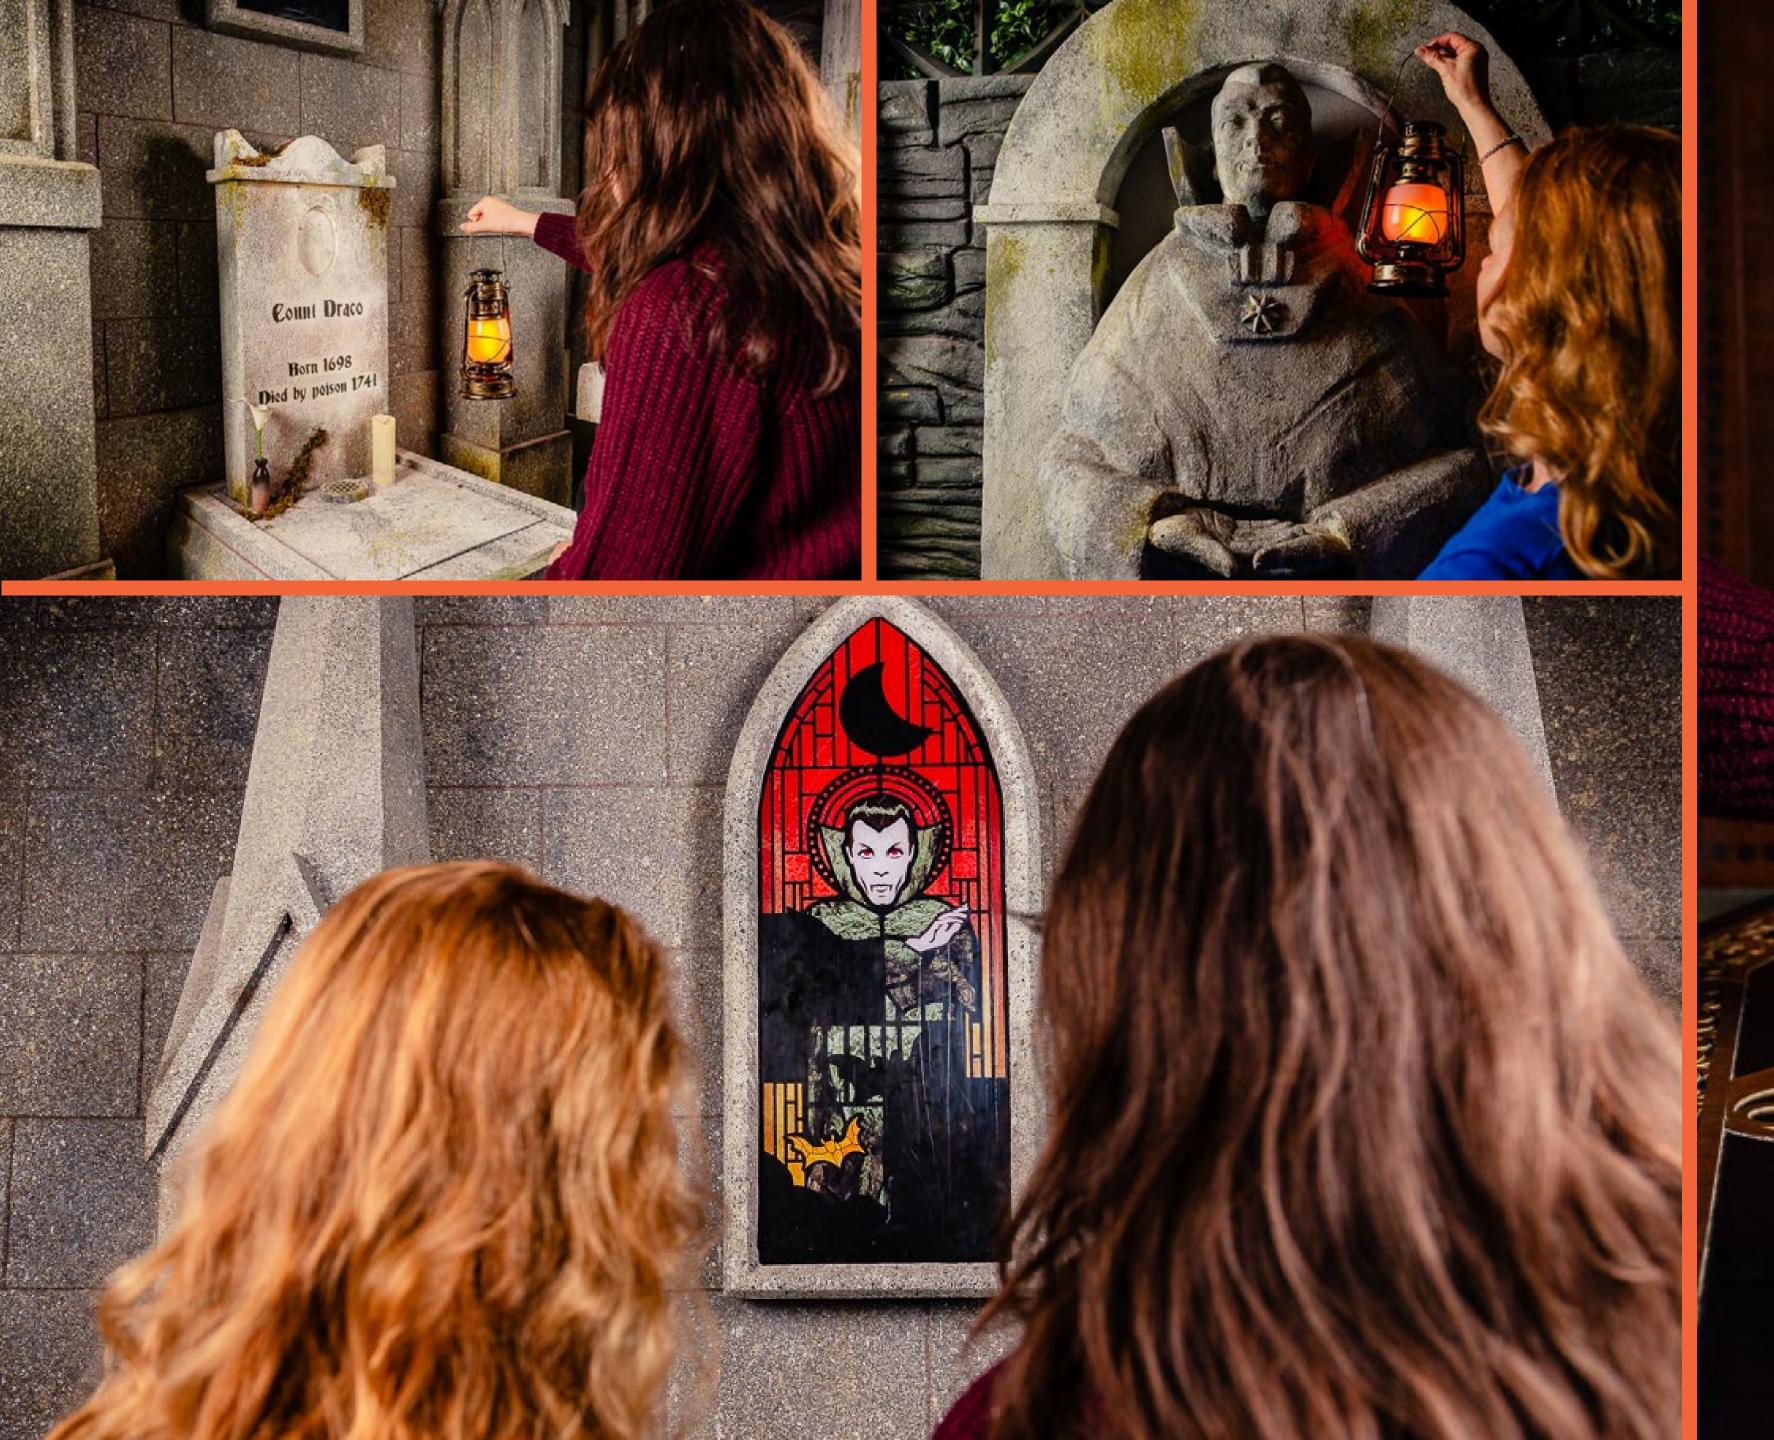

Step into Transylvania, where a weakened Count Dracula has fled to his family crypt. When the moonlight reaches his coffin, his strength will be restored. Can you stop him before his reign of terror begins again?