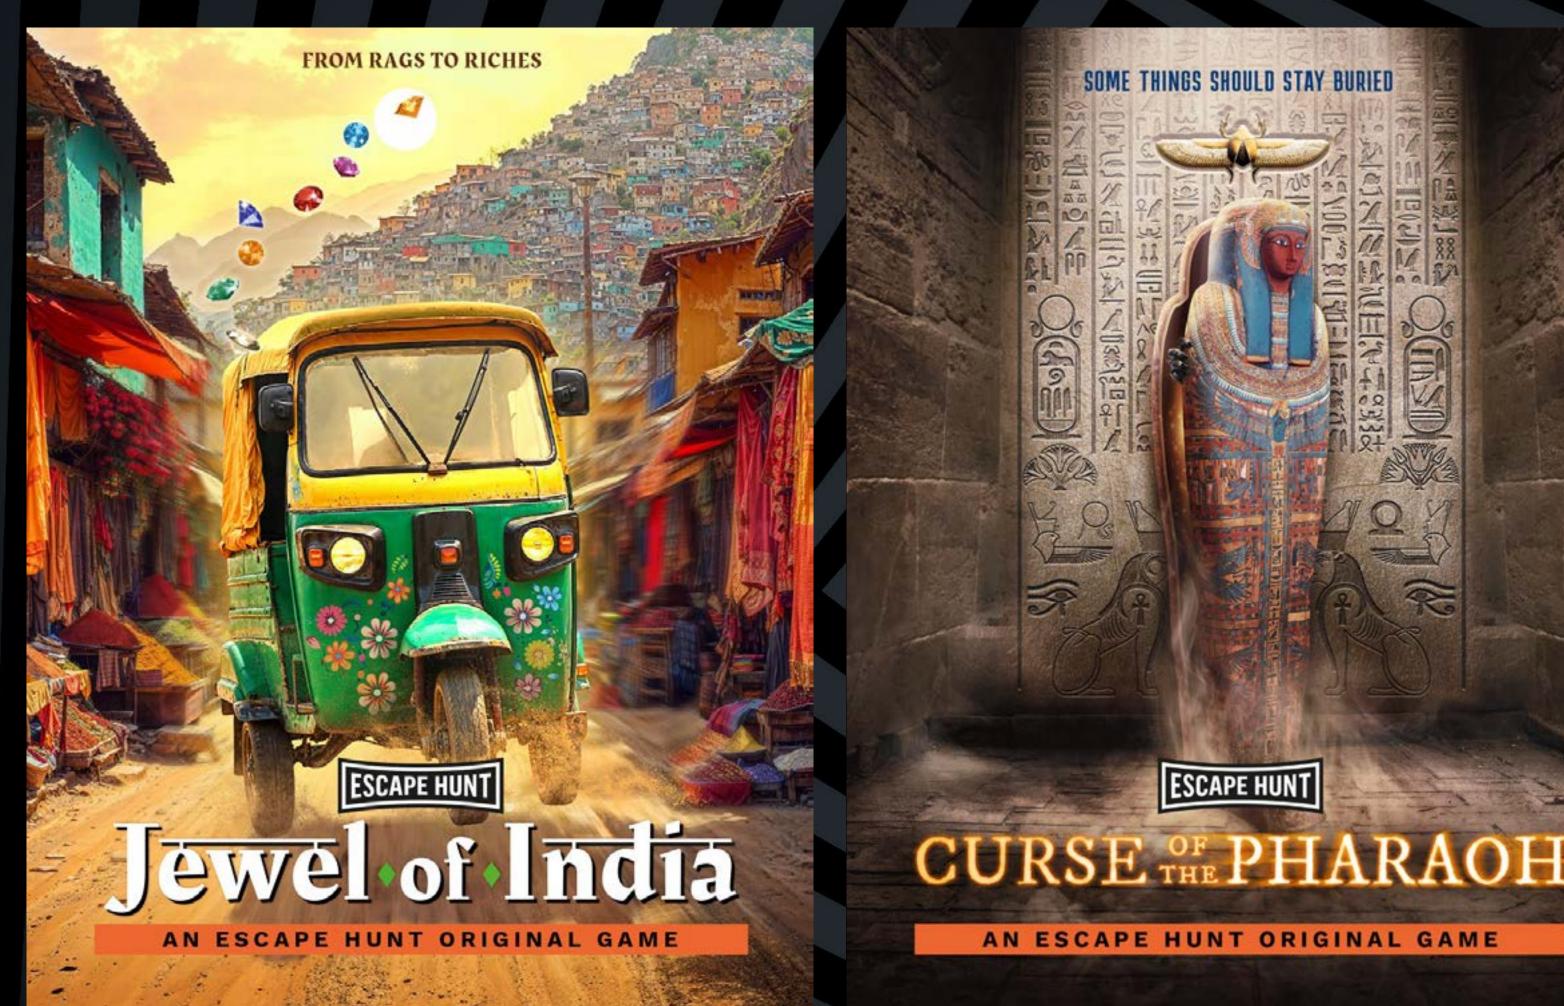

### ESCAPE HUNT Dampire Hunters A CITY HUNT GAME

Step into the heart of India during the Festival of Light, where you stumble across the broken amulet of wealth. Can you fix it by finding the eight missing gemstones and claim a fortune beyond your wildest dreams?

# CURSE OF PHARAOH

90

AN ESCAPE HUNT ORIGINAL GAME

**ESCAPE HUNT** 

Can you escape the Pharaoh's curse? Lead a team of adventurers into the heart of the Pharaoh's lair, uncover ancient secrets, return the amulet to its rightful owner, and break the curse before it's too late.