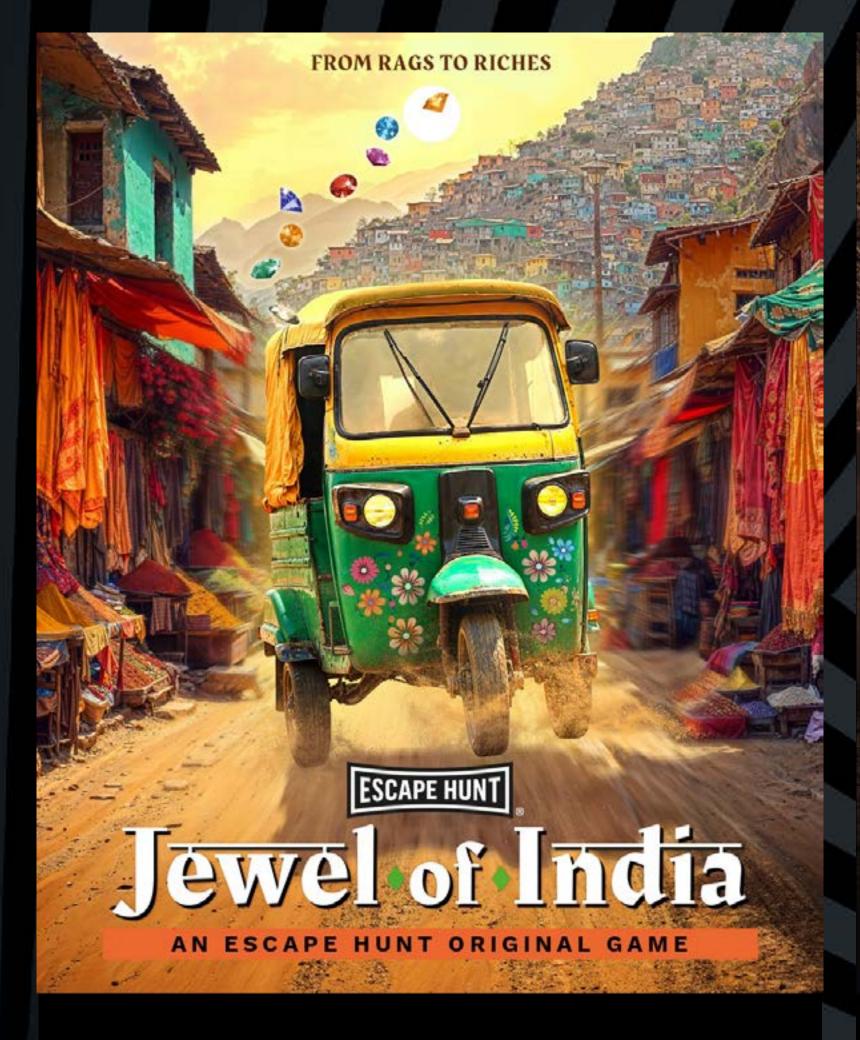

## CITY HUNTS

Imagine an escape room with no doors, a treasure hunt with more challenges, and a city like you've never seen it before. Step outdoors in these City Hunt adventures.

Step into the heart of India during the Festival of Light, where you stumble across the broken amulet of wealth. Can you fix it by finding the nine missing gemstones and claim a fortune beyond your wildest dreams?