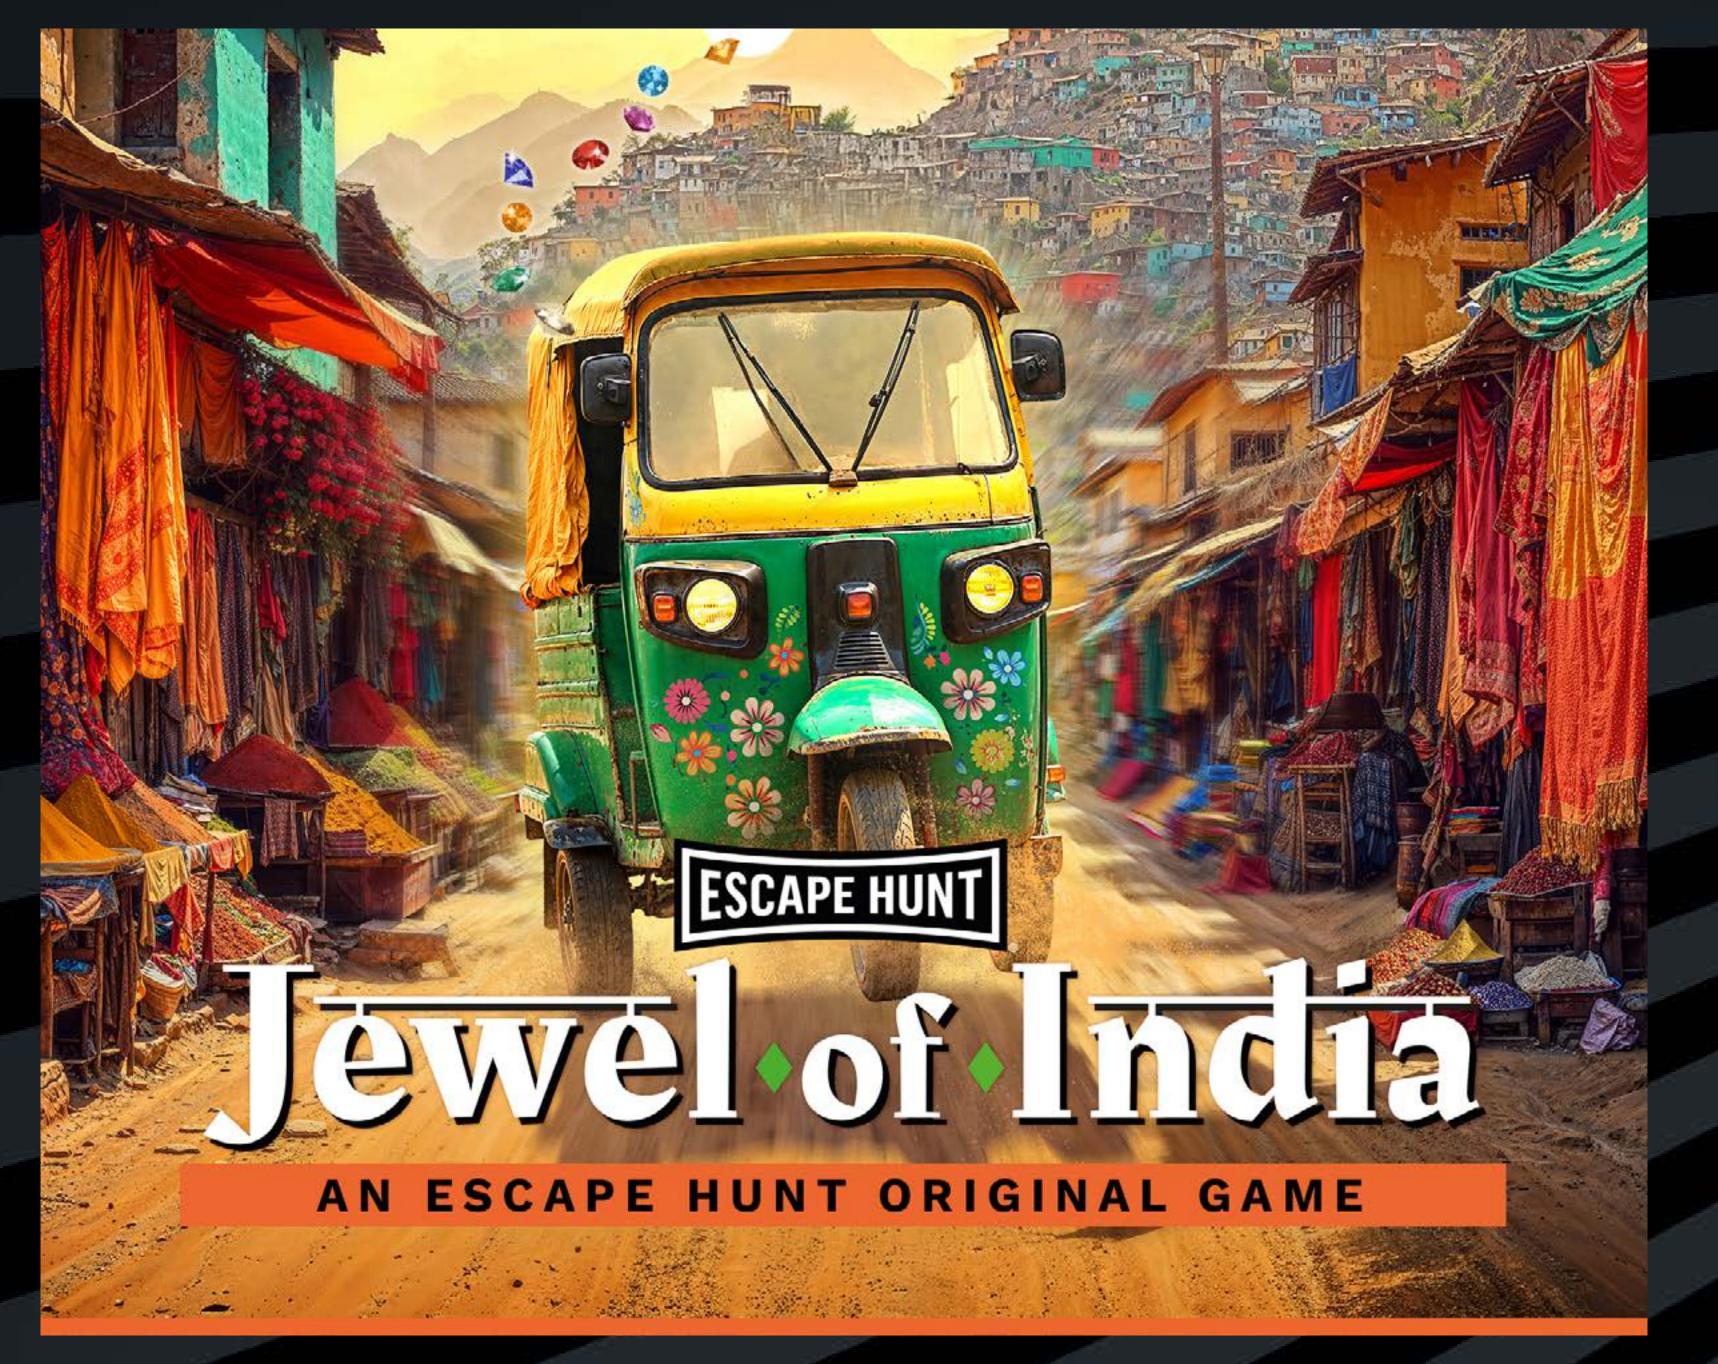

## CITY HUNTS

Imagine an escape room with no doors, a treasure hunt with more challenges, and a city like you've never seen it before. Step outdoors in these City Hunt adventures.

Step into the heart of India during the Festival of Light, where you stumble across the broken amulet of wealth. Can you fix it by finding the nine missing gemstones and claim a fortune beyond your wildest dreams?