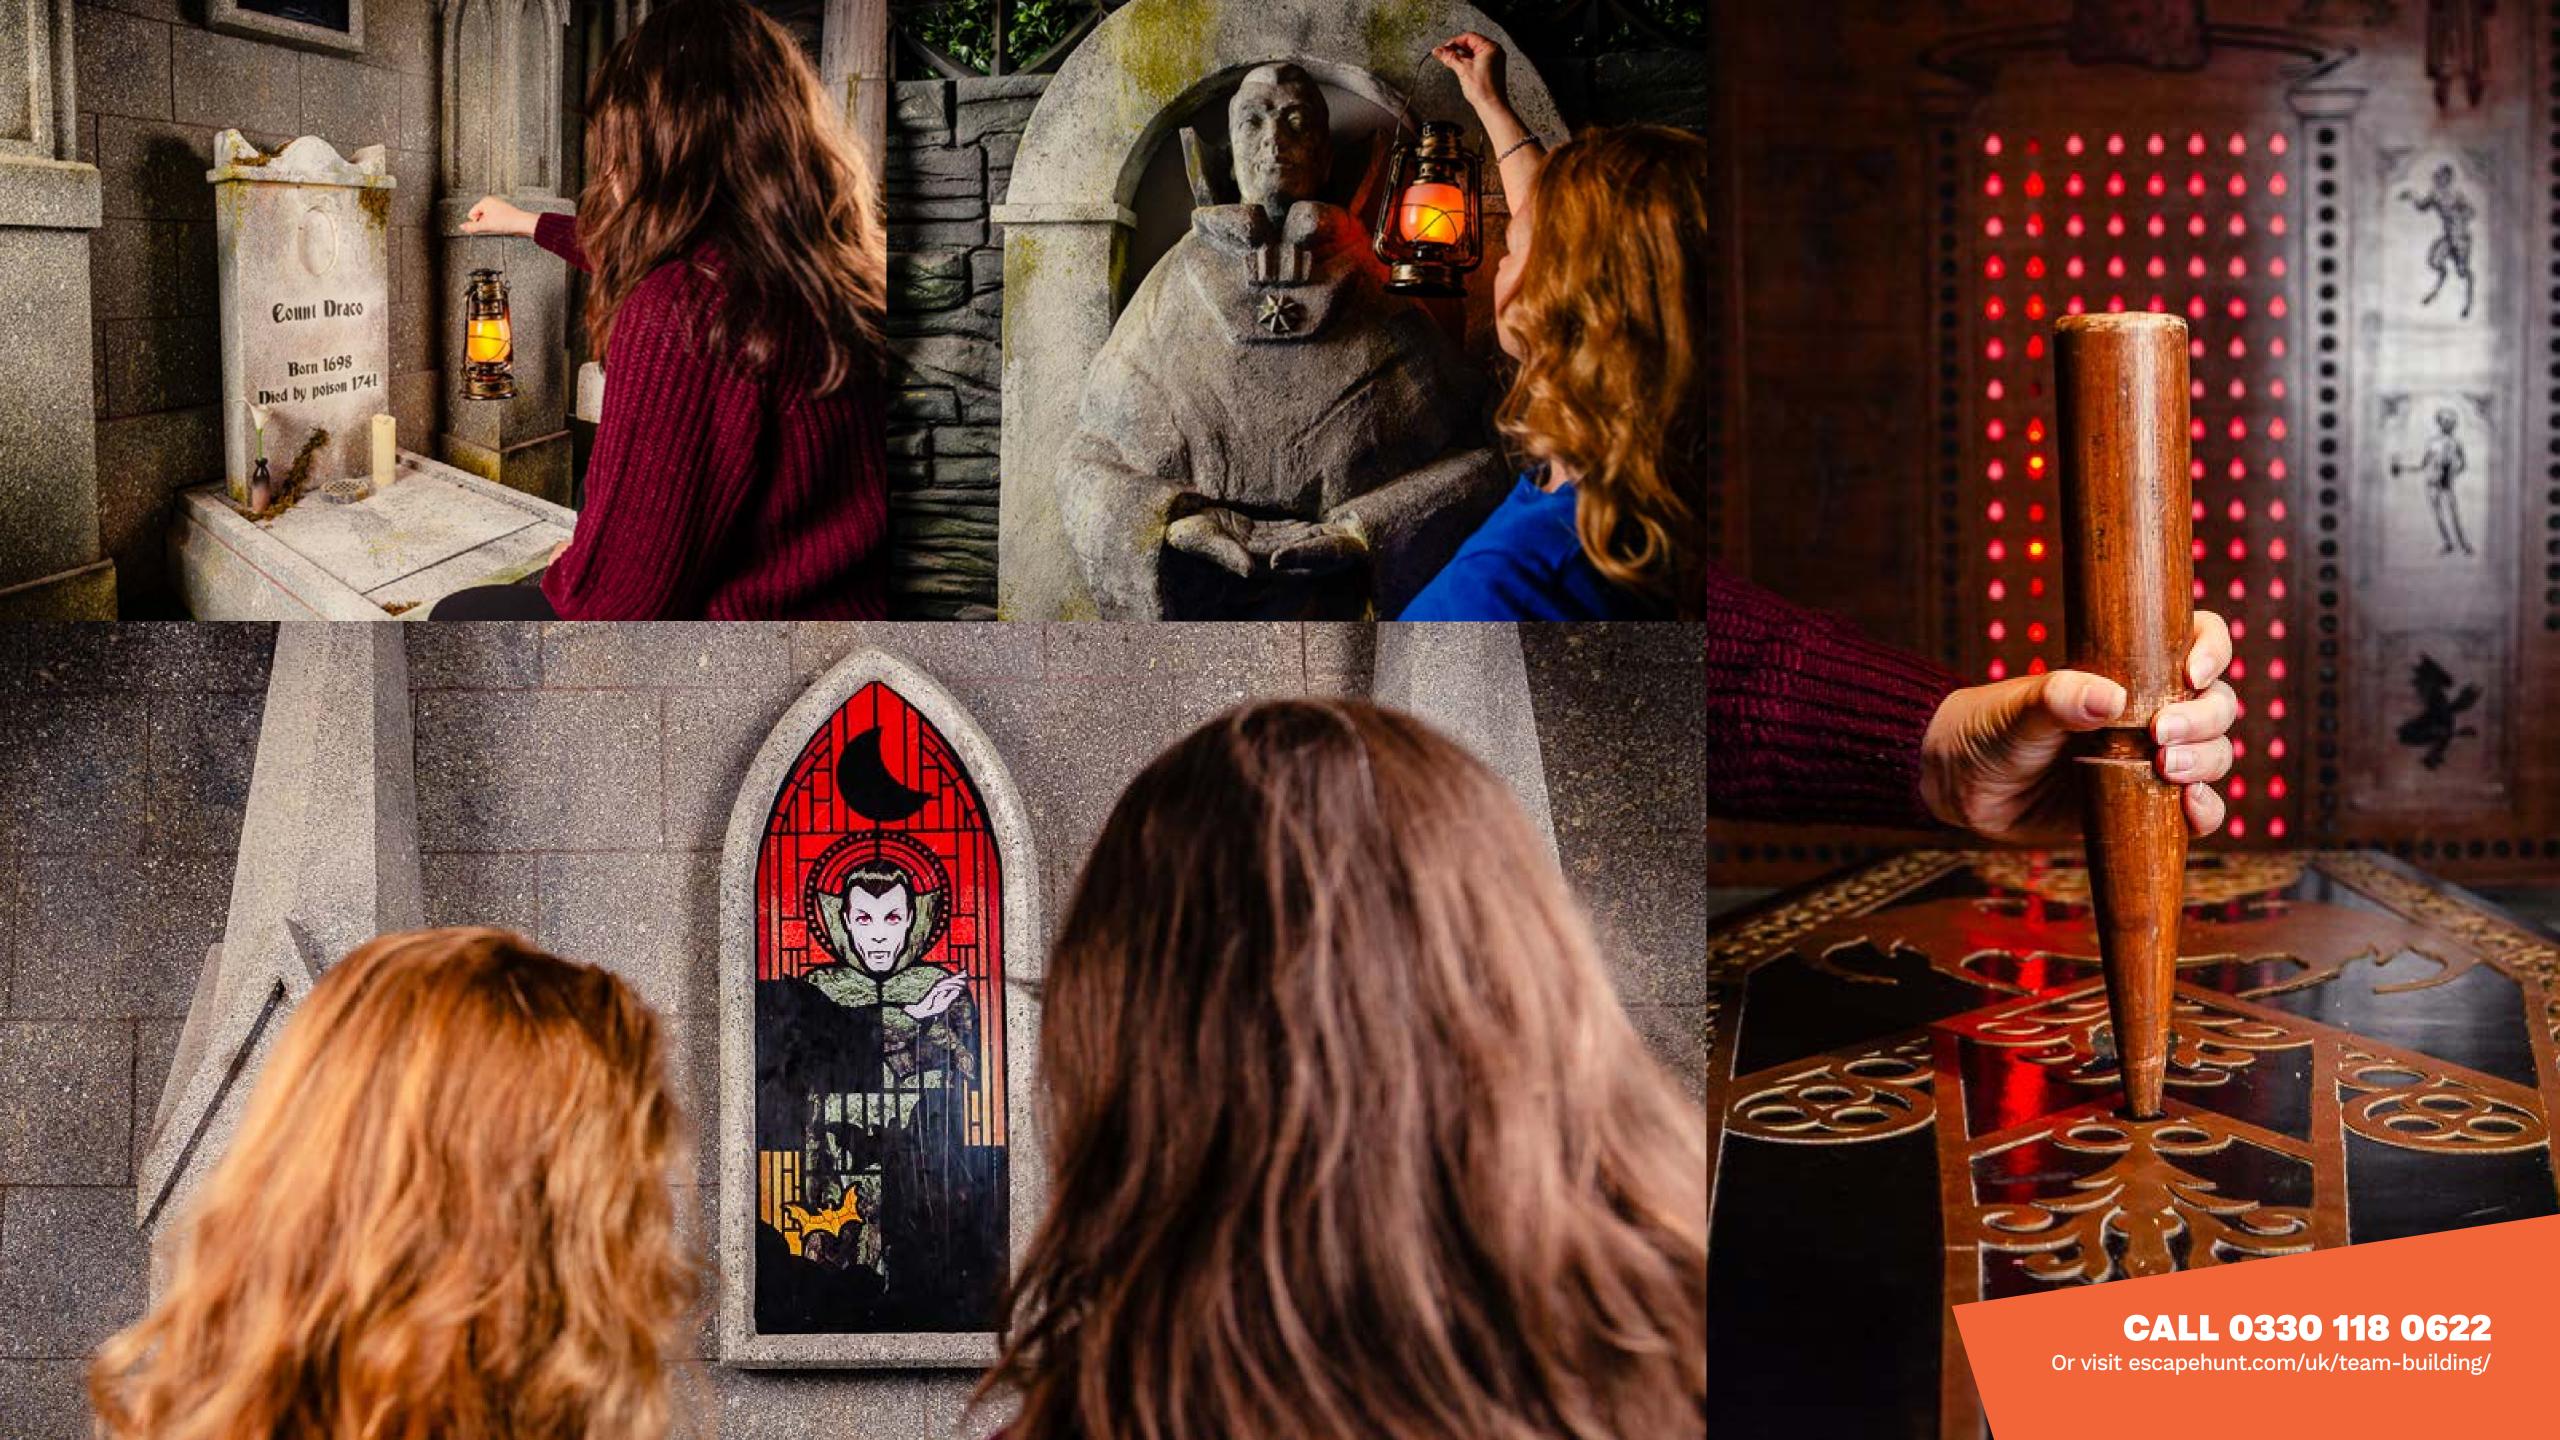

Step into Transylvania, where a weakened Count Dracula has fled to his family crypt. When the moonlight reaches his coffin, his strength will be restored. Can you stop him before his reign of terror begins again?