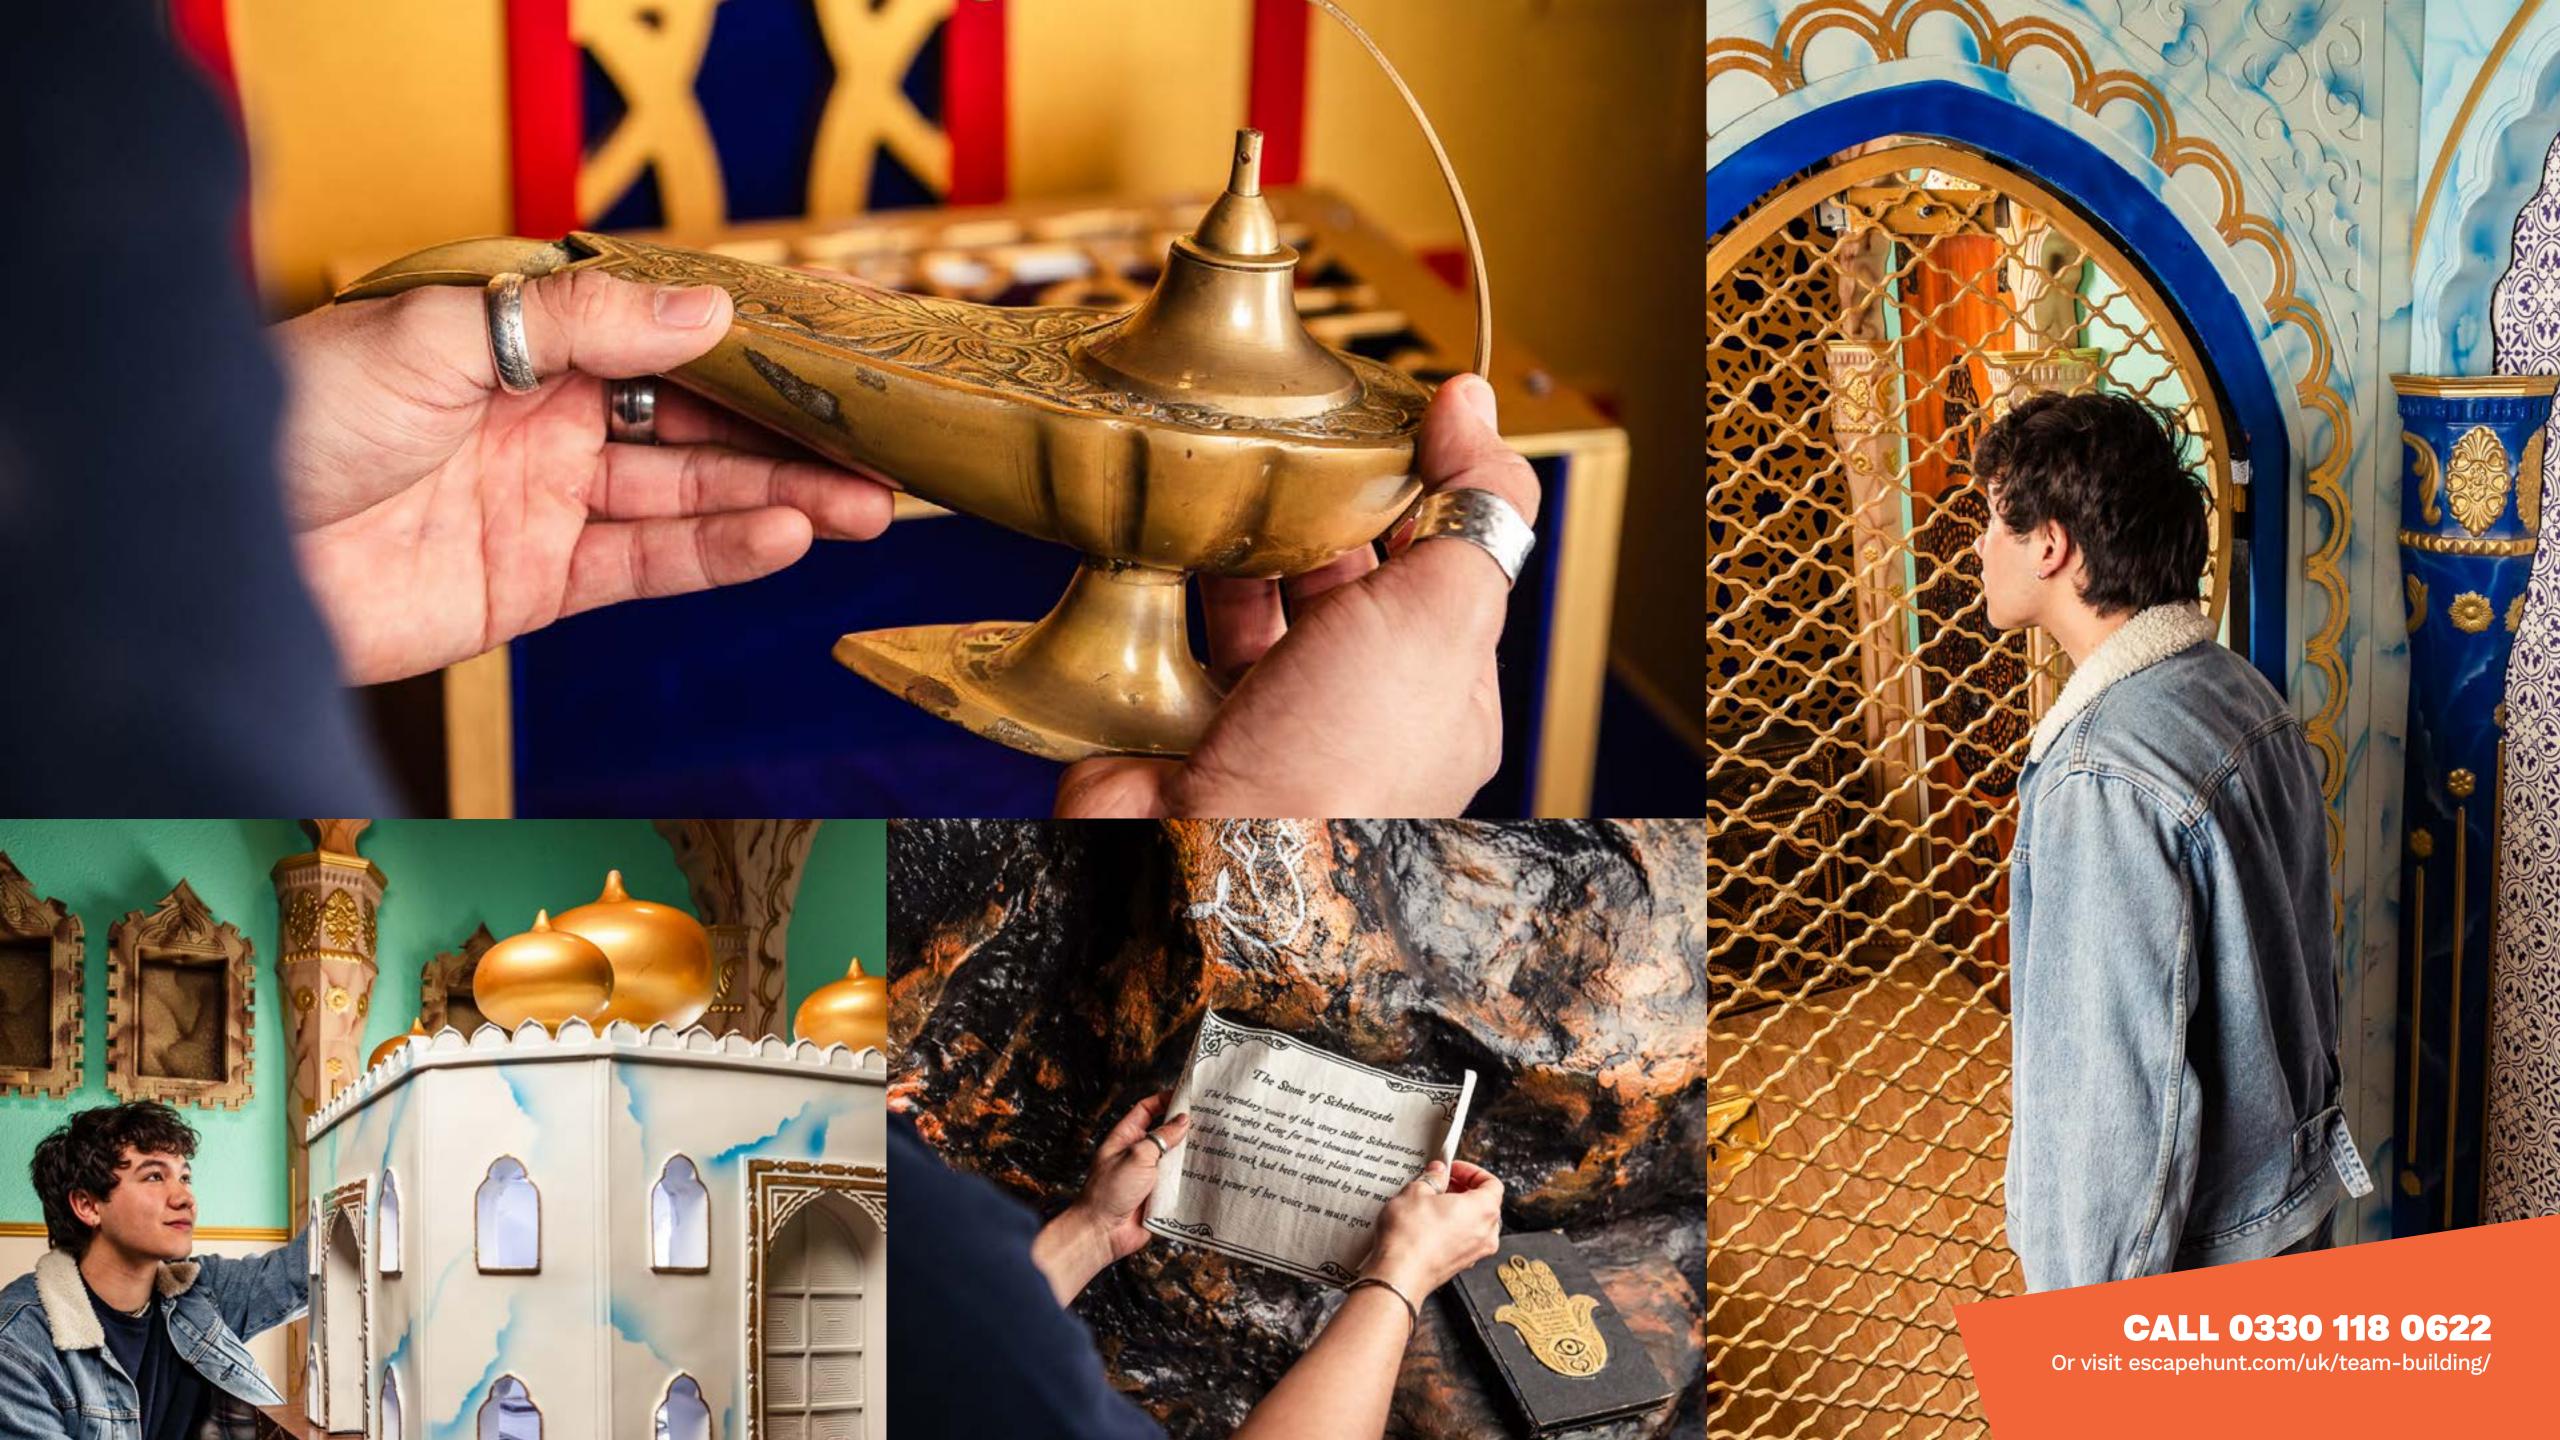

HOW MANY 2-6

HOW LONG 60 minutes

HOW OLD PG (8+)

Adults must acompany u16's in the room

CALL 0330 118 0622

The evil Sorcerer Abanazar has tricked Aladdin out of the magical lamp. It's up to you to retrieve it from his impenetrable Magic Vault. Can you rescue the genie before it's too late?