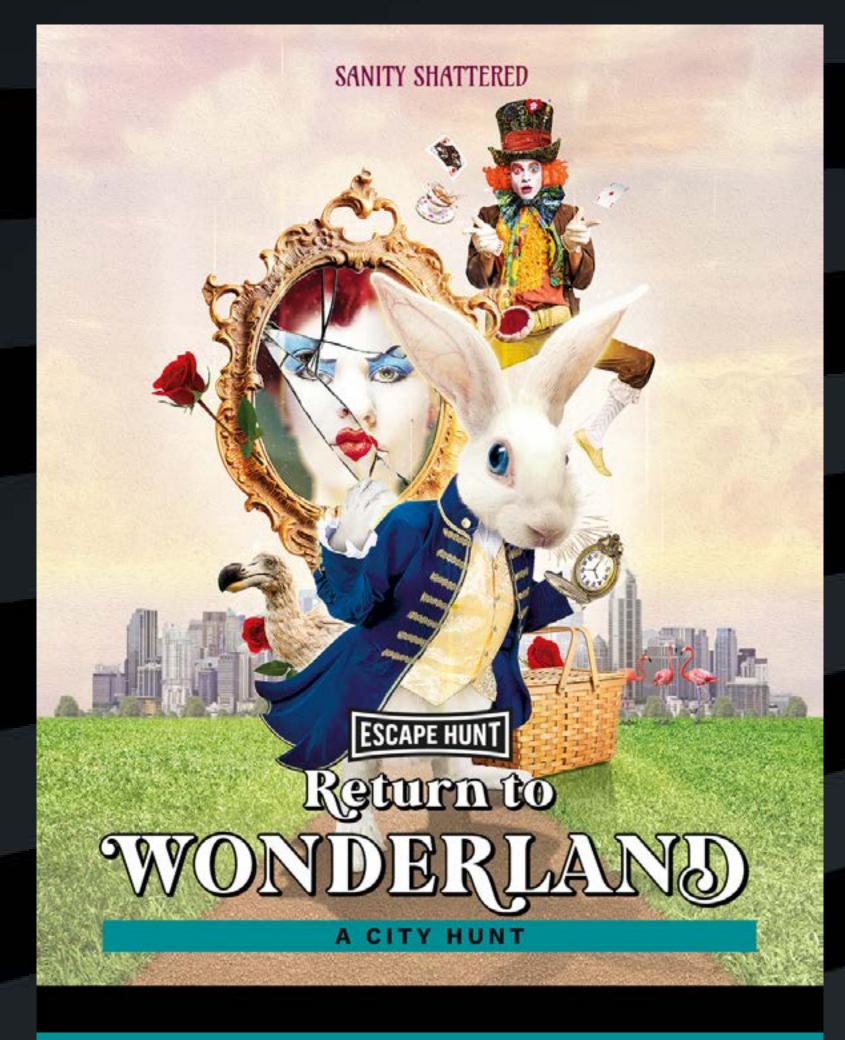

O HOW MANY 2-6

HOW LONG 60 minutes

HOW OLD PG (8+)

Adults must acompany u16's in the room

CALL 0330 118 0622

Can you help the White Rabbit return the citizens back to Wonderland? Hit the streets with your action pack picnic hamper and digital map and complete the Wonderland puzzles before the time runs out. Tick Tock.