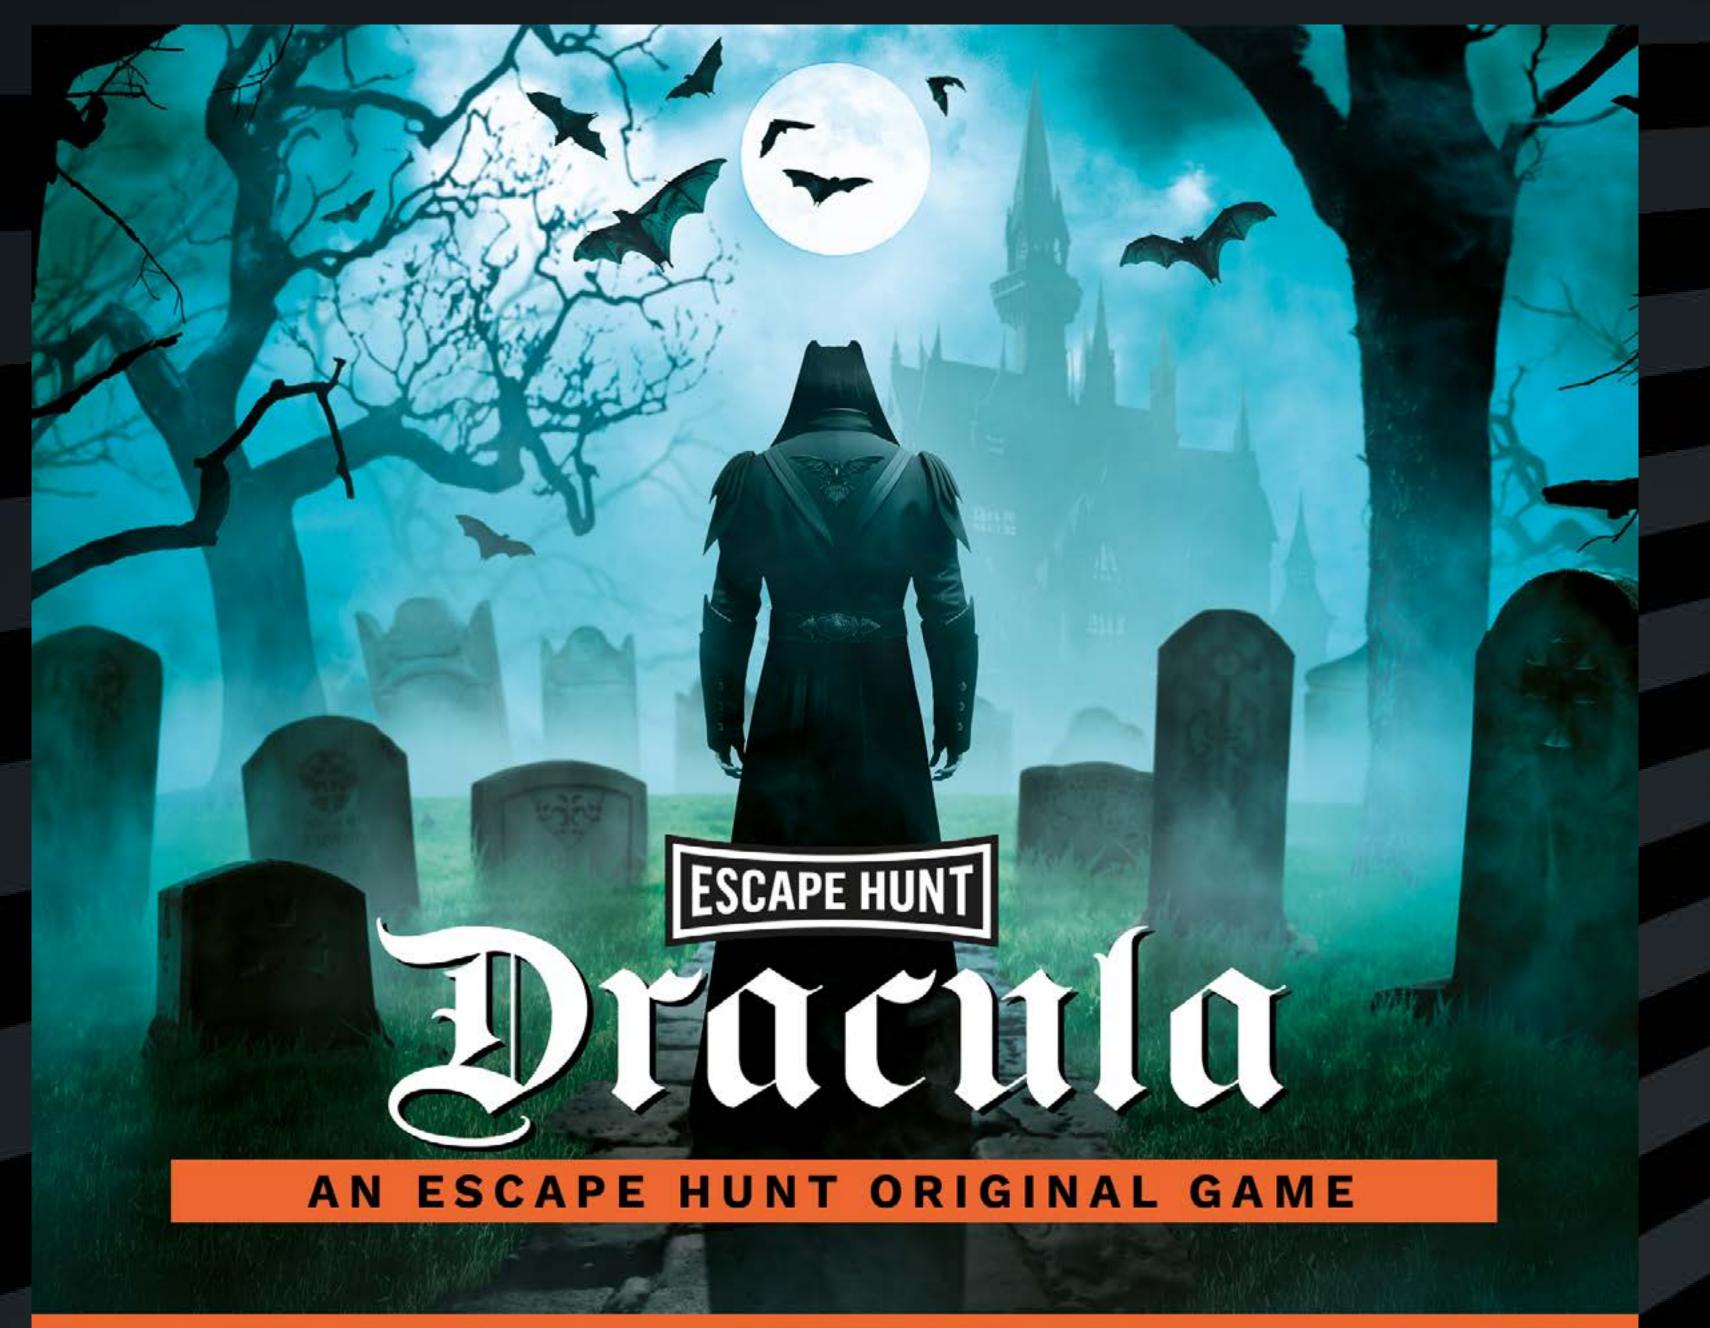

Step into Transylvania, where a weakened Count Dracula has fled to his family crypt. When the moonlight reaches his coffin, his strength will be restored. Can you stop him before his reign of terror begins again?