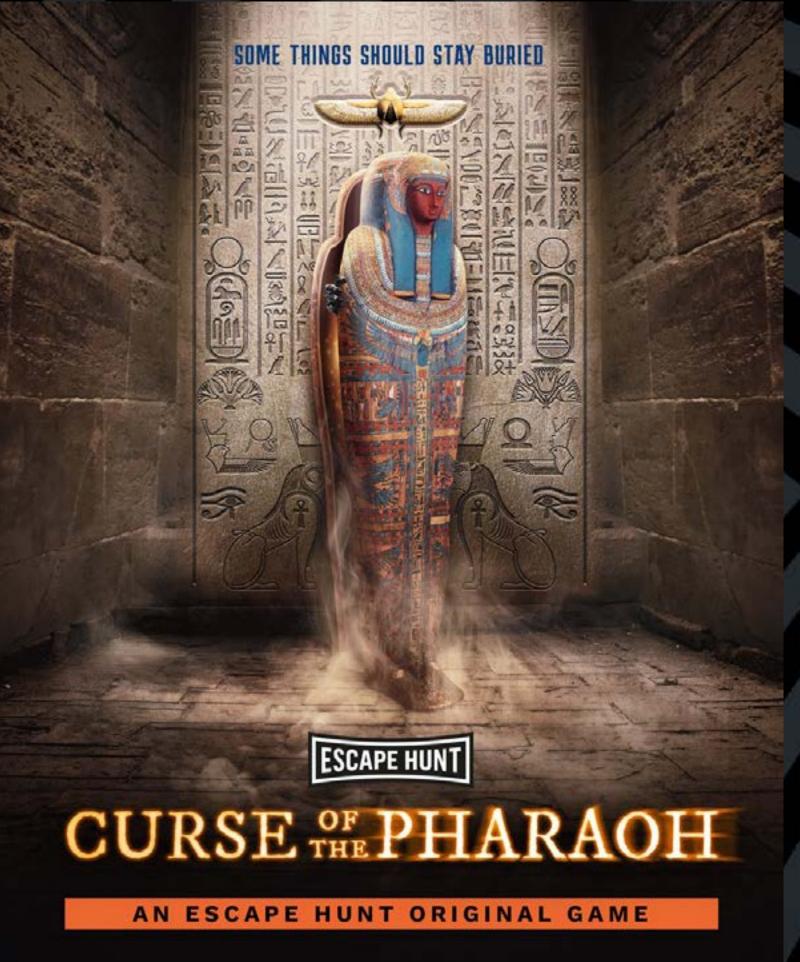

O HOW MANY 2-6

HOW LONG 60 minutes

HOW OLD PG (8+)

Adults must acompany u16's in the room

CALL 0330 118 0622

Can you escape the Pharaoh's curse? Lead a team of adventurers into the heart of the Pharaoh's lair, uncover ancient secrets, return the amulet to its rightful owner, and break the curse before it's too late.