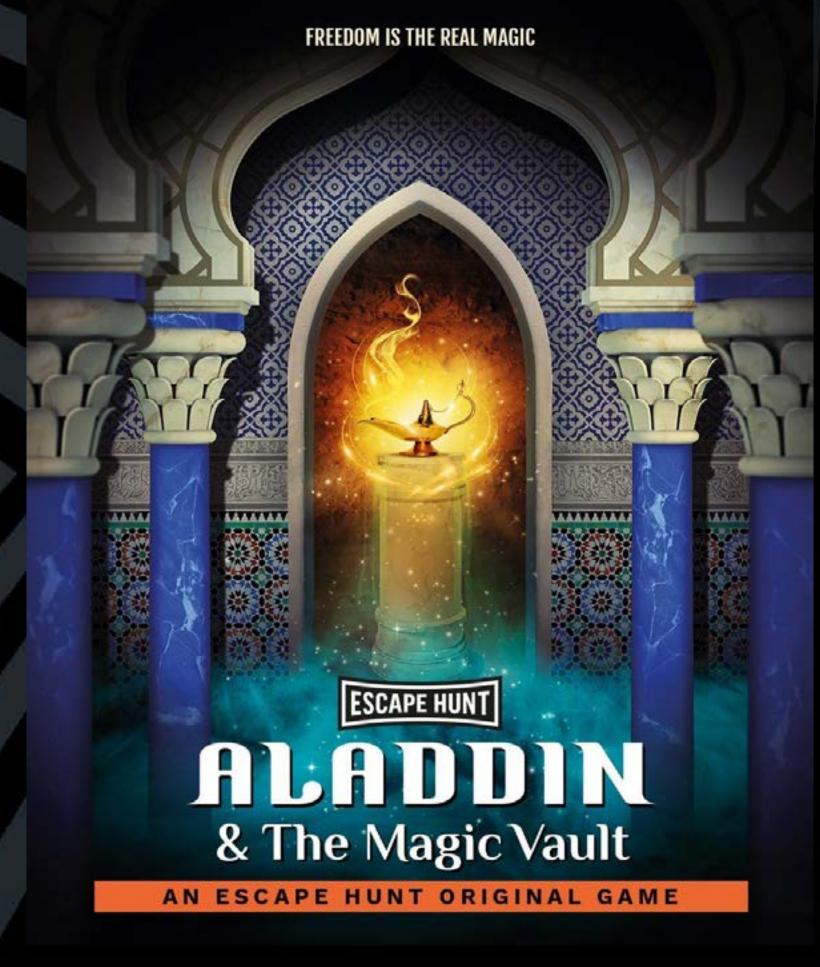

HOW MANY 2-6

HOW LONG 60 minutes

HOW OLD PG (8+)

Adults must acompany u16's in the room

CALL 0330 118 0622

The evil Sorcerer Abanazar has tricked Aladdin out of the magical lamp. It's up to you to retrieve it from his impenetrable Magic Vault. Can you rescue the genie before it's too late?