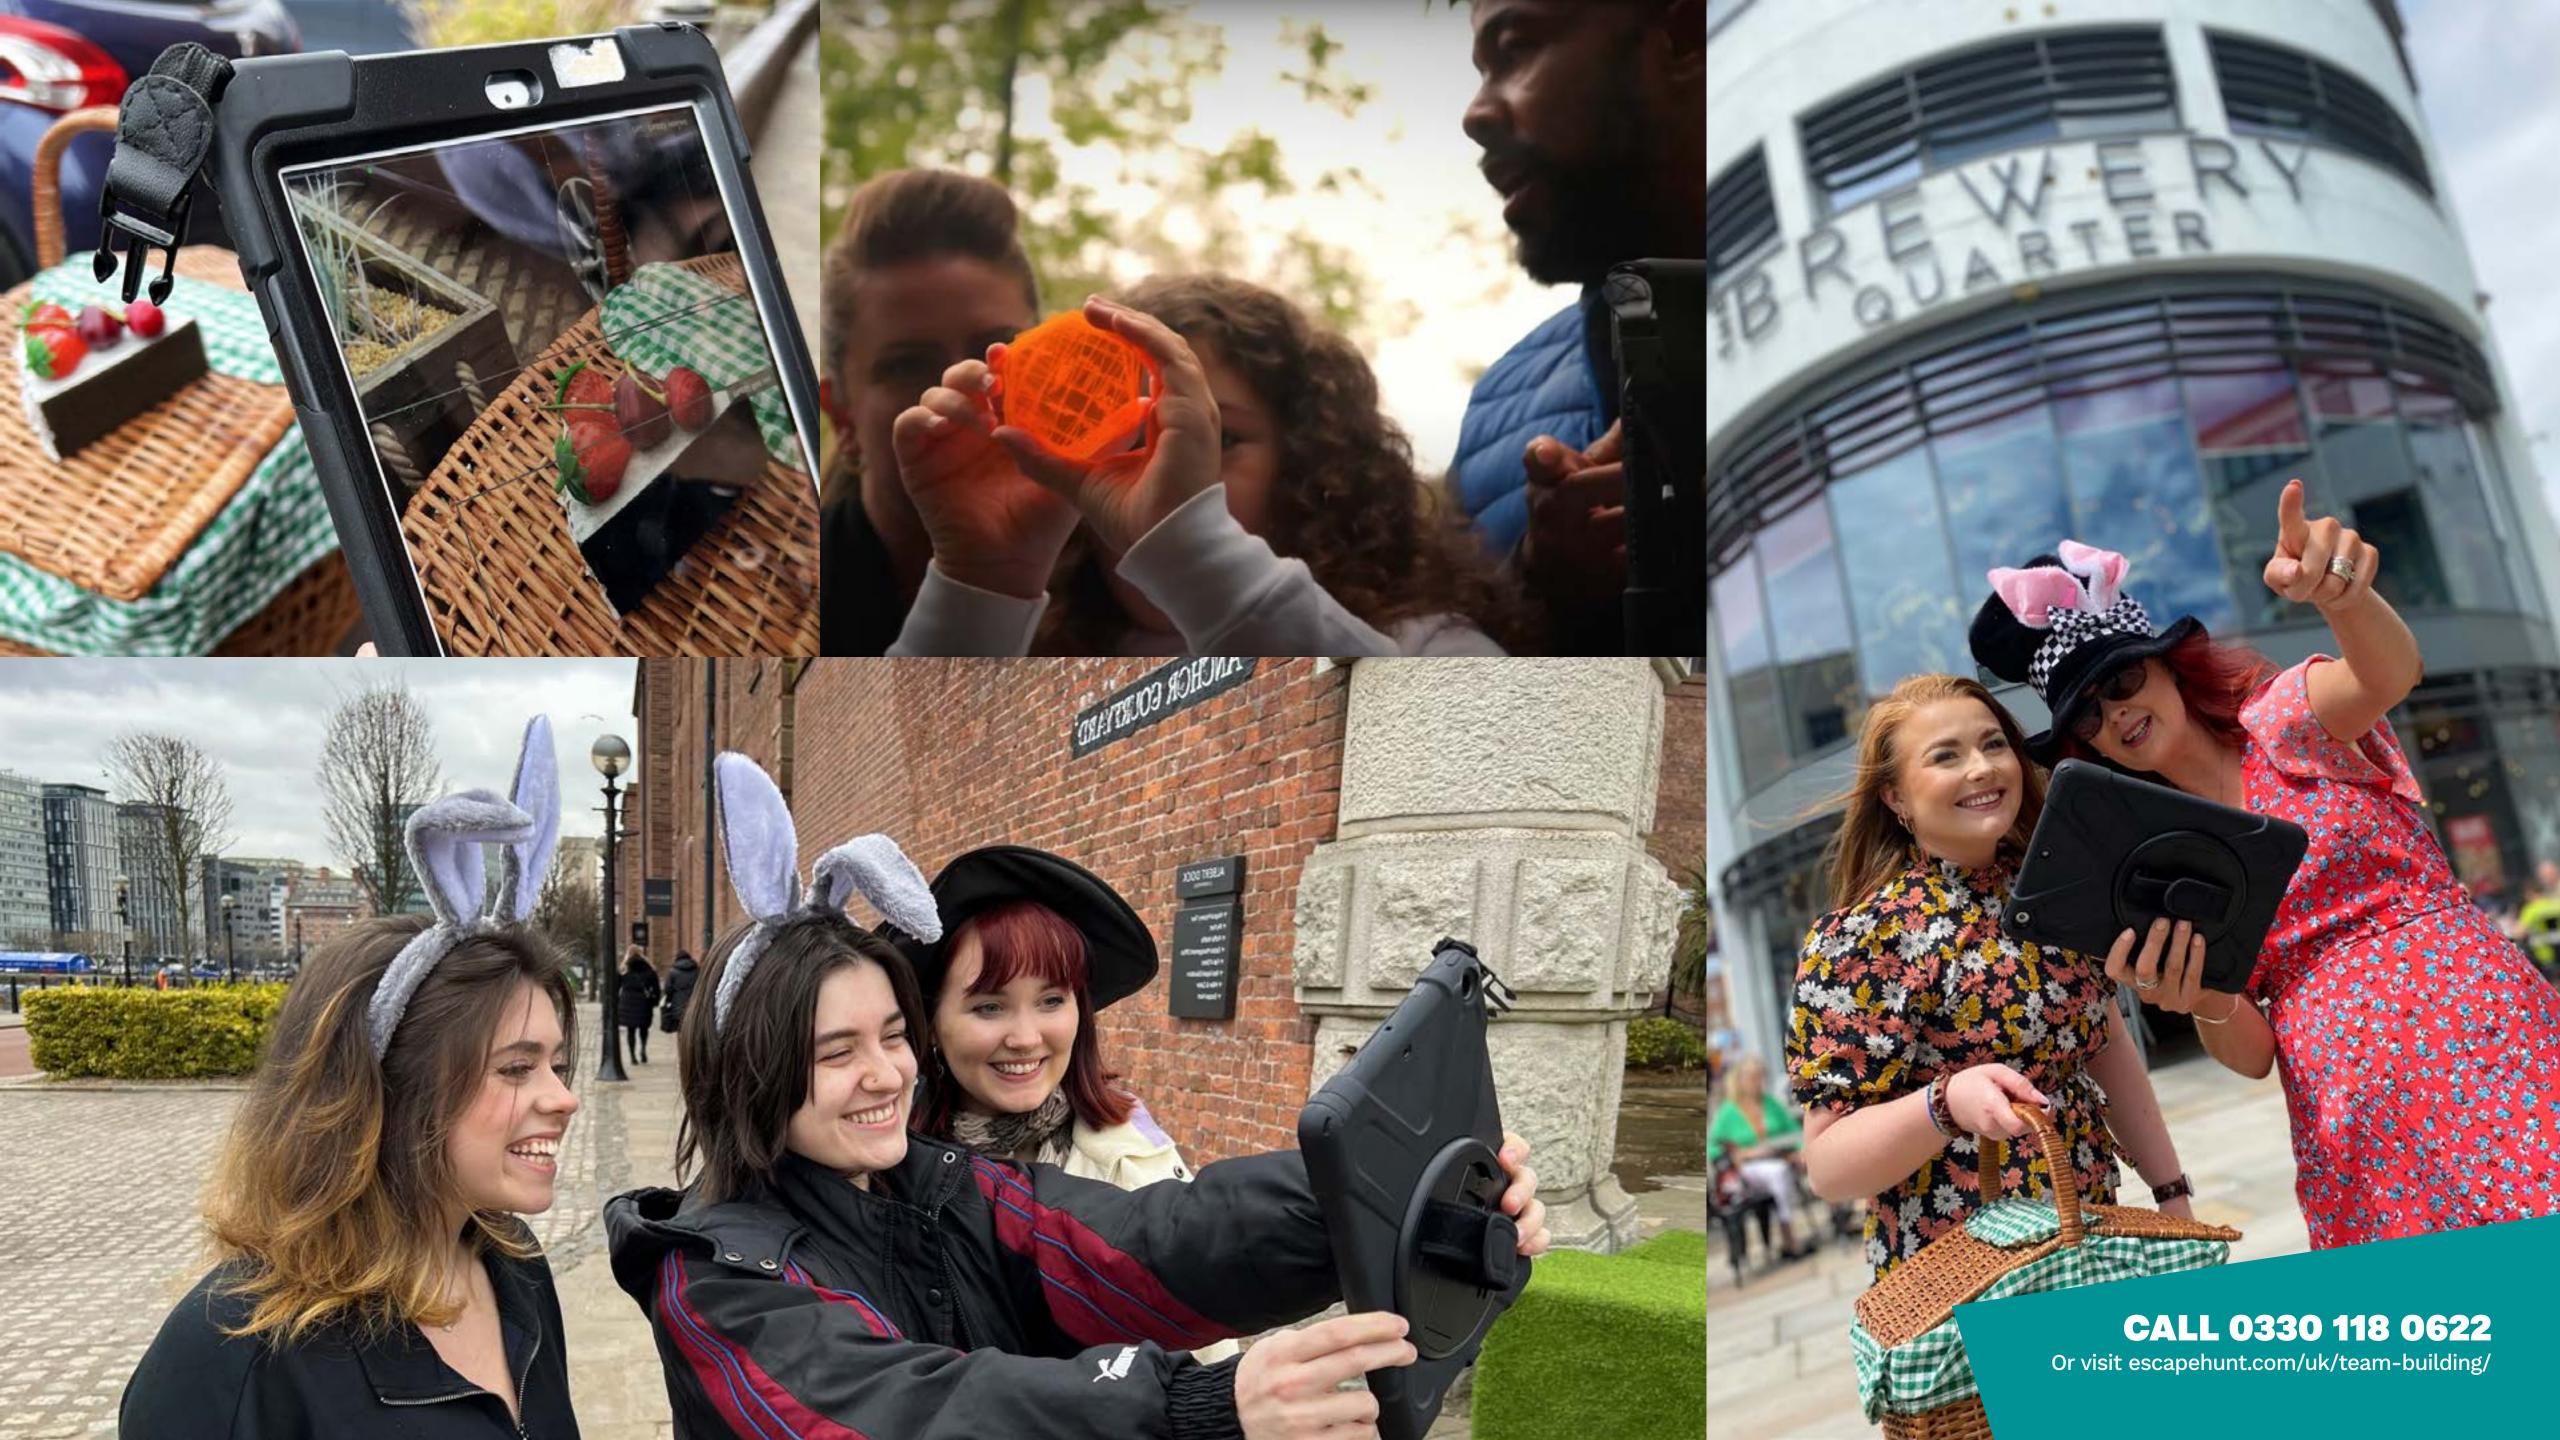

## CITY HUNTS

Imagine an escape room with no doors, a treasure hunt with more challenges, and a city like you've never seen it before. Step outdoors in these City Hunt adventures.

Step into the heart of India during the Festival of Light, where you stumble across the broken amulet of wealth. Can you fix it by finding the nine missing gemstones and claim a fortune beyond your wildest dreams?

O HOW MANY 2-6

HOW LONG 60 minutes

HOW OLD PG (8+)

Adults must acompany u16's in the room

CALL 0330 118 0622

Can you help the White Rabbit return the citizens back to Wonderland? Hit the streets with your action pack picnic hamper and digital map and complete the Wonderland puzzles before the time runs out. Tick Tock.