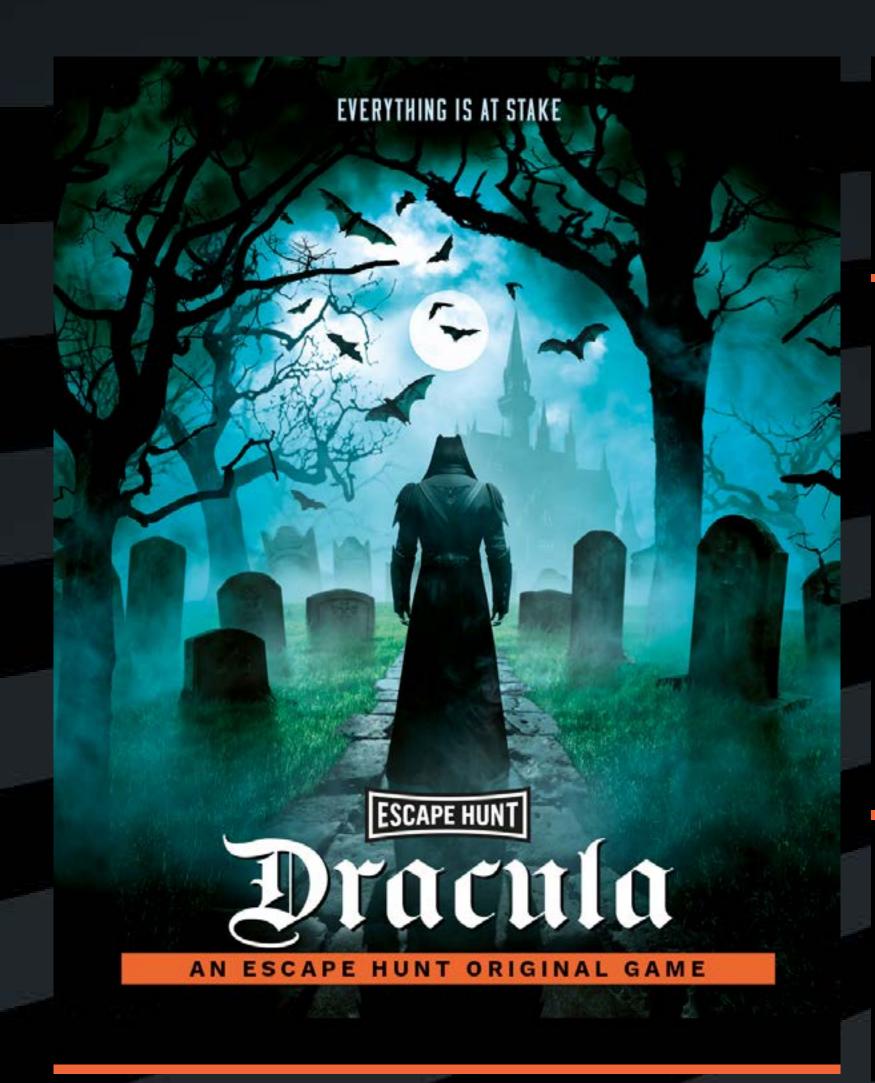

Step into Transylvania, where a weakened Count Dracula has fled to his family crypt. When the moonlight reaches his coffin, his strength will be restored. Can you stop him before his reign of terror begins again?