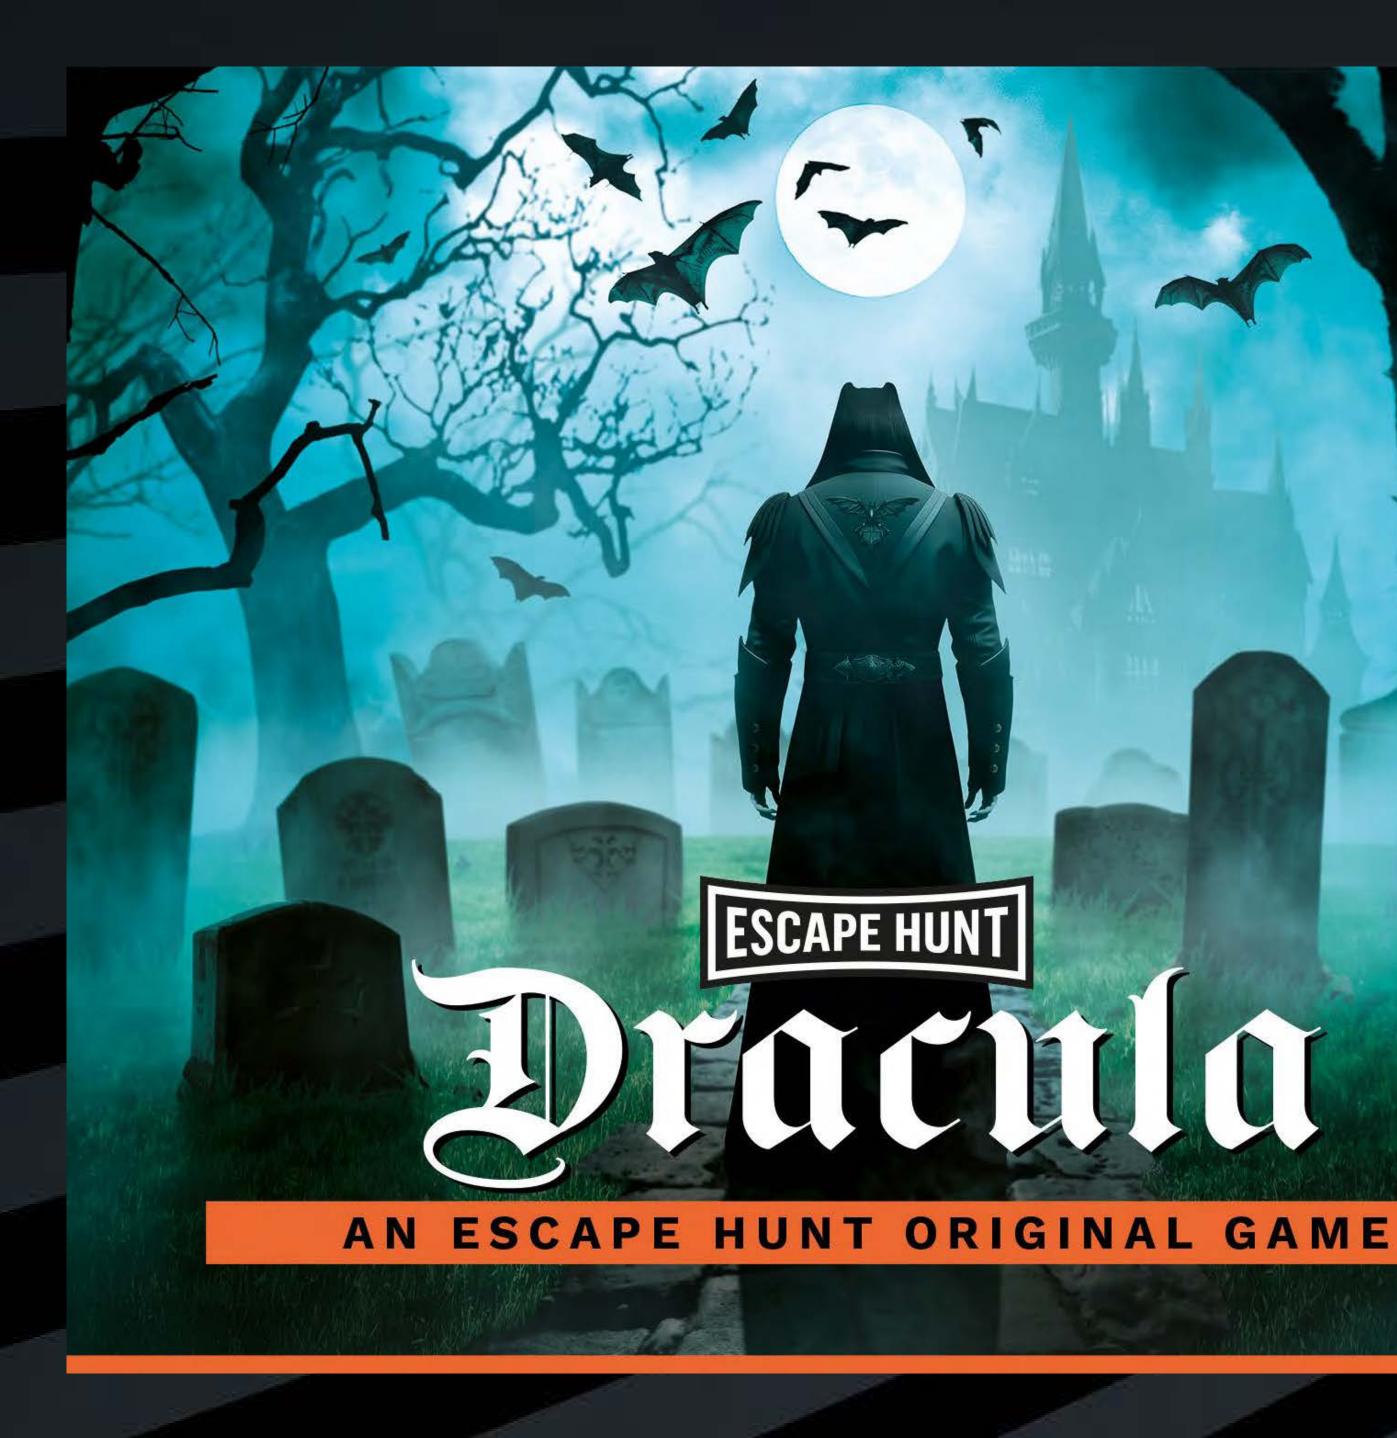

## ESCAPE HUNT Dracula AN ESCAPE HUNT ORIGINAL GAME

the

Step into Transylvania, where a weakened Count Dracula has fled to his family crypt. When the moonlight reaches his coffin, his strength will be restored. Can you stop him before his reign of terror begins again?