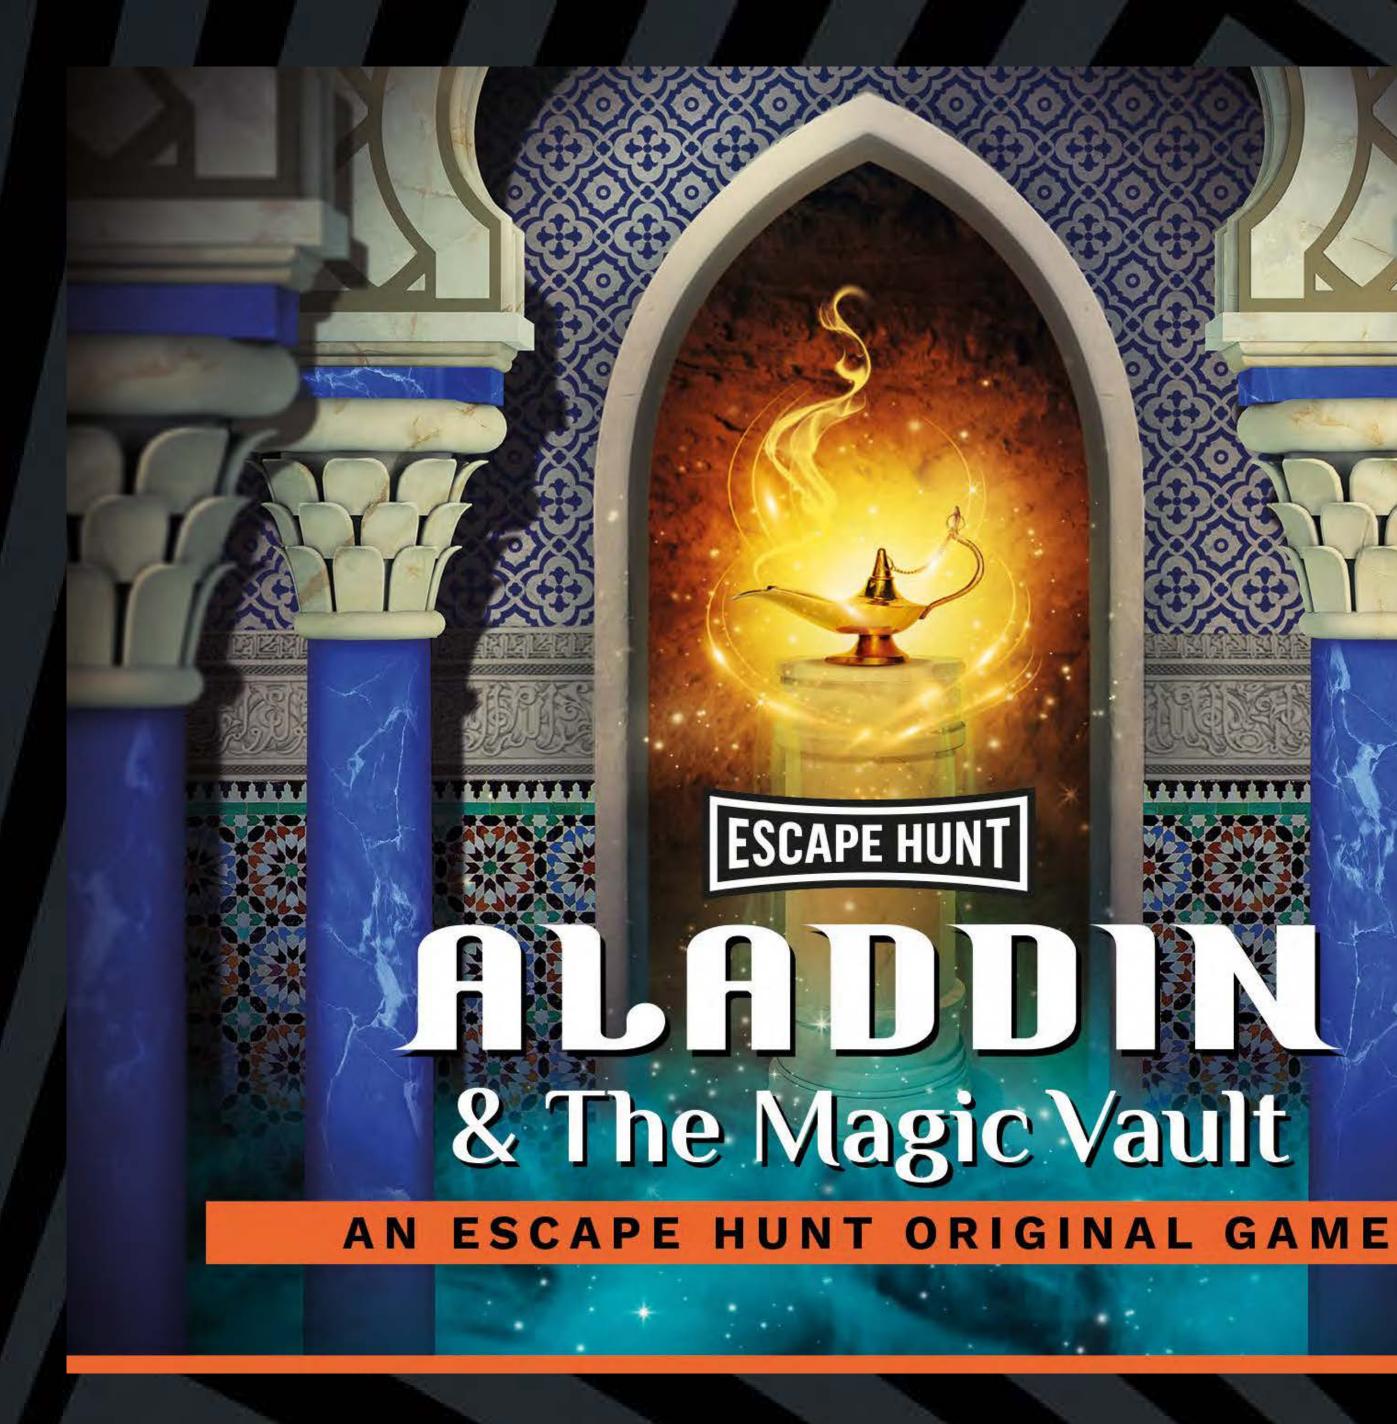

## **ESCAPE HUNT** ALADDIN & The Magic Vault AN ESCAPE HUNT ORIGINAL GAME

TTTTTTTT

4444

Or visit https://escapehunt.com/uk/christmas-parties/

The evil Sorcerer Abanazar has tricked Aladdin out of the magical lamp. It's up to you to retrieve it from his impenetrable Magic Vault. Can you rescue the genie before it's too late?