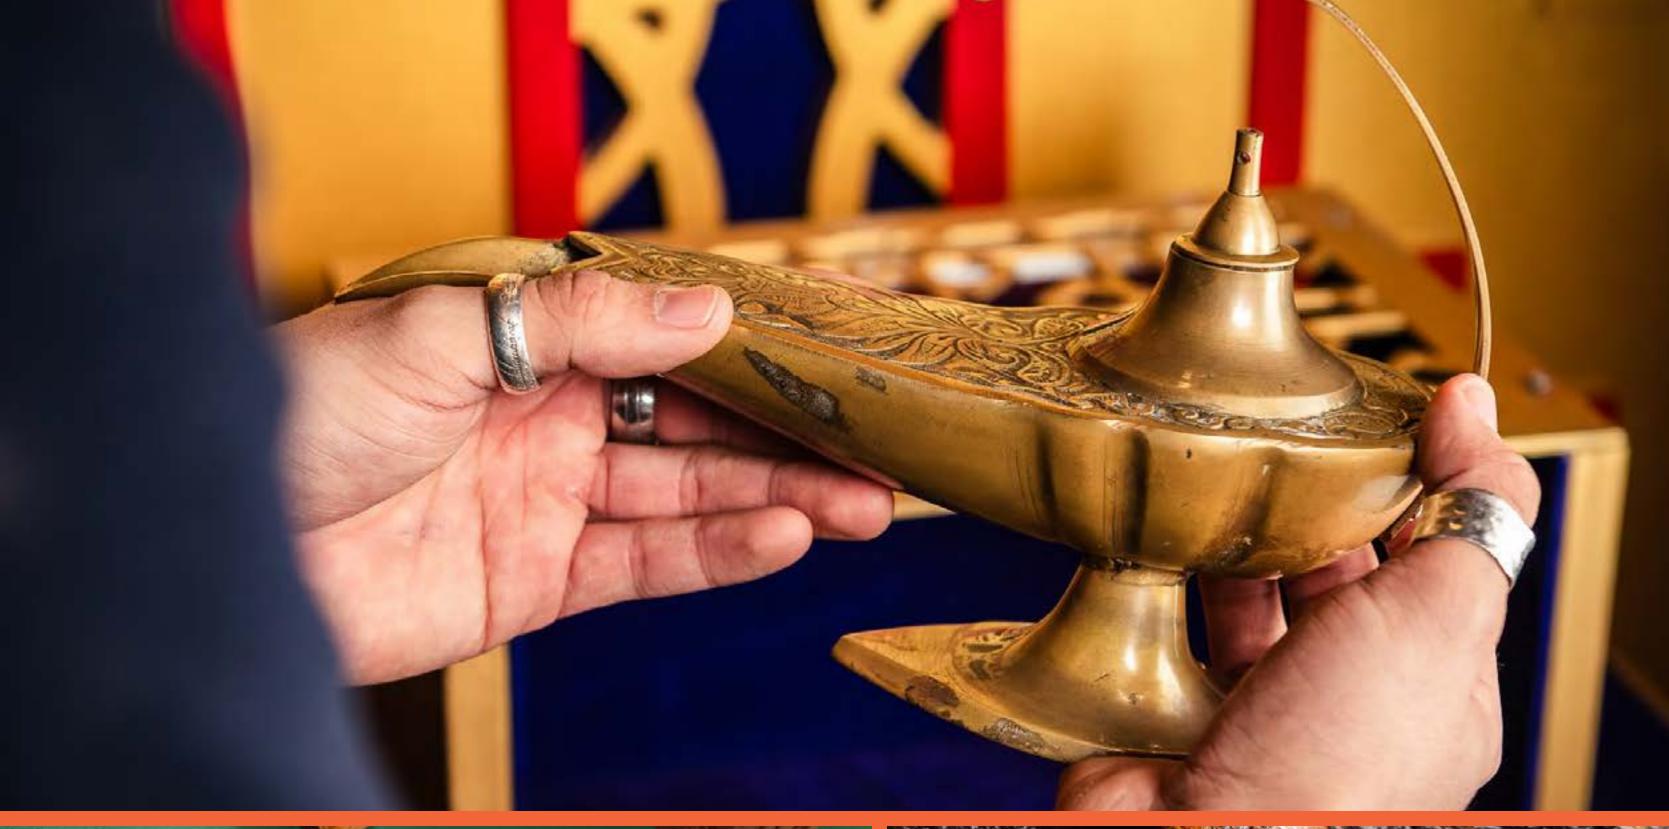

Or visit https://escapehunt.com/uk/christmas-parties/

The evil Sorcerer Abanazar has tricked Aladdin out of the magical lamp. It's up to you to retrieve it from his impenetrable Magic Vault. Can you rescue the genie before it's too late?