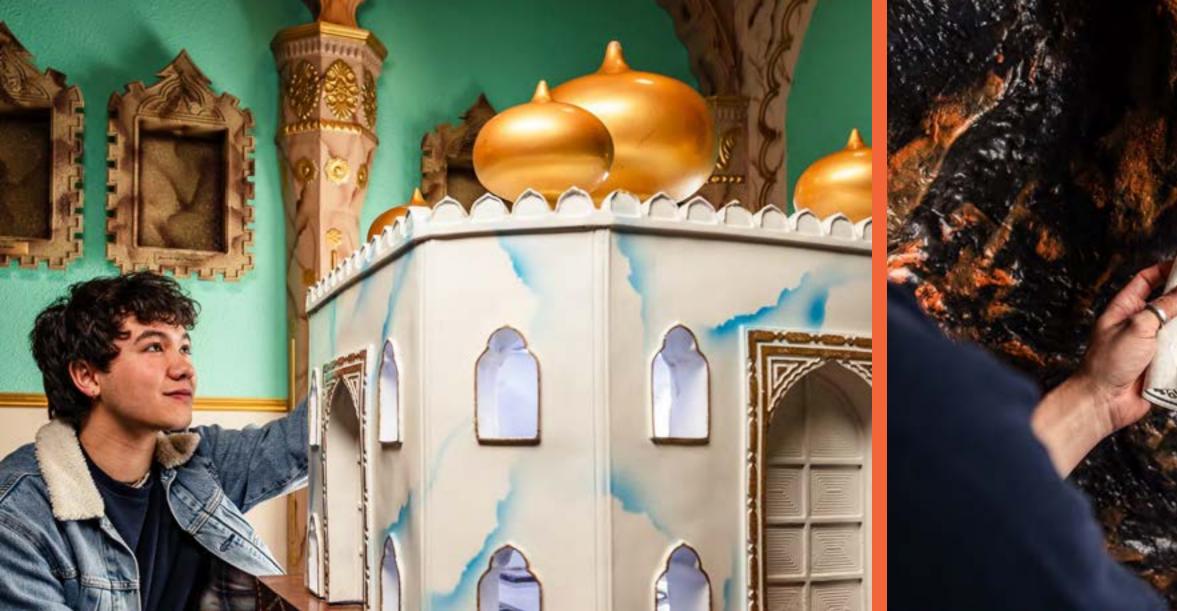

## **ESCAPE HUNT** ALADDIN & The Magic Vault AN ESCAPE HUNT ORIGINAL GAME

TTTTTTTT

4444

Or visit https://escapehunt.com/uk/christmas-parties/

The evil Sorcerer Abanazar has tricked Aladdin out of the magical lamp. It's up to you to retrieve it from his impenetrable Magic Vault. Can you rescue the genie before it's too late?