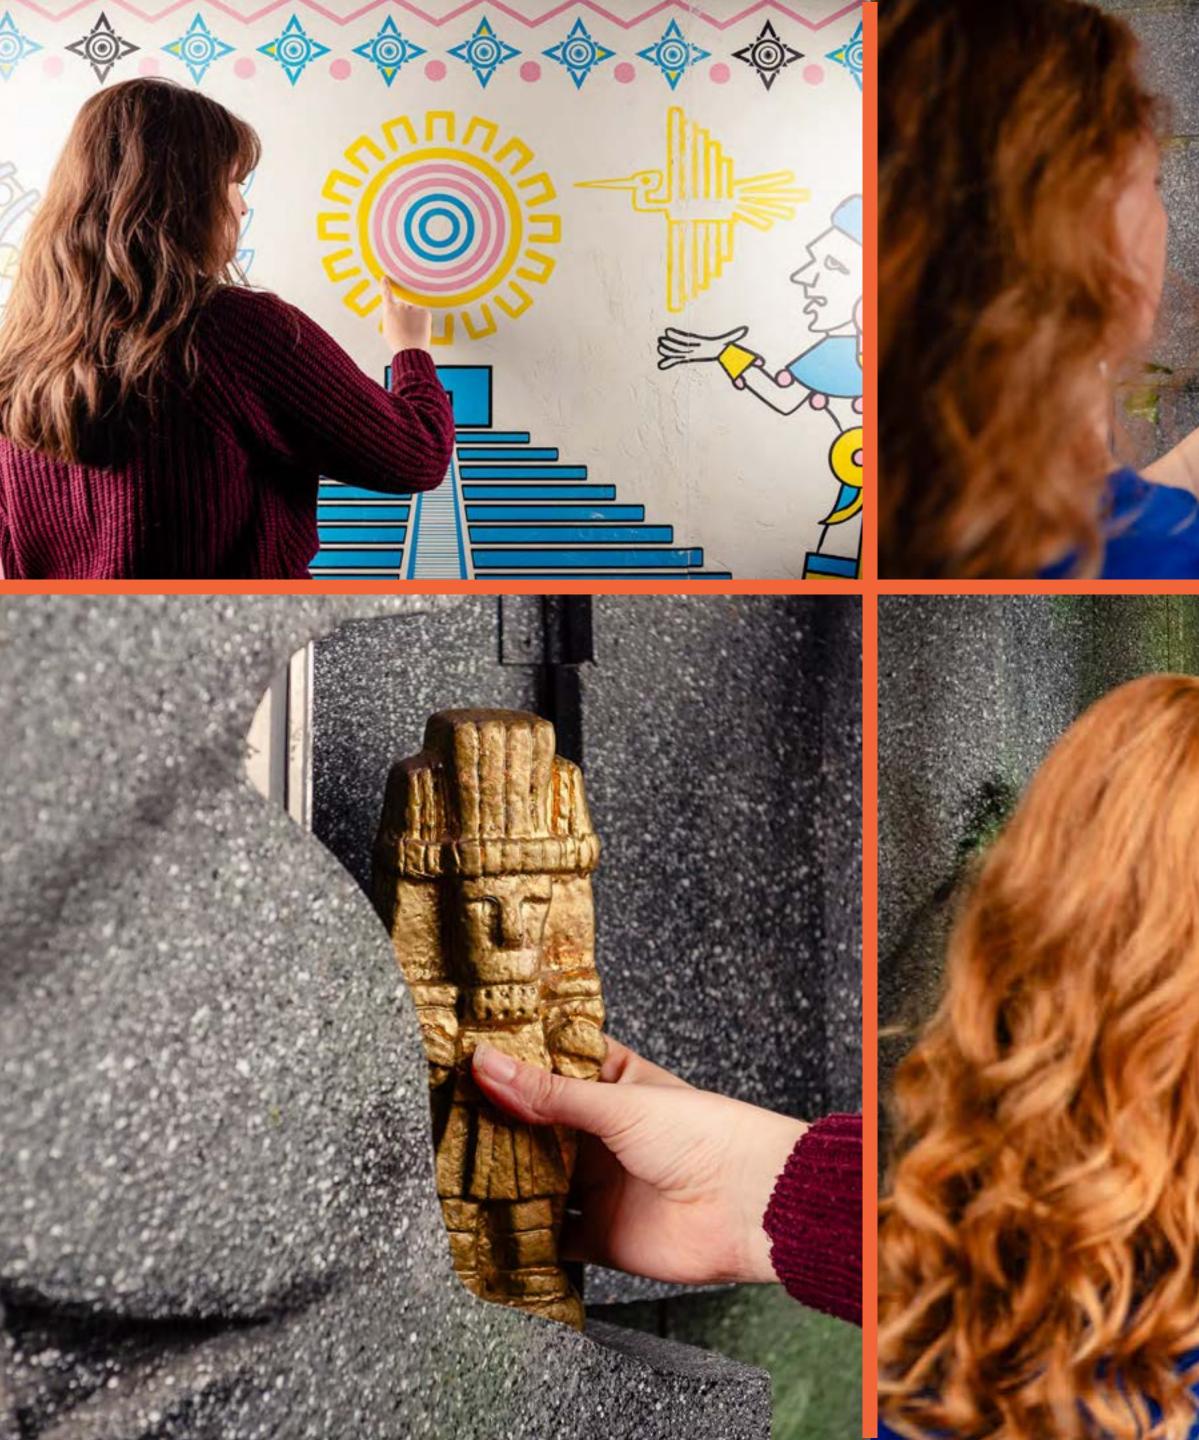

# EYE OF THE SUN GOD

AN ESCAPE HUNT ORIGINAL GAME

**ESCAPE HUNT** 

Treasure seekers are on their way to Mexico to steal the Eye of the Sun God - a huge yellow diamond. It's up to you to unearth Aztec secrets, find the diamond and protect Mexico's legacy before it's too late.