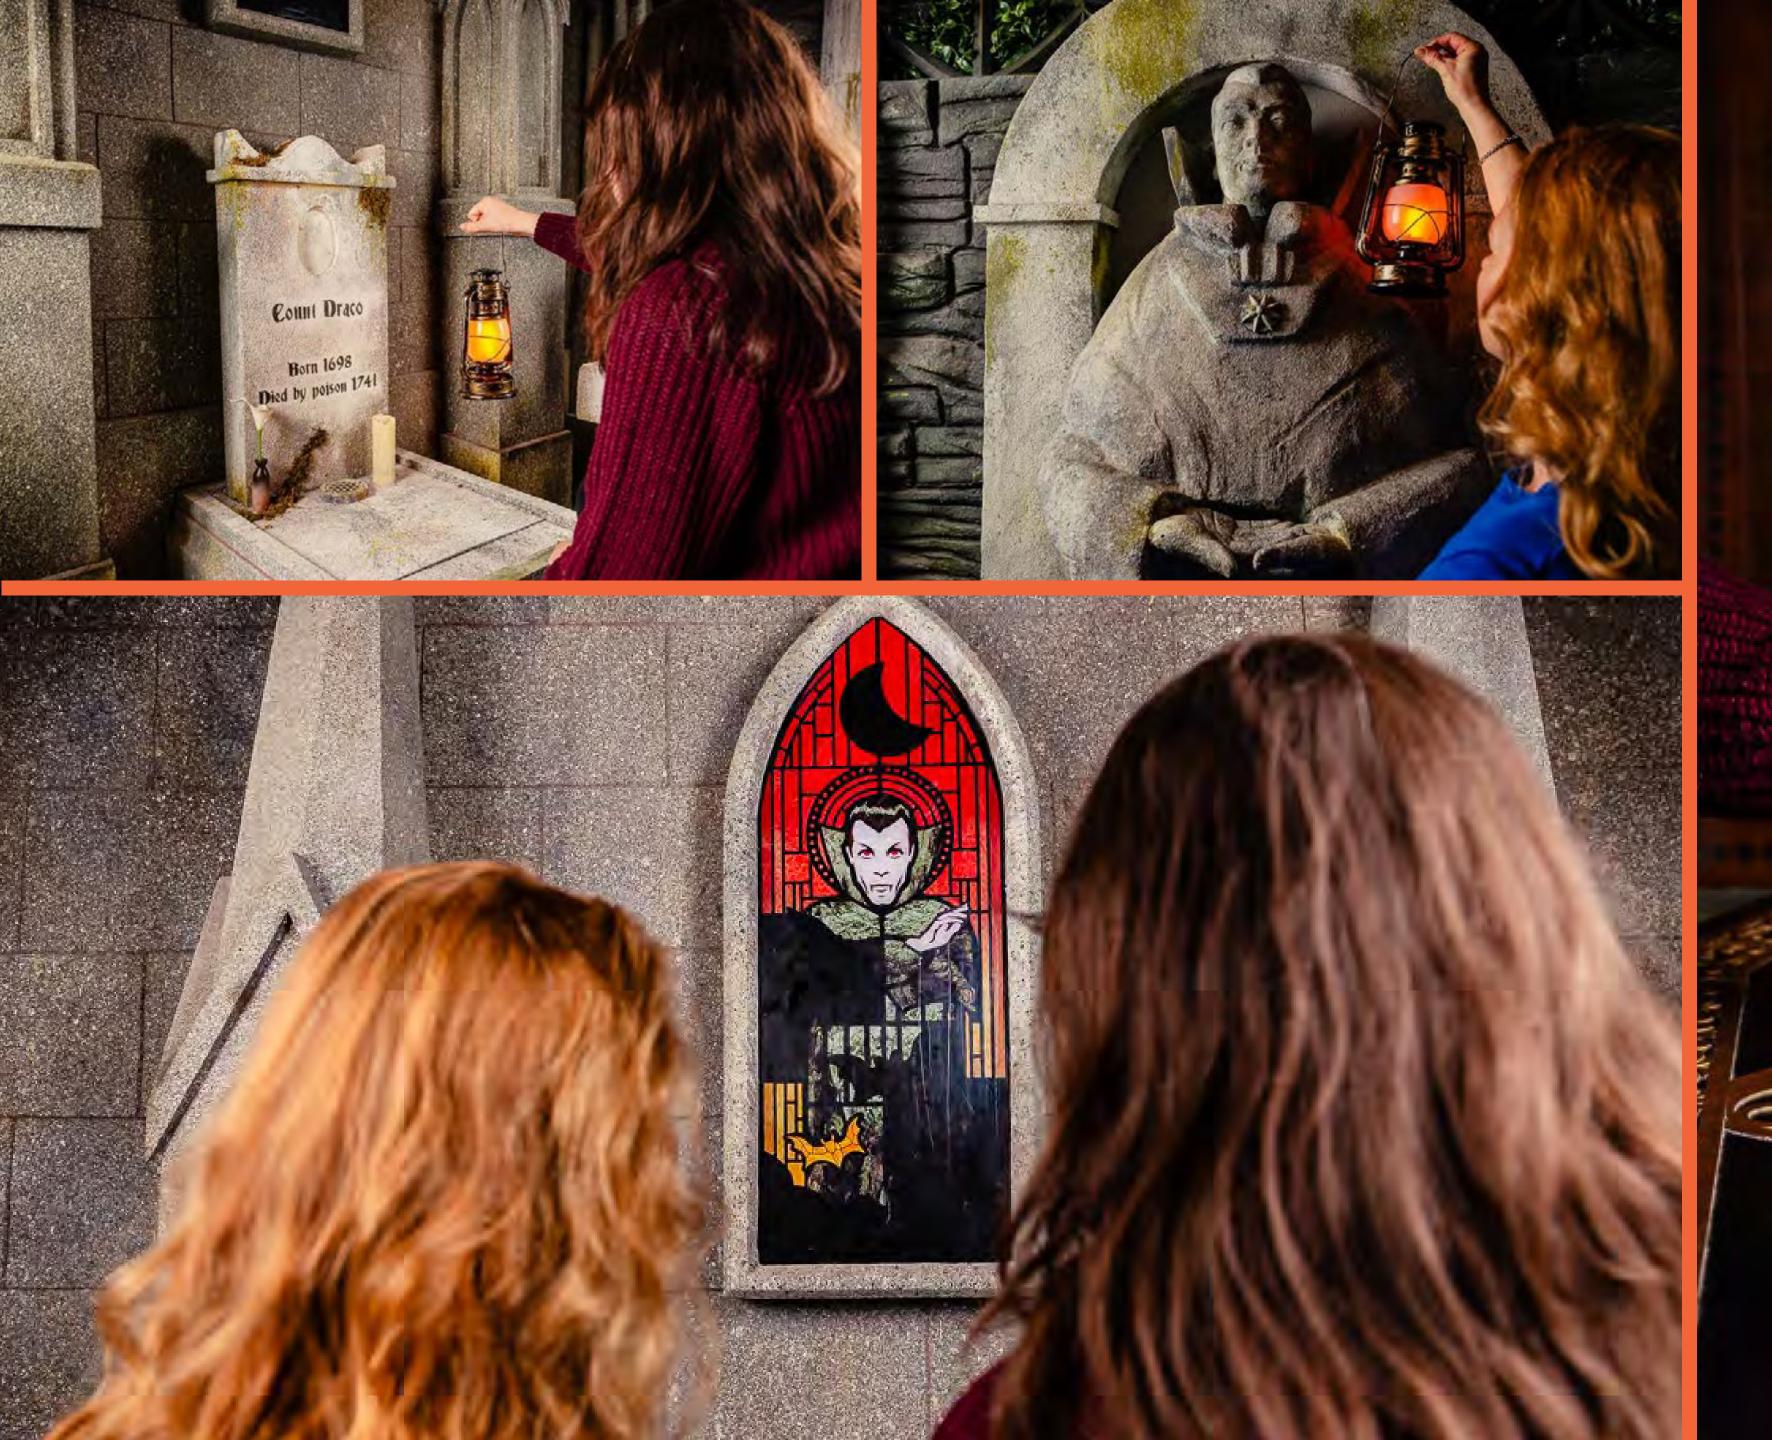

## ESCAPE HUNT Dracula AN ESCAPE HUNT ORIGINAL GAME

the

Step into Transylvania, where a weakened Count Dracula has fled to his family crypt. When the moonlight reaches his coffin, his strength will be restored. Can you stop him before his reign of terror begins again?

> **HOW MANY** 2-6

**HOW LONG** 

60 minutes

**HOW OLD** 

 $(\cdot)$ 

PG (8+)

Adults must acompany u16's in the room