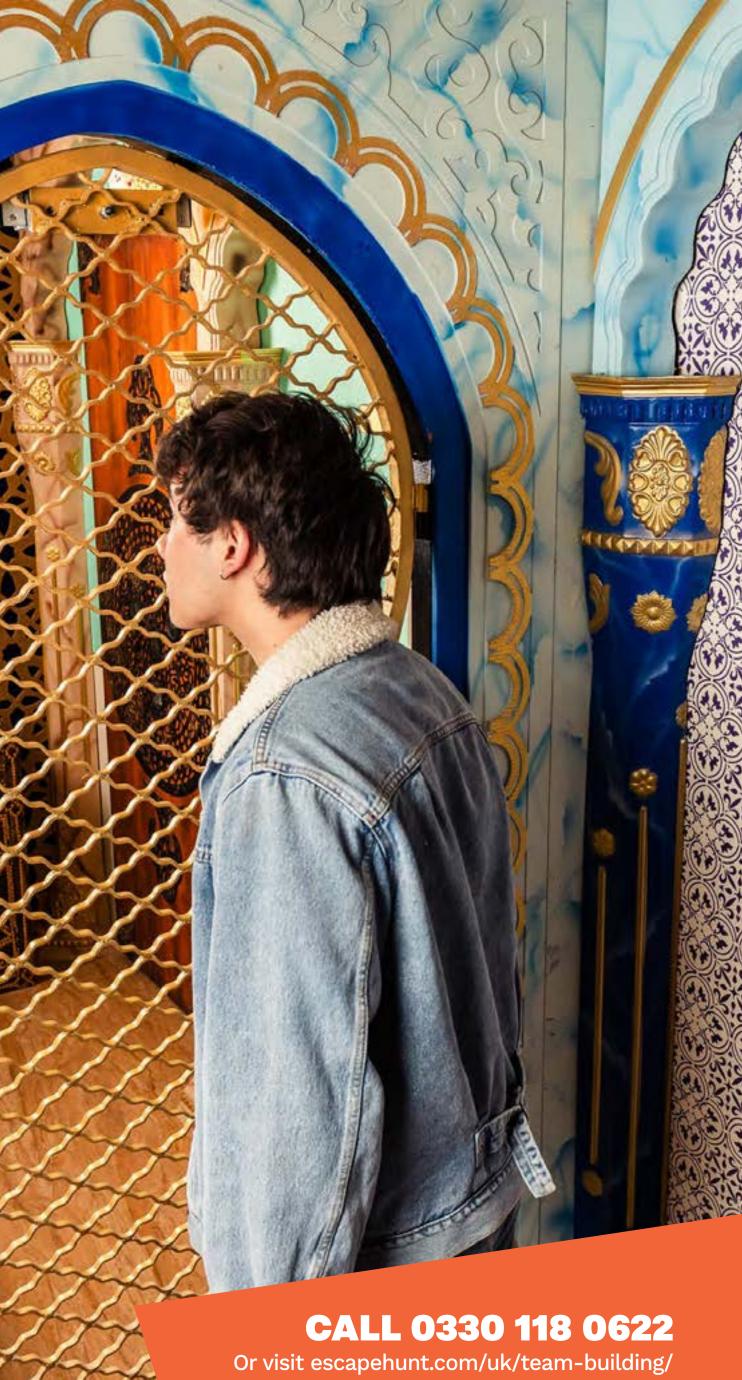

## **ESCAPE HUNT** ALADDIN & The Magic Vault AN ESCAPE HUNT ORIGINAL GAME

TTTTTTTT

4444

Or visit https://escapehunt.com/uk/christmas-parties/

The evil Sorcerer Abanazar has tricked Aladdin out of the magical lamp. It's up to you to retrieve it from his impenetrable Magic Vault. Can you rescue the genie before it's too late?