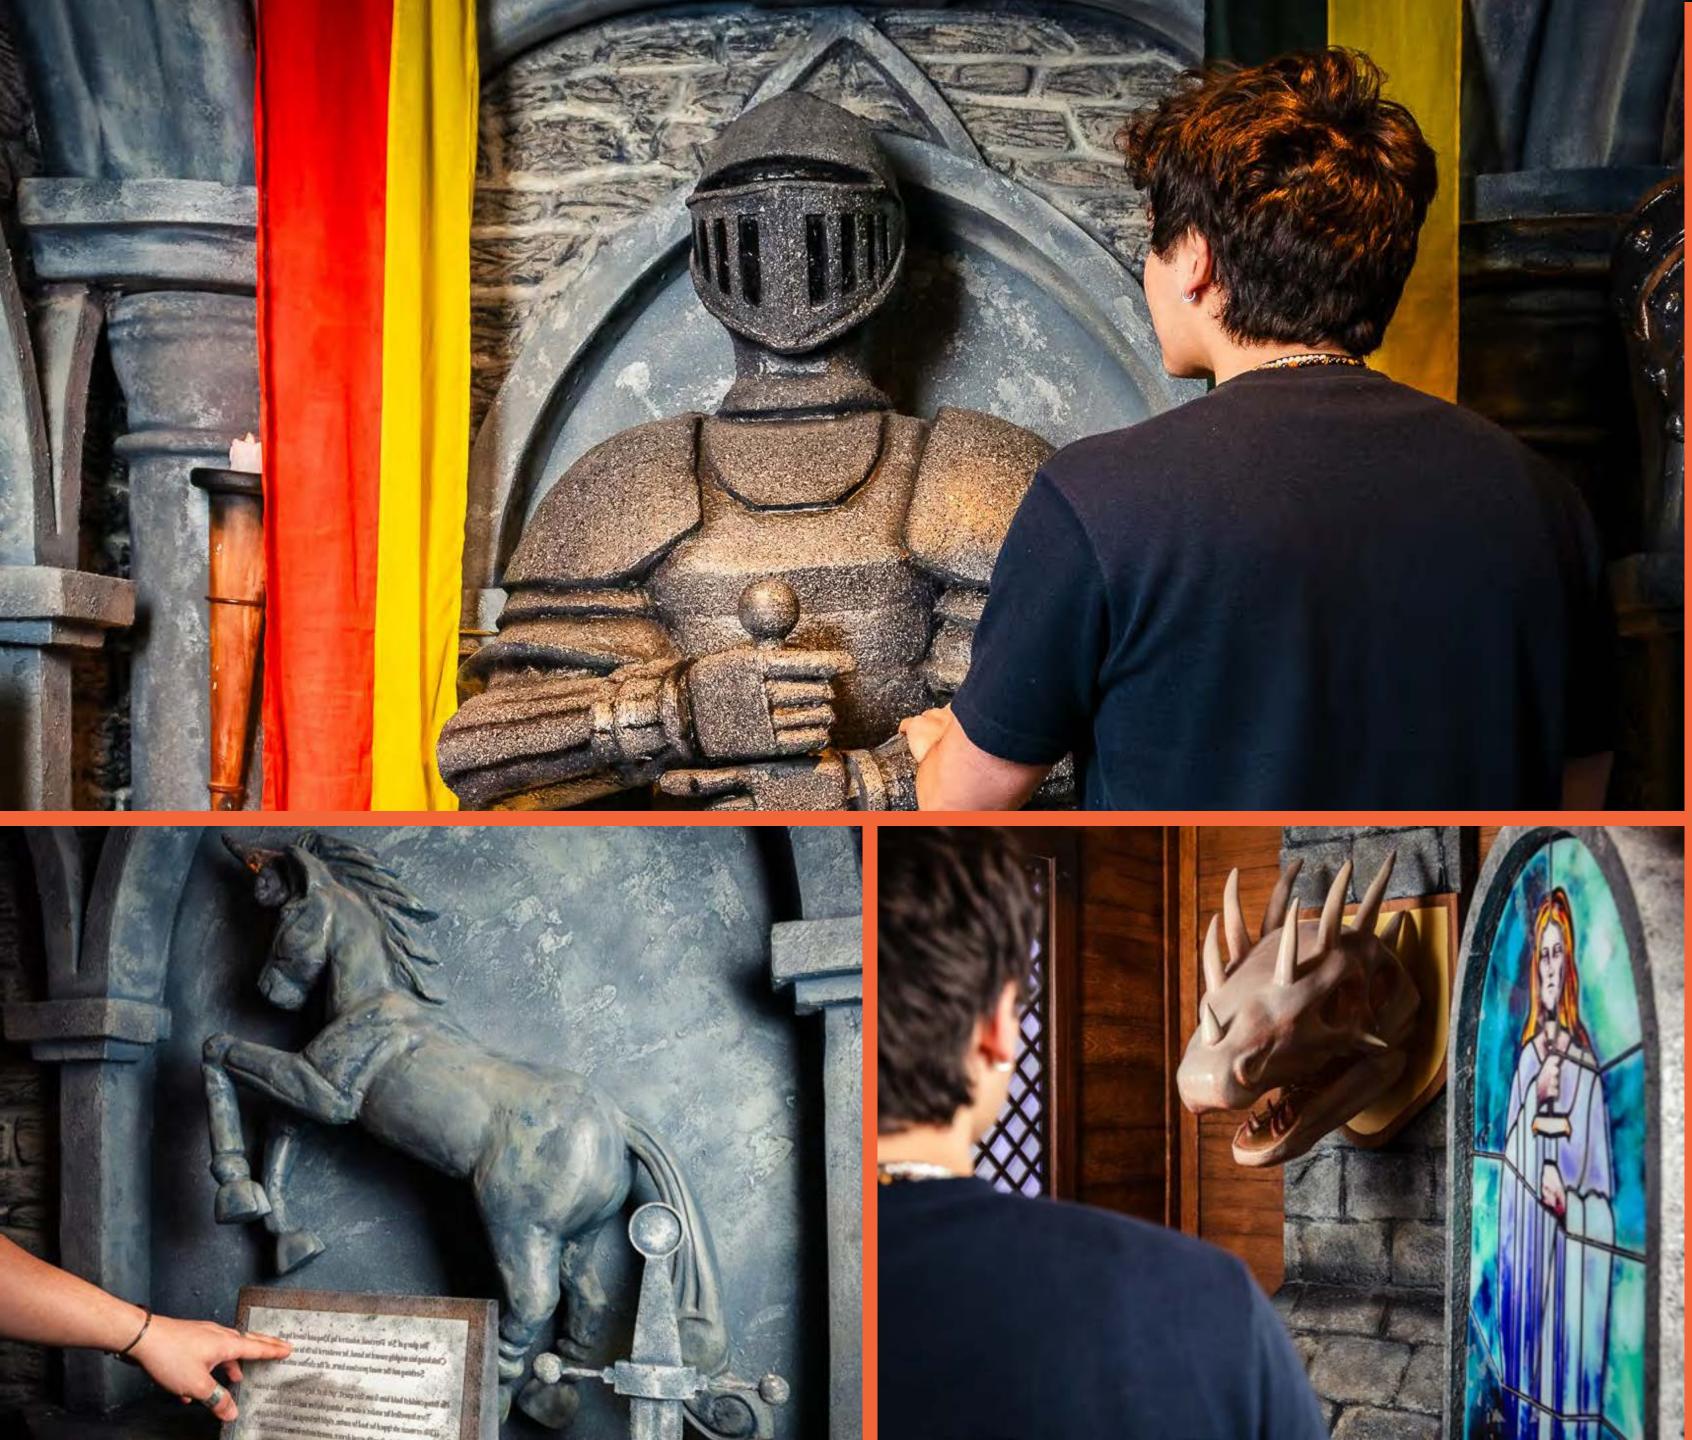

# ESCAPE HUNT Excalibur

AN ESCAPE HUNT ORIGINAL GAME

### CALL 0330 118 0622 Or visit escapehunt.com/uk/team-building/

Knights, It's time to prove your worth! In the ruins of Camelot, can you make it through King Arthur's tower, draw Excalibur from the stone and restore England's glory?

 $\underline{\bigcirc}$ 

(::)

**HOW MANY** 2-6 **HOW LONG** 60 minutes HOW OLD PG (8+) Adults must acompany u16's in the room