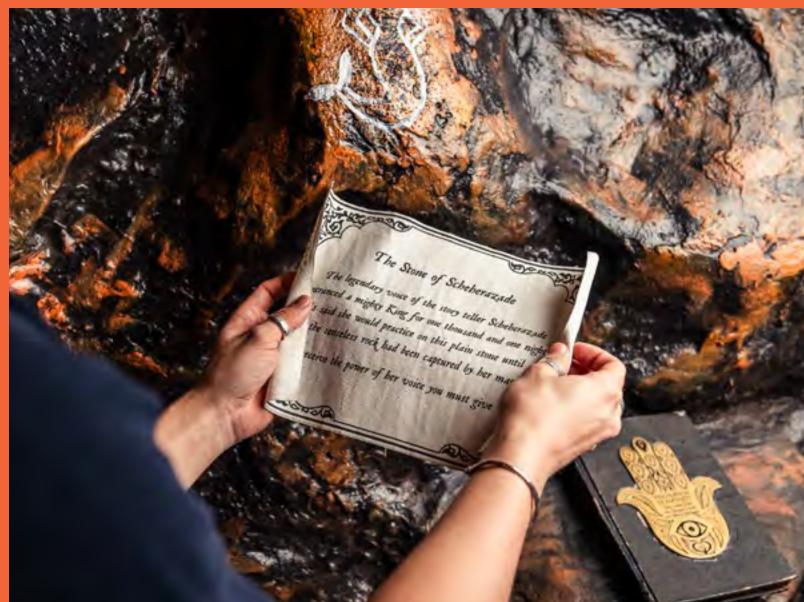

HOW MANY 2-6

HOW LONG 60 minutes

HOW OLD PG (8+)

Adults must acompany u16's in the room

CALL 0330 118 0622

The evil Sorcerer Abanazar has tricked Aladdin out of the magical lamp. It's up to you to retrieve it from his impenetrable Magic Vault. Can you rescue the genie before it's too late?