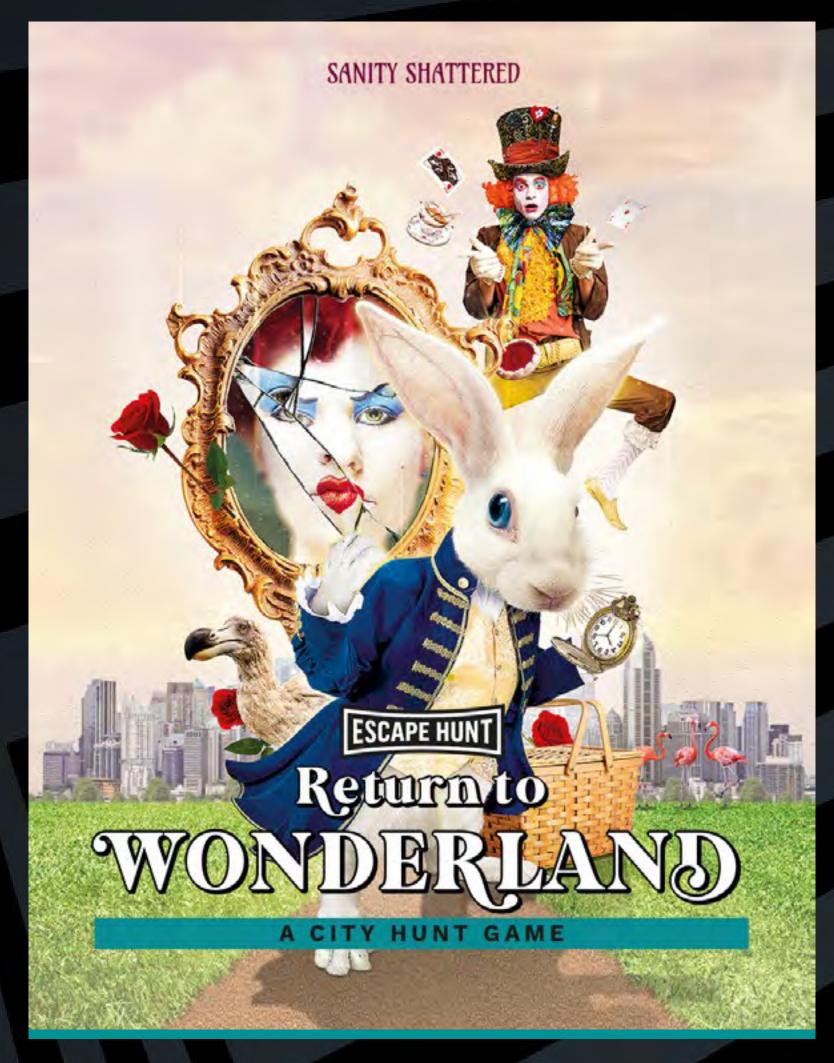

HOW MANY 2-6

HOW LONG 60 minutes

HOW OLD PG (8+)

Adults must acompany u16's in the room

CALL 0330 118 0622

Can you help the White Rabbit return the citizens back to Wonderland? Hit the streets with your action pack picnic hamper and digital map and complete the Wonderland puzzles before the time runs out. Tick Tock.