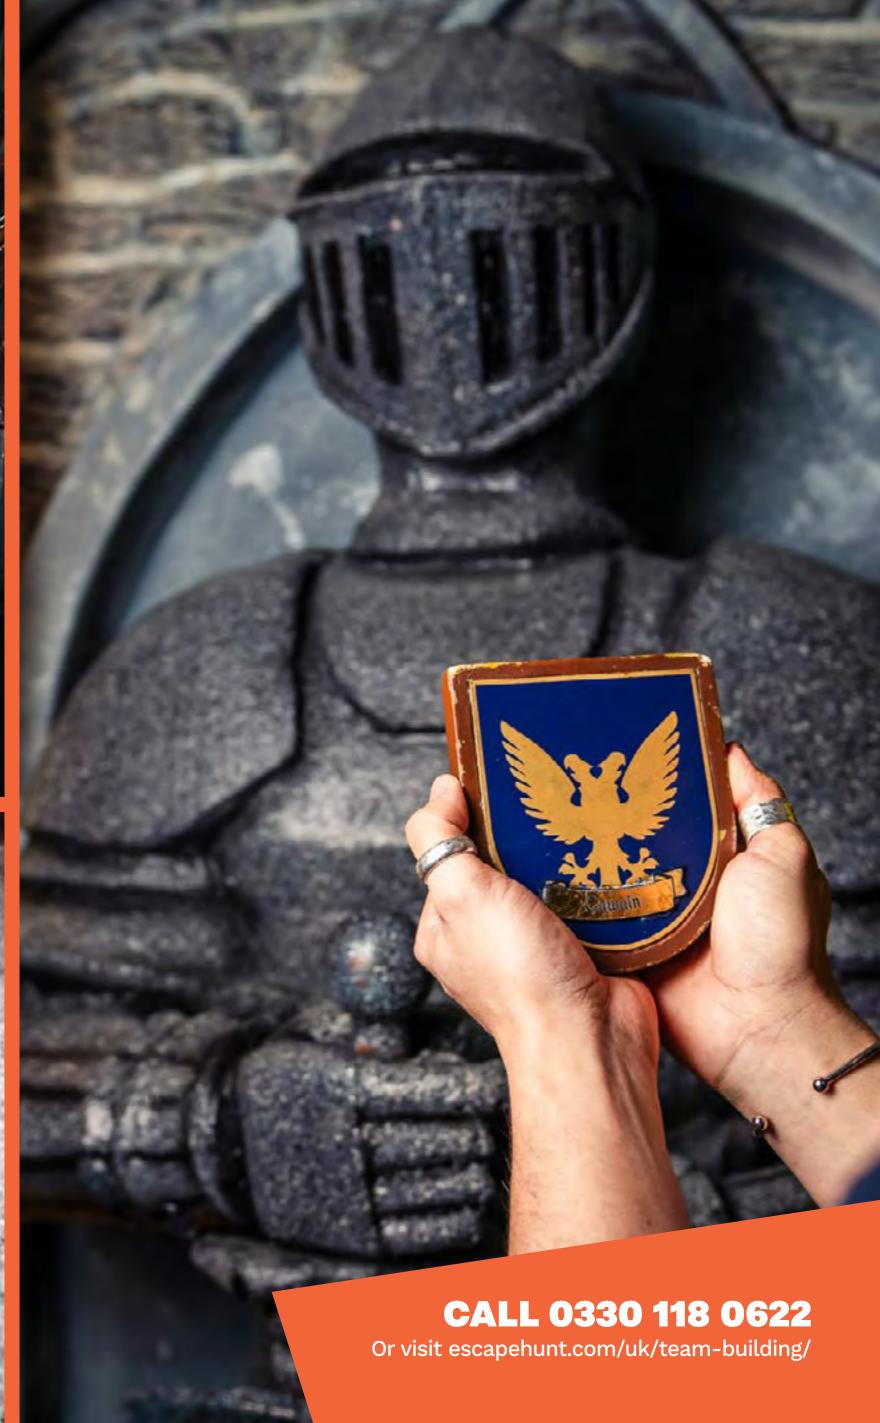

O HOW MANY 2-6

HOW LONG 60 minutes

HOW OLD PG (8+)

Adults must acompany u16's in the room

CALL 0330 118 0622

Knights, It's time to prove your worth!
In the ruins of Camelot, can you make it through King Arthur's tower, draw Excalibur from the stone and restore England's glory?