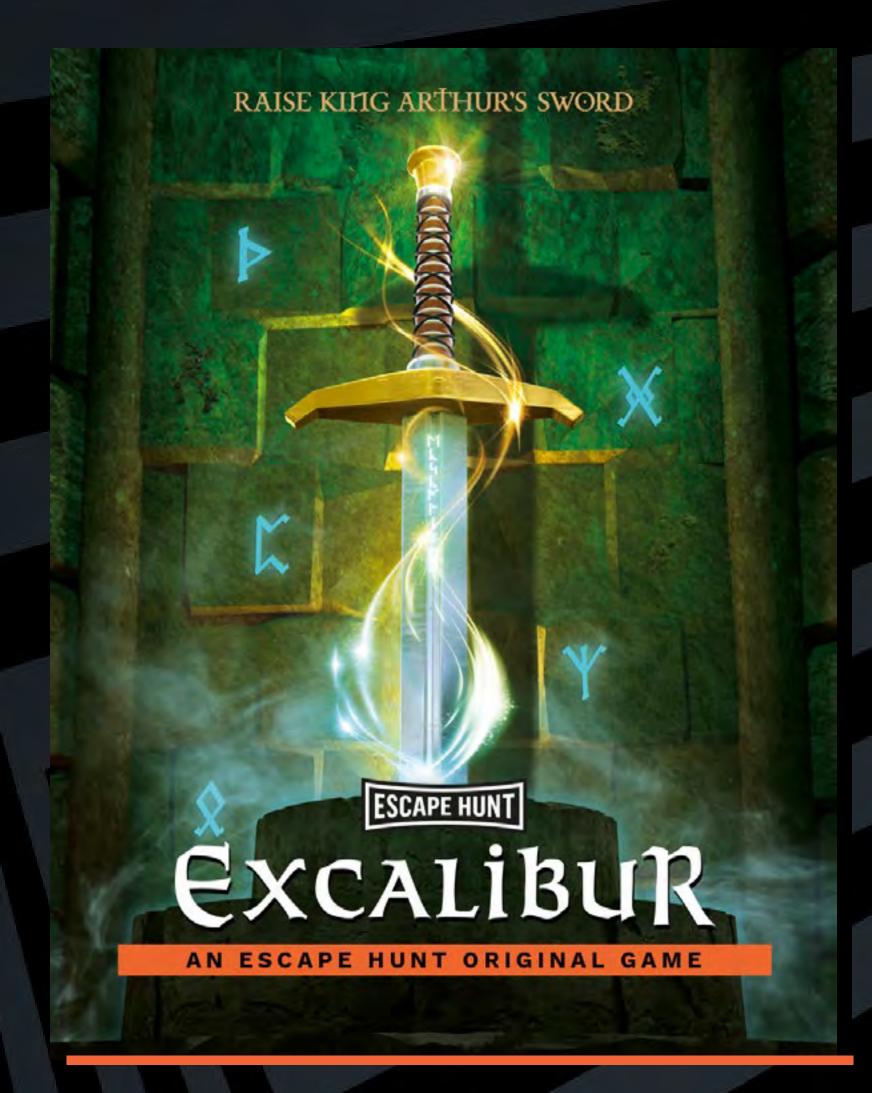

O HOW MANY 2-6

HOW LONG 60 minutes

HOW OLD PG (8+)

Adults must acompany u16's in the room

CALL 0330 118 0622

Knights, It's time to prove your worth!
In the ruins of Camelot, can you make it through King Arthur's tower, draw Excalibur from the stone and restore England's glory?