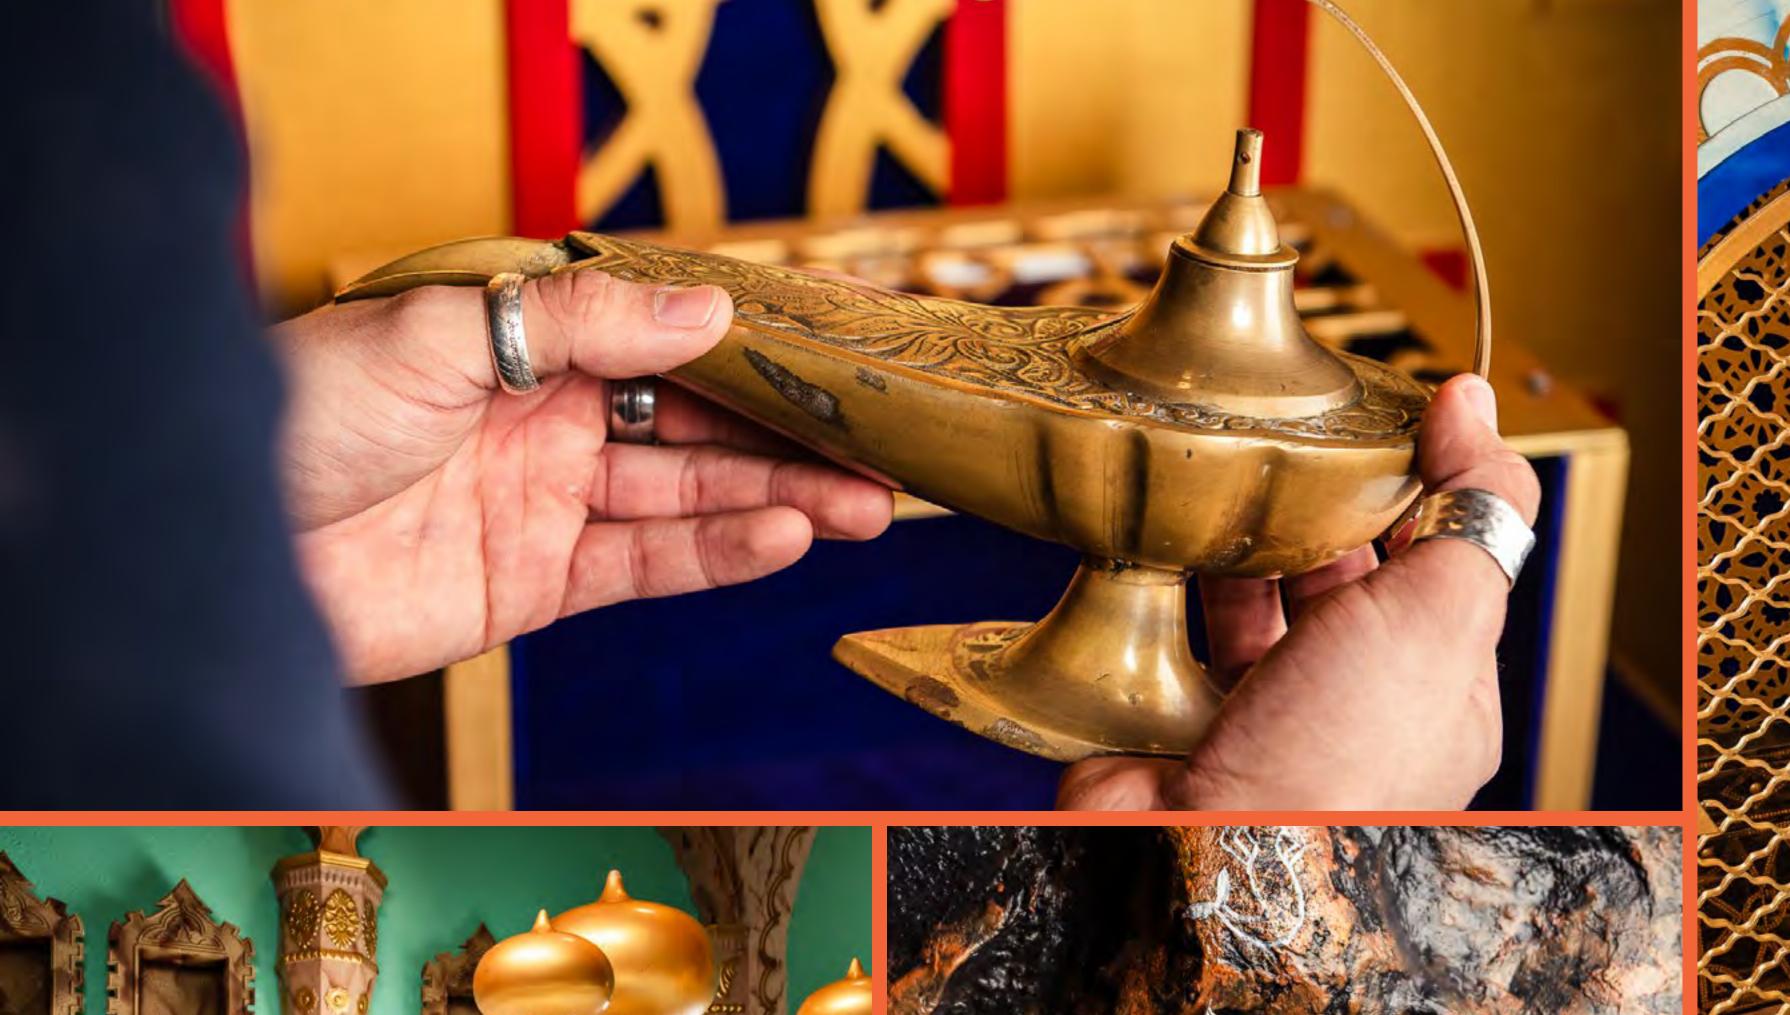

HOW MANY 2-6

HOW LONG 60 minutes

HOW OLD PG (8+)

Adults must acompany u16's in the room

CALL 0330 118 0622

The evil Sorcerer Abanazar has tricked Aladdin out of the magical lamp. It's up to you to retrieve it from his impenetrable Magic Vault. Can you rescue the genie before it's too late?