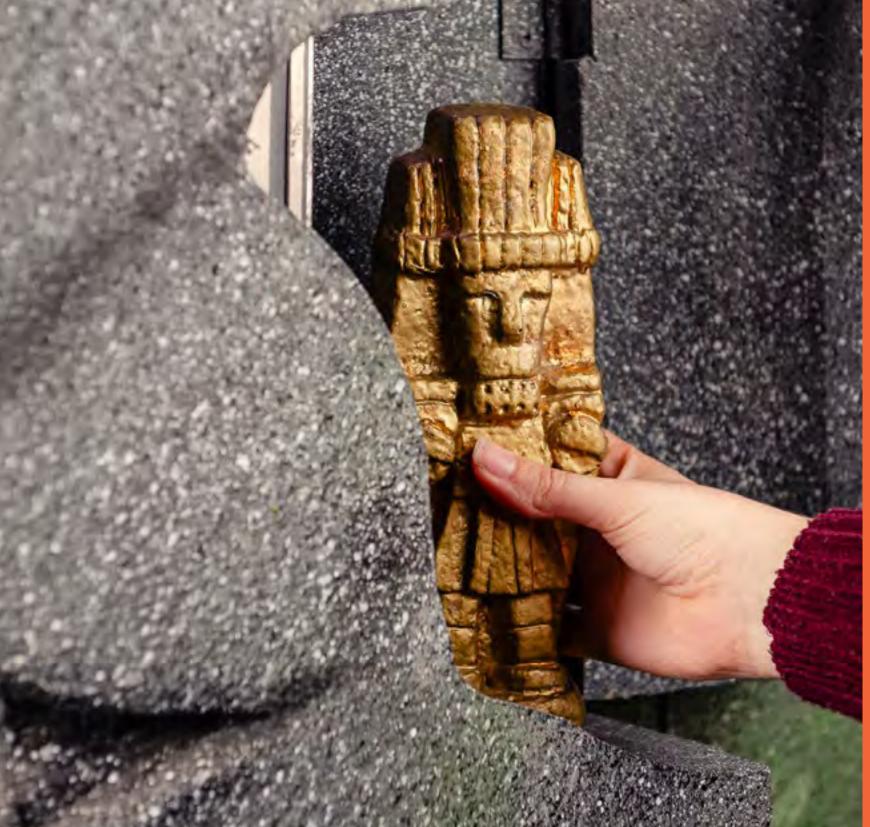

Treasure seekers are on their way to Mexico to steal the Eye of the Sun God - a huge yellow diamond. It's up to you to unearth Aztec secrets, find the diamond and protect Mexico's legacy before it's too late.