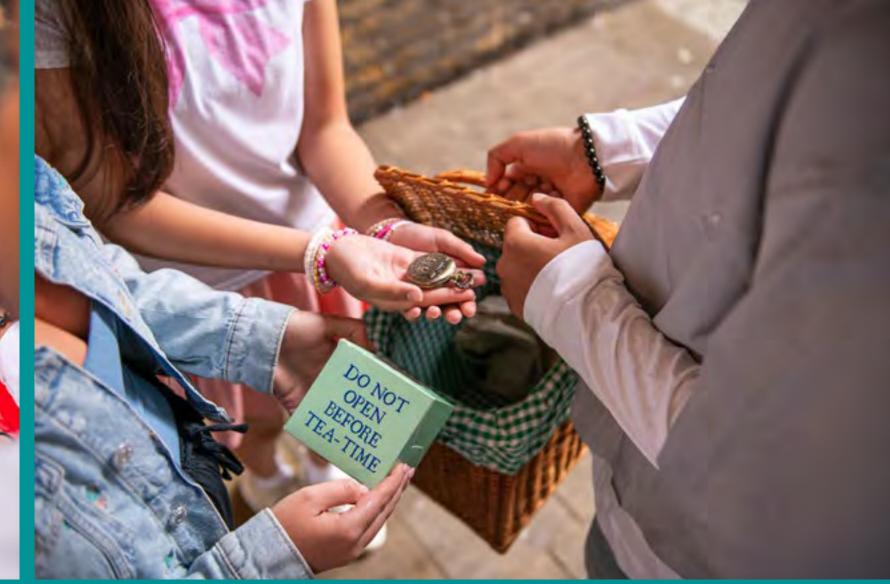

HOW MANY 2-6

HOW LONG 60 minutes

HOW OLD PG (8+)

Adults must acompany u16's in the room

CALL 0330 118 0622

Can you help the White Rabbit return the citizens back to Wonderland? Hit the streets with your action pack picnic hamper and digital map and complete the Wonderland puzzles before the time runs out. Tick Tock.