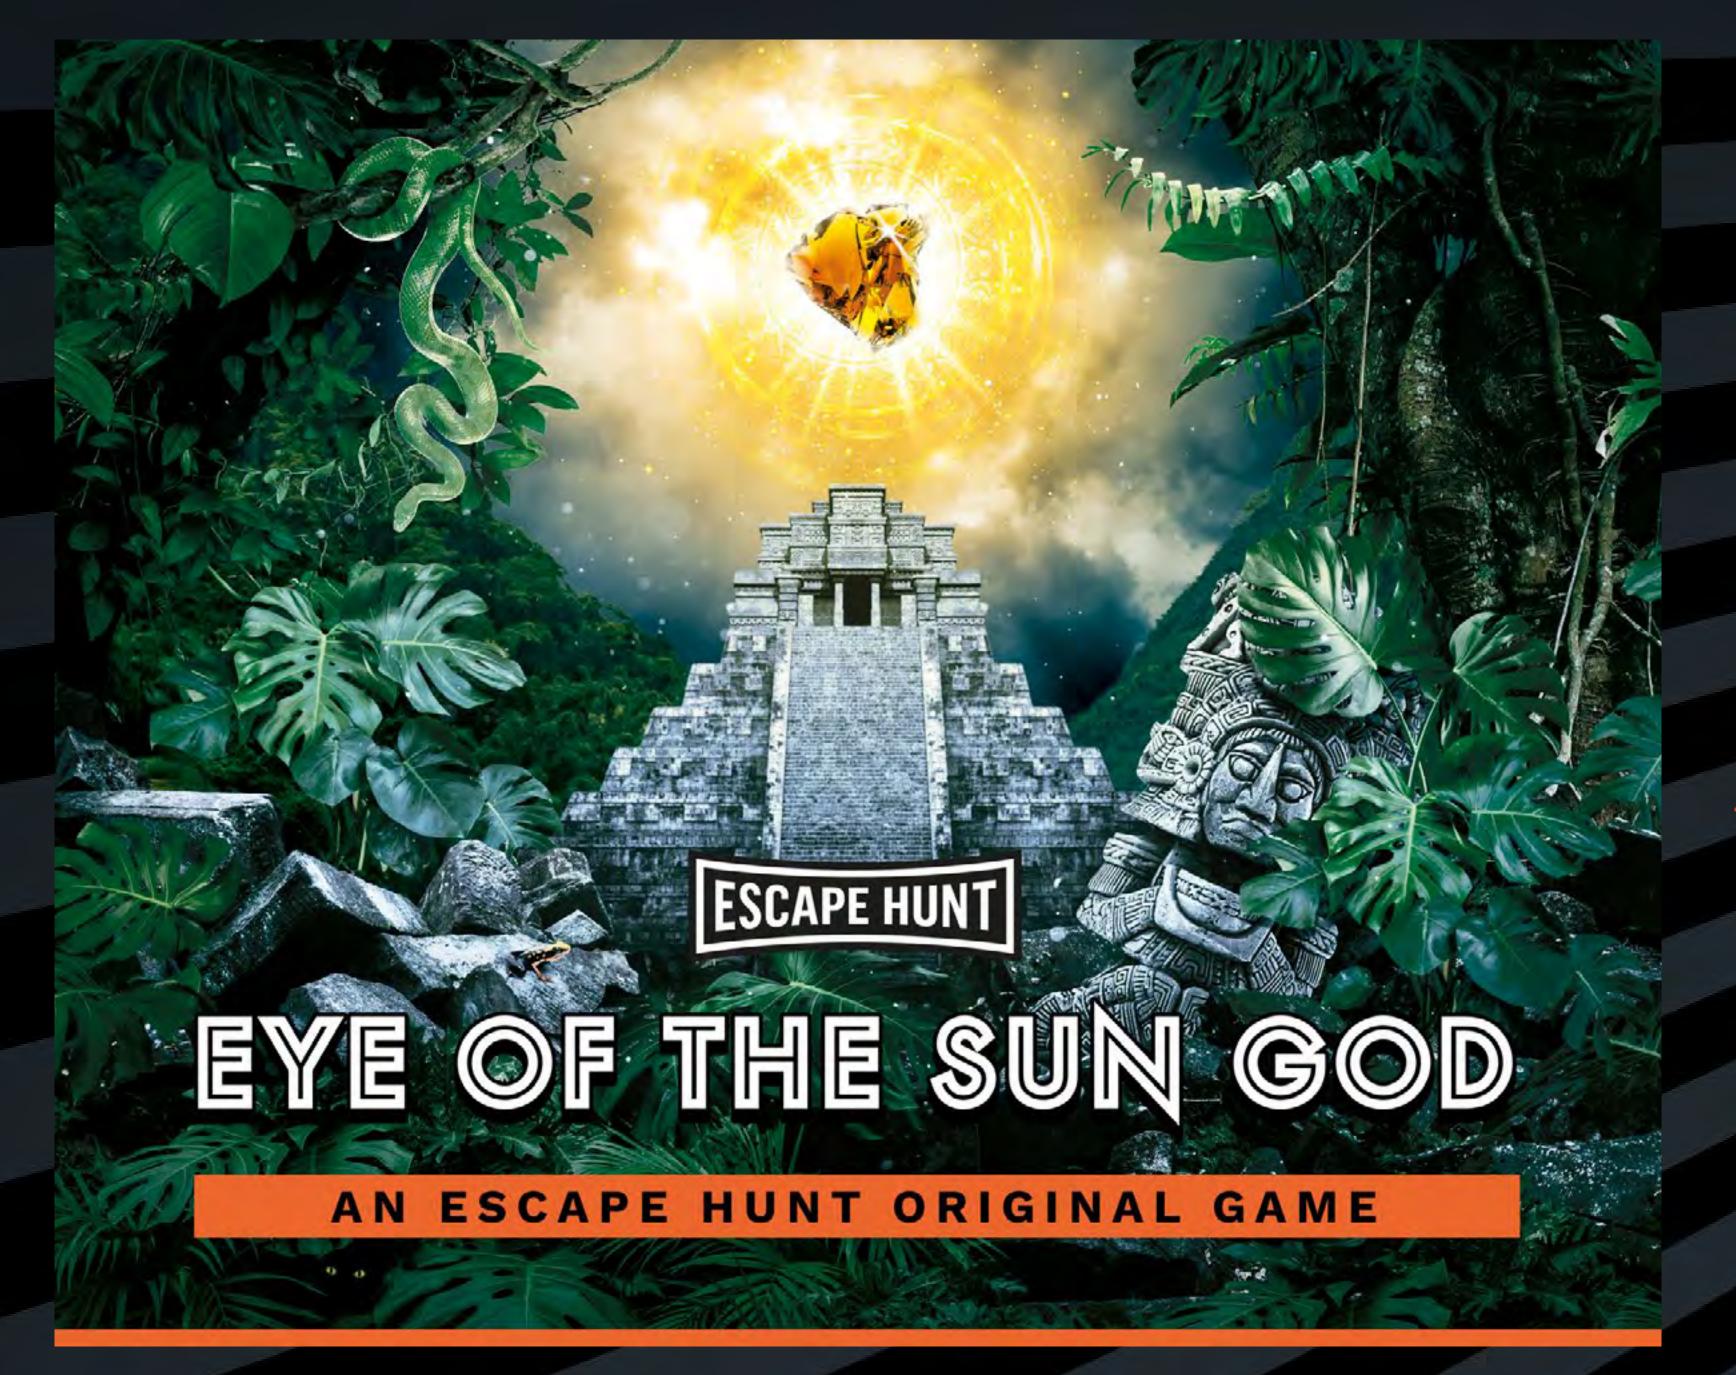

Treasure seekers are on their way to Mexico to steal the Eye of the Sun God - a huge yellow diamond. It's up to you to unearth Aztec secrets, find the diamond and protect Mexico's legacy before it's too late.