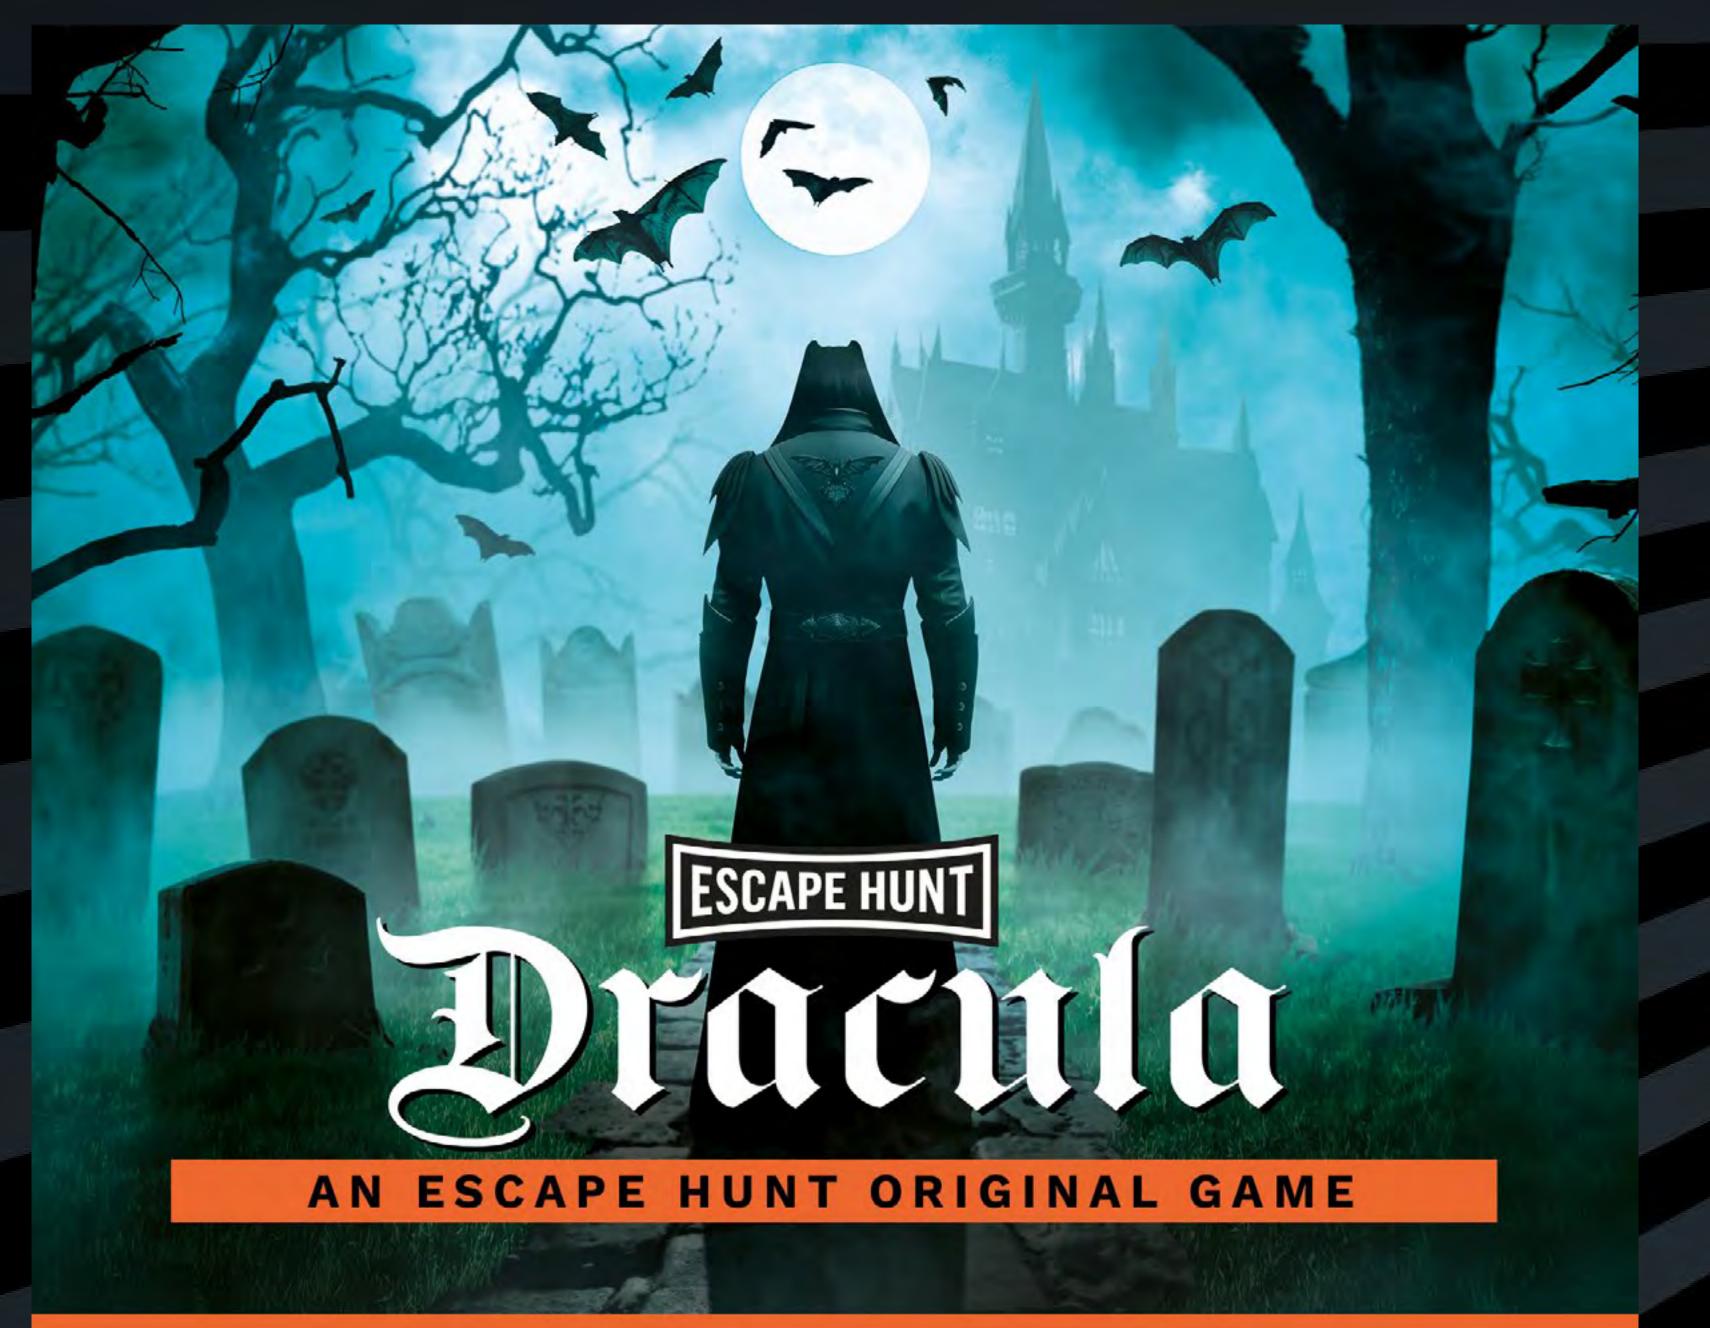

Adults must acompany u16's in the room

CALL 0330 118 0622

Step into Transylvania, where a weakened Count Dracula has fled to his family crypt. When the moonlight reaches his coffin, his strength will be restored. Can you stop him before his reign of terror begins again?