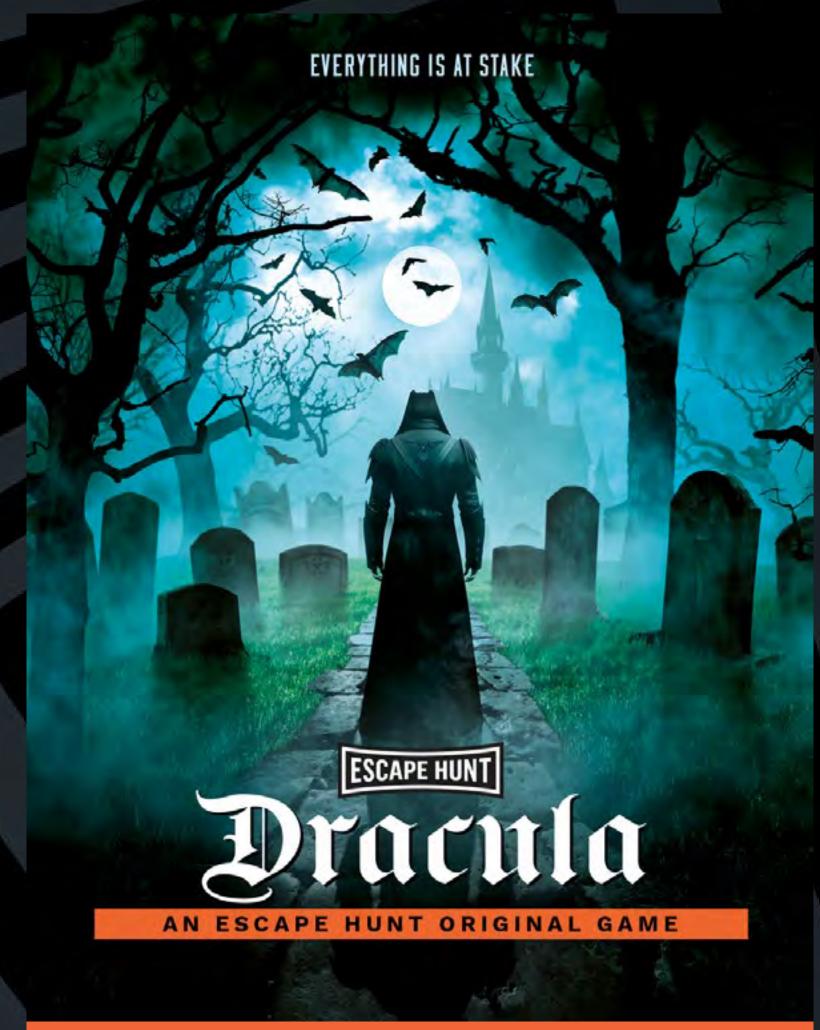

Adults must acompany u16's in the room

CALL 0330 118 0622

Step into Transylvania, where a weakened Count Dracula has fled to his family crypt. When the moonlight reaches his coffin, his strength will be restored. Can you stop him before his reign of terror begins again?