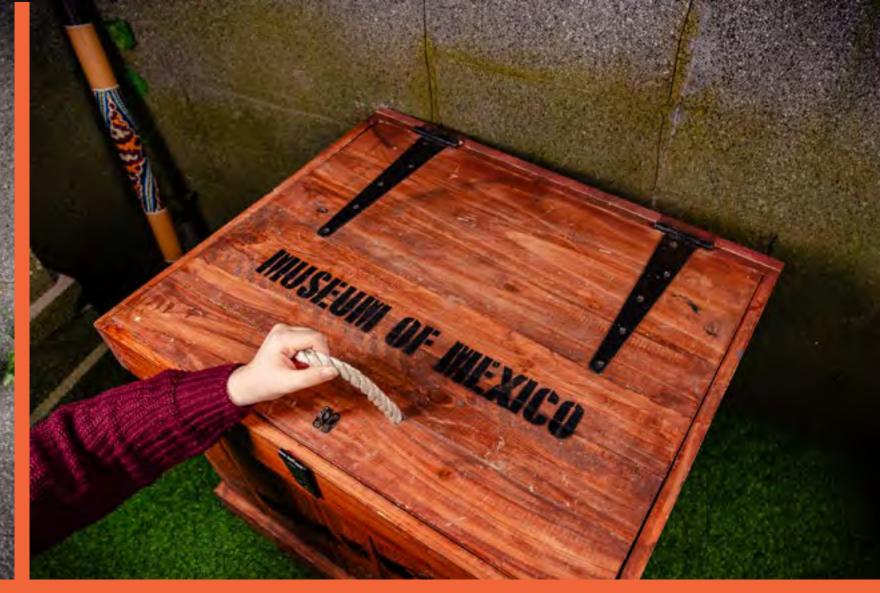

Treasure seekers are on their way to Mexico to steal the Eye of the Sun God - a huge yellow diamond. It's up to you to unearth Aztec secrets, find the diamond and protect Mexico's legacy before it's too late.