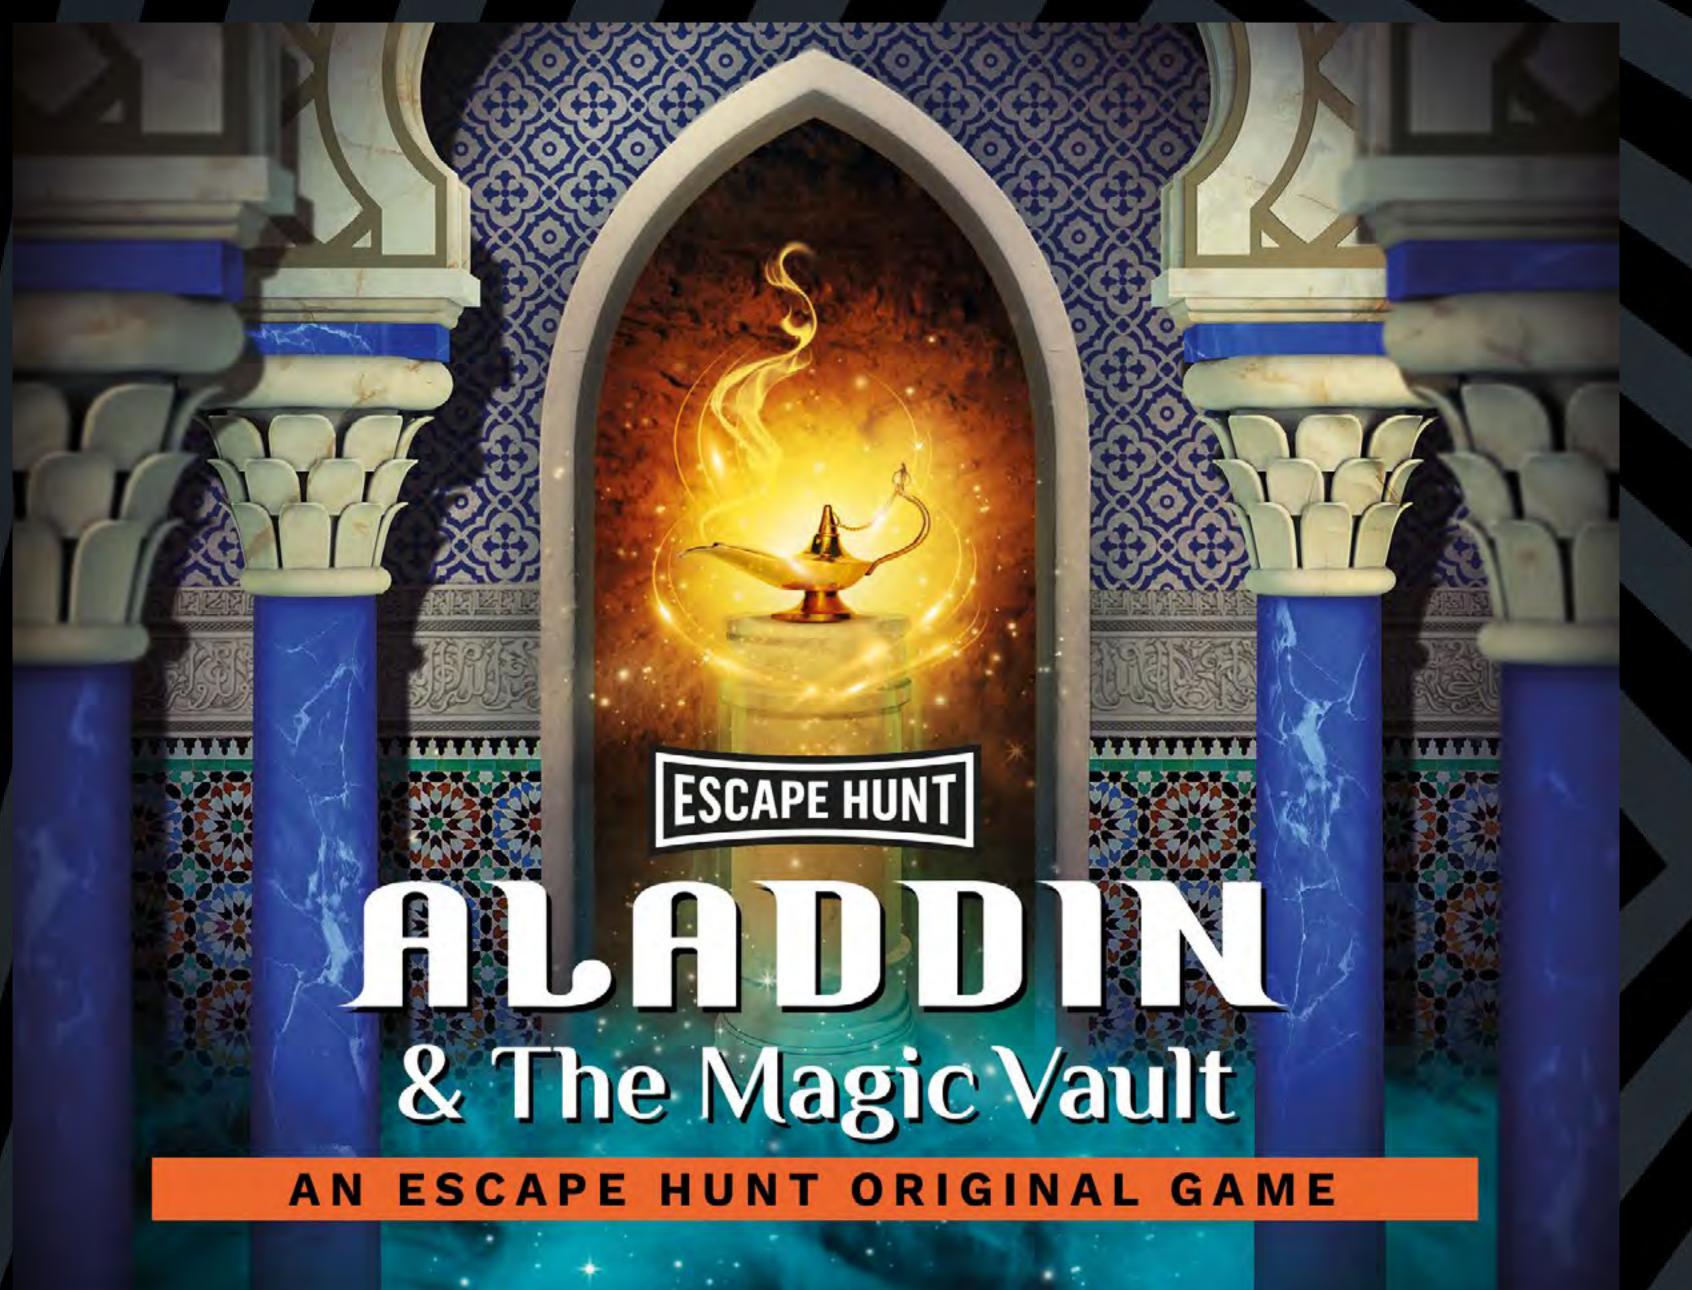

HOW MANY 2-6

HOW LONG 60 minutes

HOW OLD PG (8+)

Adults must acompany u16's in the room

CALL 0330 118 0622

The evil Sorcerer Abanazar has tricked Aladdin out of the magical lamp. It's up to you to retrieve it from his impenetrable Magic Vault. Can you rescue the genie before it's too late?