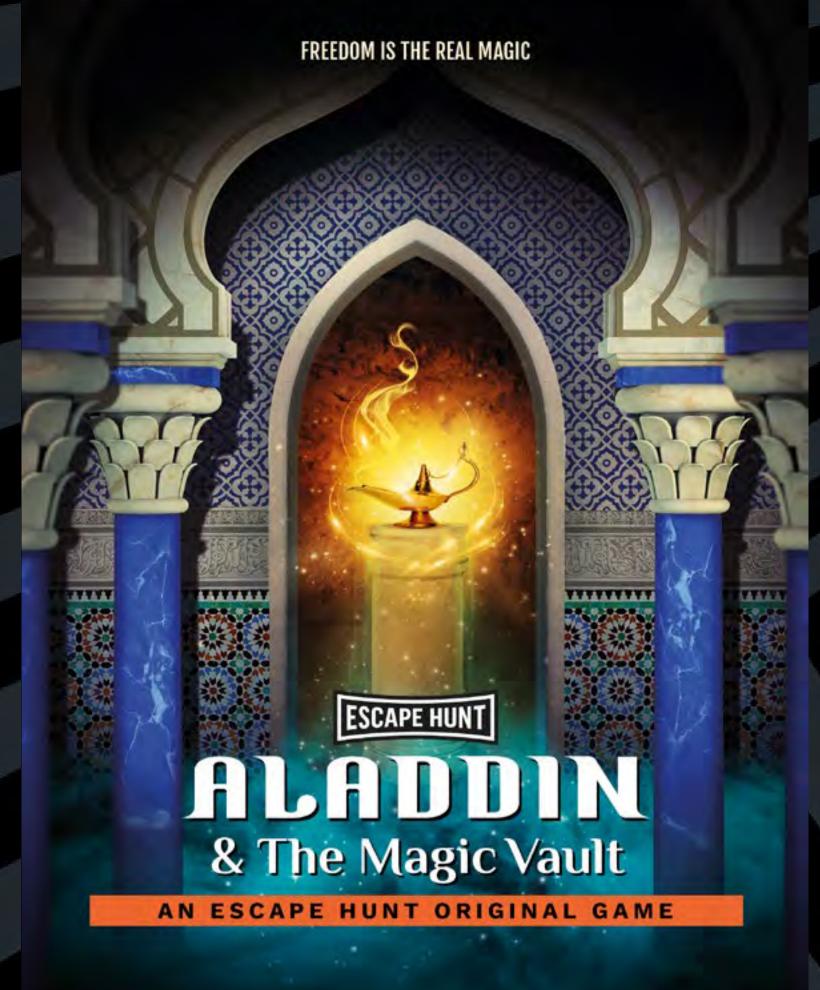

HOW MANY 2-6

HOW LONG 60 minutes

HOW OLD PG (8+)

Adults must acompany u16's in the room

CALL 0330 118 0622

The evil Sorcerer Abanazar has tricked Aladdin out of the magical lamp. It's up to you to retrieve it from his impenetrable Magic Vault. Can you rescue the genie before it's too late?