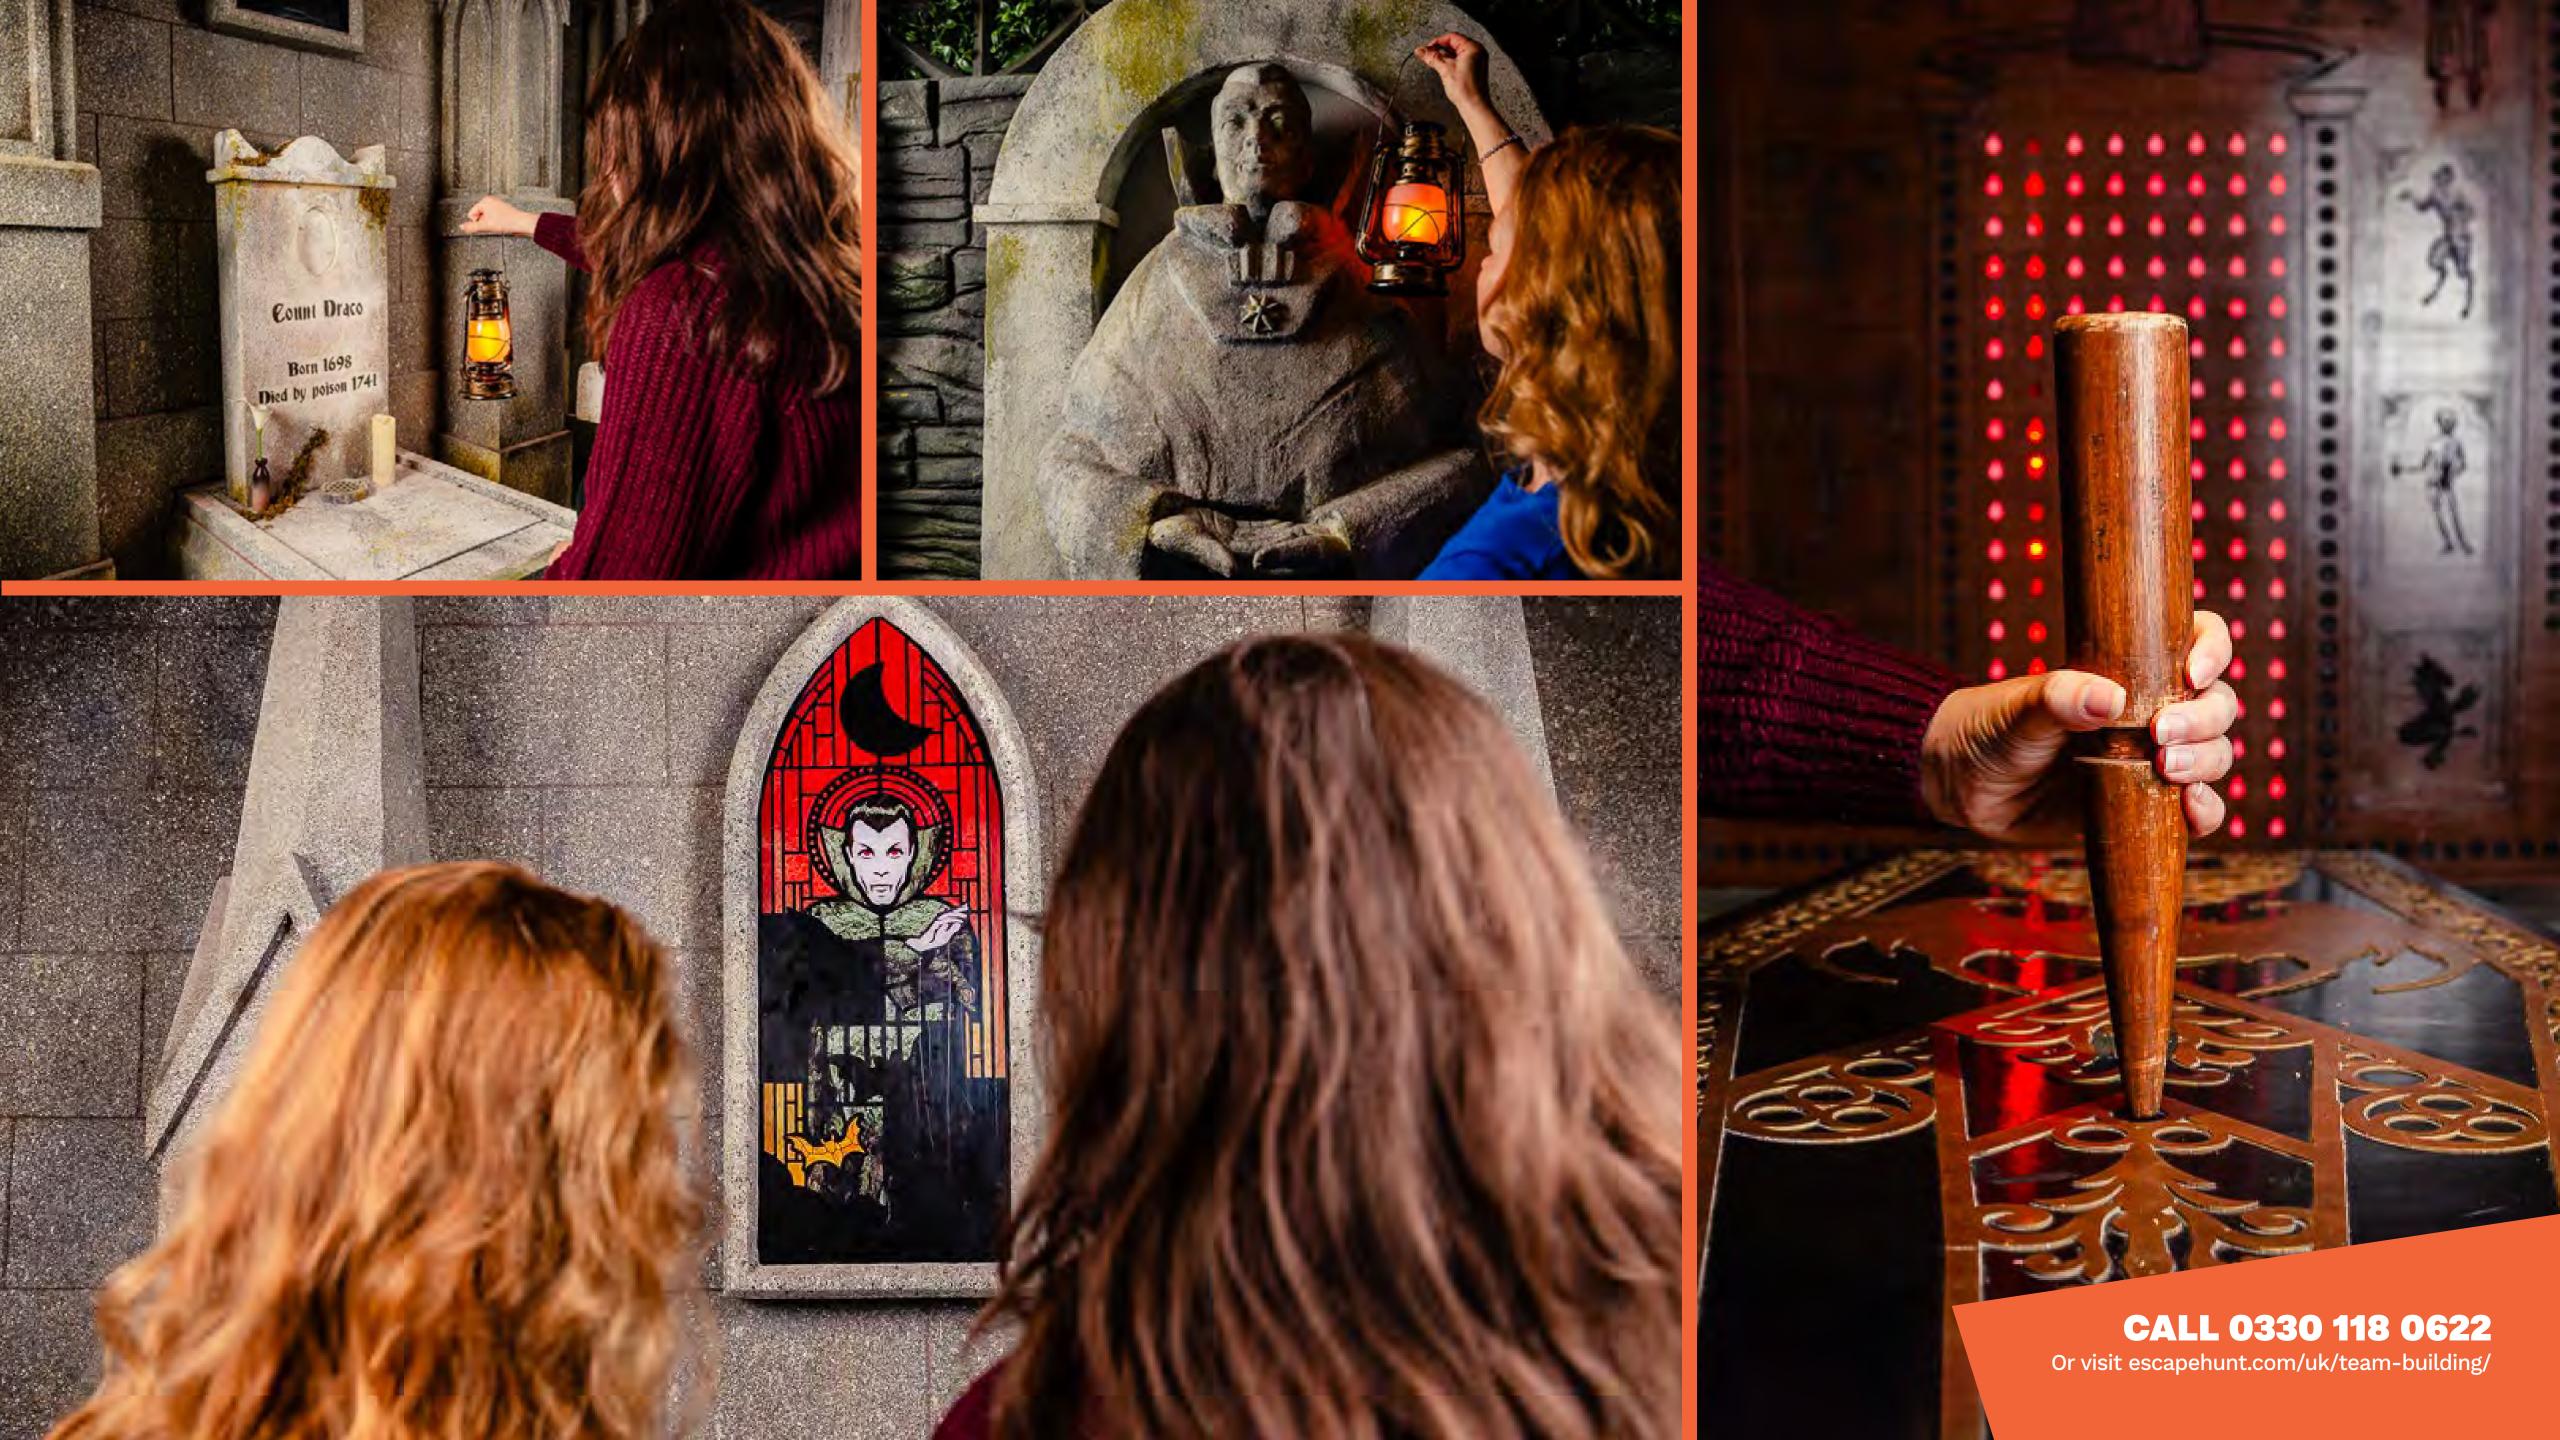

Adults must acompany u16's in the room

CALL 0330 118 0622

Step into Transylvania, where a weakened Count Dracula has fled to his family crypt. When the moonlight reaches his coffin, his strength will be restored. Can you stop him before his reign of terror begins again?