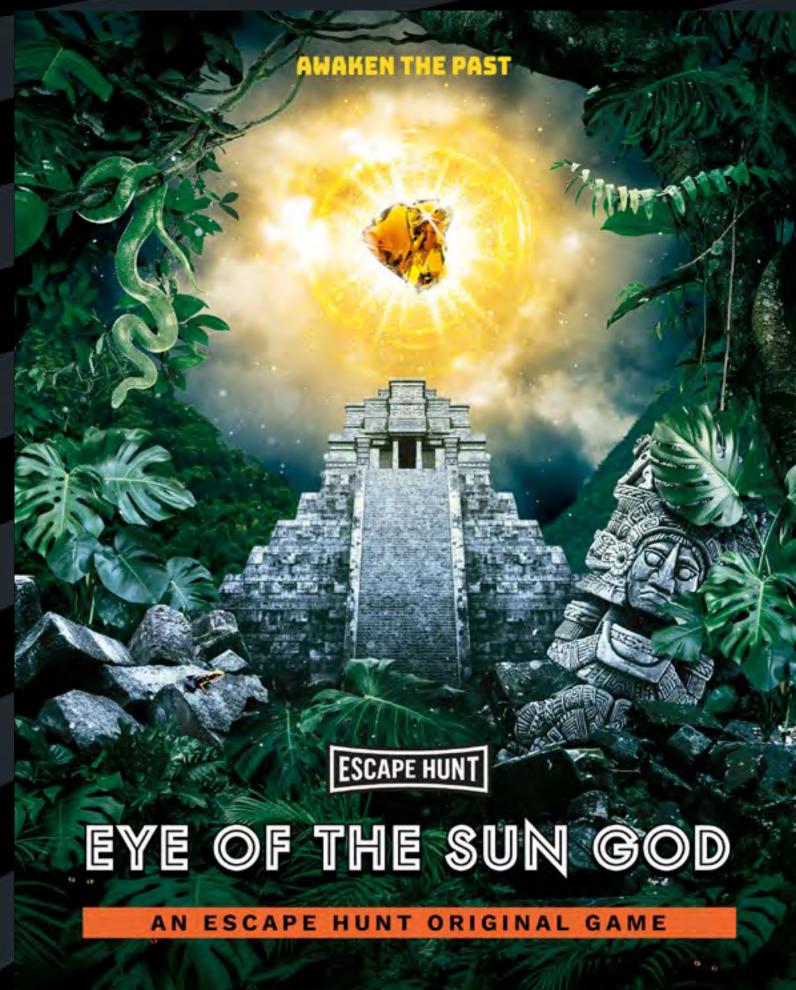

Treasure seekers are on their way to Mexico to steal the Eye of the Sun God - a huge yellow diamond. It's up to you to unearth Aztec secrets, find the diamond and protect Mexico's legacy before it's too late.