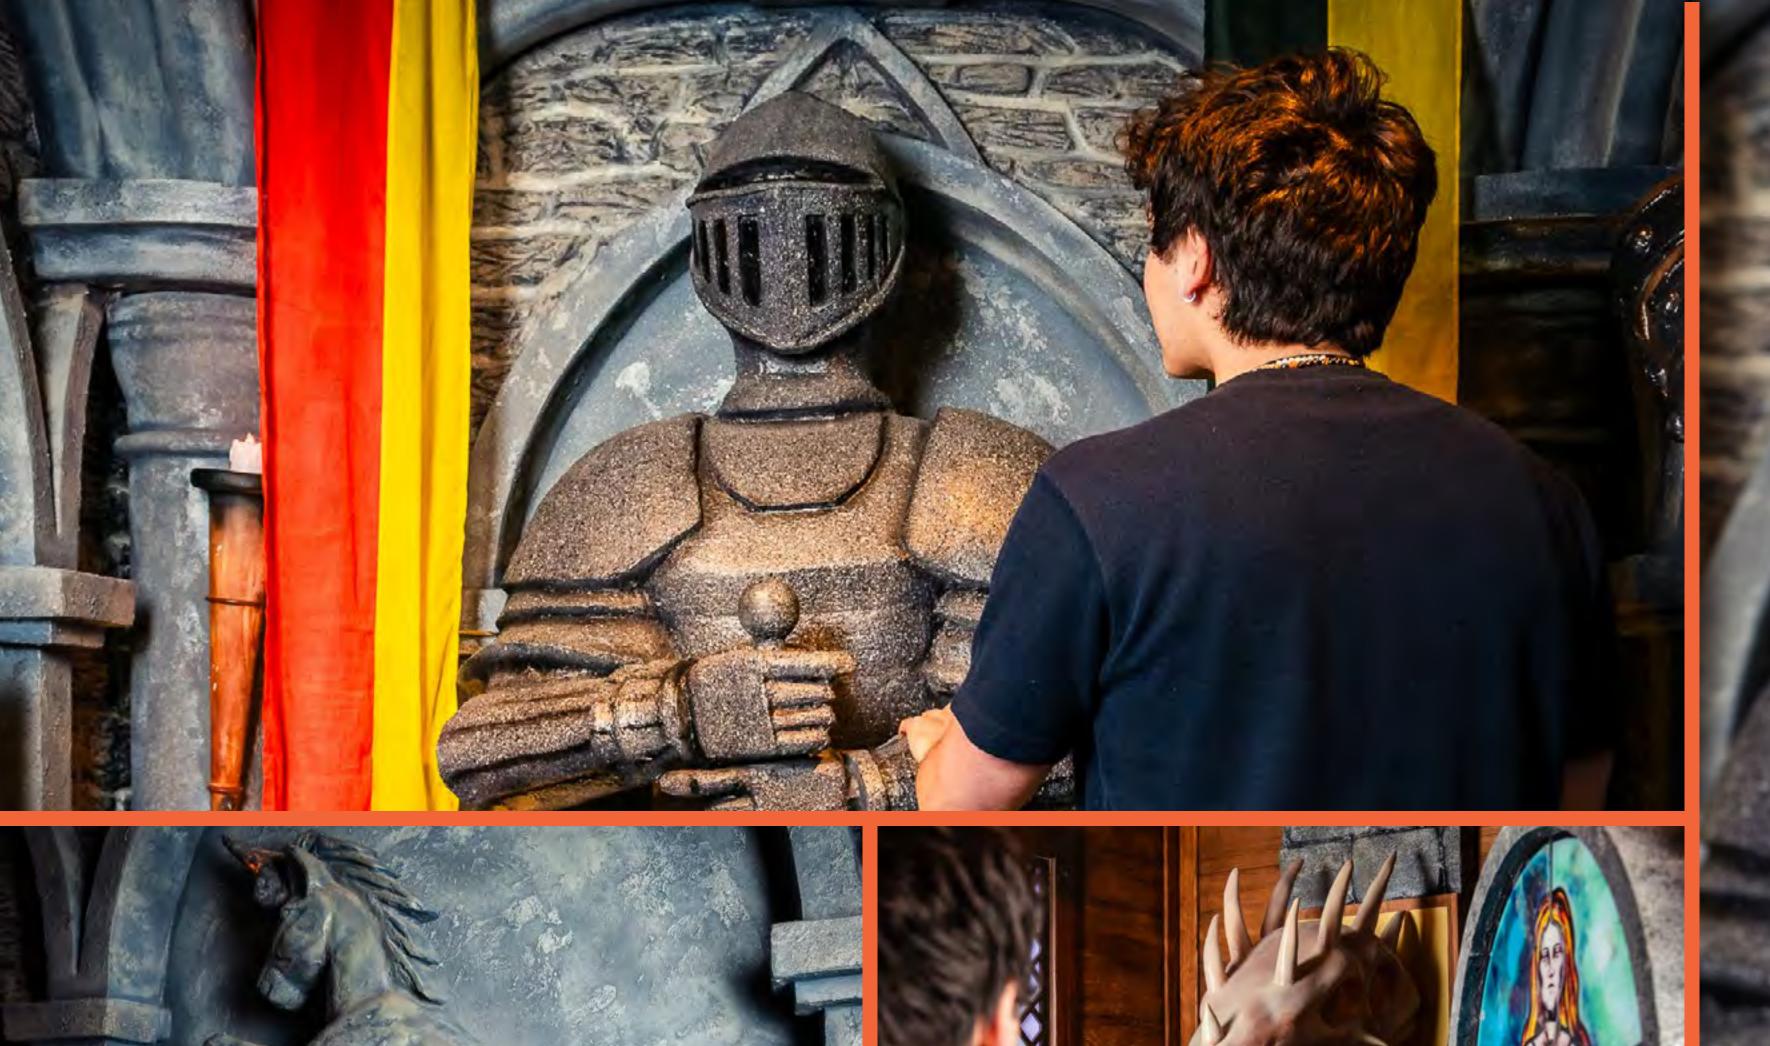

O HOW MANY 2-6

HOW LONG 60 minutes

HOW OLD PG (8+)

Adults must acompany u16's in the room

CALL 0330 118 0622

Knights, It's time to prove your worth!
In the ruins of Camelot, can you make it through King Arthur's tower, draw Excalibur from the stone and restore England's glory?