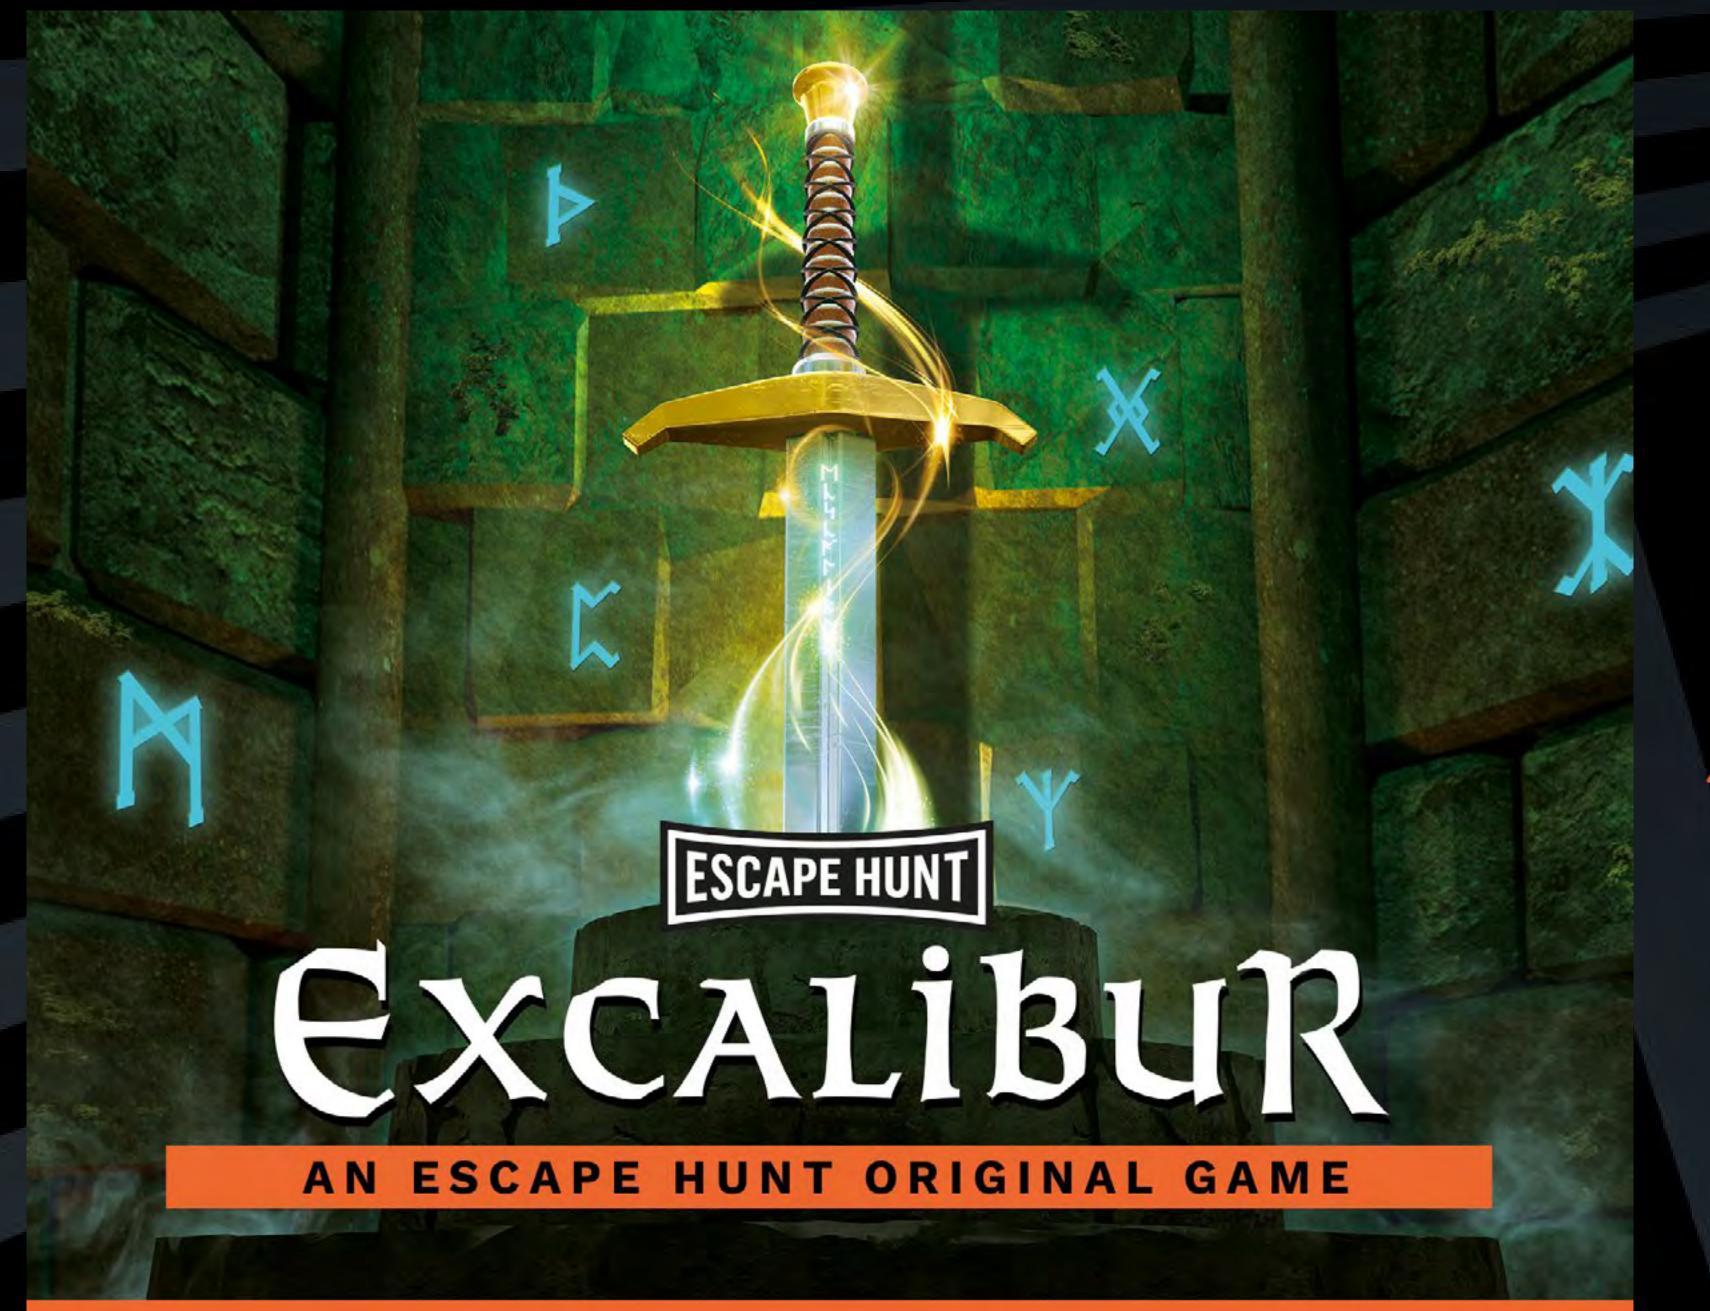

O HOW MANY 2-6

HOW LONG 60 minutes

HOW OLD PG (8+)

Adults must acompany u16's in the room

CALL 0330 118 0622

Knights, It's time to prove your worth!
In the ruins of Camelot, can you make it through King Arthur's tower, draw Excalibur from the stone and restore England's glory?