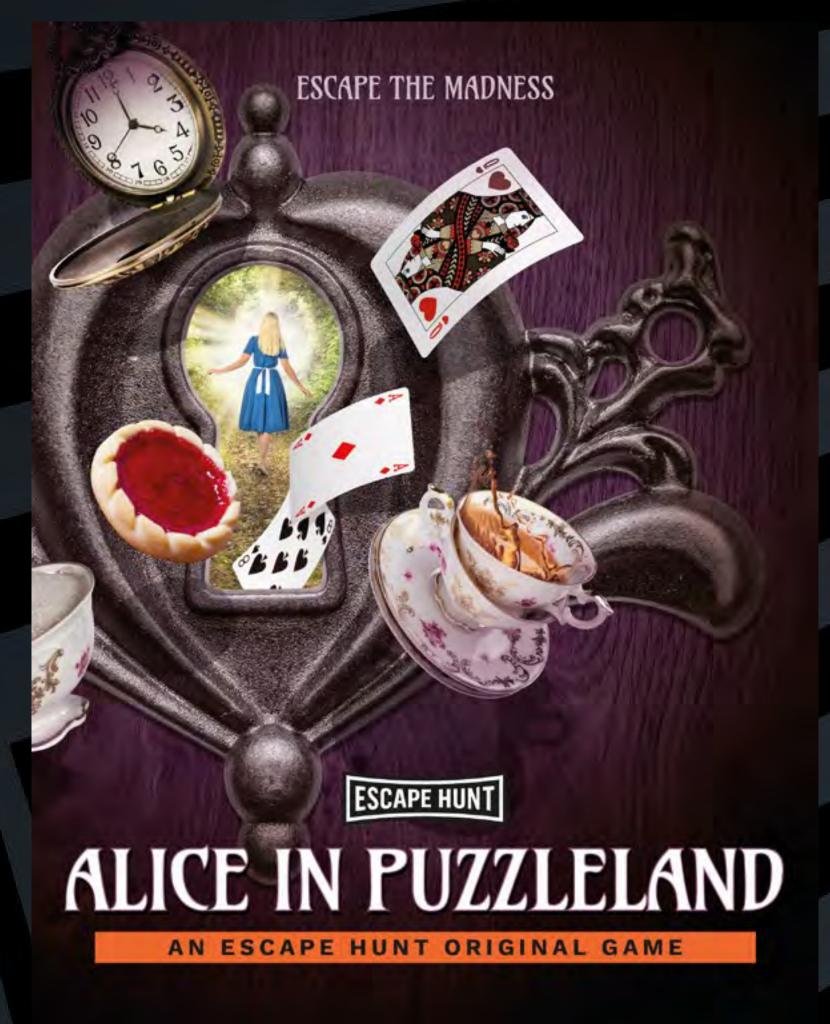

## CITY HUNTS

Imagine an escape room with no doors, a treasure hunt with more challenges, and a city like you've never seen it before. Step outdoors in these City Hunt adventures.

The Mad Hatter is in trouble after being accused of stealing the Queen's Tarts. Step into Wonderland and save him from the Queen of Hearts without losing your heads. Chop Chop.

HOW MANY 2-6

HOW LONG 60 minutes

HOW OLD PG (8+)

Adults must acompany u16's in the room

CALL 0330 118 0622

Can you help the White Rabbit return the citizens back to Wonderland? Hit the streets with your action pack picnic hamper and digital map and complete the Wonderland puzzles before the time runs out. Tick Tock.