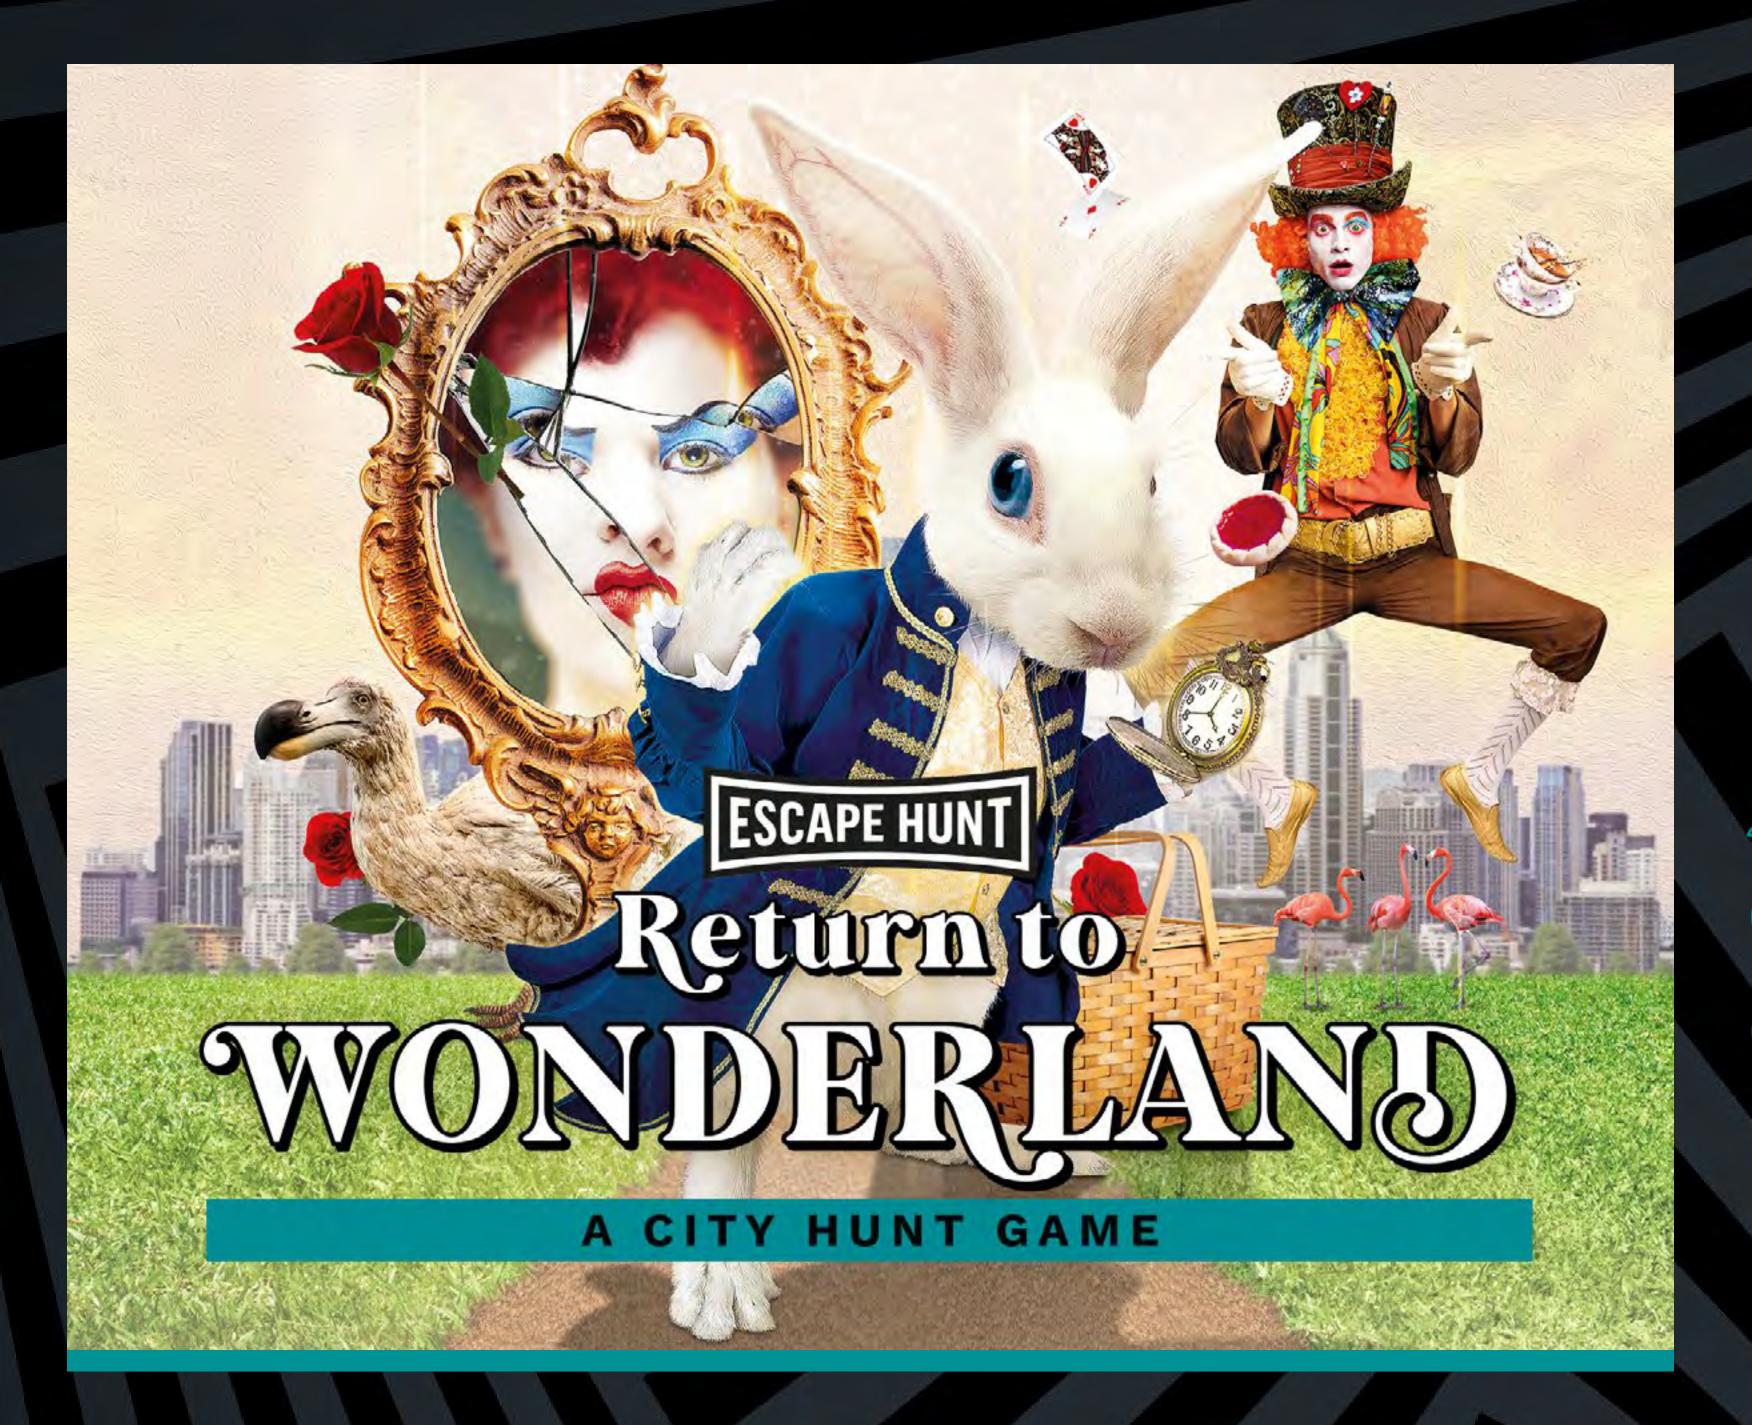

## CITY HUNTS

Imagine an escape room with no doors, a treasure hunt with more challenges, and a city like you've never seen it before. Step outdoors in these City Hunt adventures.

The Mad Hatter is in trouble after being accused of stealing the Queen's Tarts. Step into Wonderland and save him from the Queen of Hearts without losing your heads. Chop Chop.

HOW MANY 2-6

HOW LONG 60 minutes

HOW OLD PG (8+)

Adults must acompany u16's in the room

CALL 0330 118 0622

Can you help the White Rabbit return the citizens back to Wonderland? Hit the streets with your action pack picnic hamper and digital map and complete the Wonderland puzzles before the time runs out. Tick Tock.