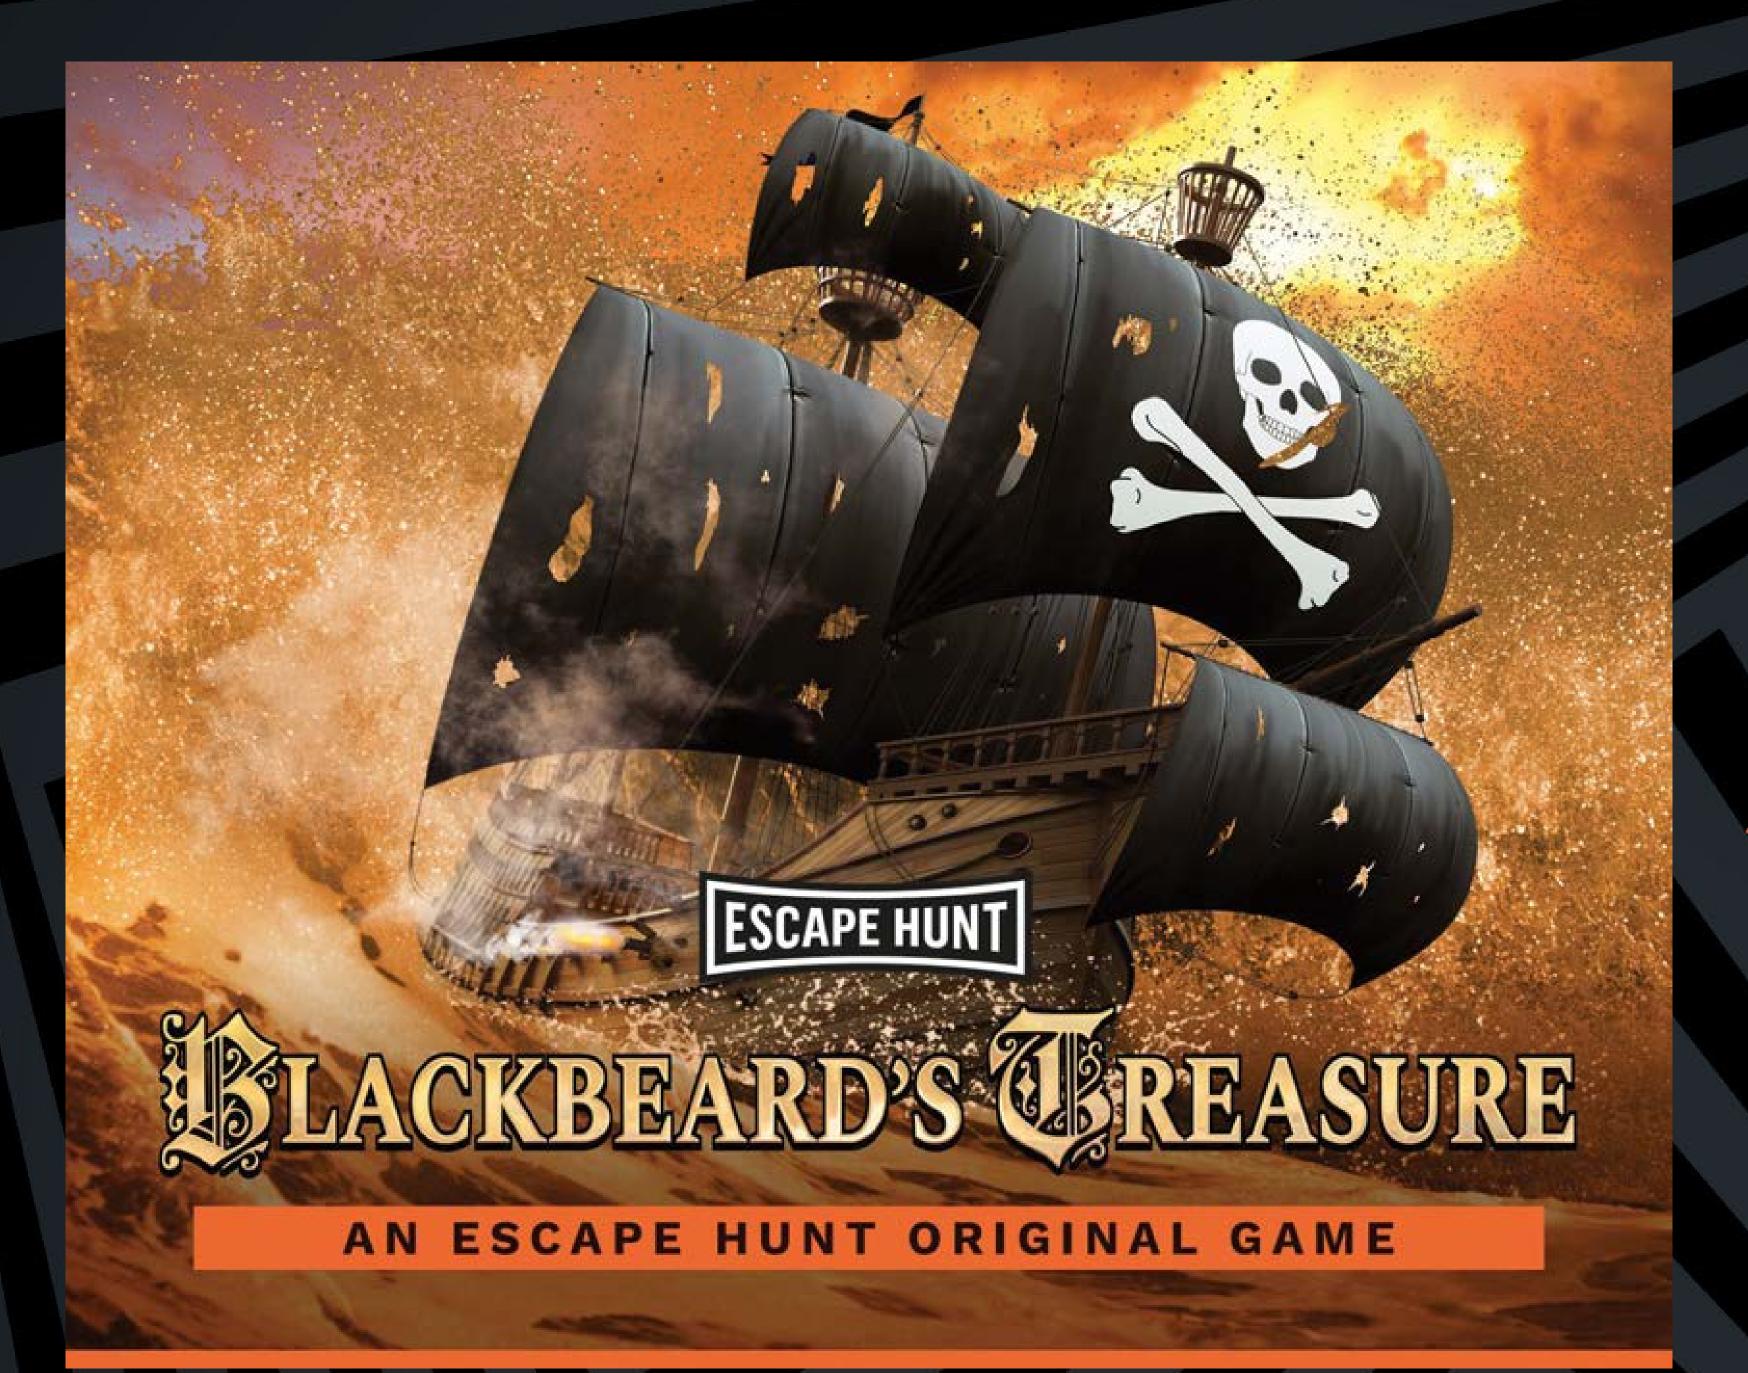

Or visit https://escapehunt.com/uk/christmas-parties/

The terrifying Blackbeard has just been killed and his loot lies unguarded. You and your shipmates need to work together if you're going to make it out of this sinking ship with the treasure.

HOW MANY 2-6

HOW LONG 60 minutes

HOW OLD PG (8+)

Adults must acompany u16's in the room

Treasure seekers are on their way to Mexico to steal the Eye of the Sun God - a huge yellow diamond. It's up to you to unearth Aztec secrets, find the diamond and protect Mexico's legacy before it's too late.