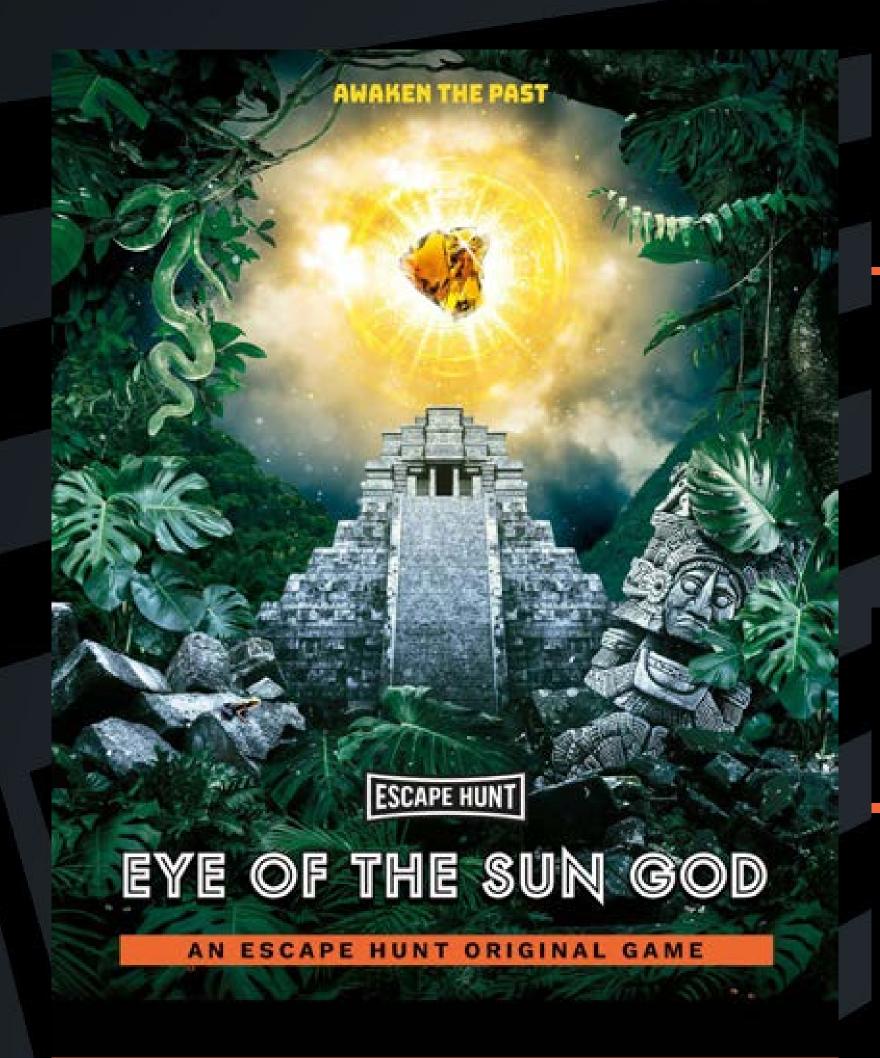

HOW MANY 2-6

HOW LONG 60 minutes

HOW OLD PG (8+)

Adults must acompany u16's in the room

Treasure seekers are on their way to Mexico to steal the Eye of the Sun God - a huge yellow diamond. It's up to you to unearth Aztec secrets, find the diamond and protect Mexico's legacy before it's too late.