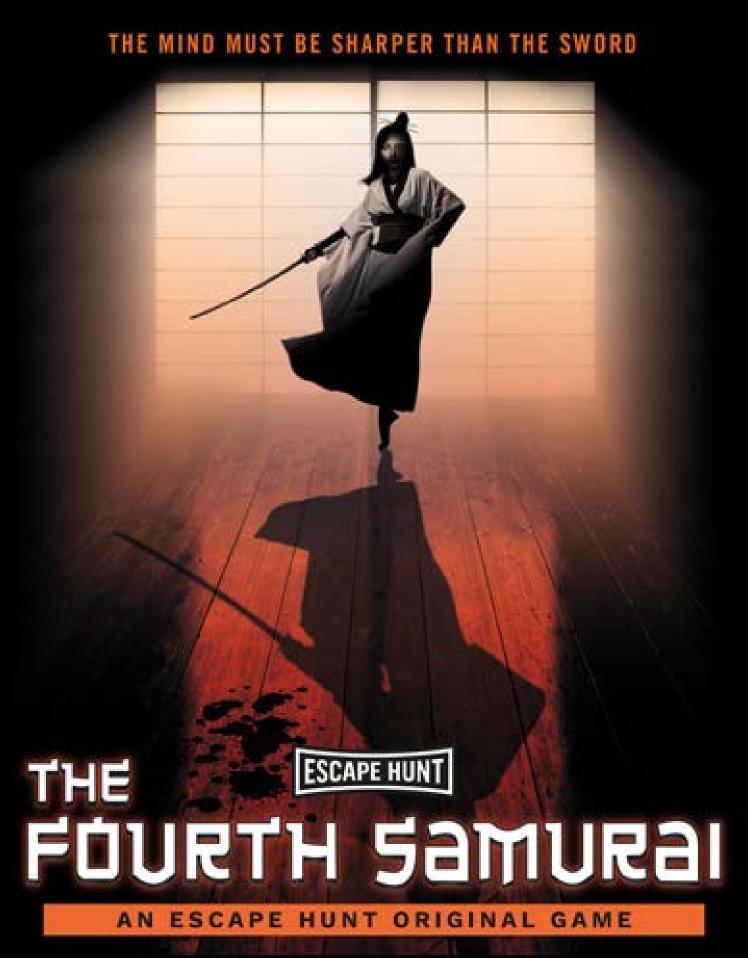

HOW MANY 2-6

HOW LONG 60 minutes

HOW OLD PG (8+)

Adults must acompany u16's in the room

Step into ancient Japan, where the imperial emperor has ordered you, his most trusted samurai warriors, to defeat the evil warlord Tanaka. Do you have what it takes to steal the magic stone from the handle of his sword?