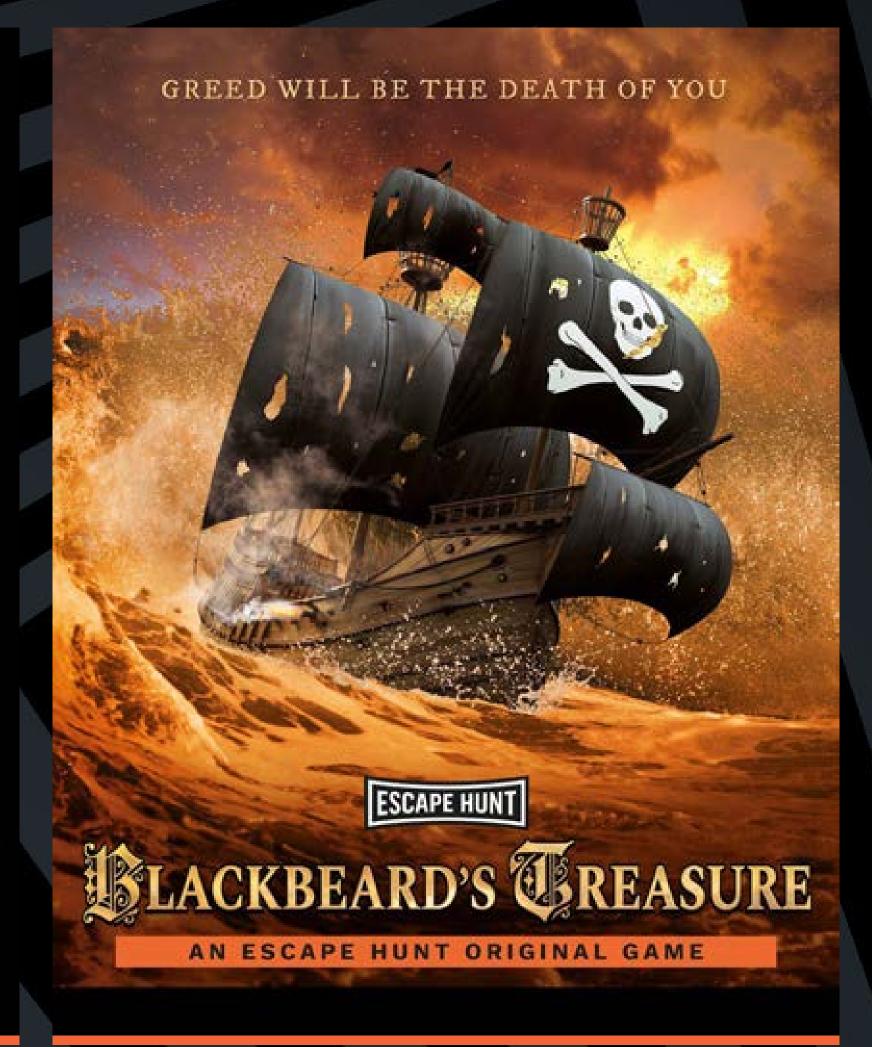

Or visit https://escapehunt.com/uk/christmas-parties/

The terrifying Blackbeard has just been killed and his loot lies unguarded. You and your shipmates need to work together if you're going to make it out of this sinking ship with the treasure.