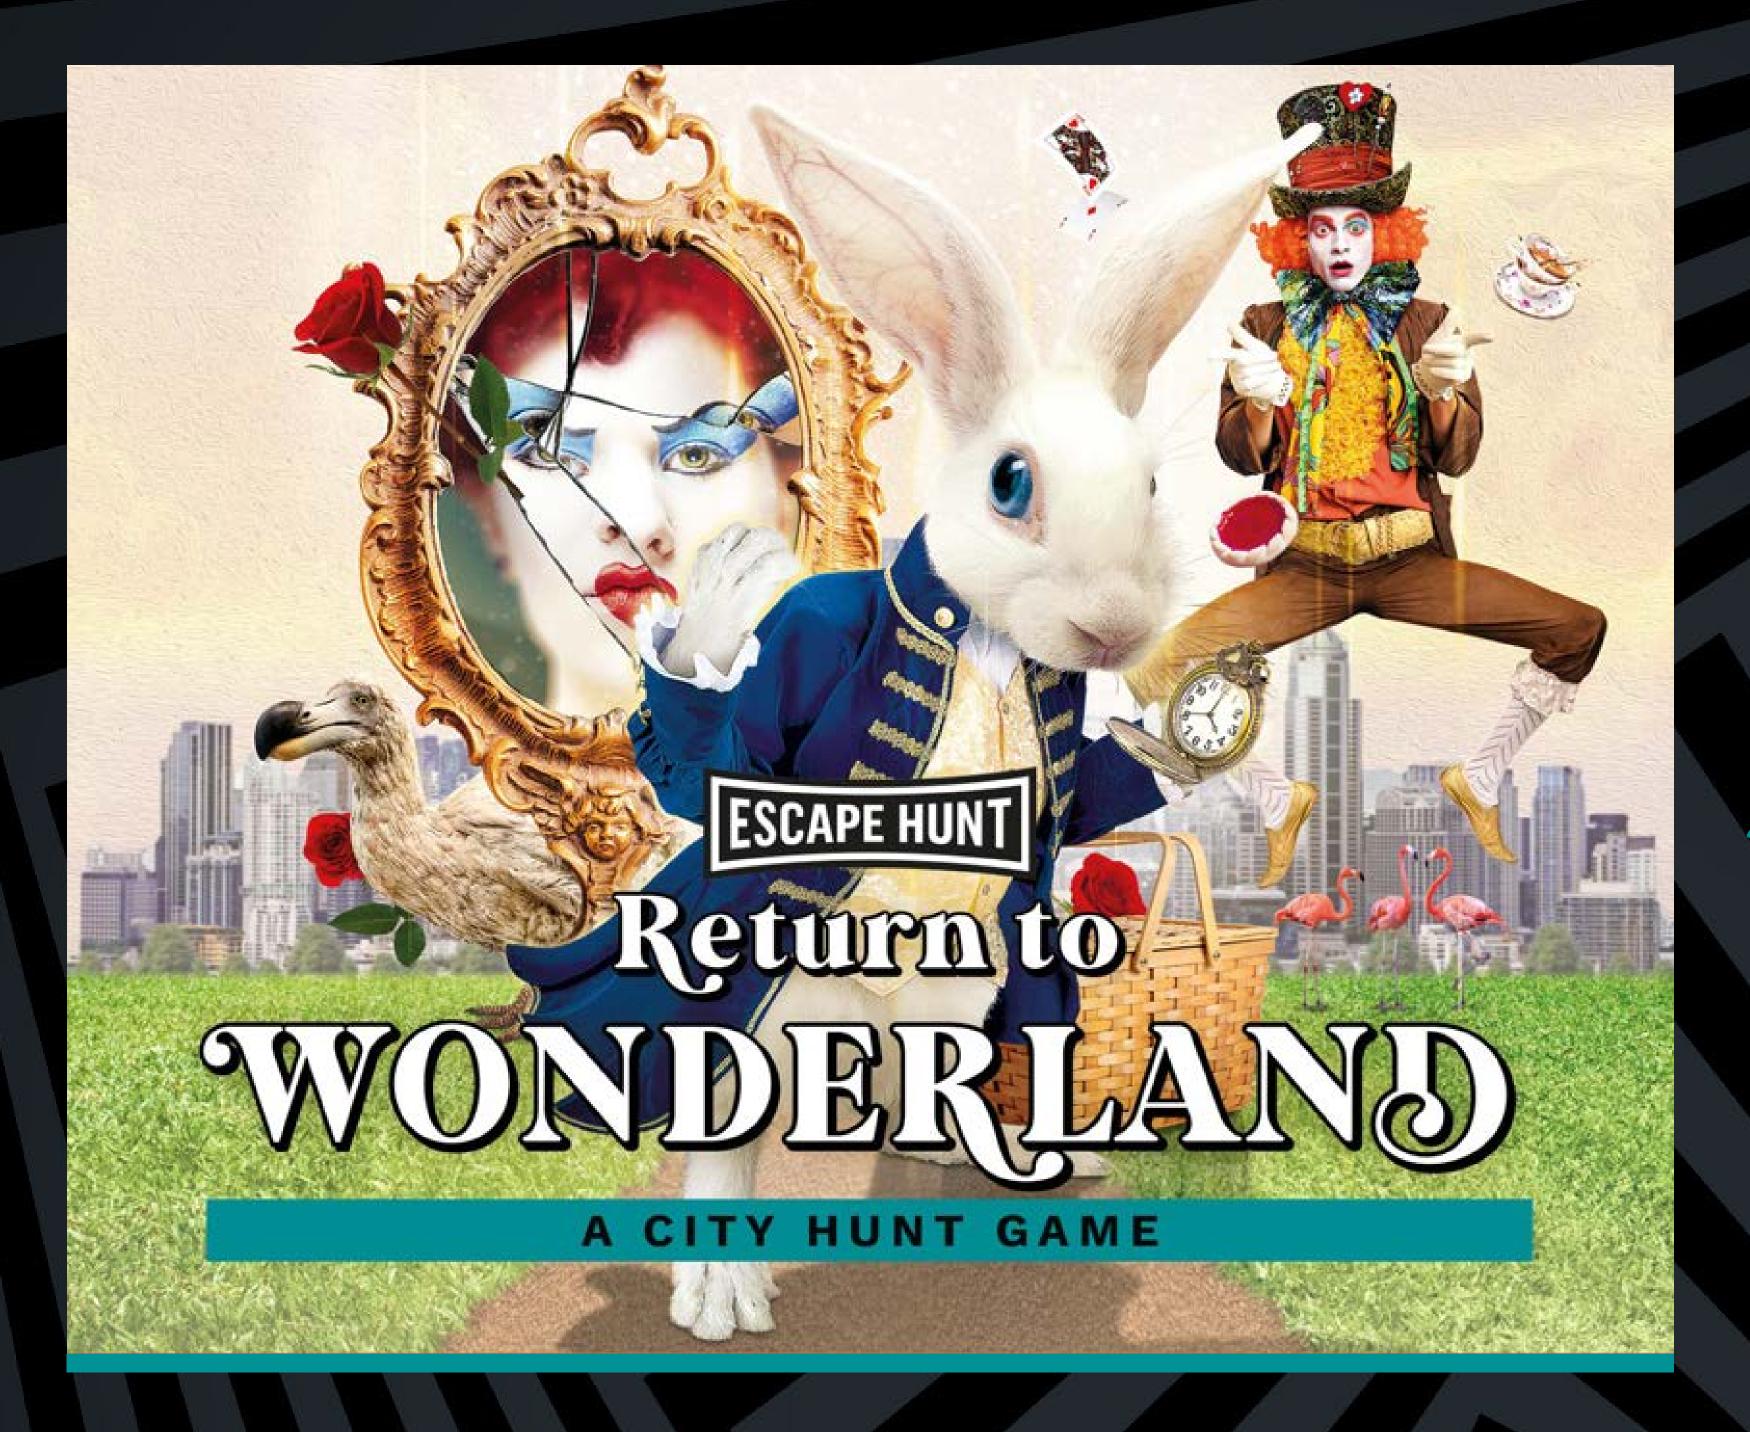

HOW MANY 2-6

HOW LONG 60 minutes

HOW OLD PG (8+)

Adults must acompany u16's in the room

Can you help the White Rabbit return the citizens back to Wonderland? Hit the streets with your action pack picnic hamper and digital map and complete the Wonderland puzzles before the time runs out. Tick Tock.