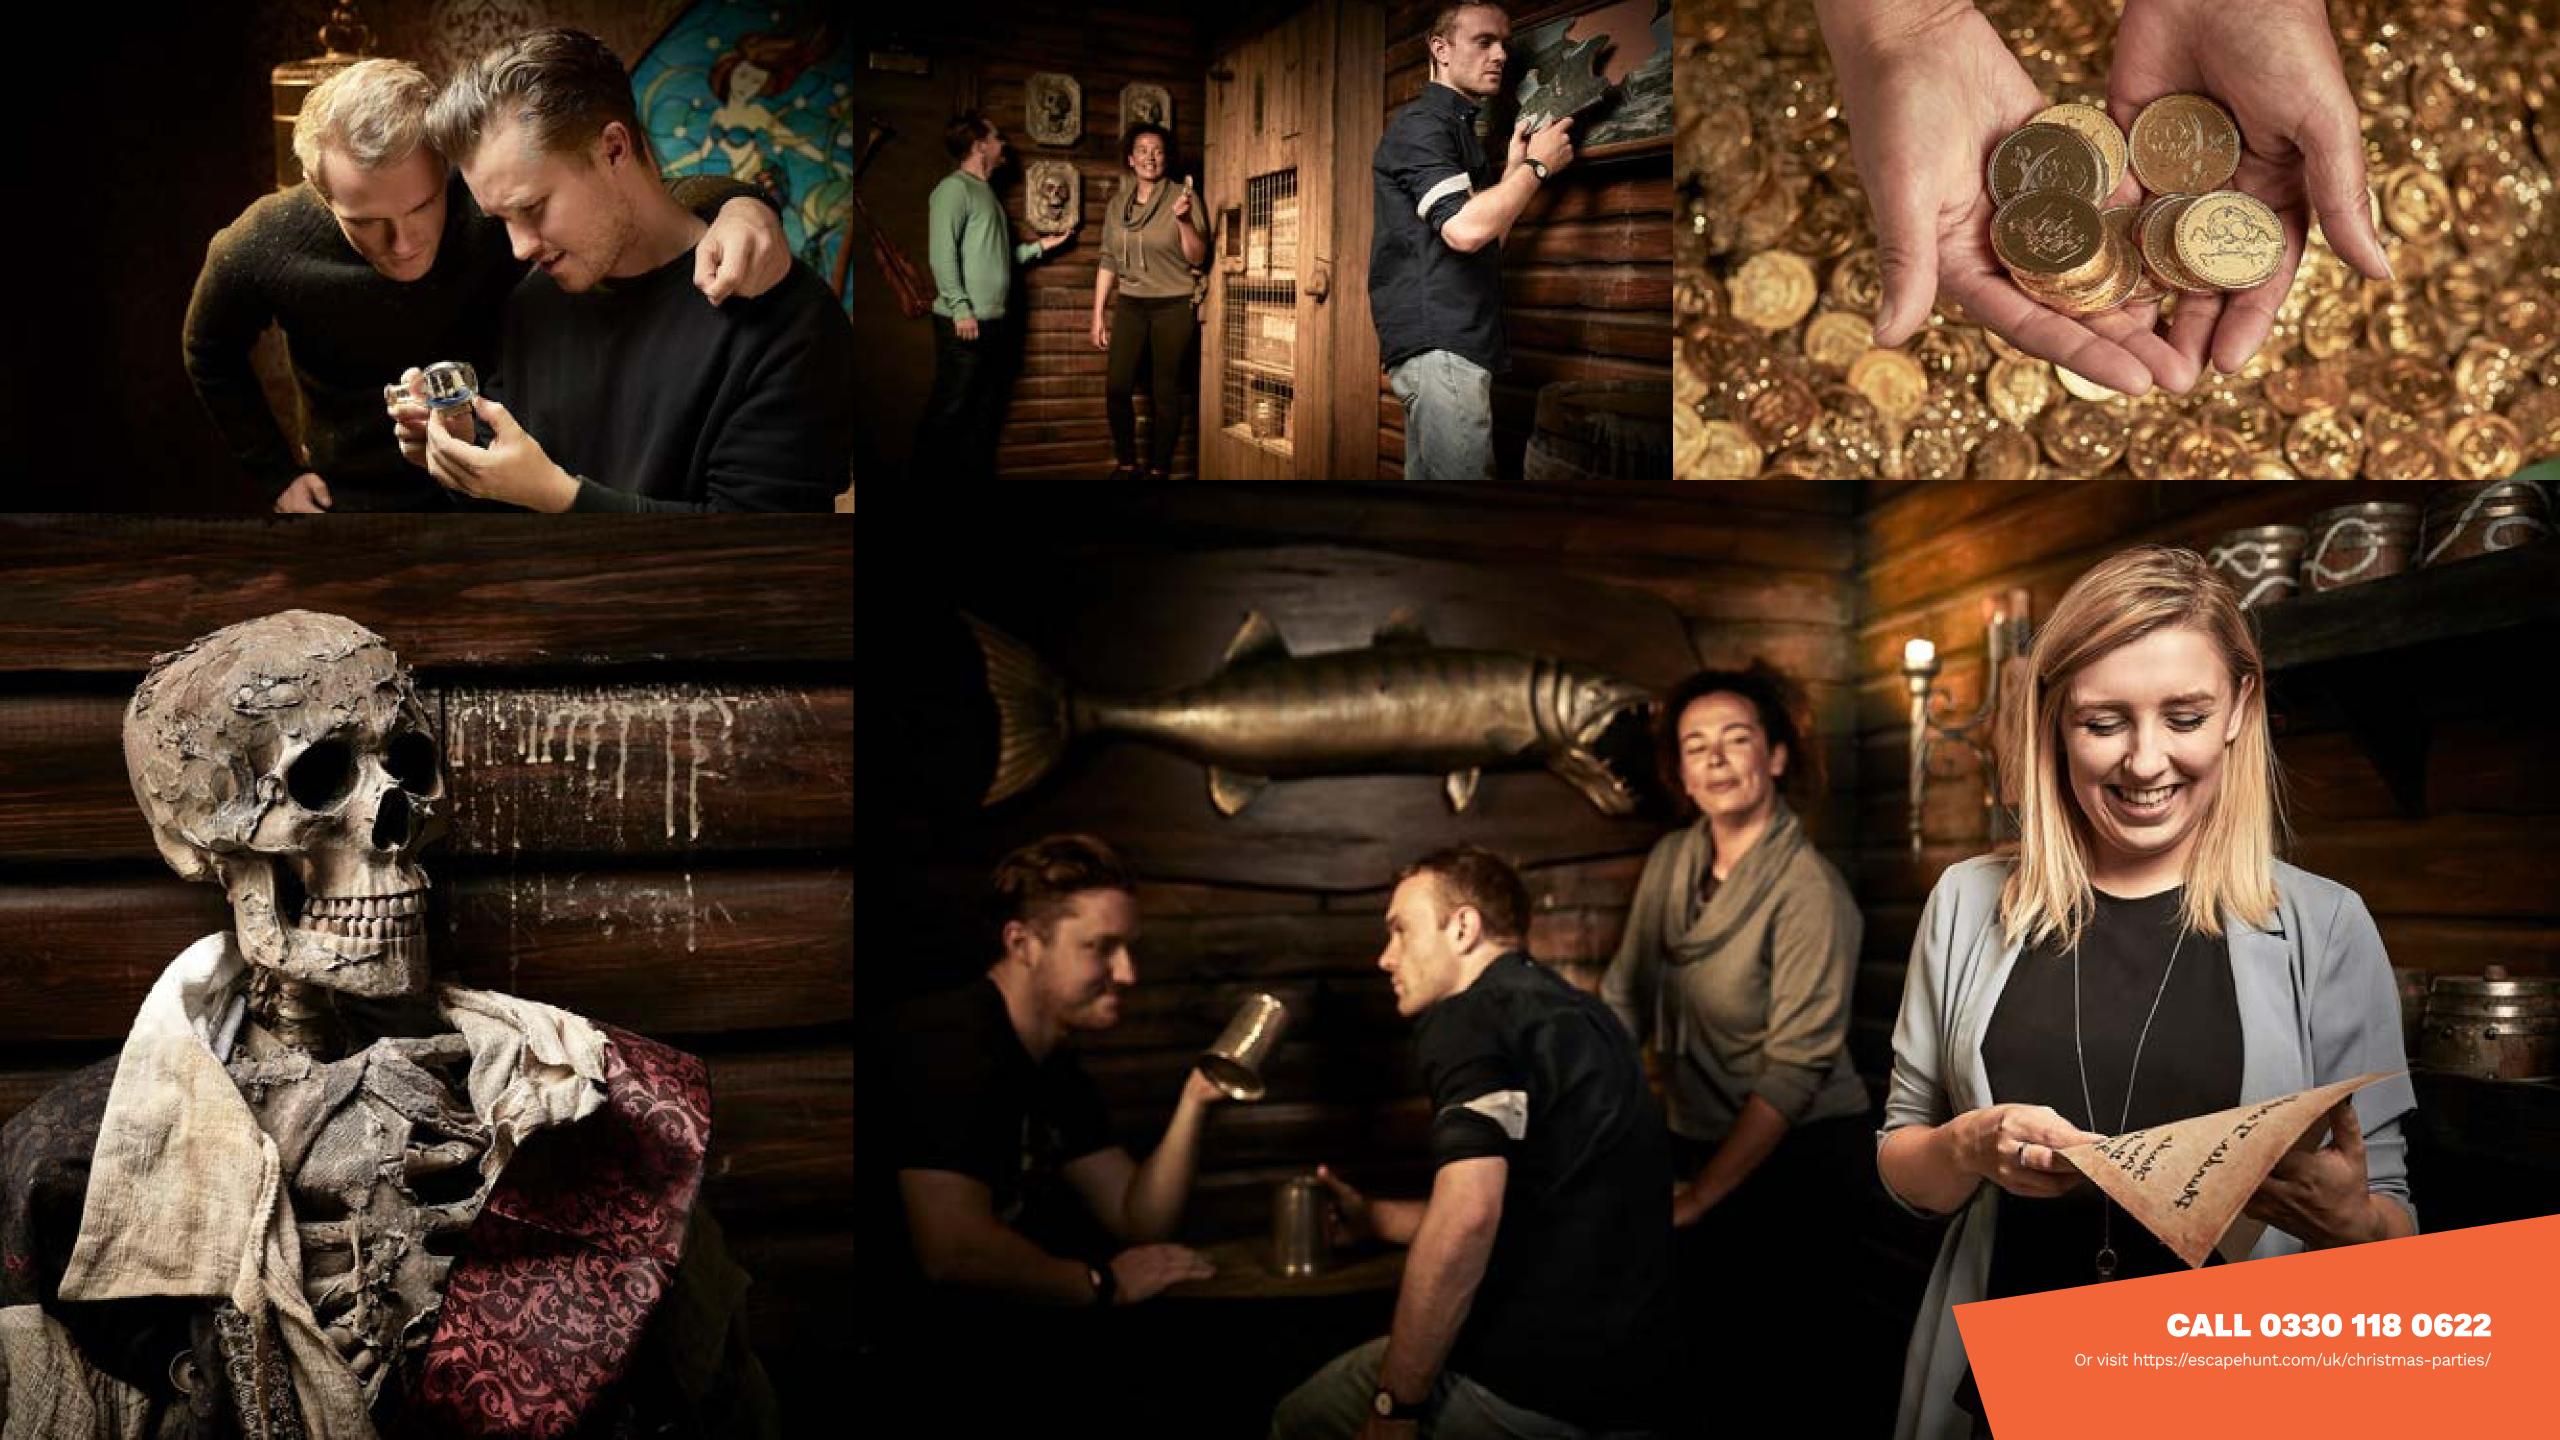

Or visit https://escapehunt.com/uk/christmas-parties/

The terrifying Blackbeard has just been killed and his loot lies unguarded. You and your shipmates need to work together if you're going to make it out of this sinking ship with the treasure.

HOW MANY 2-6

HOW LONG 60 minutes

HOW OLD PG (8+)

Adults must acompany u16's in the room

Treasure seekers are on their way to Mexico to steal the Eye of the Sun God - a huge yellow diamond. It's up to you to unearth Aztec secrets, find the diamond and protect Mexico's legacy before it's too late.