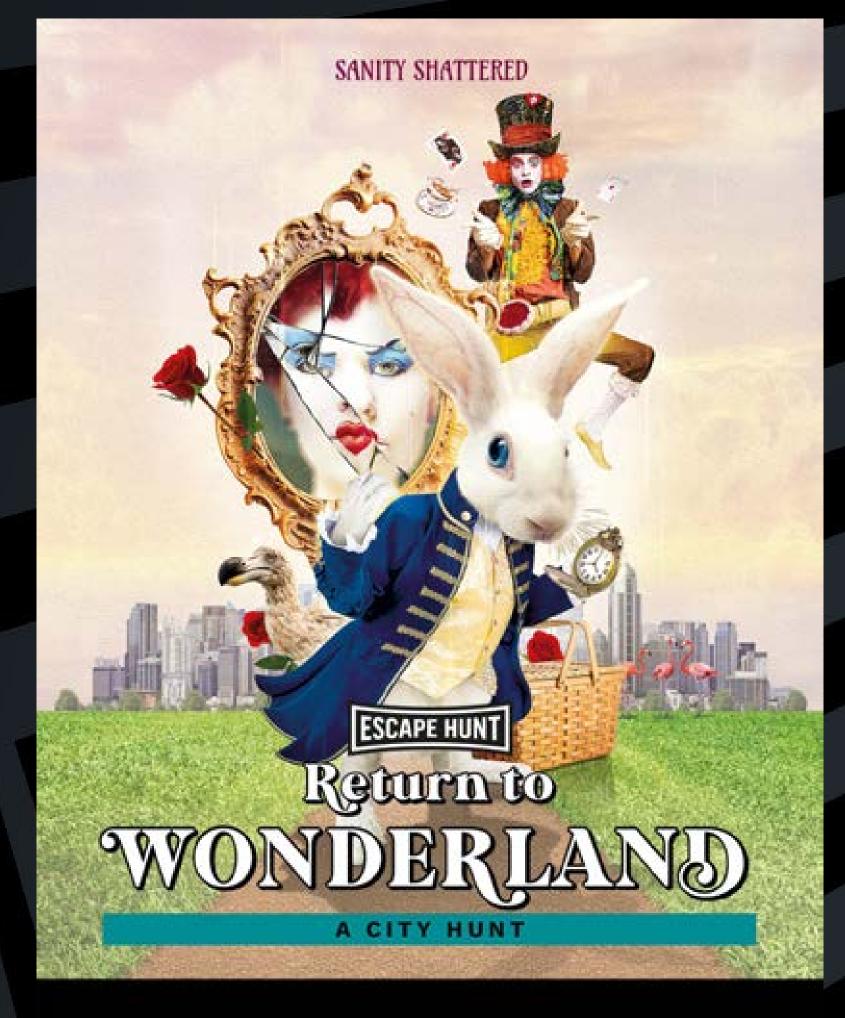

HOW MANY 2-6

HOW LONG 60 minutes

HOW OLD PG (8+)

Adults must acompany u16's in the room

Can you help the White Rabbit return the citizens back to Wonderland? Hit the streets with your action pack picnic hamper and digital map and complete the Wonderland puzzles before the time runs out. Tick Tock.