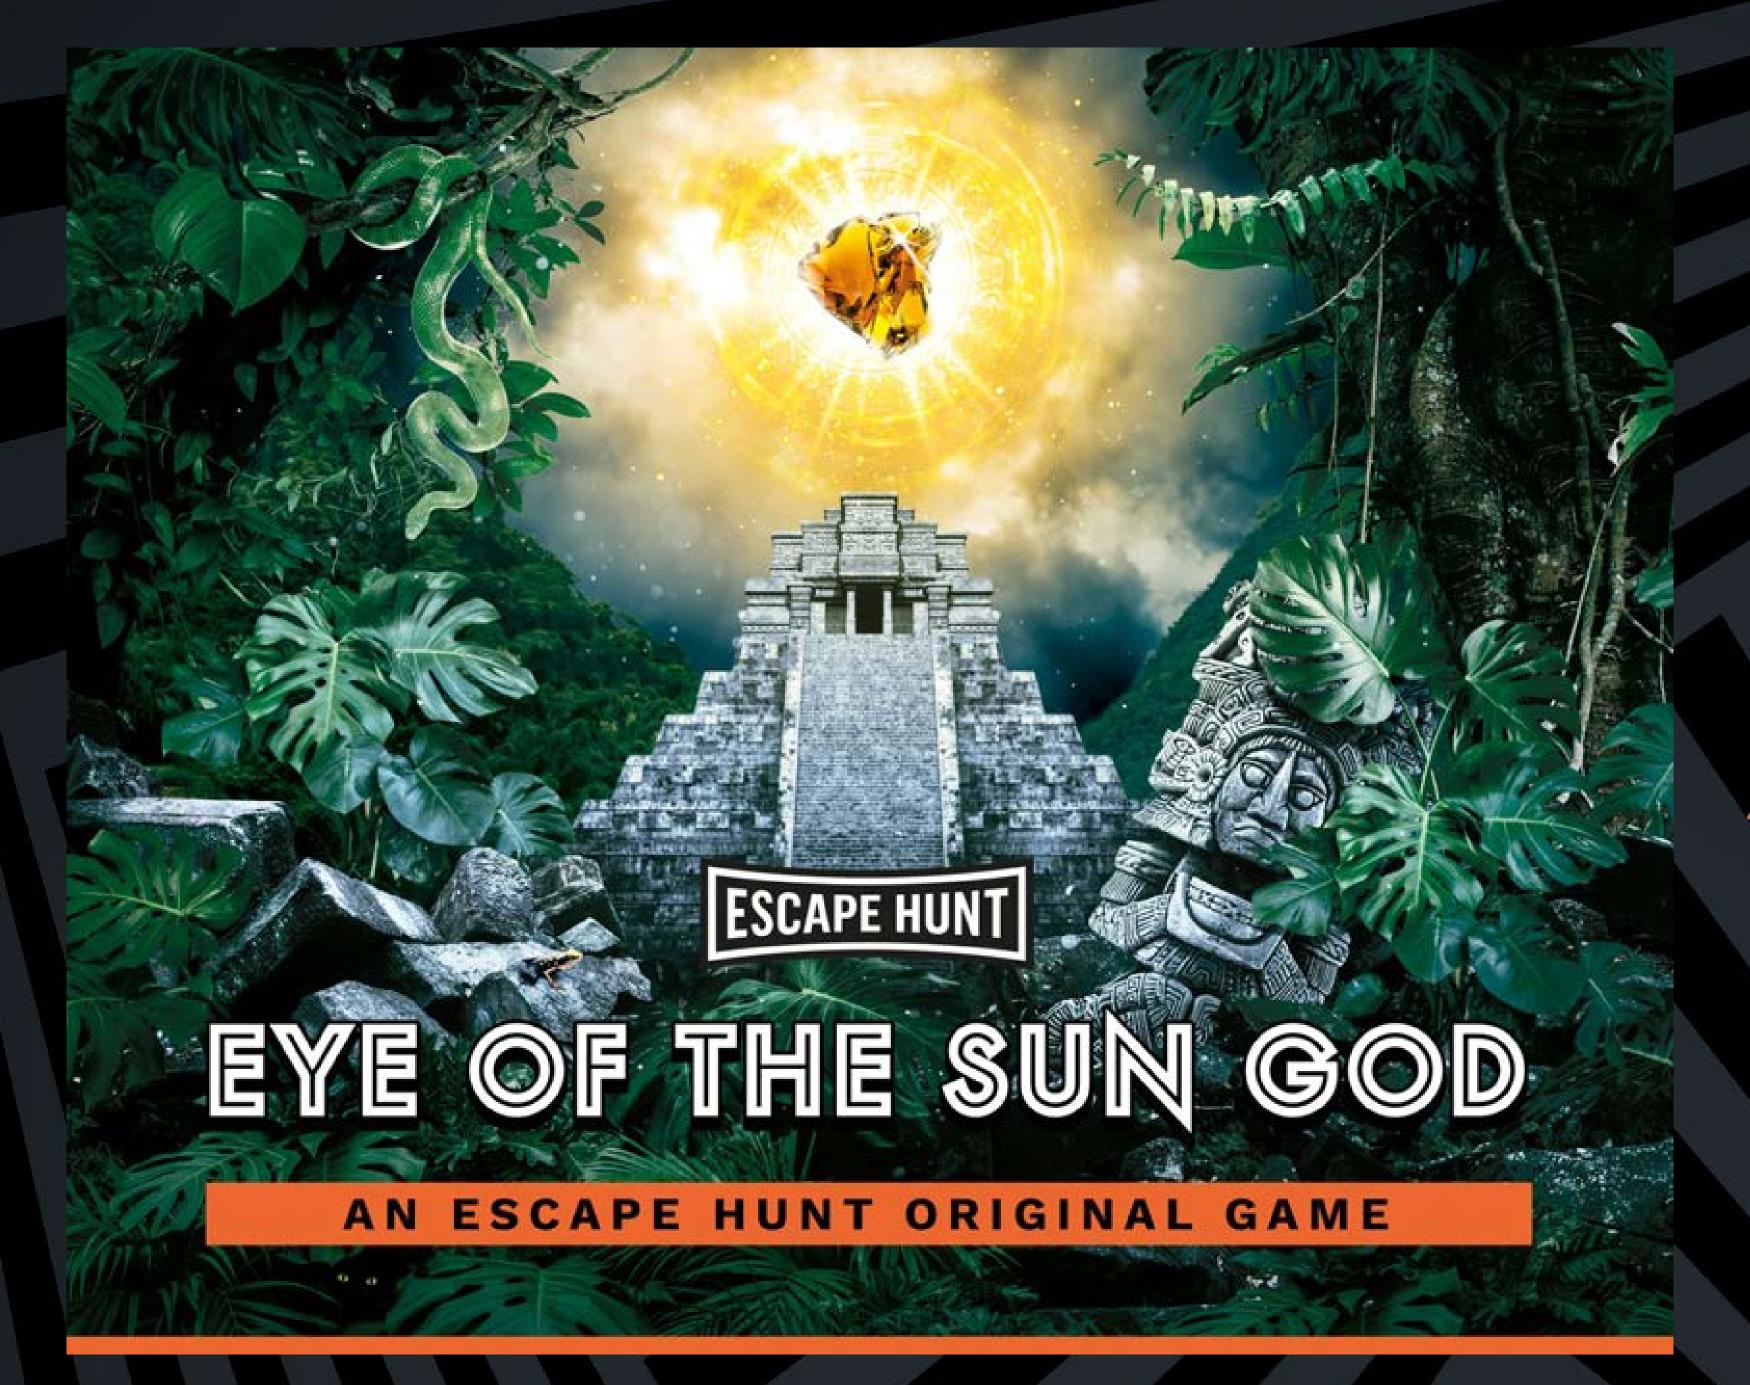

HOW MANY 2-6

HOW LONG 60 minutes

HOW OLD PG (8+)

Adults must acompany u16's in the room

Treasure seekers are on their way to Mexico to steal the Eye of the Sun God - a huge yellow diamond. It's up to you to unearth Aztec secrets, find the diamond and protect Mexico's legacy before it's too late.