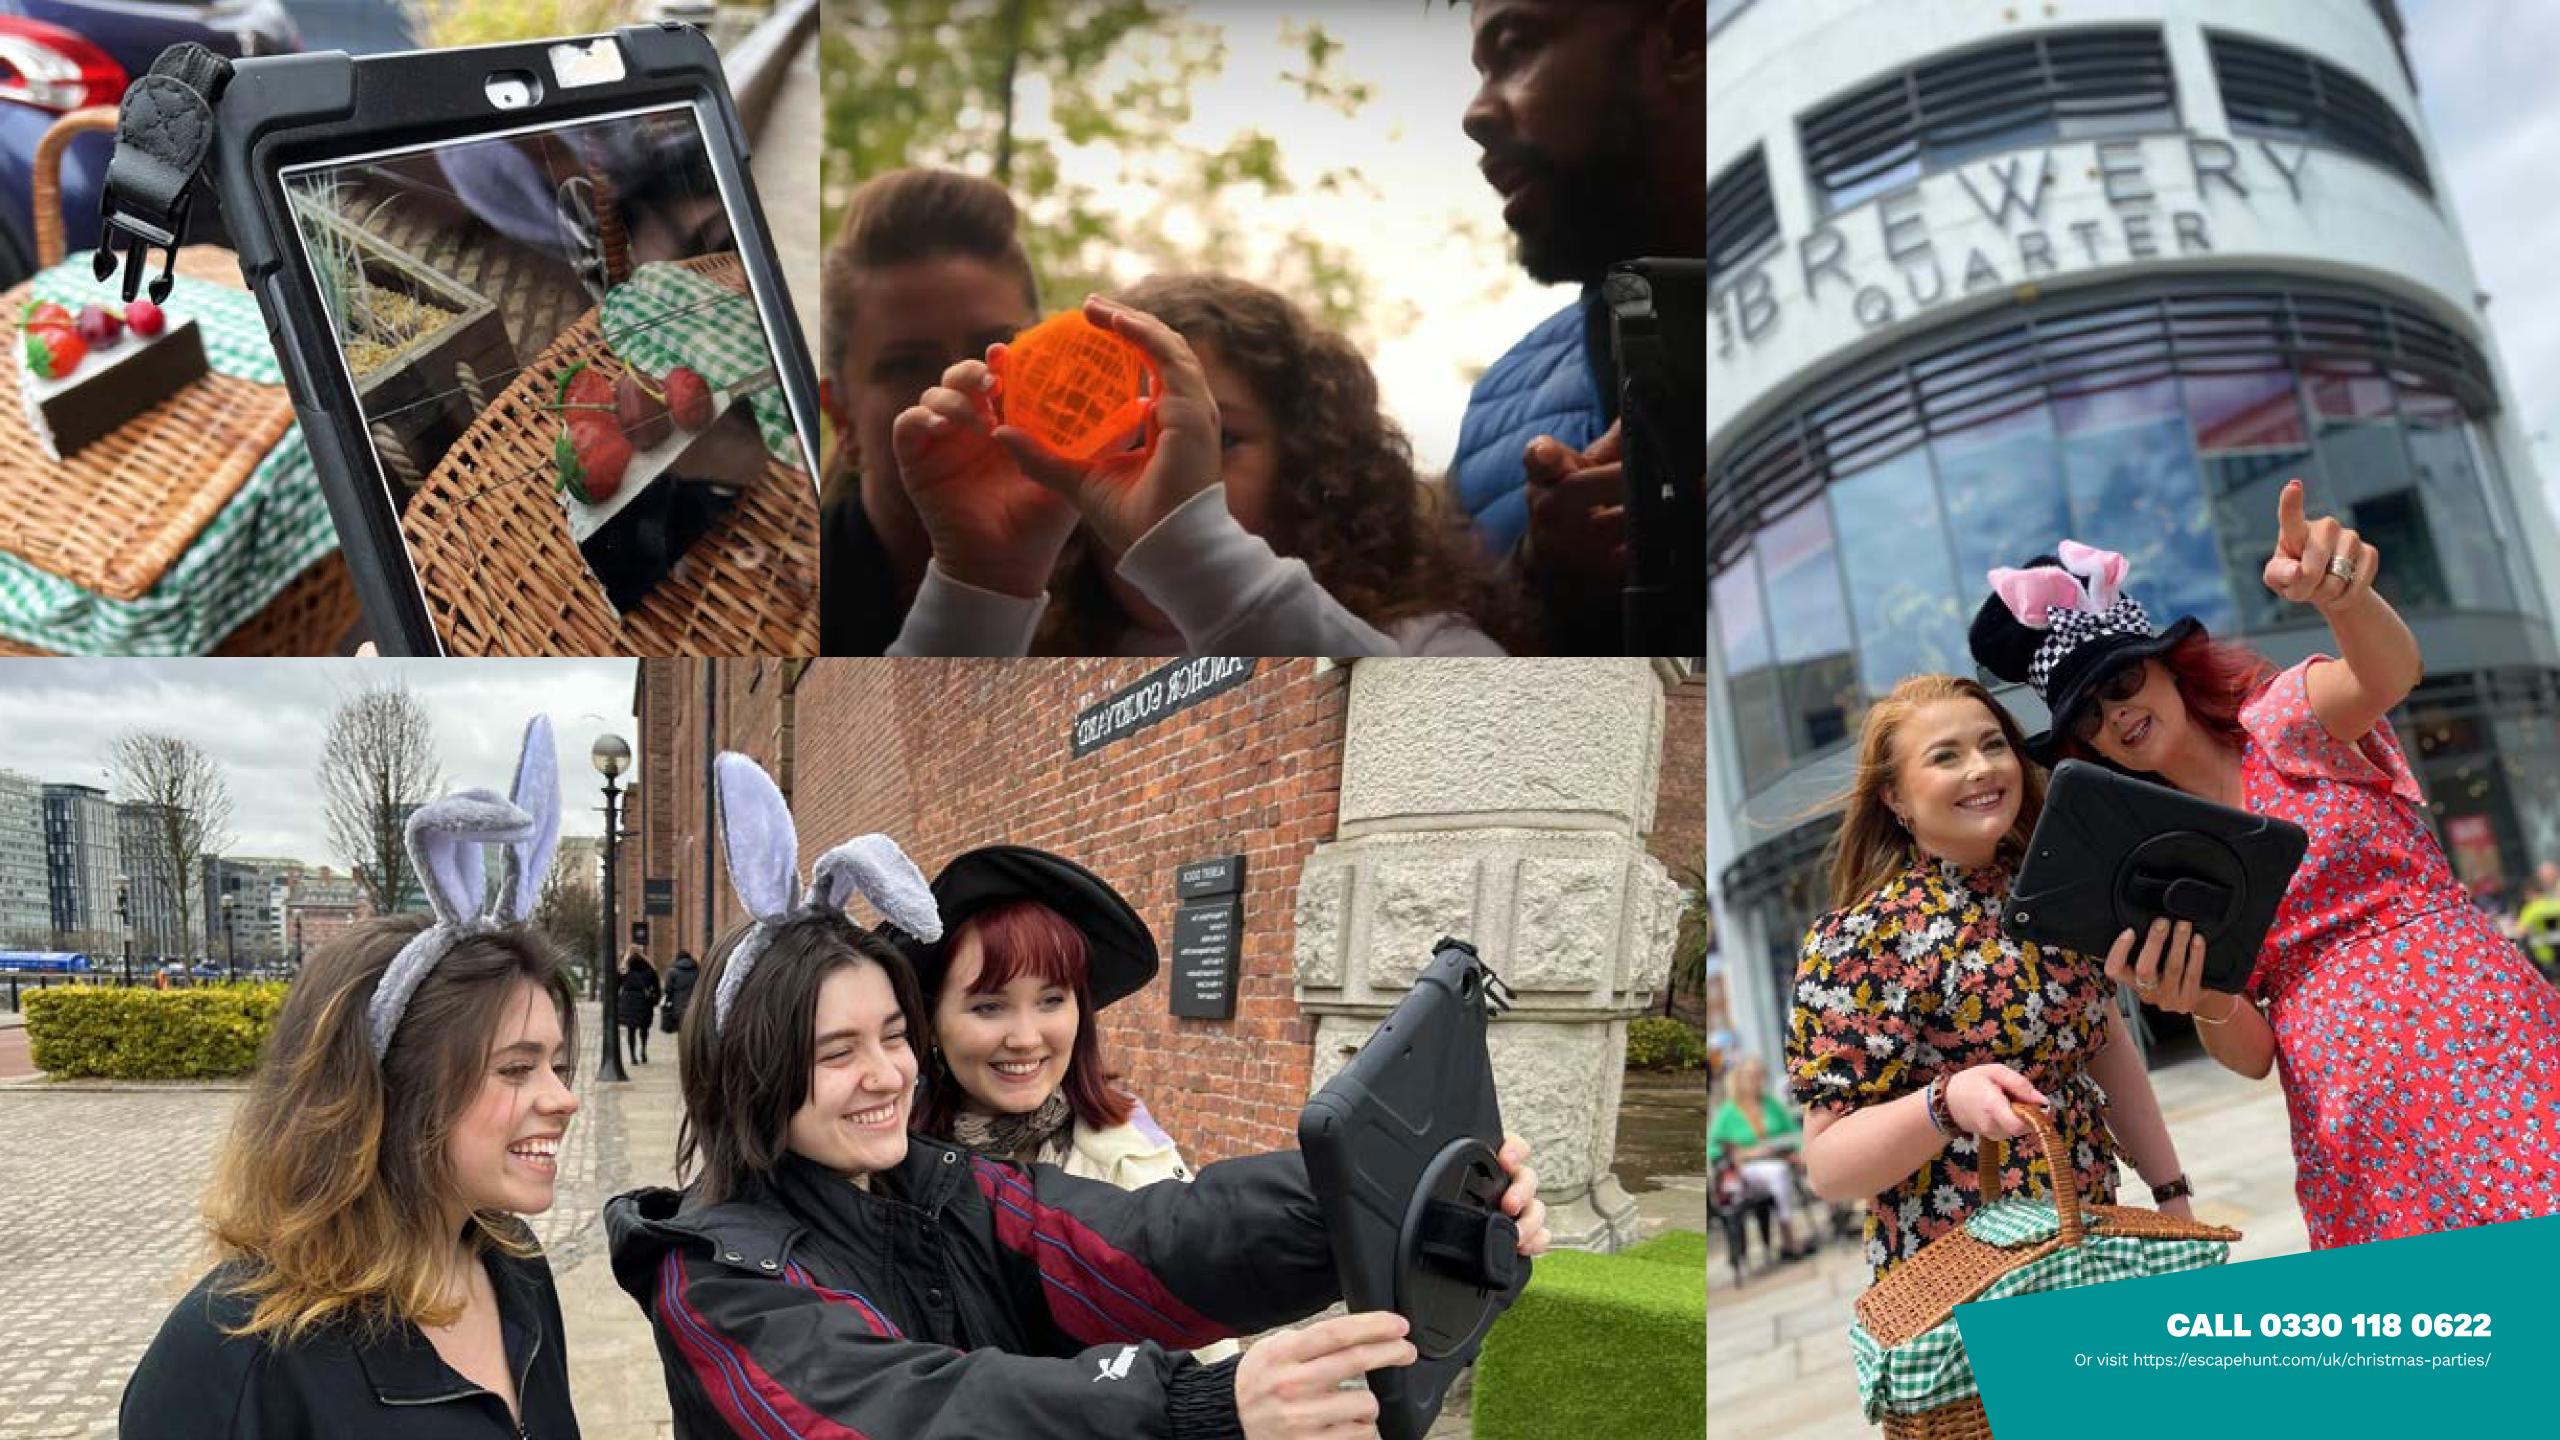

### CITY HUNTS

Imagine an escape room with no doors, a treasure hunt with more challenges, and a city like you've never seen it before. Step outdoors in these City Hunt adventures.

Step into 1942 when the world is at war and the Nazis have developed a series of devastating new superweapons. As MI6's top agents can you discover their location, destroy them and save Britain?

HOW MANY 2-6

HOW LONG 60 minutes

HOW OLD PG (8+)

Adults must acompany u16's in the room

Can you help the White Rabbit return the citizens back to Wonderland? Hit the streets with your action pack picnic hamper and digital map and complete the Wonderland puzzles before the time runs out. Tick Tock.