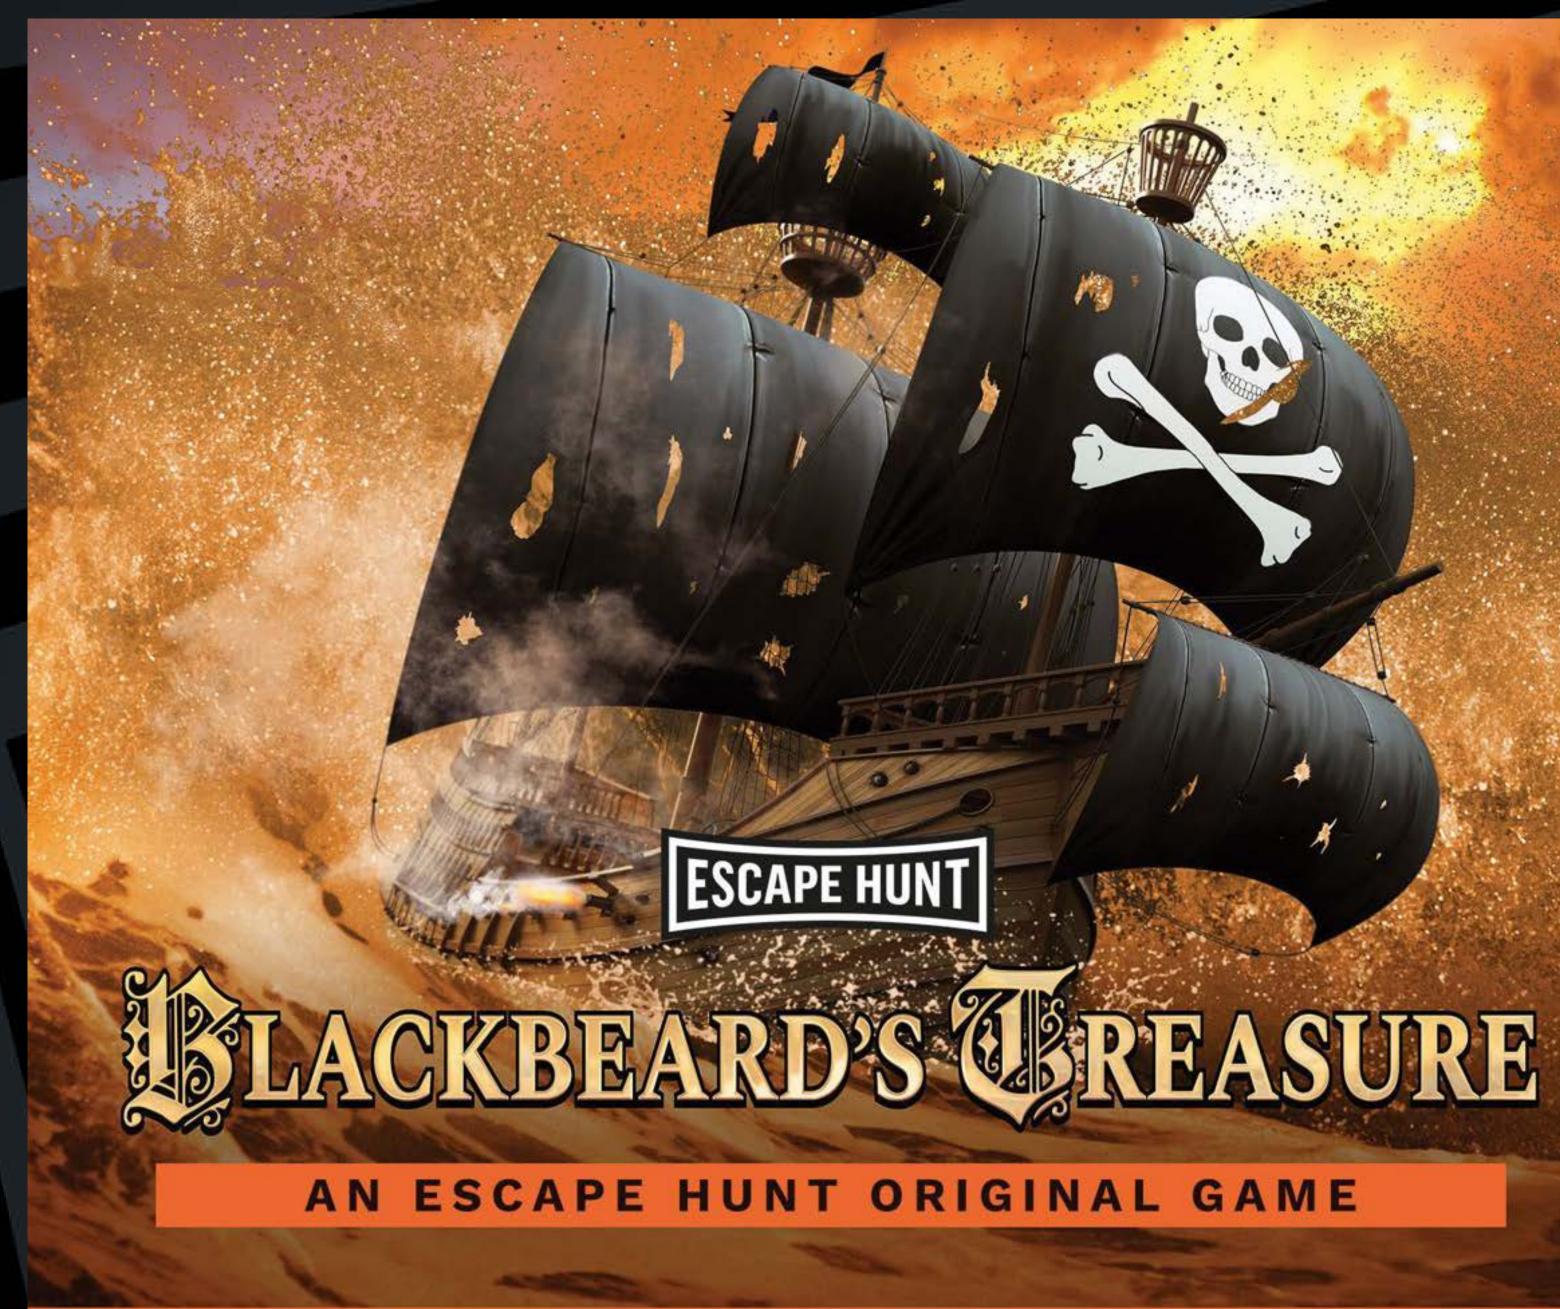

## BLACKBEARD'S BREASURE

AN ESCAPE HUNT ORIGINAL GAME

The terrifying Blackbeard has just been killed and his loot lies unguarded. You and your shipmates need to work together if you're going to make it out of this sinking ship with the treasure.

**HOW MANY** 

2-6

**HOW OLD** 

(:)

**HOW LONG** 

PG (8+)

Adults must acompany u16's in the room

....