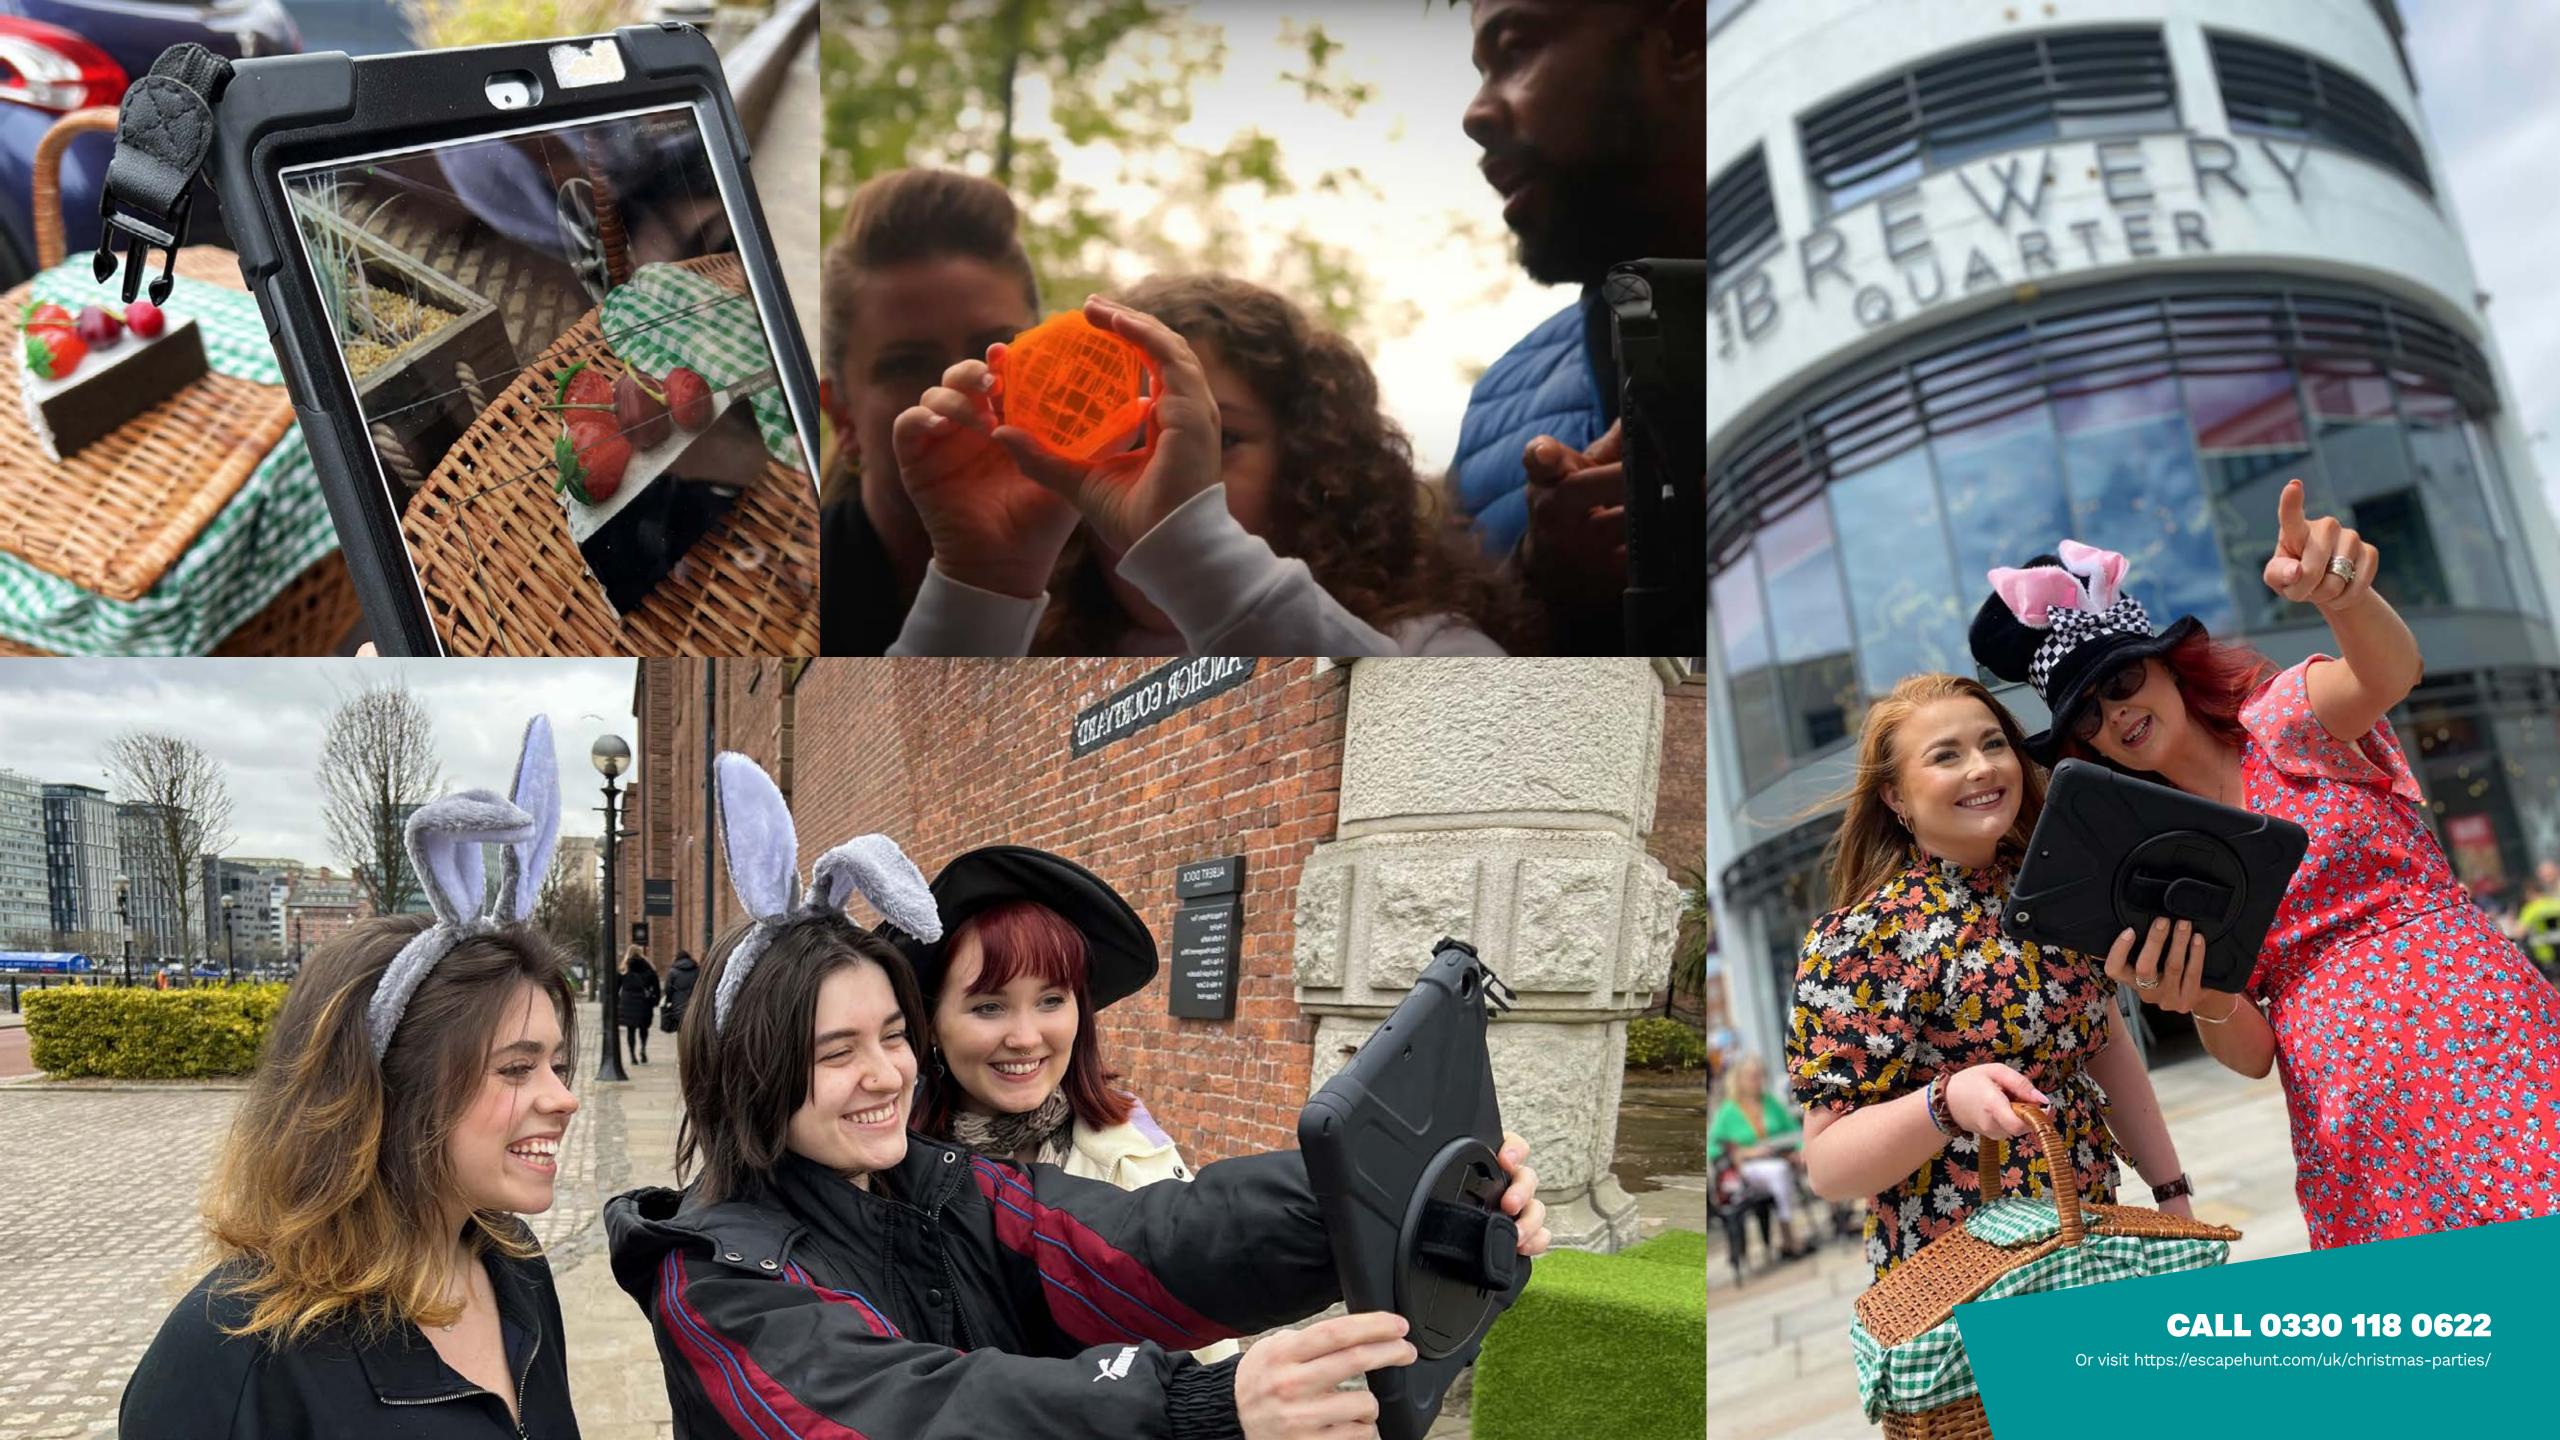

- HOW MANY 2-6
- HOW LONG 60 minutes
- HOW OLD PG (8+)

  Adults must acompany u16's in the room

CALL 0330 118 0622

Can you help the White Rabbit return the citizens back to Wonderland? Hit the streets with your action pack picnic hamper and digital map and complete the Wonderland puzzles before the time runs out. Tick Tock.