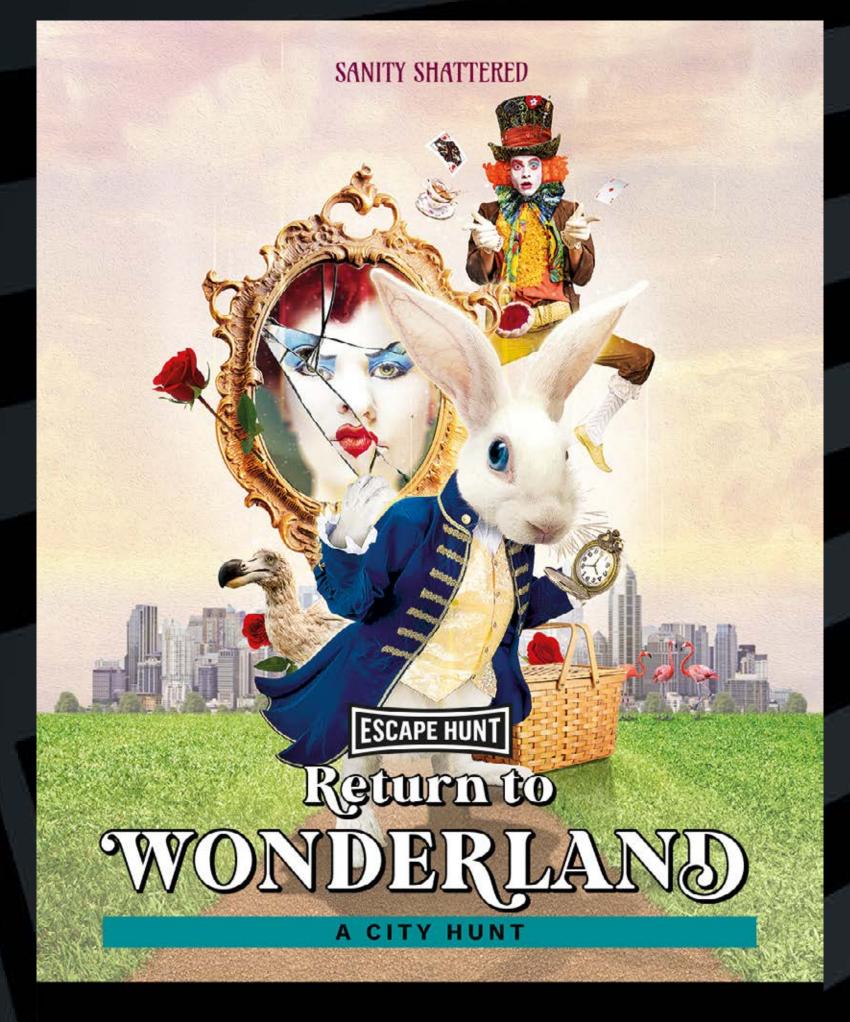

- HOW MANY 2-6
- HOW LONG 60 minutes
- HOW OLD PG (8+)

  Adults must acompany u16's in the room

CALL 0330 118 0622

Can you help the White Rabbit return the citizens back to Wonderland? Hit the streets with your action pack picnic hamper and digital map and complete the Wonderland puzzles before the time runs out. Tick Tock.