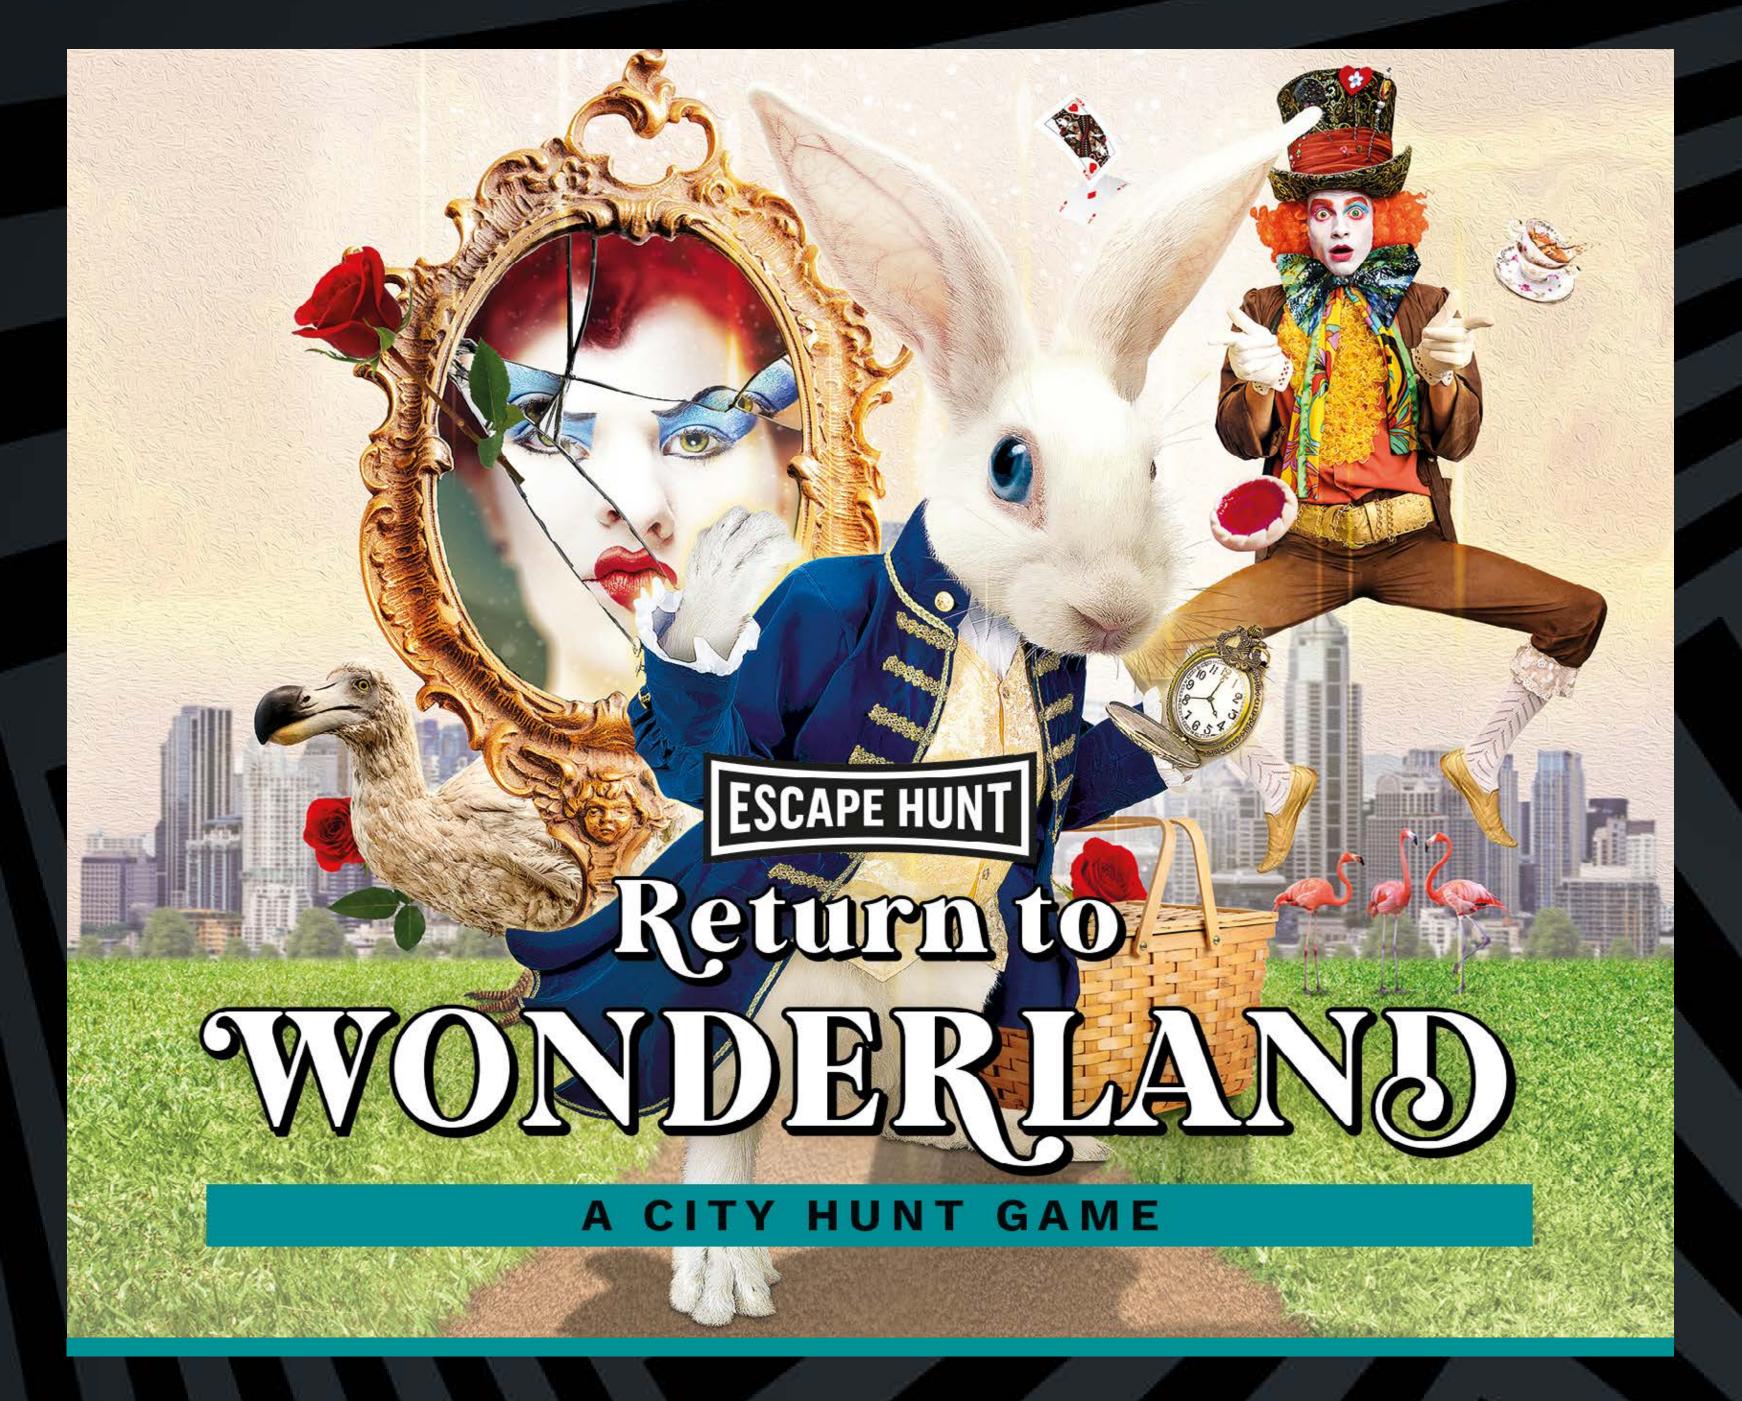

- HOW MANY 2-6
- HOW LONG 60 minutes
- HOW OLD PG (8+)

  Adults must acompany u16's in the room

CALL 0330 118 0622

Can you help the White Rabbit return the citizens back to Wonderland? Hit the streets with your action pack picnic hamper and digital map and complete the Wonderland puzzles before the time runs out. Tick Tock.