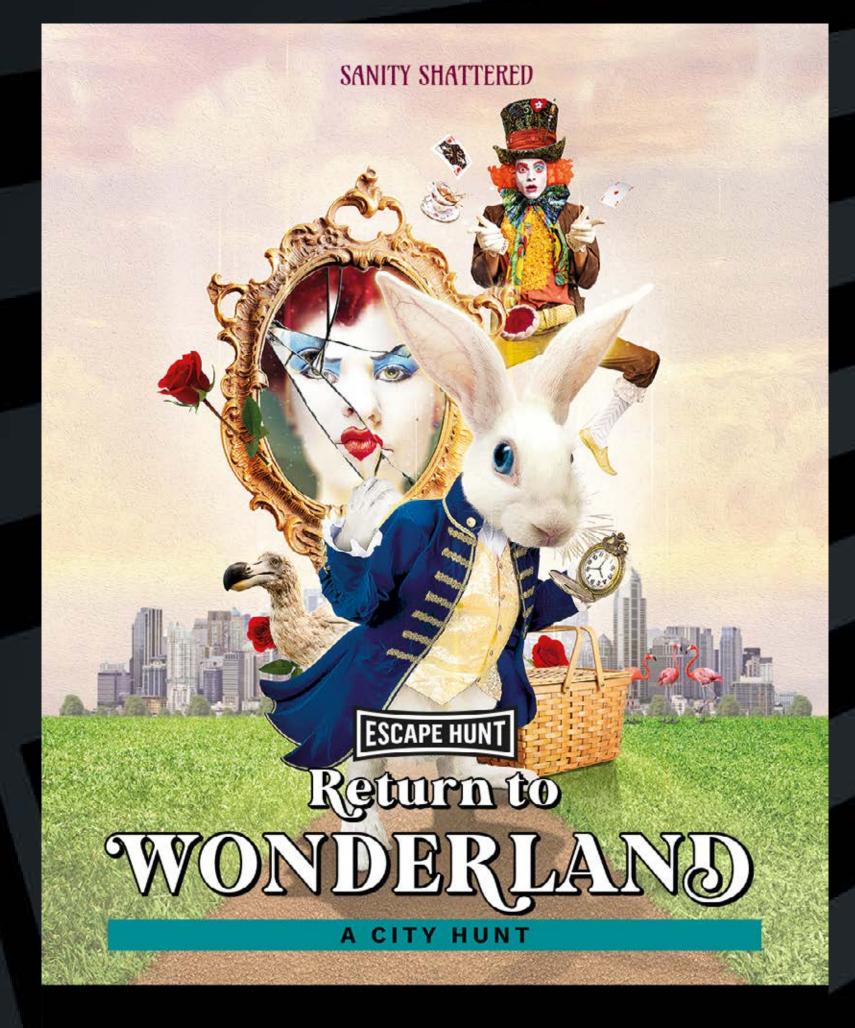

HOW MANY 2-6

HOW LONG 60 minutes

HOW OLD PG (8+)

Adults must acompany u16's in the room

CALL 0330 118 0622

Can you help the White Rabbit return the citizens back to Wonderland? Hit the streets with your action pack picnic hamper and digital map and complete the Wonderland puzzles before the time runs out. Tick Tock.

HOW MANY 2-6

HOW LONG 90 minutes

HOW OLD All Ages

CALL 0330 118 0622

Become Time Cops and stop the deadly artificial intelligence from being released! Hit the streets with a briefcase full of gadgets and a device that communicates with the future, can you help save humanity?