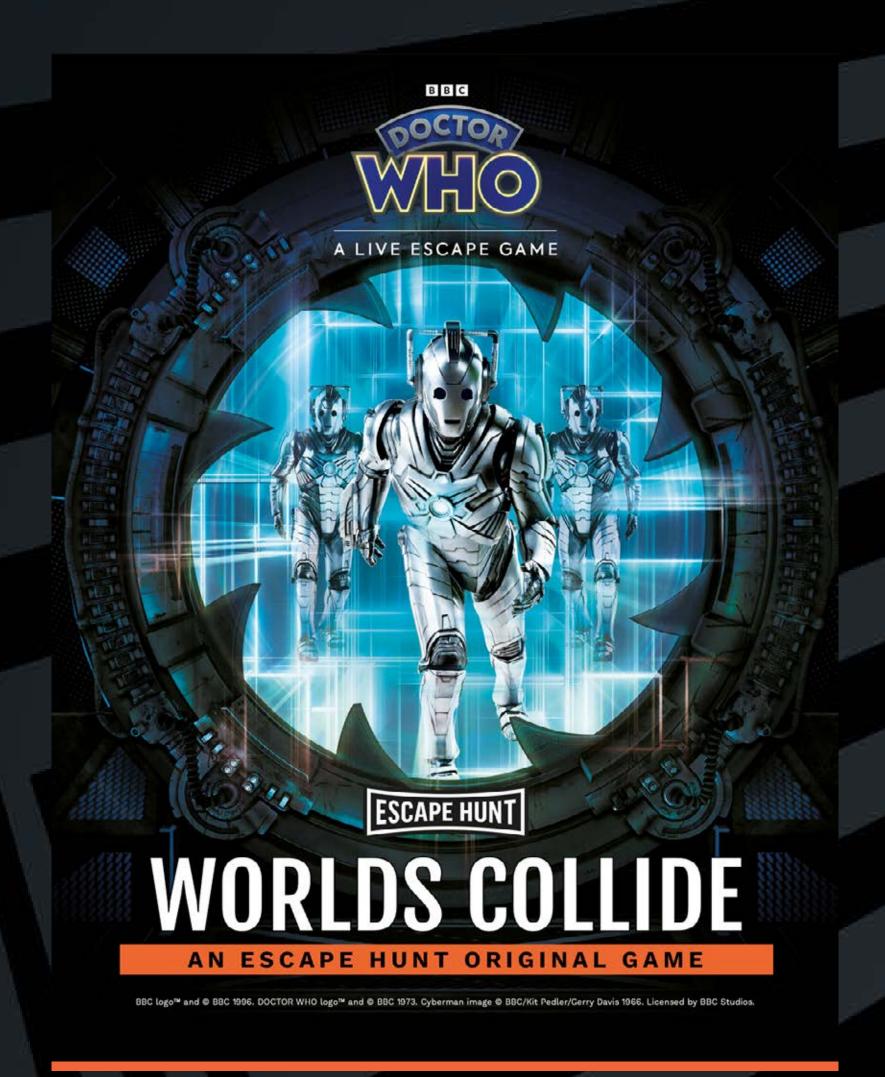

  Adults must acompany u16's in the room

CALL 0330 118 0622

A tear in time and space has been detected and the Cybermen are about to break through. The fate of the universe is in your hands. Can you stop the Cybermen attacking earth?

HOW MANY 2-6

HOW LONG 60 minutes

HOW OLD PG (8+)

Adults must acompany u16's in the room

CALL 0330 118 0622

Can you help the White Rabbit return the citizens back to Wonderland? Hit the streets with your action pack picnic hamper and digital map and complete the Wonderland puzzles before the time runs out. Tick Tock.