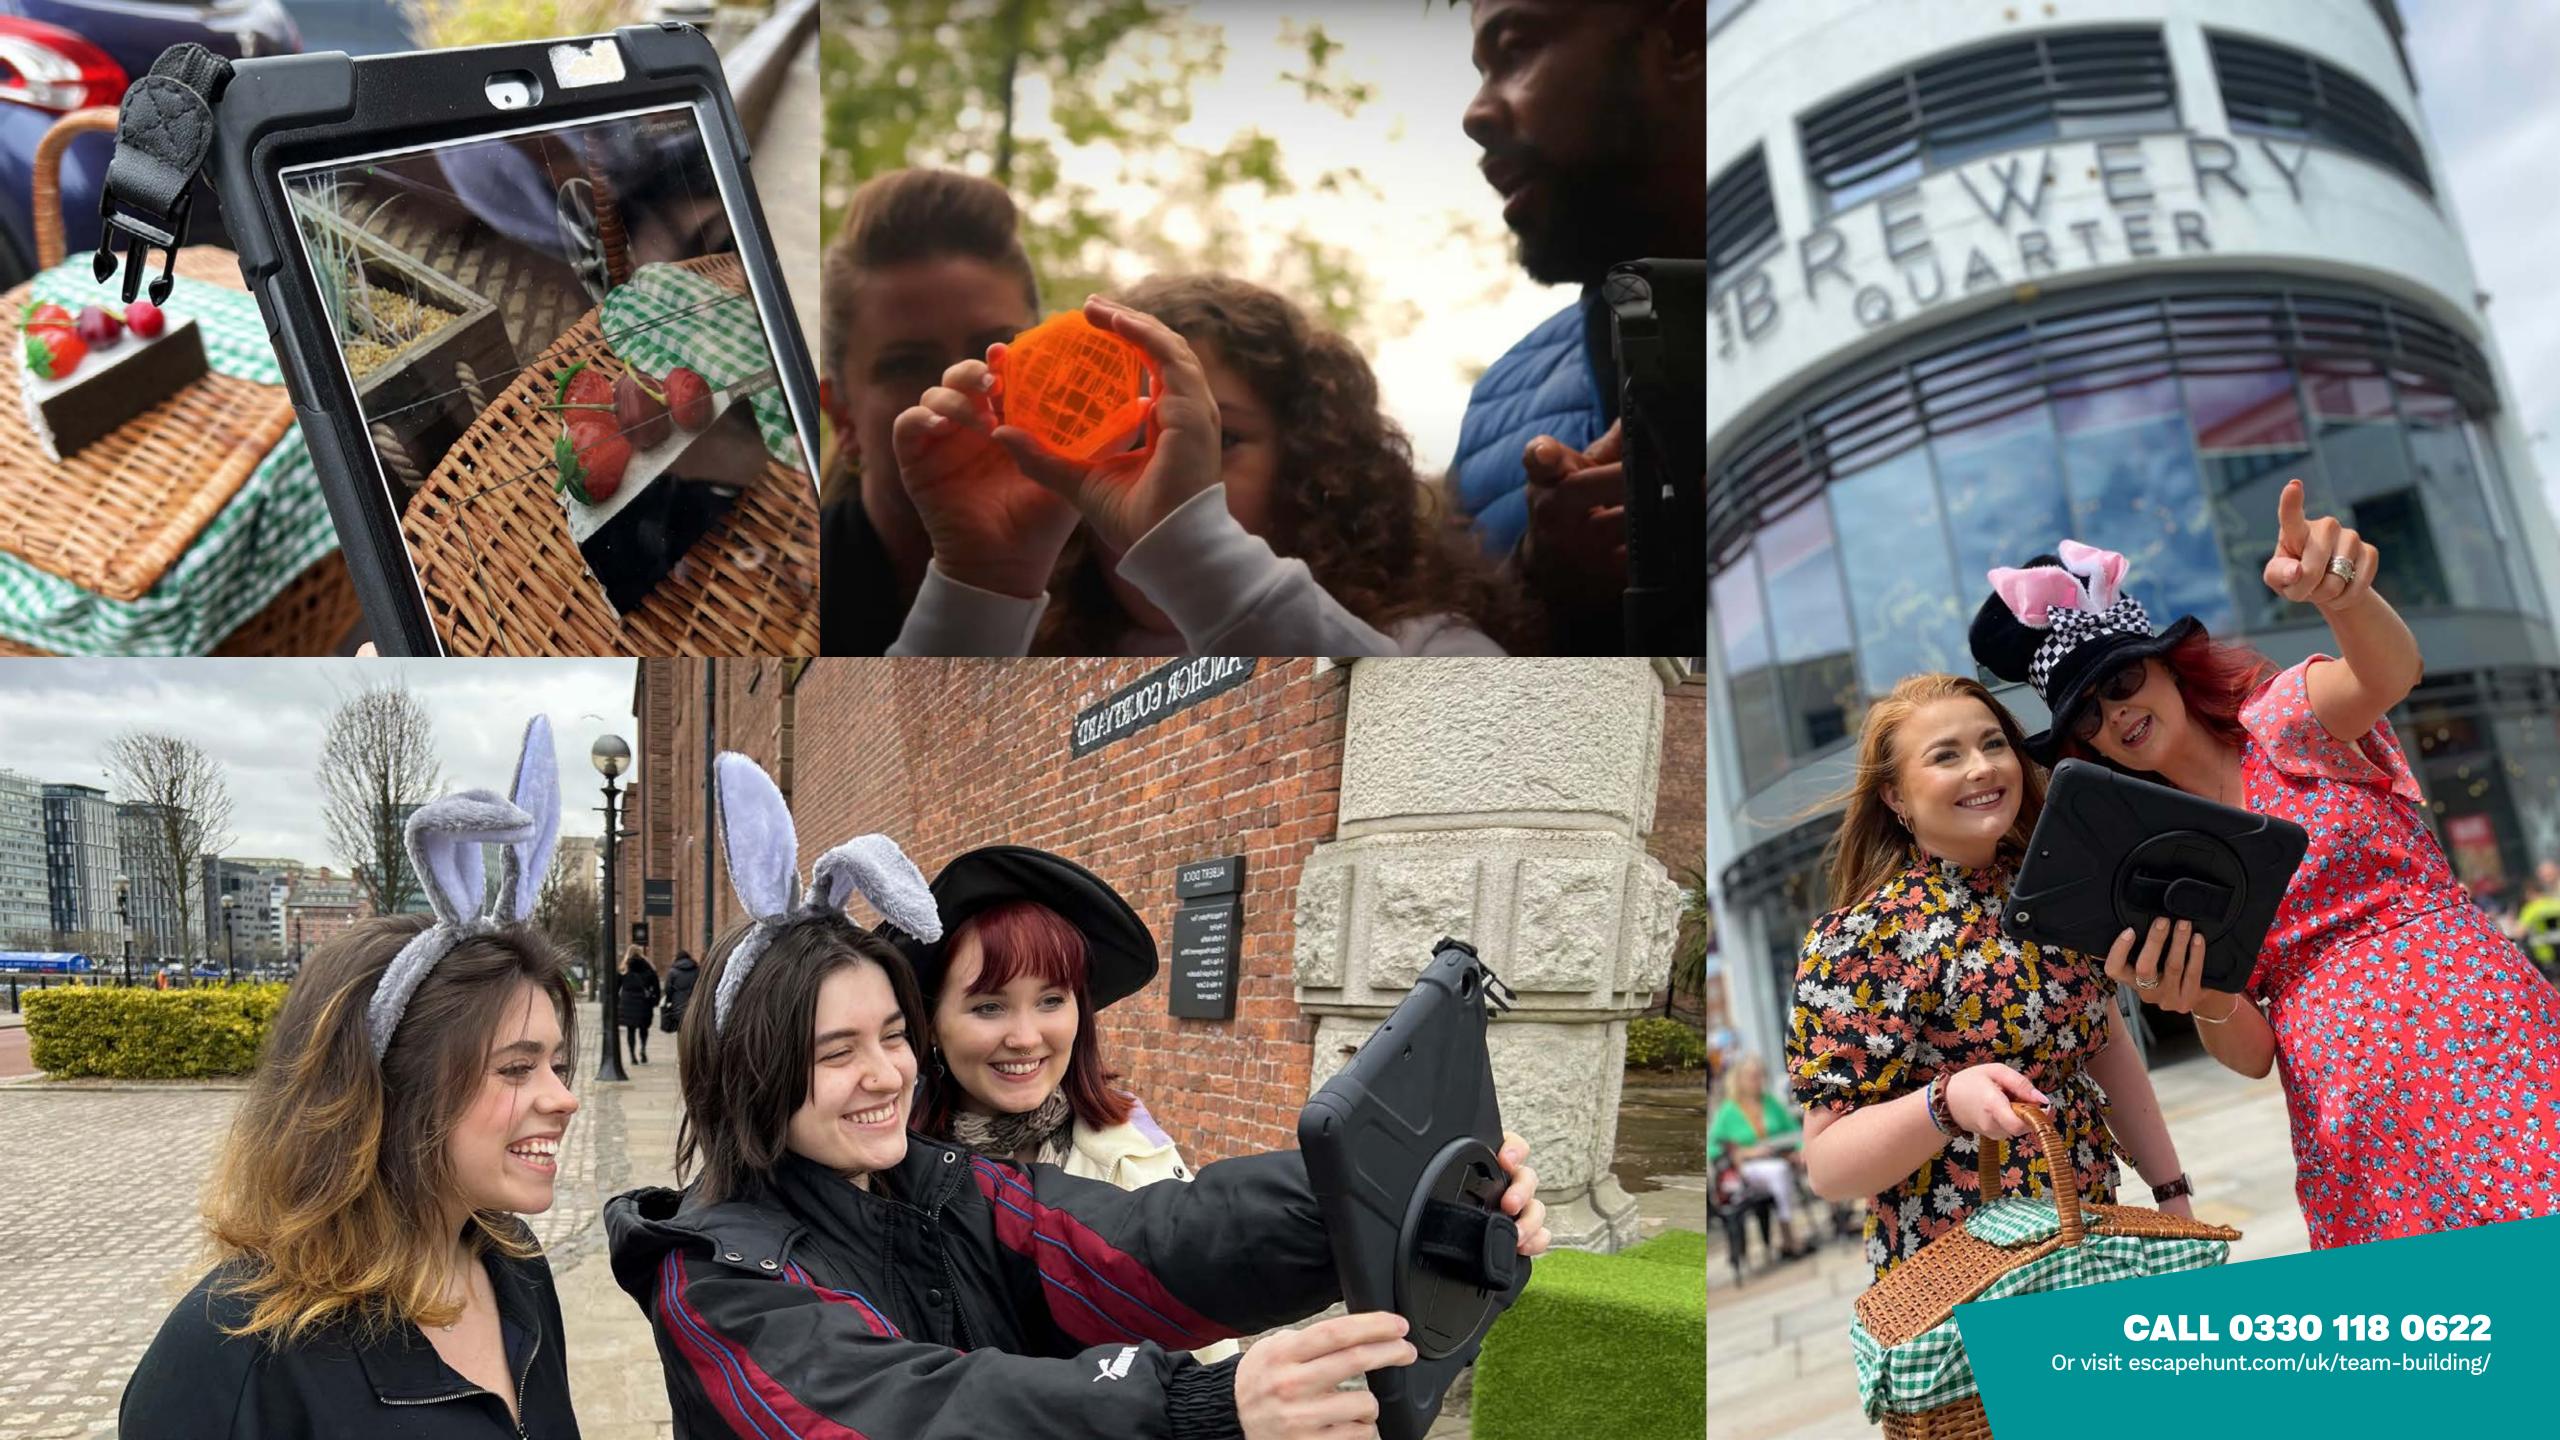

### CITY HUNTS

Imagine an escape room with no doors, a treasure hunt with more challenges, and a city like you've never seen it before. Step outdoors in these City Hunt adventures.

Step into 1942 when the world is at war and the Nazis have developed a series of devastating new superweapons. As MI6's top agents can you discover their location, destroy them and save Britain?