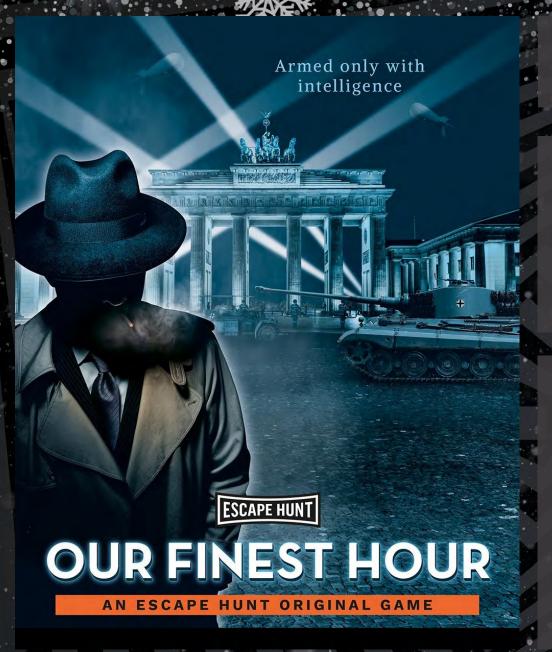

I CHOOSE BIRMINGHAM

TRIPADVISOR REVIEW ...

DESTROY NAZI SUPERWEAPONS, ARMED ONLY WITH INTELLIGENCE.

Q

How Many

2-6

How Long

60 minutes

 $\odot$ 

How Old

PG (8+)

Adults must acompany u16's in the room

Step into 1942, when the world is at war. The Nazis have developed a series of devastating new superweapons that could obliterate Britain and win the war at a stroke.

As MI6's top agents you've been chosen to find and destroy these fiendish inventions before they destroy us. The latest news from HQ is that the superweapons are primed and ready to launch, so you have precisely 60 minutes to discover their location, destroy them and save Britain.

The stakes couldn't be higher – take too long and there won't be any Britain left to save.