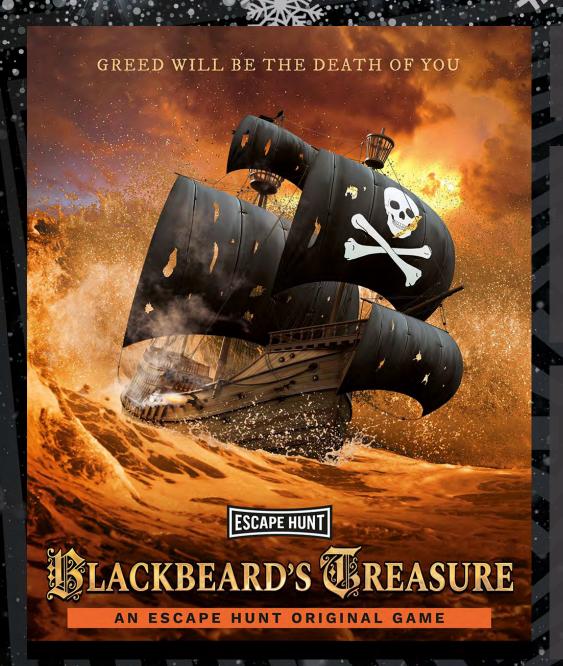

You have one hour to break free and complete your mission; any longer and you pay – with a fate worse than death.

**ESCAPE HUNT** 

CALL 0330 118 0622

BLACKBEARD IS DEAD, HIS LOOT LIES UNGUARDED. SINK OR SWIM? IT'S UP TO YOU.

Adults must acompany u16's in the room

Step onto a pirate galleon in the middle of a battle for control of the High Seas. Your captain, the terrifying Blackbeard, has just been killed and his ship is shot to pieces and sinking fast.

With no chance of victory, you and your scurvy shipmates decide to jump ship – after helping yourself to the contents of Blackbeard's legendary treasure chest.

You've broken into his cabin to grab all you can, but now the door has jammed shut and you've just 60 minutes to escape; any longer and you'll drown – if the sharks don't get you first.