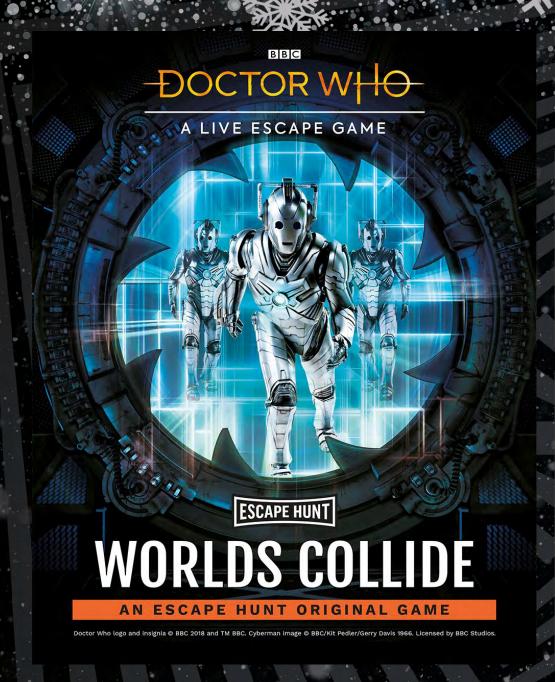

## THE DOCTOR NEEDS YOU: A TEAR IN SPACE AND TIME HAS BEEN DETECTED, AND THE CYBERMEN ARE ABOUT TO BREAK THROUGH!

Q

How Many

2-6

T

How Long

60 minutes

 $\odot$ 

How Old

PG (8+)

Adults must acompany u16's in the room

Step into the future. Enter the offices of ChronosCorp HQ, where eccentric billionaire Alastair Montague's efforts to develop commercial time travel have caused a tear in the fabric of space and time. The Cybermen are ready to take advantage and attack Earth.

You, the Doctor's friends, must investigate the incident. The remains of Montague, his prototype time engine and the extensive collection of time-related artefacts acquired over the course of his experiments, are all that you have to work with.

In just 60 minutes the Cybermen will break through. The fate of the universe is in your hands. Take too long and the human race will be "upgraded".