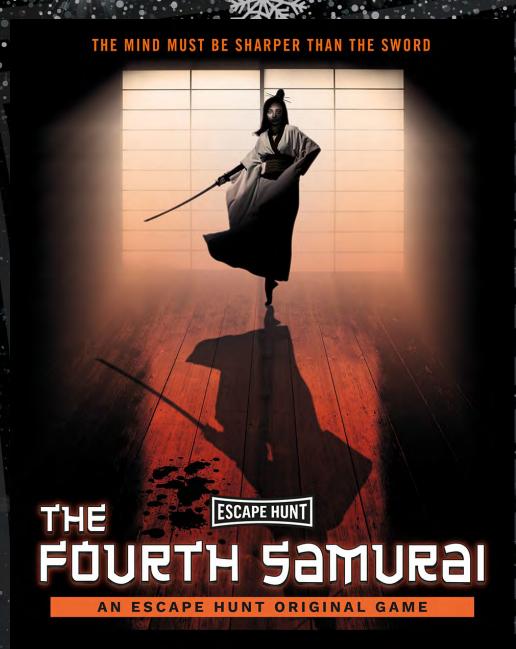

## TO WIN FREEDOM, THE MIND MUST BE SHARPER THAN THE SWORD.

How Many

2-6

(

How Long

60 minutes

 $\odot$ 

How Old

PG (8+)

Adults must acompany u16's in the room

Step into ancient Japan, where the imperial emperor has ordered you, his most trusted samurai warriors, to defeat the evil warlord Tanaka Masamune.

But be warned, Tanaka is no ordinary enemy; he is protected by a powerful curse that makes him invincible to even the strongest warrior. The only way to beat him is to steal the magic stone from the handle of his sword – but first you must escape from the dungeon his henchmen have thrown you into.

You have one hour to break free and complete your mission; any longer and you pay – with a fate worse than death.

**ESCAPE HUNT** 

CALL 0330 118 0622

BLACKBEARD IS DEAD, HIS LOOT LIES UNGUARDED. SINK OR SWIM? IT'S UP TO YOU.