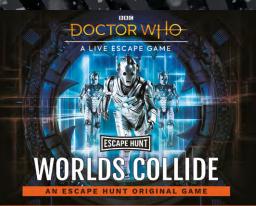

## THE DOCTOR NEEDS YOU: A TEAR IN SPACE AND TIME HAS BEEN DETECTED, AND THE CYBERMEN ARE ABOUT TO BREAK THROUGH!

Q

How Many

2-6

T

How Long

60 minutes

 $\odot$ 

How Old

PG (8+)

Adults must acompany u16's in the room

Step into the future. Enter the offices of ChronosCorp HQ, where eccentric billionaire Alastair Montague's efforts to develop commercial time travel have caused a tear in the fabric of space and time. The Cybermen are ready to take advantage and attack Earth.

You, the Doctor's friends, must investigate the incident. The remains of Montague, his prototype time engine and the extensive collection of time-related artefacts acquired over the course of his experiments, are all that you have to work with.

In just 60 minutes the Cybermen will break through. The fate of the universe is in your hands. Take too long and the human race will be "upgraded".