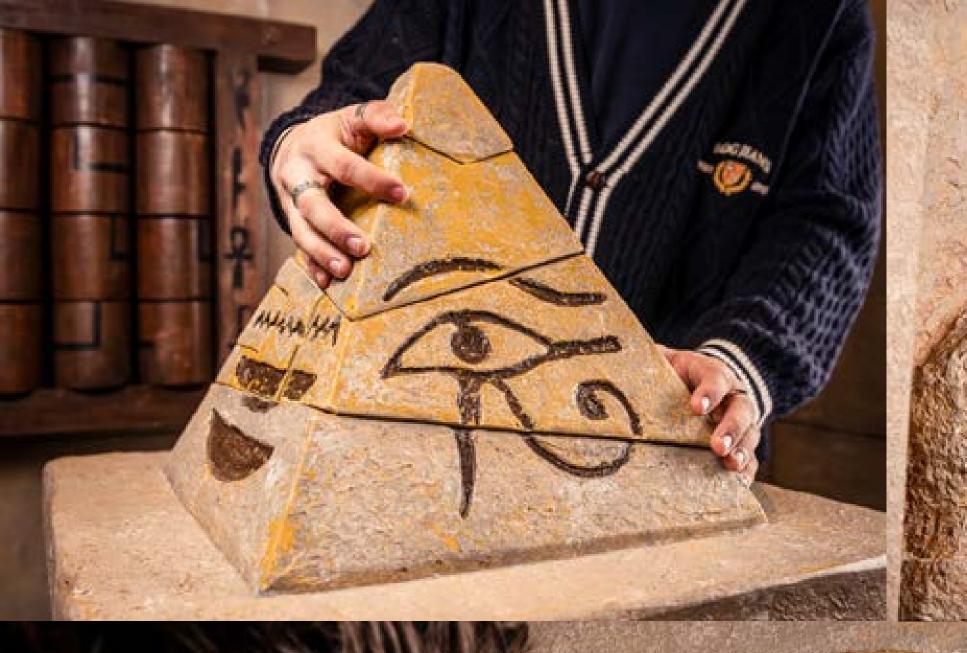

# CURSE THE PHARAOH

**ESCAPE HUNT** 

AN ESCAPE HUNT ORIGINAL GAME

# CURSE OF PHARAOH

AN ESCAPE HUNT ORIGINAL GAME

**ESCAPE HUNT** 

Can you escape the Pharaoh's curse? Lead a team of adventurers into the heart of the Pharaoh's lair, uncover ancient secrets, return the amulet to its rightful owner, and break the curse before it's too late