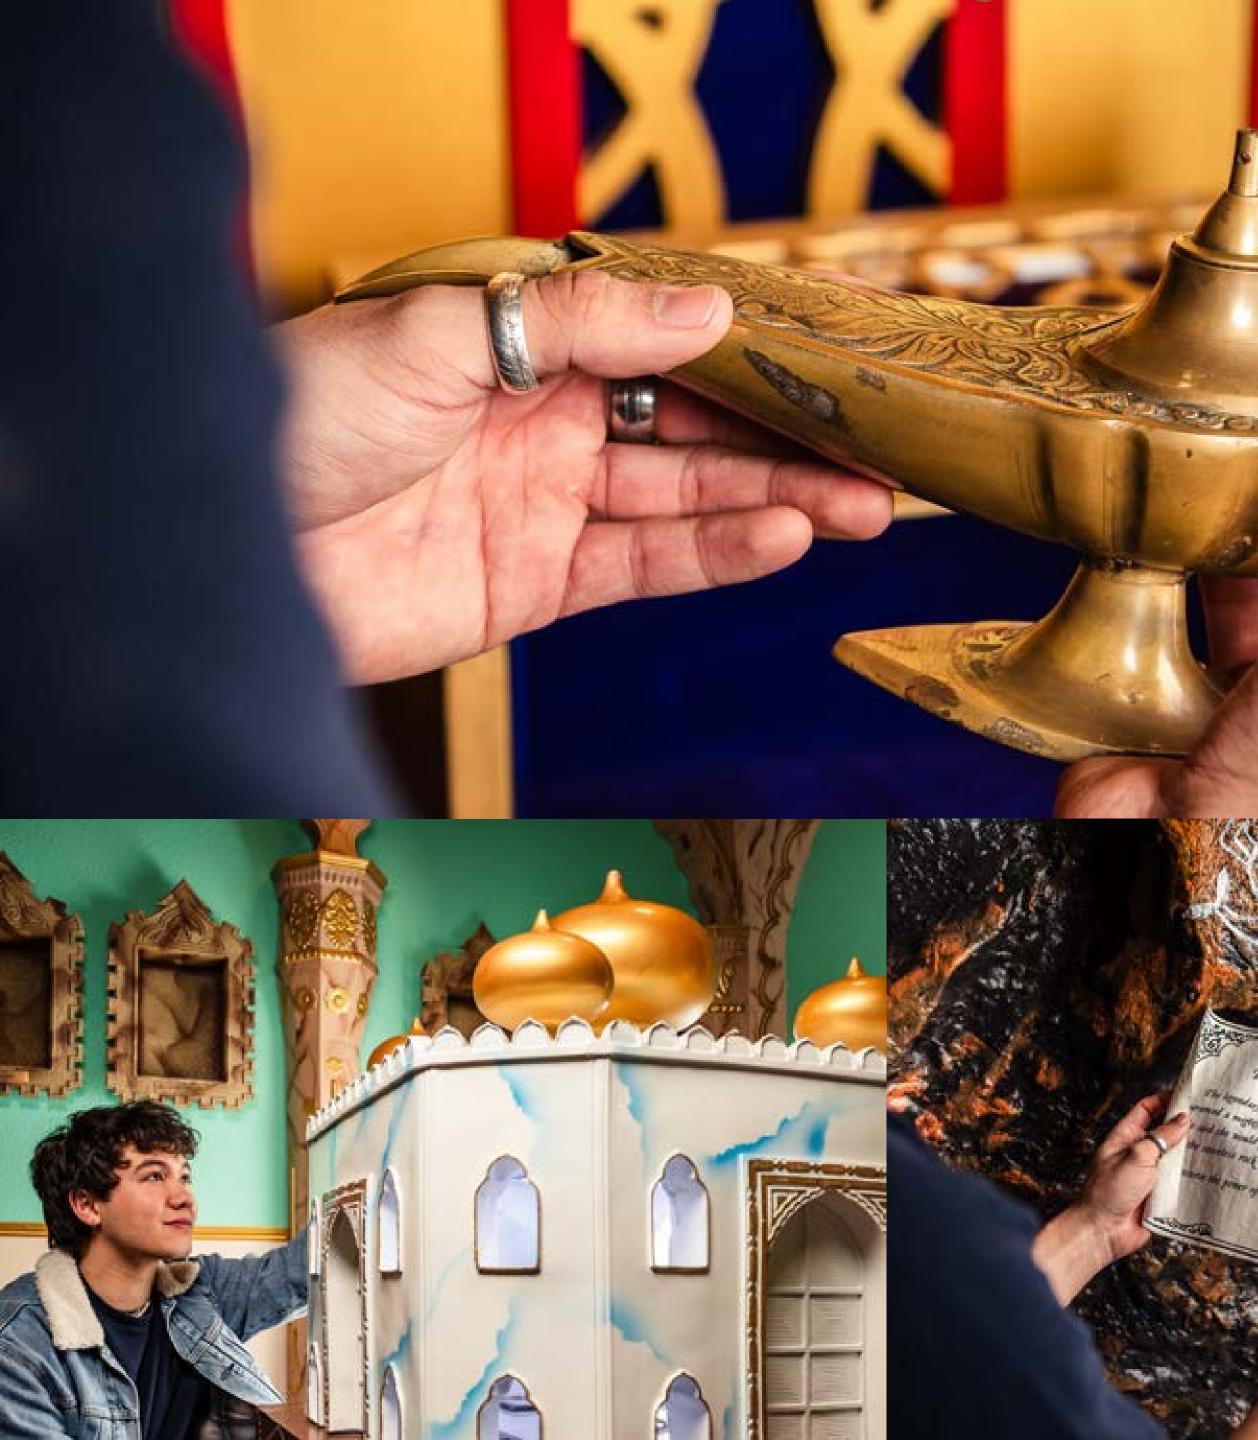

## ESCAPE HUNT ALADDIN & The Magic Vault AN ESCAPE HUNT ORIGINAL GAME

## **HOW OLD**

(:)

PG (8+)

Adults must acompany u16's in the room

CALL 0330 118 0622 Or visit https://escapehunt.com/uk/christmas-parties/

WINS II

The evil Sorcerer Abanazar has tricked Aladdin out of the magical lamp. It's up to you to retrieve it from his impenetrable Magic Vault. Can you rescue the genie before it's too late?