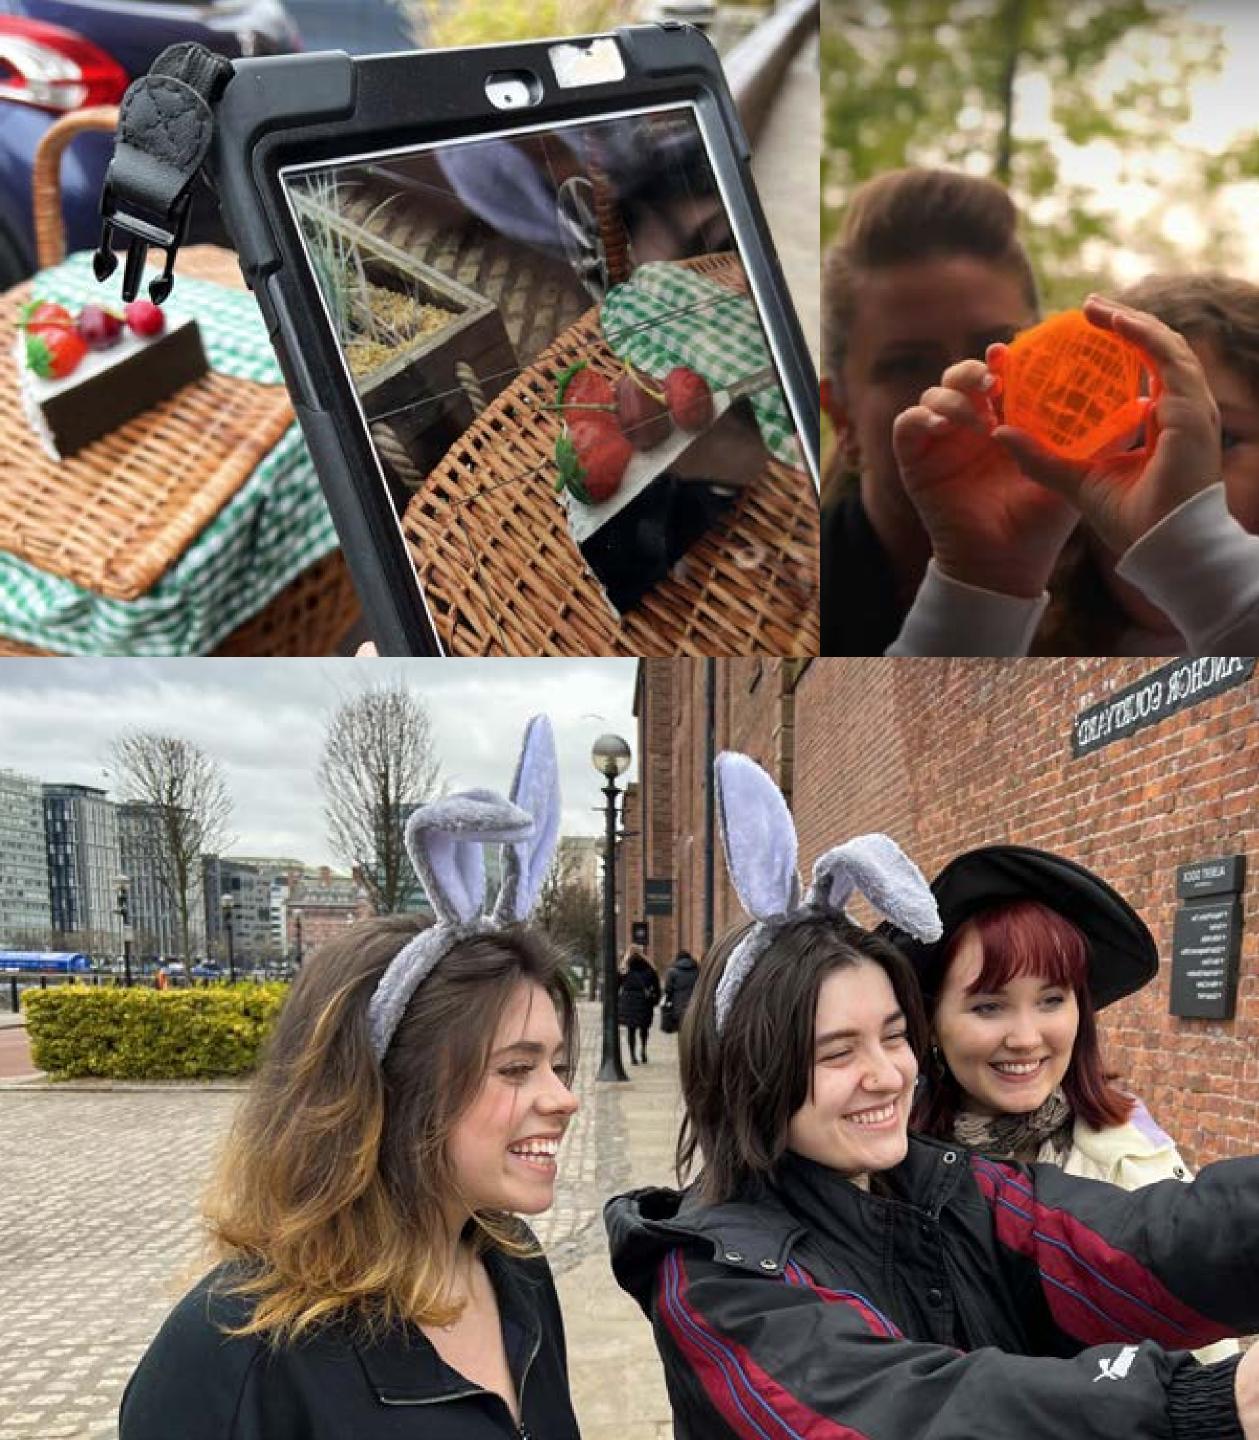

#### CALL 0330 118 0622 Or visit escapehunt.com/uk/team-building/

Can you help the White Rabbit return the citizens back to Wonderland? Hit the streets with your action pack picnic hamper and digital map and complete the Wonderland puzzles before the time runs out. Tick Tock.

# **CITY HUNTS**

Imagine an escape room with no doors, a treasure hunt with more challenges, and a city like you've never seen it before. Step outdoors in these City Hunt adventures.