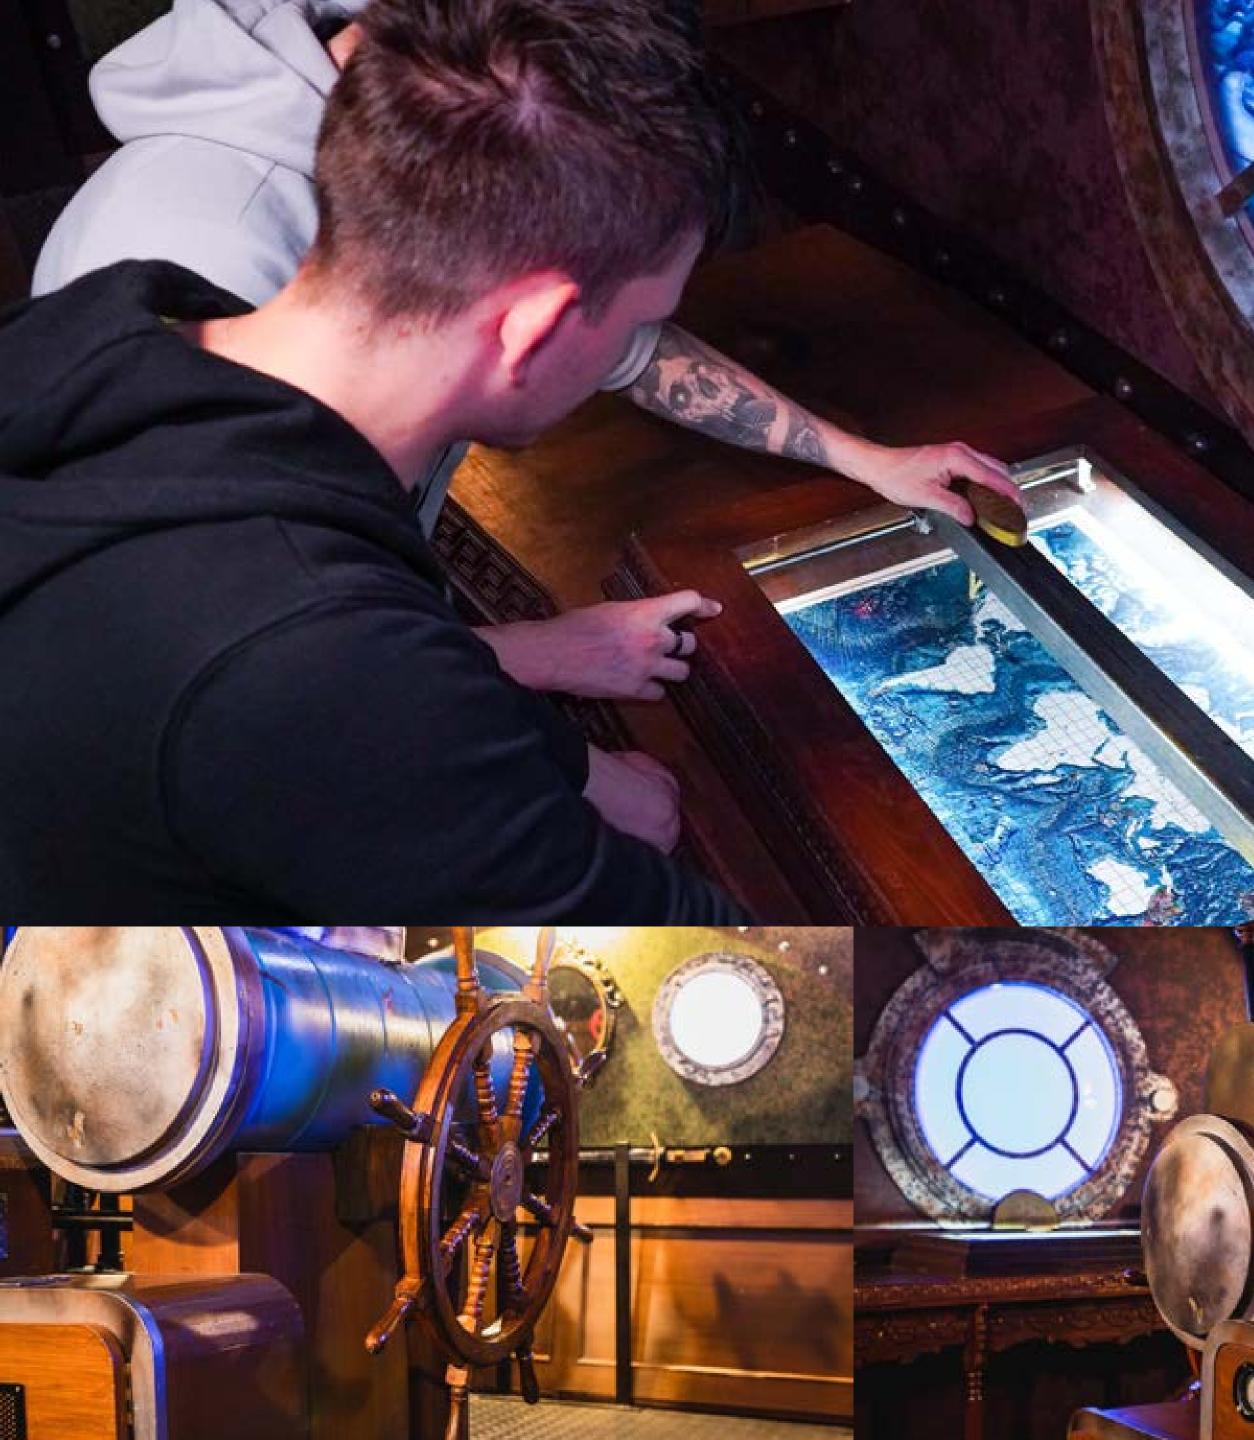

# ESCAPE HUNT JOURNEY TO ATLANTIS

AN ESCAPE HUNT ORIGINAL GAME

top

Take to the helm of the mighty Nautilus submarine. Can you uncover the hidden city of Atlantis before it's too late. Fail and it may remain undiscovered for another two thousand years

·

**HOW MANY** 