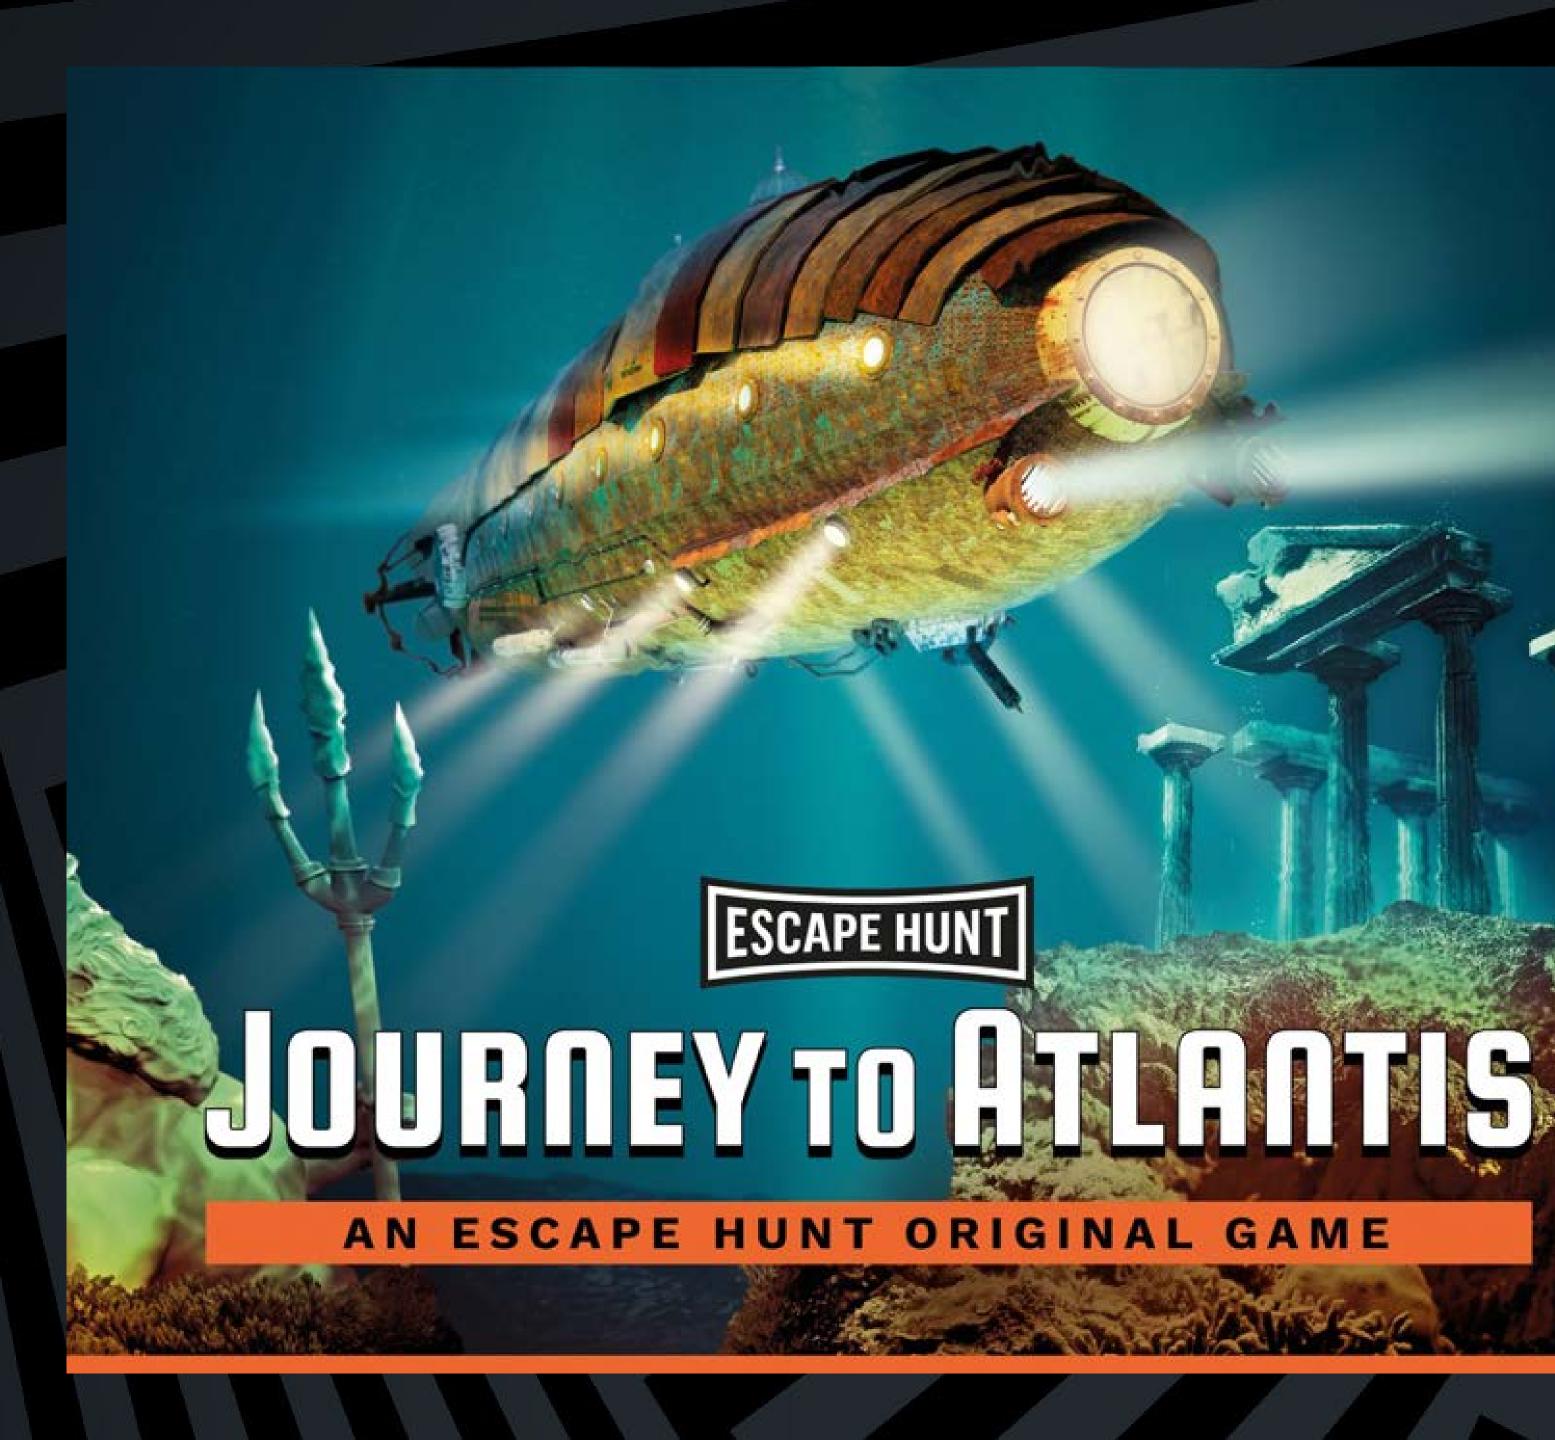

# ESCAPE HUNT JOURNEY TO ATLANTIS

AN ESCAPE HUNT ORIGINAL GAME

top

Take to the helm of the mighty Nautilus submarine. Can you uncover the hidden city of Atlantis before it's too late. Fail and it may remain undiscovered for another two thousand years

·

**HOW MANY** 