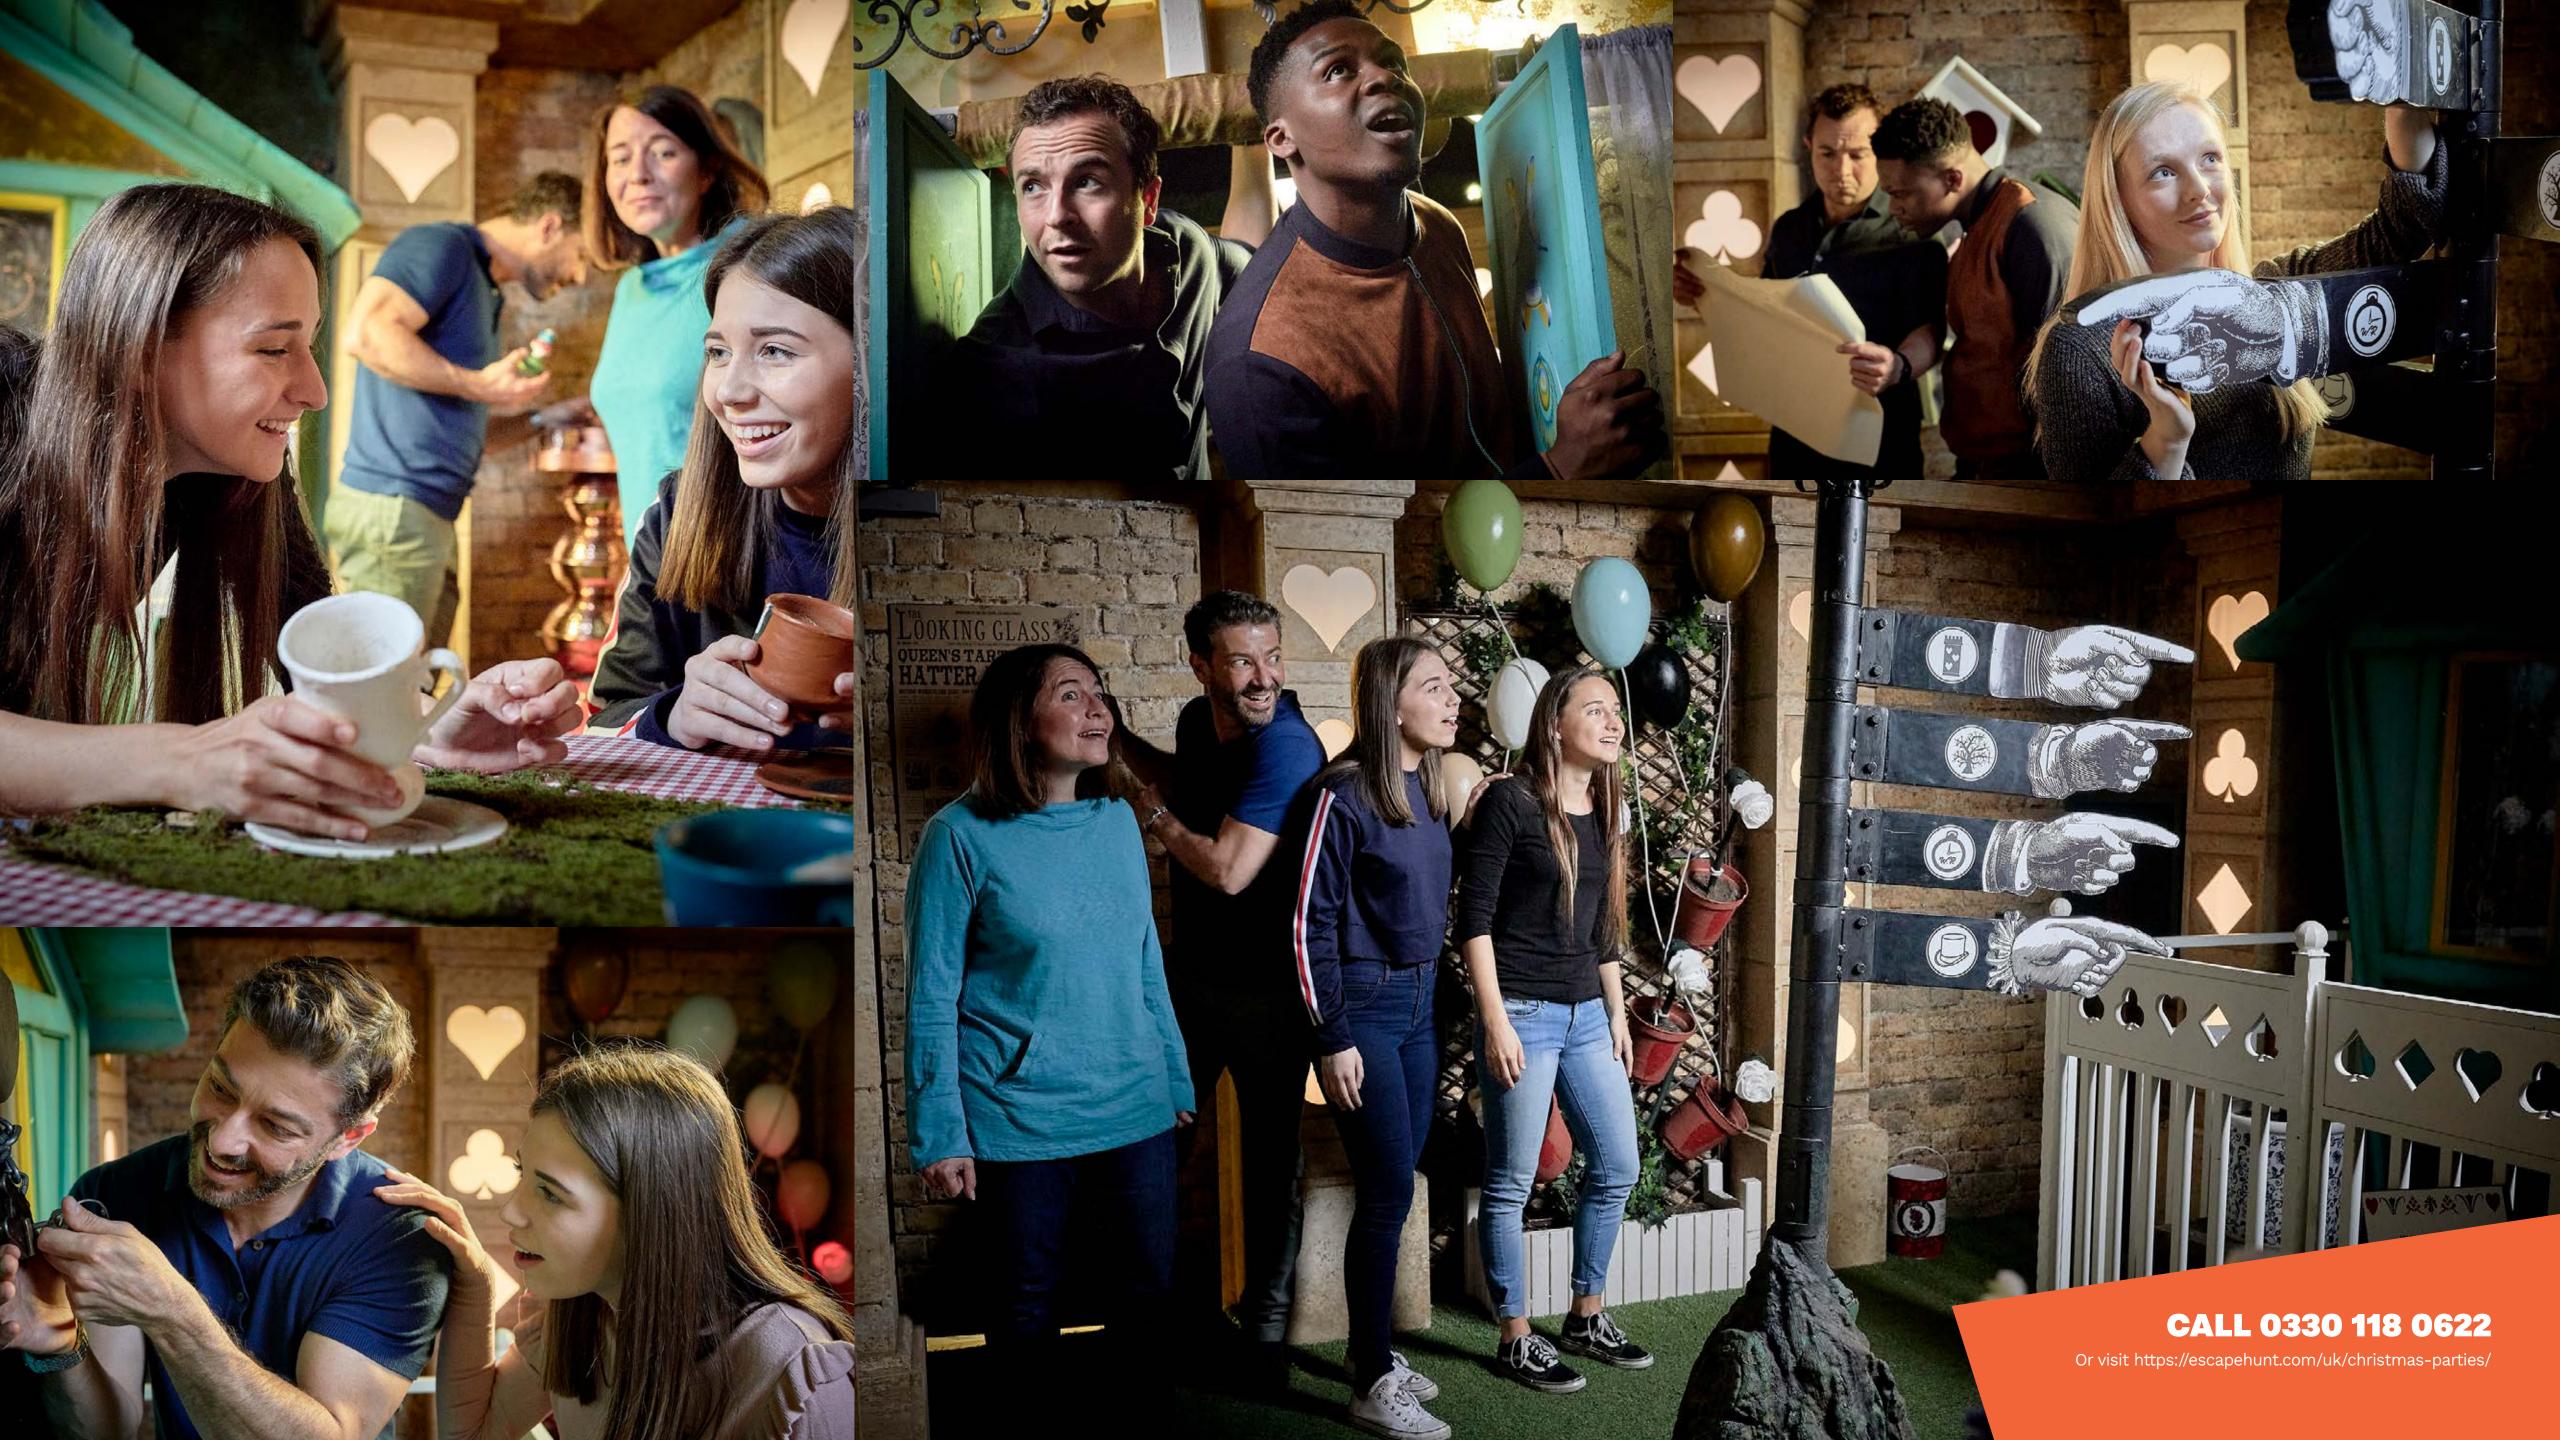

- HOW MANY 2-6
- HOW LONG 60 minutes
- HOW OLD PG (8+)

  Adults must acompany u16's in the room

CALL 0330 118 0622

The Mad Hatter is in trouble after being accused of stealing the Queen's Tarts. Step into Wonderland and save him from the Queen of Hearts without losing your heads. Chop Chop.

HOW MANY 2-6

HOW LONG 60 minutes

HOW OLD PG (8+)

Adults must acompany u16's in the room

CALL 0330 118 0622

Can you help the White Rabbit return the citizens back to Wonderland? Hit the streets with your action pack picnic hamper and digital map and complete the Wonderland puzzles before the time runs out. Tick Tock.