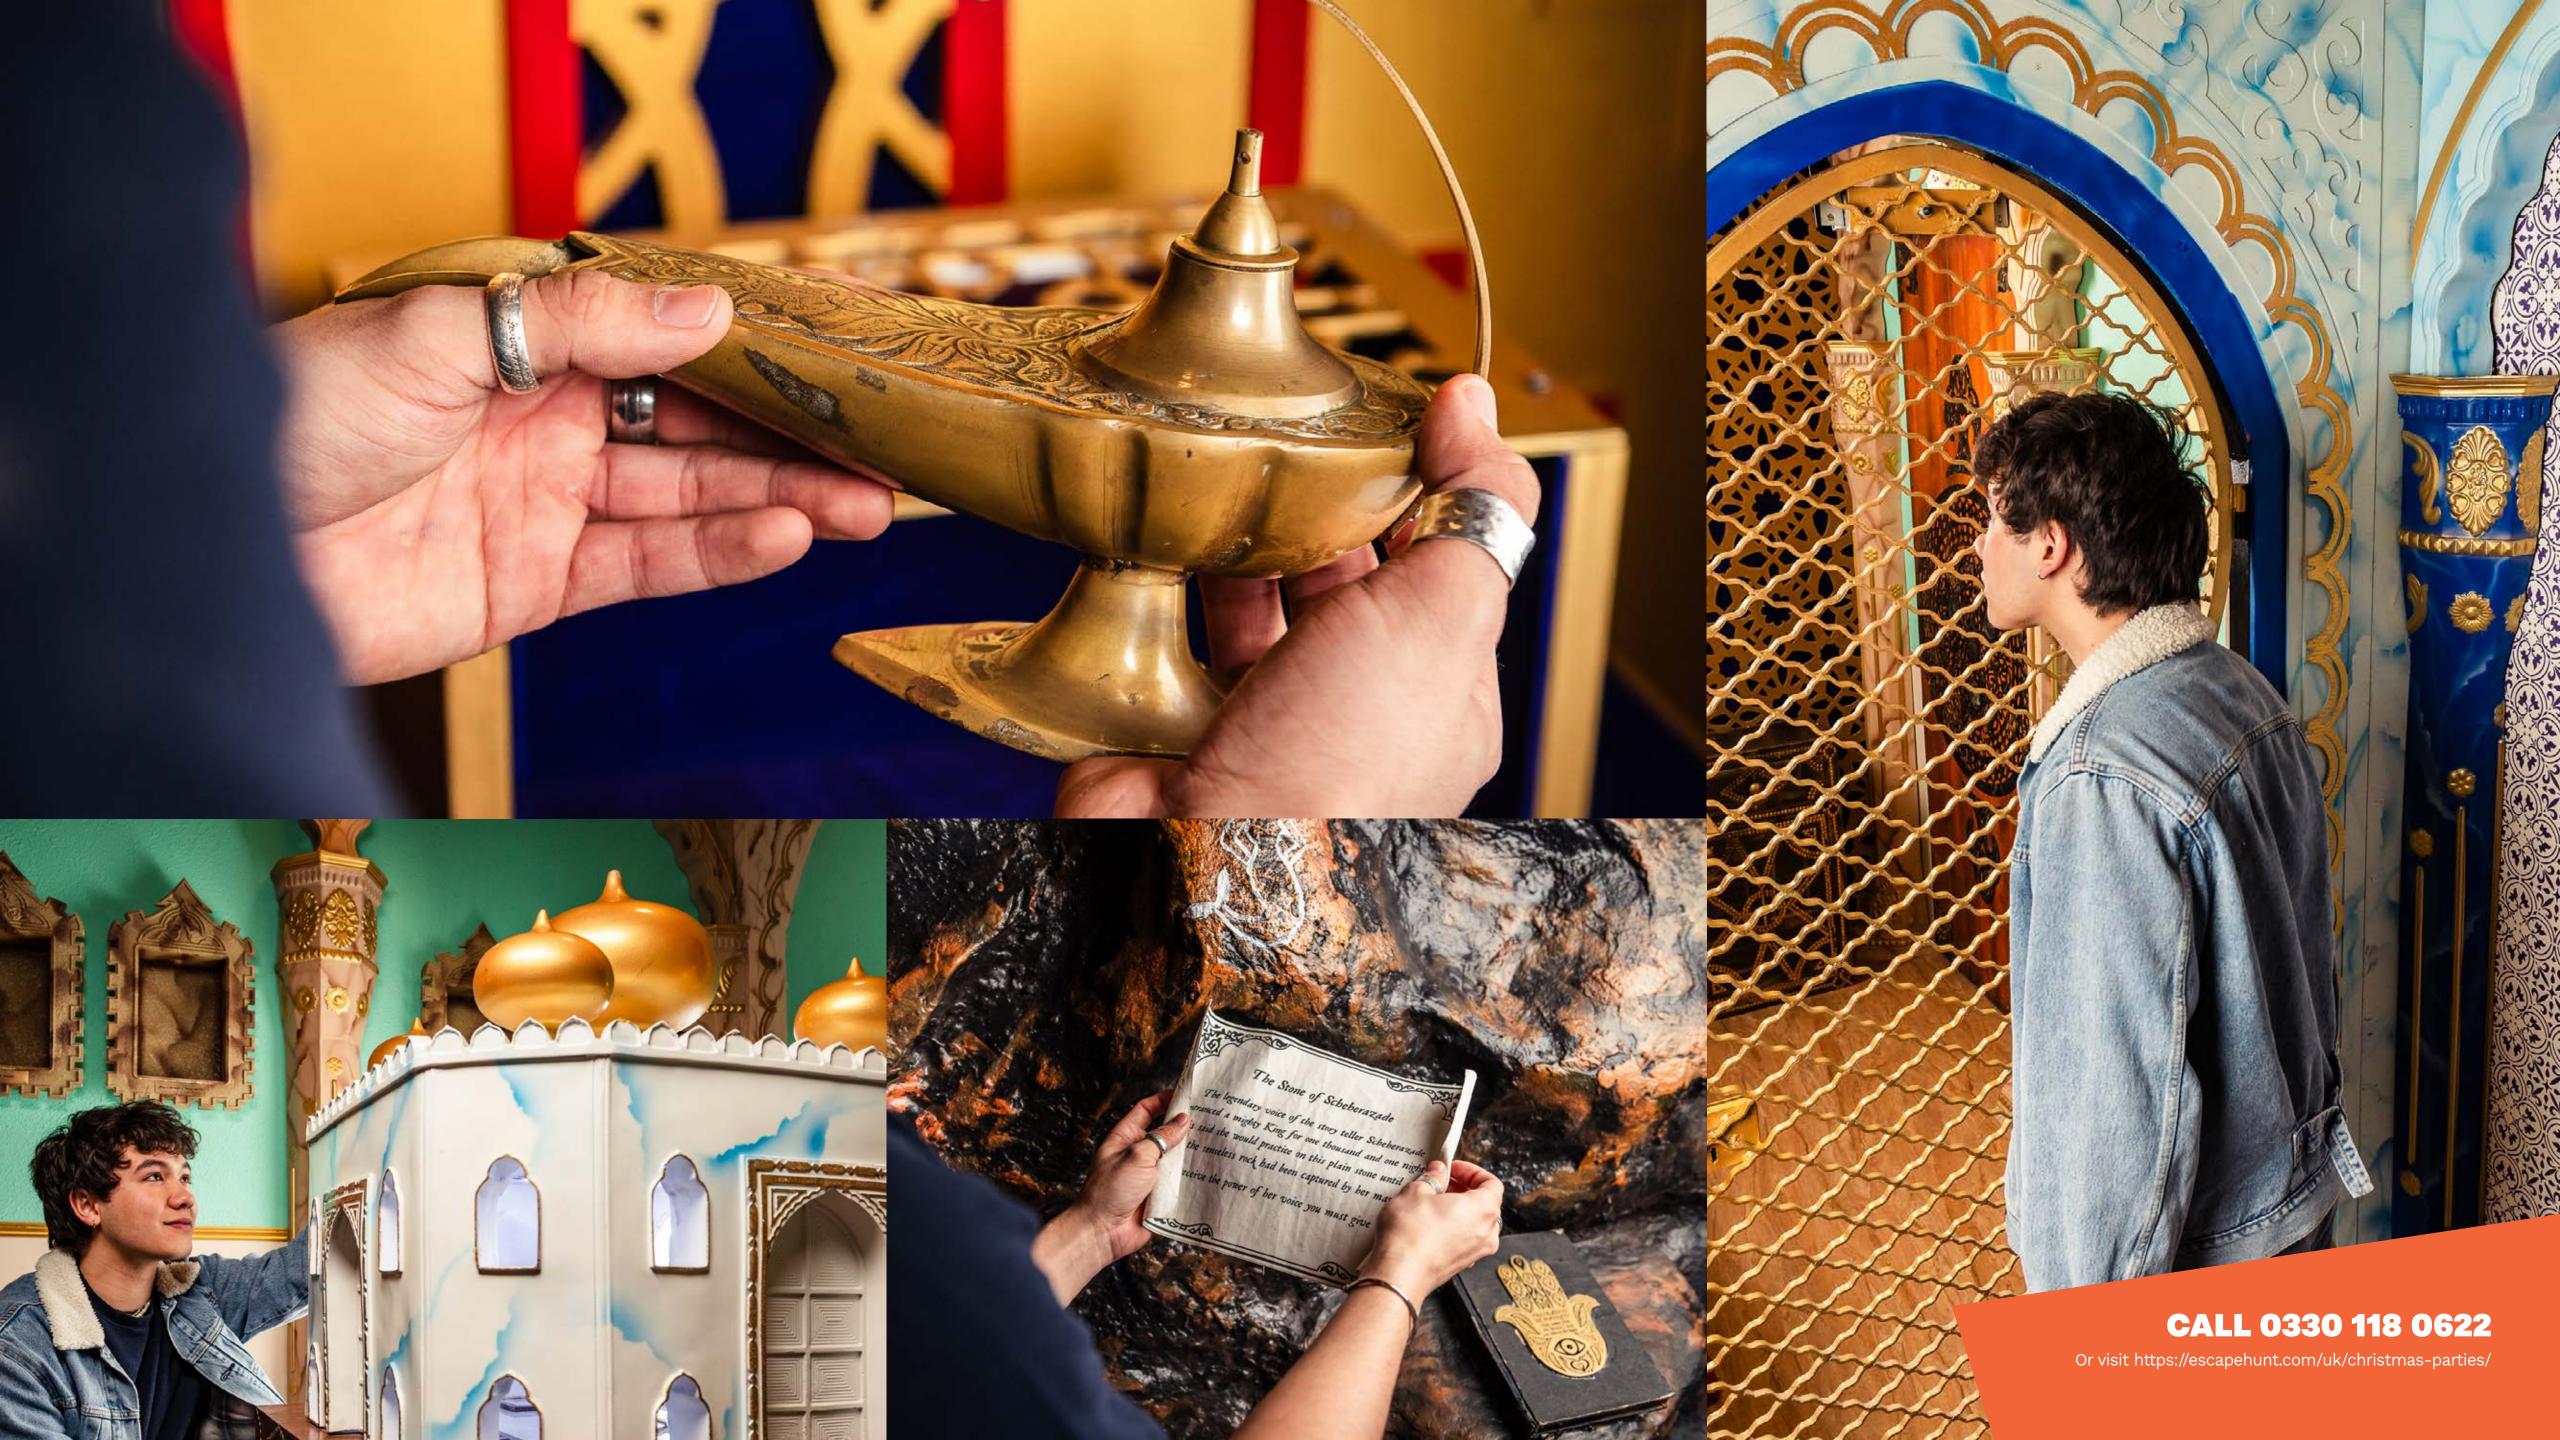

HOW MANY 2-6

HOW LONG 60 minutes

HOW OLD PG (8+)

Adults must acompany u16's in the room

CALL 0330 118 0622

The evil Sorcerer Abanazar has tricked Aladdin out of the magical lamp.

It's up to you to retrieve it from his impenetrable Magic Vault. Can you rescue the genie before it's too late?