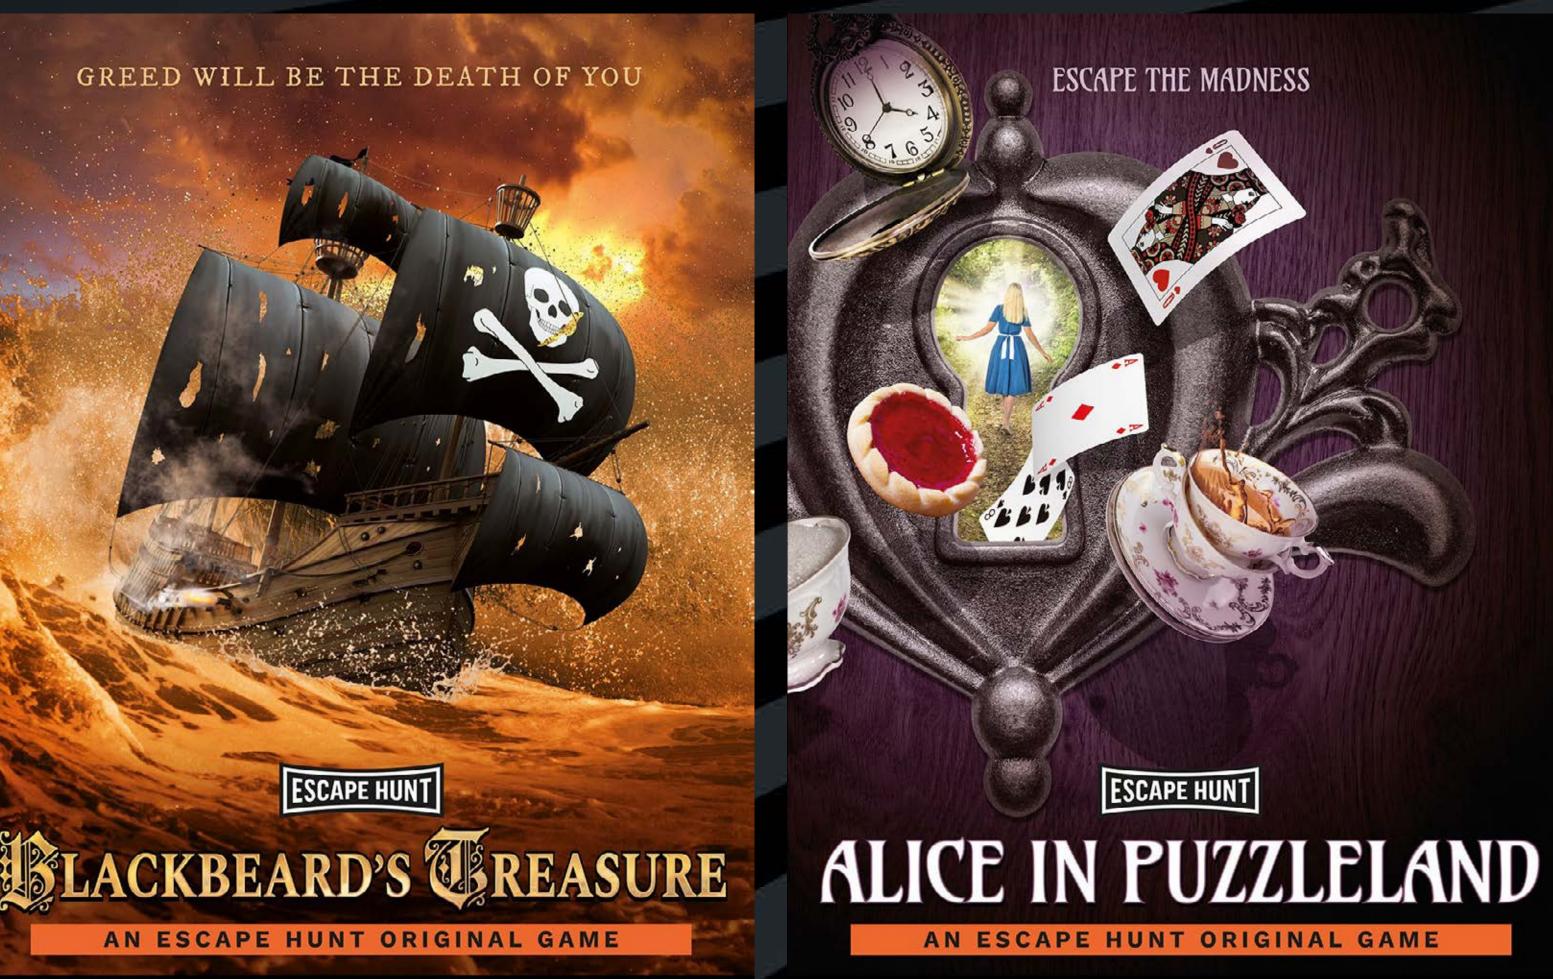

### CITY HUNTS

Imagine an escape room with no doors, a treasure hunt with more challenges, and a city like you've never seen it before. Step outdoors in these City Hunt adventures.

The terrifying Blackbeard has just been killed and his loot lies unguarded. You and your shipmates need to work together if you're going to make it out of this sinking ship with the treasure.

- HOW MANY 2-6
- HOW LONG 60 minutes
- HOW OLD PG (8+)

  Adults must acompany u16's in the room

CALL 0330 118 0622

The Mad Hatter is in trouble after being accused of stealing the Queen's Tarts. Step into Wonderland and save him from the Queen of Hearts without losing your heads. Chop Chop.