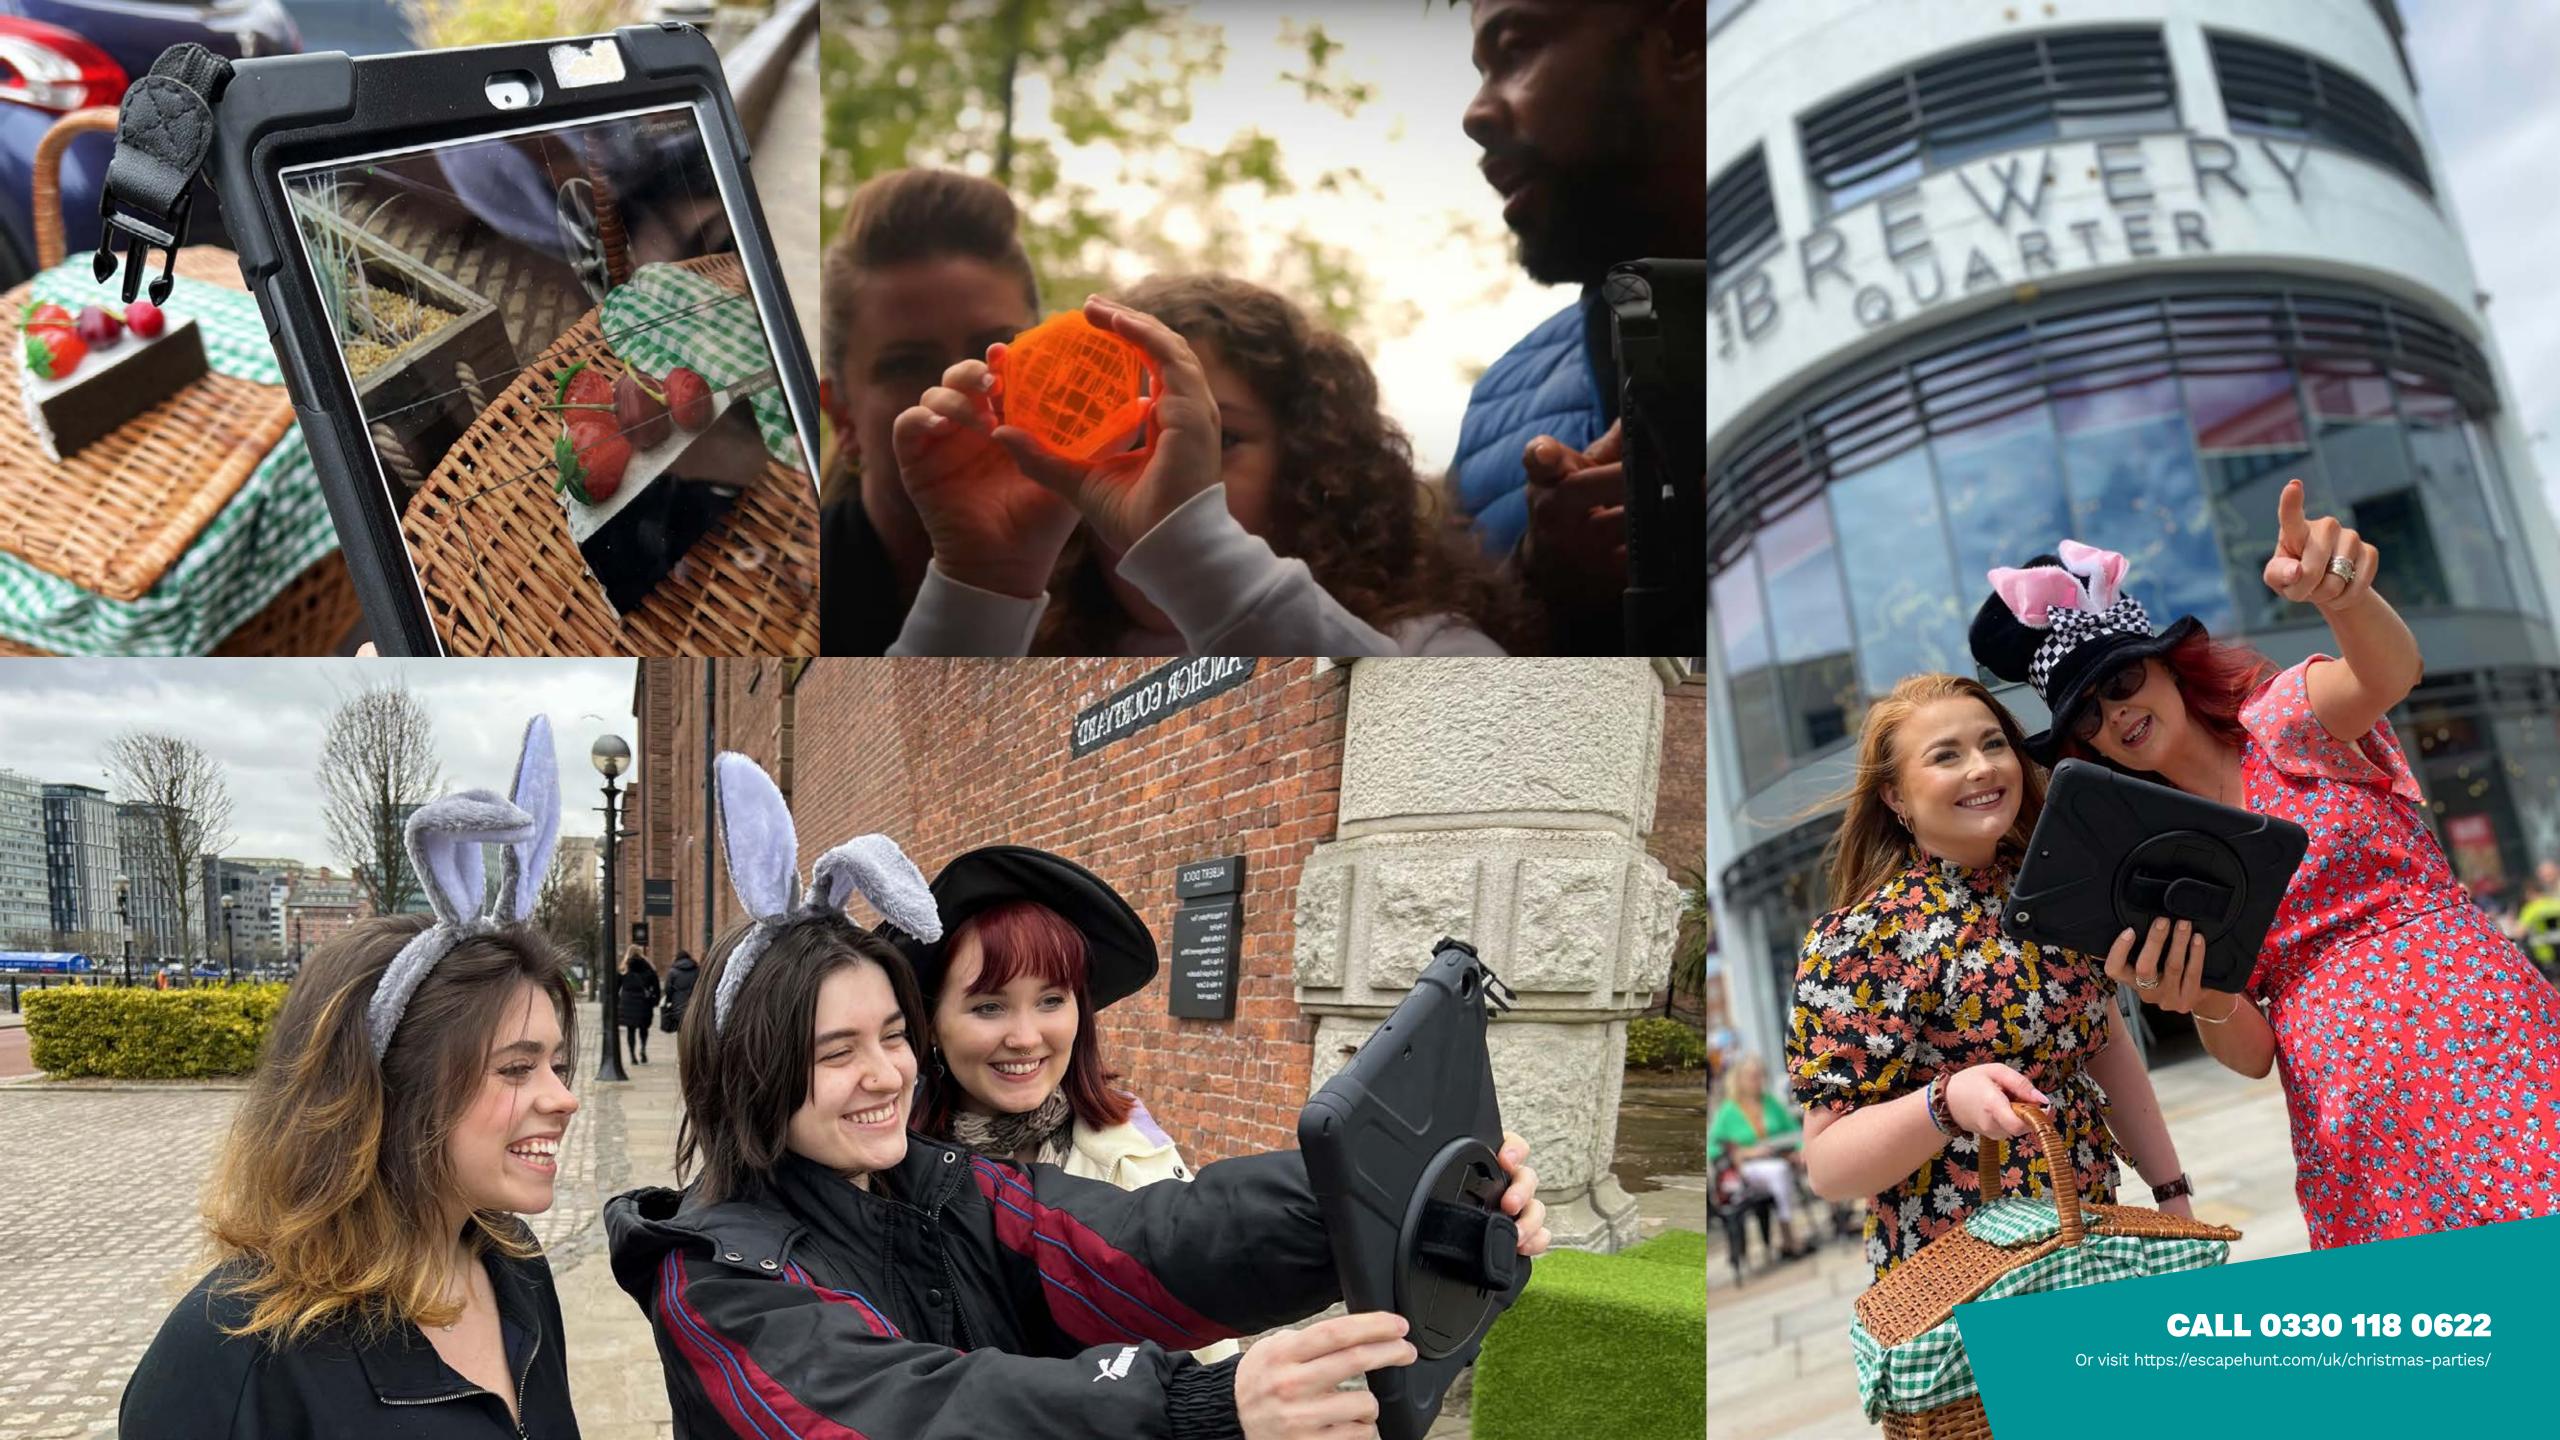

### CITY HUNTS

Imagine an escape room with no doors, a treasure hunt with more challenges, and a city like you've never seen it before. Step outdoors in these City Hunt adventures.

The terrifying Blackbeard has just been killed and his loot lies unguarded. You and your shipmates need to work together if you're going to make it out of this sinking ship with the treasure.

HOW MANY 2-6

HOW LONG 60 minutes

HOW OLD PG (8+)

Adults must acompany u16's in the room

CALL 0330 118 0622

Can you help the White Rabbit return the citizens back to Wonderland? Hit the streets with your action pack picnic hamper and digital map and complete the Wonderland puzzles before the time runs out. Tick Tock.