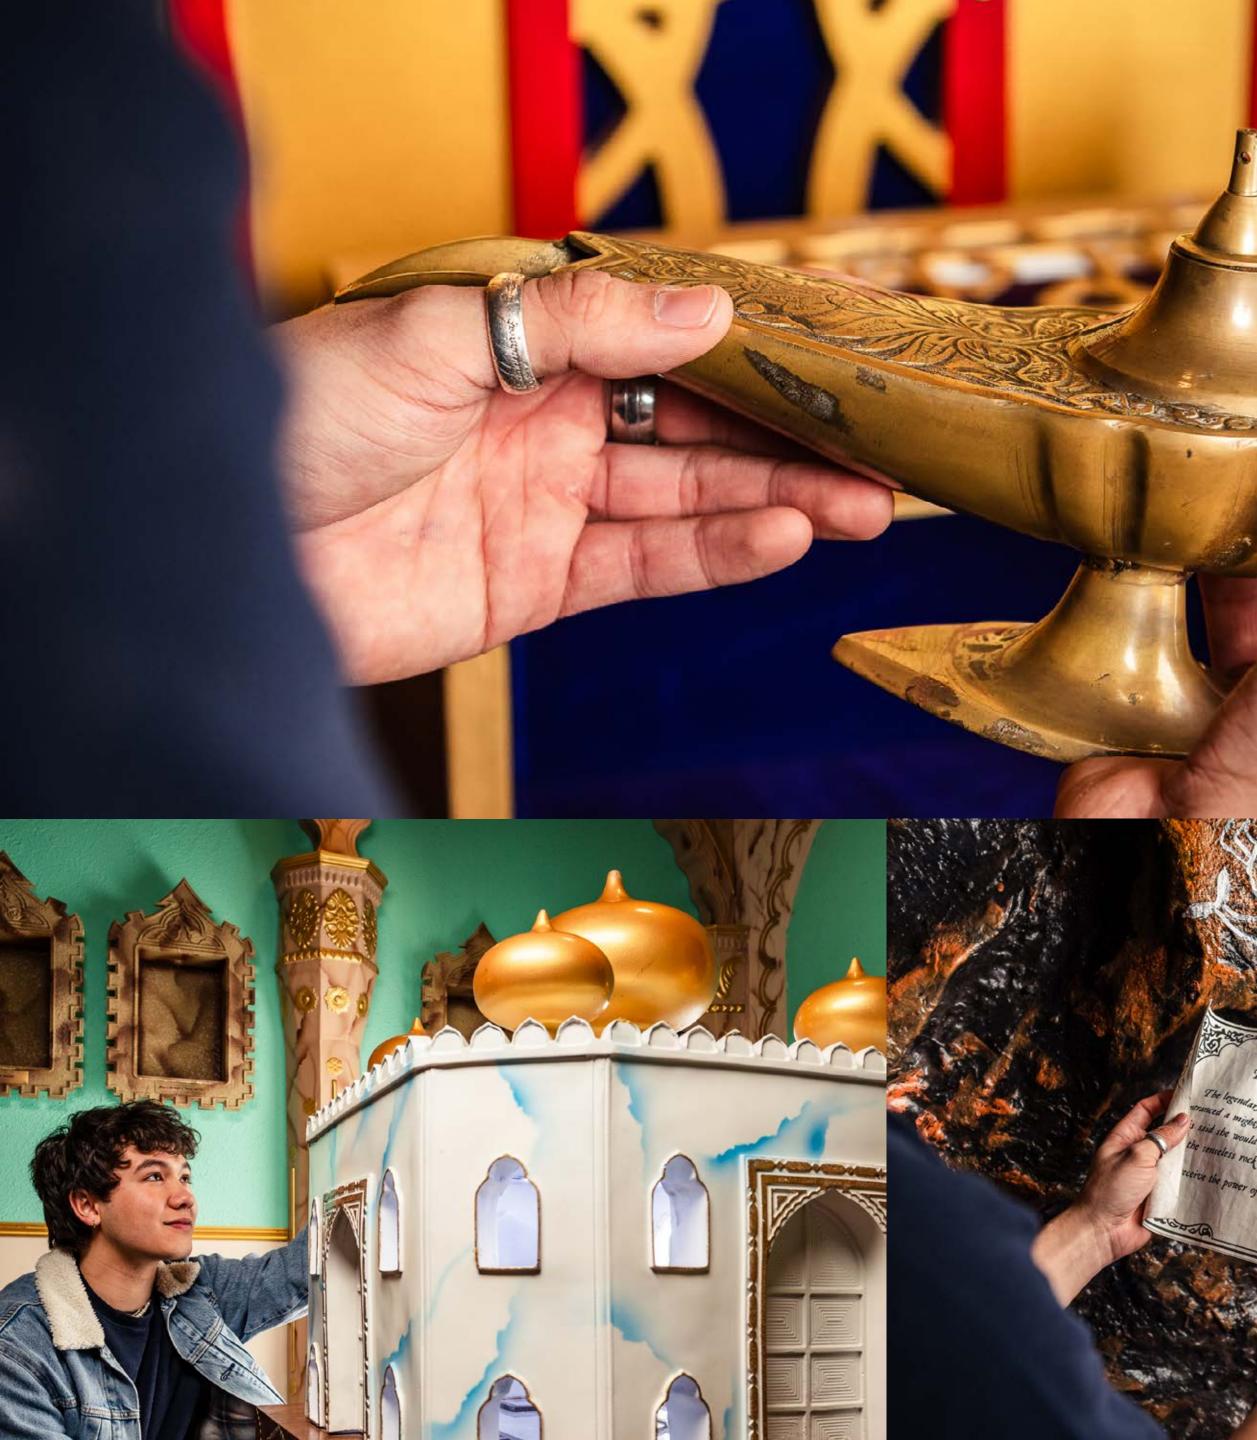

### ESCAPE HUNT ALADDIN & The Magic Vault AN ESCAPE HUNT ORIGINAL GAME

\*\*\*\*\*\*

**'BEST 60 MINUTES EVER'** 

**TRIPADVISOR REVIEW** 

#### **HOW OLD**

(:)

PG (8+)

Adults must acompany u16's in the room

CALL 0330 118 0622 Or visit escapehunt.com/uk/team-building/

DELL FRENC

The evil Sorcerer Abanazar has tricked Aladdin out of the magical lamp. It's up to you to retrieve it from his impenetrable Magic Vault. Can you rescue the genie before it's too late?