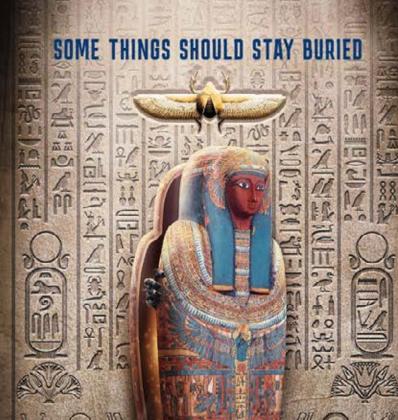

### CURSE OF PHARAOH

AN ESCAPE HUNT ORIGINAL GAME

# CURSE OF PHARAOH

AN ESCAPE HUNT ORIGINAL GAME

**ESCAPE HUNT** 

Can you escape the Pharaoh's curse? Lead a team of adventurers into the heart of the Pharaoh's lair, uncover ancient secrets, return the amulet to its rightful owner, and break the curse before it's too late