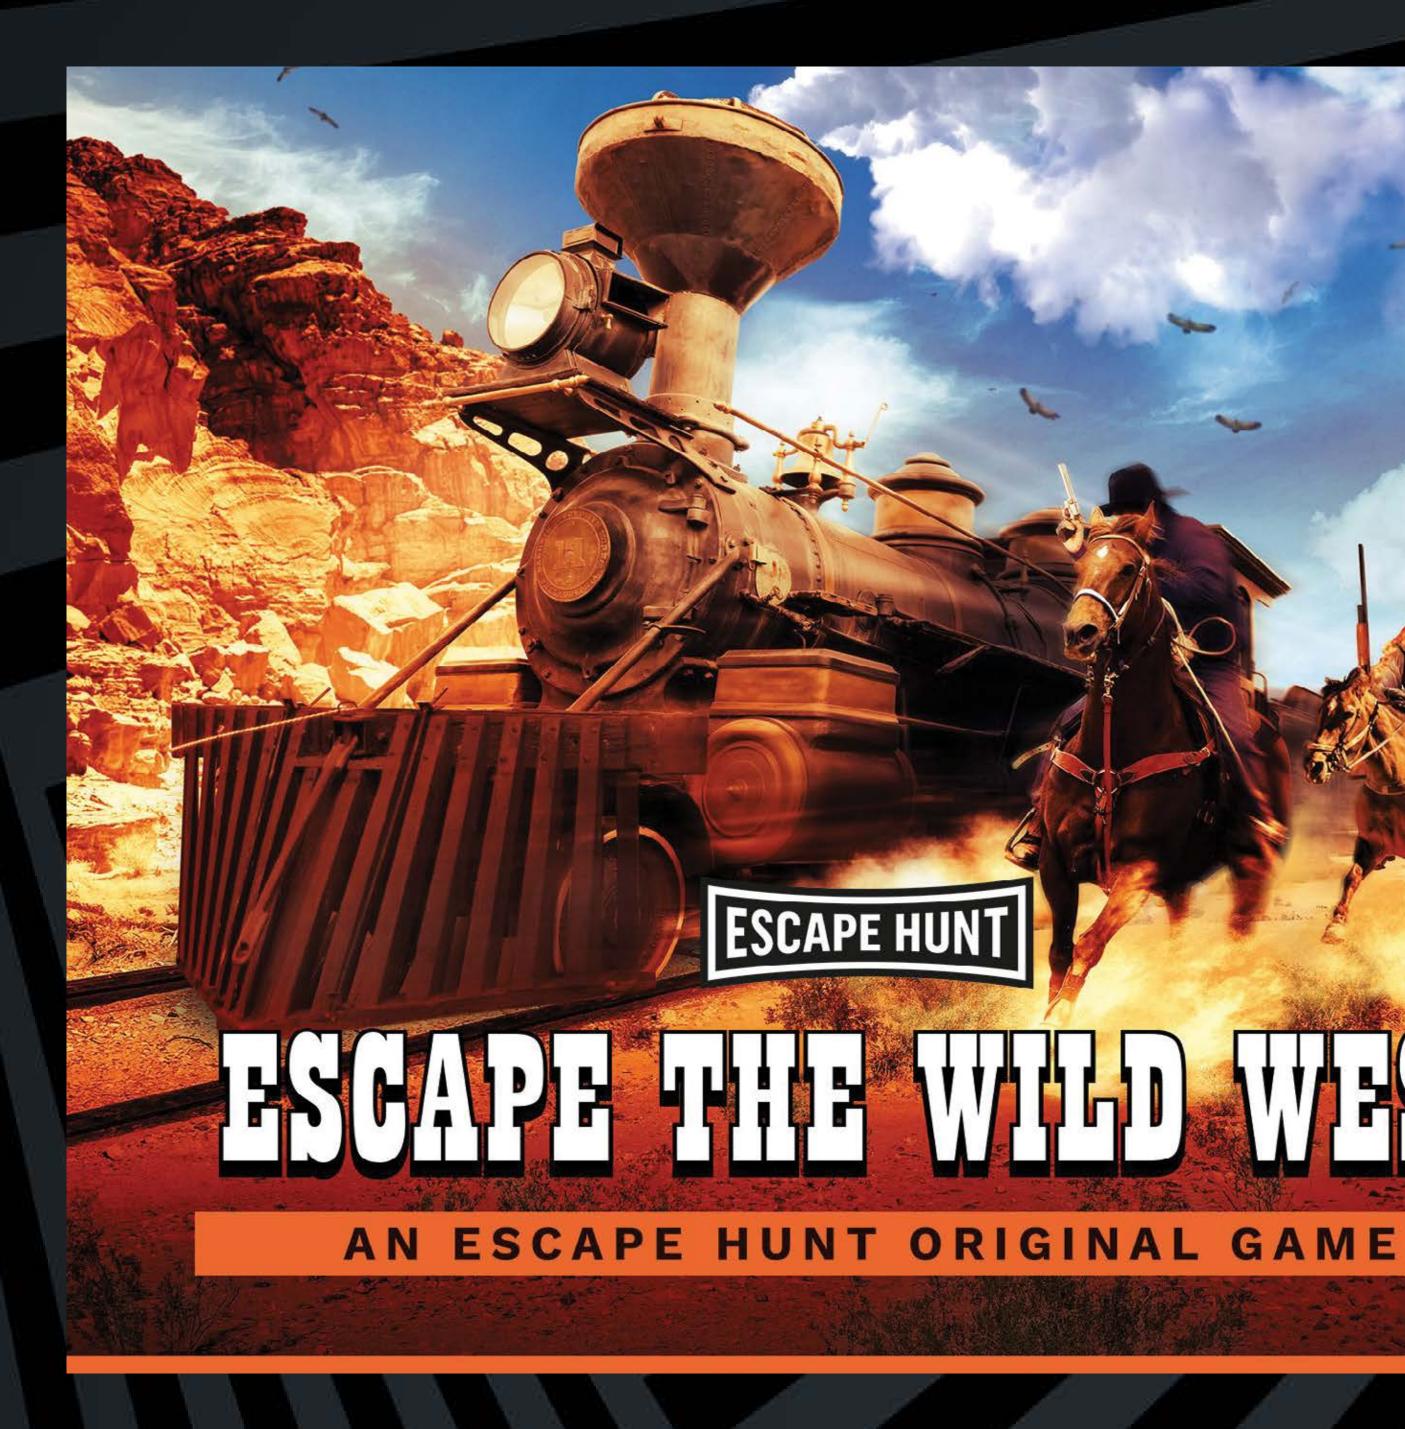

#### **HOW OLD**

PG (8+)

Adults must acompany u16's in the room

Step into the Wild West! In just 60 minutes, you'll need get the rusty old locomotive running and escape with the gold. Hurry, the bloodthirsty Bill French Gang is on their way.