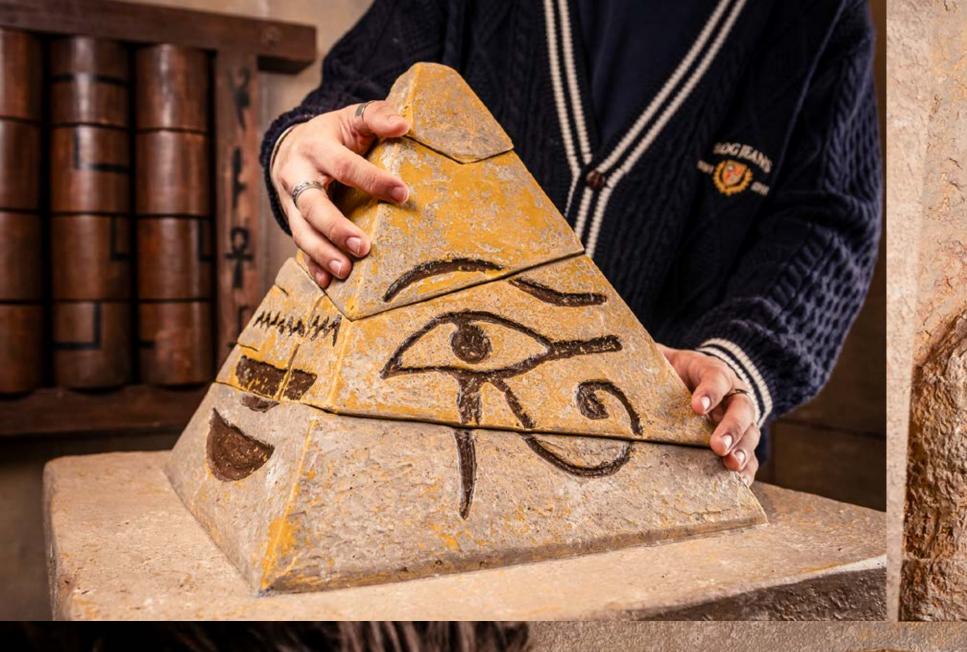

# CURSE OF PHARAOH

AN ESCAPE HUNT ORIGINAL GAME

**ESCAPE HUNT** 

Can you escape the Pharaoh's curse? Lead a team of adventurers into the heart of the Pharaoh's lair, uncover ancient secrets, return the amulet to its rightful owner, and break the curse before it's too late