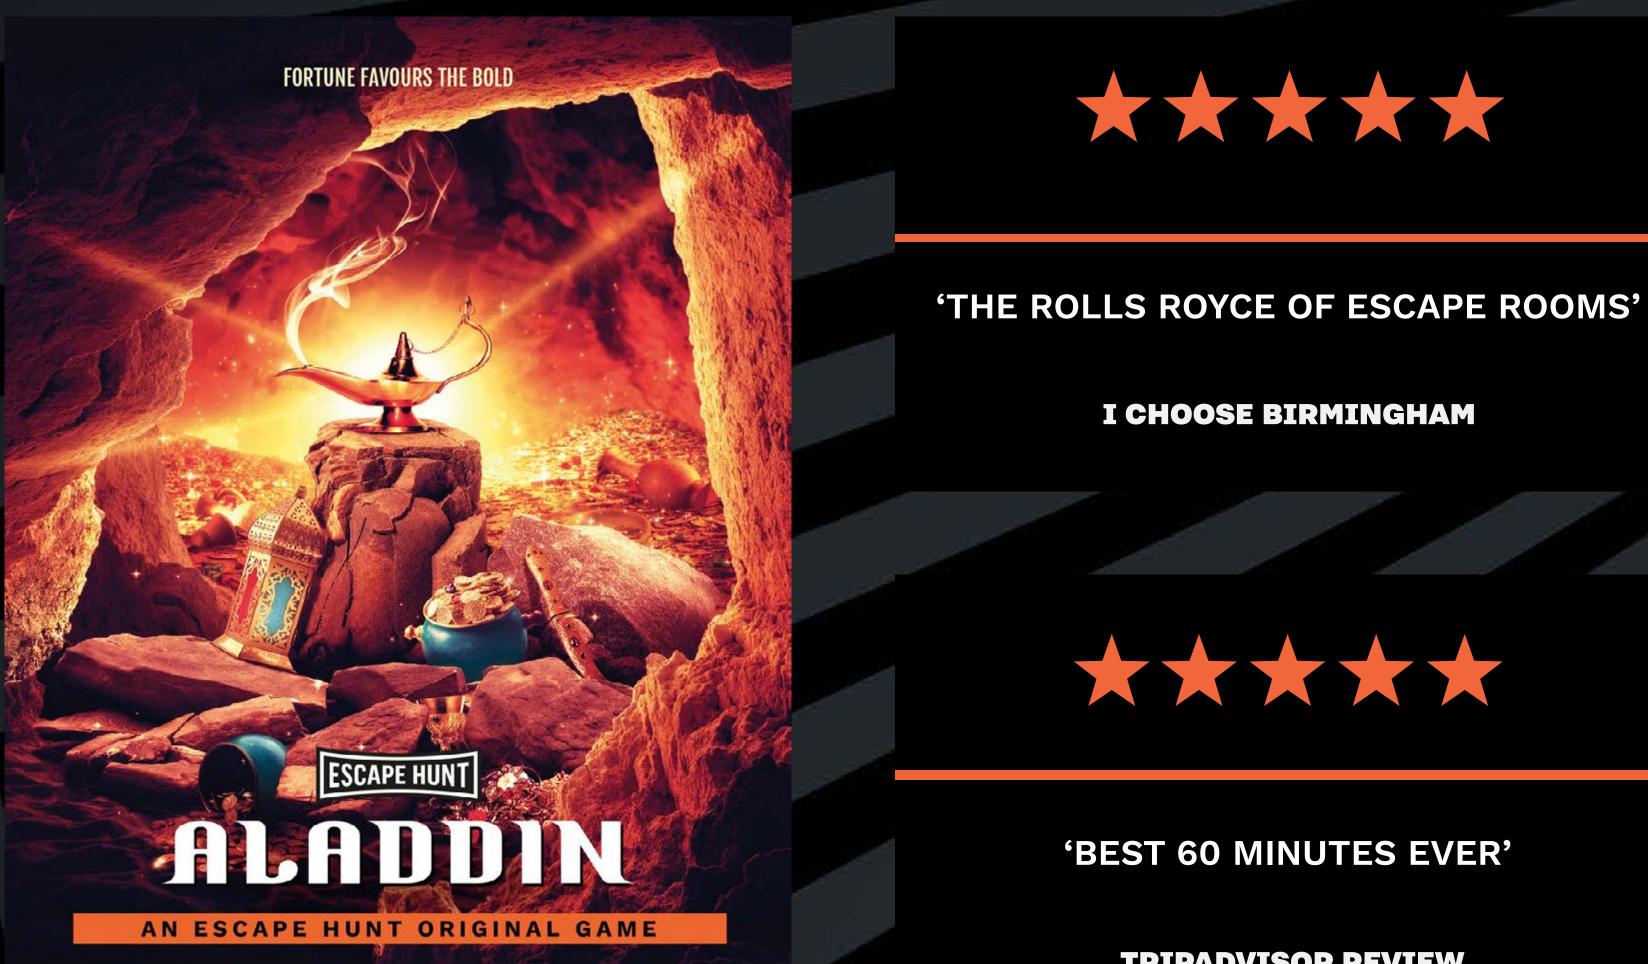

### **HOW OLD**

(:)

PG (8+)

Adults must acompany u16's in the room

DELL FRENC

Step into a mystical cave where a magical and powerful lamp is hidden. You and your team are prepared to risk anything to retrieve it. Be warned legend states that those who remove it could be trapped for eternity.