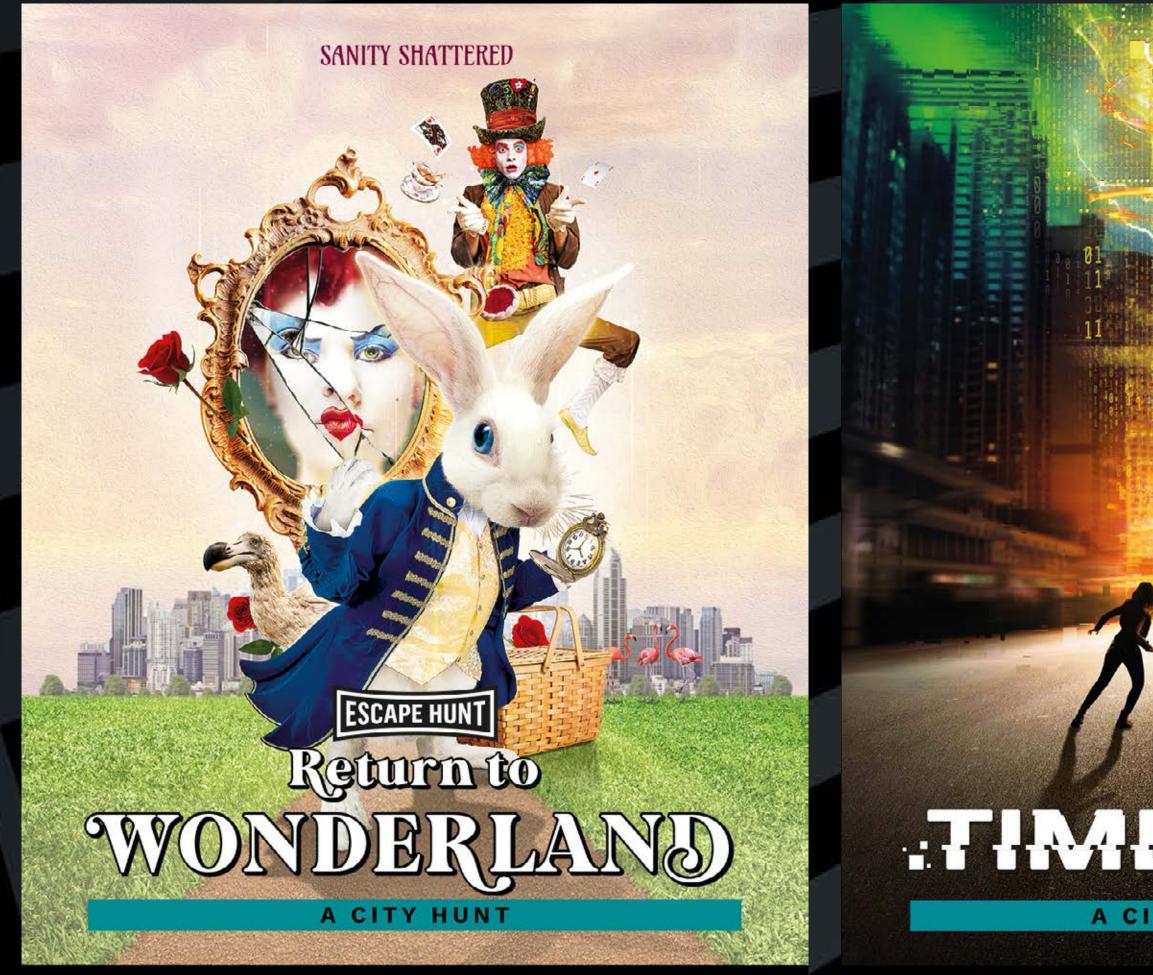

### **ESCAPE HUNT** A CITY HUNT GAME

The Mad Hatter is in trouble after being accused of stealing the Queen's Tarts. Step into Wonderland and save him from the Queen of Hearts without losing your heads. Chop Chop.