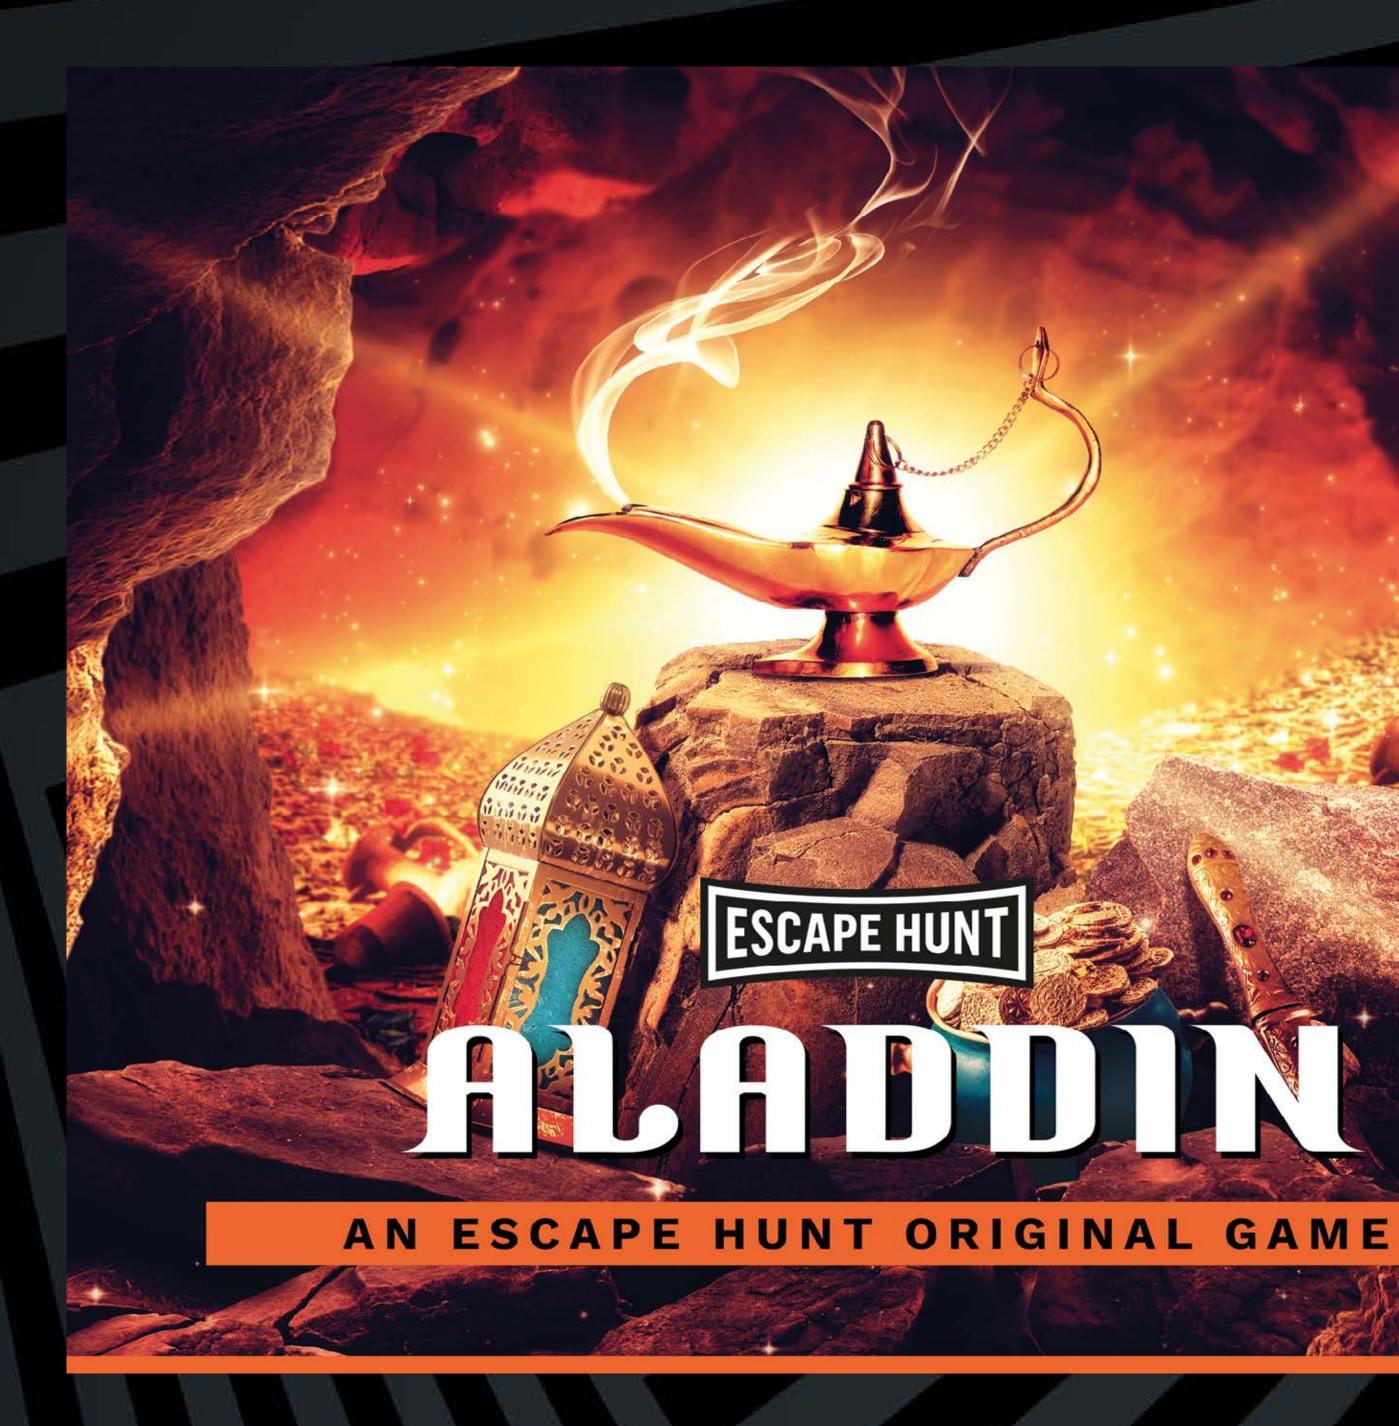

### **HOW OLD**

(:)

PG (8+)

Adults must acompany u16's in the room

DELL FRENC

Step into a mystical cave where a magical and powerful lamp is hidden. You and your team are prepared to risk anything to retrieve it. Be warned legend states that those who remove it could be trapped for eternity.