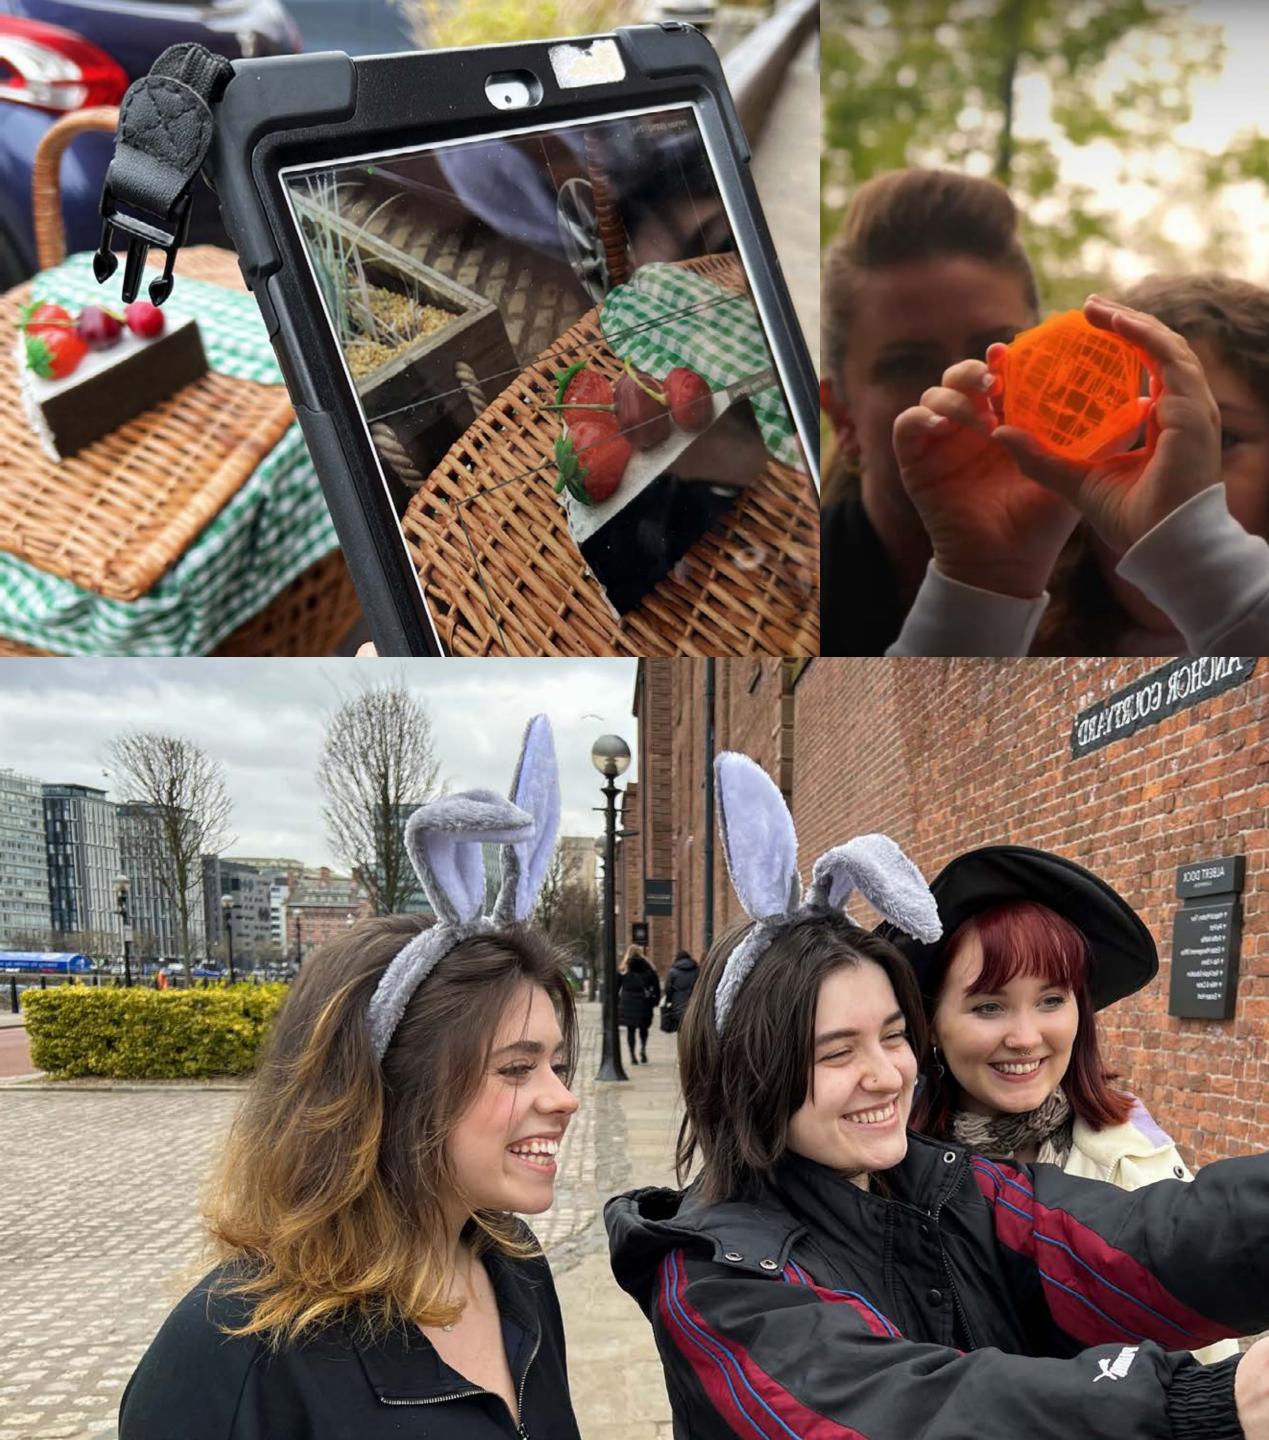

## **CITY HUNTS**

Imagine an escape room with no doors, a treasure hunt with more challenges, and a city like you've never seen it before. Step outdoors in these City Hunt adventures.

SAVE THE FUTURE FROM THE PAST

### **ESCAPE HUNT** A CITY HUNT GAME

The Mad Hatter is in trouble after being accused of stealing the Queen's Tarts. Step into Wonderland and save him from the Queen of Hearts without losing your heads. Chop Chop.