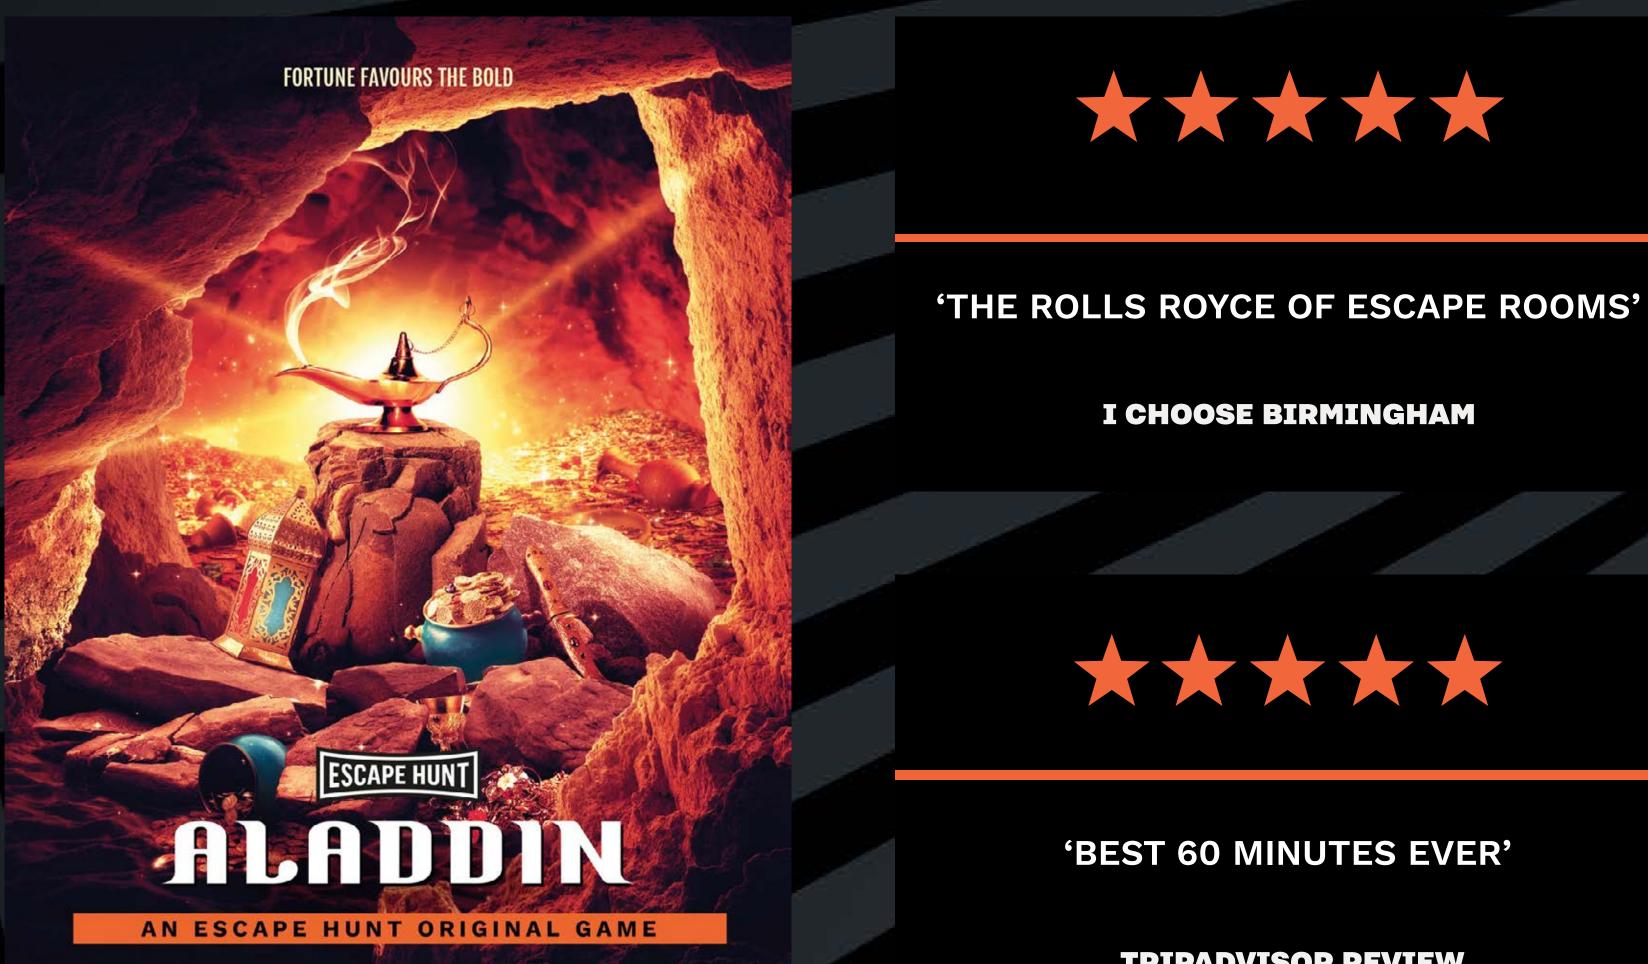

### **HOW OLD**

(:)

PG (8+)

Adults must acompany u16's in the room

Or visit https://escapehunt.com/uk/christmas-parties/

CALL 0330 118 0622 Or visit https://escapehunt.com/uk/christmas-parties/

DELL FRENC

Step into a mystical cave where a magical and powerful lamp is hidden. You and your team are prepared to risk anything to retrieve it. Be warned legend states that those who remove it could be trapped for eternity.

# 'THE ROLLS ROYCE OF ESCAPE ROOMS'

I CHOOSE BIRMINGHAM

**ESCAPE HUNT IS LOVED BY:** 

### **'BEST 60 MINUTES EVER'**

**TRIPADVISOR REVIEW** 