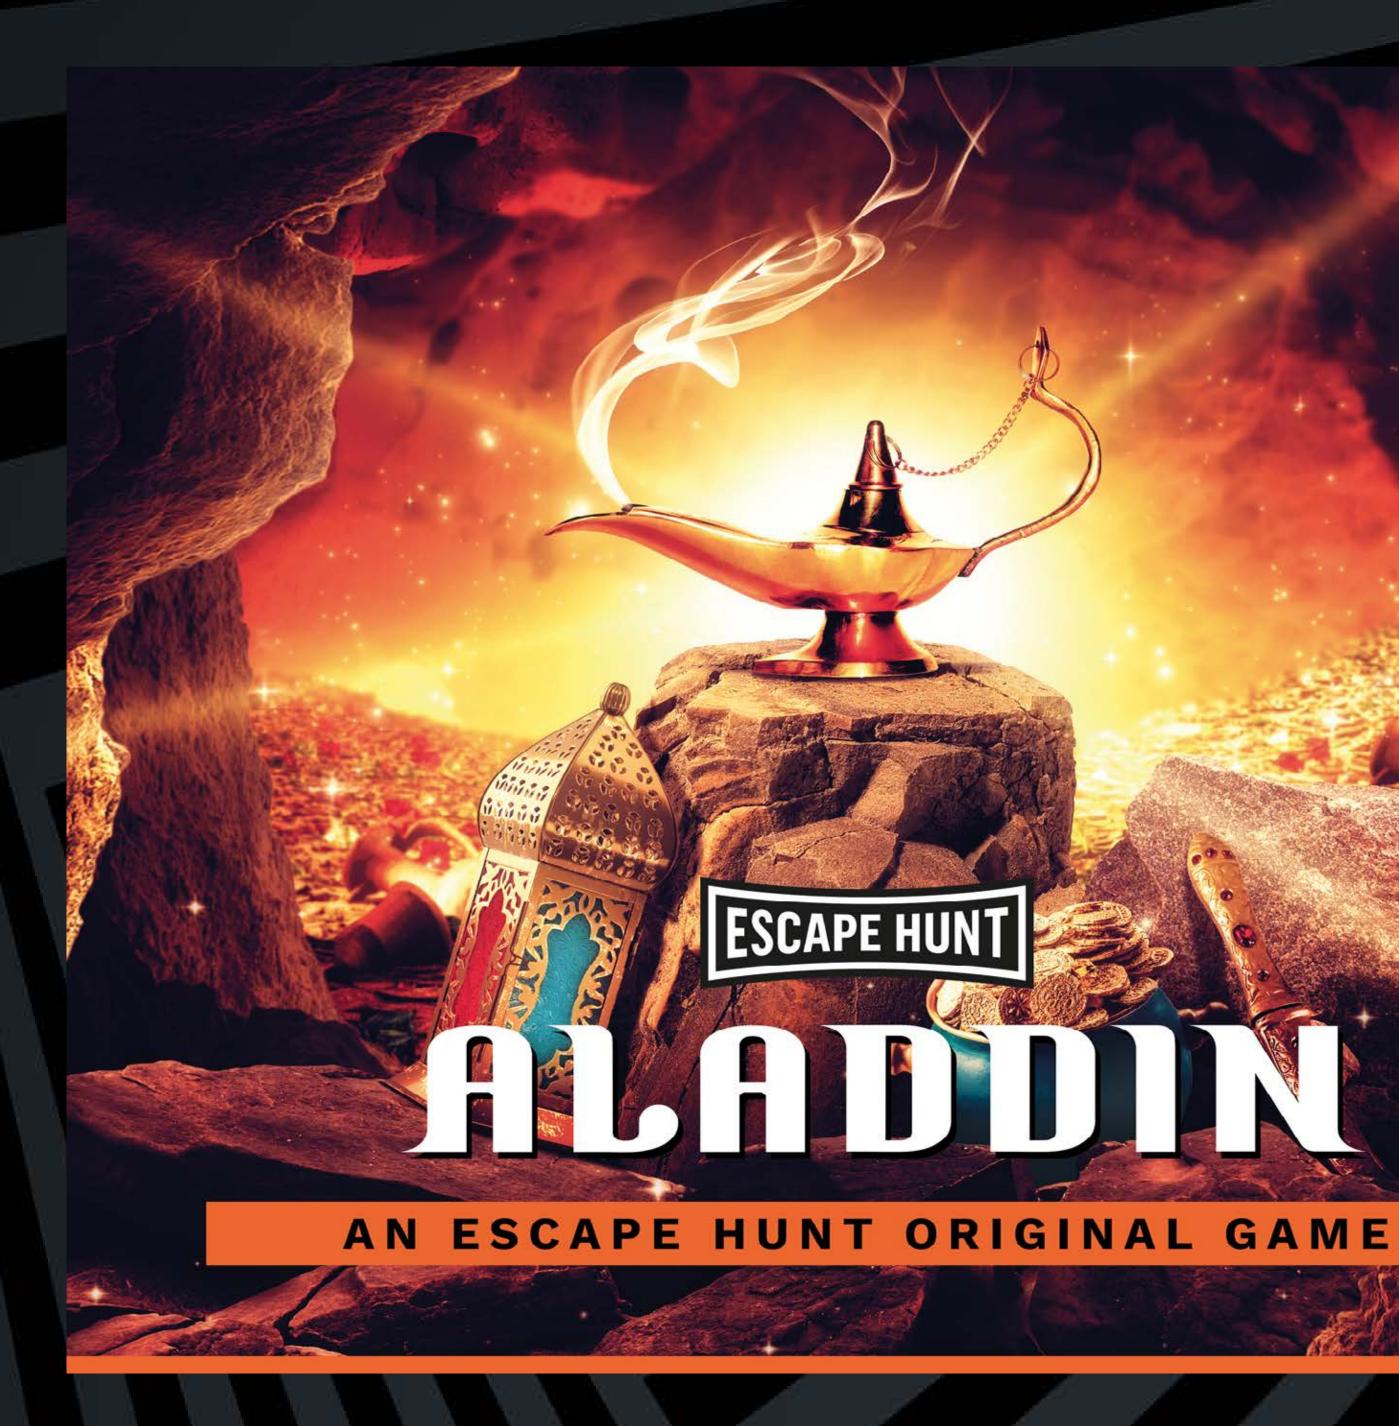

### **HOW OLD**

(:)

PG (8+)

Adults must acompany u16's in the room

Or visit https://escapehunt.com/uk/christmas-parties/

CALL 0330 118 0622 Or visit https://escapehunt.com/uk/christmas-parties/

DELL FRENC

Step into a mystical cave where a magical and powerful lamp is hidden. You and your team are prepared to risk anything to retrieve it. Be warned legend states that those who remove it could be trapped for eternity.