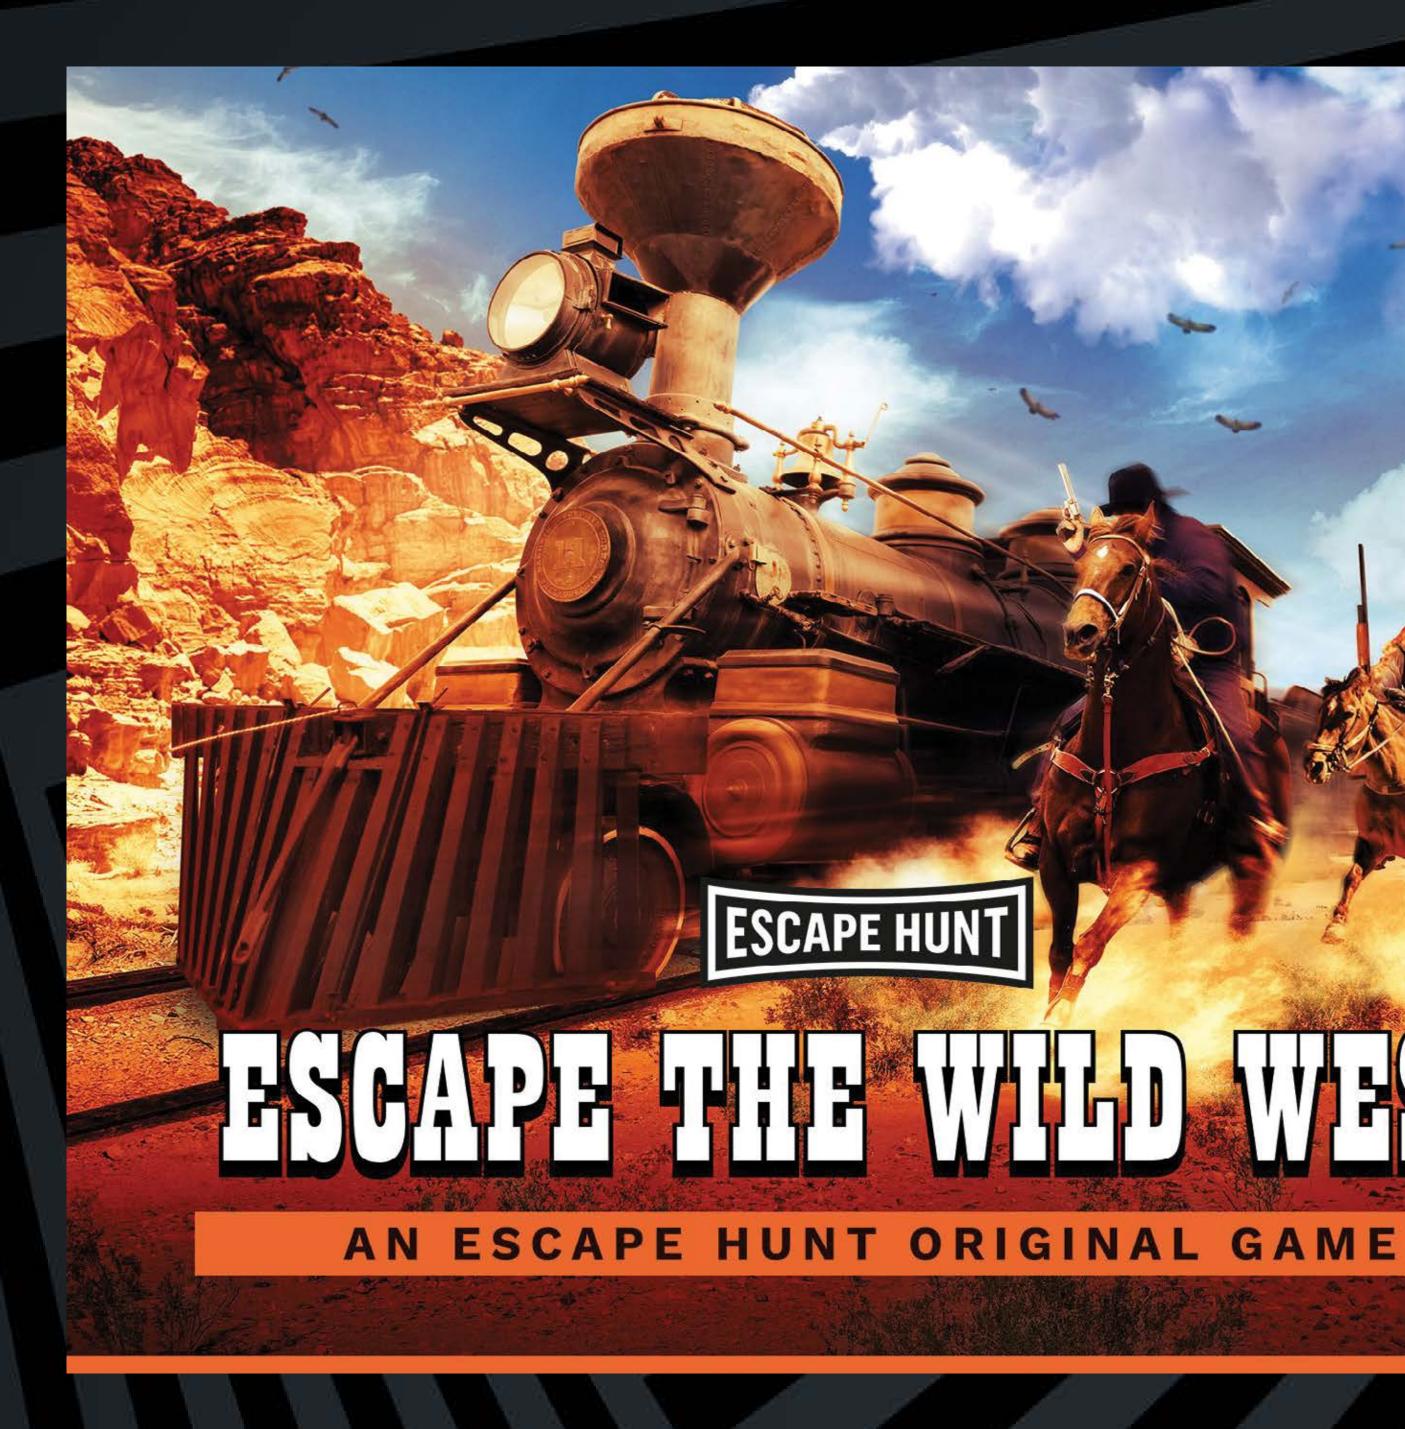

Step into the Wild West! In just 60 minutes, you'll need get the rusty old locomotive running and escape with the gold. Hurry, the bloodthirsty Bill French Gang is on their way.

**HOW LONG** 

**HOW MANY** 