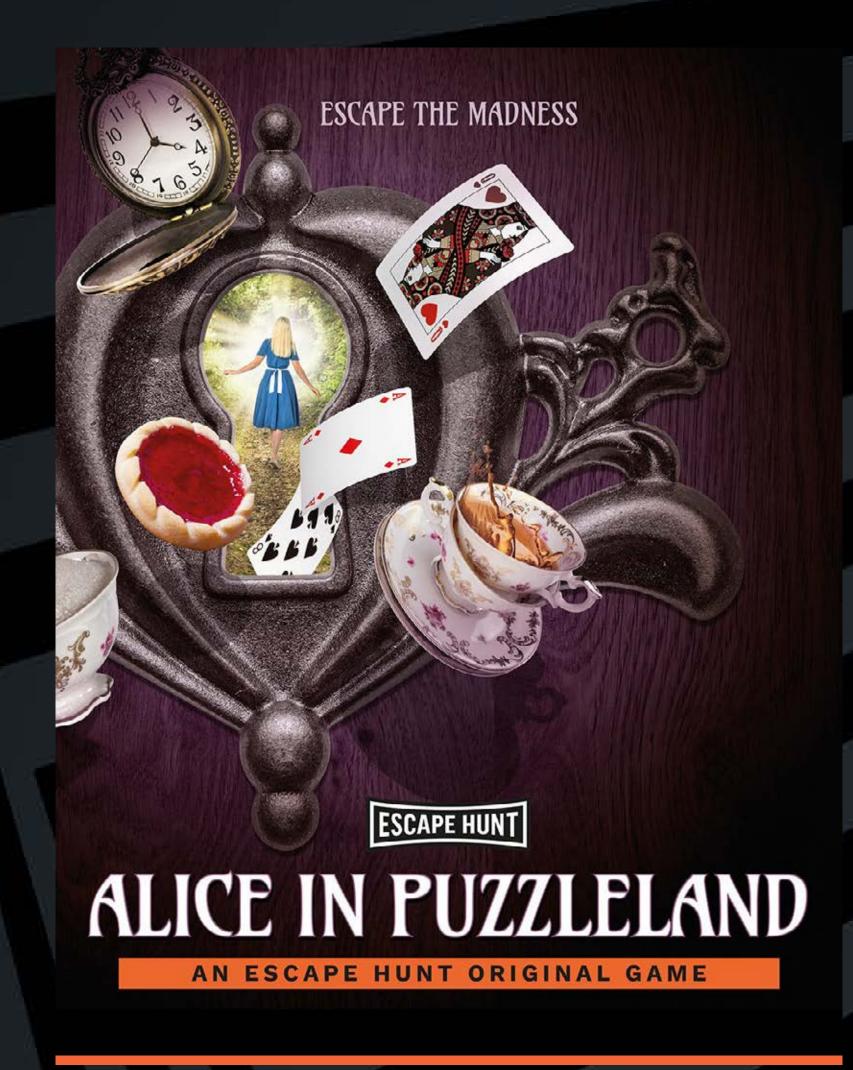

- HOW MANY 2-6
- HOW LONG 60 minutes
- HOW OLD PG (8+)

  Adults must acompany u16's in the room

CALL 0330 118 0622

Can you help the White Rabbit return the citizens back to Wonderland? Hit the streets with your action pack picnic hamper and digital map and complete the Wonderland puzzles before the time runs out. Tick Tock.

### CITY HUNTS

Imagine an escape room with no doors, a treasure hunt with more challenges, and a city like you've never seen it before. Step outdoors in these City Hunt adventures.

The Mad Hatter is in trouble after being accused of stealing the Queen's Tarts. Step into Wonderland and save him from the Queen of Hearts without losing your heads. Chop Chop.

HOW MANY 2-6

HOW LONG 60 minutes

HOW OLD PG (8+)

Adults must acompany u16's in the room

CALL 0330 118 0622

Can you help the White Rabbit return the citizens back to Wonderland? Hit the streets with your action pack picnic hamper and digital map and complete the Wonderland puzzles before the time runs out. Tick Tock.