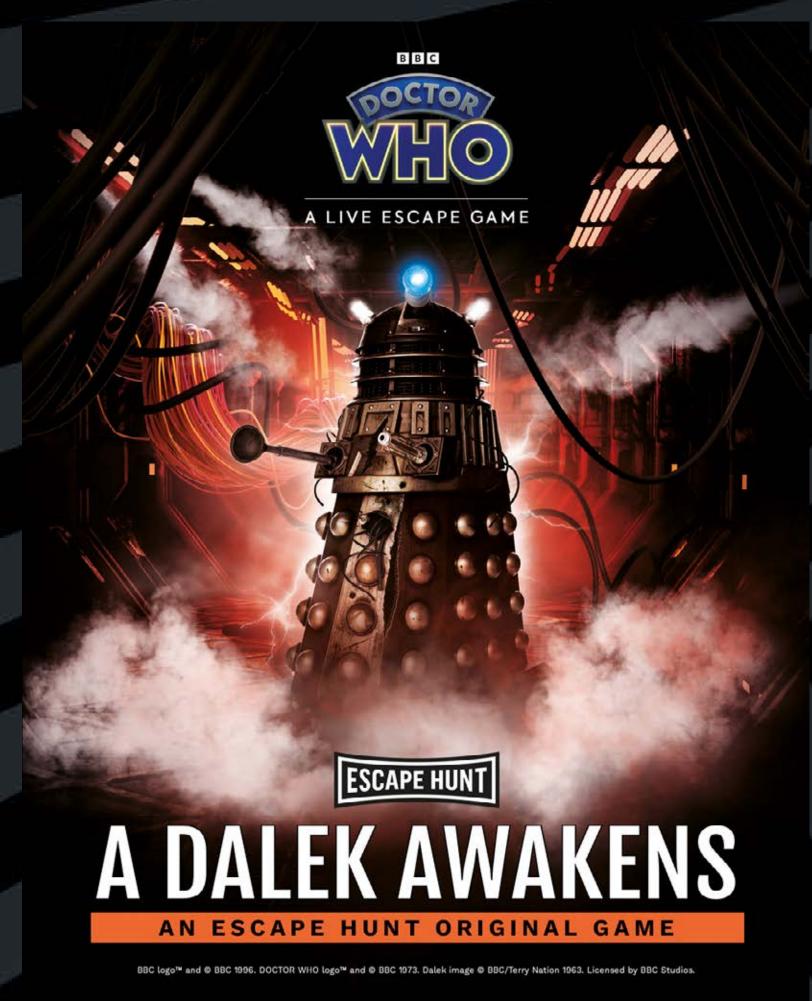

- HOW MANY 2-6
- HOW LONG 60 minutes
- HOW OLD PG (8+)

  Adults must acompany u16's in the room

CALL 0330 118 0622

A rogue Dalek, a spaceship on the verge of destruction and an impossible choice. Can you shut down the ship's power core and defeat the Dalek before it exterminates everything it its path?