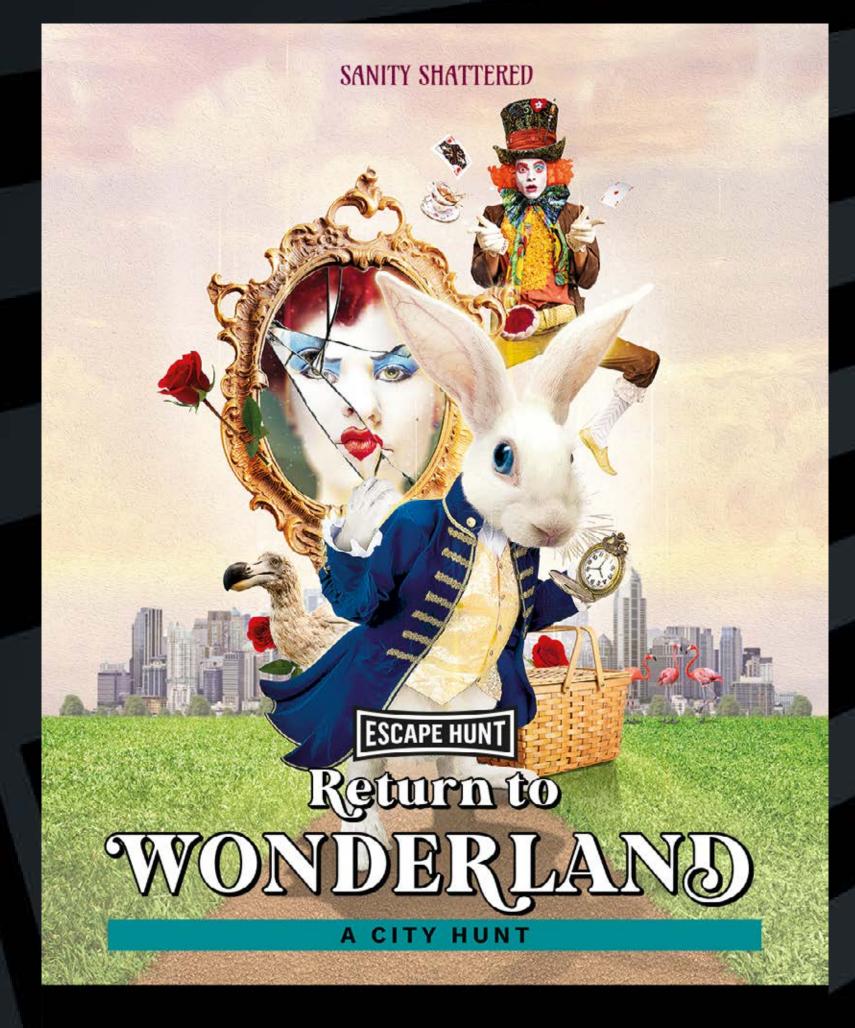

- HOW MANY 2-6
- HOW LONG 60 minutes
- HOW OLD PG (8+)

  Adults must acompany u16's in the room

CALL 0330 118 0622

Can you help the White Rabbit return the citizens back to Wonderland? Hit the streets with your action pack picnic hamper and digital map and complete the Wonderland puzzles before the time runs out. Tick Tock.

HOW MANY 2-6

HOW LONG 60 minutes

HOW OLD PG (8+)

Adults must acompany u16's in the room

CALL 0330 118 0622

Can you help the White Rabbit return the citizens back to Wonderland? Hit the streets with your action pack picnic hamper and digital map and complete the Wonderland puzzles before the time runs out. Tick Tock.