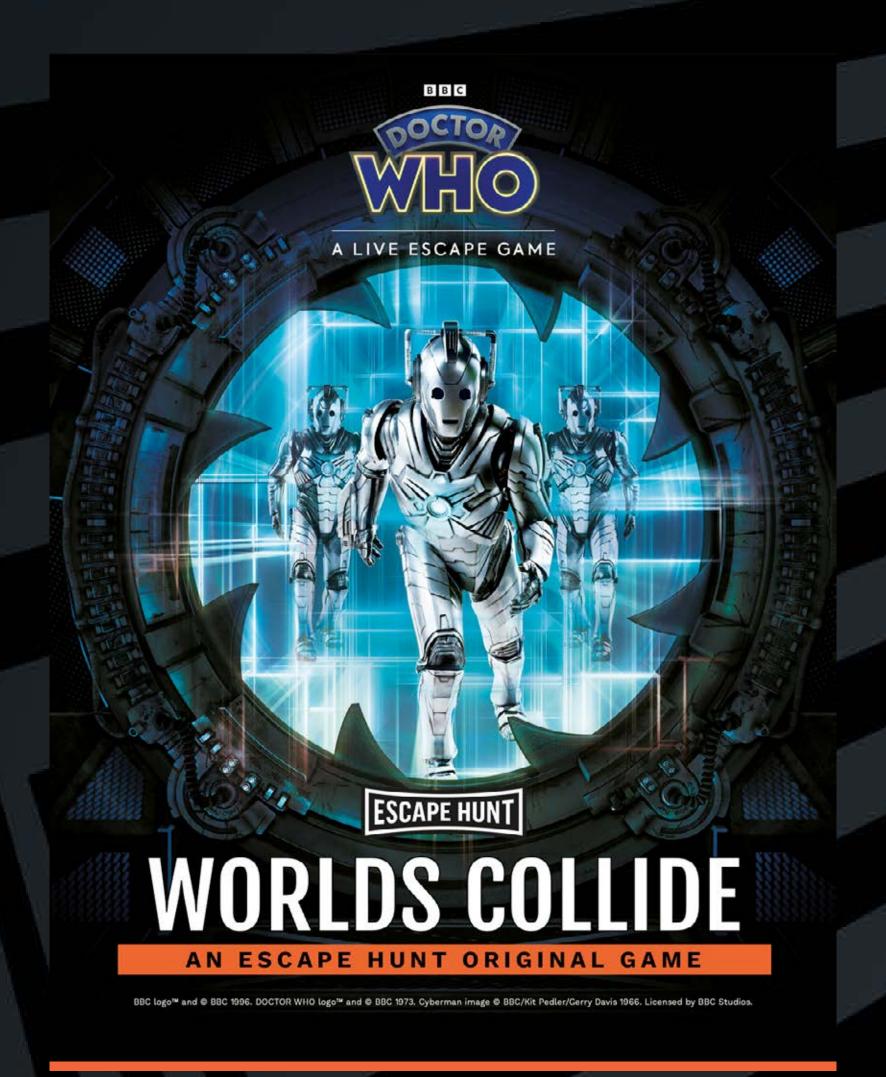

HOW MANY 2-6

HOW LONG 60 minutes

HOW OLD PG (8+)

Adults must acompany u16's in the room

CALL 0330 118 0622

A tear in time and space has been detected and the Cybermen are about to break through. The fate of the universe is in your hands. Can you stop the Cybermen attacking earth?

- HOW MANY 2-6
- HOW LONG 60 minutes
- HOW OLD PG (8+)

  Adults must acompany u16's in the room

CALL 0330 118 0622

A rogue Dalek, a spaceship on the verge of destruction and an impossible choice. Can you shut down the ship's power core and defeat the Dalek before it exterminates everything it its path?