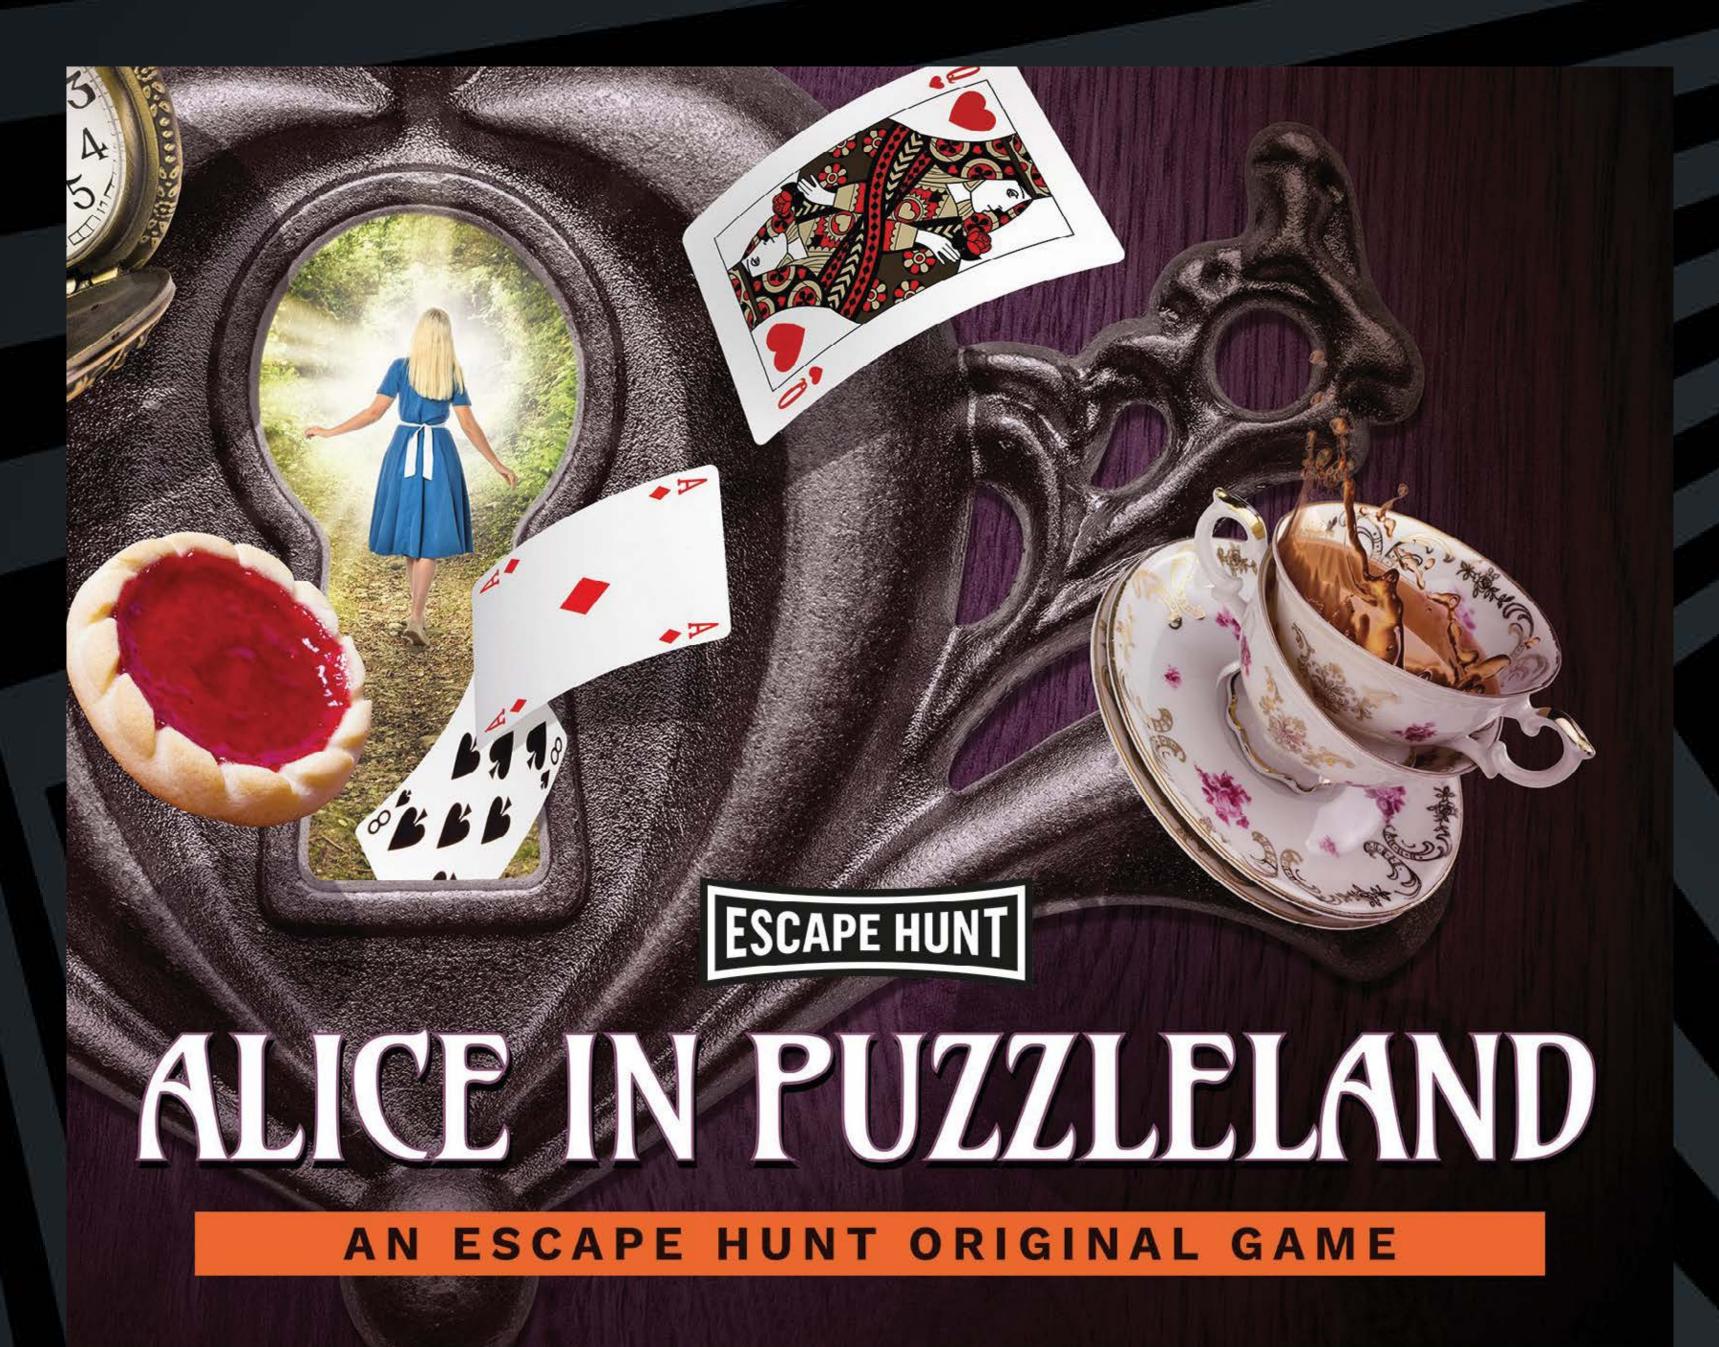

- HOW MANY 2-6
- HOW LONG 60 minutes
- HOW OLD PG (8+)

  Adults must acompany u16's in the room

CALL 0330 118 0622

Can you help the White Rabbit return the citizens back to Wonderland? Hit the streets with your action pack picnic hamper and digital map and complete the Wonderland puzzles before the time runs out. Tick Tock.

HOW MANY 2-6

HOW LONG 60 minutes

HOW OLD PG (8+)

Adults must acompany u16's in the room

CALL 0330 118 0622

Can you help the White Rabbit return the citizens back to Wonderland? Hit the streets with your action pack picnic hamper and digital map and complete the Wonderland puzzles before the time runs out. Tick Tock.