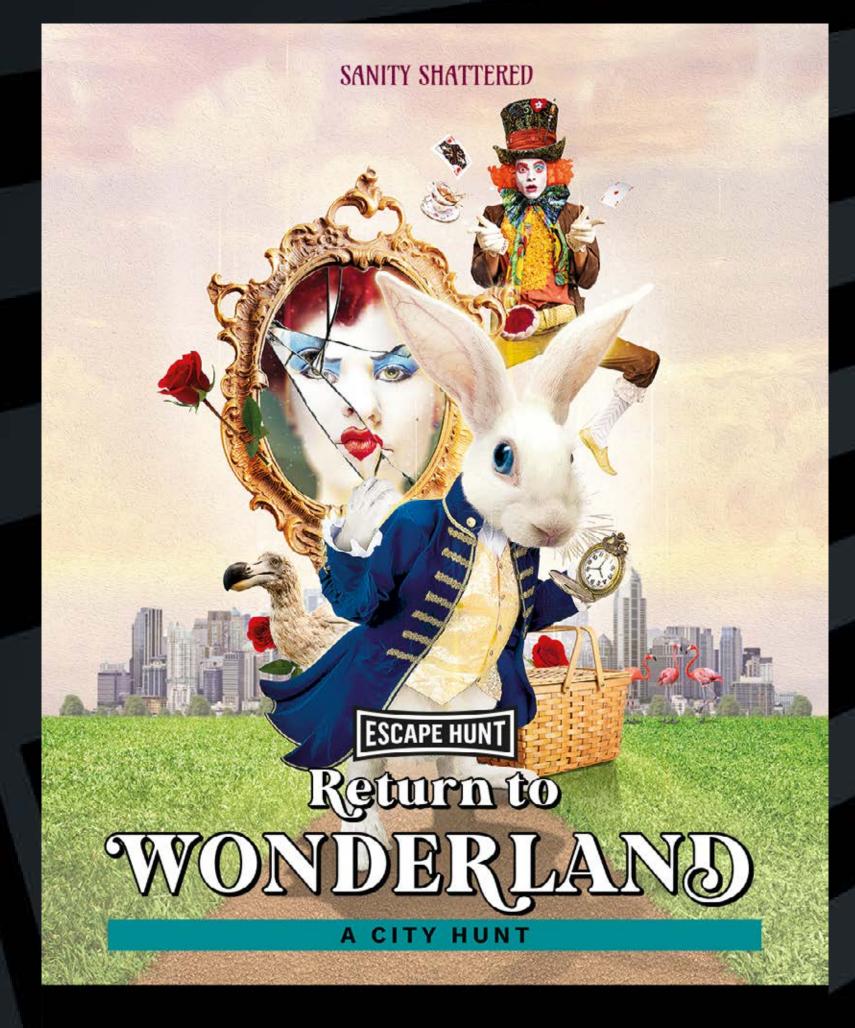

- HOW MANY 2-6
- HOW LONG 60 minutes
- HOW OLD PG (8+)

  Adults must acompany u16's in the room

CALL 0330 118 0622

Can you help the White Rabbit return the citizens back to Wonderland? Hit the streets with your action pack picnic hamper and digital map and complete the Wonderland puzzles before the time runs out. Tick Tock.

### CITY HUNTS

Imagine an escape room with no doors, a treasure hunt with more challenges, and a city like you've never seen it before. Step outdoors in these City Hunt adventures.

The Mad Hatter is in trouble after being accused of stealing the Queen's Tarts. Step into Wonderland and save him from the Queen of Hearts without losing your heads. Chop Chop.

HOW MANY 2-6

HOW LONG 60 minutes

HOW OLD PG (8+)

Adults must acompany u16's in the room

CALL 0330 118 0622

Can you help the White Rabbit return the citizens back to Wonderland? Hit the streets with your action pack picnic hamper and digital map and complete the Wonderland puzzles before the time runs out. Tick Tock.