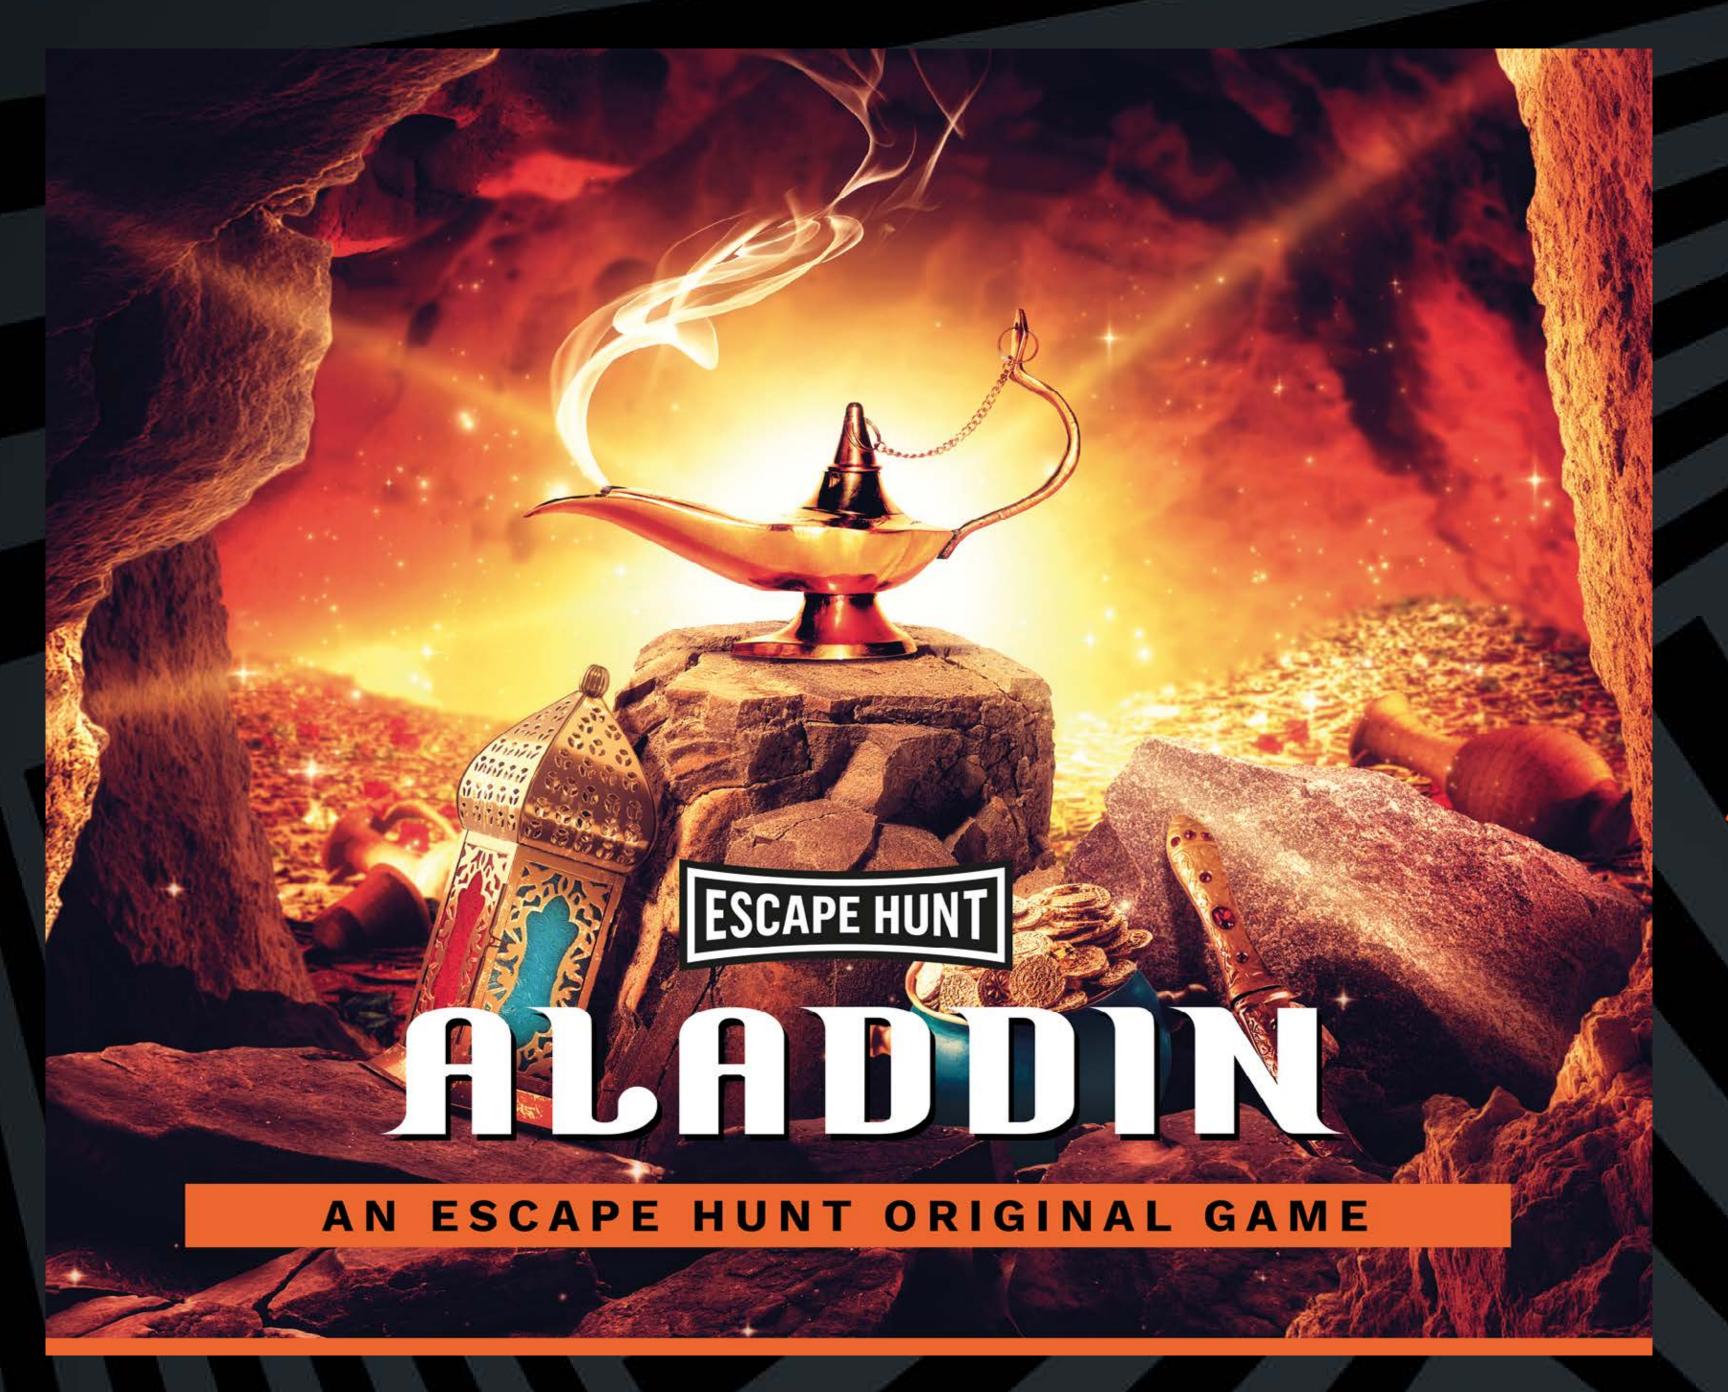

HOW MANY 2-6

HOW LONG 60 minutes

HOW OLD PG (8+)

Adults must acompany u16's in the room

CALL 0330 118 0622

Step into a mystical cave where a magical and powerful lamp is hidden. You and your team are prepared to risk anything to retrieve it. Be warned legend states that those who remove it could be trapped for eternity.