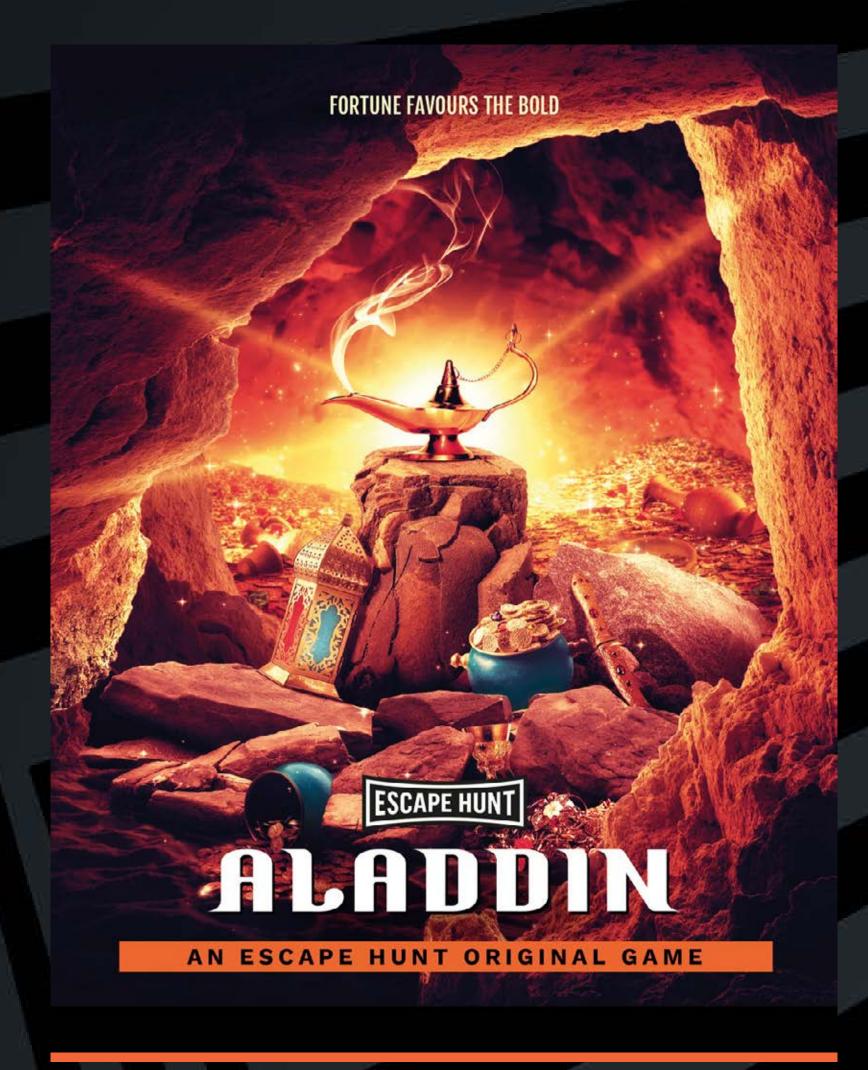

HOW MANY 2-6

HOW LONG 60 minutes

HOW OLD PG (8+)

Adults must acompany u16's in the room

CALL 0330 118 0622

Step into a mystical cave where a magical and powerful lamp is hidden. You and your team are prepared to risk anything to retrieve it. Be warned legend states that those who remove it could be trapped for eternity.