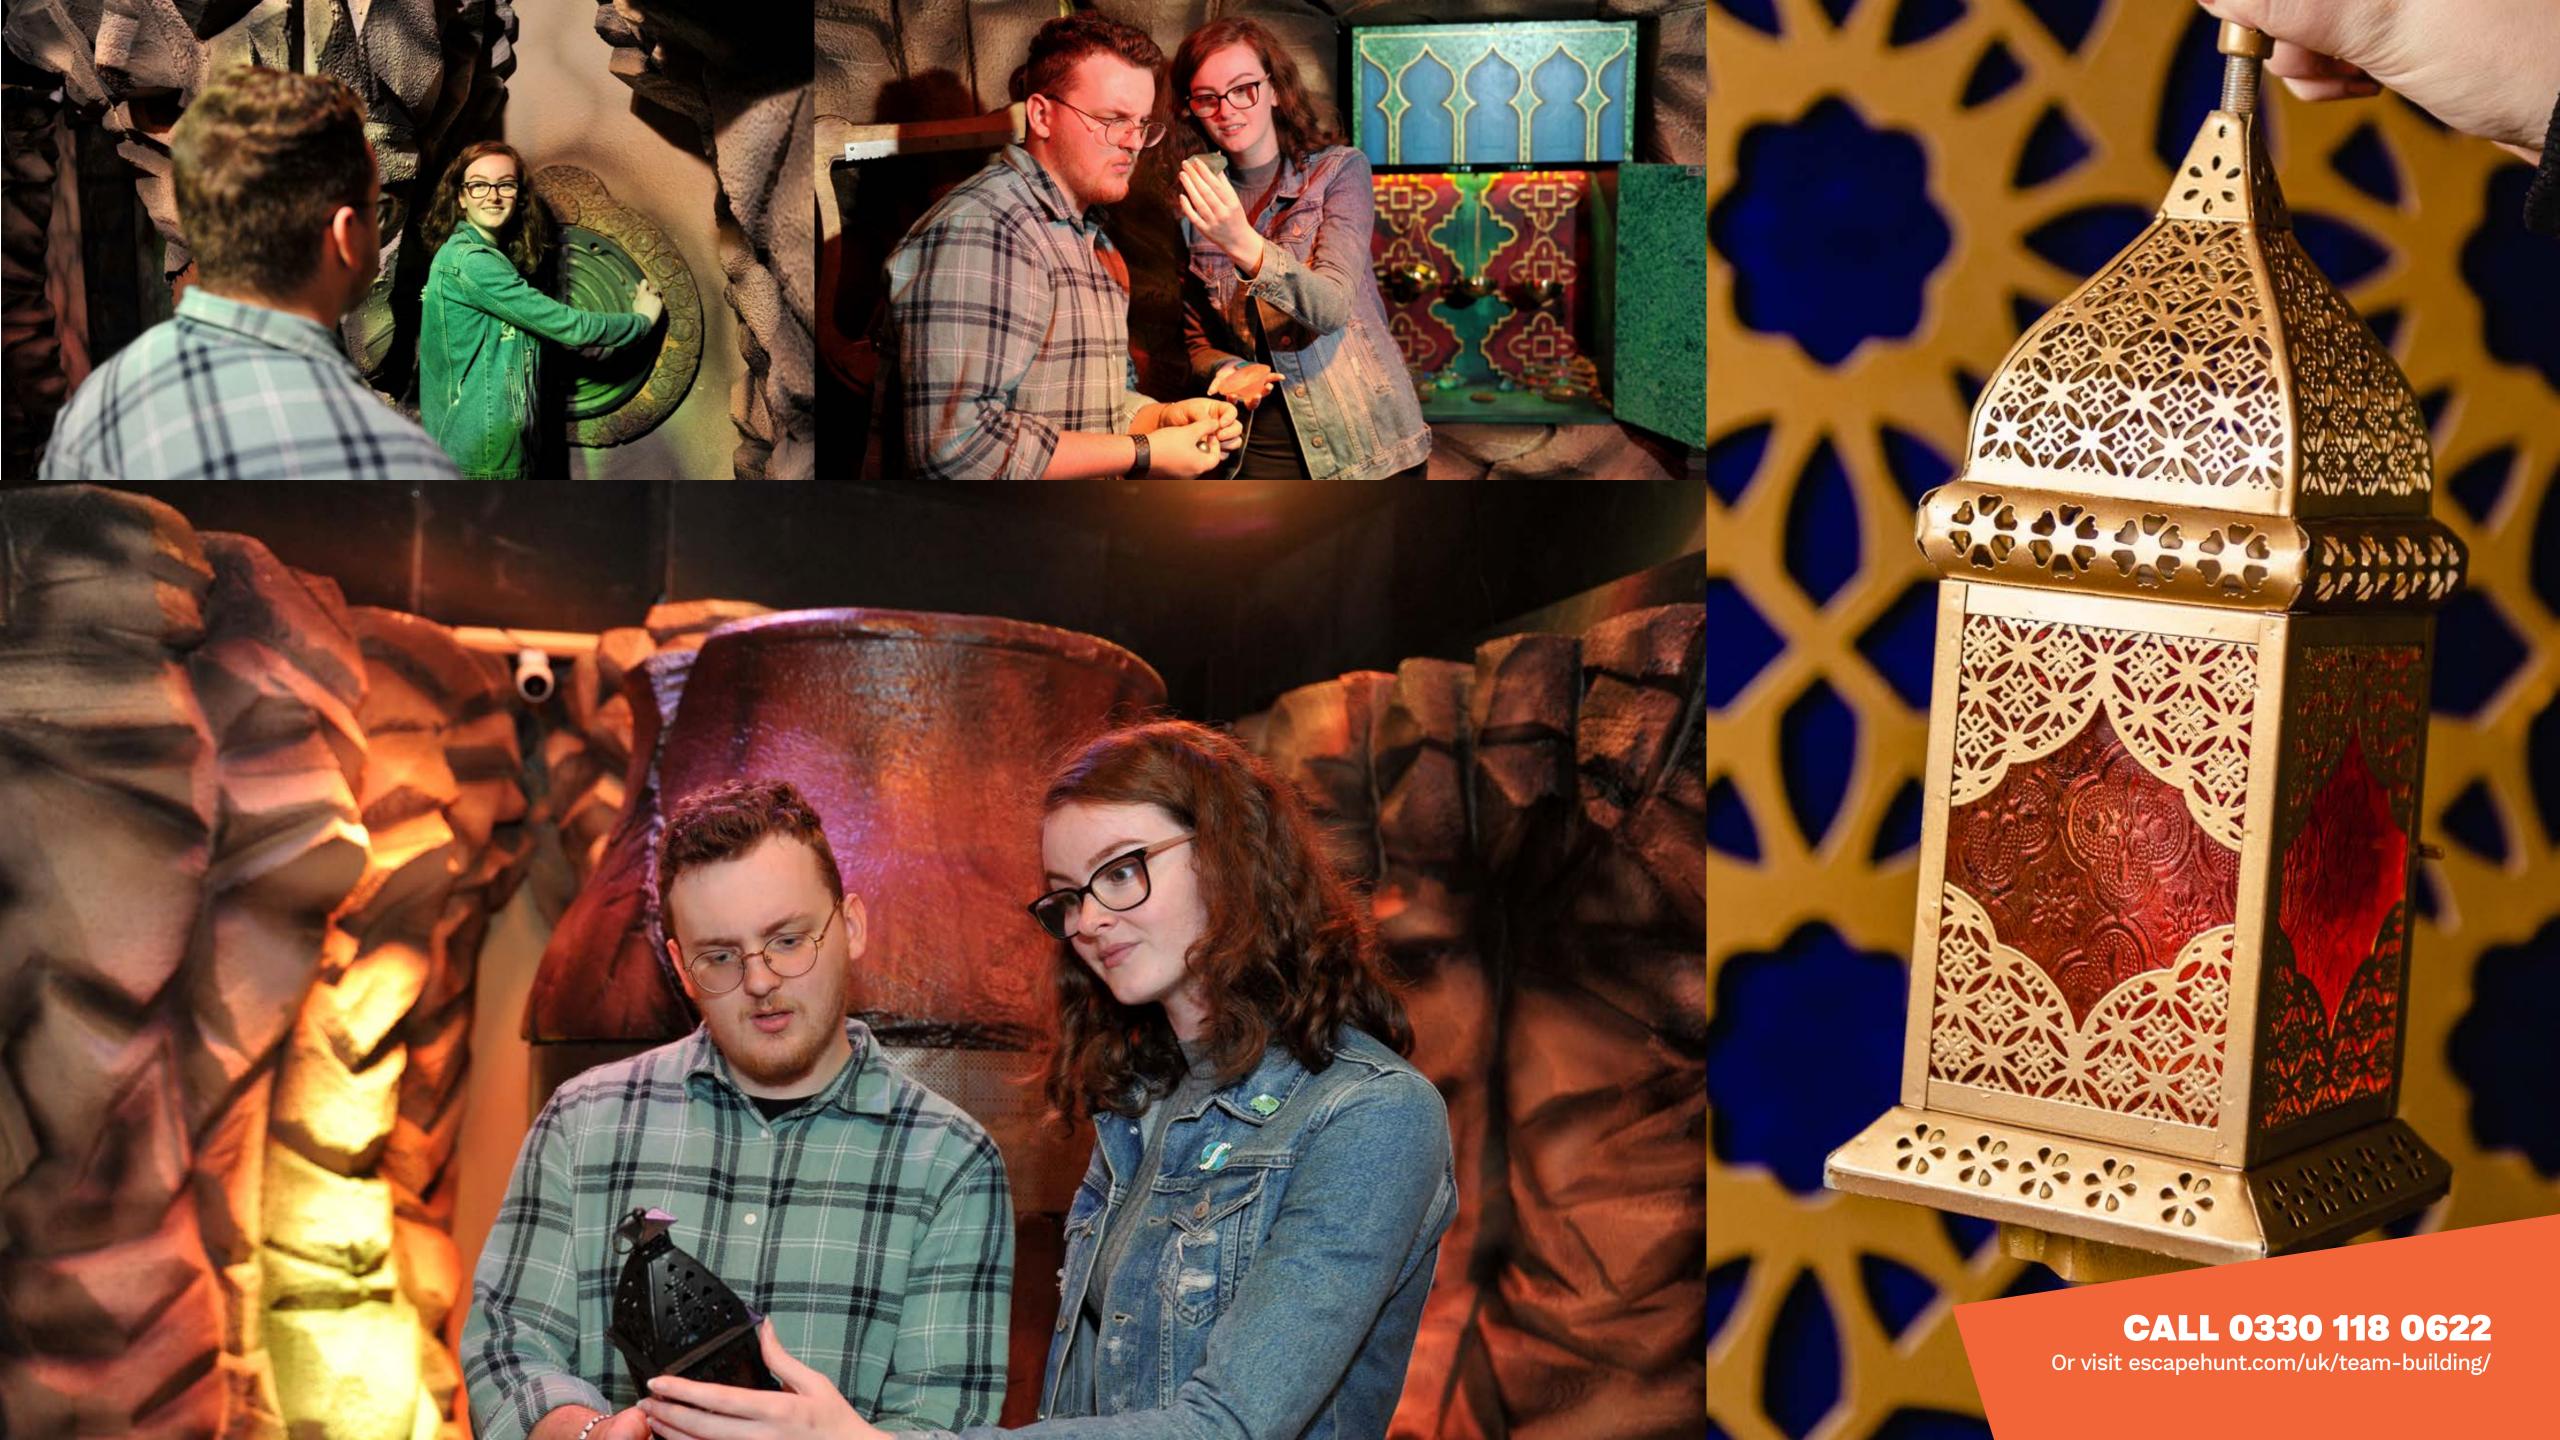

HOW MANY 2-6

HOW LONG 60 minutes

HOW OLD PG (8+)

Adults must acompany u16's in the room

CALL 0330 118 0622

Step into a mystical cave where a magical and powerful lamp is hidden. You and your team are prepared to risk anything to retrieve it. Be warned legend states that those who remove it could be trapped for eternity.