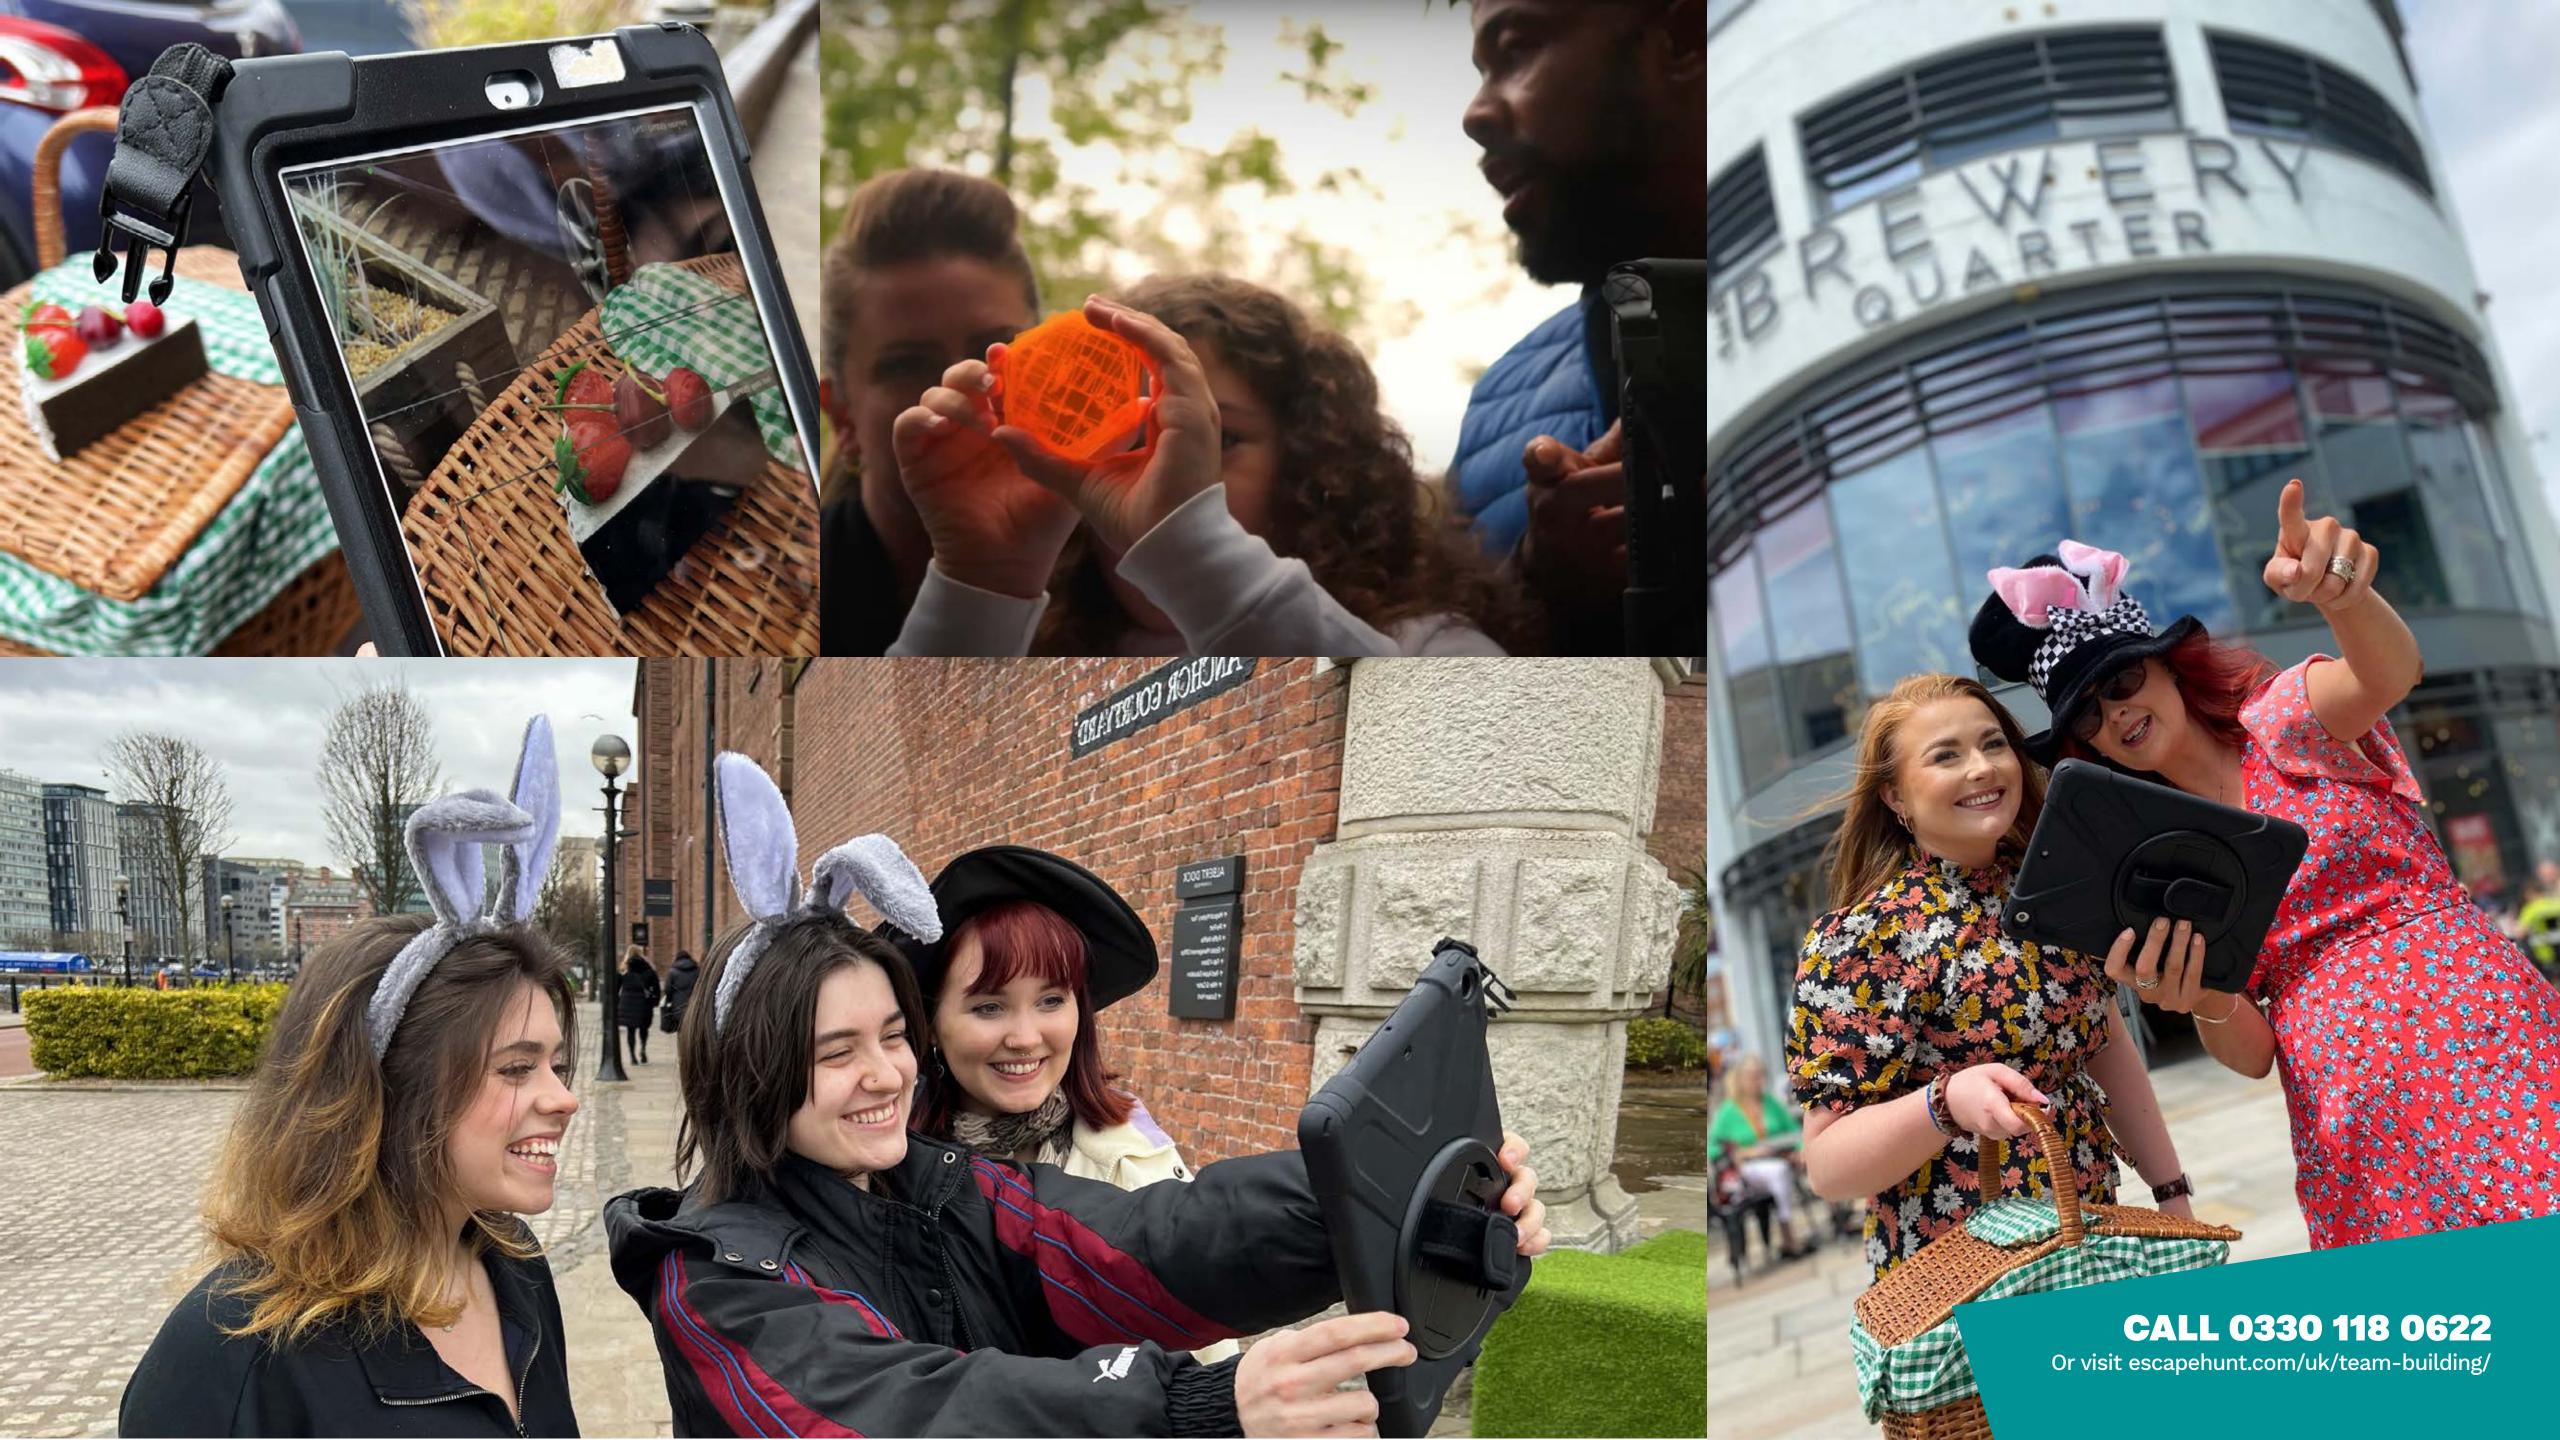

- HOW MANY 2-6
- HOW LONG 60 minutes
- HOW OLD PG (8+)

  Adults must acompany u16's in the room

CALL 0330 118 0622

Can you help the White Rabbit return the citizens back to Wonderland? Hit the streets with your action pack picnic hamper and digital map and complete the Wonderland puzzles before the time runs out. Tick Tock.

HOW MANY 2-6

HOW LONG 60 minutes

HOW OLD PG (8+)

Adults must acompany u16's in the room

CALL 0330 118 0622

Can you help the White Rabbit return the citizens back to Wonderland? Hit the streets with your action pack picnic hamper and digital map and complete the Wonderland puzzles before the time runs out. Tick Tock.