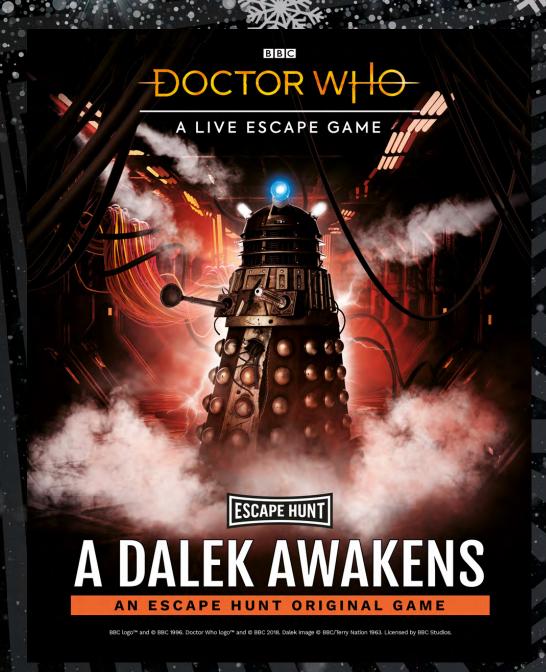

THE DOCTOR NEEDS YOU: A ROGUE DALEK, A SPACESHIP ON THE VERGE OF DESTRUCTION AND AN IMPOSSIBLE CHOICE...

Q

How Many

2-6

( How I

60 minutes

 $\odot$ 

How Old

PG (8+)

Adults must acompany u16's in the room

Step on board a doomed spaceship, where a rogue Dalek has tapped into the power system, in an attempt to recharge its weapons. Should the Doctor's most feared enemy be successful, it will exterminate all in its path.

You the Doctor's friends, must prevent this catastrophe. Shutting down the ship's power core will ensure the Dalek cannot activate its weapons. However, the ship's life support systems rely on the same energy source, meaning that shutting down the power would result in the death of all 10,000 passengers.

You have just 60 minutes to find a way out of this impossible situation. You must defeat the Dalek to allow the spaceship to continue safely on its journey. Take too long and your destination will be extermination!