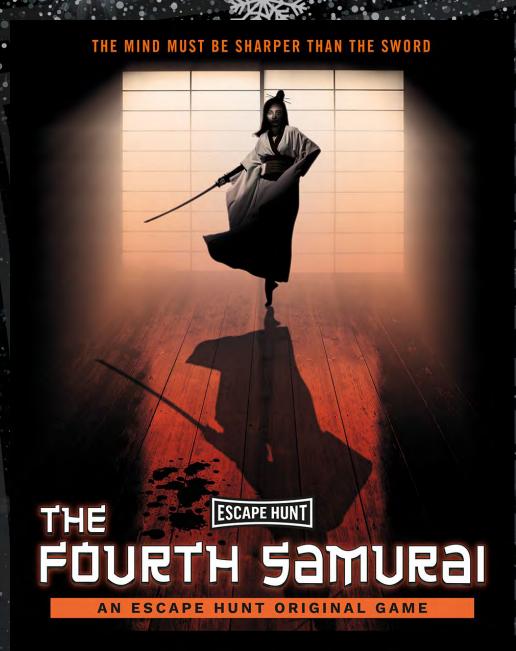

## TO WIN FREEDOM, THE MIND MUST BE SHARPER THAN THE SWORD.

0

How Many

2-6

(

How Long

60 minutes

 $\odot$ 

How Old

PG (8+)

Adults must acompany u16's in the room

Step into ancient Japan, where the imperial emperor has ordered you, his most trusted samurai warriors, to defeat the evil warlord Tanaka Masamune.

But be warned, Tanaka is no ordinary enemy; he is protected by a powerful curse that makes him invincible to even the strongest warrior. The only way to beat him is to steal the magic stone from the handle of his sword – but first you must escape from the dungeon his henchmen have thrown you into.

You have one hour to break free and complete your mission; any longer and you pay – with a fate worse than death.

CALL 0330 118 0622

BLACKBEARD IS DEAD, HIS LOOT LIES UNGUARDED. SINK OR SWIM? IT'S UP TO YOU.