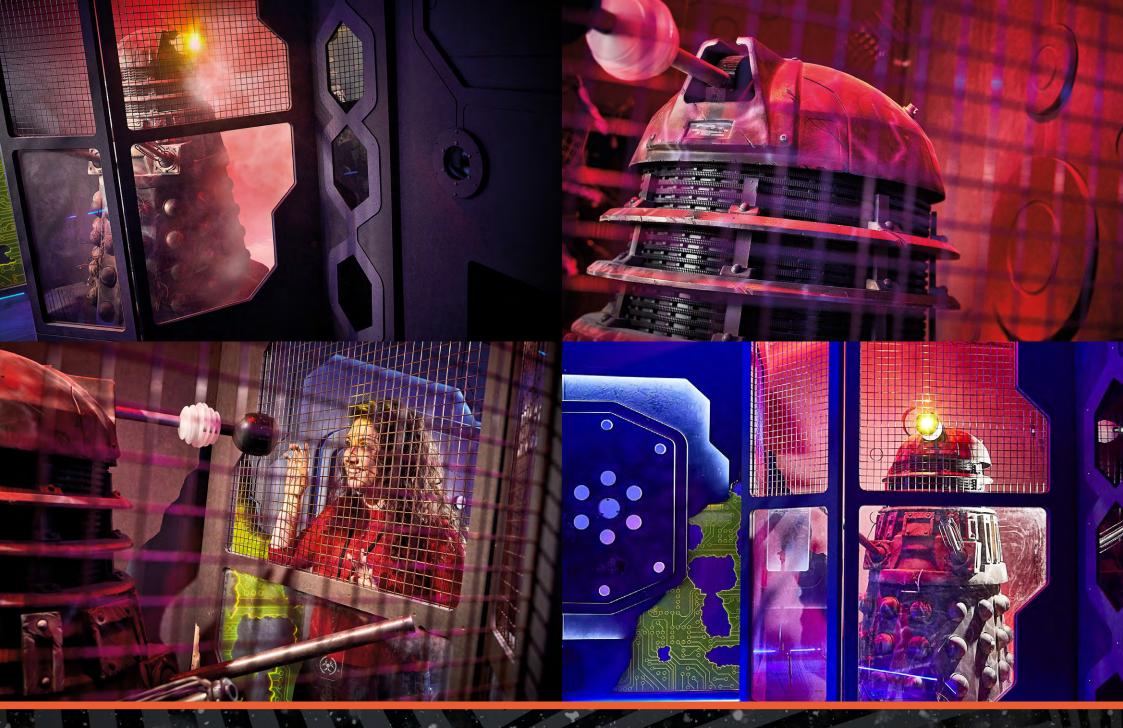

THE DOCTOR NEEDS YOU: A ROGUE DALEK, A SPACESHIP ON THE VERGE OF DESTRUCTION AND AN IMPOSSIBLE CHOICE...

Q

How Many

2-6

( How I

60 minutes

 $\odot$ 

How Old

PG (8+)

Adults must acompany u16's in the room

Step on board a doomed spaceship, where a rogue Dalek has tapped into the power system, in an attempt to recharge its weapons. Should the Doctor's most feared enemy be successful, it will exterminate all in its path.

You the Doctor's friends, must prevent this catastrophe. Shutting down the ship's power core will ensure the Dalek cannot activate its weapons. However, the ship's life support systems rely on the same energy source, meaning that shutting down the power would result in the death of all 10,000 passengers.

You have just 60 minutes to find a way out of this impossible situation. You must defeat the Dalek to allow the spaceship to continue safely on its journey. Take too long and your destination will be extermination!