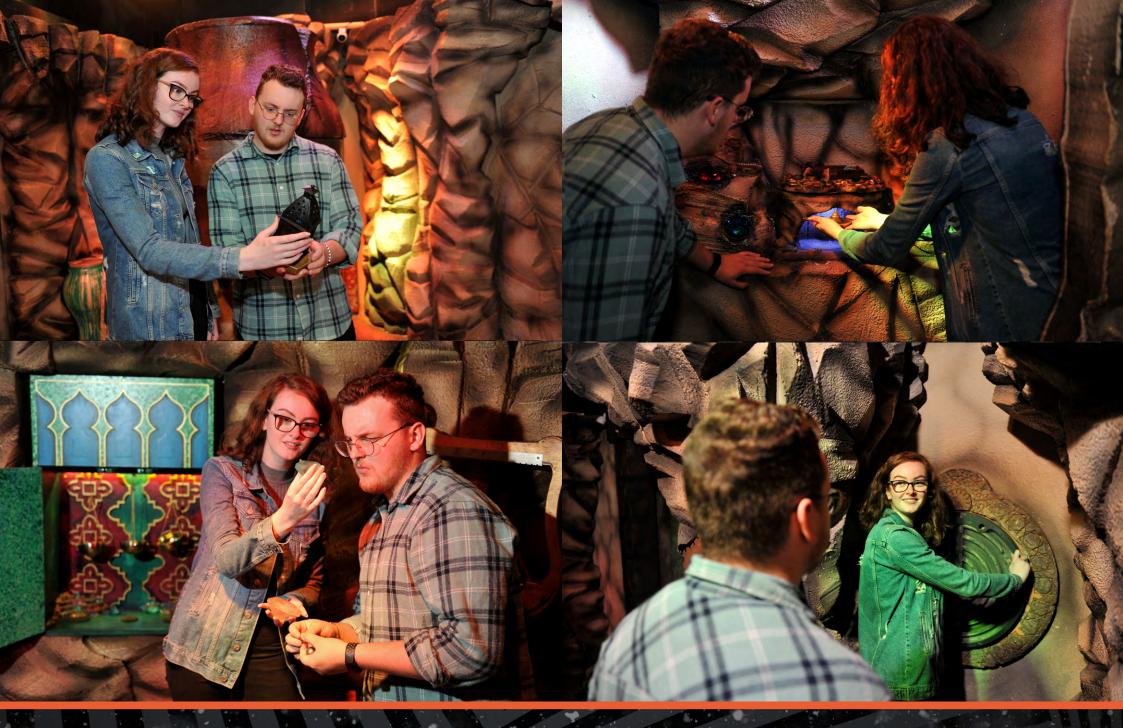

There isn't a second to lose.

CALL 0330 118 0622

ENTER A MYSTICAL CAVE AND RETRIEVE THE MAGIC LAMP WITHOUT BEING TRAPPED UNDERGROUND FOR ETERNITY.

Q

How Many

2-6

T

How Long

60 minutes

 $\odot$ 

How Old

PG (8+)

Adults must acompany u16's in the room

Step into a mysterious cave where you believe a magical and powerful lamp is hidden within. You and your team are prepared to risk anything to retrieve it.

To gain entry to the cave, you have enlisted the help of a local sorcerer. Upon his command of 'Open Sesame' the great cave door rolls back. Once inside, your eyes adjust to the dim light and you realise that the cave is full of puzzles and quests designed to guard the treasure hoarded within.

Navigate your way through the mysterious cave and seek out the lamp. But be warned – legend states that those who remove the lamp risk the cave's wrath and could remain trapped for eternity.