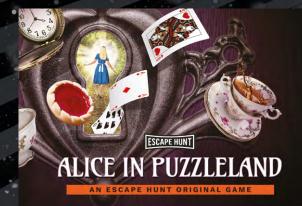

**BEST 60 MINUTES EVER** 

TRIPADVISOR REVIEW ...

CALL 0330 118 0622

THE MAD HATTER IS IN TROUBLE. SAVE HIM FROM THE QUEEN OF HEARTS WITHOUT LOSING YOUR HEADS.

Q

How Many

2-6

COMPANIE OF THE SECOND

(

How Long

60 minutes

(:

How Old

PG (8+)

Adults must acompany u16's in the room

Step into Wonderland, where the Hatter has been accused of stealing the Queen's Tarts. With Alice nowhere to be seen, it's time for you to fill her shoes.

You find yourself at the Hatter's cottage. The table is set but no one is around.

A sign on the lawn reads 'Tea Party Cancelled by Royal Decree'. Curiouser and curiouser...

Find and return the Queen's Tarts in 60 minutes, or it's off with the Hatter's head. Chop chop.