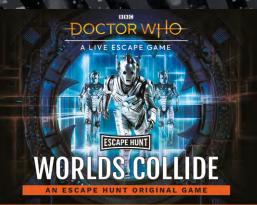

# THE DOCTOR NEEDS YOU: A TEAR IN SPACE AND TIME HAS BEEN DETECTED, AND THE CYBERMEN ARE ABOUT TO BREAK THROUGH!

Q

How Many

2-6

T

How Long

60 minutes

 $\odot$ 

How Old

PG (8+)

Adults must acompany u16's in the room

Step into the future. Enter the offices of ChronosCorp HQ, where eccentric billionaire Alastair Montague's efforts to develop commercial time travel have caused a tear in the fabric of space and time. The Cybermen are ready to take advantage and attack Earth.

You, the Doctor's friends, must investigate the incident. The remains of Montague, his prototype time engine and the extensive collection of time-related artefacts acquired over the course of his experiments, are all that you have to work with.

In just 60 minutes the Cybermen will break through. The fate of the universe is in your hands. Take too long and the human race will be "upgraded".

CALL 0330 118 0622