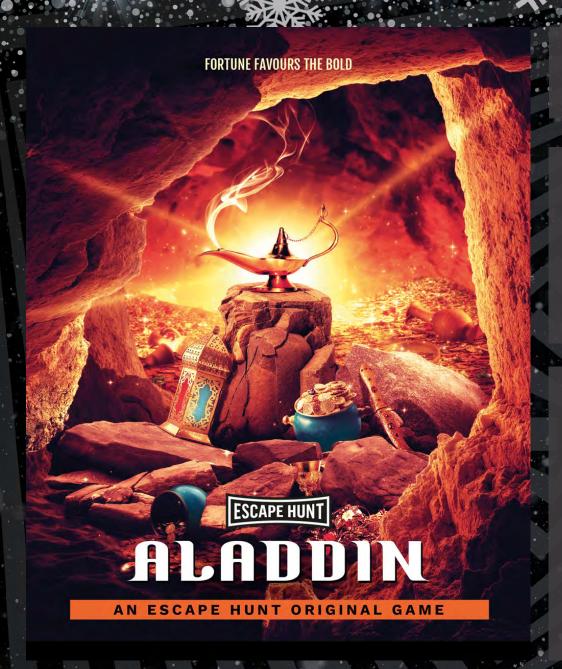

There isn't a second to lose.

CALL 0330 118 0622

ENTER A MYSTICAL CAVE AND RETRIEVE THE MAGIC LAMP WITHOUT BEING TRAPPED UNDERGROUND FOR ETERNITY.

Q

How Many

2-6

T

How Long

60 minutes

 $\odot$ 

How Old

PG (8+)

Adults must acompany u16's in the room

Step into a mysterious cave where you believe a magical and powerful lamp is hidden within. You and your team are prepared to risk anything to retrieve it.

To gain entry to the cave, you have enlisted the help of a local sorcerer. Upon his command of 'Open Sesame' the great cave door rolls back. Once inside, your eyes adjust to the dim light and you realise that the cave is full of puzzles and quests designed to guard the treasure hoarded within.

Navigate your way through the mysterious cave and seek out the lamp. But be warned – legend states that those who remove the lamp risk the cave's wrath and could remain trapped for eternity.