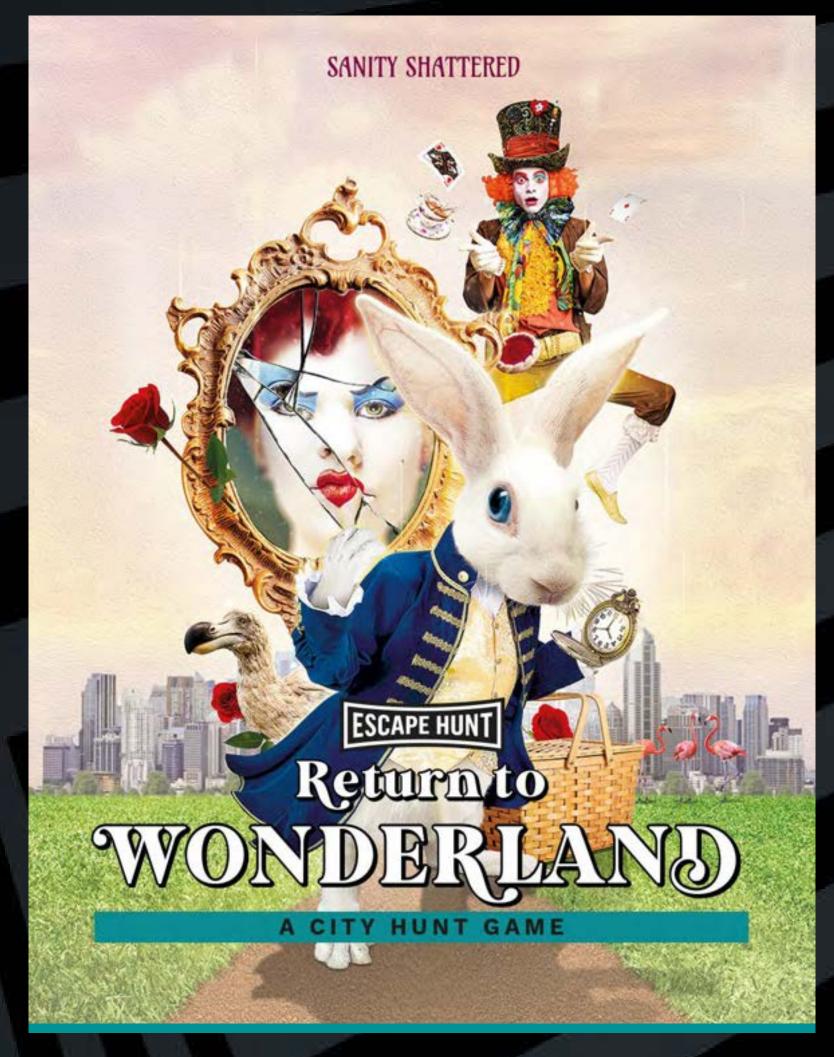

HOW MANY 2-6

HOW LONG 60 minutes

HOW OLD PG (8+)

Adults must acompany u16's in the room

CALL 0330 118 0622

Can you help the White Rabbit return the citizens back to Wonderland? Hit the streets with your action pack picnic hamper and digital map and complete the Wonderland puzzles before the time runs out. Tick Tock.