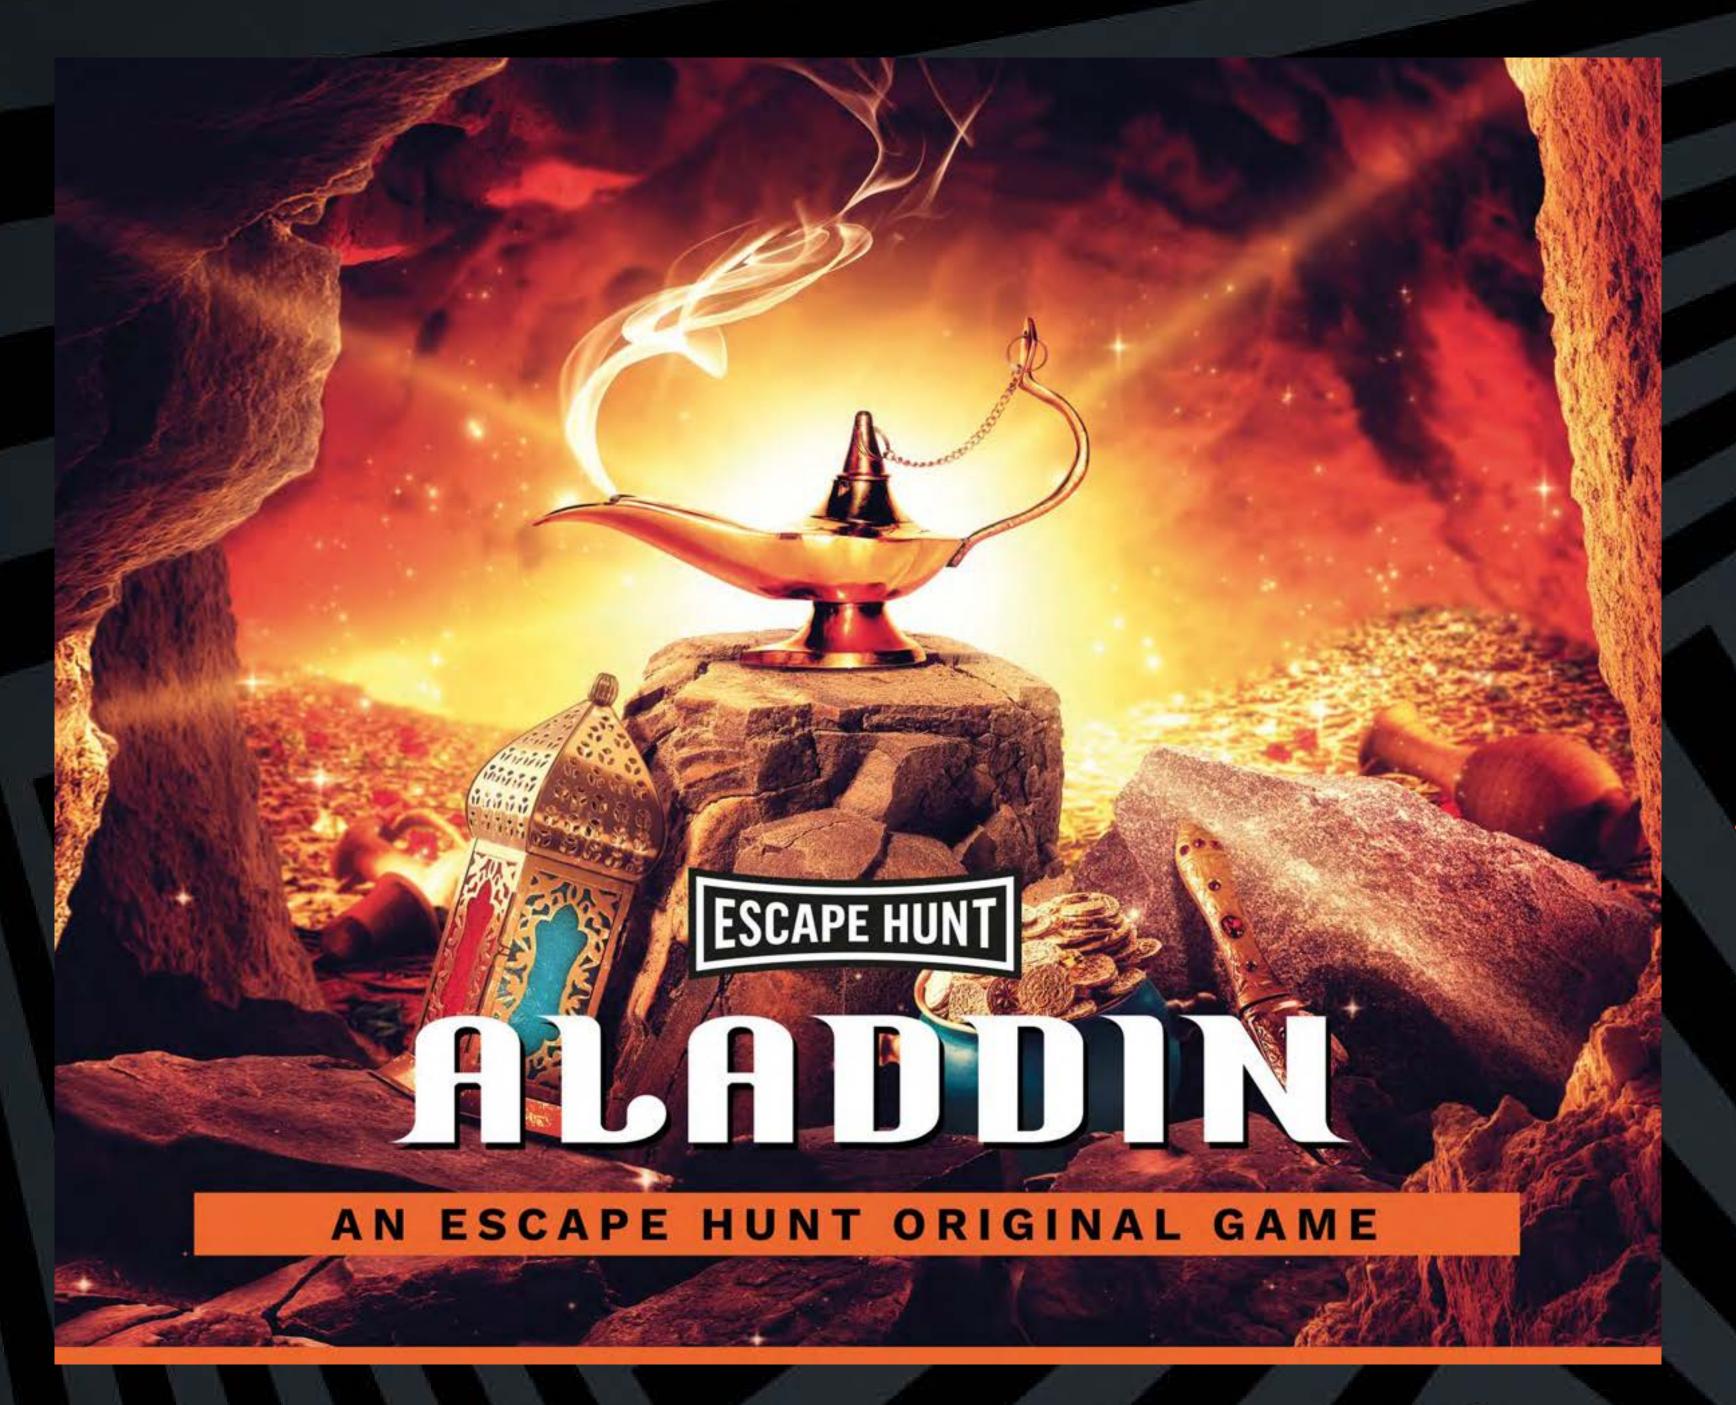

- HOW MANY 2-6
- HOW LONG 60 minutes
- HOW OLD PG (8+)

  Adults must acompany u16's in the room

CALL 0330 118 0622

Step into a mystical cave where a magical and powerful lamp is hidden. You and your team are prepared to risk anything to retrieve it. Be warned legend states that those who remove it could be trapped for eternity.