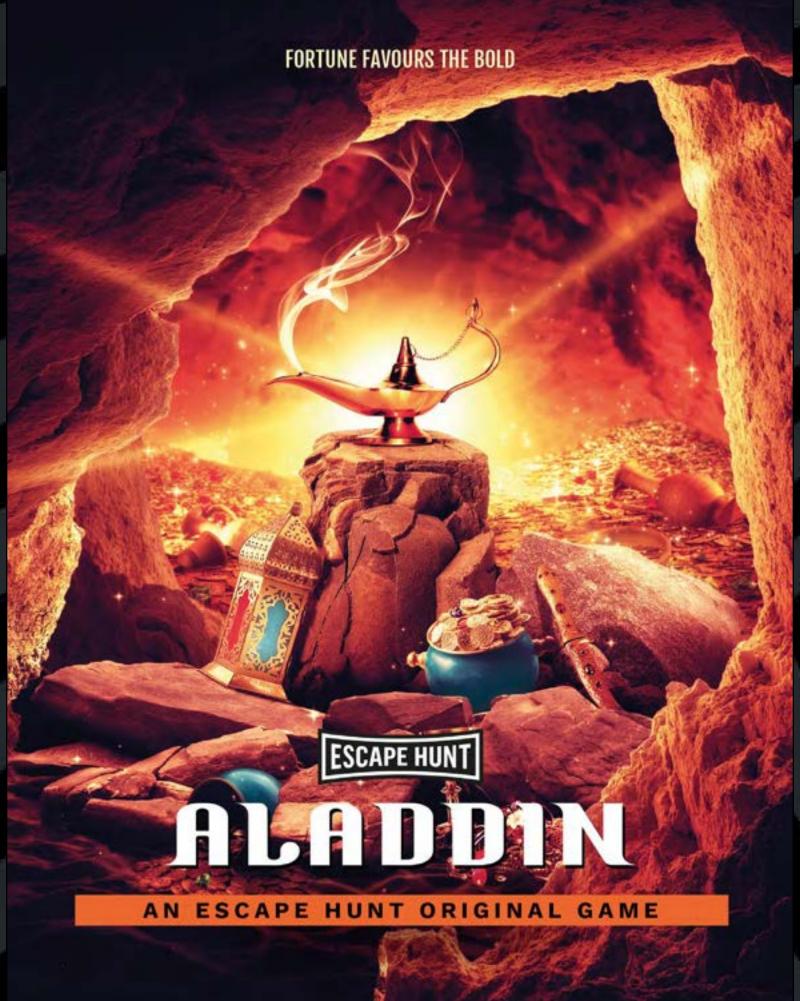

- HOW MANY 2-6
- HOW LONG 60 minutes
- HOW OLD PG (8+)

  Adults must acompany u16's in the room

CALL 0330 118 0622

Step into a mystical cave where a magical and powerful lamp is hidden. You and your team are prepared to risk anything to retrieve it. Be warned legend states that those who remove it could be trapped for eternity.