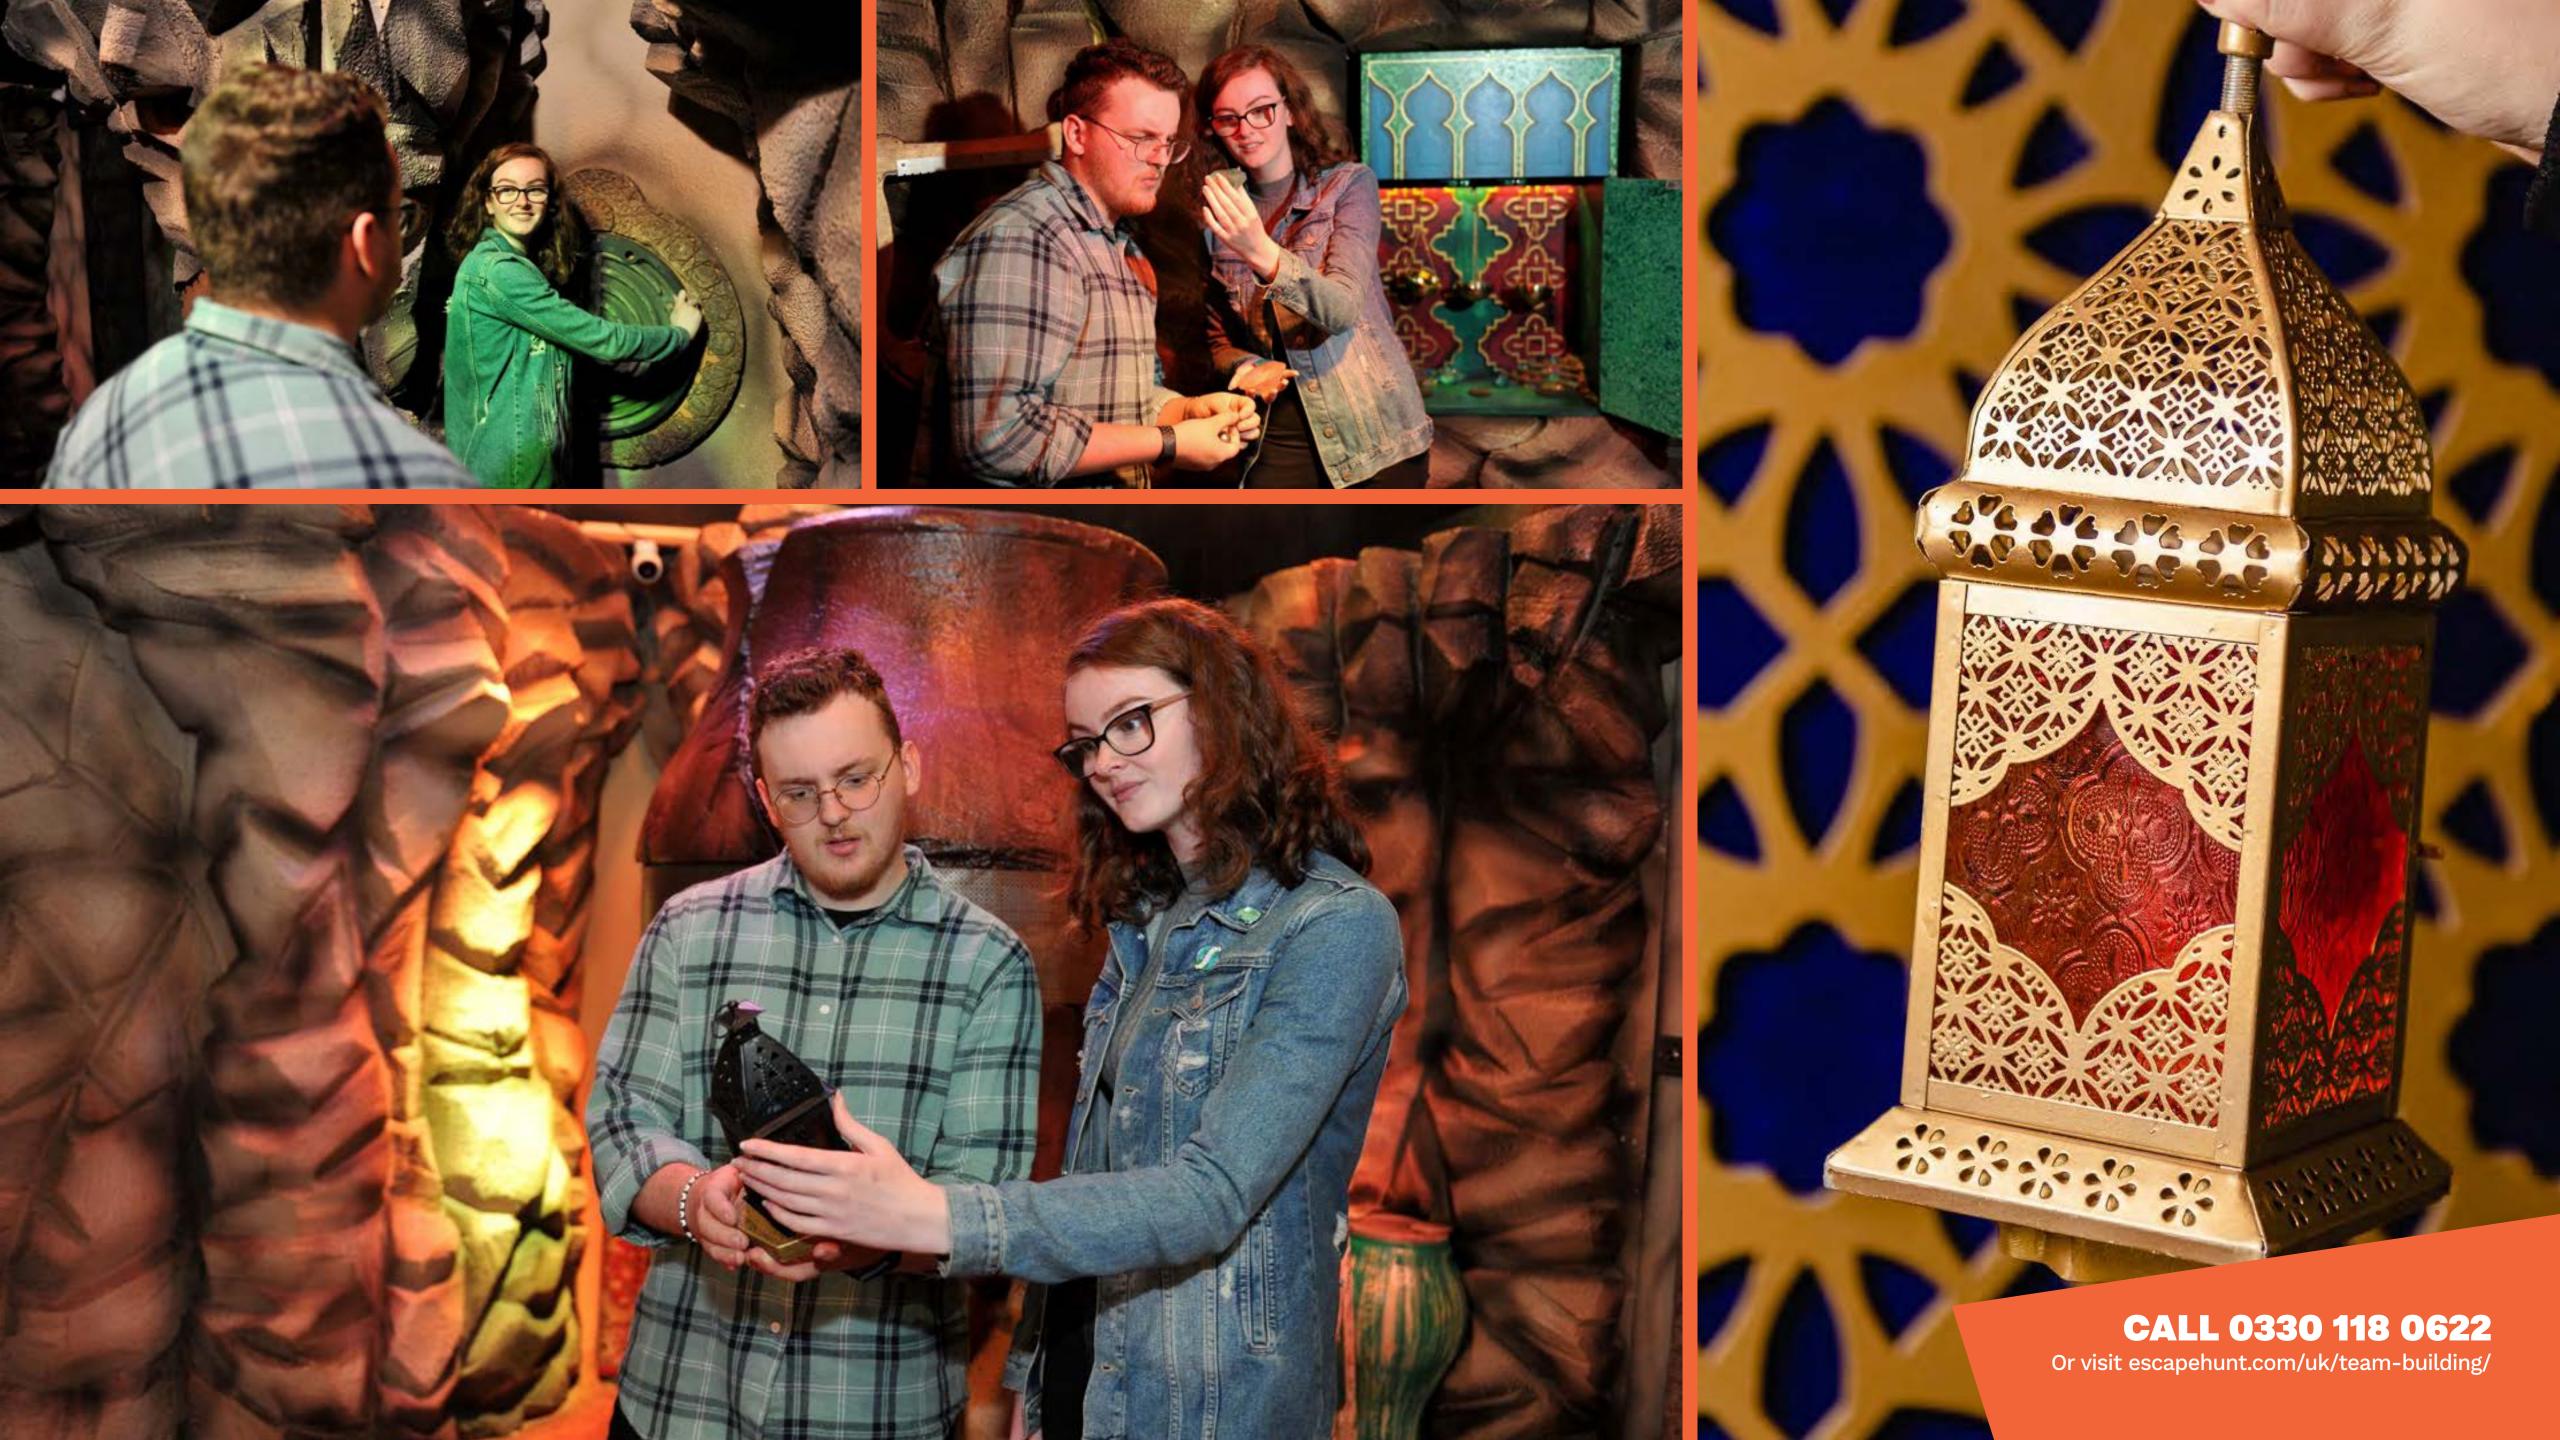

- HOW MANY 2-6
- HOW LONG 60 minutes
- HOW OLD PG (8+)

  Adults must acompany u16's in the room

CALL 0330 118 0622

Step into a mystical cave where a magical and powerful lamp is hidden. You and your team are prepared to risk anything to retrieve it. Be warned legend states that those who remove it could be trapped for eternity.