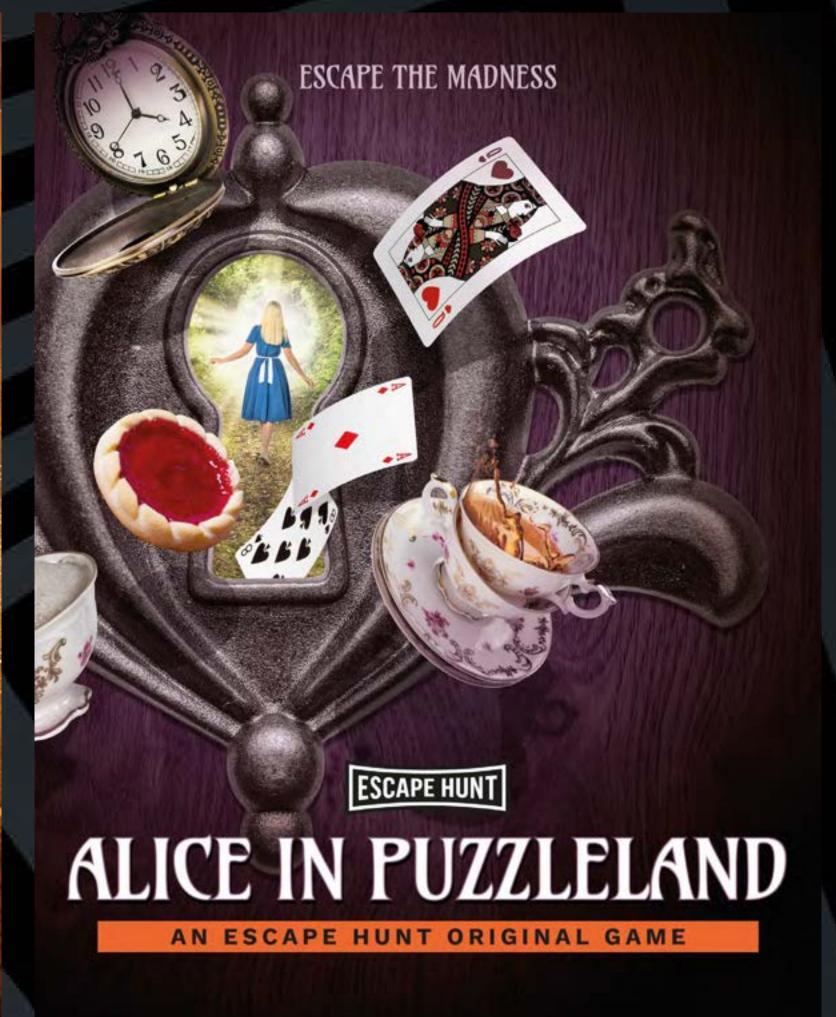

HOW MANY 2-6

HOW LONG 60 minutes

HOW OLD PG (8+)

Adults must acompany u16's in the room

CALL 0330 118 0622

The Mad Hatter is in trouble after being accused of stealing the Queen's Tarts. Step into Wonderland and save him from the Queen of Hearts without losing your heads. Chop Chop.