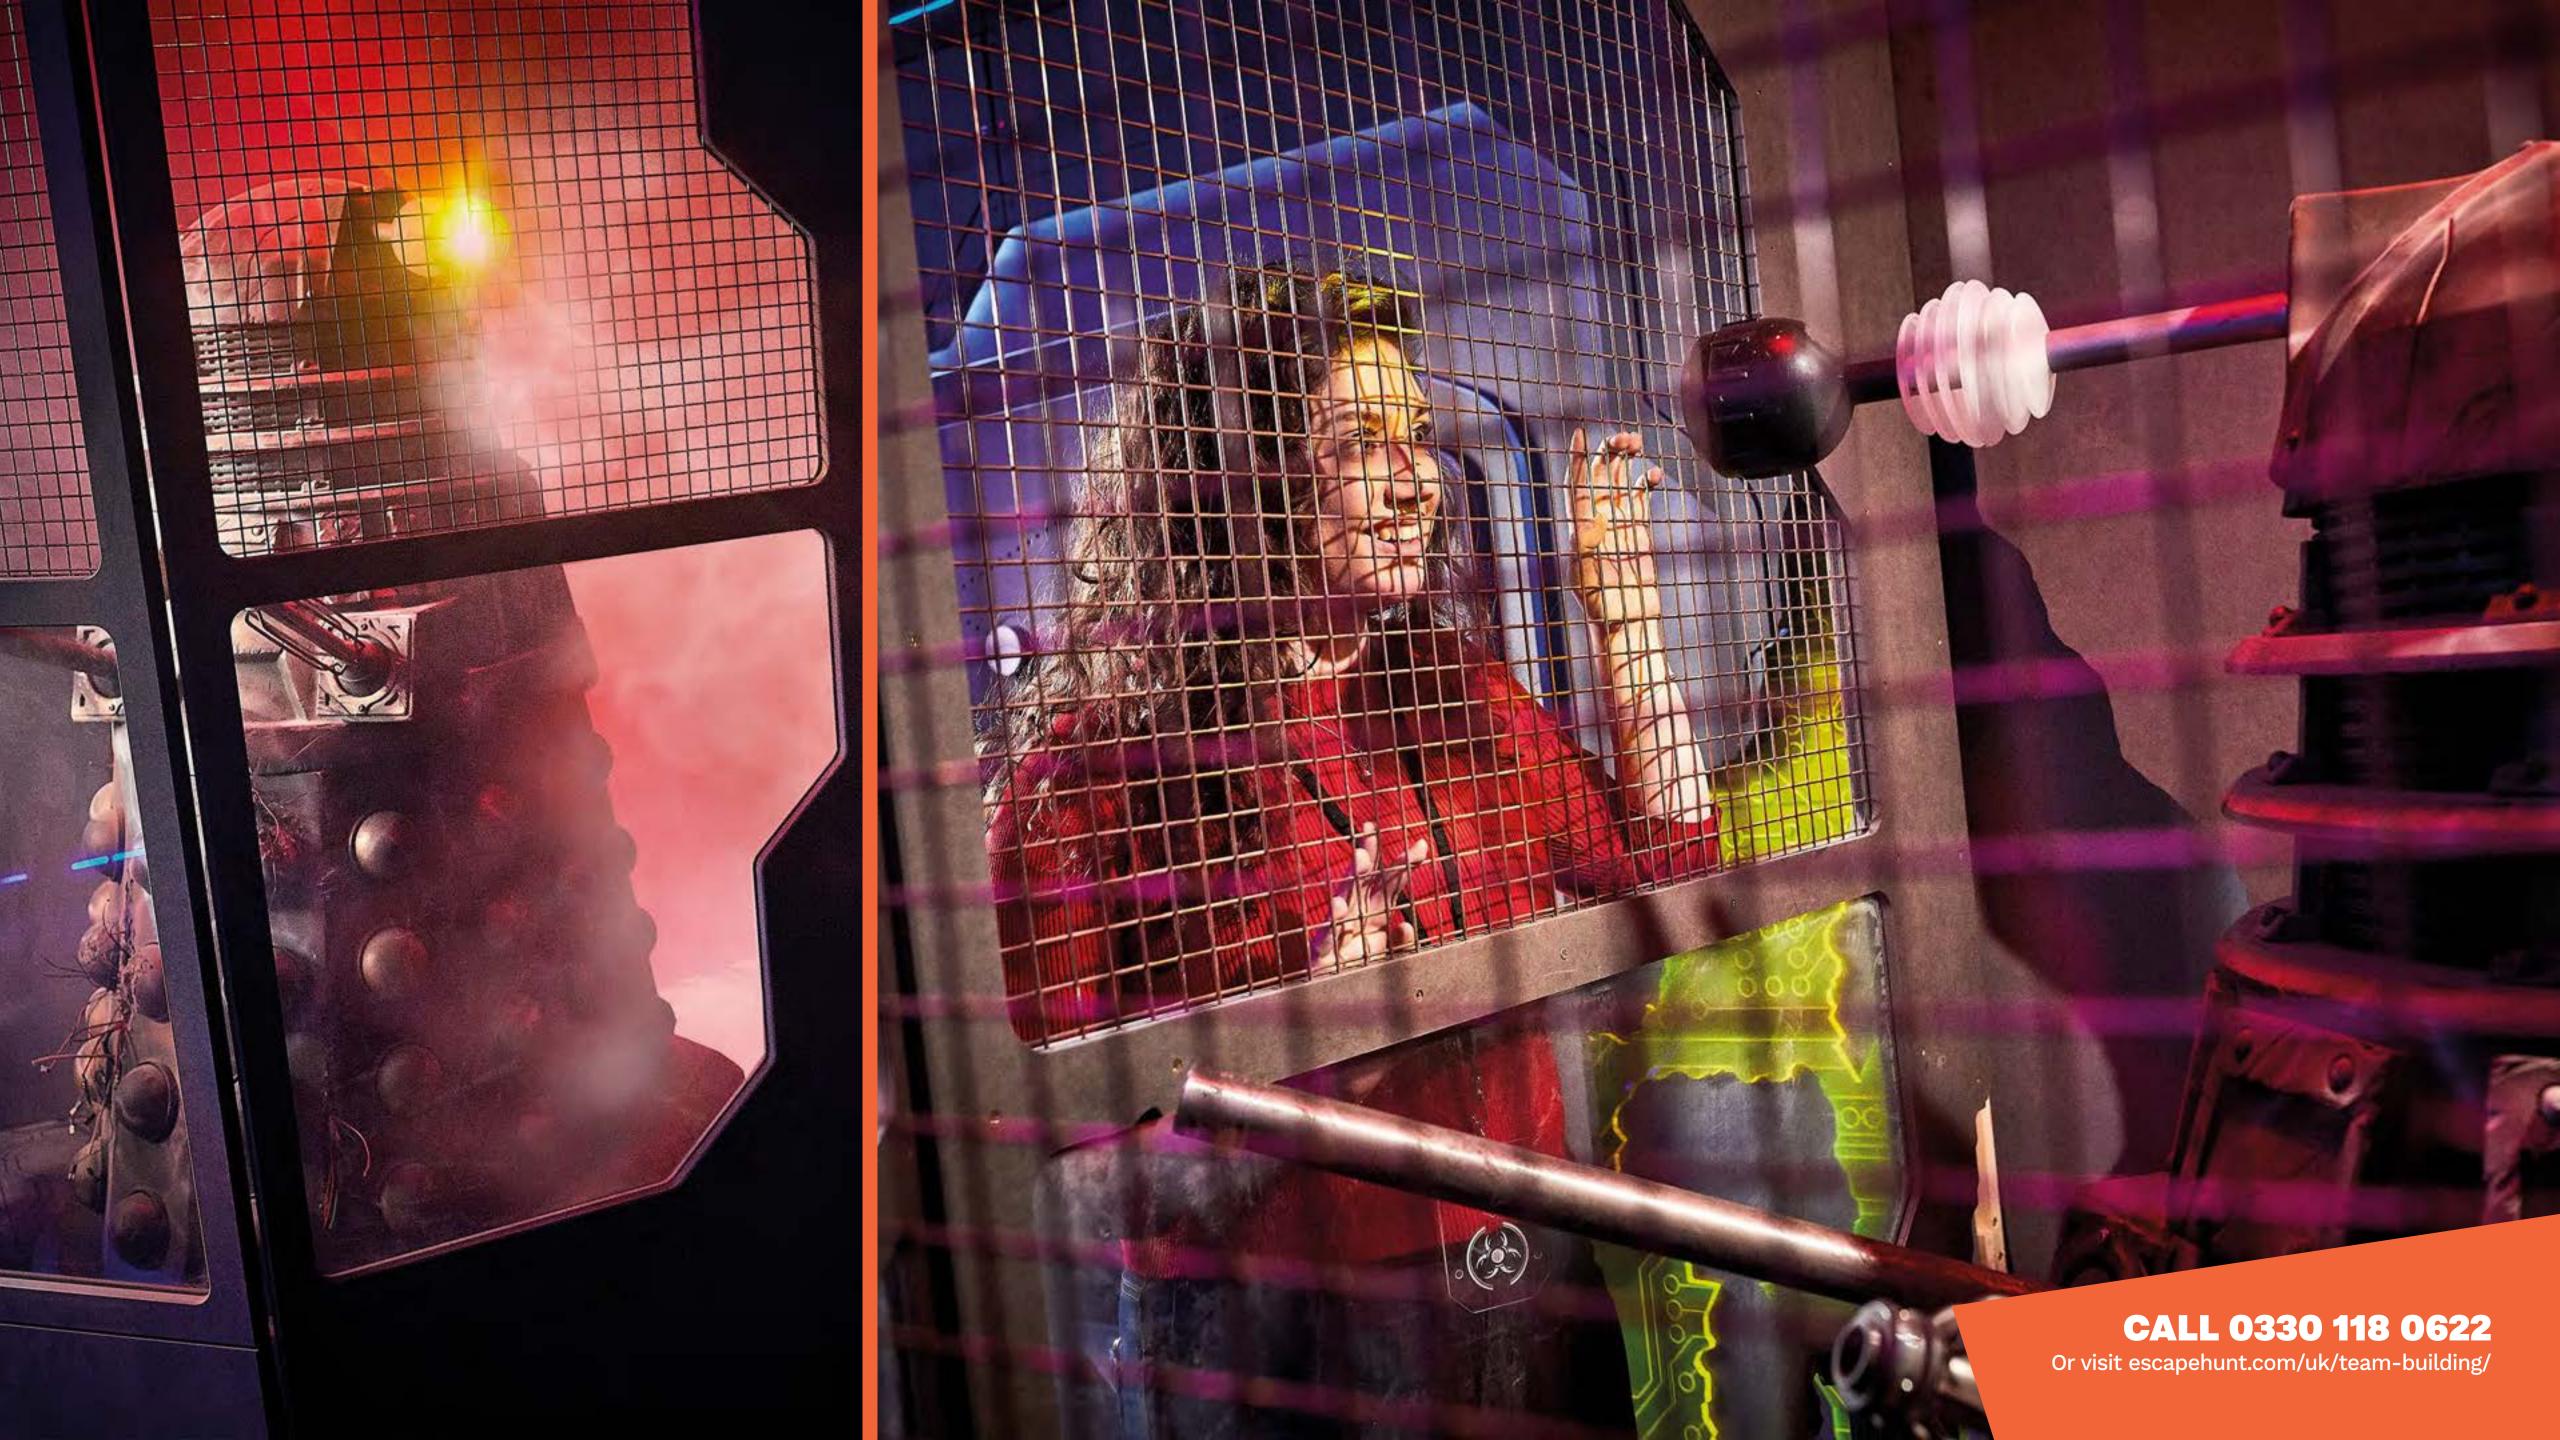

HOW MANY 2-6

HOW LONG 60 minutes

HOW OLD PG (8+)

Adults must acompany u16's in the room

CALL 0330 118 0622

A rogue Dalek, a spaceship on the verge of destruction and an impossible choice. Can you shut down the ship's power core and defeat the Dalek before it exterminates everything it its path?