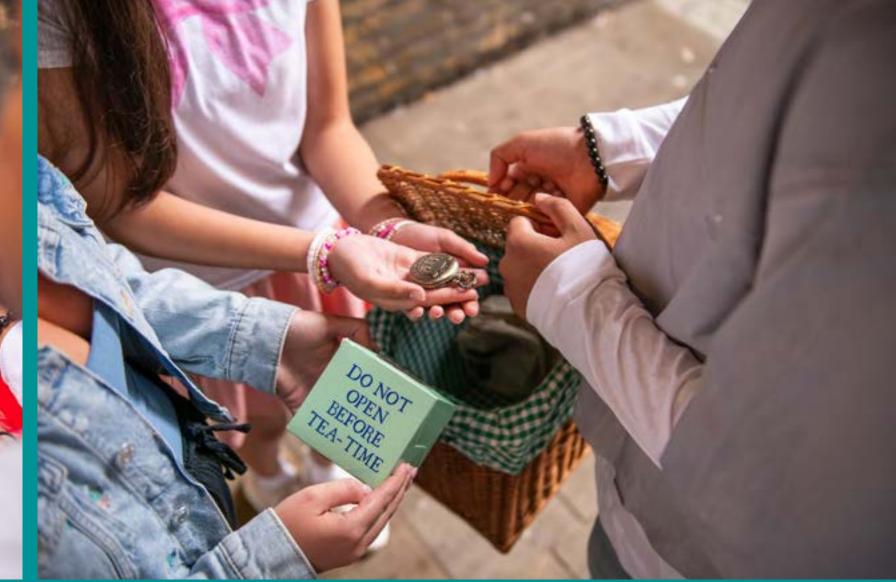

HOW MANY 2-6

HOW LONG 60 minutes

HOW OLD PG (8+)

Adults must acompany u16's in the room

CALL 0330 118 0622

Can you help the White Rabbit return the citizens back to Wonderland? Hit the streets with your action pack picnic hamper and digital map and complete the Wonderland puzzles before the time runs out. Tick Tock.