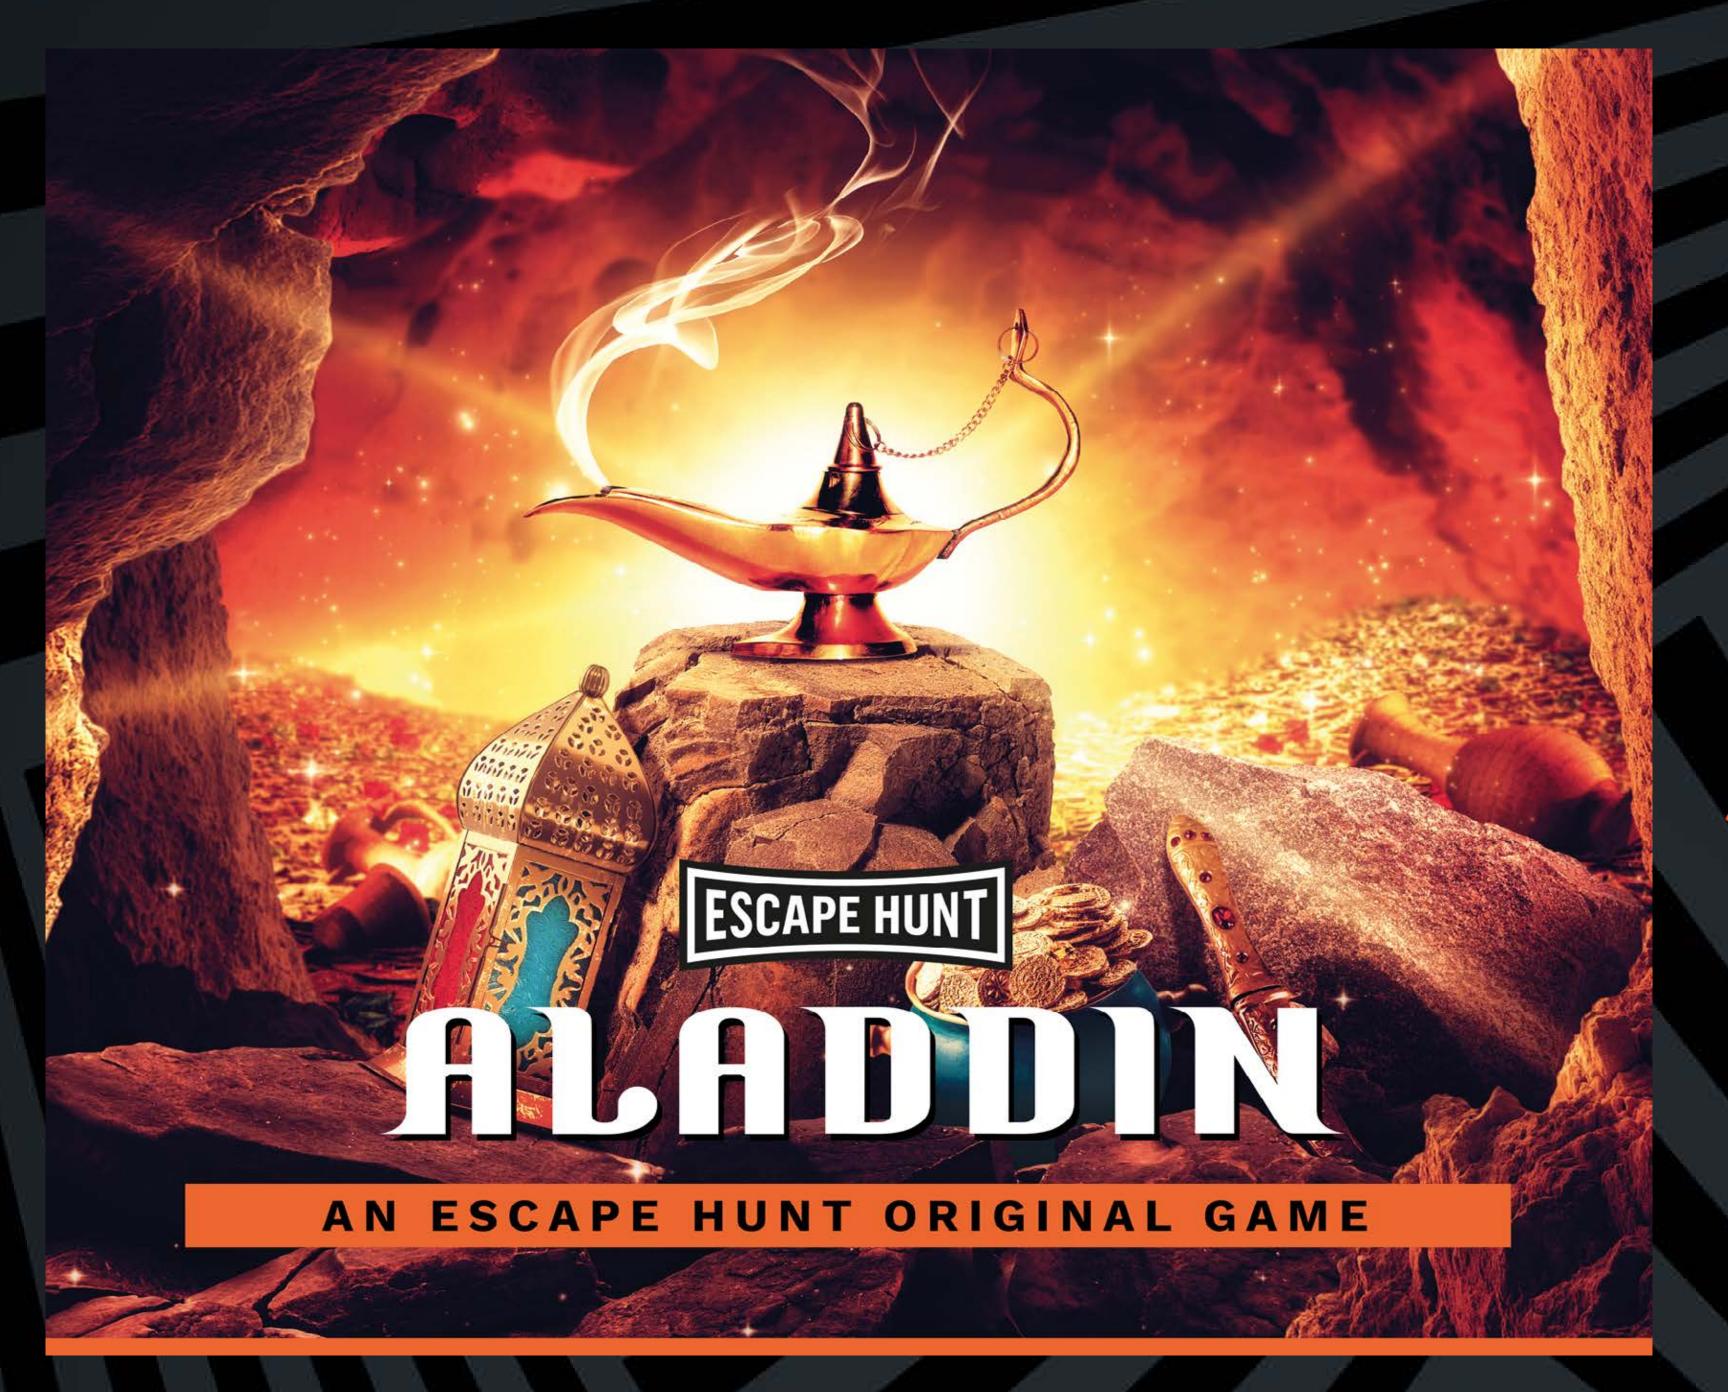

- HOW MANY 2-6
- HOW LONG 60 minutes
- HOW OLD PG (8+)

  Adults must acompany u16's in the room

CALL 0330 118 0622

Step into a mystical cave where a magical and powerful lamp is hidden. You and your team are prepared to risk anything to retrieve it. Be warned legend states that those who remove it could be trapped for eternity.