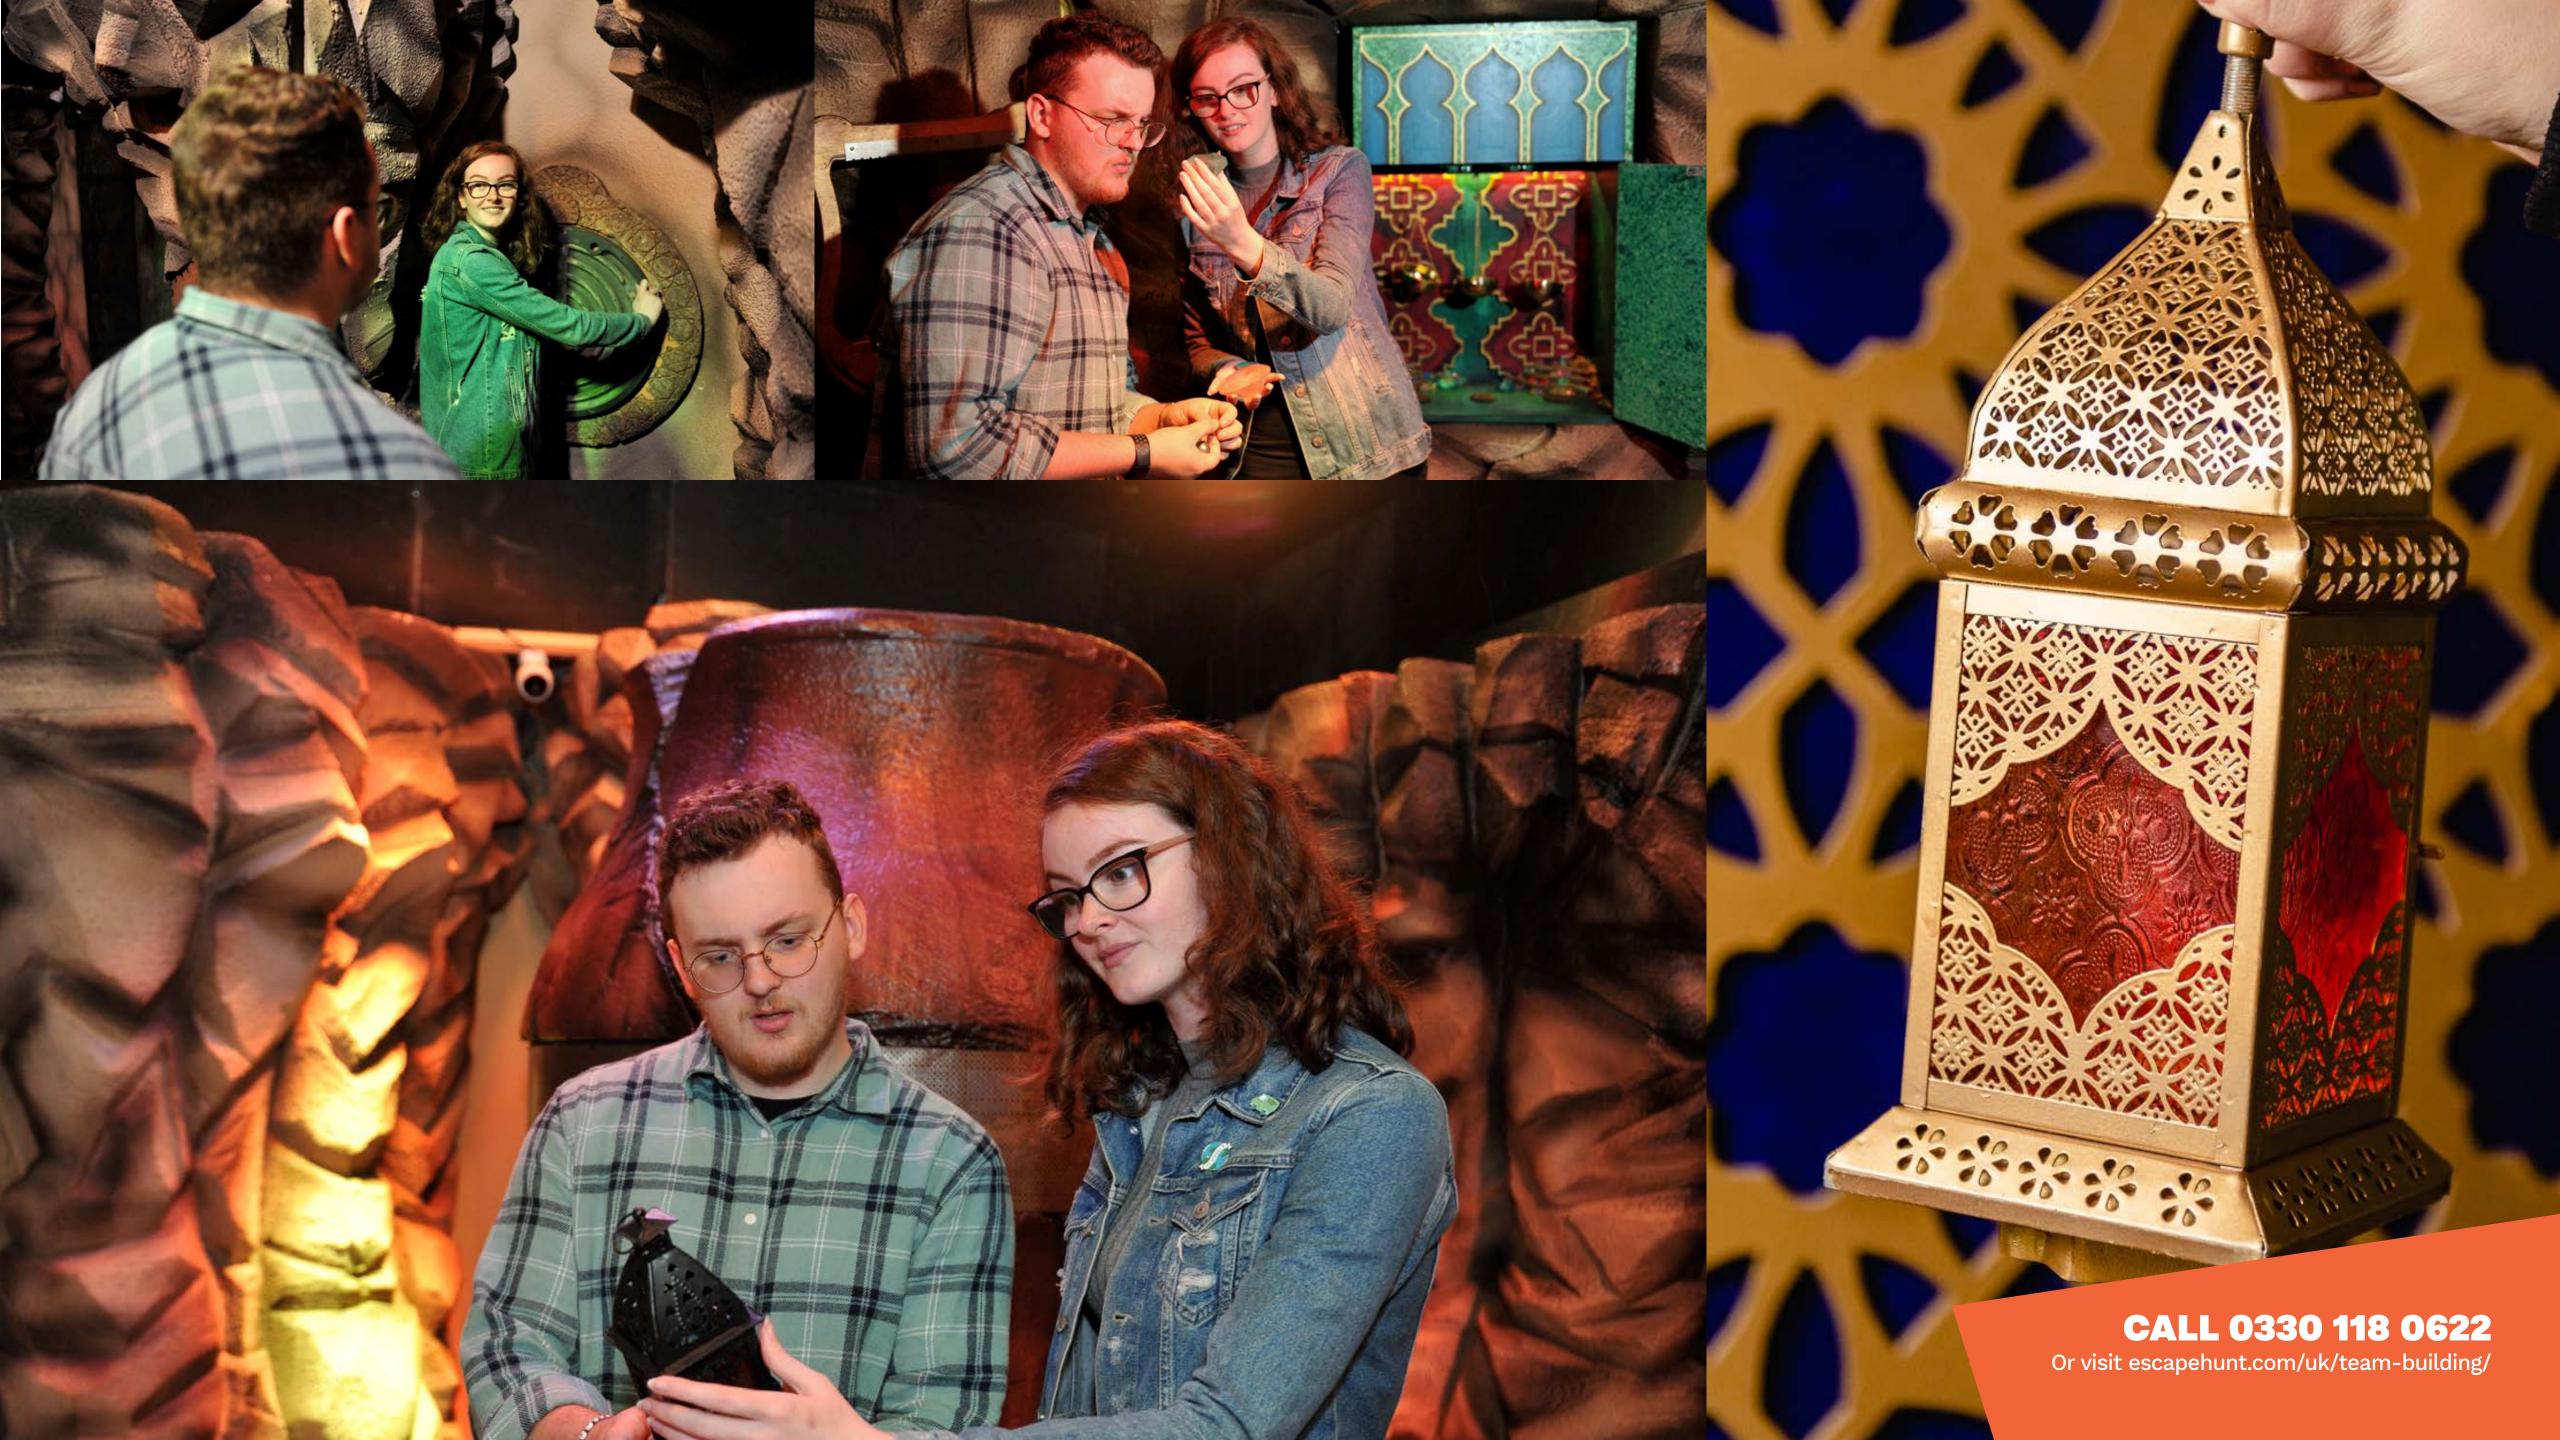

- HOW MANY 2-6
- HOW LONG 60 minutes
- HOW OLD PG (8+)

  Adults must acompany u16's in the room

CALL 0330 118 0622

Step into a mystical cave where a magical and powerful lamp is hidden. You and your team are prepared to risk anything to retrieve it. Be warned legend states that those who remove it could be trapped for eternity.