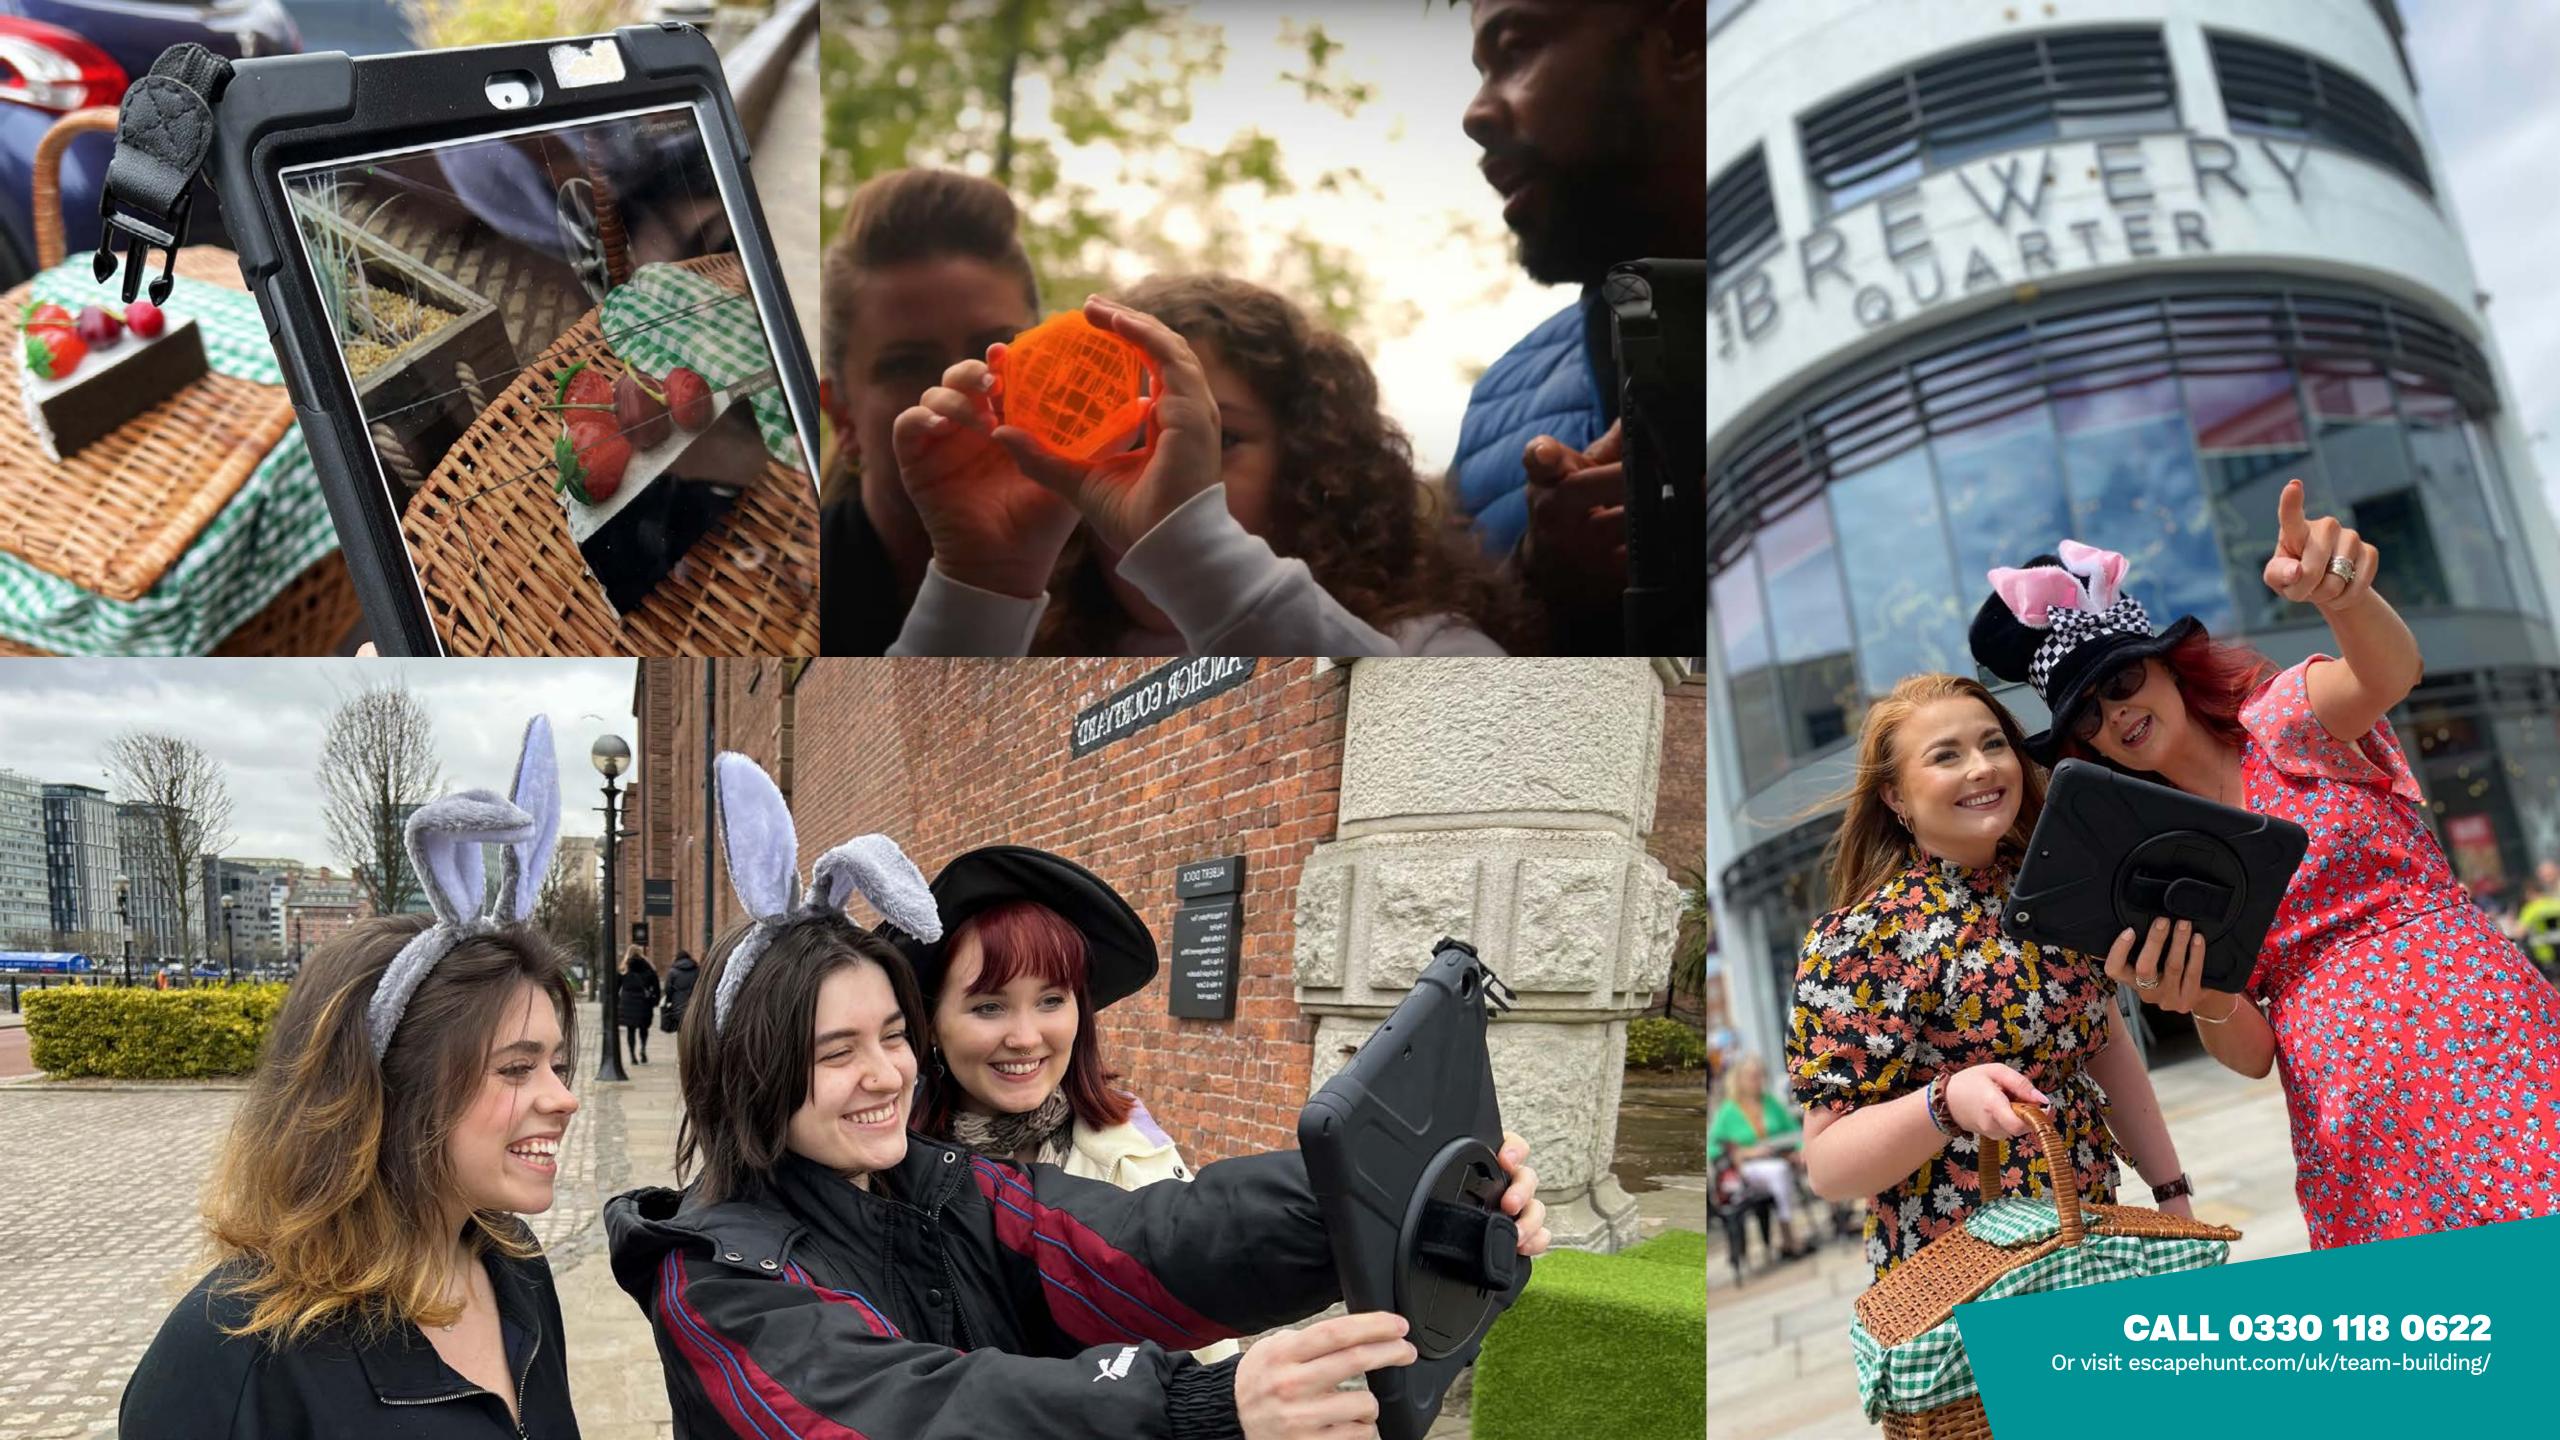

HOW MANY 2-6

HOW LONG 60 minutes

HOW OLD PG (8+)

Adults must acompany u16's in the room

CALL 0330 118 0622

Can you help the White Rabbit return the citizens back to Wonderland? Hit the streets with your action pack picnic hamper and digital map and complete the Wonderland puzzles before the time runs out. Tick Tock.