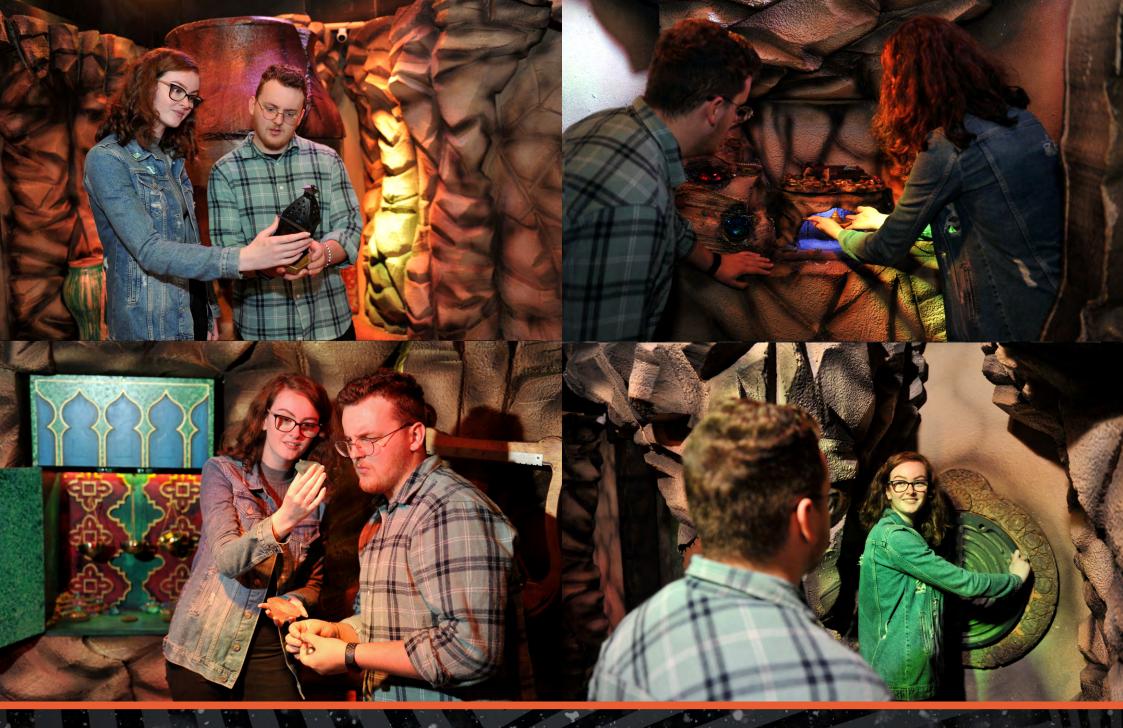

ENTER A MYSTICAL CAVE AND RETRIEVE THE MAGIC LAMP WITHOUT BEING TRAPPED UNDERGROUND FOR ETERNITY.

Q

How Many

2-6

T

How Long

60 minutes

 $\odot$ 

How Old

PG (8+)

Adults must acompany u16's in the room

Step into a mysterious cave where you believe a magical and powerful lamp is hidden within. You and your team are prepared to risk anything to retrieve it.

To gain entry to the cave, you have enlisted the help of a local sorcerer. Upon his command of 'Open Sesame' the great cave door rolls back. Once inside, your eyes adjust to the dim light and you realise that the cave is full of puzzles and quests designed to guard the treasure hoarded within.

Navigate your way through the mysterious cave and seek out the lamp. But be warned – legend states that those who remove the lamp risk the cave's wrath and could remain trapped for eternity.