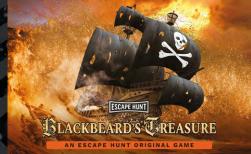

The stakes couldn't be higher – take too long and there won't be any Britain left to save.

BLACKBEARD IS DEAD, HIS LOOT LIES UNGUARDED. SINK OR SWIM? IT'S UP TO YOU.

2-6

60 minutes

How Old

PG (8+)

Adults must acompany u16's in the room

Step onto a pirate galleon in the middle of a battle for control of the High Seas. Your captain, the terrifying Blackbeard, has just been killed and his ship is shot to pieces and sinking fast.

With no chance of victory, you and your scurvy shipmates decide to jump ship - after helping yourself to the contents of Blackbeard's legendary treasure chest.

You've broken into his cabin to grab all you can, but now the door has jammed shut and you've just 60 minutes to escape; any longer and you'll drown - if the sharks don't get you first.

**ESCAPE HUNT** 