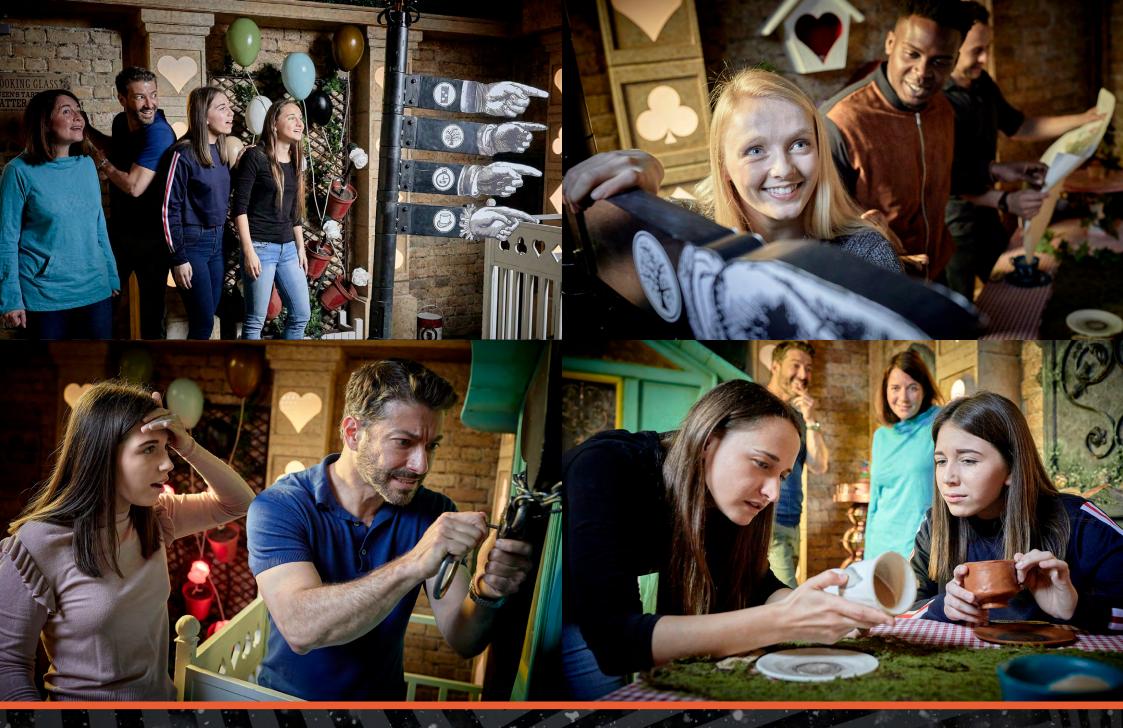

CALL 0330 118 0622

Or visit escapehunt.com/uk/christmas-parties/

THE MAD HATTER IS IN TROUBLE. SAVE HIM FROM THE QUEEN OF HEARTS WITHOUT LOSING YOUR HEADS.

0

How Many

2-6

**How Long** 

60 minutes

 $\odot$ 

How Old

PG (8+)

Adults must acompany u16's in the room

Step into Wonderland, where the Hatter has been accused of stealing the Queen's Tarts. With Alice nowhere to be seen, it's time for you to fill her shoes.

You find yourself at the Hatter's cottage. The table is set but no one is around.

A sign on the lawn reads 'Tea Party Cancelled by Royal Decree'. Curiouser and curiouser...

Find and return the Queen's Tarts in 60 minutes, or it's off with the Hatter's head. Chop chop.