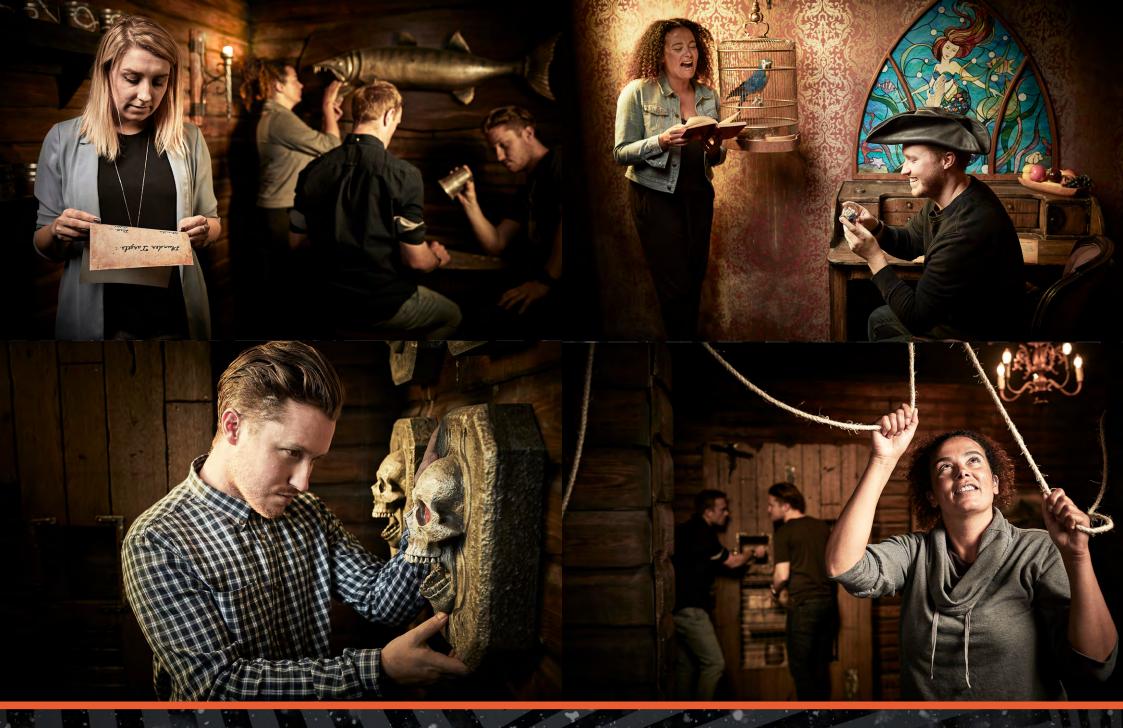

The stakes couldn't be higher – take too long and there won't be any Britain left to save.

BLACKBEARD IS DEAD, HIS LOOT LIES UNGUARDED. SINK OR SWIM? IT'S UP TO YOU.

2-6

60 minutes

How Old

PG (8+)

Adults must acompany u16's in the room

Step onto a pirate galleon in the middle of a battle for control of the High Seas. Your captain, the terrifying Blackbeard, has just been killed and his ship is shot to pieces and sinking fast.

With no chance of victory, you and your scurvy shipmates decide to jump ship - after helping yourself to the contents of Blackbeard's legendary treasure chest.

You've broken into his cabin to grab all you can, but now the door has jammed shut and you've just 60 minutes to escape; any longer and you'll drown - if the sharks don't get you first.

**ESCAPE HUNT** 