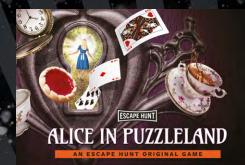

CALL 0330 118 0622

Or visit escapehunt.com/uk/christmas-parties/

THE MAD HATTER IS IN TROUBLE. SAVE HIM FROM THE QUEEN OF HEARTS WITHOUT LOSING YOUR HEADS.

0

How Many

2-6

**How Long** 

60 minutes

 $\odot$ 

How Old

PG (8+)

Adults must acompany u16's in the room

Step into Wonderland, where the Hatter has been accused of stealing the Queen's Tarts. With Alice nowhere to be seen, it's time for you to fill her shoes.

You find yourself at the Hatter's cottage. The table is set but no one is around.

A sign on the lawn reads 'Tea Party Cancelled by Royal Decree'. Curiouser and curiouser...

Find and return the Queen's Tarts in 60 minutes, or it's off with the Hatter's head. Chop chop.