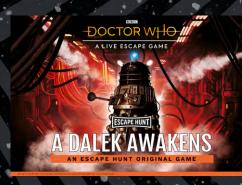

THE DOCTOR NEEDS YOU: A ROGUE DALEK, A SPACESHIP ON THE VERGE OF DESTRUCTION AND AN IMPOSSIBLE CHOICE...

Q

How Many

2-6

( How I

60 minutes

 $\odot$ 

How Old

PG (8+)

Adults must acompany u16's in the room

Step on board a doomed spaceship, where a rogue Dalek has tapped into the power system, in an attempt to recharge its weapons. Should the Doctor's most feared enemy be successful, it will exterminate all in its path.

You the Doctor's friends, must prevent this catastrophe. Shutting down the ship's power core will ensure the Dalek cannot activate its weapons. However, the ship's life support systems rely on the same energy source, meaning that shutting down the power would result in the death of all 10,000 passengers.

You have just 60 minutes to find a way out of this impossible situation. You must defeat the Dalek to allow the spaceship to continue safely on its journey. Take too long and your destination will be extermination!