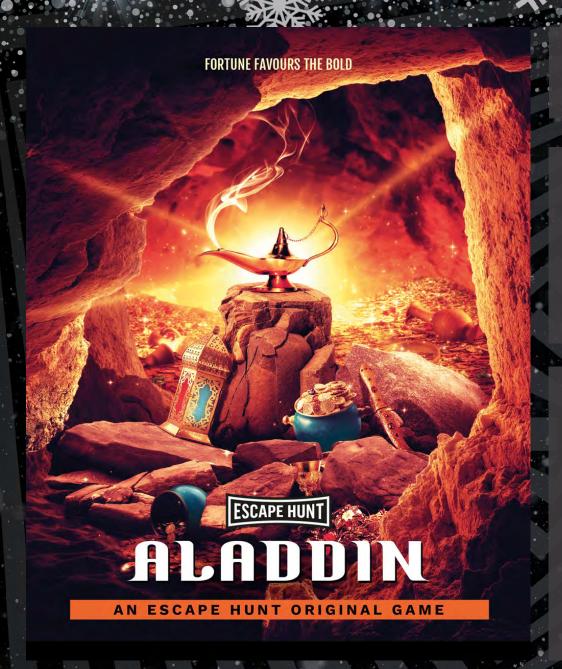

ENTER A MYSTICAL CAVE AND RETRIEVE THE MAGIC LAMP WITHOUT BEING TRAPPED UNDERGROUND FOR ETERNITY.

Q

How Many

2-6

T

How Long

60 minutes

 $\odot$ 

How Old

PG (8+)

Adults must acompany u16's in the room

Step into a mysterious cave where you believe a magical and powerful lamp is hidden within. You and your team are prepared to risk anything to retrieve it.

To gain entry to the cave, you have enlisted the help of a local sorcerer. Upon his command of 'Open Sesame' the great cave door rolls back. Once inside, your eyes adjust to the dim light and you realise that the cave is full of puzzles and quests designed to guard the treasure hoarded within.

Navigate your way through the mysterious cave and seek out the lamp. But be warned – legend states that those who remove the lamp risk the cave's wrath and could remain trapped for eternity.