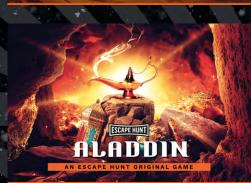

ENTER A MYSTICAL CAVE AND RETRIEVE THE MAGIC LAMP WITHOUT BEING TRAPPED UNDERGROUND FOR ETERNITY.

Q

How Many

2-6

T

How Long

60 minutes

 $\odot$ 

How Old

PG (8+)

Adults must acompany u16's in the room

Step into a mysterious cave where you believe a magical and powerful lamp is hidden within. You and your team are prepared to risk anything to retrieve it.

To gain entry to the cave, you have enlisted the help of a local sorcerer. Upon his command of 'Open Sesame' the great cave door rolls back. Once inside, your eyes adjust to the dim light and you realise that the cave is full of puzzles and quests designed to guard the treasure hoarded within.

Navigate your way through the mysterious cave and seek out the lamp. But be warned – legend states that those who remove the lamp risk the cave's wrath and could remain trapped for eternity.