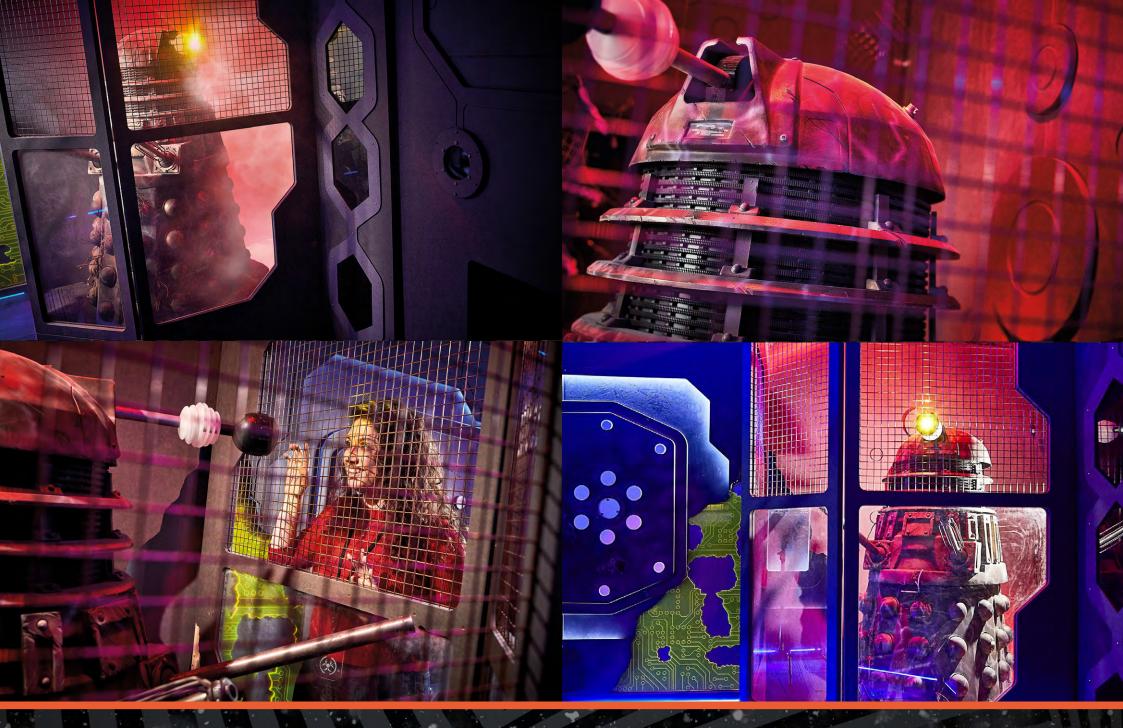

THE DOCTOR NEEDS YOU: A ROGUE DALEK, A SPACESHIP ON THE VERGE OF DESTRUCTION AND AN IMPOSSIBLE CHOICE...

Q

How Many

2-6

( How I

60 minutes

 $\odot$ 

How Old

PG (8+)

Adults must acompany u16's in the room

Step on board a doomed spaceship, where a rogue Dalek has tapped into the power system, in an attempt to recharge its weapons. Should the Doctor's most feared enemy be successful, it will exterminate all in its path.

You the Doctor's friends, must prevent this catastrophe. Shutting down the ship's power core will ensure the Dalek cannot activate its weapons. However, the ship's life support systems rely on the same energy source, meaning that shutting down the power would result in the death of all 10,000 passengers.

You have just 60 minutes to find a way out of this impossible situation. You must defeat the Dalek to allow the spaceship to continue safely on its journey. Take too long and your destination will be extermination!