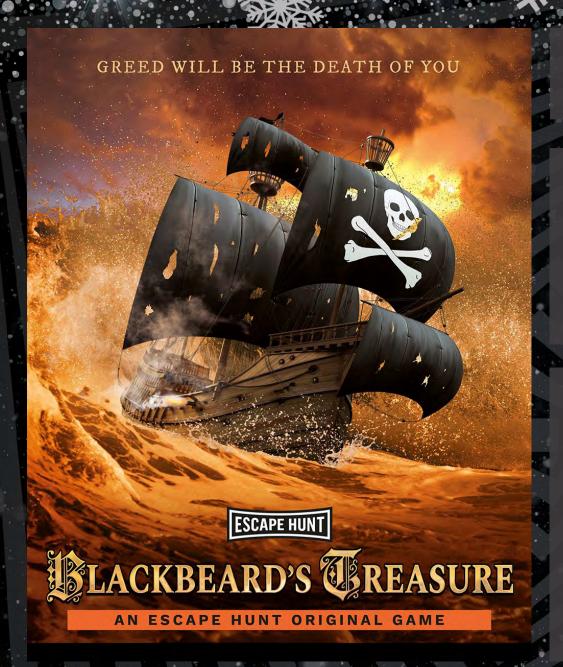

The stakes couldn't be higher – take too long and there won't be any Britain left to save.

BLACKBEARD IS DEAD, HIS LOOT LIES UNGUARDED. SINK OR SWIM? IT'S UP TO YOU.

2-6

60 minutes

How Old

PG (8+)

Adults must acompany u16's in the room

Step onto a pirate galleon in the middle of a battle for control of the High Seas. Your captain, the terrifying Blackbeard, has just been killed and his ship is shot to pieces and sinking fast.

With no chance of victory, you and your scurvy shipmates decide to jump ship - after helping yourself to the contents of Blackbeard's legendary treasure chest.

You've broken into his cabin to grab all you can, but now the door has jammed shut and you've just 60 minutes to escape; any longer and you'll drown - if the sharks don't get you first.

**ESCAPE HUNT** 