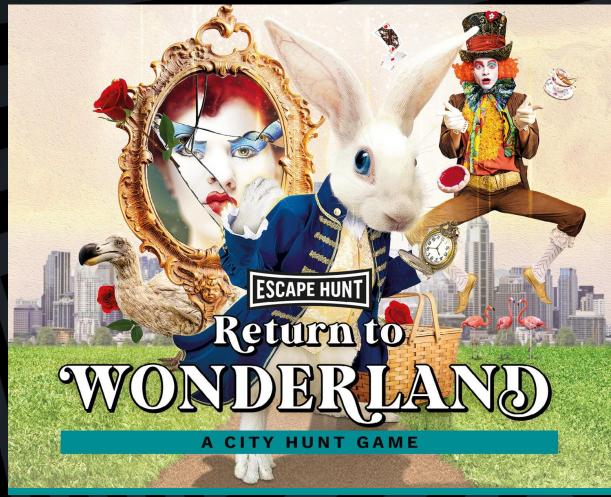

Can you help the White Rabbit return the citizens back to Wonderland? Hit the streets with your action pack picnic hamper and digital map and complete the Wonderland puzzles before the time runs out. Tick Tock.

| $\underline{\bigcirc}$ | HOW MANY | 2-6        |
|------------------------|----------|------------|
|                        | HOW LONG | 90 minutes |
|                        | HOW OLD  | 7+         |