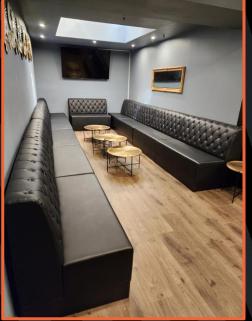

# **OPTIONAL EXTRAS – LOFT ON GEORGE EVENT SPACE**

Main Space & Large Balcony

Party Nook

**Main Space & Party Nook** 

#### Large Balcony

# Small Balcony

1 1

We are a licensed venue. Party Nook is shared space with the Main Space where people may be consuming alcoholic beverages

**Upper Conference** 

# **OPTIONAL EXTRAS – LOFT ON GEORGE EVENT SPACE**

We offer a private meeting and event space on level 7 just above Escape Hunt. There are multiple spaces for hire including the main space, balconies and a conference space.

It is fully licensed and offers a range of food and beverage options (see following page).

A single space can be booked or the entire venue can be hired. Hiring a single space means other groups may occupy another space during your event. If you wish to have full exclusivity, then you must hire the entire venue.

| Area                                | Capacity | Price per hour | Minimum spend per hour |
|-------------------------------------|----------|----------------|------------------------|
| Party Nook                          | 12       | \$120          | \$240                  |
| Small Balcony                       | 8        | \$110          | \$220                  |
| Large Balcony                       | 12 – 16  | \$120          | \$240                  |
| Main Space                          | 25 – 30  | \$175          | \$350                  |
| Upper Conference Room               | 25 – 30  | \$175          | \$350                  |
| Main Space + Party Nook             | 40 – 45  | \$250          | \$500                  |
| Main Space + Party Nook + Balconies | 60 – 70  | \$300          | \$600                  |
| Entire Venue                        | 80 – 100 | \$325          | \$650                  |