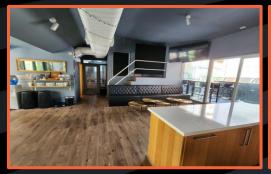

# **OPTIONAL EXTRAS – LOFT ON GEORGE EVENT SPACE**

Main Space & Large Balcony

Party Nook

**Main Space & Party Nook** 

# **OPTIONAL EXTRAS – LOFT ON GEORGE EVENT SPACE**

We offer a private meeting and event space on level 7 just above Escape Hunt. There are multiple spaces for hire including the main space, balconies and a conference space.

It is fully licensed and offers a range of food and beverage options (see following page).

A single space can be booked or the entire venue can be hired. Hiring a single space means other groups may occupy another space during your event. If you wish to have full exclusivity, then you must hire the entire venue.

You can choose to hire an area by the hour OR commit to a minimum spend per hour.

If you choose a drinks package from the following page all venue hire fees will be waived for the space that is suitable for your group size.