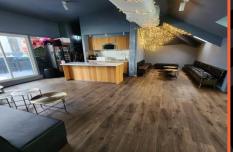

# **OPTIONAL EXTRAS – LOFT ON GEORGE EVENT SPACE**

Main Space & Large Balcony

Party Nook

**Main Space & Party Nook** 

# **OPTIONAL EXTRAS – LOFT ON GEORGE EVENT SPACE**

We offer a private meeting and event space on level 7 just above Escape Hunt. There are multiple spaces for hire including the main space, balconies and a conference space.

It is fully licensed and offers a range of food and beverage options (see following page).

A single space can be booked or the entire venue can be hired. Hiring a single space means other groups may occupy another space during your event. If you wish to have full exclusivity, then you must hire the entire venue.