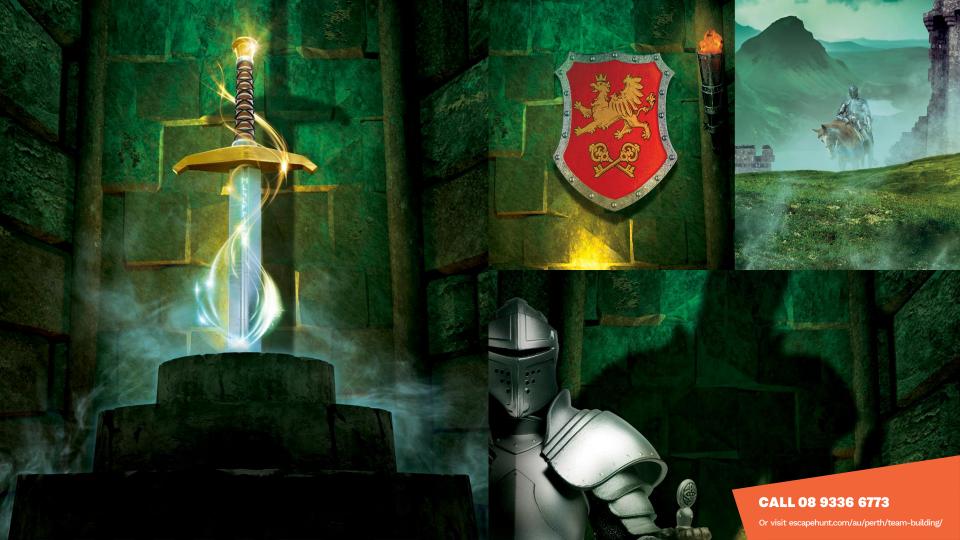

Knights, It's time to prove your worth! In the ruins of Camelot, can you make it through King Arthur's tower, draw Excalibur from the stone and restore England's glory?

Q

**HOW MANY** 4-10

**HOW LONG** 60 minutes

**HOW OLD** PG (8+)

Adults must acompany u16's in the room

CALL 08 9336 6773

'GREAT FUN OUTDOOR ADVENTURE'

**TRIPADVISOR REVIEW** 

'SO MUCH FUN, 10/10 WOULD DO AGAIN'

TRIPADVISOR REVIEW