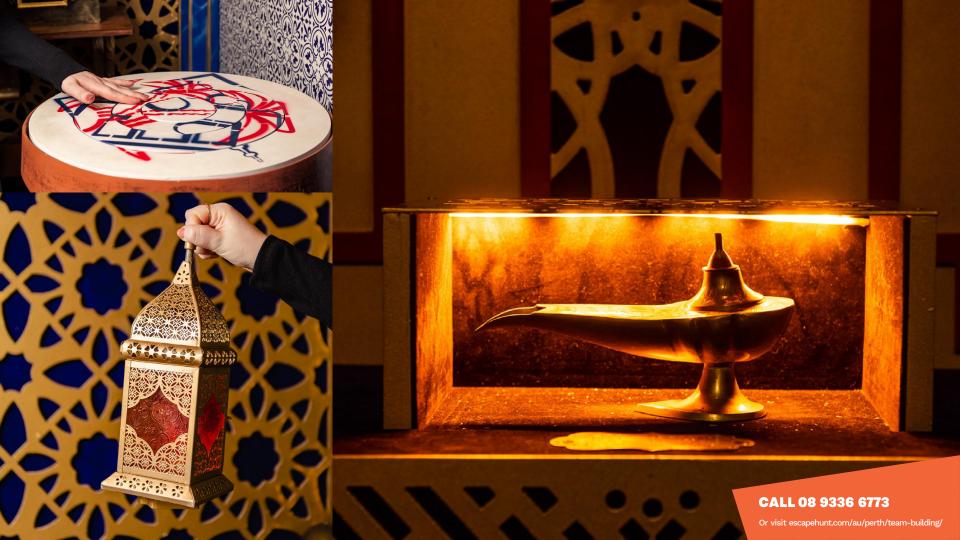

The evil Sorcerer Abanazar has tricked Aladdin out of the magical lamp. It's up to you to retrieve it from his impenetrable Magic Vault. Can you rescue the genie before it's too late?

Q

**HOW MANY** 2-6