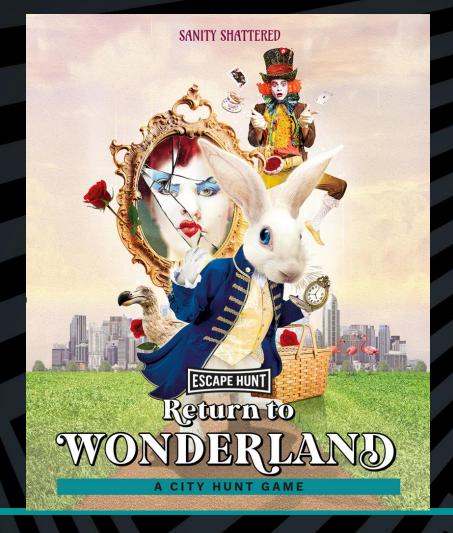

The looking glass is shattered, and Wonderland's citizens have disappeared. By order of the Queen, help the White Rabbit to return everyone to Wonderland or it's off with his head. Tick Tock.

<u>Q</u>

**HOW MANY** 2-30