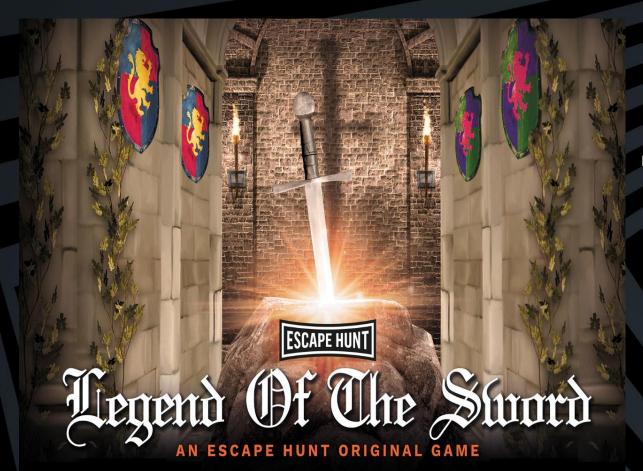

Knights, It's time to prove your worth! In the ruins of Camelot, can you make it through King Arthur's tower, draw Excalibur from the stone and restore England's glory?

Q

**HOW MANY** 4-10

**HOW LONG** 60 minutes