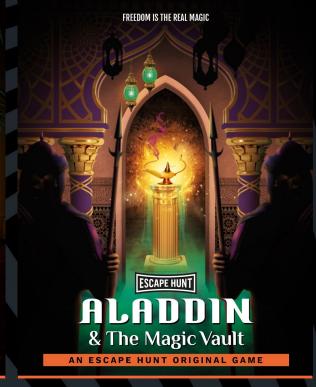

# **ESCAPE ROOMS**

Step into an out of this world adventure with our highly immersive 5\* escape rooms where you'll experience pulse-racing real-life adventures

The evil Sorcerer Abanazar has tricked Aladdin out of the magical lamp. It's up to you to retrieve it from his impenetrable Magic Vault. Can you rescue the genie before it's too late?