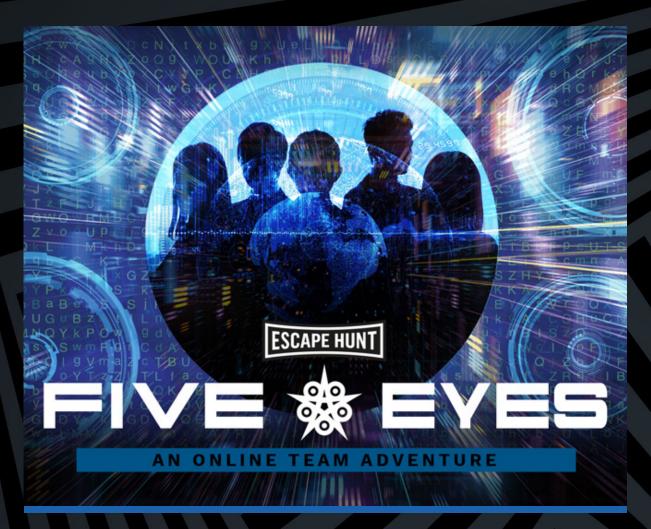

### **CONTROL THE MISSION, REAP THE REWARDS**

AN ONLINE TEAM ADVENTURE

Welcome Candidates! Does your team have what it takes to pass the Five Eyes entrance exam and join the most formidable spy organization in the world?

**HOW MANY** 

3-6 players per team, unlimited teams

**HOW LONG** 

60-75 minutes

**HOW OLD** All Ages

Best suited for ages 12+

**CALL 0494 165 177** 

You and your teammates are mission control, guiding the most skilled thieves in the world as they take on the world's most audacious heist.