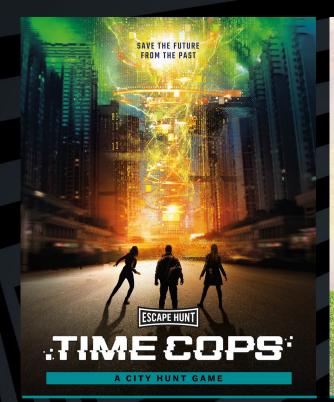

Become Time Cops and stop the deadly artificial intelligence from being released! Hit the streets with a briefcase full of gadgets and a device that communicates with the future, can you help save humanity?