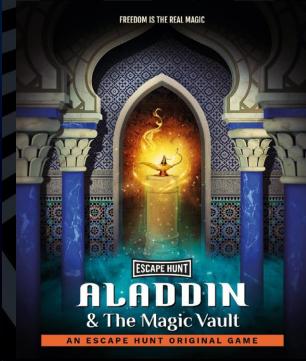

The evil Sorcerer Abanazar has tricked Aladdin out of the magical lamp. It's up to you to retrieve it from his impenetrable Magic Vault. Can you rescue the genie before it's too late?

Q

HOW MANY

4-10

(1)

**HOW LONG** 60 minutes