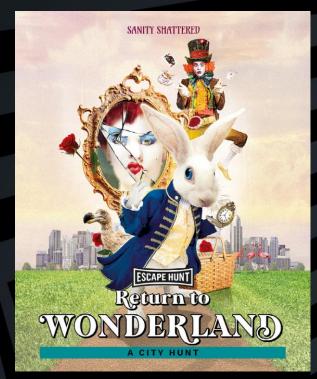

# OUTDOOR ADVENTURES - CLICK IMAGE FOR DETAILS

Imagine an escape room with no doors, a treasure hunt with more challenges, and a city like you've never seen it before. Step outdoors in these outdoor city hunt adventures.

**HOW OLD** PG (7+)

Adults must accompany u16's in the room

EMAIL

Can you help the White Rabbit return the citizens back to Wonderland? Hit the streets with your action pack picnic hamper and digital map and complete the Wonderland puzzles before the time runs out. Tick Tock.