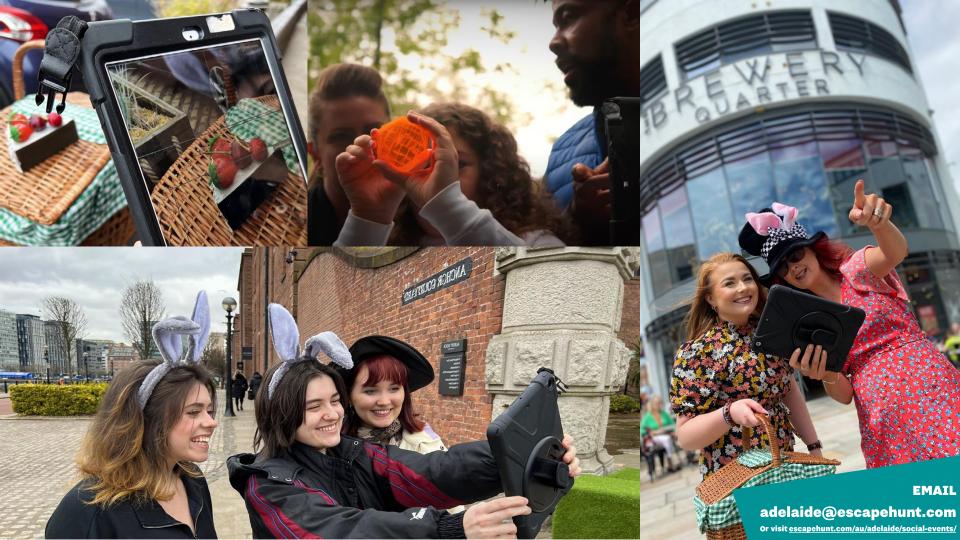

# OUTDOOR ADVENTURES - CLICK IMAGE FOR DETAILS

Imagine an escape room with no doors, a treasure hunt with more challenges, and a city like you've never seen it before. Step outdoors in these outdoor city hunt adventures.

**HOW OLD** PG (7+)

Adults must accompany u16's in the room

EMAIL

Can you help the White Rabbit return the citizens back to Wonderland? Hit the streets with your action pack picnic hamper and digital map and complete the Wonderland puzzles before the time runs out. Tick Tock.