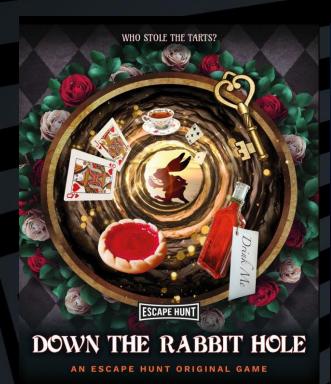

**HOW OLD** PG (7+)

Adults must accompany u16's in the room

EMAIL

Can you help the White Rabbit return the citizens back to Wonderland? Hit the streets with your action pack picnic hamper and digital map and complete the Wonderland puzzles before the time runs out. Tick Tock.